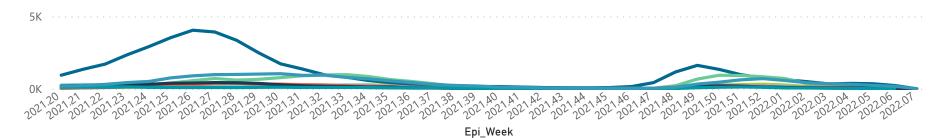

# NICD National COVID-19 Hospital Surveillance

Private

health Department: Health REPUBLIC OF SOUTH AFRICA

The number of reported admissions may change day-to-day as enrolled facilities back-capture historical data. The data below refer to admitted patients who test positive for SARS-CoV-2 on PCR or antigen tests.

NATIONAL INSTITUTE FOR COMMUNICABLE DISEASES

| Summary of reported COVID-19 admissions by province |                         |                       |                 |                       |                       |                     |                         |                         |                               |
|-----------------------------------------------------|-------------------------|-----------------------|-----------------|-----------------------|-----------------------|---------------------|-------------------------|-------------------------|-------------------------------|
| Province                                            | Facilities<br>Reporting | Admissions<br>to Date | Died to<br>Date | Discharged<br>to date | Currently<br>Admitted | Currently<br>in ICU | Currently<br>Ventilated | Currently<br>Oxygenated | Admissions in<br>Previous Day |
| Eastern Cape                                        | 18                      | 15119                 | 3355            | 11597                 | 101                   | 9                   | 2                       | 1                       | 0                             |
| Free State                                          | 20                      | 13577                 | 2232            | 11103                 | 77                    | 1                   | 0                       | 3                       | 3                             |
| Gauteng                                             | 96                      | 81599                 | 14327           | 65947                 | 865                   | 98                  | 18                      | 22                      | 1                             |
| KwaZulu-Natal                                       | 47                      | 42873                 | 7253            | 34952                 | 353                   | 55                  | 13                      | 27                      | 2                             |
| Limpopo                                             | 7                       | 8924                  | 1699            | 7048                  | 37                    | 2                   | 1                       | 0                       | 0                             |
| Mpumalanga                                          | 9                       | 11159                 | 1653            | 9355                  | 70                    | 10                  | 5                       | 1                       | 1                             |
| North West                                          | 13                      | 12016                 | 1654            | 9894                  | 66                    | 8                   | 7                       | 8                       | 1                             |
| Northern Cape                                       | 6                       | 5361                  | 835             | 4277                  | 7                     | 2                   | 1                       | 0                       | 0                             |
| Western Cape                                        | 43                      | 37478                 | 6015            | 31004                 | 348                   | 40                  | 26                      | 17                      | 1                             |
| Total                                               | 259                     | 228106                | 39023           | 185177                | 1924                  | 225                 | 73                      | 79                      | 9                             |

## Summary of reported COVID-19 admissions by hospital group

| Hospital_Group  | Facilities<br>Reporting<br>▼ | Admissions<br>to Date | Died to<br>Date | Discharged<br>to date | Currently<br>Admitted | Currently<br>in ICU | Currently<br>Ventilated | Currently<br>Oxygenated | Admissions in<br>Previous Day |
|-----------------|------------------------------|-----------------------|-----------------|-----------------------|-----------------------|---------------------|-------------------------|-------------------------|-------------------------------|
| NHN             | 69                           | 24139                 | 3626            | 19327                 | 162                   | 8                   | 7                       | 35                      | 2                             |
| Netcare         | 62                           | 63269                 | 12963           | 49294                 | 734                   | 98                  | 24                      | 1                       | 1                             |
| Life Healthcare | 51                           | 52480                 | 8529            | 43726                 | 174                   | 37                  | 0                       | 1                       | 6                             |
| Mediclinic      | 51                           | 63917                 | 10388           | 53074                 | 325                   | 28                  | 17                      | 7                       | 0                             |
| Lenmed          | 10                           | 11532                 | 1535            | 9589                  | 55                    | 13                  | 2                       | 3                       | 0                             |
| Clinix          | 6                            | 1977                  | 304             | 1385                  | 245                   | 19                  | 9                       | 9                       | 0                             |
| Melomed         | 5                            | 7848                  | 1244            | 6393                  | 191                   | 19                  | 12                      | 13                      | 0                             |
| JMH             | 4                            | 2769                  | 433             | 2231                  | 34                    | 3                   | 2                       | 10                      | 0                             |
| Independent     | 1                            | 175                   | 1               | 158                   | 4                     | 0                   | 0                       | 0                       | 0                             |
| Total           | 259                          | 228106                | 39023           | 185177                | 1924                  | 225                 | 73                      | 79                      | 9                             |