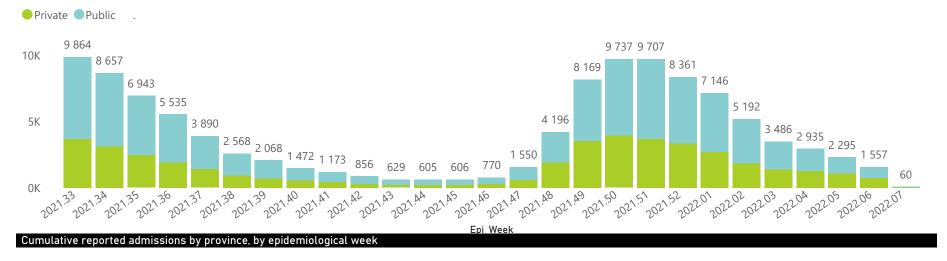

#### Hospital admissions of COVID-19 cases, by health sector, by epidemiological week

Epi\_Week