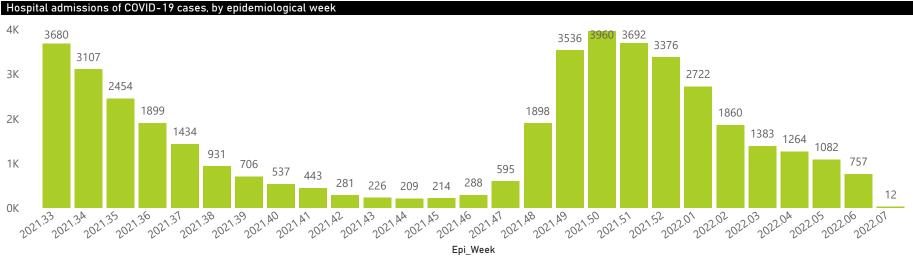

#### Hospital admissions of COVID-19 cases, by health sector, by epidemiological week

Epi\_Week