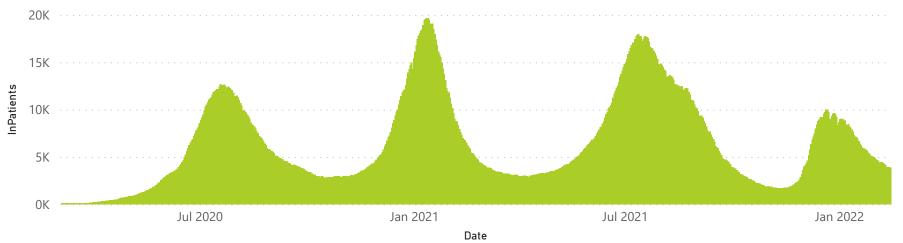

# NICD National COVID-19 Hospital Surveillance

National

The number of reported admissions may change day-to-day as enrolled facilities back-capture historical data. The Western Cape government has been unable to provide daily data on patients who are on oxygen or ventilated. The data below refer to admitted patients who test positive for SARS-CoV-2 on PCR or antigen tests.