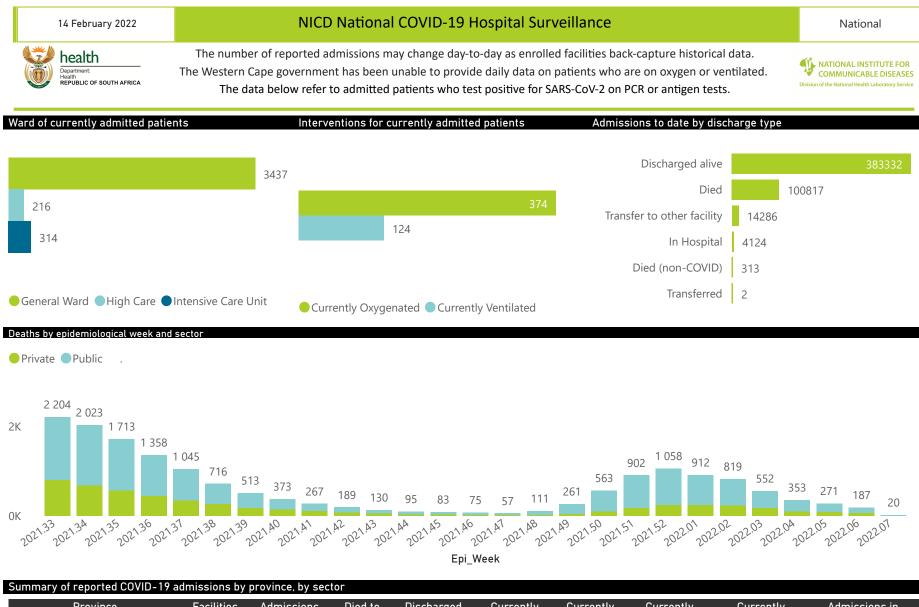

# NICD National COVID-19 Hospital Surveillance

National

The number of reported admissions may change day-to-day as enrolled facilities back-capture historical data. The Western Cape government has been unable to provide daily data on patients who are on oxygen or ventilated. The data below refer to admitted patients who test positive for SARS-CoV-2 on PCR or antigen tests.

NATIONAL INSTITUTE FOR COMMUNICABLE DISEASES

#### Hospital admissions of COVID-19 cases, by health sector, by epidemiological week

Epi\_Week

### Admissions to date by age group and sex

● Female ● Male ● Unknown .

| Province      | Facilities<br>Reporting | Admissions<br>to Date | Died to<br>Date | Discharged<br>to date | Currently<br>Admitted | Currently<br>in ICU | Currently<br>Ventilated | Currently<br>Oxygenated | Admissions in<br>Previous Day |
|---------------|-------------------------|-----------------------|-----------------|-----------------------|-----------------------|---------------------|-------------------------|-------------------------|-------------------------------|
| Eastern Cape  | 104                     | 47019                 | 13081           | 31746                 | 248                   | 12                  | 17                      | 23                      | 5                             |
| Private       | 18                      | 15119                 | 3355            | 11597                 | 101                   | 9                   | 2                       | 1                       | 0                             |
| Public        | 86                      | 31900                 | 9726            | 20149                 | 147                   | 3                   | 15                      | 22                      | 5                             |
| Free State    | 55                      | 30435                 | 5977            | 22113                 | 150                   | 3                   | 1                       | 28                      | 5                             |
| Private       | 20                      | 13577                 | 2232            | 11103                 | 77                    | 1                   | 0                       | 3                       | 3                             |
| Public        | 35                      | 16858                 | 3745            | 11010                 | 73                    | 2                   | 1                       | 25                      | 2                             |
| Gauteng       | 136                     | 145149                | 29269           | 110981                | 1651                  | 127                 | 43                      | 109                     | 2                             |
| Private       | 96                      | 81599                 | 14327           | 65947                 | 865                   | 98                  | 18                      | 22                      | 1                             |
| Public        | 40                      | 63550                 | 14942           | 45034                 | 786                   | 29                  | 25                      | 87                      | 1                             |
| KwaZulu-Natal | 116                     | 82345                 | 16983           | 61498                 | 724                   | 66                  | 17                      | 115                     | 17                            |
| Private       | 47                      | 42873                 | 7253            | 34952                 | 353                   | 55                  | 13                      | 27                      | 2                             |
| Public        | 69                      | 39472                 | 9730            | 26546                 | 371                   | 11                  | 4                       | 88                      | 15                            |
| Limpopo       | 48                      | 20413                 | 5253            | 14456                 | 95                    | 3                   | 3                       | 17                      | 3                             |
| Private       | 7                       | 8924                  | 1699            | 7048                  | 37                    | 2                   | 1                       | 0                       | 0                             |
| Public        | 41                      | 11489                 | 3554            | 7408                  | 58                    | 1                   | 2                       | 17                      | 3                             |
| Mpumalanga    | 40                      | 21419                 | 4750            | 15995                 | 126                   | 11                  | 6                       | 10                      | 1                             |
| Private       | 9                       | 11159                 | 1653            | 9355                  | 70                    | 10                  | 5                       | 1                       | 1                             |
| Public        | 31                      | 10260                 | 3097            | 6640                  | 56                    | 1                   | 1                       | 9                       | 0                             |
| North West    | 30                      | 32212                 | 4723            | 25020                 | 153                   | 10                  | 9                       | 47                      | 8                             |
| Private       | 13                      | 12016                 | 1654            | 9894                  | 66                    | 8                   | 7                       | 8                       | 1                             |
| Public        | 17                      | 20196                 | 3069            | 15126                 | 87                    | 2                   | 2                       | 39                      | 7                             |
| Northern Cape | 35                      | 11334                 | 2412            | 8340                  | 27                    | 3                   | 2                       | 8                       | 1                             |
| Private       | 6                       | 5361                  | 835             | 4277                  | 7                     | 2                   | 1                       | 0                       | 0                             |
| Public        | 29                      | 5973                  | 1577            | 4063                  | 20                    | 1                   | 1                       | 8                       | 1                             |
| Western Cape  | 102                     | 112548                | 18369           | 93183                 | 793                   | 79                  | 26                      | 17                      | 5                             |
| Private       | 43                      | 37478                 | 6015            | 31004                 | 348                   | 40                  | 26                      | 17                      | 1                             |
| Public        | 59                      | 75070                 | 12354           | 62179                 | 445                   | 39                  |                         |                         | 4                             |
| Total         | 666                     | 502874                | 100817          | 383332                | 3967                  | 314                 | 124                     | 374                     | 47                            |

WATIONAL INSTITUTE FOR COMMUNICABLE DISEASES Division of the National Health Laboratory Service

| Summary of reported COVID-19 admissions by province, by sector |                         |                       |                 |                       |                       |                     |                         |                         |                               |  |
|----------------------------------------------------------------|-------------------------|-----------------------|-----------------|-----------------------|-----------------------|---------------------|-------------------------|-------------------------|-------------------------------|--|
| Sector                                                         | Facilities<br>Reporting | Admissions<br>to Date | Died to<br>Date | Discharged<br>to date | Currently<br>Admitted | Currently<br>in ICU | Currently<br>Ventilated | Currently<br>Oxygenated | Admissions in<br>Previous Day |  |
| Private                                                        | 259                     | 228106                | 39023           | 185177                | 1924                  | 225                 | 73                      | 79                      | 9                             |  |
| Public                                                         | 407                     | 274768                | 61794           | 198155                | 2043                  | 89                  | 51                      | 295                     | 38                            |  |
| Total                                                          | 666                     | 502874                | 100817          | 383332                | 3967                  | 314                 | 124                     | 374                     | 47                            |  |