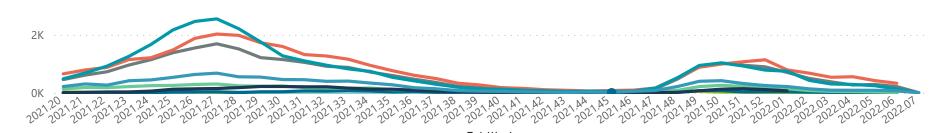

#### Hospital admissions of COVID-19 cases, by health sector, by epidemiological week

Epi\_Week