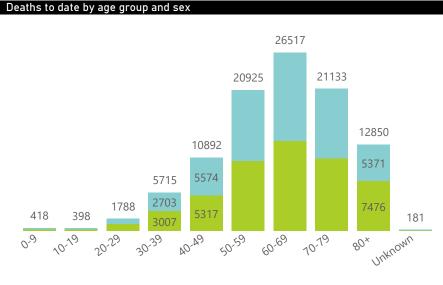

NATIONAL INSTITUTE FOR COMMUNICABLE DISEASES

Deaths to date by age group and sex

Female Male

73

In Hospital

Transfer to other facility

Died (non-COVID)

1964