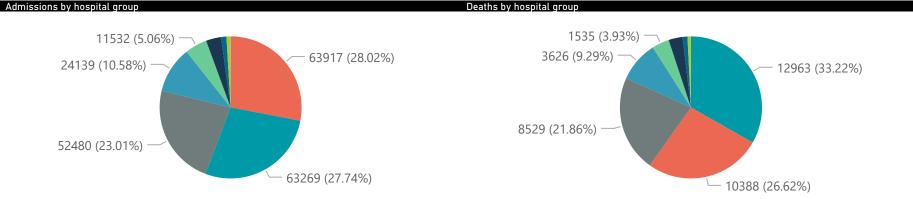

## Summary of reported COVID-19 admissions by hospital group

| Hospital_Group  | Facilities<br>Reporting<br>▼ | Admissions<br>to Date | Died to<br>Date | Discharged<br>to date | Currently<br>Admitted | Currently<br>in ICU | Currently<br>Ventilated | Currently<br>Oxygenated | Admissions in<br>Previous Day |
|-----------------|------------------------------|-----------------------|-----------------|-----------------------|-----------------------|---------------------|-------------------------|-------------------------|-------------------------------|
| NHN             | 69                           | 24139                 | 3626            | 19327                 | 162                   | 8                   | 7                       | 35                      | 2                             |
| Netcare         | 62                           | 63269                 | 12963           | 49294                 | 734                   | 98                  | 24                      | 1                       | 1                             |
| Life Healthcare | 51                           | 52480                 | 8529            | 43726                 | 174                   | 37                  | 0                       | 1                       | 6                             |
| Mediclinic      | 51                           | 63917                 | 10388           | 53074                 | 325                   | 28                  | 17                      | 7                       | 0                             |
| Lenmed          | 10                           | 11532                 | 1535            | 9589                  | 55                    | 13                  | 2                       | 3                       | 0                             |
| Clinix          | 6                            | 1977                  | 304             | 1385                  | 245                   | 19                  | 9                       | 9                       | 0                             |
| Melomed         | 5                            | 7848                  | 1244            | 6393                  | 191                   | 19                  | 12                      | 13                      | 0                             |
| JMH             | 4                            | 2769                  | 433             | 2231                  | 34                    | 3                   | 2                       | 10                      | 0                             |
| Independent     | 1                            | 175                   | 1               | 158                   | 4                     | 0                   | 0                       | 0                       | 0                             |
| Total           | 259                          | 228106                | 39023           | 185177                | 1924                  | 225                 | 73                      | 79                      | 9                             |

Hospital admissions by province

Province 😑 Eastern Cape 🔵 Free State 🔵 Gauteng 🔵 KwaZulu-Natal 🌑 Limpopo 🛑 Mpumalanga 🜑 North West 🔵 Northern Cape 🔵 Western Cape

Hospital admissions by hospital group