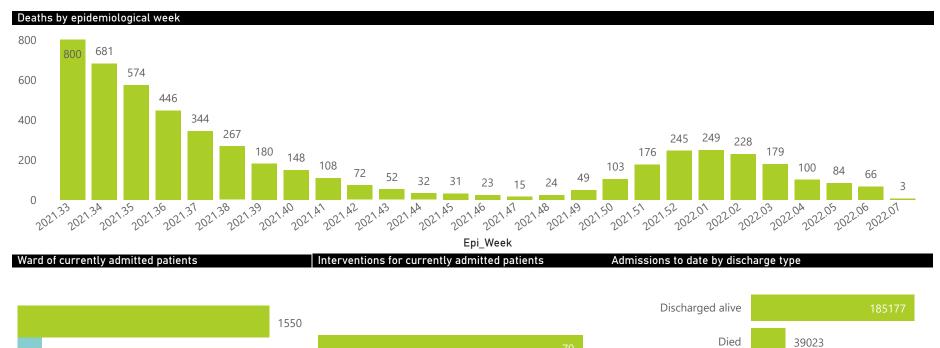

# NICD National COVID-19 Hospital Surveillance

Private

health Department: Health REPUBLIC OF SOUTH AFRICA

The number of reported admissions may change day-to-day as enrolled facilities back-capture historical data. The data below refer to admitted patients who test positive for SARS-CoV-2 on PCR or antigen tests.

NATIONAL INSTITUTE FOR COMMUNICABLE DISEASES

| Summary of reported COVID-19 admissions by province |                         |                       |                 |                       |                       |                     |                         |                         |                               |
|-----------------------------------------------------|-------------------------|-----------------------|-----------------|-----------------------|-----------------------|---------------------|-------------------------|-------------------------|-------------------------------|
| Province                                            | Facilities<br>Reporting | Admissions<br>to Date | Died to<br>Date | Discharged<br>to date | Currently<br>Admitted | Currently<br>in ICU | Currently<br>Ventilated | Currently<br>Oxygenated | Admissions in<br>Previous Day |
| Eastern Cape                                        | 18                      | 15119                 | 3355            | 11597                 | 101                   | 9                   | 2                       | 1                       | 0                             |
| Free State                                          | 20                      | 13577                 | 2232            | 11103                 | 77                    | 1                   | 0                       | 3                       | 3                             |
| Gauteng                                             | 96                      | 81599                 | 14327           | 65947                 | 865                   | 98                  | 18                      | 22                      | 1                             |
| KwaZulu-Natal                                       | 47                      | 42873                 | 7253            | 34952                 | 353                   | 55                  | 13                      | 27                      | 2                             |
| Limpopo                                             | 7                       | 8924                  | 1699            | 7048                  | 37                    | 2                   | 1                       | 0                       | 0                             |
| Mpumalanga                                          | 9                       | 11159                 | 1653            | 9355                  | 70                    | 10                  | 5                       | 1                       | 1                             |
| North West                                          | 13                      | 12016                 | 1654            | 9894                  | 66                    | 8                   | 7                       | 8                       | 1                             |
| Northern Cape                                       | 6                       | 5361                  | 835             | 4277                  | 7                     | 2                   | 1                       | 0                       | 0                             |
| Western Cape                                        | 43                      | 37478                 | 6015            | 31004                 | 348                   | 40                  | 26                      | 17                      | 1                             |
| Total                                               | 259                     | 228106                | 39023           | 185177                | 1924                  | 225                 | 73                      | 79                      | 9                             |