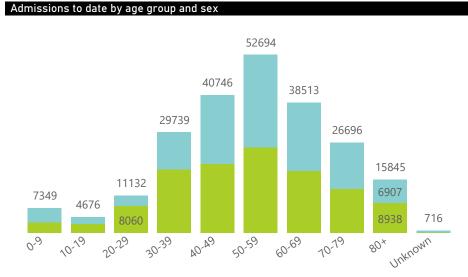

### Admissions to date by age group and sex

● Female ● Male ● Unknown .

| Province      | Facilities<br>Reporting | Admissions<br>to Date | Died to<br>Date | Discharged<br>to date | Currently<br>Admitted | Currently<br>in ICU | Currently<br>Ventilated | Currently<br>Oxygenated | Admissions in<br>Previous Day |
|---------------|-------------------------|-----------------------|-----------------|-----------------------|-----------------------|---------------------|-------------------------|-------------------------|-------------------------------|
| Eastern Cape  | 104                     | 47019                 | 13081           | 31746                 | 248                   | 12                  | 17                      | 23                      | 5                             |
| Private       | 18                      | 15119                 | 3355            | 11597                 | 101                   | 9                   | 2                       | 1                       | 0                             |
| Public        | 86                      | 31900                 | 9726            | 20149                 | 147                   | 3                   | 15                      | 22                      | 5                             |
| Free State    | 55                      | 30435                 | 5977            | 22113                 | 150                   | 3                   | 1                       | 28                      | 5                             |
| Private       | 20                      | 13577                 | 2232            | 11103                 | 77                    | 1                   | 0                       | 3                       | 3                             |
| Public        | 35                      | 16858                 | 3745            | 11010                 | 73                    | 2                   | 1                       | 25                      | 2                             |
| Gauteng       | 136                     | 145149                | 29269           | 110981                | 1651                  | 127                 | 43                      | 109                     | 2                             |
| Private       | 96                      | 81599                 | 14327           | 65947                 | 865                   | 98                  | 18                      | 22                      | 1                             |
| Public        | 40                      | 63550                 | 14942           | 45034                 | 786                   | 29                  | 25                      | 87                      | 1                             |
| KwaZulu-Natal | 116                     | 82345                 | 16983           | 61498                 | 724                   | 66                  | 17                      | 115                     | 17                            |
| Private       | 47                      | 42873                 | 7253            | 34952                 | 353                   | 55                  | 13                      | 27                      | 2                             |
| Public        | 69                      | 39472                 | 9730            | 26546                 | 371                   | 11                  | 4                       | 88                      | 15                            |
| Limpopo       | 48                      | 20413                 | 5253            | 14456                 | 95                    | 3                   | 3                       | 17                      | 3                             |
| Private       | 7                       | 8924                  | 1699            | 7048                  | 37                    | 2                   | 1                       | 0                       | 0                             |
| Public        | 41                      | 11489                 | 3554            | 7408                  | 58                    | 1                   | 2                       | 17                      | 3                             |
| Mpumalanga    | 40                      | 21419                 | 4750            | 15995                 | 126                   | 11                  | 6                       | 10                      | 1                             |
| Private       | 9                       | 11159                 | 1653            | 9355                  | 70                    | 10                  | 5                       | 1                       | 1                             |
| Public        | 31                      | 10260                 | 3097            | 6640                  | 56                    | 1                   | 1                       | 9                       | 0                             |
| North West    | 30                      | 32212                 | 4723            | 25020                 | 153                   | 10                  | 9                       | 47                      | 8                             |
| Private       | 13                      | 12016                 | 1654            | 9894                  | 66                    | 8                   | 7                       | 8                       | 1                             |
| Public        | 17                      | 20196                 | 3069            | 15126                 | 87                    | 2                   | 2                       | 39                      | 7                             |
| Northern Cape | 35                      | 11334                 | 2412            | 8340                  | 27                    | 3                   | 2                       | 8                       | 1                             |
| Private       | 6                       | 5361                  | 835             | 4277                  | 7                     | 2                   | 1                       | 0                       | 0                             |
| Public        | 29                      | 5973                  | 1577            | 4063                  | 20                    | 1                   | 1                       | 8                       | 1                             |
| Western Cape  | 102                     | 112548                | 18369           | 93183                 | 793                   | 79                  | 26                      | 17                      | 5                             |
| Private       | 43                      | 37478                 | 6015            | 31004                 | 348                   | 40                  | 26                      | 17                      | 1                             |
| Public        | 59                      | 75070                 | 12354           | 62179                 | 445                   | 39                  |                         |                         | 4                             |
| Total         | 666                     | 502874                | 100817          | 383332                | 3967                  | 314                 | 124                     | 374                     | 47                            |