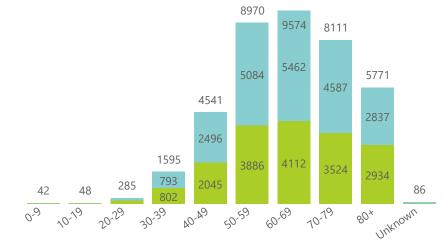

NATIONAL INSTITUTE FOR COMMUNICABLE DISEASES

Deaths to date by age group and sex

Female Male

73

In Hospital

Transfer to other facility

Died (non-COVID)

1964

1906

36

Female Male Unknown

149

225