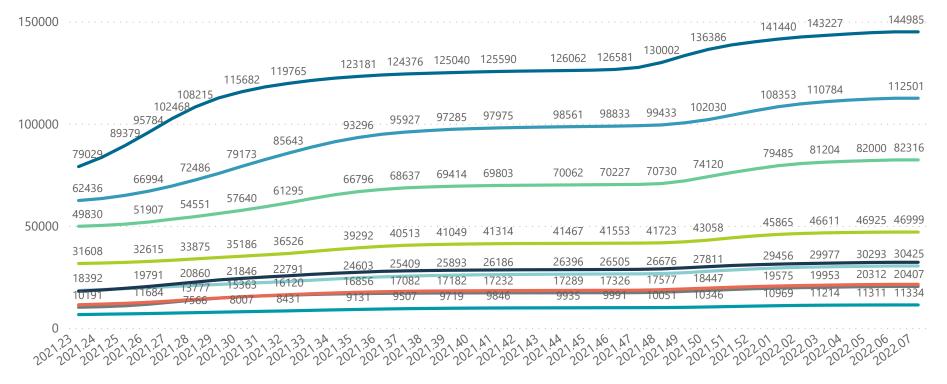

Hospital admissions by province

Province 😑 Eastern Cape 🔵 Free State 🔵 Gauteng 🔵 KwaZulu-Natal 🌑 Limpopo 🛑 Mpumalanga 🜑 North West 🔵 Northern Cape 🔵 Western Cape

Hospital admissions by hospital group