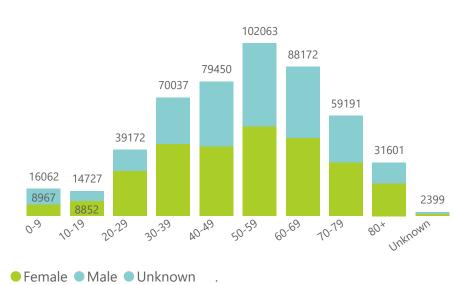

### Admissions to date by age group and sex

● Female ● Male ● Unknown .

| Province      | Facilities<br>Reporting | Admissions<br>to Date | Died to<br>Date | Discharged<br>to date | Currently<br>Admitted | Currently<br>in ICU | Currently<br>Ventilated | Currently<br>Oxygenated | Admissions in<br>Previous Day |
|---------------|-------------------------|-----------------------|-----------------|-----------------------|-----------------------|---------------------|-------------------------|-------------------------|-------------------------------|
| Eastern Cape  | 104                     | 47019                 | 13081           | 31746                 | 248                   | 12                  | 17                      | 23                      | 5                             |
| Private       | 18                      | 15119                 | 3355            | 11597                 | 101                   | 9                   | 2                       | 1                       | 0                             |
| Public        | 86                      | 31900                 | 9726            | 20149                 | 147                   | 3                   | 15                      | 22                      | 5                             |
| Free State    | 55                      | 30435                 | 5977            | 22113                 | 150                   | 3                   | 1                       | 28                      | 5                             |
| Private       | 20                      | 13577                 | 2232            | 11103                 | 77                    | 1                   | 0                       | 3                       | 3                             |
| Public        | 35                      | 16858                 | 3745            | 11010                 | 73                    | 2                   | 1                       | 25                      | 2                             |
| Gauteng       | 136                     | 145149                | 29269           | 110981                | 1651                  | 127                 | 43                      | 109                     | 2                             |
| Private       | 96                      | 81599                 | 14327           | 65947                 | 865                   | 98                  | 18                      | 22                      | 1                             |
| Public        | 40                      | 63550                 | 14942           | 45034                 | 786                   | 29                  | 25                      | 87                      | 1                             |
| KwaZulu-Natal | 116                     | 82345                 | 16983           | 61498                 | 724                   | 66                  | 17                      | 115                     | 17                            |
| Private       | 47                      | 42873                 | 7253            | 34952                 | 353                   | 55                  | 13                      | 27                      | 2                             |
| Public        | 69                      | 39472                 | 9730            | 26546                 | 371                   | 11                  | 4                       | 88                      | 15                            |
| Limpopo       | 48                      | 20413                 | 5253            | 14456                 | 95                    | 3                   | 3                       | 17                      | 3                             |
| Private       | 7                       | 8924                  | 1699            | 7048                  | 37                    | 2                   | 1                       | 0                       | 0                             |
| Public        | 41                      | 11489                 | 3554            | 7408                  | 58                    | 1                   | 2                       | 17                      | 3                             |
| Mpumalanga    | 40                      | 21419                 | 4750            | 15995                 | 126                   | 11                  | 6                       | 10                      | 1                             |
| Private       | 9                       | 11159                 | 1653            | 9355                  | 70                    | 10                  | 5                       | 1                       | 1                             |
| Public        | 31                      | 10260                 | 3097            | 6640                  | 56                    | 1                   | 1                       | 9                       | 0                             |
| North West    | 30                      | 32212                 | 4723            | 25020                 | 153                   | 10                  | 9                       | 47                      | 8                             |
| Private       | 13                      | 12016                 | 1654            | 9894                  | 66                    | 8                   | 7                       | 8                       | 1                             |
| Public        | 17                      | 20196                 | 3069            | 15126                 | 87                    | 2                   | 2                       | 39                      | 7                             |
| Northern Cape | 35                      | 11334                 | 2412            | 8340                  | 27                    | 3                   | 2                       | 8                       | 1                             |
| Private       | 6                       | 5361                  | 835             | 4277                  | 7                     | 2                   | 1                       | 0                       | 0                             |
| Public        | 29                      | 5973                  | 1577            | 4063                  | 20                    | 1                   | 1                       | 8                       | 1                             |
| Western Cape  | 102                     | 112548                | 18369           | 93183                 | 793                   | 79                  | 26                      | 17                      | 5                             |
| Private       | 43                      | 37478                 | 6015            | 31004                 | 348                   | 40                  | 26                      | 17                      | 1                             |
| Public        | 59                      | 75070                 | 12354           | 62179                 | 445                   | 39                  |                         |                         | 4                             |
| Total         | 666                     | 502874                | 100817          | 383332                | 3967                  | 314                 | 124                     | 374                     | 47                            |