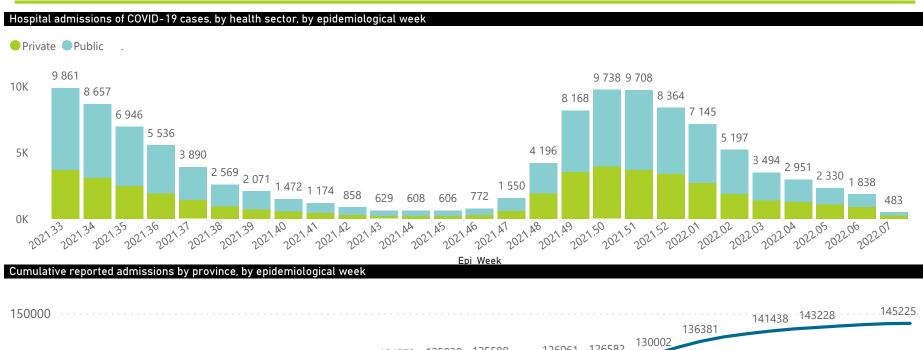

The number of reported admissions may change day-to-day as enrolled facilities back-capture historical data. The Western Cape government has been unable to provide daily data on patients who are on oxygen or ventilated. The data below refer to admitted patients who test positive for SARS-CoV-2 on PCR or antigen tests.

## NICD National COVID-19 Hospital Surveillance

National

The number of reported admissions may change day-to-day as enrolled facilities back-capture historical data. The Western Cape government has been unable to provide daily data on patients who are on oxygen or ventilated. The data below refer to admitted patients who test positive for SARS-CoV-2 on PCR or antigen tests.