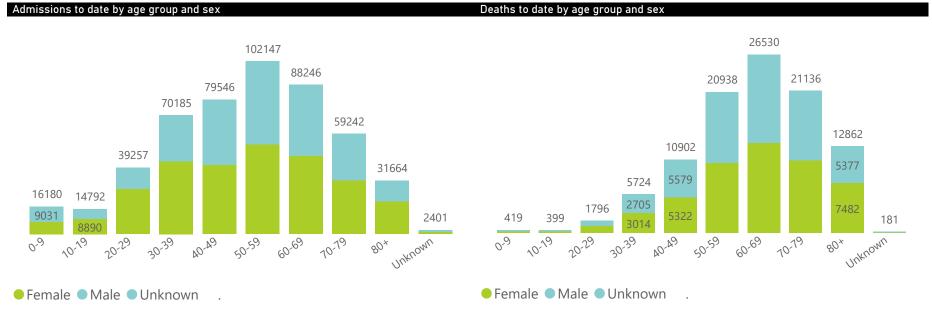

The number of reported admissions may change day-to-day as enrolled facilities back-capture historical data. The Western Cape government has been unable to provide daily data on patients who are on oxygen or ventilated. The data below refer to admitted patients who test positive for SARS-CoV-2 on PCR or antigen tests.

## NICD National COVID-19 Hospital Surveillance

National

The number of reported admissions may change day-to-day as enrolled facilities back-capture historical data. The Western Cape government has been unable to provide daily data on patients who are on oxygen or ventilated. The data below refer to admitted patients who test positive for SARS-CoV-2 on PCR or antigen tests.

## NICD National COVID-19 Hospital Surveillance

National

The number of reported admissions may change day-to-day as enrolled facilities back-capture historical data.

The Western Cape government has been unable to provide daily data on patients who are on oxygen or ventilated.

The data below refer to admitted patients who test positive for SARS-CoV-2 on PCR or antigen tests.

| Summary of reported COVID-19 | 9 admissions by         | province, by se       | ctor            |                       |                       |                     |                         |                         |                               |
|------------------------------|-------------------------|-----------------------|-----------------|-----------------------|-----------------------|---------------------|-------------------------|-------------------------|-------------------------------|
| Sector                       | Facilities<br>Reporting | Admissions<br>to Date | Died to<br>Date | Discharged<br>to date | Currently<br>Admitted | Currently<br>in ICU | Currently<br>Ventilated | Currently<br>Oxygenated | Admissions in<br>Previous Day |
| Private                      | 259                     | 228501                | 39047           | 185595                | 1872                  | 207                 | 64                      | 86                      | 25                            |
| Public                       | 407                     | 275159                | 61840           | 198669                | 1842                  | 84                  | 39                      | 278                     | 53                            |
| Total                        | 666                     | 503660                | 100887          | 384264                | 3714                  | 291                 | 103                     | 364                     | 78                            |