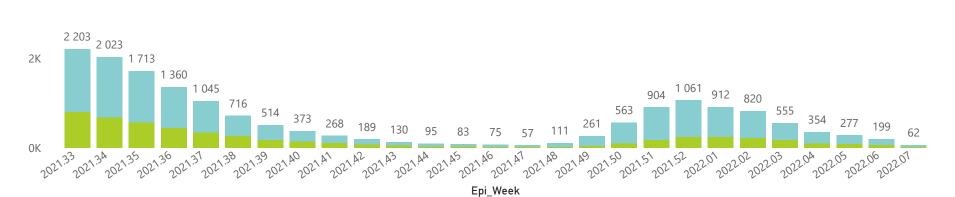

The number of reported admissions may change day-to-day as enrolled facilities back-capture historical data. The Western Cape government has been unable to provide daily data on patients who are on oxygen or ventilated. The data below refer to admitted patients who test positive for SARS-CoV-2 on PCR or antigen tests.

## NICD National COVID-19 Hospital Surveillance

National

The number of reported admissions may change day-to-day as enrolled facilities back-capture historical data. The Western Cape government has been unable to provide daily data on patients who are on oxygen or ventilated. The data below refer to admitted patients who test positive for SARS-CoV-2 on PCR or antigen tests.