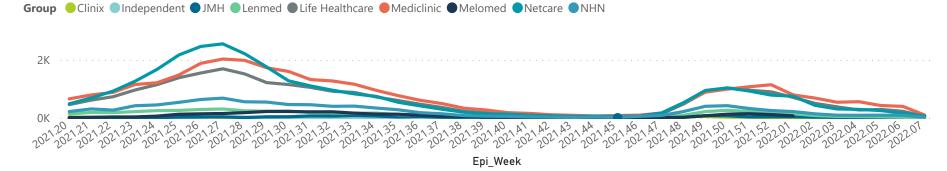

## NICD National COVID-19 Hospital Surveillance

Private

The number of reported admissions may change day-to-day as enrolled facilities back-capture historical data

| y of reported COVID-1  | 9 admissions by         | rovince               |                 |                       |                       |                     |                         |                         |                               |
|------------------------|-------------------------|-----------------------|-----------------|-----------------------|-----------------------|---------------------|-------------------------|-------------------------|-------------------------------|
| Province               | Facilities Reporting    | Admissions<br>to Date | Died to<br>Date | Discharged<br>to date | Currently<br>Admitted | Currently<br>in ICU | Currently<br>Ventilated | Currently<br>Oxygenated | Admissio<br>Previous          |
| Eastern Cape           | 18                      | 15137                 | 3358            | 11616                 | 97                    | 10                  | 1                       | 2                       |                               |
| Free State             | 20                      | 13597                 | 2233            | 11128                 | 71                    | 3                   | 0                       | 5                       |                               |
| Gauteng                | 96                      | 81725                 | 14334           | 66065                 | 865                   | 89                  | 18                      | 24                      |                               |
| KwaZulu-Natal          | 47                      | 42930                 | 7255            | 35033                 | 327                   | 46                  | 14                      | 26                      |                               |
| Limpopo                | 7                       | 8954                  | 1700            | 7079                  | 35                    | 3                   | 1                       | 0                       |                               |
| Mpumalanga             | 9                       | 11193                 | 1656            | 9395                  | 61                    | 9                   | 4                       | 1                       |                               |
| North West             | 13                      | 12032                 | 1654            | 9913                  | 63                    | 7                   | 6                       | 8                       |                               |
| Northern Cape          | 6                       | 5370                  | 836             | 4285                  | 4                     | 0                   | 0                       | 1                       |                               |
| Western Cape           | 43                      | 37563                 | 6021            | 31081                 | 349                   | 40                  | 20                      | 19                      |                               |
| Total                  | 259                     | 228501                | 39047           | 185595                | 1872                  | 207                 | 64                      | 86                      |                               |
| y of reported COVID-1  |                         |                       |                 |                       |                       |                     |                         |                         |                               |
| Hospital_Group         | Facilities<br>Reporting | Admissions<br>to Date | Died to<br>Date | Discharged<br>to date | Currently<br>Admitted | Currently<br>in ICU | Currently<br>Ventilated | Currently<br>Oxygenated | Admission Previous            |
| NHN                    | 69                      | 24182                 | 3627            | 19394                 | 137                   | 10                  | 7                       | 37                      |                               |
| Netcare                | 62                      | 63369                 | 12970           | 49371                 | 750                   | 88                  | 22                      | 3                       |                               |
| Life Healthcare        | 51                      | 52534                 | 8531            | 43800                 | 152                   | 33                  | 0                       | 1                       |                               |
| Mediclinic             | 51                      | 64092                 | 10400           | 53257                 | 304                   | 23                  | 11                      | 9                       |                               |
| Lenmed                 | 10                      | 11554                 | 1537            | 9606                  | 54                    | 13                  | 2                       | 4                       |                               |
| Clinix                 | 6                       | 1976                  | 304             | 1385                  | 244                   | 18                  | 8                       | 9                       |                               |
| Melomed                | 5                       | 7848                  | 1244            | 6393                  | 191                   | 19                  | 12                      | 13                      |                               |
| JMH                    | 4                       | 2771                  | 433             | 2231                  | 36                    | 3                   | 2                       | 10                      |                               |
| Independent            | 1                       | 175                   | 1               | 158                   | 4                     | 0                   | 0                       | 0                       |                               |
| Total                  | 259                     | 228501                | 39047           | 185595                | 1872                  | 207                 | 64                      | 86                      |                               |
| admissions by province |                         |                       |                 |                       |                       |                     |                         |                         |                               |
| ● Eastern Cape ● F     | ree State Gaute         | eng •KwaZulu          | u-Natal ●Lir    | npopo   Mpum          | alanga   North        | West North          | iern Cape • West        | ern Cape                |                               |
|                        |                         |                       |                 |                       | 3                     |                     | •                       | ·                       |                               |
|                        |                         |                       |                 |                       |                       |                     |                         |                         |                               |
|                        |                         |                       |                 |                       |                       |                     |                         |                         |                               |
|                        |                         |                       |                 |                       |                       |                     |                         |                         |                               |
|                        |                         |                       |                 |                       |                       |                     |                         |                         |                               |
|                        |                         |                       |                 |                       |                       |                     |                         |                         | 5055 505 50<br>503 504 505    |
| 2, 20, 22, 23, 24, 25  | 6 1 6 0                 | . 0 . 4 . 2           | .2 .16          | -6 -1 -8 -0           | , , , , , , , ,       | 2 1 6               | 1 ,8 ,9 ,0              | 2757222207202           | 2022 2022 20<br>2032 2042 205 |