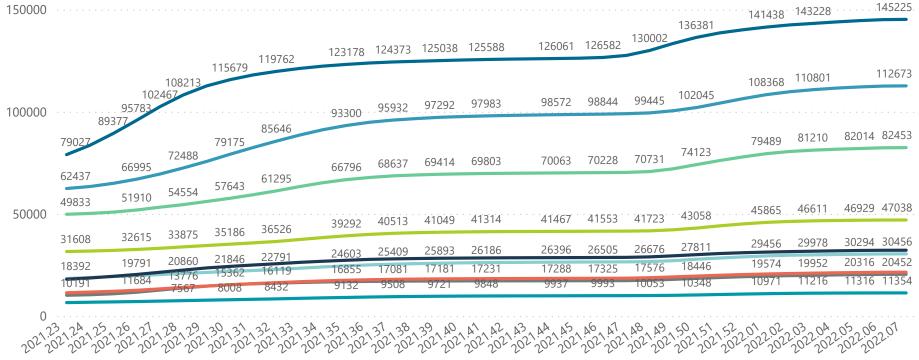

| Summary of reported COVID-19 admissions by province, by sector |                         |                       |                 |                       |                       |                     |                         |                         |                               |  |
|----------------------------------------------------------------|-------------------------|-----------------------|-----------------|-----------------------|-----------------------|---------------------|-------------------------|-------------------------|-------------------------------|--|
| Province                                                       | Facilities<br>Reporting | Admissions<br>to Date | Died to<br>Date | Discharged<br>to date | Currently<br>Admitted | Currently<br>in ICU | Currently<br>Ventilated | Currently<br>Oxygenated | Admissions in<br>Previous Day |  |
| Eastern Cape                                                   | 104                     | 47058                 | 13092           | 31785                 | 237                   | 14                  | 11                      | 21                      | 7                             |  |
| Private                                                        | 18                      | 15137                 | 3358            | 11616                 | 97                    | 10                  | 1                       | 2                       | 2                             |  |
| Public                                                         | 86                      | 31921                 | 9734            | 20169                 | 140                   | 4                   | 10                      | 19                      | 5                             |  |
| Free State                                                     | 55                      | 30466                 | 5979            | 22159                 | 130                   | 5                   | 1                       | 23                      | 4                             |  |
| Private                                                        | 20                      | 13597                 | 2233            | 11128                 | 71                    | 3                   | 0                       | 5                       | 0                             |  |
| Public                                                         | 35                      | 16869                 | 3746            | 11031                 | 59                    | 2                   | 1                       | 18                      | 4                             |  |
| Gauteng                                                        | 136                     | 145389                | 29287           | 111292                | 1551                  | 109                 | 36                      | 117                     | 35                            |  |
| Private                                                        | 96                      | 81725                 | 14334           | 66065                 | 865                   | 89                  | 18                      | 24                      | 16                            |  |
| Public                                                         | 40                      | 63664                 | 14953           | 45227                 | 686                   | 20                  | 18                      | 93                      | 19                            |  |
| KwaZulu-Natal                                                  | 116                     | 82482                 | 16996           | 61658                 | 676                   | 54                  | 17                      | 111                     | 10                            |  |
| Private                                                        | 47                      | 42930                 | 7255            | 35033                 | 327                   | 46                  | 14                      | 26                      | 3                             |  |
| Public                                                         | 69                      | 39552                 | 9741            | 26625                 | 349                   | 8                   | 3                       | 85                      | 7                             |  |
| Limpopo                                                        | 48                      | 20458                 | 5257            | 14509                 | 83                    | 4                   | 3                       | 12                      | 3                             |  |
| Private                                                        | 7                       | 8954                  | 1700            | 7079                  | 35                    | 3                   | 1                       | 0                       | 0                             |  |
| Public                                                         | 41                      | 11504                 | 3557            | 7430                  | 48                    | 1                   | 2                       | 12                      | 3                             |  |
| Mpumalanga                                                     | 40                      | 21492                 | 4756            | 16071                 | 116                   | 9                   | 5                       | 10                      | 1                             |  |
| Private                                                        | 9                       | 11193                 | 1656            | 9395                  | 61                    | 9                   | 4                       | 1                       | 0                             |  |
| Public                                                         | 31                      | 10299                 | 3100            | 6676                  | 55                    | 0                   | 1                       | 9                       | 1                             |  |
| North West                                                     | 30                      | 32241                 | 4723            | 25068                 | 133                   | 10                  | 9                       | 41                      | 1                             |  |
| Private                                                        | 13                      | 12032                 | 1654            | 9913                  | 63                    | 7                   | 6                       | 8                       | 0                             |  |
| Public                                                         | 17                      | 20209                 | 3069            | 15155                 | 70                    | 3                   | 3                       | 33                      | 1                             |  |
| Northern Cape                                                  | 35                      | 11354                 | 2413            | 8356                  | 26                    | 1                   | 1                       | 10                      | 3                             |  |
| Private                                                        | 6                       | 5370                  | 836             | 4285                  | 4                     | 0                   | 0                       | 1                       | 1                             |  |
| Public                                                         | 29                      | 5984                  | 1577            | 4071                  | 22                    | 1                   | 1                       | 9                       | 2                             |  |
| Western Cape                                                   | 102                     | 112720                | 18384           | 93366                 | 762                   | 85                  | 20                      | 19                      | 14                            |  |
| Private                                                        | 43                      | 37563                 | 6021            | 31081                 | 349                   | 40                  | 20                      | 19                      | 3                             |  |
| Public                                                         | 59                      | 75157                 | 12363           | 62285                 | 413                   | 45                  | 0                       | 0                       | 11                            |  |
| Total                                                          | 666                     | 503660                | 100887          | 384264                | 3714                  | 291                 | 103                     | 364                     | 78                            |  |