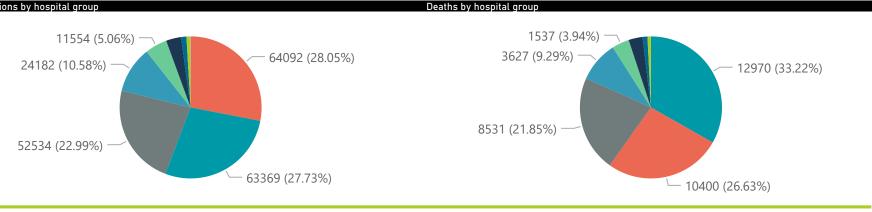

## NICD National COVID-19 Hospital Surveillance

Private

The number of reported admissions may change day-to-day as enrolled facilities back-capture historical data

| y of reported COVID-1  | 9 admissions by         | rovince               |                 |                       |                       |                     |                         |                         |                               |
|------------------------|-------------------------|-----------------------|-----------------|-----------------------|-----------------------|---------------------|-------------------------|-------------------------|-------------------------------|
| Province               | Facilities Reporting    | Admissions<br>to Date | Died to<br>Date | Discharged<br>to date | Currently<br>Admitted | Currently<br>in ICU | Currently<br>Ventilated | Currently<br>Oxygenated | Admissio<br>Previous          |
| Eastern Cape           | 18                      | 15137                 | 3358            | 11616                 | 97                    | 10                  | 1                       | 2                       |                               |
| Free State             | 20                      | 13597                 | 2233            | 11128                 | 71                    | 3                   | 0                       | 5                       |                               |
| Gauteng                | 96                      | 81725                 | 14334           | 66065                 | 865                   | 89                  | 18                      | 24                      |                               |
| KwaZulu-Natal          | 47                      | 42930                 | 7255            | 35033                 | 327                   | 46                  | 14                      | 26                      |                               |
| Limpopo                | 7                       | 8954                  | 1700            | 7079                  | 35                    | 3                   | 1                       | 0                       |                               |
| Mpumalanga             | 9                       | 11193                 | 1656            | 9395                  | 61                    | 9                   | 4                       | 1                       |                               |
| North West             | 13                      | 12032                 | 1654            | 9913                  | 63                    | 7                   | 6                       | 8                       |                               |
| Northern Cape          | 6                       | 5370                  | 836             | 4285                  | 4                     | 0                   | 0                       | 1                       |                               |
| Western Cape           | 43                      | 37563                 | 6021            | 31081                 | 349                   | 40                  | 20                      | 19                      |                               |
| Total                  | 259                     | 228501                | 39047           | 185595                | 1872                  | 207                 | 64                      | 86                      |                               |
| y of reported COVID-1  |                         |                       |                 |                       |                       |                     |                         |                         |                               |
| Hospital_Group         | Facilities<br>Reporting | Admissions<br>to Date | Died to<br>Date | Discharged<br>to date | Currently<br>Admitted | Currently<br>in ICU | Currently<br>Ventilated | Currently<br>Oxygenated | Admission Previous            |
| NHN                    | 69                      | 24182                 | 3627            | 19394                 | 137                   | 10                  | 7                       | 37                      |                               |
| Netcare                | 62                      | 63369                 | 12970           | 49371                 | 750                   | 88                  | 22                      | 3                       |                               |
| Life Healthcare        | 51                      | 52534                 | 8531            | 43800                 | 152                   | 33                  | 0                       | 1                       |                               |
| Mediclinic             | 51                      | 64092                 | 10400           | 53257                 | 304                   | 23                  | 11                      | 9                       |                               |
| Lenmed                 | 10                      | 11554                 | 1537            | 9606                  | 54                    | 13                  | 2                       | 4                       |                               |
| Clinix                 | 6                       | 1976                  | 304             | 1385                  | 244                   | 18                  | 8                       | 9                       |                               |
| Melomed                | 5                       | 7848                  | 1244            | 6393                  | 191                   | 19                  | 12                      | 13                      |                               |
| JMH                    | 4                       | 2771                  | 433             | 2231                  | 36                    | 3                   | 2                       | 10                      |                               |
| Independent            | 1                       | 175                   | 1               | 158                   | 4                     | 0                   | 0                       | 0                       |                               |
| Total                  | 259                     | 228501                | 39047           | 185595                | 1872                  | 207                 | 64                      | 86                      |                               |
| admissions by province |                         |                       |                 |                       |                       |                     |                         |                         |                               |
| ● Eastern Cape ● F     | ree State Gaute         | eng •KwaZulu          | u-Natal ●Lir    | npopo   Mpum          | alanga   North        | West North          | iern Cape • West        | ern Cape                |                               |
|                        |                         |                       |                 |                       | 3                     |                     | •                       | ·                       |                               |
|                        |                         |                       |                 |                       |                       |                     |                         |                         |                               |
|                        |                         |                       |                 |                       |                       |                     |                         |                         |                               |
|                        |                         |                       |                 |                       |                       |                     |                         |                         |                               |
|                        |                         |                       |                 |                       |                       |                     |                         |                         |                               |
|                        |                         |                       |                 |                       |                       |                     |                         |                         | 5055 505 50<br>503 504 505    |
| 2, 20, 22, 23, 24, 25  | 6 1 6 0                 | . 0 . 4 . 2           | .2 .16          | -6 -1 -8 -0           | , , , , , , , ,       | 2 1 6               | 1 ,8 ,9 ,0              | 2757222207202           | 2022 2022 20<br>2032 2042 205 |