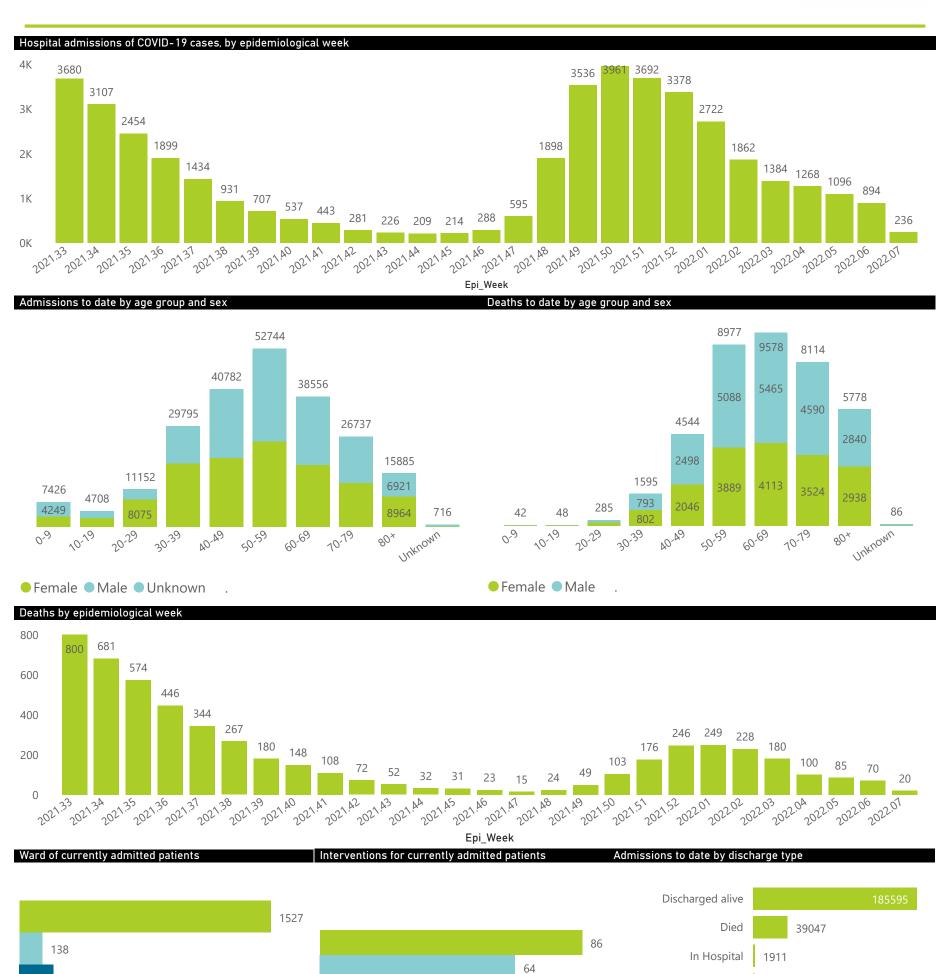

The number of reported admissions may change day-to-day as enrolled facilities back-capture historical data. The Western Cape government has been unable to provide daily data on patients who are on oxygen or ventilated. The data below refer to admitted patients who test positive for SARS-CoV-2 on PCR or antigen tests.

## NICD National COVID-19 Hospital Surveillance

National

The number of reported admissions may change day-to-day as enrolled facilities back-capture historical data. The Western Cape government has been unable to provide daily data on patients who are on oxygen or ventilated. The data below refer to admitted patients who test positive for SARS-CoV-2 on PCR or antigen tests.

| Summary of reported COVID-19 admissions by province, by sector |                         |                       |                 |                       |                       |                     |                         |                         |                               |  |
|----------------------------------------------------------------|-------------------------|-----------------------|-----------------|-----------------------|-----------------------|---------------------|-------------------------|-------------------------|-------------------------------|--|
| Province                                                       | Facilities<br>Reporting | Admissions<br>to Date | Died to<br>Date | Discharged<br>to date | Currently<br>Admitted | Currently<br>in ICU | Currently<br>Ventilated | Currently<br>Oxygenated | Admissions in<br>Previous Day |  |
| Eastern Cape                                                   | 104                     | 47058                 | 13092           | 31785                 | 237                   | 14                  | 11                      | 21                      | 7                             |  |
| Private                                                        | 18                      | 15137                 | 3358            | 11616                 | 97                    | 10                  | 1                       | 2                       | 2                             |  |
| Public                                                         | 86                      | 31921                 | 9734            | 20169                 | 140                   | 4                   | 10                      | 19                      | 5                             |  |
| Free State                                                     | 55                      | 30466                 | 5979            | 22159                 | 130                   | 5                   | 1                       | 23                      | 4                             |  |
| Private                                                        | 20                      | 13597                 | 2233            | 11128                 | 71                    | 3                   | 0                       | 5                       | 0                             |  |
| Public                                                         | 35                      | 16869                 | 3746            | 11031                 | 59                    | 2                   | 1                       | 18                      | 4                             |  |
| Gauteng                                                        | 136                     | 145389                | 29287           | 111292                | 1551                  | 109                 | 36                      | 117                     | 35                            |  |
| Private                                                        | 96                      | 81725                 | 14334           | 66065                 | 865                   | 89                  | 18                      | 24                      | 16                            |  |
| Public                                                         | 40                      | 63664                 | 14953           | 45227                 | 686                   | 20                  | 18                      | 93                      | 19                            |  |
| KwaZulu-Natal                                                  | 116                     | 82482                 | 16996           | 61658                 | 676                   | 54                  | 17                      | 111                     | 10                            |  |
| Private                                                        | 47                      | 42930                 | 7255            | 35033                 | 327                   | 46                  | 14                      | 26                      | 3                             |  |
| Public                                                         | 69                      | 39552                 | 9741            | 26625                 | 349                   | 8                   | 3                       | 85                      | 7                             |  |
| Limpopo                                                        | 48                      | 20458                 | 5257            | 14509                 | 83                    | 4                   | 3                       | 12                      | 3                             |  |
| Private                                                        | 7                       | 8954                  | 1700            | 7079                  | 35                    | 3                   | 1                       | 0                       | 0                             |  |
| Public                                                         | 41                      | 11504                 | 3557            | 7430                  | 48                    | 1                   | 2                       | 12                      | 3                             |  |
| Mpumalanga                                                     | 40                      | 21492                 | 4756            | 16071                 | 116                   | 9                   | 5                       | 10                      | 1                             |  |
| Private                                                        | 9                       | 11193                 | 1656            | 9395                  | 61                    | 9                   | 4                       | 1                       | 0                             |  |
| Public                                                         | 31                      | 10299                 | 3100            | 6676                  | 55                    | 0                   | 1                       | 9                       | 1                             |  |
| North West                                                     | 30                      | 32241                 | 4723            | 25068                 | 133                   | 10                  | 9                       | 41                      | 1                             |  |
| Private                                                        | 13                      | 12032                 | 1654            | 9913                  | 63                    | 7                   | 6                       | 8                       | 0                             |  |
| Public                                                         | 17                      | 20209                 | 3069            | 15155                 | 70                    | 3                   | 3                       | 33                      | 1                             |  |
| Northern Cape                                                  | 35                      | 11354                 | 2413            | 8356                  | 26                    | 1                   | 1                       | 10                      | 3                             |  |
| Private                                                        | 6                       | 5370                  | 836             | 4285                  | 4                     | 0                   | 0                       | 1                       | 1                             |  |
| Public                                                         | 29                      | 5984                  | 1577            | 4071                  | 22                    | 1                   | 1                       | 9                       | 2                             |  |
| Western Cape                                                   | 102                     | 112720                | 18384           | 93366                 | 762                   | 85                  | 20                      | 19                      | 14                            |  |
| Private                                                        | 43                      | 37563                 | 6021            | 31081                 | 349                   | 40                  | 20                      | 19                      | 3                             |  |
| Public                                                         | 59                      | 75157                 | 12363           | 62285                 | 413                   | 45                  | 0                       | 0                       | 11                            |  |
| Total                                                          | 666                     | 503660                | 100887          | 384264                | 3714                  | 291                 | 103                     | 364                     | 78                            |  |

The data below refer to admitted patients who test positive for SARS-CoV-2 on PCR or antigen tests.

| Summary of reported COVID-19 | 9 admissions by         | province, by se       | ctor            |                       |                       |                     |                         |                         |                               |
|------------------------------|-------------------------|-----------------------|-----------------|-----------------------|-----------------------|---------------------|-------------------------|-------------------------|-------------------------------|
| Sector                       | Facilities<br>Reporting | Admissions<br>to Date | Died to<br>Date | Discharged<br>to date | Currently<br>Admitted | Currently<br>in ICU | Currently<br>Ventilated | Currently<br>Oxygenated | Admissions in<br>Previous Day |
| Private                      | 259                     | 228501                | 39047           | 185595                | 1872                  | 207                 | 64                      | 86                      | 25                            |
| Public                       | 407                     | 275159                | 61840           | 198669                | 1842                  | 84                  | 39                      | 278                     | 53                            |
| Total                        | 666                     | 503660                | 100887          | 384264                | 3714                  | 291                 | 103                     | 364                     | 78                            |