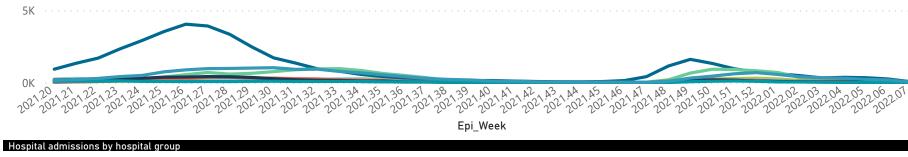

## NICD National COVID-19 Hospital Surveillance

Private

207

■ General Ward ■ High Care ■ Intensive Care Unit

The number of reported admissions may change day-to-day as enrolled facilities back-capture historical data.

The data below refer to admitted patients who test positive for SARS-CoV-2 on PCR or antigen tests.

Currently OxygenatedCurrently Ventilated

Transfer to other facility

Died (non-COVID)

Transferred

1911

The data below refer to admitted patients who test positive for SARS-CoV-2 on PCR or antigen tests.

| Summary of reported COVID-19 | 9 admissions by         | province, by se       | ctor            |                       |                       |                     |                         |                         |                               |
|------------------------------|-------------------------|-----------------------|-----------------|-----------------------|-----------------------|---------------------|-------------------------|-------------------------|-------------------------------|
| Sector                       | Facilities<br>Reporting | Admissions<br>to Date | Died to<br>Date | Discharged<br>to date | Currently<br>Admitted | Currently<br>in ICU | Currently<br>Ventilated | Currently<br>Oxygenated | Admissions in<br>Previous Day |
| Private                      | 259                     | 228501                | 39047           | 185595                | 1872                  | 207                 | 64                      | 86                      | 25                            |
| Public                       | 407                     | 275159                | 61840           | 198669                | 1842                  | 84                  | 39                      | 278                     | 53                            |
| Total                        | 666                     | 503660                | 100887          | 384264                | 3714                  | 291                 | 103                     | 364                     | 78                            |