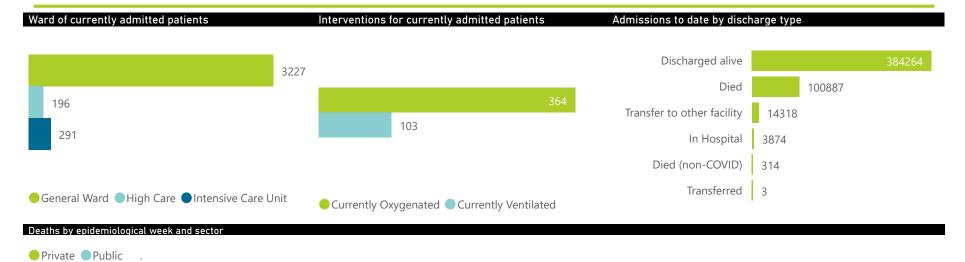

| Summary of reported COVID-19 admissions by province, by sector |                         |                       |                 |                       |                       |                     |                         |                         |                               |  |
|----------------------------------------------------------------|-------------------------|-----------------------|-----------------|-----------------------|-----------------------|---------------------|-------------------------|-------------------------|-------------------------------|--|
| Province                                                       | Facilities<br>Reporting | Admissions<br>to Date | Died to<br>Date | Discharged<br>to date | Currently<br>Admitted | Currently<br>in ICU | Currently<br>Ventilated | Currently<br>Oxygenated | Admissions in<br>Previous Day |  |
| Eastern Cape                                                   | 104                     | 47058                 | 13092           | 31785                 | 237                   | 14                  | 11                      | 21                      | 7                             |  |
| Private                                                        | 18                      | 15137                 | 3358            | 11616                 | 97                    | 10                  | 1                       | 2                       | 2                             |  |
| Public                                                         | 86                      | 31921                 | 9734            | 20169                 | 140                   | 4                   | 10                      | 19                      | 5                             |  |
| Free State                                                     | 55                      | 30466                 | 5979            | 22159                 | 130                   | 5                   | 1                       | 23                      | 4                             |  |
| Private                                                        | 20                      | 13597                 | 2233            | 11128                 | 71                    | 3                   | 0                       | 5                       | 0                             |  |
| Public                                                         | 35                      | 16869                 | 3746            | 11031                 | 59                    | 2                   | 1                       | 18                      | 4                             |  |
| Gauteng                                                        | 136                     | 145389                | 29287           | 111292                | 1551                  | 109                 | 36                      | 117                     | 35                            |  |
| Private                                                        | 96                      | 81725                 | 14334           | 66065                 | 865                   | 89                  | 18                      | 24                      | 16                            |  |
| Public                                                         | 40                      | 63664                 | 14953           | 45227                 | 686                   | 20                  | 18                      | 93                      | 19                            |  |
| KwaZulu-Natal                                                  | 116                     | 82482                 | 16996           | 61658                 | 676                   | 54                  | 17                      | 111                     | 10                            |  |
| Private                                                        | 47                      | 42930                 | 7255            | 35033                 | 327                   | 46                  | 14                      | 26                      | 3                             |  |
| Public                                                         | 69                      | 39552                 | 9741            | 26625                 | 349                   | 8                   | 3                       | 85                      | 7                             |  |
| Limpopo                                                        | 48                      | 20458                 | 5257            | 14509                 | 83                    | 4                   | 3                       | 12                      | 3                             |  |
| Private                                                        | 7                       | 8954                  | 1700            | 7079                  | 35                    | 3                   | 1                       | 0                       | 0                             |  |
| Public                                                         | 41                      | 11504                 | 3557            | 7430                  | 48                    | 1                   | 2                       | 12                      | 3                             |  |
| Mpumalanga                                                     | 40                      | 21492                 | 4756            | 16071                 | 116                   | 9                   | 5                       | 10                      | 1                             |  |
| Private                                                        | 9                       | 11193                 | 1656            | 9395                  | 61                    | 9                   | 4                       | 1                       | 0                             |  |
| Public                                                         | 31                      | 10299                 | 3100            | 6676                  | 55                    | 0                   | 1                       | 9                       | 1                             |  |
| North West                                                     | 30                      | 32241                 | 4723            | 25068                 | 133                   | 10                  | 9                       | 41                      | 1                             |  |
| Private                                                        | 13                      | 12032                 | 1654            | 9913                  | 63                    | 7                   | 6                       | 8                       | 0                             |  |
| Public                                                         | 17                      | 20209                 | 3069            | 15155                 | 70                    | 3                   | 3                       | 33                      | 1                             |  |
| Northern Cape                                                  | 35                      | 11354                 | 2413            | 8356                  | 26                    | 1                   | 1                       | 10                      | 3                             |  |
| Private                                                        | 6                       | 5370                  | 836             | 4285                  | 4                     | 0                   | 0                       | 1                       | 1                             |  |
| Public                                                         | 29                      | 5984                  | 1577            | 4071                  | 22                    | 1                   | 1                       | 9                       | 2                             |  |
| Western Cape                                                   | 102                     | 112720                | 18384           | 93366                 | 762                   | 85                  | 20                      | 19                      | 14                            |  |
| Private                                                        | 43                      | 37563                 | 6021            | 31081                 | 349                   | 40                  | 20                      | 19                      | 3                             |  |
| Public                                                         | 59                      | 75157                 | 12363           | 62285                 | 413                   | 45                  | 0                       | 0                       | 11                            |  |
| Total                                                          | 666                     | 503660                | 100887          | 384264                | 3714                  | 291                 | 103                     | 364                     | 78                            |  |

The data below refer to admitted patients who test positive for SARS-CoV-2 on PCR or antigen tests.

| Summary of reported COVID-19 | 9 admissions by         | province, by se       | ctor            |                       |                       |                     |                         |                         |                               |
|------------------------------|-------------------------|-----------------------|-----------------|-----------------------|-----------------------|---------------------|-------------------------|-------------------------|-------------------------------|
| Sector                       | Facilities<br>Reporting | Admissions<br>to Date | Died to<br>Date | Discharged<br>to date | Currently<br>Admitted | Currently<br>in ICU | Currently<br>Ventilated | Currently<br>Oxygenated | Admissions in<br>Previous Day |
| Private                      | 259                     | 228501                | 39047           | 185595                | 1872                  | 207                 | 64                      | 86                      | 25                            |
| Public                       | 407                     | 275159                | 61840           | 198669                | 1842                  | 84                  | 39                      | 278                     | 53                            |
| Total                        | 666                     | 503660                | 100887          | 384264                | 3714                  | 291                 | 103                     | 364                     | 78                            |