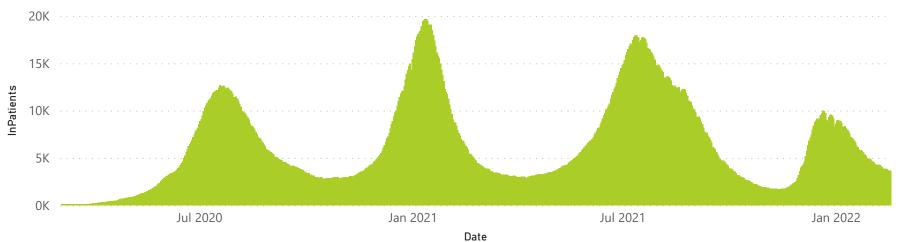

9052           | 185747                | 1900                  | 211                 | 73                      | 99                      | 36                            |  |
| Public                                                         | 407                     | 275399                | 61885           | 198898                | 1800                  | 81                  | 36                      | 257                     | 56                            |  |
| Total                                                          | 666                     | 504089                | 100937          | 384645                | 3700                  | 292                 | 109                     | 356                     | 92                            |  |

### Daily current In-Patients over time





## NICD National COVID-19 Hospital Surveillance

Private

health Department: Health Refugilic of south Africa

The number of reported admissions may change day-to-day as enrolled facilities back-capture historical data. The data below refer to admitted patients who test positive for SARS-CoV-2 on PCR or antigen tests.

NATIONAL INSTITUTE FOR COMMUNICABLE DISEASES





Deaths to date by age group and sex

Female Male

73



1941

1913

36

1

In Hospital

Transferred

Transfer to other facility

Died (non-COVID)

Female Male Unknown

167

211



17 February 2022

# NICD National COVID-19 Hospital Surveillance

Private

health Department: Health REPUBLIC OF SOUTH AFRICA

The number of reported admissions may change day-to-day as enrolled facilities back-capture historical data. The data