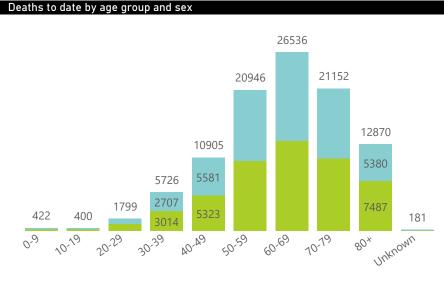

NATIONAL INSTITUTE FOR COMMUNICABLE DISEASES

Deaths to date by age group and sex

Female Male

73

1941

1913

36

1