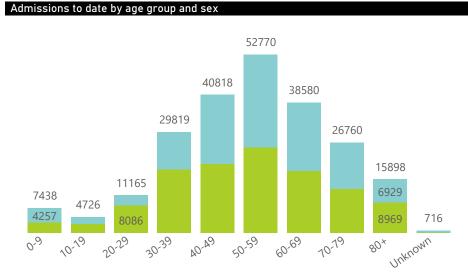

NATIONAL INSTITUTE FOR COMMUNICABLE DISEASES

Deaths to date by age group and sex

Female Male

73

1941

1913

36

1