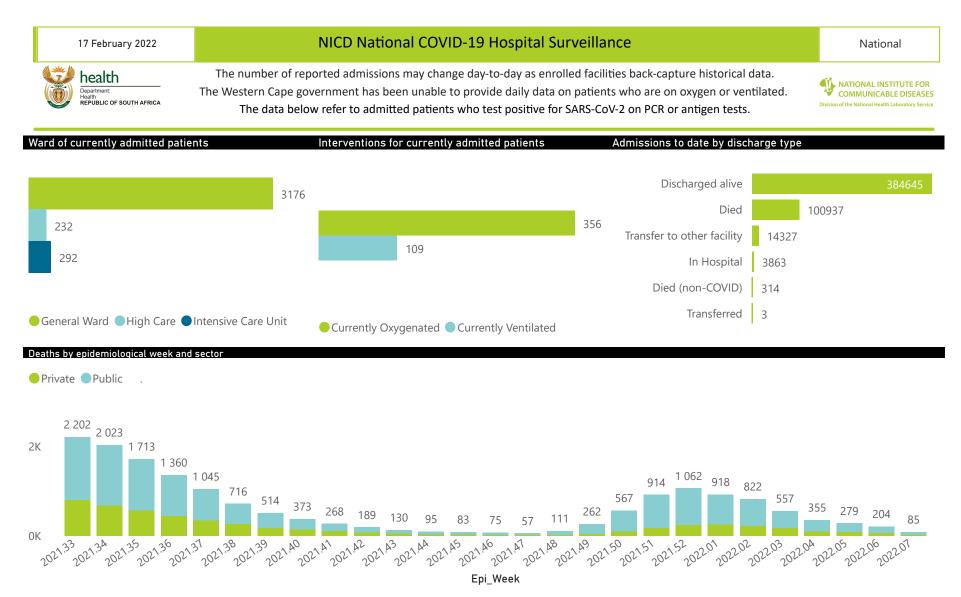

### 17 February 2022

## NICD National COVID-19 Hospital Surveillance

National

The number of reported admissions may change day-to-day as enrolled facilities back-capture historical data. The Western Cape government has been unable to provide daily data on patients who are on oxygen or ventilated. The data below refer to admitted patients who test positive for SARS-CoV-2 on PCR or antigen tests.

NATIONAL INSTITUTE FOR COMMUNICABLE DISEASES

### Summary of reported COVID-19 admissions by province, by sector

| Province      | Facilities<br>Reporting | Admissions<br>to Date | Died to<br>Date | Discharged<br>to date | Currently<br>Admitted | Currently<br>in ICU | Currently<br>Ventilated | Currently<br>Oxygenated | Admissions in<br>Previous Day |
|---------------|-------------------------|-----------------------|-----------------|-----------------------|-----------------------|---------------------|-------------------------|-------------------------|-------------------------------|
| Eastern Cape  | 104                     | 47073                 | 13094           | 31812                 | 222                   | 17                  | 12                      | 15                      | 5                             |
| Private       | 18                      | 15158                 | 3359            | 11632                 | 101                   | 14                  | 4                       | 2                       | 3                             |
| Public        | 86                      | 31915                 | 9735            | 20180                 | 121                   | 3                   | 8                       | 13                      | 2                             |
| Free State    | 55                      | 30482                 | 5980            | 22167                 | 136                   | 5                   | 1                       | 25                      | 7                             |
| Private       | 20                      | 13605                 | 2233            | 11131                 | 75                    | 3                   | 0                       | 4                       | 3                             |
| Public        | 35                      | 16877                 | 3747            | 11036                 | 61                    | 2                   | 1                       | 21                      | 4                             |
| Gauteng       | 136                     | 145545                | 29287           | 111426                | 1571                  | 107                 | 41                      | 133                     | 33                            |
| Private       | 96                      | 81816                 | 14333           | 66137                 | 883                   | 90                  | 24                      | 30                      | 15                            |
| Public        | 40                      | 63729                 | 14954           | 45289                 | 688                   | 17                  | 17                      | 103                     | 18                            |
| KwaZulu-Natal | 116                     | 82591                 | 17033           | 61749                 | 654                   | 51                  | 17                      | 94                      | 26                            |
| Private       | 47                      | 42957                 | 7258            | 35060                 | 323                   | 45                  | 14                      | 25                      | 9                             |
| Public        | 69                      | 39634                 | 9775            | 26689                 | 331                   | 6                   | 3                       | 69                      | 17                            |
| Limpopo       | 48                      | 20464                 | 5256            | 14527                 | 72                    | 4                   | 4                       | 6                       | 2                             |
| Private       | 7                       | 8957                  | 1700            | 7083                  | 34                    | 3                   | 1                       | 0                       | 0                             |
| Public        | 41                      | 11507                 | 3556            | 7444                  | 38                    | 1                   | 3                       | 6                       | 2                             |
| Mpumalanga    | 40                      | 21520                 | 4760            | 16094                 | 114                   | 9                   | 5                       | 13                      | 4                             |
| Private       | 9                       | 11206                 | 1657            | 9407                  | 61                    | 9                   | 4                       | 6                       | 3                             |
| Public        | 31                      | 10314                 | 3103            | 6687                  | 53                    | 0                   | 1                       | 7                       | 1                             |
| North West    | 30                      | 32288                 | 4725            | 25085                 | 160                   | 14                  | 8                       | 39                      | 4                             |
| Private       | 13                      | 12048                 | 1654            | 9922                  | 70                    | 7                   | 6                       | 10                      | 0                             |
| Public        | 17                      | 20240                 | 3071            | 15163                 | 90                    | 7                   | 2                       | 29                      | 4                             |
| Northern Cape | 35                      | 11359                 | 2414            | 8357                  | 29                    | 1                   | 1                       | 9                       | 2                             |
| Private       | 6                       | 5371                  | 836             | 4286                  | 4                     | 0                   | 0                       | 0                       | 0                             |
| Public        | 29                      | 5988                  | 1578            | 4071                  | 25                    | 1                   | 1                       | 9                       | 2                             |
| Western Cape  | 102                     | 112767                | 18388           | 93428                 | 742                   | 84                  | 20                      | 22                      | 9                             |
| Private       | 43                      | 37572                 | 6022            | 31089                 | 349                   | 40                  | 20                      | 22                      | 3                             |
| Public        | 59                      | 75195                 | 12366           | 62339                 | 393                   | 44                  |                         |                         | 6                             |
| Total         | 666                     | 504089                | 100937          | 384645                | 3700                  | 292                 | 109                     | 356                     | 92                            |