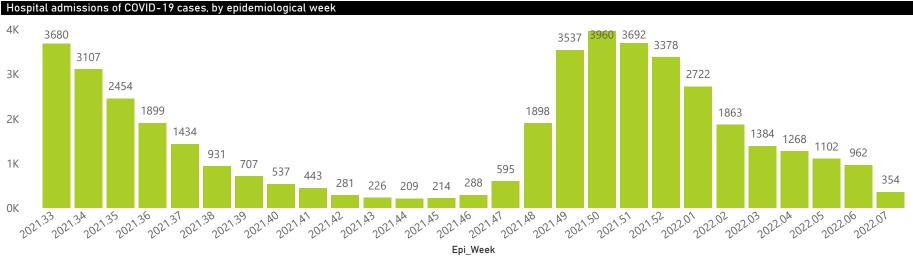

| 36                      | 257                     | 56                            |  |
| Total                                                          | 666                     | 504089                | 100937          | 384645                | 3700                  | 292                 | 109                     | 356                     | 92                            |  |

### Daily current In-Patients over time





## NICD National COVID-19 Hospital Surveillance

Private

health Department: Health Refugilic of south Africa

The number of reported admissions may change day-to-day as enrolled facilities back-capture historical data. The data below refer to admitted patients who test positive for SARS-CoV-2 on PCR or antigen tests.

NATIONAL INSTITUTE FOR COMMUNICABLE DISEASES





Deaths to date by age group and sex

Female Male

73



1941

1913

36

1

In Hospital

Transferred

Transfer to other facility

Died (non-COVID)

Female Male Unknown

167

211



17 February 2022

# NICD National COVID-19 Hospital Surveillance

Private

health Department: Health REPUBLIC OF SOUTH AFRICA

The number of reported admissions may change day-to-day as enrolled facilities back-capture historical data. The data below refer to admitted patients who test positive for SARS-CoV-2 on PCR or antigen tests.

NATIONAL INSTITUTE FOR COMMUNICABLE DISEASES

| Summary of reported COVID-19 admissions by province |                         |                       |                 |                       |                       |                     |                         |