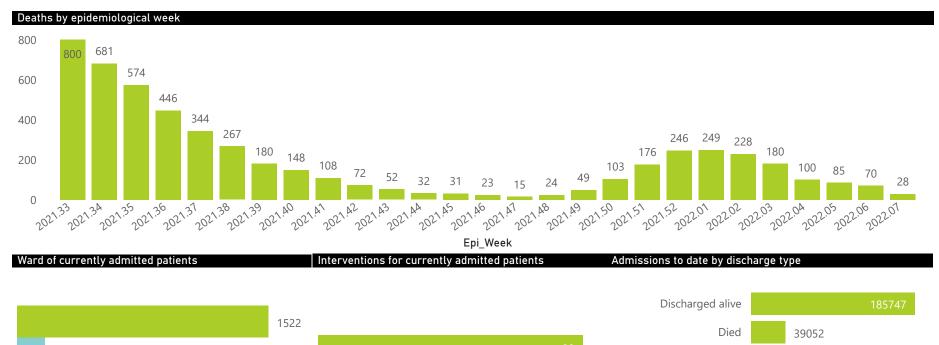

WATIONAL INSTITUTE FOR COMMUNICABLE DISEASES Division of the National Health Laboratory Service

| Summary of reported COVID-19 admissions by province, by sector |                         |                       |                 |                       |                       |                     |                         |                         |                               |  |
|----------------------------------------------------------------|-------------------------|-----------------------|-----------------|-----------------------|-----------------------|---------------------|-------------------------|-------------------------|-------------------------------|--|
| Sector                                                         | Facilities<br>Reporting | Admissions<br>to Date | Died to<br>Date | Discharged<br>to date | Currently<br>Admitted | Currently<br>in ICU | Currently<br>Ventilated | Currently<br>Oxygenated | Admissions in<br>Previous Day |  |
| Private                                                        | 259                     | 228690                | 39052           | 185747                | 1900                  | 211                 | 73                      | 99                      | 36                            |  |
| Public                                                         | 407                     | 275399                | 61885           | 198898                | 1800                  | 81                  | 36                      | 257                     | 56                            |  |
| Total                                                          | 666                     | 504089                | 100937          | 384645                | 3700                  | 292                 | 109                     | 356                     | 92                            |  |