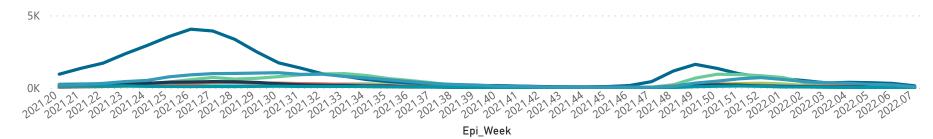

### Daily current In-Patients over time

Hospital admissions by province

Province 😑 Eastern Cape 🔵 Free State 🔵 Gauteng 🔵 KwaZulu-Natal 🌑 Limpopo 🛑 Mpumalanga 🜑 North West 🔵 Northern Cape 🔵 Western Cape

Hospital admissions by hospital group