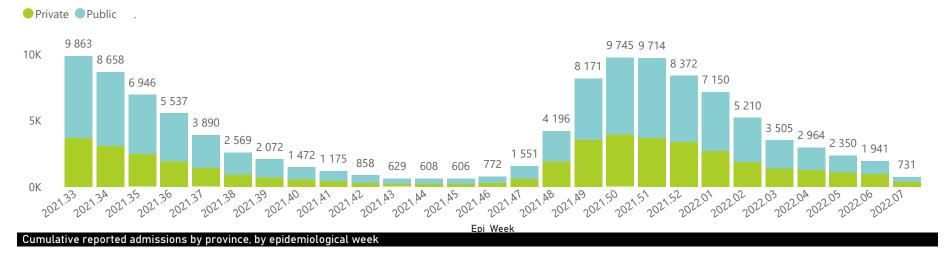

#### Hospital admissions of COVID-19 cases, by health sector, by epidemiological week

Epi\_Week

🕒 Eastern Cape 🔵 Free State 🗩 Gauteng 🔵 KwaZulu-Natal 🗨 Limpopo 🛑 Mpumalanga 🗨 North West 🌑 Northern Cape 🔵 Western Cape