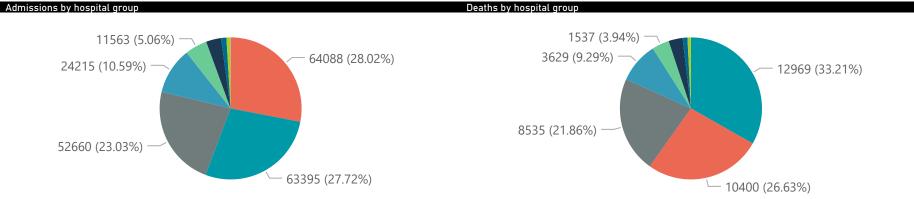

### Summary of reported COVID-19 admissions by hospital group

| Hospital_Group  | Facilities<br>Reporting<br>▼ | Admissions<br>to Date | Died to<br>Date | Discharged<br>to date | Currently<br>Admitted | Currently<br>in ICU | Currently<br>Ventilated | Currently<br>Oxygenated | Admissions in<br>Previous Day |
|-----------------|------------------------------|-----------------------|-----------------|-----------------------|-----------------------|---------------------|-------------------------|-------------------------|-------------------------------|
| NHN             | 69                           | 24215                 | 3629            | 19427                 | 134                   | 9                   | 6                       | 36                      | 5                             |
| Netcare         | 62                           | 63395                 | 12969           | 49404                 | 741                   | 90                  | 23                      | 1                       | 10                            |
| Life Healthcare | 51                           | 52660                 | 8535            | 43881                 | 193                   | 36                  | 9                       | 17                      | 18                            |
| Mediclinic      | 51                           | 64088                 | 10400           | 53254                 | 303                   | 23                  | 11                      | 9                       | 0                             |
| Lenmed          | 10                           | 11563                 | 1537            | 9614                  | 55                    | 13                  | 2                       | 4                       | 3                             |
| Clinix          | 6                            | 1976                  | 304             | 1385                  | 244                   | 18                  | 8                       | 9                       | 0                             |
| Melomed         | 5                            | 7848                  | 1244            | 6393                  | 191                   | 19                  | 12                      | 13                      | 0                             |
| JMH             | 4                            | 2770                  | 433             | 2231                  | 35                    | 3                   | 2                       | 10                      | 0                             |
| Independent     | 1                            | 175                   | 1               | 158                   | 4                     | 0                   | 0                       | 0                       | 0                             |
| Total           | 259                          | 228690                | 39052           | 185747                | 1900                  | 211                 | 73                      | 99                      | 36                            |