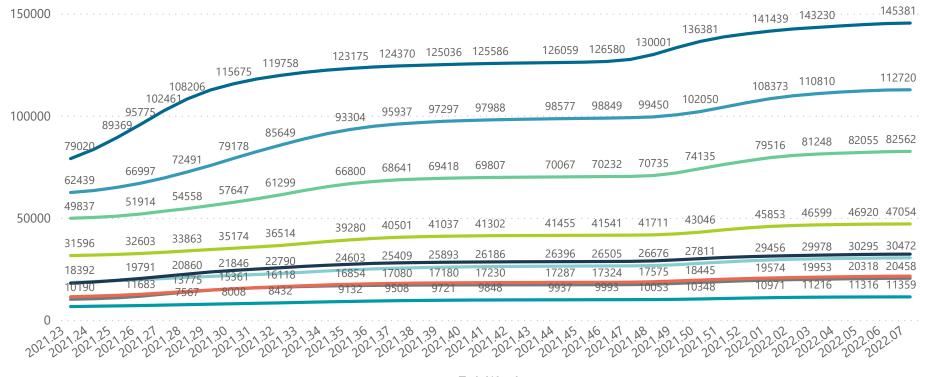

Hospital admissions by province

Province 😑 Eastern Cape 🔵 Free State 🔵 Gauteng 🔵 KwaZulu-Natal 🌑 Limpopo 🛑 Mpumalanga 🜑 North West 🔵 Northern Cape 🔵 Western Cape

Hospital admissions by hospital group