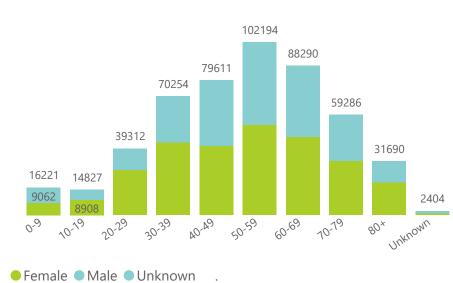

### 17 February 2022

## NICD National COVID-19 Hospital Surveillance

National



The number of reported admissions may change day-to-day as enrolled facilities back-capture historical data. The Western Cape government has been unable to provide daily data on patients who are on oxygen or ventilated. The data below refer to admitted patients who test positive for SARS-CoV-2 on PCR or antigen tests.

NATIONAL INSTITUTE FOR COMMUNICABLE DISEASES

#### Hospital admissions of COVID-19 cases, by health sector, by epidemiological week





Epi\_Week

🕒 Eastern Cape 🔵 Free State 🗩 Gauteng 🔵 KwaZulu-Natal 🗨 Limpopo 🛑 Mpumalanga 🗨 North West 🌑 Northern Cape 🔵 Western Cape

### Admissions to date by age group and sex





● Female ● Male ● Unknown .



### Summary of reported COVID-19 admissions by province, by sector

| Province      | Facilities<br>Reporting | Admissions<br>to Date | Died to<br>Date | Discharged<br>to date | Currently<br>Admitted | Currently<br>in ICU | Currently<br>Ventilated | Currently<br>Oxygenated | Admissions in<br>Previous Day |
|---------------|-------------------------|-----------------------|-----------------|-----------------------|-----------------------|---------------------|-------------------------|-------------------------|-------------------------------|
| Eastern Cape  | 104                     | 47073                 | 13094           | 31812                 | 222                   | 17                  | 12                      | 15                      | 5