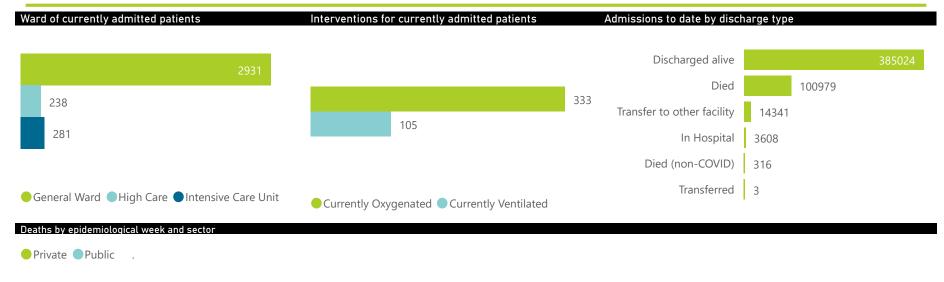

| Province      | Facilities<br>Reporting | Admissions<br>to Date | Died to<br>Date | Discharged<br>to date | Currently<br>Admitted | Currently<br>in ICU | Currently<br>Ventilated | Currently<br>Oxygenated | Admissions in<br>Previous Day |
|---------------|-------------------------|-----------------------|-----------------|-----------------------|-----------------------|---------------------|-------------------------|-------------------------|-------------------------------|
| Eastern Cape  | 104                     | 47069                 | 13095           | 31825                 | 204                   | 17                  | 13                      | 15                      | 8                             |
| Private       | 18                      | 15149                 | 3360            | 11638                 | 85                    | 14                  | 5                       | 2                       | 5                             |
| Public        | 86                      | 31920                 | 9735            | 20187                 | 119                   | 3                   | 8                       | 13                      | 3                             |
| Free State    | 55                      | 30495                 | 5980            | 22195                 | 118                   | 5                   | 1                       | 24                      | 7                             |
| Private       | 20                      | 13611                 | 2233            | 11147                 | 64                    | 3                   | 0                       | 4                       | 3                             |
| Public        | 35                      | 16884                 | 3747            | 11048                 | 54                    | 2                   | 1                       | 20                      | 4                             |
| Gauteng       | 136                     | 145506                | 29299           | 111523                | 1420                  | 103                 | 40                      | 114                     | 28                            |
| Private       | 96                      | 81736                 | 14338           | 66200                 | 736                   | 86                  | 24                      | 25                      | 16                            |
| Public        | 40                      | 63770                 | 14961           | 45323                 | 684                   | 17                  | 16                      | 89                      | 12                            |
| KwaZulu-Natal | 116                     | 82633                 | 17042           | 61822                 | 608                   | 51                  | 17                      | 88                      | 29                            |
| Private       | 47                      | 42953                 | 7260            | 35079                 | 298                   | 45                  | 14                      | 25                      | 10                            |
| Public        | 69                      | 39680                 | 9782            | 26743                 | 310                   | 6                   | 3                       | 63                      | 19                            |
| Limpopo       | 48                      | 20480                 | 5259            | 14547                 | 65                    | 4                   | 4                       | 7                       | 1                             |
| Private       | 7                       | 8969                  | 1700            | 7097                  | 32                    | 3                   | 2                       | 1                       | 0                             |
| Public        | 41                      | 11511                 | 3559            | 7450                  | 33                    | 1                   | 2                       | 6                       | 1                             |
| Mpumalanga    | 40                      | 21573                 | 4765            | 16117                 | 137                   | 7                   | 3                       | 15                      | 9                             |
| Private       | 9                       | 11238                 | 1661            | 9426                  | 70                    | 7                   | 3                       | 6                       | 5                             |
| Public        | 31                      | 10335                 | 3104            | 6691                  | 67                    | 0                   | 0                       | 9                       | 4                             |
| North West    | 30                      | 32307                 | 4726            | 25104                 | 159                   | 12                  | 7                       | 43                      | 7                             |
| Private       | 13                      | 12058                 | 1654            | 9936                  | 66                    | 7                   | 7                       | 10                      | 0                             |
| Public        | 17                      | 20249                 | 3072            | 15168                 | 93                    | 5                   | 0                       | 33                      | 7                             |
| Northern Cape | 35                      | 11367                 | 2414            | 8361                  | 32                    | 1                   | 1                       | 10                      | 5                             |
| Private       | 6                       | 5374                  | 836             | 4286                  | 7                     | 0                   | 0                       | 0                       | 1                             |
| Public        | 29                      | 5993                  | 1578            | 4075                  | 25                    | 1                   | 1                       | 10                      | 4                             |
| Western Cape  | 102                     | 112841                | 18399           | 93530                 | 707                   | 81                  | 19                      | 17                      | 10                            |
| Private       | 43                      | 37609                 | 6025            | 31142                 | 329                   | 38                  | 19                      | 17                      | 2                             |
| Public        | 59                      | 75232                 | 12374           | 62388                 | 378                   | 43                  |                         |                         | 8                             |
| Total         | 666                     | 504271                | 100979          | 385024                | 3450                  | 281                 | 105                     | 333                     | 104                           |

The data below refer to admitted patients who test positive for SARS-CoV-2 on PCR or antigen tests.

| Summary of reported COVID-19 admissions by province, by sector |                         |                       |                 |                       |                       |                     |                         |                         |                               |
|----------------------------------------------------------------|-------------------------|-----------------------|-----------------|-----------------------|-----------------------|---------------------|-------------------------|-------------------------|-------------------------------|
| Sector                                                         | Facilities<br>Reporting | Admissions<br>to Date | Died to<br>Date | Discharged<br>to date | Currently<br>Admitted | Currently<br>in ICU | Currently<br>Ventilated | Currently<br>Oxygenated | Admissions in<br>Previous Day |
| Private                                                        | 259                     | 228697                | 39067           | 185951                | 1687                  | 203                 | 74                      | 90                      | 42                            |
| Public                                                         | 407                     | 275574                | 61912           | 199073                | 1763                  | 78                  | 31                      | 243                     | 62                            |
| Total                                                          | 666                     | 504271                | 100979          | 385024                | 3450                  | 281                 | 105                     | 333                     | 104                           |

In Hospital

Transferred

Died (non-COVID)

1728

203

■ General Ward ■ High Care ■ Intensive Care Unit

The number of reported admissions may change day-to-day as enrolled facilities back-capture historical data.