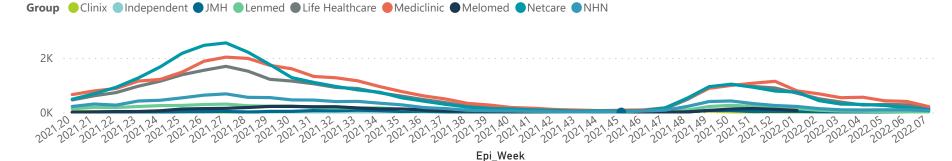

## Summary of reported COVID-19 admissions by hospital group Currently in ICU Hospital\_Group Discharged Currently Admissions in Admissions Died to Currently Currently Reporting to Date Date to date Admitted Ventilated Oxygenated **Previous Day** NHN Netcare Life Healthcare Mediclinic Lenmed Clinix Melomed JMH Independent **Total**