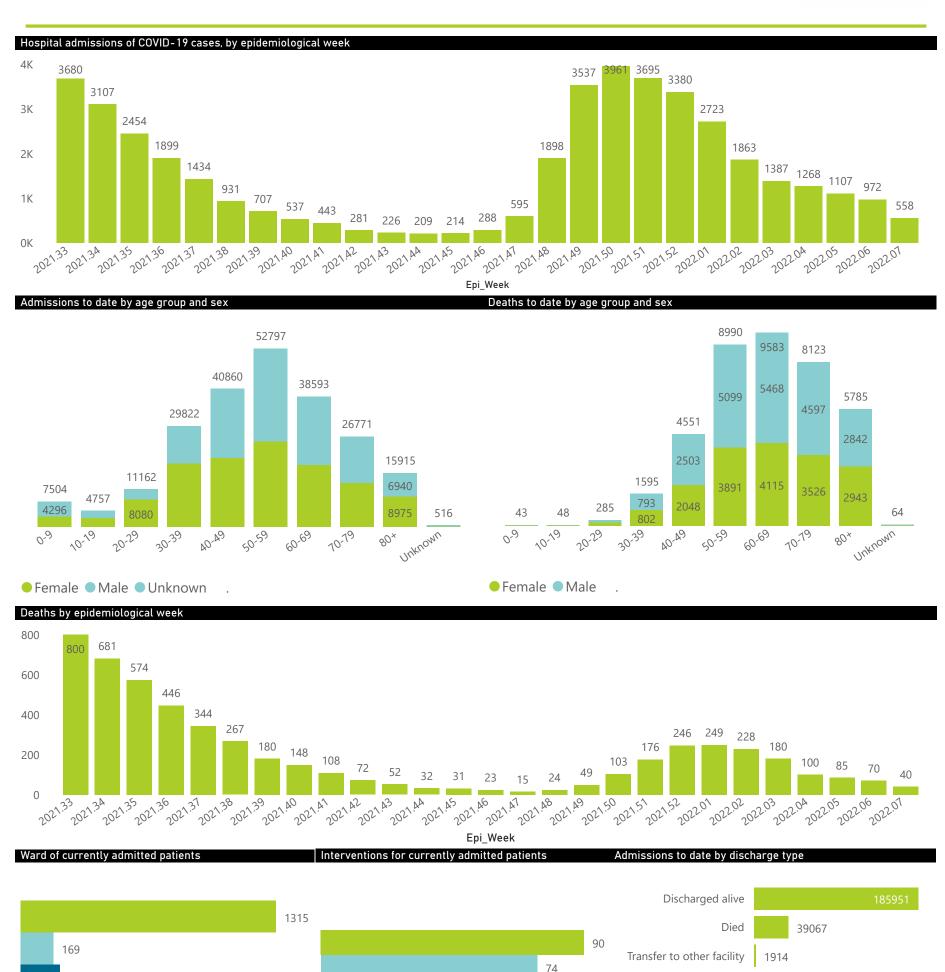

The number of reported admissions may change day-to-day as enrolled facilities back-capture historical data. The Western Cape government has been unable to provide daily data on patients who are on oxygen or ventilated. The data below refer to admitted patients who test positive for SARS-CoV-2 on PCR or antigen tests.

## NICD National COVID-19 Hospital Surveillance

National

The number of reported admissions may change day-to-day as enrolled facilities back-capture historical data. The Western Cape government has been unable to provide daily data on patients who are on oxygen or ventilated. The data below refer to admitted patients who test positive for SARS-CoV-2 on PCR or antigen tests.