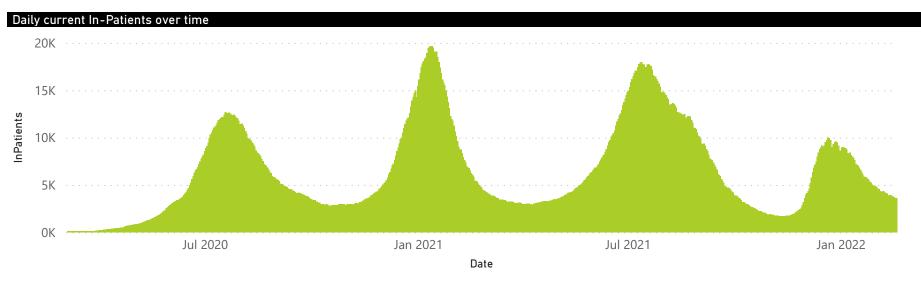

The number of reported admissions may change day-to-day as enrolled facilities back-capture historical data. The Western Cape government has been unable to provide daily data on patients who are on oxygen or ventilated. The data below refer to admitted patients who test positive for SARS-CoV-2 on PCR or antigen tests.

## NICD National COVID-19 Hospital Surveillance

National

The number of reported admissions may change day-to-day as enrolled facilities back-capture historical data. The Western Cape government has been unable to provide daily data on patients who are on oxygen or ventilated. The data below refer to admitted patients who test positive for SARS-CoV-2 on PCR or antigen tests.

## NICD National COVID-19 Hospital Surveillance

National

The number of reported admissions may change day-to-day as enrolled facilities back-capture historical data.

The Western Cape government has been unable to provide daily data on patients who are on oxygen or ventilated.