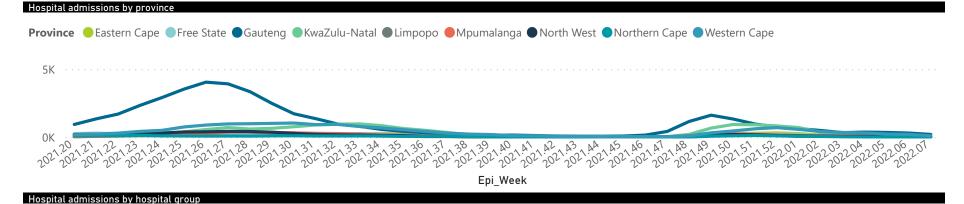

| 6                       | 5374                  | 836             | 4286                  | 7                     | 0                   | 0                       | 0                       | •                             |
| Total         | 259                     | 228697                | 39067           | 185951                | 1687                  | 203                 | 74                      | 90                      | 42                            |

## Summary of reported COVID-19 admissions by hospital group Currently in ICU Hospital\_Group Discharged Currently Admissions in Admissions Died to Currently Currently Reporting to Date Date to date Admitted Ventilated Oxygenated **Previous Day** NHN Netcare Life Healthcare Mediclinic Lenmed Clinix Melomed JMH Independent **Total**