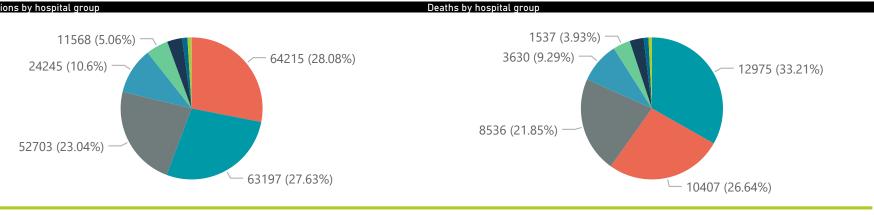

## Summary of reported COVID-19 admissions by hospital group Currently in ICU Hospital\_Group Discharged Currently Admissions in Admissions Died to Currently Currently Reporting to Date Date to date Admitted Ventilated Oxygenated **Previous Day** NHN Netcare Life Healthcare Mediclinic Lenmed Clinix Melomed JMH Independent **Total**