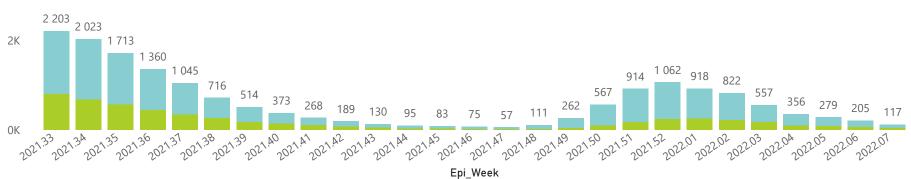

The number of reported admissions may change day-to-day as enrolled facilities back-capture historical data. The Western Cape government has been unable to provide daily data on patients who are on oxygen or ventilated. The data below refer to admitted patients who test positive for SARS-CoV-2 on PCR or antigen tests.











## NICD National COVID-19 Hospital Surveillance

National



The number of reported admissions may change day-to-day as enrolled facilities back-capture historical data. The Western Cape government has been unable to provide daily data on patients who are on oxygen or ventilated. The data below refer to admitted patients who test positive for SARS-CoV-2 on PCR or antigen tests.







| Province      | Facilities<br>Reporting | Admissions<br>to Date | Died to<br>Date | Discharged<br>to date | Currently<br>Admitted | Currently<br>in ICU | Currently<br>Ventilated | Currently<br>Oxygenated | Admissions in<br>Previous Day |
|---------------|-------------------------|-----------------------|-----------------|-----------------------|-----------------------|---------------------|-------------------------|-------------------------|-------------------------------|
| Eastern Cape  | 104                     | 47069                 | 13095           | 31825                 | 204                   | 17                  | 13                      | 15                      | 8                             |
| Private       | 18                      | 15149                 | 3360