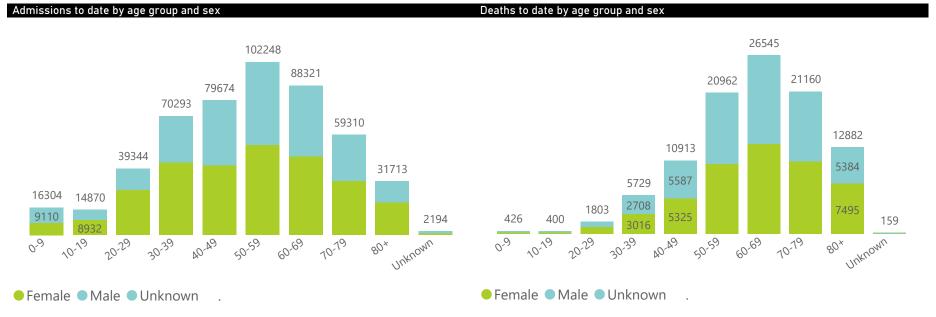

The number of reported admissions may change day-to-day as enrolled facilities back-capture historical data. The Western Cape government has been unable to provide daily data on patients who are on oxygen or ventilated. The data below refer to admitted patients who test positive for SARS-CoV-2 on PCR or antigen tests.

## NICD National COVID-19 Hospital Surveillance

National

The number of reported admissions may change day-to-day as enrolled facilities back-capture historical data. The Western Cape government has been unable to provide daily data on patients who are on oxygen or ventilated. The data below refer to admitted patients who test positive for SARS-CoV-2 on PCR or antigen tests.