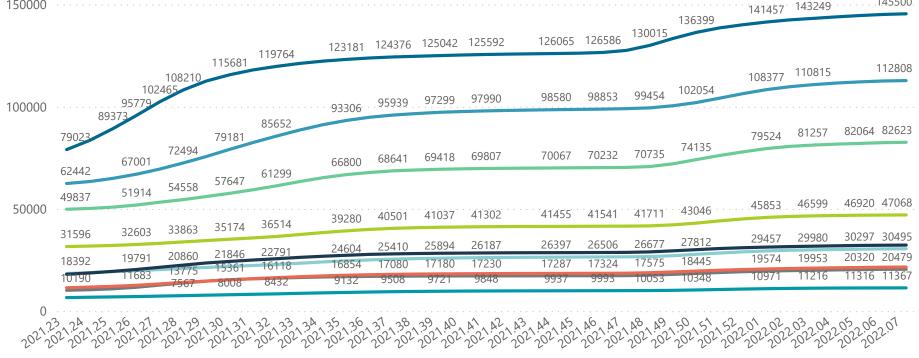

| Province      | Facilities<br>Reporting | Admissions<br>to Date | Died to<br>Date | Discharged<br>to date | Currently<br>Admitted | Currently<br>in ICU | Currently<br>Ventilated | Currently<br>Oxygenated | Admissions in<br>Previous Day |
|---------------|-------------------------|-----------------------|-----------------|-----------------------|-----------------------|---------------------|-------------------------|-------------------------|-------------------------------|
| Eastern Cape  | 104                     | 47069                 | 13095           | 31825                 | 204                   | 17                  | 13                      | 15                      | 8                             |
| Private       | 18                      | 15149                 | 3360            | 11638                 | 85                    | 14                  | 5                       | 2                       | 5                             |
| Public        | 86                      | 31920                 | 9735            | 20187                 | 119                   | 3                   | 8                       | 13                      | 3                             |
| Free State    | 55                      | 30495                 | 5980            | 22195                 | 118                   | 5                   | 1                       | 24                      | 7                             |
| Private       | 20                      | 13611                 | 2233            | 11147                 | 64                    | 3                   | 0                       | 4                       | 3                             |
| Public        | 35                      | 16884                 | 3747            | 11048                 | 54                    | 2                   | 1                       | 20                      | 4                             |
| Gauteng       | 136                     | 145506                | 29299           | 111523                | 1420                  | 103                 | 40                      | 114                     | 28                            |
| Private       | 96                      | 81736                 | 14338           | 66200                 | 736                   | 86                  | 24                      | 25                      | 16                            |
| Public        | 40                      | 63770                 | 14961           | 45323                 | 684                   | 17                  | 16                      | 89                      | 12                            |
| KwaZulu-Natal | 116                     | 82633                 | 17042           | 61822                 | 608                   | 51                  | 17                      | 88                      | 29                            |
| Private       | 47                      | 42953                 | 7260            | 35079                 | 298                   | 45                  | 14                      | 25                      | 10                            |
| Public        | 69                      | 39680                 | 9782            | 26743                 | 310                   | 6                   | 3                       | 63                      | 19                            |
| Limpopo       | 48                      | 20480                 | 5259            | 14547                 | 65                    | 4                   | 4                       | 7                       | 1                             |
| Private       | 7                       | 8969                  | 1700            | 7097                  | 32                    | 3                   | 2                       | 1                       | 0                             |
| Public        | 41                      | 11511                 | 3559            | 7450                  | 33                    | 1                   | 2                       | 6                       | 1                             |
| Mpumalanga    | 40                      | 21573                 | 4765            | 16117                 | 137                   | 7                   | 3                       | 15                      | 9                             |
| Private       | 9                       | 11238                 | 1661            | 9426                  | 70                    | 7                   | 3                       | 6                       | 5                             |
| Public        | 31                      | 10335                 | 3104            | 6691                  | 67                    | 0                   | 0                       | 9                       | 4                             |
| North West    | 30                      | 32307                 | 4726            | 25104                 | 159                   | 12                  | 7                       | 43                      | 7                             |
| Private       | 13                      | 12058                 | 1654            | 9936                  | 66                    | 7                   | 7                       | 10                      | 0                             |
| Public        | 17                      | 20249                 | 3072            | 15168                 | 93                    | 5                   | 0                       | 33                      | 7                             |
| Northern Cape | 35                      | 11367                 | 2414            | 8361                  | 32                    | 1                   | 1                       | 10                      | 5                             |
| Private       | 6                       | 5374                  | 836             | 4286                  | 7                     | 0                   | 0                       | 0                       | 1                             |
| Public        | 29                      | 5993                  | 1578            | 4075                  | 25                    | 1                   | 1                       | 10                      | 4                             |
| Western Cape  | 102                     | 112841                | 18399           | 93530                 | 707                   | 81                  | 19                      | 17                      | 10                            |
| Private       | 43                      | 37609                 | 6025            | 31142                 | 329                   | 38                  | 19                      | 17                      | 2                             |
| Public        | 59                      | 75232                 | 12374           | 62388                 | 378                   | 43                  |                         |                         | 8                             |
| Total         | 666                     | 504271                | 100979          | 385024                | 3450                  | 281                 | 105                     | 333                     | 104                           |