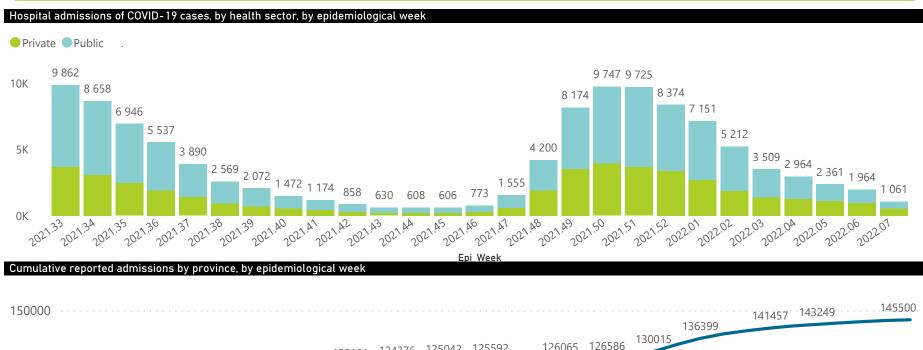

The data below refer to admitted patients who test positive for SARS-CoV-2 on PCR or antigen tests.

| Summary of reported COVID-19 admissions by province, by sector |                         |                       |                 |                       |                       |                     |                         |                         |                               |
|----------------------------------------------------------------|-------------------------|-----------------------|-----------------|-----------------------|-----------------------|---------------------|-------------------------|-------------------------|-------------------------------|
| Sector                                                         | Facilities<br>Reporting | Admissions<br>to Date | Died to<br>Date | Discharged<br>to date | Currently<br>Admitted | Currently<br>in ICU | Currently<br>Ventilated | Currently<br>Oxygenated | Admissions in<br>Previous Day |
| Private                                                        | 259                     | 228697                | 39067           | 185951                | 1687                  | 203                 | 74                      | 90                      | 42                            |
| Public                                                         | 407                     | 275574                | 61912           | 199073                | 1763                  | 78                  | 31                      | 243                     | 62                            |
| Total                                                          | 666                     | 504271                | 100979          | 385024                | 3450                  | 281                 | 105                     | 333                     | 104                           |