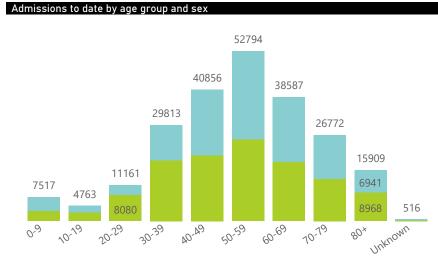

60                  | 75                  | 32                      | 265                     | 26                            |  |
| Total                                                          | 666                     | 504316                | 100981          | 385202                | 3323                  | 270                 | 103                     | 351                     | 36                            |  |

Daily current In-Patients over time



### NICD National COVID-19 Hospital Surveillance

Private



19 February 2022

The number of reported admissions may change day-to-day as enrolled facilities back-capture historical data. The data below refer to admitted patients who test positive for SARS-CoV-2 on PCR or antigen tests.

NATIONAL INSTITUTE FOR COMMUNICABLE DISEASES













# Deaths to date by age group and sex

● Female ● Male

#### NICD National COVID-19 Hospital Surveillance

Private



The number of reported admissions may change day-to-day as enrolled facilities back-capture historical data. The data below refer to admitted patients who test positive for SARS-CoV-2 on PCR or antigen tests.

NATIONAL INSTITUTE FOR COMMUNICABLE DISEASES

| Summary of reported COVID-19 admissions by province |                         |                       |                 |                       |                       |                     |                         |                         |                               |
|-----------------------------------------------------|-------------------------|-----------------------|-----------------|---------------