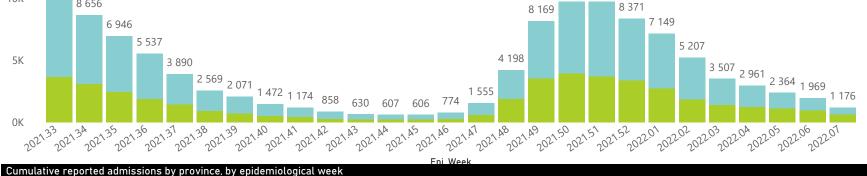

### NICD National COVID-19 Hospital Surveillance

Private

19 February 2022

The number of reported admissions may change day-to-day as enrolled facilities back-capture historical data. The data below refer to admitted patients who test positive for SARS-CoV-2 on PCR or antigen tests.

#### NICD National COVID-19 Hospital Surveillance

Private

The number of reported admissions may change day-to-day as enrolled facilities back-capture historical data. The data below refer to admitted patients who test positive for SARS-CoV-2 on PCR or antigen tests.