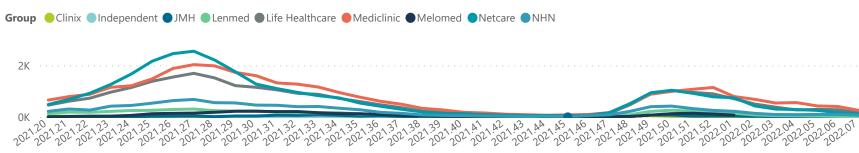

#### Summary of reported COVID-19 admissions by hospital group

| Hospital_Group  | Facilities<br>Reporting<br>▼ | Admissions<br>to Date | Died to<br>Date | Discharged<br>to date | Currently<br>Admitted | Currently<br>in ICU | Currently<br>Ventilated | Currently<br>Oxygenated | Admissions in<br>Previous Day |
|-----------------|------------------------------|-----------------------|-----------------|-----------------------|-----------------------|---------------------|-------------------------|-------------------------|-------------------------------|
| NHN             | 69                           | 24252                 | 3630            | 19451                 | 145                   | 11                  | 6                       | 37                      | 1                             |
| Netcare         | 62                           | 63132                 | 12978           | 49474                 | 408                   | 80                  | 24                      | 1                       | 7                             |
| Life Healthcare | 51                           | 52703                 | 8536            | 43922                 | 194                   | 33                  | 8                       | 8                       | 1                             |
| Mediclinic      | 51                           | 64264                 | 10410           | 53439                 | 284                   | 18                  | 9                       | 4                       | 0                             |
| Lenmed          | 10                           | 11568                 | 1537            | 9616                  | 58                    | 13                  | 2                       | 4                       | 1                             |
| Clinix          | 6                            | 1976                  | 304             | 1385                  | 244                   | 18                  | 8                       | 9                       | 0                             |
| Melomed         | 5                            | 7848                  | 1244            | 6393                  | 191                   | 19                  | 12                      | 13                      | 0                             |
| JMH             | 4                            | 2770                  | 433             | 2231                  | 35                    | 3                   | 2                       | 10                      | 0                             |
| Independent     | 1                            | 175                   | 1               | 158                   | 4                     | 0                   | 0                       | 0                       | 0                             |
| Total           | 259                          | 228688                | 39073           | 186069                | 1563                  | 195                 | 71                      | 86                      | 10                            |