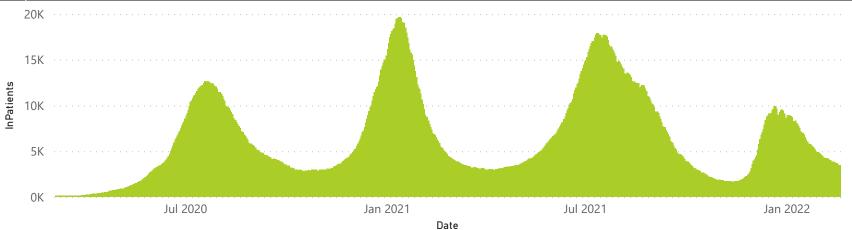

| 39073           | 186069                | 1563                  | 195                 | 71                      | 86                      | 10                            |  |
| Public                                                         | 407                     | 275628                | 61908           | 199133                | 1760                  | 75                  | 32                      | 265                     | 26                            |  |
| Total                                                          | 666                     | 504316                | 100981          | 385202                | 3323                  | 270                 | 103                     | 351                     | 36                            |  |

Daily current In-Patients over time



### NICD National COVID-19 Hospital Surveillance

Private



19 February 2022

The number of reported admissions may change day-to-day as enrolled facilities back-capture historical data. The data below refer to admitted patients who test positive for SARS-CoV-2 on PCR or antigen tests.

NATIONAL INSTITUTE FOR COMMUNICABLE DISEASES













# Deaths to date by age group and sex

● Female ● Male

#### NICD National COVID-19 Hospital Surveillance

Private



The number of reported admissions may change day-to-day as enrolled facilities back-capture historical data. The data below refer to admitted patients who test positive for SARS-CoV-2 on PCR or antigen tests.

NATIONAL INSTITUTE FOR COMMUNICABLE DISEASES

| Summary of reported COVID-19 admissions by province |