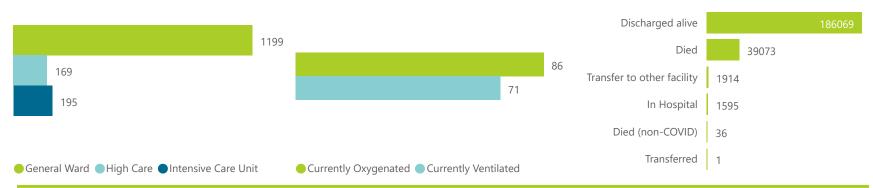

NATIONAL INSTITUTE FOR COMMUNICABLE DISEASES

| Summary of reported COVID-19 admissions by province |                         |                       |                 |                       |                       |                     |                         |                         |                               |
|-----------------------------------------------------|-------------------------|-----------------------|-----------------|-----------------------|-----------------------|---------------------|-------------------------|-------------------------|-------------------------------|
| Province                                            | Facilities<br>Reporting | Admissions<br>to Date | Died to<br>Date | Discharged<br>to date | Currently<br>Admitted | Currently<br>in ICU | Currently<br>Ventilated | Currently<br>Oxygenated | Admissions in<br>Previous Day |
| Gauteng                                             | 96                      | 81704                 | 14341           | 66234                 | 674                   | 82                  | 22                      | 24                      | 8                             |
| Western Cape                                        | 43                      | 37624                 | 6026            | 31174                 | 312                   | 36                  | 19                      | 17                      | 0                             |
| KwaZulu-Natal                                       | 47                      | 42952                 | 7260            | 35092                 | 284                   | 44                  | 15                      | 26                      | 0                             |
| Eastern Cape                                        | 18                      | 15138                 | 3360            | 11639                 | 74                    | 15                  | 5                       | 2                       | 1                             |
| North West                                          | 13                      | 12061                 | 1655            | 9939                  | 65                    | 6                   | 6                       | 10                      | 1                             |
| Mpumalanga                                          | 9                       | 11247                 | 1662            | 9441                  | 63                    | 7                   | 3                       | 3                       | 0                             |
| Free State                                          | 20                      | 13614                 | 2233            | 11155                 | 59                    | 2                   | 0                       | 4                       | 0                             |
| Limpopo                                             | 7                       | 8974                  | 1700            | 7108                  | 26                    | 3                   | 1                       | 0                       | 0                             |
| Northern Cape                                       | 6                       | 5374                  | 836             | 4287                  | 6                     | 0                   | 0                       | 0                       | 0                             |
| Total                                               | 259                     | 228688                | 39073           | 186069                | 1563                  | 195                 | 71                      | 86                      | 10                            |

#### Summary of reported COVID-19 admissions by hospital group

| Hospital_Group  | Facilities<br>Reporting<br>▼ | Admissions<br>to Date | Died to<br>Date | Discharged<br>to date | Currently<br>Admitted | Currently<br>in ICU | Currently<br>Ventilated | Currently<br>Oxygenated | Admissions in<br>Previous Day |
|-----------------|------------------------------|-----------------------|-----------------|-----------------------|-----------------------|---------------------|-------------------------|-------------------------|-------------------------------|
| NHN             | 69                           | 24252                 | 3630            | 19451                 | 145                   | 11                  | 6                       | 37                      | 1                             |
| Netcare         | 62                           | 63132                 | 12978           | 49474                 | 408                   | 80                  | 24                      | 1                       | 7                             |
| Life Healthcare | 51                           | 52703                 | 8536            | 43922                 | 194                   | 33                  | 8                       | 8                       | 1                             |
| Mediclinic      | 51                           | 64264                 | 10410           | 53439                 | 284                   | 18                  | 9                       | 4                       | 0                             |
| Lenmed          | 10                           | 11568                 | 1537            | 9616                  | 58                    | 13                  | 2                       | 4                       | 1                             |
| Clinix          | 6                            | 1976                  | 304             | 1385                  | 244                   | 18                  | 8                       | 9                       | 0                             |
| Melomed         | 5                            | 7848                  | 1244            | 6393                  | 191                   | 19                  | 12                      | 13                      | 0                             |
| JMH             | 4                            | 2770                  | 433             | 2231                  | 35                    | 3                   | 2                       | 10                      | 0                             |
| Independent     | 1                            | 175                   | 1               | 158                   | 4                     | 0                   | 0                       | 0                       | 0                             |
| Total           | 259                          | 228688                | 39073           | 186069                | 1563                  | 195                 | 71                      | 86                      | 10                            |