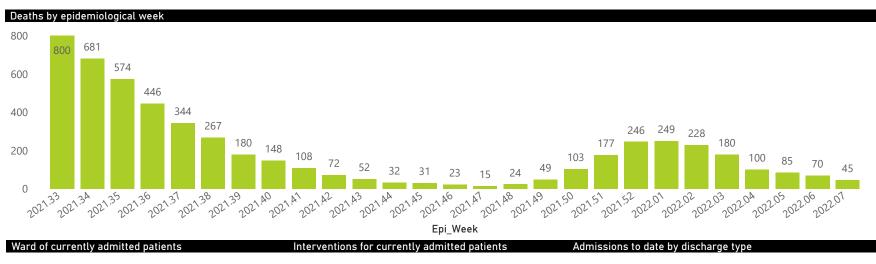

| 75                  | 32                      | 265                     | 26                            |  |
| Total                                                          | 666                     | 504316                | 100981          | 385202                | 3323                  | 270                 | 103                     | 351                     | 36                            |  |

Daily current In-Patients over time



### NICD National COVID-19 Hospital Surveillance

Private



19 February 2022

The number of reported admissions may change day-to-day as enrolled facilities back-capture historical data. The data below refer to admitted patients who test positive for SARS-CoV-2 on PCR or antigen tests.

NATIONAL INSTITUTE FOR COMMUNICABLE DISEASES













# Deaths to date by age group and sex

● Female ● Male

#### NICD National COVID-19 Hospital Surveillance

Private



The number of reported admissions may change day-to-day as enrolled facilities back-capture historical data. The data below refer to admitted patients who test positive for SARS-CoV-2 on PCR or antigen tests.

NATIONAL INSTITUTE FOR COMMUNICABLE DISEASES

| Summary of reported COVID-19 admissions by province |                         |                       |                 |                       |                       |                     |                         |                         |                               |
|-----------------------------------------------------|-------------------------|-----------------------|-----------------|---------------------