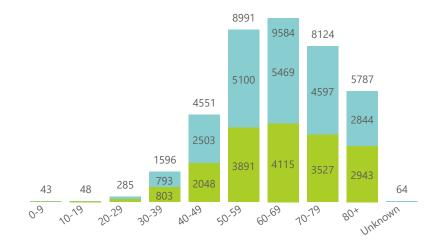

| 75                  | 32                      | 265                     | 26                            |  |
| Total                                                          | 666                     | 504316                | 100981          | 385202                | 3323                  | 270                 | 103                     | 351                     | 36                            |  |

Daily current In-Patients over time



### NICD National COVID-19 Hospital Surveillance

Private



19 February 2022

The number of reported admissions may change day-to-day as enrolled facilities back-capture historical data. The data below refer to admitted patients who test positive for SARS-CoV-2 on PCR or antigen tests.

NATIONAL INSTITUTE FOR COMMUNICABLE DISEASES













# Deaths to date by age group and sex

● Female ● Male

#### NICD National COVID-19 Hospital Surveillance

Private



The number of reported admissions may change day-to-day as enrolled facilities back-capture historical data. The data below refer to admitted patients who test positive for SARS-CoV-2 on PCR or antigen tests.

NATIONAL INSTITUTE FOR COMMUNICABLE DISEASES

| Summary of reported COVID-19 admissions by province |                         |                       |                 |                       |                       |                     |                         |                         |                               |
|-----------------------------------------------------|-------------------------|-----------------------|-----------------|-----------------