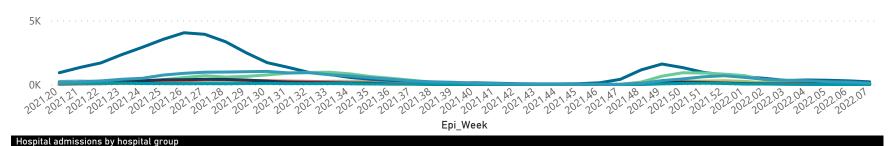

### NICD National COVID-19 Hospital Surveillance

Private

19 February 2022

The number of reported admissions may change day-to-day as enrolled facilities back-capture historical data. The data below refer to admitted patients who test positive for SARS-CoV-2 on PCR or antigen tests.

#### NICD National COVID-19 Hospital Surveillance

Private

The number of reported admissions may change day-to-day as enrolled facilities back-capture historical data. The data below refer to admitted patients who test positive for SARS-CoV-2 on PCR or antigen tests.