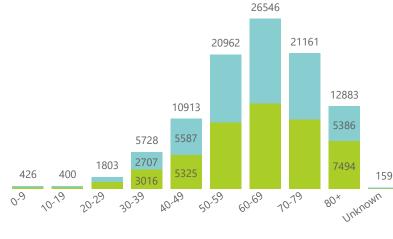

Deaths to date by age group and sex

Epi\_Week

# Deaths to date by age group and sex

● Female ● Male