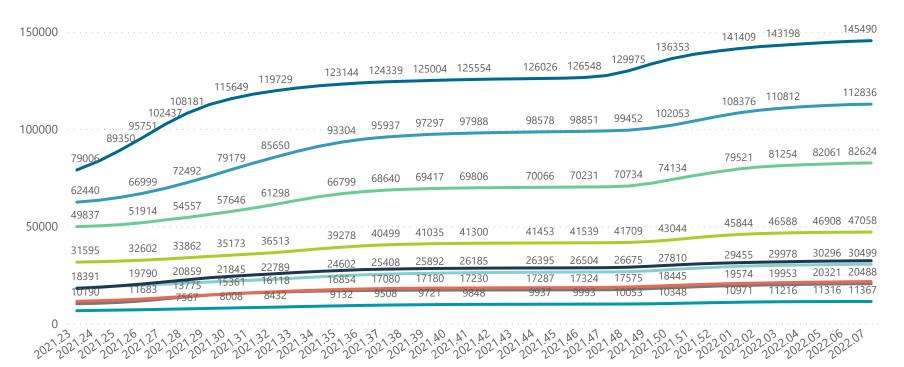

#### 19 February 2022

### NICD National COVID-19 Hospital Surveillance

National



The number of reported admissions may change day-to-day as enrolled facilities back-capture historical data. The Western Cape government has been unable to provide daily data on patients who are on oxygen or ventilated. The data below refer to admitted patients who test positive for SARS-CoV-2 on PCR or antigen tests.

9 746 9 719

NATIONAL INSTITUTE FOR COMMUNICABLE DISEASES Division of the National Health Laboratory Service



Hospital admissions of COVID-19 cases, by health sector, by epidemiological week





Epi\_Week







● Female ● Male ● Unknown

Deaths to date by age group and sex



Epi\_Week

#### Summary of reported COVID-19 admissions by province, by sector

| Province      | Facilities<br>Reporting | Admissions<br>to Date | Died to<br>Date | Discharged<br>to date | Currently<br>Admitted | Currently<br>in ICU | Currently<br>Ventilated | Currently<br>Oxygenated | Admissions in<br>Previous Day |
|---------------|-------------------------|-----------------------|-----------------|-----------------------|-----------------------|---------------------|-------------------------|-------------------------|-------------------------------|
| Eastern Cape  | 104                     | 47059                 | 13095           | 31827                 | 193                   | 18                  |