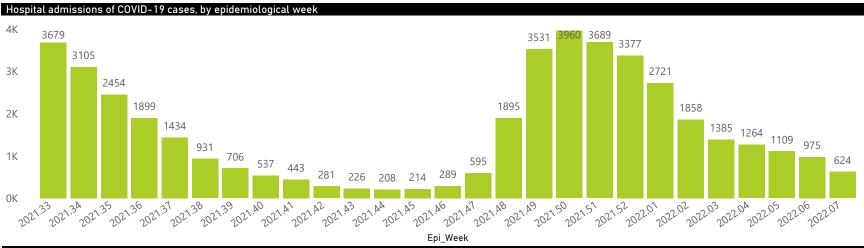

9 746 9 719

NATIONAL INSTITUTE FOR COMMUNICABLE DISEASES Division of the National Health Laboratory Service

Hospital admissions of COVID-19 cases, by health sector, by epidemiological week

Epi\_Week

● Female ● Male ● Unknown