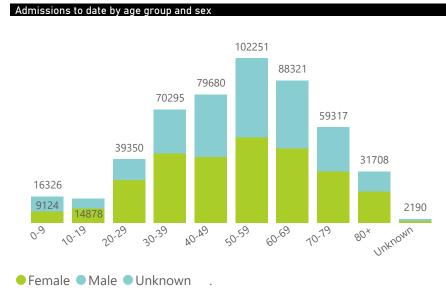

9 746 9 719

NATIONAL INSTITUTE FOR COMMUNICABLE DISEASES Division of the National Health Laboratory Service

Hospital admissions of COVID-19 cases, by health sector, by epidemiological week

Epi\_Week

● Female ● Male ● Unknown