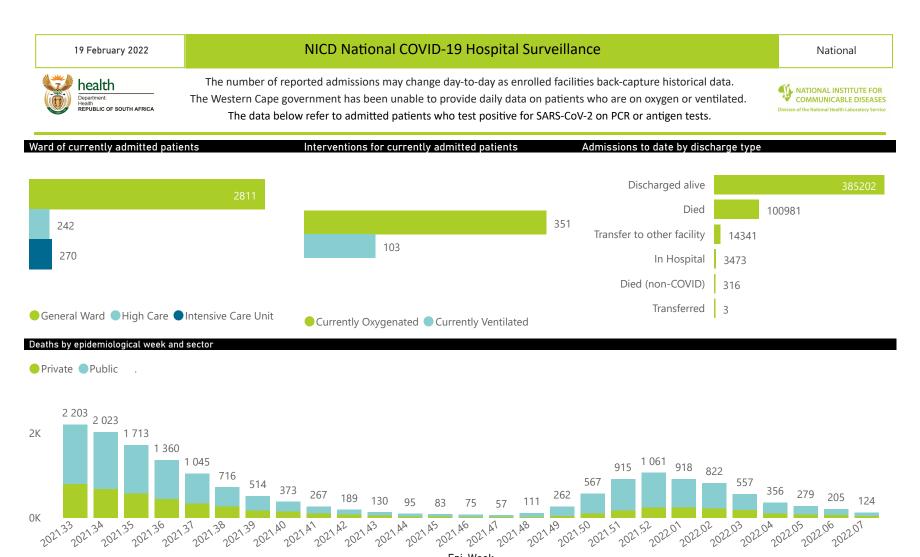

#### 19 February 2022

### NICD National COVID-19 Hospital Surveillance

National

The number of reported admissions may change day-to-day as enrolled facilities back-capture historical data. The Western Cape government has been unable to provide daily data on patients who are on oxygen or ventilated. The data below refer to admitted patients who test positive for SARS-CoV-2 on PCR or antigen tests.

#### Summary of reported COVID-19 admissions by province, by sector

| Province      | Facilities<br>Reporting | Admissions<br>to Date | Died to<br>Date | Discharged<br>to date | Currently<br>Admitted | Currently<br>in ICU | Currently<br>Ventilated | Currently<br>Oxygenated | Admissions in<br>Previous Day |
|---------------|-------------------------|-----------------------|-----------------|-----------------------|-----------------------|---------------------|-------------------------|-------------------------|-------------------------------|
| Eastern Cape  | 104                     | 47059                 | 13095           | 31827                 | 193                   | 18                  | 13                      | 15                      | 3                             |
| Private       | 18                      | 15138                 | 3360            | 11639                 | 74                    | 15                  | 5                       | 2                       | 1                             |
| Public        | 86                      | 31921                 | 9735            | 20188                 | 119                   | 3                   | 8                       | 13                      | 2                             |
| Free State    | 55                      | 30499                 | 5980            | 22206                 | 111                   | 4                   | 1                       | 25                      | 2                             |
| Private       | 20                      | 13614                 | 2233            | 11155                 | 59                    | 2                   | 0                       | 4                       | 0                             |
| Public        | 35                      | 16885                 | 3747            | 11051                 | 52                    | 2                   | 1                       | 21                      | 2                             |
| Gauteng       | 136                     | 145496                | 29303           | 111572                | 1364                  | 99                  | 38                      | 125                     | 16                            |
| Private       | 96                      | 81704                 | 14341           | 66234                 | 674                   | 82                  | 22                      | 24                      | 8                             |
| Public        | 40                      | 63792                 | 14962           | 45338                 | 690                   | 17                  | 16                      | 101                     | 8                             |
| KwaZulu-Natal | 116                     | 82634                 | 17042           | 61837                 | 594                   | 51                  | 19                      | 92                      | 0                             |
| Private       | 47                      | 42952                 | 7260            | 35092                 | 284                   | 44                  | 15                      | 26                      | 0                             |
| Public        | 69                      | 39682                 | 9782            | 26745                 | 310                   | 7                   | 4                       | 66                      | 0                             |
| Limpopo       | 48                      | 20489                 | 5259            | 14558                 | 63                    | 4                   | 3                       | 8                       | 4                             |
| Private       | 7                       | 8974                  | 1700            | 7108                  | 26                    | 3                   | 1                       | 0                       | 0                             |
| Public        | 41                      | 11515                 | 3559            | 7450                  | 37                    | 1                   | 2                       | 8                       | 4                             |
| Mpumalanga    | 40                      | 21587                 | 4766            | 16133                 | 134                   | 7                   | 3                       | 13                      | 1                             |
| Private       | 9                       | 11247                 | 1662            | 9441                  | 63                    | 7                   | 3                       | 3                       | 0                             |
| Public        | 31                      | 10340                 | 3104            | 6692                  | 71                    | 0                   | 0                       | 10                      | 1                             |
| North West    | 30                      | 32316                 | 4727            | 25110                 | 161                   | 11                  | 6                       | 46                      | 6                             |
| Private       | 13                      | 12061                 | 1655            | 9939                  | 65                    | 6                   | 6                       | 10                      | 1                             |
| Public        | 17                      | 20255                 | 3072            | 15171                 | 96                    | 5                   | 0                       | 36                      | 5                             |
| Northern Cape | 35                      | 11367                 | 2414            | 8362                  | 31                    | 1                   | 1                       | 10                      | 0                             |
| Private       | 6                       | 5374                  | 836             | 4287                  | 6                     | 0                   | 0                       | 0                       | 0                             |
| Public        | 29                      | 5993                  | 1578            | 4075                  | 25                    | 1                   | 1                       | 10                      | 0                             |
| Western Cape  | 102                     | 112869                | 18395           | 93597                 | 672                   | 75                  | 19                      | 17                      | 4                             |
| Private       | 43                      | 37624                 | 6026            | 31174                 | 312                   | 36                  | 19                      | 17                      | 0                             |
| Public        | 59                      | 75245                 | 12369           | 62423                 | 360                   | 39                  |                         |                         | 4                             |
| Total         | 666                     | 504316                | 100981          | 385202                | 3323                  | 270                 | 103                     | 351                     | 36                            |