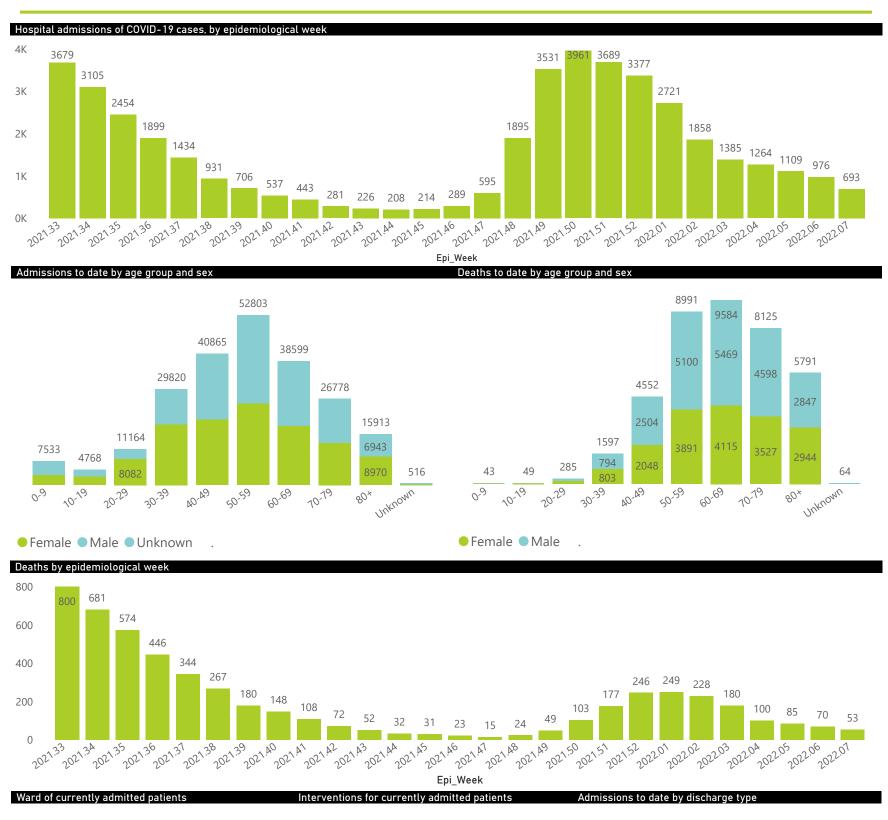

| 17            |

20 February 2022

## NICD National COVID-19 Hospital Surveillance

National



5K

0K

Jul 2020

The number of reported admissions may change day-to-day as enrolled facilities back-capture historical data. The Western Cape government has been unable to provide daily data on patients who are on oxygen or ventilated. The data below refer to admitted patients who test positive for SARS-CoV-2 on PCR or antigen tests.



Jan 2022



Date

Jul 2021

Jan 2021

## NICD National COVID-19 Hospital Surveillance

Private



The number of reported admissions may change day-to-day as enrolled facilities back-capture historical data. The data below refer to admitted patients who test positive for SARS-CoV-2 on PCR or antigen tests.

NATIONAL INSTITUTE FOR COMMUNICABLE DISEASES





## NICD National COVID-19 Hospital Surveillance

Private



Hospital admissions by hospital group

The number of reported admissions may change day-to-day as enrolled facilities back-capture historical data.

The data below refer to admitted patients who test positive for SARS-CoV-2 on PCR or antigen tests.

NATIONAL INSTITUTE FOR COMMUNICABLE DISEASES

| Province                | Facilities<br>Reporting | Admissions<br>to Date | Died to<br>Date | Discharged<br>to date | Currently<br>Admitted | Currently<br>in ICU | Currently<br>Ventilated | Currently<br>Oxygenated | Admissions in<br>Previous Day |
|-------------------------|-------------------------|-----------------------|-----------------|-----------------------|-----------------------|---------------------|-------------------------