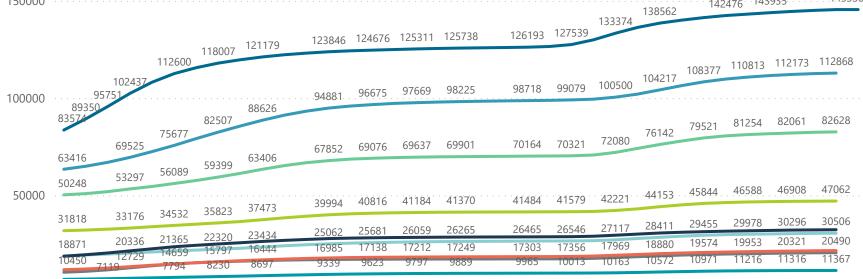

The data below refer to admitted patients who test positive for SARS-CoV-2 on PCR or antigen tests.

Epi\_Week

| y of reported COVID-1 Province | Facilities | Admissions | Died to | Discharged | Currently | Currently | Currently  | Currently  | Admissions in |
|--------------------------------|------------|------------|---------|------------|-----------|-----------|------------|------------|---------------|
|                                | Reporting  | to Date    | Date    | to date    | Admitted  | in ICU    | Ventilated | Oxygenated | Previous Day  |
| Eastern Cape                   | 104        | 47063      | 13095   | 31842      | 182       | 17        | 13         | 16         | 1             |
| Private                        | 18         | 15142      | 3360    | 11654      | 63        | 14        | 5          | 2          | 1             |
| Public                         | 86         | 31921      | 9735    | 20188      | 119       | 3         | 8          | 14         | 0             |
| Free State                     | 55         | 30506      | 5980    | 22217      | 107       | 4         | 1          | 26         | 2             |
| Private                        | 20         | 13618      | 2233    | 11165      | 53        | 2         | 0          | 5          | 0             |
| Public                         | 35         | 16888      | 3747    | 11052      | 54        | 2         | 1          | 21         | 2             |
| Gauteng                        | 136        | 145542     | 29307   | 111630     | 1346      | 105       | 38         | 145        | 10            |
| Private                        | 96         | 81728      | 14345   | 66278      | 650       | 86        | 23         | 23         | 2             |
| Public                         | 40         | 63814      | 14962   | 45352      | 696       | 19        | 15         | 122        | 8             |
| KwaZulu-Natal                  | 116        | 82638      | 17042   | 61846      | 589       | 50        | 19         | 92         | 0             |
| Private                        | 47         | 42956      | 7260    | 35101      | 279       | 43        | 15         | 26         | 0             |
| Public                         | 69         | 39682      | 9782    | 26745      | 310       | 7         | 4          | 66         | 0             |
| Limpopo                        | 48         | 20491      | 5259    | 14563      | 60        | 4         | 3          | 8          | 0             |
| Private                        | 7          | 8976       | 1700    | 7113       | 23        | 3         | 1          | 0          | 0             |
| Public                         | 41         | 11515      | 3559    | 7450       | 37        | 1         | 2          | 8          | 0             |
| Mpumalanga                     | 40         | 21595      | 4767    | 16153      | 121       | 7         | 3          | 14         | 0             |
| Private                        | 9          | 11255      | 1663    | 9461       | 50        | 7         | 3          | 4          | 0             |
| Public                         | 31         | 10340      | 3104    | 6692       | 71        | 0         | 0          | 10         | 0             |
| North West                     | 30         | 32327      | 4728    | 25124      | 157       | 9         | 6          | 45         | 3             |
| Private                        | 13         | 12070      | 1656    | 9948       | 64        | 6         | 6          | 11         | 2             |
| Public                         | 17         | 20257      | 3072    | 15176      | 93        | 3         | 0          | 34         | 1             |
| Northern Cape                  | 35         | 11367      | 2414    | 8363       | 30        | 1         | 1          | 10         | 0             |
| Private                        | 6          | 5374       | 836     | 4288       | 5         | 0         | 0          | 0          | 0             |
| Public                         | 29         | 5993       | 1578    | 4075       | 25        | 1         | 1          | 10         | 0             |
| Western Cape                   | 102        | 112901     | 18400   | 93633      | 664       | 75        | 19         | 17         | 1             |
| Private                        | 43         | 37640      | 6028    | 31201      | 299       | 36        | 19         | 17         | 0             |
| Public                         | 59         | 75261      | 12372   | 62432      | 365       | 39        |            |            | 1             |
| Total                          | 666        | 504430     | 100992  | 385371     | 3256      | 272       | 103        | 373        | 17            |