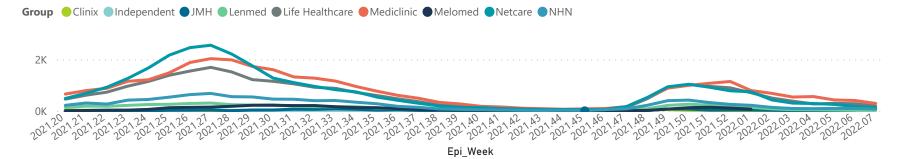

## NICD National COVID-19 Hospital Surveillance

Private

Hospital admissions by hospital group

The number of reported admissions may change day-to-day as enrolled facilities back-capture historical data.

The data below refer to admitted patients who test positive for SARS-CoV-2 on PCR or antigen tests.

NATIONAL INSTITUTE FOR COMMUNICABLE DISEASES

| Province                | Facilities<br>Reporting | Admissions<br>to Date | Died to<br>Date | Discharged<br>to date | Currently<br>Admitted | Currently<br>in ICU | Currently<br>Ventilated | Currently<br>Oxygenated | Admissions in<br>Previous Day |
|-------------------------|-------------------------|-----------------------|-----------------|-----------------------|-----------------------|---------------------|-------------------------|-------------------------|-------------------------------|
| Gauteng                 | 96                      | 81728                 | 14345           | 66278                 | 650                   | 86                  | 23                      | 23                      |                               |
| Western Cape            | 43                      | 37640                 | 6028            | 31201                 | 299                   | 36                  | 19                      | 17                      |                               |
| KwaZulu-Natal           | 47                      | 42956                 | 7260            | 35101                 | 279                   | 43                  | 15                      | 26                      |                               |
| North West              | 13                      | 12070                 | 1656            | 9948                  | 64                    | 6                   | 6                       | 11                      |                               |
| Eastern Cape            | 18                      | 15142                 | 3360            | 11654                 | 63                    | 14                  | 5                       | 2                       |                               |
| Free State              | 20                      | 13618                 | 2233            | 11165                 | 53                    | 2                   | 0                       | 5                       |                               |
| Mpumalanga              | 9                       | 11255                 | 1663            | 9461                  | 50                    | 7                   | 3                       | 4                       |                               |
| Limpopo                 | 7                       | 8976                  | 1700            | 7113                  | 23                    | 3                   | 1                       | 0                       |                               |
| Northern Cape           | 6                       | 5374                  | 836             | 4288                  | 5                     | 0                   | 0                       | 0                       |                               |
| Total                   | 259                     | 228759                | 39081           | 186209                | 1486                  | 197                 | 72                      | 88                      |                               |
| ary of reported COVID-1 | 9 admissions by         | hospital group        |                 |                       |                       |                     |                         |                         |                               |
| Hospital_Group          | Facilities<br>Reporting | Admissions<br>to Date | Died to<br>Date | Discharged<br>to date | Currently<br>Admitted | Currently<br>in ICU | Currently<br>Ventilated | Currently<br>Oxygenated | Admissions in<br>Previous Day |