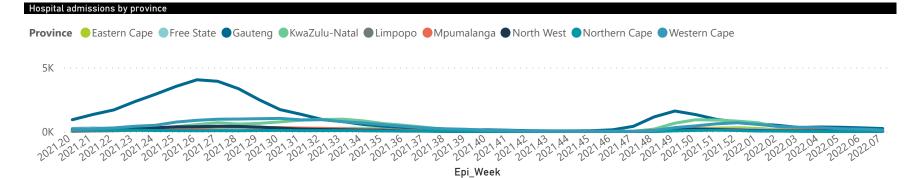

The data below refer to admitted patients who test positive for SARS-CoV-2 on PCR or antigen tests.

Epi\_Week

| y of reported COVID-1 Province | Facilities | Admissions | Died to | Discharged | Currently | Currently | Currently  | Currently  | Admissions in |
|--------------------------------|------------|------------|---------|------------|-----------|-----------|------------|------------|---------------|
|                                | Reporting  | to Date    | Date    | to date    | Admitted  | in ICU    | Ventilated | Oxygenated | Previous Day  |
| Eastern Cape                   | 104        | 47063      | 13095   | 31842      | 182       | 17        | 13         | 16         | 1             |
| Private                        | 18         | 15142      | 3360    | 11654      | 63        | 14        | 5          | 2          | 1             |
| Public                         | 86         | 31921      | 9735    | 20188      | 119       | 3         | 8          | 14         | 0             |
| Free State                     | 55         | 30506      | 5980    | 22217      | 107       | 4         | 1          | 26         | 2             |
| Private                        | 20         | 13618      | 2233    | 11165      | 53        | 2         | 0          | 5          | 0             |
| Public                         | 35         | 16888      | 3747    | 11052      | 54        | 2         | 1          | 21         | 2             |
| Gauteng                        | 136        | 145542     | 29307   | 111630     | 1346      | 105       | 38         | 145        | 10            |
| Private                        | 96         | 81728      | 14345   | 66278      | 650       | 86        | 23         | 23         | 2             |
| Public                         | 40         | 63814      | 14962   | 45352      | 696       | 19        | 15         | 122        | 8             |
| KwaZulu-Natal                  | 116        | 82638      | 17042   | 61846      | 589       | 50        | 19         | 92         | 0             |
| Private                        | 47         | 42956      | 7260    | 35101      | 279       | 43        | 15         | 26         | 0             |
| Public                         | 69         | 39682      | 9782    | 26745      | 310       | 7         | 4          | 66         | 0             |
| Limpopo                        | 48         | 20491      | 5259    | 14563      | 60        | 4         | 3          | 8          | 0             |
| Private                        | 7          | 8976       | 1700    | 7113       | 23        | 3         | 1          | 0          | 0             |
| Public                         | 41         | 11515      | 3559    | 7450       | 37        | 1         | 2          | 8          | 0             |
| Mpumalanga                     | 40         | 21595      | 4767    | 16153      | 121       | 7         | 3          | 14         | 0             |
| Private                        | 9          | 11255      | 1663    | 9461       | 50        | 7         | 3          | 4          | 0             |
| Public                         | 31         | 10340      | 3104    | 6692       | 71        | 0         | 0          | 10         | 0             |
| North West                     | 30         | 32327      | 4728    | 25124      | 157       | 9         | 6          | 45         | 3             |
| Private                        | 13         | 12070      | 1656    | 9948       | 64        | 6         | 6          | 11         | 2             |
| Public                         | 17         | 20257      | 3072    | 15176      | 93        | 3         | 0          | 34         | 1             |
| Northern Cape                  | 35         | 11367      | 2414    | 8363       | 30        | 1         | 1          | 10         | 0             |
| Private                        | 6          | 5374       | 836     | 4288       | 5         | 0         | 0          | 0          | 0             |
| Public                         | 29         | 5993       | 1578    | 4075       | 25        | 1         | 1          | 10         | 0             |
| Western Cape                   | 102        | 112901     | 18400   | 93633      | 664       | 75        | 19         | 17         | 1             |
| Private                        | 43         | 37640      | 6028    | 31201      | 299       | 36        | 19         | 17         | 0             |
| Public                         | 59         | 75261      | 12372   | 62432      | 365       | 39        |            |            | 1             |
| Total                          | 666        | 504430     | 100992  | 385371     | 3256      | 272       | 103        | 373        | 17            |