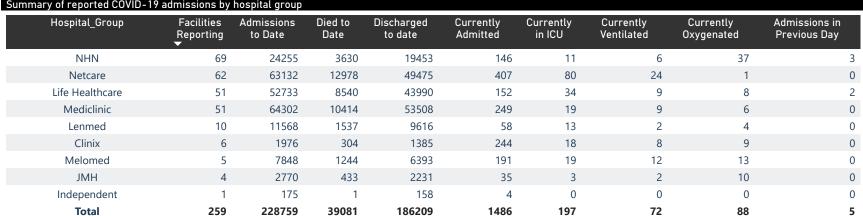

## NICD National COVID-19 Hospital Surveillance

Private

Hospital admissions by hospital group

The number of reported admissions may change day-to-day as enrolled facilities back-capture historical data.

The data below refer to admitted patients who test positive for SARS-CoV-2 on PCR or antigen tests.

NATIONAL INSTITUTE FOR COMMUNICABLE DISEASES

| Province                | Facilities<br>Reporting | Admissions<br>to Date | Died to<br>Date | Discharged<br>to date | Currently<br>Admitted | Currently<br>in ICU | Currently<br>Ventilated | Currently<br>Oxygenated | Admissions in<br>Previous Day |
|-------------------------|-------------------------|-----------------------|-----------------|-----------------------|-----------------------|---------------------|-------------------------|-------------------------|-------------------------------|
| Gauteng                 | 96                      | 81728                 | 14345           | 66278                 | 650                   | 86                  | 23                      | 23                      |                               |
| Western Cape            | 43                      | 37640                 | 6028            | 31201                 | 299                   | 36                  | 19                      | 17                      |                               |
| KwaZulu-Natal           | 47                      | 42956                 | 7260            | 35101                 | 279                   | 43                  | 15                      | 26                      |                               |
| North West              | 13                      | 12070                 | 1656            | 9948                  | 64                    | 6                   | 6                       | 11                      |                               |
| Eastern Cape            | 18                      | 15142                 | 3360            | 11654                 | 63                    | 14                  | 5                       | 2                       |                               |
| Free State              | 20                      | 13618                 | 2233            | 11165                 | 53                    | 2                   | 0                       | 5                       |                               |
| Mpumalanga              | 9                       | 11255                 | 1663            | 9461                  | 50                    | 7                   | 3                       | 4                       |                               |
| Limpopo                 | 7                       | 8976                  | 1700            | 7113                  | 23                    | 3                   | 1                       | 0                       |                               |
| Northern Cape           | 6                       | 5374                  | 836             | 4288                  | 5                     | 0                   | 0                       | 0                       |                               |
| Total                   | 259                     | 228759                | 39081           | 186209                | 1486                  | 197                 | 72                      | 88                      |                               |
| ary of reported COVID-1 | 9 admissions by         | hospital group        |                 |                       |                       |                     |                         |                         |                               |
| Hospital_Group          | Facilities<br>Reporting | Admissions<br>to Date | Died to<br>Date | Discharged<br>to date | Currently<br>Admitted | Currently<br>in ICU | Currently<br>Ventilated | Currently<br>Oxygenated | Admissions in<br>Previous Day |