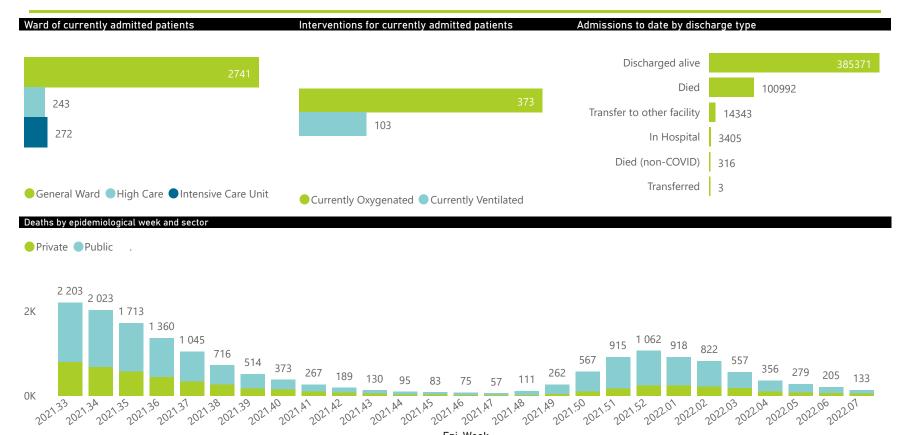

The data below refer to admitted patients who test positive for SARS-CoV-2 on PCR or antigen tests.

NATIONAL INSTITUTE FOR COMMUNICABLE DISEASES

Epi\_Week

The number of reported admissions may change day-to-day as enrolled facilities back-capture historical data. The Western Cape government has been unable to provide daily data on patients who are on oxygen or ventilated.

The data below refer to admitted patients who test positive for SARS-CoV-2 on PCR or antigen tests.

Epi\_Week

| y of reported COVID-1 Province | Facilities | Admissions | Died to | Discharged | Currently | Currently | Currently  | Currently  | Admissions in |
|--------------------------------|------------|------------|---------|------------|-----------|-----------|------------|------------|---------------|
|                                | Reporting  | to Date    | Date    | to date    | Admitted  | in ICU    | Ventilated | Oxygenated | Previous Day  |
| Eastern Cape                   | 104        | 47063      | 13095   | 31842      | 182       | 17        | 13         | 16         | 1             |
| Private                        | 18         | 15142      | 3360    | 11654      | 63        | 14        | 5          | 2          | 1             |
| Public                         | 86         | 31921      | 9735    | 20188      | 119       | 3         | 8          | 14         | 0             |
| Free State                     | 55         | 30506      | 5980    | 22217      | 107       | 4         | 1          | 26         | 2             |
| Private                        | 20         | 13618      | 2233    | 11165      | 53        | 2         | 0          | 5          | 0             |
| Public                         | 35         | 16888      | 3747    | 11052      | 54        | 2         | 1          | 21         | 2             |
| Gauteng                        | 136        | 145542     | 29307   | 111630     | 1346      | 105       | 38         | 145        | 10            |
| Private                        | 96         | 81728      | 14345   | 66278      | 650       | 86        | 23         | 23         | 2             |
| Public                         | 40         | 63814      | 14962   | 45352      | 696       | 19        | 15         | 122        | 8             |
| KwaZulu-Natal                  | 116        | 82638      | 17042   | 61846      | 589       | 50        | 19         | 92         | 0             |
| Private                        | 47         | 42956      | 7260    | 35101      | 279       | 43        | 15         | 26         | 0             |
| Public                         | 69         | 39682      | 9782    | 26745      | 310       | 7         | 4          | 66         | 0             |
| Limpopo                        | 48         | 20491      | 5259    | 14563      | 60        | 4         | 3          | 8          | 0             |
| Private                        | 7          | 8976       | 1700    | 7113       | 23        | 3         | 1          | 0          | 0             |
| Public                         | 41         | 11515      | 3559    | 7450       | 37        | 1         | 2          | 8          | 0             |
| Mpumalanga                     | 40         | 21595      | 4767    | 16153      | 121       | 7         | 3          | 14         | 0             |
| Private                        | 9          | 11255      | 1663    | 9461       | 50        | 7         | 3          | 4          | 0             |
| Public                         | 31         | 10340      | 3104    | 6692       | 71        | 0         | 0          | 10         | 0             |
| North West                     | 30         | 32327      | 4728    | 25124      | 157       | 9         | 6          | 45         | 3             |
| Private                        | 13         | 12070      | 1656    | 9948       | 64        | 6         | 6          | 11         | 2             |
| Public                         | 17         | 20257      | 3072    | 15176      | 93        | 3         | 0          | 34         | 1             |
| Northern Cape                  | 35         | 11367      | 2414    | 8363       | 30        | 1         | 1          | 10         | 0             |
| Private                        | 6          | 5374       | 836     | 4288       | 5         | 0         | 0          | 0          | 0             |
| Public                         | 29         | 5993       | 1578    | 4075       | 25        | 1         | 1          | 10         | 0             |
| Western Cape                   | 102        | 112901     | 18400   | 93633      | 664       | 75        | 19         | 17         | 1             |
| Private                        | 43         | 37640      | 6028    | 31201      | 299       | 36        | 19         | 17         | 0             |
| Public                         | 59         | 75261      | 12372   | 62432      | 365       | 39        |            |            | 1             |
| Total                          | 666        | 504430     | 100992  | 385371     | 3256      | 272       | 103        | 373        | 17            |