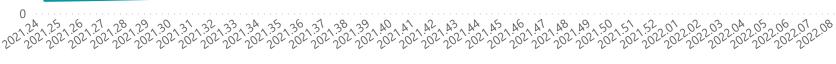

The data below refer to admitted patients who test positive for SARS-CoV-2 on PCR or antigen tests.

Epi\_Week

| y of reported COVID-1 Province | Facilities | Admissions | Died to | Discharged | Currently | Currently | Currently  | Currently  | Admissions in |
|--------------------------------|------------|------------|---------|------------|-----------|-----------|------------|------------|---------------|
|                                | Reporting  | to Date    | Date    | to date    | Admitted  | in ICU    | Ventilated | Oxygenated | Previous Day  |
| Eastern Cape                   | 104        | 47063      | 13095   | 31842      | 182       | 17        | 13         | 16         | 1             |
| Private                        | 18         | 15142      | 3360    | 11654      | 63        | 14        | 5          | 2          | 1             |
| Public                         | 86         | 31921      | 9735    | 20188      | 119       | 3         | 8          | 14         | 0             |
| Free State                     | 55         | 30506      | 5980    | 22217      | 107       | 4         | 1          | 26         | 2             |
| Private                        | 20         | 13618      | 2233    | 11165      | 53        | 2         | 0          | 5          | 0             |
| Public                         | 35         | 16888      | 3747    | 11052      | 54        | 2         | 1          | 21         | 2             |
| Gauteng                        | 136        | 145542     | 29307   | 111630     | 1346      | 105       | 38         | 145        | 10            |
| Private                        | 96         | 81728      | 14345   | 66278      | 650       | 86        | 23         | 23         | 2             |
| Public                         | 40         | 63814      | 14962   | 45352      | 696       | 19        | 15         | 122        | 8             |
| KwaZulu-Natal                  | 116        | 82638      | 17042   | 61846      | 589       | 50        | 19         | 92         | 0             |
| Private                        | 47         | 42956      | 7260    | 35101      | 279       | 43        | 15         | 26         | 0             |
| Public                         | 69         | 39682      | 9782    | 26745      | 310       | 7         | 4          | 66         | 0             |
| Limpopo                        | 48         | 20491      | 5259    | 14563      | 60        | 4         | 3          | 8          | 0             |
| Private                        | 7          | 8976       | 1700    | 7113       | 23        | 3         | 1          | 0          | 0             |
| Public                         | 41         | 11515      | 3559    | 7450       | 37        | 1         | 2          | 8          | 0             |
| Mpumalanga                     | 40         | 21595      | 4767    | 16153      | 121       | 7         | 3          | 14         | 0             |
| Private                        | 9          | 11255      | 1663    | 9461       | 50        | 7         | 3          | 4          | 0             |
| Public                         | 31         | 10340      | 3104    | 6692       | 71        | 0         | 0          | 10         | 0             |
| North West                     | 30         | 32327      | 4728    | 25124      | 157       | 9         | 6          | 45         | 3             |
| Private                        | 13         | 12070      | 1656    | 9948       | 64        | 6         | 6          | 11         | 2             |
| Public                         | 17         | 20257      | 3072    | 15176      | 93        | 3         | 0          | 34         | 1             |
| Northern Cape                  | 35         | 11367      | 2414    | 8363       | 30        | 1         | 1          | 10         | 0             |
| Private                        | 6          | 5374       | 836     | 4288       | 5         | 0         | 0          | 0          | 0             |
| Public                         | 29         | 5993       | 1578    | 4075       | 25        | 1         | 1          | 10         | 0             |
| Western Cape                   | 102        | 112901     | 18400   | 93633      | 664       | 75        | 19         | 17         | 1             |
| Private                        | 43         | 37640      | 6028    | 31201      | 299       | 36        | 19         | 17         | 0             |
| Public                         | 59         | 75261      | 12372   | 62432      | 365       | 39        |            |            | 1             |
| Total                          | 666        | 504430     | 100992  | 385371     | 3256      | 272       | 103        | 373        | 17            |