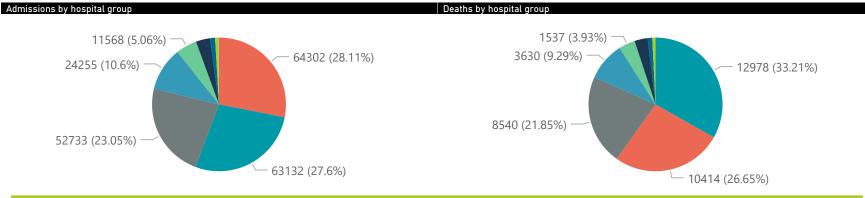

## NICD National COVID-19 Hospital Surveillance

Private

Hospital admissions by hospital group

The number of reported admissions may change day-to-day as enrolled facilities back-capture historical data.

The data below refer to admitted patients who test positive for SARS-CoV-2 on PCR or antigen tests.

NATIONAL INSTITUTE FOR COMMUNICABLE DISEASES

| Province                | Facilities<br>Reporting | Admissions<br>to Date | Died to<br>Date | Discharged<br>to date | Currently<br>Admitted | Currently<br>in ICU | Currently<br>Ventilated | Currently<br>Oxygenated | Admissions in<br>Previous Day |
|-------------------------|-------------------------|-----------------------|-----------------|-----------------------|-----------------------|---------------------|-------------------------|-------------------------|-------------------------------|
| Gauteng                 | 96                      | 81728                 | 14345           | 66278                 | 650                   | 86                  | 23                      | 23                      |                               |
| Western Cape            | 43                      | 37640                 | 6028            | 31201                 | 299                   | 36                  | 19                      | 17                      |                               |
| KwaZulu-Natal           | 47                      | 42956                 | 7260            | 35101                 | 279                   | 43                  | 15                      | 26                      |                               |
| North West              | 13                      | 12070                 | 1656            | 9948                  | 64                    | 6                   | 6                       | 11                      |                               |
| Eastern Cape            | 18                      | 15142                 | 3360            | 11654                 | 63                    | 14                  | 5                       | 2                       |                               |
| Free State              | 20                      | 13618                 | 2233            | 11165                 | 53                    | 2                   | 0                       | 5                       |                               |
| Mpumalanga              | 9                       | 11255                 | 1663            | 9461                  | 50                    | 7                   | 3                       | 4                       |                               |
| Limpopo                 | 7                       | 8976                  | 1700            | 7113                  | 23                    | 3                   | 1                       | 0                       |                               |
| Northern Cape           | 6                       | 5374                  | 836             | 4288                  | 5                     | 0                   | 0                       | 0                       |                               |
| Total                   | 259                     | 228759                | 39081           | 186209                | 1486                  | 197                 | 72                      | 88                      |                               |
| ary of reported COVID-1 | 9 admissions by         | hospital group        |                 |                       |                       |                     |                         |                         |                               |
| Hospital_Group          | Facilities<br>Reporting | Admissions<br>to Date | Died to<br>Date | Discharged<br>to date | Currently<br>Admitted | Currently<br>in ICU | Currently<br>Ventilated | Currently<br>Oxygenated | Admissions in<br>Previous Day |