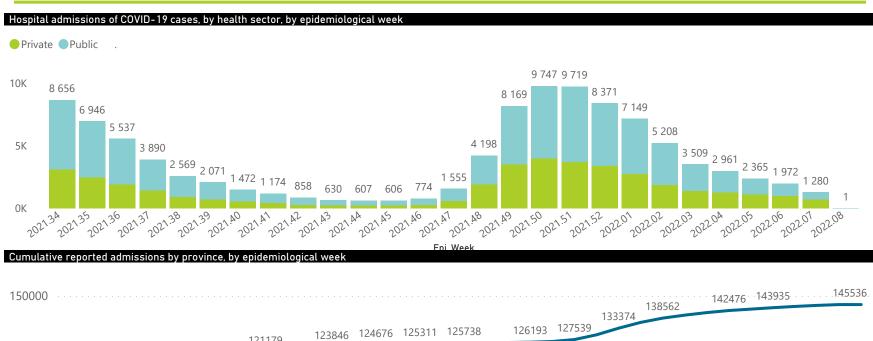

The data below refer to admitted patients who test positive for SARS-CoV-2 on PCR or antigen tests.

NATIONAL INSTITUTE FOR COMMUNICABLE DISEASES

Epi\_Week

The number of reported admissions may change day-to-day as enrolled facilities back-capture historical data. The Western Cape government has been unable to provide daily data on patients who are on oxygen or ventilated.

The data below refer to admitted patients who test positive for SARS-CoV-2 on PCR or antigen tests.

Epi\_Week

| y of reported COVID-1 Province | Facilities | Admissions | Died to | Discharged | Currently | Currently | Currently  | Currently  | Admissions in |
|--------------------------------|------------|------------|---------|------------|-----------|-----------|------------|------------|---------------|
|                                | Reporting  | to Date    | Date    | to date    | Admitted  | in ICU    | Ventilated | Oxygenated | Previous Day  |
| Eastern Cape                   | 104        | 47063      | 13095   | 31842      | 182       | 17        | 13         | 16         | 1             |
| Private                        | 18         | 15142      | 3360    | 11654      | 63        | 14        | 5          | 2          | 1             |
| Public                         | 86         | 31921      | 9735    | 20188      | 119       | 3         | 8          | 14         | 0             |
| Free State                     | 55         | 30506      | 5980    | 22217      | 107       | 4         | 1          | 26         | 2             |
| Private                        | 20         | 13618      | 2233    | 11165      | 53        | 2         | 0          | 5          | 0             |
| Public                         | 35         | 16888      | 3747    | 11052      | 54        | 2         | 1          | 21         | 2             |
| Gauteng                        | 136        | 145542     | 29307   | 111630     | 1346      | 105       | 38         | 145        | 10            |
| Private                        | 96         | 81728      | 14345   | 66278      | 650       | 86        | 23         | 23         | 2             |
| Public                         | 40         | 63814      | 14962   | 45352      | 696       | 19        | 15         | 122        | 8             |
| KwaZulu-Natal                  | 116        | 82638      | 17042   | 61846      | 589       | 50        | 19         | 92         | 0             |
| Private                        | 47         | 42956      | 7260    | 35101      | 279       | 43        | 15         | 26         | 0             |
| Public                         | 69         | 39682      | 9782    | 26745      | 310       | 7         | 4          | 66         | 0             |
| Limpopo                        | 48         | 20491      | 5259    | 14563      | 60        | 4         | 3          | 8          | 0             |
| Private                        | 7          | 8976       | 1700    | 7113       | 23        | 3         | 1          | 0          | 0             |
| Public                         | 41         | 11515      | 3559    | 7450       | 37        | 1         | 2          | 8          | 0             |
| Mpumalanga                     | 40         | 21595      | 4767    | 16153      | 121       | 7         | 3          | 14         | 0             |
| Private                        | 9          | 11255      | 1663    | 9461       | 50        | 7         | 3          | 4          | 0             |
| Public                         | 31         | 10340      | 3104    | 6692       | 71        | 0         | 0          | 10         | 0             |
| North West                     | 30         | 32327      | 4728    | 25124      | 157       | 9         | 6          | 45         | 3             |
| Private                        | 13         | 12070      | 1656    | 9948       | 64        | 6         | 6          | 11         | 2             |
| Public                         | 17         | 20257      | 3072    | 15176      | 93        | 3         | 0          | 34         | 1             |
| Northern Cape                  | 35         | 11367      | 2414    | 8363       | 30        | 1         | 1          | 10         | 0             |
| Private                        | 6          | 5374       | 836     | 4288       | 5         | 0         | 0          | 0          | 0             |
| Public                         | 29         | 5993       | 1578    | 4075       | 25        | 1         | 1          | 10         | 0             |
| Western Cape                   | 102        | 112901     | 18400   | 93633      | 664       | 75        | 19         | 17         | 1             |
| Private                        | 43         | 37640      | 6028    | 31201      | 299       | 36        | 19         | 17         | 0             |
| Public                         | 59         | 75261      | 12372   | 62432      | 365       | 39        |            |            | 1             |
| Total                          | 666        | 504430     | 100992  | 385371     | 3256      | 272       | 103        | 373        | 17            |