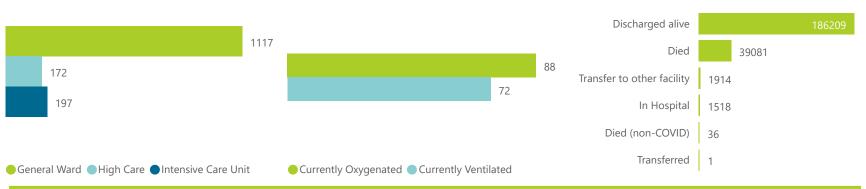

| 17            |

20 February 2022

## NICD National COVID-19 Hospital Surveillance

National



5K

0K

Jul 2020

The number of reported admissions may change day-to-day as enrolled facilities back-capture historical data. The Western Cape government has been unable to provide daily data on patients who are on oxygen or ventilated. The data below refer to admitted patients who test positive for SARS-CoV-2 on PCR or antigen tests.



Jan 2022



Date

Jul 2021

Jan 2021

## NICD National COVID-19 Hospital Surveillance

Private



The number of reported admissions may change day-to-day as enrolled facilities back-capture historical data. The data below refer to admitted patients who test positive for SARS-CoV-2 on PCR or antigen tests.

NATIONAL INSTITUTE FOR COMMUNICABLE DISEASES





## NICD National COVID-19 Hospital Surveillance

Private



Hospital admissions by hospital group

The number of reported admissions may change day-to-day as enrolled facilities back-capture historical data.

The data below refer to admitted patients who test positive for SARS-CoV-2 on PCR or antigen tests.

NATIONAL INSTITUTE FOR COMMUNICABLE DISEASES

| Province                | Facilities<br>Reporting | Admissions<br>to Date | Died to<br>Date | Discharged<br>to date | Currently<br>Admitted | Currently<br>in ICU | Currently<br>Ventilated | Currently<br>Oxygenated | Admissions in<br>Previous Day |
|-------------------------|-------------------------|-----------------------|-----------------|-----------------------|-----------------------|---------------------|-------------------------|-