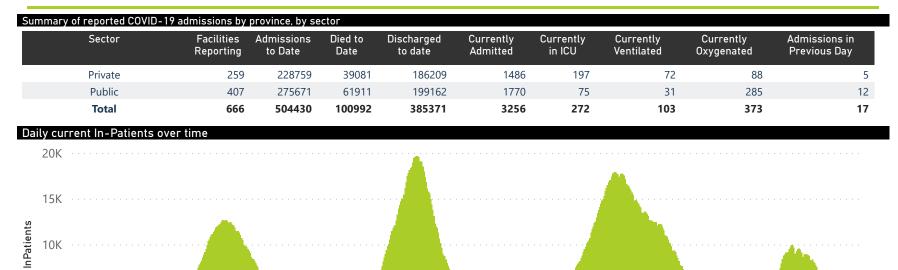

The data below refer to admitted patients who test positive for SARS-CoV-2 on PCR or antigen tests.

Epi\_Week

| y of reported COVID-1 Province | Facilities | Admissions | Died to | Discharged | Currently | Currently | Currently  | Currently  | Admissions in |
|--------------------------------|------------|------------|---------|------------|-----------|-----------|------------|------------|---------------|
|                                | Reporting  | to Date    | Date    | to date    | Admitted  | in ICU    | Ventilated | Oxygenated | Previous Day  |
| Eastern Cape                   | 104        | 47063      | 13095   | 31842      | 182       | 17        | 13         | 16         | 1             |
| Private                        | 18         | 15142      | 3360    | 11654      | 63        | 14        | 5          | 2          | 1             |
| Public                         | 86         | 31921      | 9735    | 20188      | 119       | 3         | 8          | 14         | 0             |
| Free State                     | 55         | 30506      | 5980    | 22217      | 107       | 4         | 1          | 26         | 2             |
| Private                        | 20         | 13618      | 2233    | 11165      | 53        | 2         | 0          | 5          | 0             |
| Public                         | 35         | 16888      | 3747    | 11052      | 54        | 2         | 1          | 21         | 2             |
| Gauteng                        | 136        | 145542     | 29307   | 111630     | 1346      | 105       | 38         | 145        | 10            |
| Private                        | 96         | 81728      | 14345   | 66278      | 650       | 86        | 23         | 23         | 2             |
| Public                         | 40         | 63814      | 14962   | 45352      | 696       | 19        | 15         | 122        | 8             |
| KwaZulu-Natal                  | 116        | 82638      | 17042   | 61846      | 589       | 50        | 19         | 92         | 0             |
| Private                        | 47         | 42956      | 7260    | 35101      | 279       | 43        | 15         | 26         | 0             |
| Public                         | 69         | 39682      | 9782    | 26745      | 310       | 7         | 4          | 66         | 0             |
| Limpopo                        | 48         | 20491      | 5259    | 14563      | 60        | 4         | 3          | 8          | 0             |
| Private                        | 7          | 8976       | 1700    | 7113       | 23        | 3         | 1          | 0          | 0             |
| Public                         | 41         | 11515      | 3559    | 7450       | 37        | 1         | 2          | 8          | 0             |
| Mpumalanga                     | 40         | 21595      | 4767    | 16153      | 121       | 7         | 3          | 14         | 0             |
| Private                        | 9          | 11255      | 1663    | 9461       | 50        | 7         | 3          | 4          | 0             |
| Public                         | 31         | 10340      | 3104    | 6692       | 71        | 0         | 0          | 10         | 0             |
| North West                     | 30         | 32327      | 4728    | 25124      | 157       | 9         | 6          | 45         | 3             |
| Private                        | 13         | 12070      | 1656    | 9948       | 64        | 6         | 6          | 11         | 2             |
| Public                         | 17         | 20257      | 3072    | 15176      | 93        | 3         | 0          | 34         | 1             |
| Northern Cape                  | 35         | 11367      | 2414    | 8363       | 30        | 1         | 1          | 10         | 0             |
| Private                        | 6          | 5374       | 836     | 4288       | 5         | 0         | 0          | 0          | 0             |
| Public                         | 29         | 5993       | 1578    | 4075       | 25        | 1         | 1          | 10         | 0             |
| Western Cape                   | 102        | 112901     | 18400   | 93633      | 664       | 75        | 19         | 17         | 1             |
| Private                        | 43         | 37640      | 6028    | 31201      | 299       | 36        | 19         | 17         | 0             |
| Public                         | 59         | 75261      | 12372   | 62432      | 365       | 39        |            |            | 1             |
| Total                          | 666        | 504430     | 100992  | 385371     | 3256      | 272       | 103        | 373        | 17            |