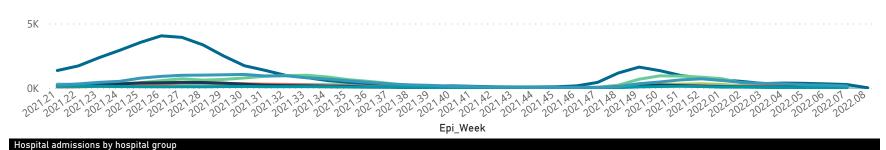

### Summary of reported COVID-19 admissions by hospital group

| Hospital_Group  | Facilities<br>Reporting<br>▼ | Admissions<br>to Date | Died to<br>Date | Discharged<br>to date | Currently<br>Admitted | Currently<br>in ICU | Currently<br>Ventilated | Currently<br>Oxygenated | Admissions in<br>Previous Day |
|-----------------|------------------------------|-----------------------|-----------------|-----------------------|-----------------------|---------------------|-------------------------|-------------------------|-------------------------------|
| NHN             | 69                           | 24266                 | 3631            | 19469                 | 140                   | 9                   | 6                       | 35                      | 2                             |
| Netcare         | 62                           | 63132                 | 12978           | 49475                 | 408                   | 80                  | 24                      | 1                       | 0                             |
| Life Healthcare | 51                           | 52734                 | 8541            | 43990                 | 152                   | 34                  | 9                       | 8                       | 0                             |
| Mediclinic      | 51                           | 64326                 | 10415           | 53544                 | 236                   | 18                  | 9                       | 3                       | 0                             |
| Lenmed          | 10                           | 11573                 | 1537            | 9625                  | 54                    | 13                  | 2                       | 3                       | 2                             |
| Clinix          | 6                            | 1976                  | 304             | 1385                  | 244                   | 18                  | 8                       | 9                       | 0                             |
| Melomed         | 5                            | 7848                  | 1244            | 6393                  | 191                   | 19                  | 12                      | 13                      | 0                             |
| JMH             | 4                            | 2770                  | 433             | 2231                  | 35                    | 3                   | 2                       | 10                      | 0                             |
| Independent     | 1                            | 175                   | 1               | 158                   | 4                     | 0                   | 0                       | 0                       | 0                             |
| Total           | 259                          | 228800                | 39084           | 186270                | 1464                  | 194                 | 72                      | 82                      | 4                             |