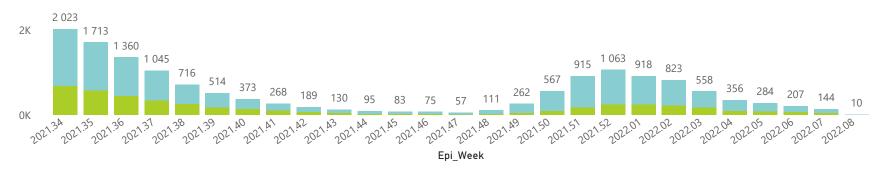

#### 21 February 2022

# NICD National COVID-19 Hospital Surveillance

National



The number of reported admissions may change day-to-day as enrolled facilities back-capture historical data. The Western Cape government has been unable to provide daily data on patients who are on oxygen or ventilated. The data below refer to admitted patients who test positive for SARS-CoV-2 on PCR or antigen tests.

NATIONAL INSTITUTE FOR COMMUNICABLE DISEASES Division of the National Health Laboratory Service







Epi\_Week



### Admissions to date by age group and sex









### Summary of reported COVID-19 admissions by province, by sector

| Province      | Facilities<br>Reporting | Admissions<br>to Date | Died to<br>Date | Discharged<br>to date | Currently<br>Admitted | Currently<br>in ICU | Currently<br>Ventilated | Currently<br>Oxygenated | Admissions in<br>Previous Day |
|---------------|-------------------------|-----------------------|-----------------|-----------------------|-----------------------|---------------------|-------------------------|-------------------------|-------------------------------|
| Eastern Cape  | 104                     | 47068                 | 13096           | 31845                 | 183                   | 17                  | 13                      | 19                      | 0                             |
| Private