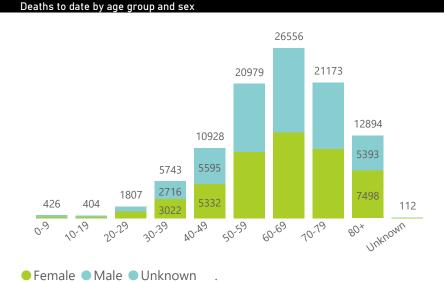

#### 21 February 2022

# NICD National COVID-19 Hospital Surveillance

National



The number of reported admissions may change day-to-day as enrolled facilities back-capture historical data. The Western Cape government has been unable to provide daily data on patients who are on oxygen or ventilated. The data below refer to admitted patients who test positive for SARS-CoV-2 on PCR or antigen tests.

NATIONAL INSTITUTE FOR COMMUNICABLE DISEASES Division of the National Health Laboratory Service







Epi\_Week



### Admissions to date by age group and sex









### Summary of reported COVID-19 admissions by province, by sector

| Province      | Facilities<br>Reporting | Admissions<br>to Date | Died to<br>Date | Discharged<br>to date | Currently<br>Admitted | Currently<br>in ICU | Currently<br>Ventilated | Currently<br>Oxygenated | Admissions in<br>Previous Day |
|---------------|-------------------------|-----------------------|-----------------|-----------------------|-----------------------|---------------------|-------------------------|-------------------------|-------------------------------|
| Eastern Cape  | 104                     | 47068                 | 13096           | 31845                 | 183                   | 17                  | 13                      | 19                      | 0                             |
| Priv