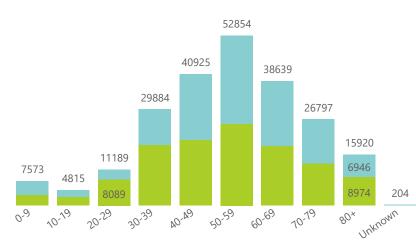

| 75                  | 31                      | 263                     | 38                            |  |  |
| Total                       | 666                                                            | 504672                | 101022          | 385660                | 3175                  | 269                 | 103                     | 345                     | 42                            |  |  |

Daily current In-Patients over time



#### 21 February 2022

### NICD National COVID-19 Hospital Surveillance

Private



The number of reported admissions may change day-to-day as enrolled facilities back-capture historical data. The data below refer to admitted patients who test positive for SARS-CoV-2 on PCR or antigen tests.

NATIONAL INSTITUTE FOR COMMUNICABLE DISEASES







Female Male Unknown





## NICD National COVID-19 Hospital Surveillance

Private

└── 10415 (26.65%)



The number of reported admissions may change day-to-day as enrolled facilities back-capture historical data. The data below refer to admitted patients who test positive for SARS-CoV-2 on PCR or antigen tests.

NATIONAL INSTITUTE FOR COMMUNICABLE DISEASES

| Summary of reported COVID-19 admissions by province |                         |                       |                 |                       |                       |                     |                         |                         |                               |
|-----------------------------------------------------|-------------------------|-----------------------|-----------------|-----------------------|----------