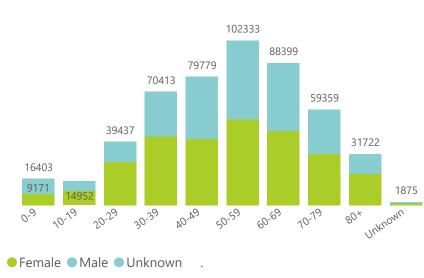

#### 21 February 2022

# NICD National COVID-19 Hospital Surveillance

National



The number of reported admissions may change day-to-day as enrolled facilities back-capture historical data. The Western Cape government has been unable to provide daily data on patients who are on oxygen or ventilated. The data below refer to admitted patients who test positive for SARS-CoV-2 on PCR or antigen tests.

NATIONAL INSTITUTE FOR COMMUNICABLE DISEASES Division of the National Health Laboratory Service







Epi\_Week



### Admissions to date by age group and sex









### Summary of reported COVID-19 admissions by province, by sector

| Province      | Facilities<br>Reporting | Admissions<br>to Date | Died to<br>Date | Discharged<br>to date | Currently<br>Admitted | Currently<br>in ICU | Currently<br>Ventilated | Currently<br>Oxygenated | Admissions in<br>Previous Day |
|---------------|-------------------------|-----------------------|-----------------|-----------------------|-----------------------|---------------------|-------------------------|-------------------------|-------------------------------|
| Eastern Cape  | 104                     | 47068                 | 13096           | 31845                 | 183                   | 17                  | 13                      | 19                      | 0                             |
| Pr