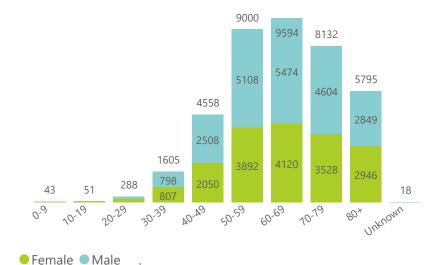

| 75                  | 31                      | 263                     | 38                            |  |  |
| Total                       | 666                                                            | 504672                | 101022          | 385660                | 3175                  | 269                 | 103                     | 345                     | 42                            |  |  |

Daily current In-Patients over time



#### 21 February 2022

### NICD National COVID-19 Hospital Surveillance

Private



The number of reported admissions may change day-to-day as enrolled facilities back-capture historical data. The data below refer to admitted patients who test positive for SARS-CoV-2 on PCR or antigen tests.

NATIONAL INSTITUTE FOR COMMUNICABLE DISEASES







Female Male Unknown





## NICD National COVID-19 Hospital Surveillance

Private

└── 10415 (26.65%)



The number of reported admissions may change day-to-day as enrolled facilities back-capture historical data. The data below refer to admitted patients who test positive for SARS-CoV-2 on PCR or antigen tests.

NATIONAL INSTITUTE FOR COMMUNICABLE DISEASES

| Summary of reported COVID-19 admissions by province |                         |                       |                 |                       |                       |                     |                         |                         |                               |
|-----------------------------------------------------|-------------------------|-----------------------|-----------------|-----------------------|------------