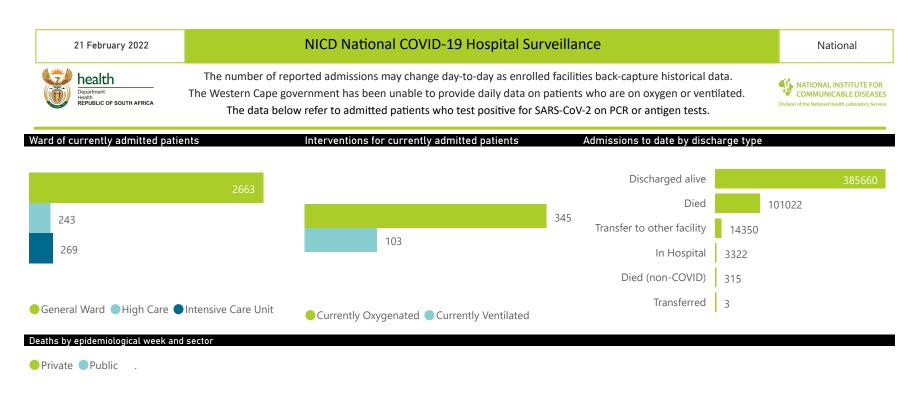

#### 21 February 2022

# NICD National COVID-19 Hospital Surveillance

National

The number of reported admissions may change day-to-day as enrolled facilities back-capture historical data. The Western Cape government has been unable to provide daily data on patients who are on oxygen or ventilated. The data below refer to admitted patients who test positive for SARS-CoV-2 on PCR or antigen tests.

### Summary of reported COVID-19 admissions by province, by sector

| Province      | Facilities<br>Reporting | Admissions<br>to Date | Died to<br>Date | Discharged<br>to date | Currently<br>Admitted | Currently<br>in ICU | Currently<br>Ventilated | Currently<br>Oxygenated | Admissions in<br>Previous Day |
|---------------|-------------------------|-----------------------|-----------------|-----------------------|-----------------------|---------------------|-------------------------|-------------------------|-------------------------------|
| Eastern Cape  | 104                     | 47068                 | 13096           | 31845                 | 183                   | 17                  | 13                      | 19                      | 0                             |
| Private       | 18                      | 15144                 | 3361            | 11654                 | 64                    | 14                  | 5                       | 2                       | 0                             |
| Public        | 86                      | 31924                 | 9735            | 20191                 | 119                   | 3                   | 8                       | 17                      | 0                             |
| Free State    | 55                      | 30532                 | 5983            | 22233                 | 114                   | 2                   | 0                       | 27                      | 7                             |
| Private       | 20                      | 13625                 | 2233            | 11172                 | 53                    | 2                   | 0                       | 2                       | 2                             |
| Public        | 35                      | 16907                 | 3750            | 11061                 | 61                    | 0                   | 0                       | 25                      | 5                             |
| Gauteng       | 136                     | 145600                | 29312           | 111707                | 1318                  | 104                 | 38                      | 124                     | 12                            |
| Private       | 96                      | 81740                 | 14346           | 66302                 | 637                   | 83                  | 23                      | 21                      | 2                             |
| Public        | 40                      | 63860                 | 14966           | 45405                 | 681                   | 21                  | 15                      | 103                     | 10                            |
| KwaZulu-Natal | 116                     | 82685                 | 17052           | 61944                 | 527                   | 50                  | 19                      | 72                      | 5                             |
| Private       | 47                      | 42957                 | 7260            | 35109                 | 272                   | 43                  | 15                      | 26                      | 0                             |
| Public        | 69                      | 39728                 | 9792            | 26835                 | 255                   | 7                   | 4                       | 46                      | 5                             |
| Limpopo       | 48                      | 20502                 | 5259            | 14574                 | 59                    | 3                   | 3                       | 9                       | 1                             |
| Private       | 7                       | 8976                  | 1701            | 7115                  | 20                    | 2                   | 1                       | 0                       | 0                             |
| Public        | 41                      | 11526                 | 3558            | 7459                  | 39                    | 1                   | 2                       | 9                       | 1                             |
| Mpumalanga    | 40                      | 21615                 | 4767            | 16166                 | 128                   | 8                   | 3                       | 13                      | 0                             |
| Private       | 9                       | 11262                 | 1663            | 9462                  | 56                    | 8                   | 3                       | 4                       | 0                             |
| Public        | 31                      | 10353                 | 3104            | 6704                  | 72                    | 0                   | 0                       | 9                       | 0                             |
| North West    | 30                      | 32348                 | 4728            | 25144                 | 158                   | 11                  | 7                       | 57                      | 13                            |
| Private       | 13                      | 12071                 | 1656            | 9952                  | 61                    | 7                   | 6                       | 11                      | 0                             |
| Public        | 17                      | 20277                 | 3072            | 15192                 | 97                    | 4                   | 1                       | 46                      | 13                            |
| Northern Cape | 35                      | 11373                 | 2414            | 8373                  | 26                    | 1                   | 1                       | 8                       | 3                             |
| Private       | 6                       | 5374                  | 836             | 4288                  | 5                     | 0                   | 0                       | 0                       | 0                             |
| Public        | 29                      | 5999                  | 1578            | 4085                  | 21                    | 1                   | 1                       | 8                       | 3                             |
| Western Cape  | 102                     | 112949                | 18411           | 93674                 | 662                   | 73                  | 19                      | 16                      | 1                             |
| Private       | 43                      | 37651                 | 6028            | 31216                 | 296                   | 35                  | 19                      | 16                      | 0                             |
| Public        | 59                      | 75298                 | 12383           | 62458                 | 366                   | 38                  |                         |                         | 1                             |
| Total         | 666                     | 504672                | 101022          | 385660                | 3175                  | 269                 | 103                     | 345                     | 42                            |

21 February 2022

NATIONAL INSTITUTE FOR COMMUNICABLE DISEASES

| Summary of reported COVID-1 | Summary of reported COVID-19 admissions by province, by sector |                       |                 |                       |                       |                     |                         |                         |                               |  |  |
|-----------------------------|----------------------------------------------------------------|-----------------------|-----------------|-----------------------|-----------------------|---------------------|-------------------------|-------------------------|-------------------------------|--|--|
| Sector                      | Facilities<br>Reporting                                        | Admissions<br>to Date | Died to<br>Date | Discharged<br>to date | Currently<br>Admitted | Currently<br>in ICU | Currently<br>Ventilated | Currently<br>Oxygenated | Admissions in<br>Previous Day |  |  |
| Private                     | 259                                                            | 228800                | 39084           | 186270                | 1464                  | 194                 | 72                      | 82                      | 4                             |  |  |
| Public                      | 407                                                            | 275872                | 61938           | 199390                | 1711                  | 75                  | 31                      | 263                     | 38                            |  |  |
| Total                       | 666                                                            | 504672                | 101022          | 385660                | 3175                  | 269                 | 103                     | 345                     | 42                            |  |  |