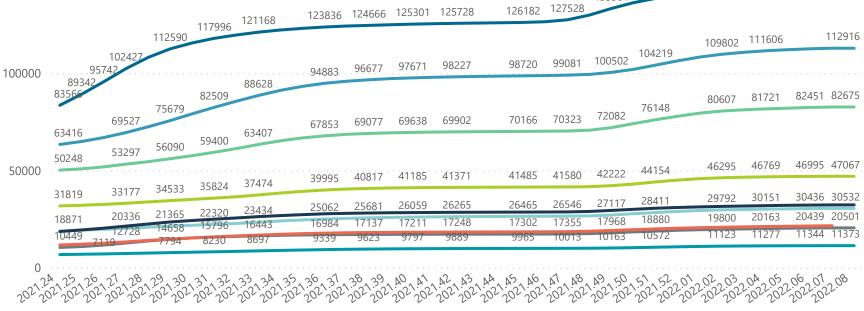

#### 21 February 2022

# NICD National COVID-19 Hospital Surveillance

National



The number of reported admissions may change day-to-day as enrolled facilities back-capture historical data. The Western Cape government has been unable to provide daily data on patients who are on oxygen or ventilated. The data below refer to admitted patients who test positive for SARS-CoV-2 on PCR or antigen tests.

NATIONAL INSTITUTE FOR COMMUNICABLE DISEASES Division of the National Health Laboratory Service







Epi\_Week



### Admissions to date by age group and sex









### Summary of reported COVID-19 admissions by province, by sector

| Province      | Facilities<br>Reporting | Admissions<br>to Date | Died to<br>Date | Discharged<br>to date | Currently<br>Admitted | Currently<br>in ICU | Currently<br>Ventilated | Currently<br>Oxygenated | Admissions in<br>Previous Day |
|---------------|-------------------------|-----------------------|-----------------|-----------------------|-----------------------|---------------------|-------------------------|-------------------------|-------------------------------|
| Eastern Cape  | 104                     | 47068                 | 13096           | 31845                 | 183                   | 17                  | 13                      | 19