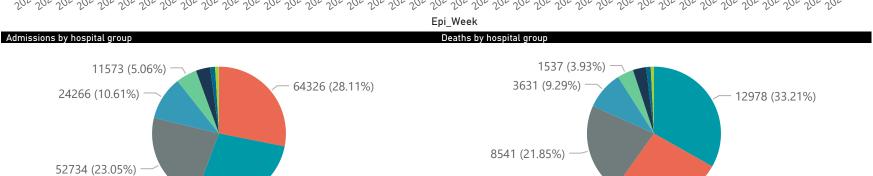

### Summary of reported COVID-19 admissions by hospital group

| Hospital_Group  | Facilities<br>Reporting<br>▼ | Admissions<br>to Date | Died to<br>Date | Discharged<br>to date | Currently<br>Admitted | Currently<br>in ICU | Currently<br>Ventilated | Currently<br>Oxygenated | Admissions in<br>Previous Day |
|-----------------|------------------------------|-----------------------|-----------------|-----------------------|-----------------------|---------------------|-------------------------|-------------------------|-------------------------------|
| NHN             | 69                           | 24266                 | 3631            | 19469                 | 140                   | 9                   | 6                       | 35                      | 2                             |
| Netcare         | 62                           | 63132                 | 12978           | 49475                 | 408                   | 80                  | 24                      | 1                       | 0                             |
| Life Healthcare | 51                           | 52734                 | 8541            | 43990                 | 152                   | 34                  | 9                       | 8                       | 0                             |
| Mediclinic      | 51                           | 64326                 | 10415           | 53544                 | 236                   | 18                  | 9                       | 3                       | 0                             |
| Lenmed          | 10                           | 11573                 | 1537            | 9625                  | 54                    | 13                  | 2                       | 3                       | 2                             |
| Clinix          | 6                            | 1976                  | 304             | 1385                  | 244                   | 18                  | 8                       | 9                       | 0                             |
| Melomed         | 5                            | 7848                  | 1244            | 6393                  | 191                   | 19                  | 12                      | 13                      | 0                             |
| JMH             | 4                            | 2770                  | 433             | 2231                  | 35                    | 3                   | 2                       | 10                      | 0                             |
| Independent     | 1                            | 175                   | 1               | 158                   | 4                     | 0                   | 0                       | 0                       | 0                             |
| Total           | 259                          | 228800                | 39084           | 186270                | 1464                  | 194                 | 72                      | 82                      | 4                             |