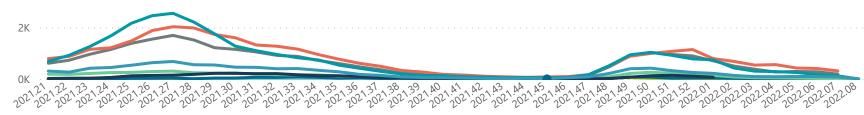

Hospital admissions by province

Province 🔴 Eastern Cape 🔵 Free State 🔵 Gauteng 🔵 KwaZulu-Natal 🌑 Limpopo 🔴 Mpumalanga 🜑 North West 🔵 Northern Cape 🔵 Western Cape

- 63132 (27.59%)