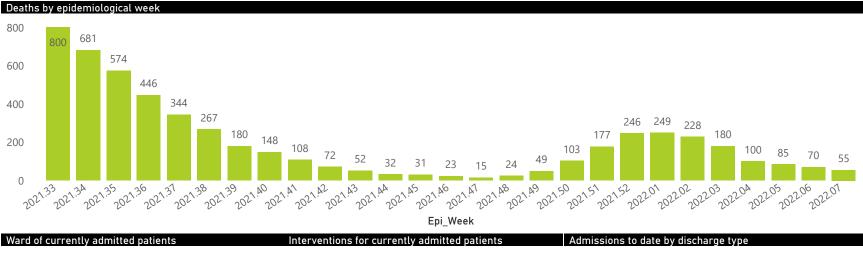

NATIONAL INSTITUTE FOR COMMUNICABLE DISEASES Division of the National Health Laboratory Service

Epi\_Week

Daily current In-Patients over time