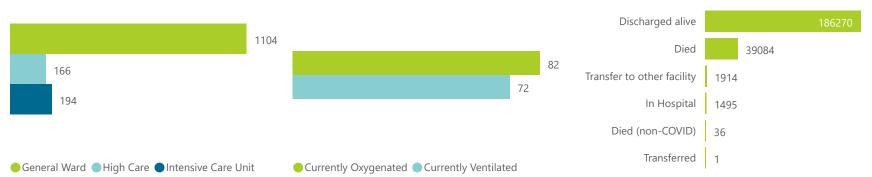

NATIONAL INSTITUTE FOR COMMUNICABLE DISEASES

| Summary of reported COVID-1 | Summary of reported COVID-19 admissions by province, by sector |                       |                 |                       |                       |                     |                         |                         |                               |  |  |
|-----------------------------|----------------------------------------------------------------|-----------------------|-----------------|-----------------------|-----------------------|---------------------|-------------------------|-------------------------|-------------------------------|--|--|
| Sector                      | Facilities<br>Reporting                                        | Admissions<br>to Date | Died to<br>Date | Discharged<br>to date | Currently<br>Admitted | Currently<br>in ICU | Currently<br>Ventilated | Currently<br>Oxygenated | Admissions in<br>Previous Day |  |  |
| Private                     | 259                                                            | 228800                | 39084           | 186270                | 1464                  | 194                 | 72                      | 82                      | 4                             |  |  |
| Public                      | 407                                                            | 275872                | 61938           | 199390                | 1711                  | 75                  | 31                      | 263                     | 38                            |  |  |
| Total                       | 666                                                            | 504672                | 101022          | 385660                | 3175                  | 269                 | 103                     | 345                     | 42                            |  |  |

NATIONAL INSTITUTE FOR COMMUNICABLE DISEASES

| Summary of reported COVID-19 admissions by province |                         |                       |                 |                       |                       |                     |                         |                         |                               |
|-----------------------------------------------------|-------------------------|-----------------------|-----------------|-----------------------|-----------------------|---------------------|-------------------------|-------------------------|-------------------------------|
| Province                                            | Facilities<br>Reporting | Admissions<br>to Date | Died to<br>Date | Discharged<br>to date | Currently<br>Admitted | Currently<br>in ICU | Currently<br>Ventilated | Currently<br>Oxygenated | Admissions in<br>Previous Day |
| Gauteng                                             | 96                      | 81740                 | 14346           | 66302                 | 637                   | 83                  | 23                      | 21                      | 2                             |
| Western Cape                                        | 43                      | 37651                 | 6028            | 31216                 | 296                   | 35                  | 19                      | 16                      | 0                             |
| KwaZulu-Natal                                       | 47                      | 42957                 | 7260            | 35109                 | 272                   | 43                  | 15                      | 26                      | 0                             |
| Eastern Cape                                        | 18                      | 15144                 | 3361            | 11654                 | 64                    | 14                  | 5                       | 2                       | 0                             |
| North West                                          | 13                      | 12071                 | 1656            | 9952                  | 61                    | 7                   | 6                       | 11                      | 0                             |
| Mpumalanga                                          | 9                       | 11262                 | 1663            | 9462                  | 56                    | 8                   | 3                       | 4                       | 0                             |
| Free State                                          | 20                      | 13625                 | 2233            | 11172                 | 53                    | 2                   | 0                       | 2                       | 2                             |
| Limpopo                                             | 7                       | 8976                  | 1701            | 7115                  | 20                    | 2                   | 1                       | 0                       | 0                             |
| Northern Cape                                       | 6                       | 5374                  | 836             | 4288                  | 5                     | 0                   | 0                       | 0                       | 0                             |
| Total                                               | 259                     | 228800                | 39084           | 186270                | 1464                  | 194                 | 72                      | 82                      | 4                             |