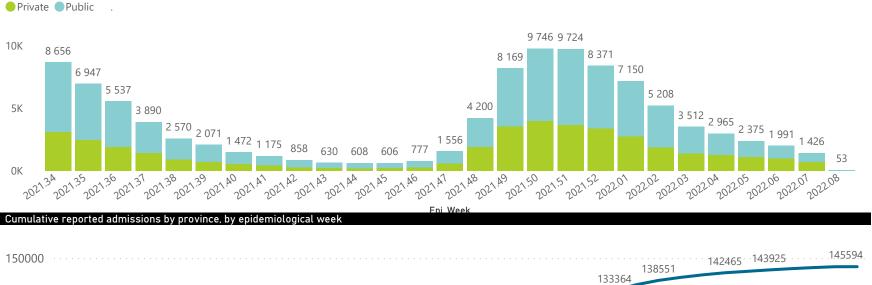

# NICD National COVID-19 Hospital Surveillance

National

The number of reported admissions may change day-to-day as enrolled facilities back-capture historical data. The Western Cape government has been unable to provide daily data on patients who are on oxygen or ventilated. The data below refer to admitted patients who test positive for SARS-CoV-2 on PCR or antigen tests.

NATIONAL INSTITUTE FOR COMMUNICABLE DISEASES Division of the National Health Laboratory Service

Epi\_Week