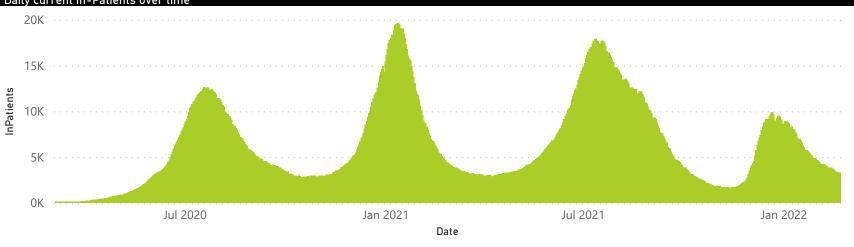

The number of reported admissions may change day-to-day as enrolled facilities back-capture historical data. The Western Cape government has been unable to provide daily data on patients who are on oxygen or ventilated. The data below refer to admitted patients who test positive for SARS-CoV-2 on PCR or antigen tests.

NATIONAL INSTITUTE FOR **COMMUNICABLE DISEASES** 

20441 20517

11344 11374

Epi\_Week

202136

202131

373

268

189

130

The number of reported admissions may change day-to-day as enrolled facilities back-capture historical data.

The Western Cape government has been unable to provide daily data on patients who are on oxygen or ventilated.

The data below refer to admitted patients who test positive for SARS-CoV-2 on PCR or antigen tests.

356

2022.04

2022.02

2022.03

284

2022.05 2022.06

207

151

75

2021.47

2021,46

262

202150

2021.51

202152

2022.01

111

2021.49

57

Epi\_Week

2021,48

| Summary of reported COVID-19 admissions by province, by sector |                         |                       |                 |                       |                       |                     |                         |                         |                               |
|----------------------------------------------------------------|-------------------------|-----------------------|-----------------|-----------------------|-----------------------|---------------------|-------------------------|-------------------------|-------------------------------|
| Province                                                       | Facilities<br>Reporting | Admissions<br>to Date | Died to<br>Date | Discharged<br>to date | Currently<br>Admitted | Currently<br>in ICU | Currently<br>Ventilated | Currently<br>Oxygenated | Admissions in<br>Previous Day |
| Eastern Cape                                                   | 104                     | 47098                 | 13099           | 31886                 | 169                   | 16                  | 8                       | 12                      | 5                             |
| Private                                                        | 18                      | 15153                 | 3363            | 11663                 | 62                    | 13                  | 1                       | 1                       | 4                             |
| Public                                                         | 86                      | 31945                 | 9736            | 20223                 | 107                   | 3                   | 7                       | 11                      | 1                             |
| Free State                                                     | 55                      | 30552                 | 5986            | 22255                 | 105                   | 2                   | 1                       | 23                      | 4                             |
| Private                                                        | 20                      | 13636                 | 2235            | 11180                 | 54                    | 1                   | 0                       | 2                       | 2                             |
| Public                                                         | 35                      | 16916                 | 3751            | 11075                 | 51                    | 1                   | 1                       | 21                      | 2                             |
| Gauteng                                                        | 136                     | 145725                | 29317           | 111816                | 1329                  | 106                 | 36                      | 109                     | 26                            |
| Private                                                        | 96                      | 81800                 | 14348           | 66353                 | 644                   | 85                  | 20                      | 19                      | 13                            |
| Public                                                         | 40                      | 63925                 | 14969           | 45463                 | 685                   | 21                  | 16                      | 90                      | 13                            |
| KwaZulu-Natal                                                  | 116                     | 82755                 | 17061           | 62016                 | 514                   | 51                  | 19                      | 70                      | 15                            |
| Private                                                        | 47                      | 42982                 | 7261            | 35134                 | 271                   | 44                  | 14                      | 25                      | 4                             |
| Public                                                         | 69                      | 39773                 | 9800            | 26882                 | 243                   | 7                   | 5                       | 45                      | 11                            |
| Limpopo                                                        | 48                      | 20518                 | 5260            | 14577                 | 71                    | 3                   | 4                       | 14                      | 6                             |
| Private                                                        | 7                       | 8981                  | 1701            | 7117                  | 23                    | 2                   | 1                       | 0                       | 1                             |
| Public                                                         | 41                      | 11537                 | 3559            | 7460                  | 48                    | 1                   | 3                       | 14                      | 5                             |
| Mpumalanga                                                     | 40                      | 21646                 | 4769            | 16204                 | 119                   | 8                   | 3                       | 11                      | 2                             |
| Private                                                        | 9                       | 11286                 | 1664            | 9489                  | 52                    | 8                   | 3                       | 1                       | 2                             |
| Public                                                         | 31                      | 10360                 | 3105            | 6715                  | 67                    | 0                   | 0                       | 10                      | 0                             |
| North West                                                     | 30                      | 32365                 | 4728            | 25165                 | 153                   | 12                  | 7                       | 54                      | 7                             |
| Private                                                        | 13                      | 12075                 | 1656            | 9964                  | 53                    | 7                   | 6                       | 9                       | 0                             |
| Public                                                         | 17                      | 20290                 | 3072            | 15201                 | 100                   | 5                   | 1                       | 45                      | 7                             |
| Northern Cape                                                  | 35                      | 11374                 | 2414            | 8377                  | 23                    | 1                   | 1                       | 7                       | 1                             |
| Private                                                        | 6                       | 5374                  | 836             | 4288                  | 5                     | 0                   | 0                       | 0                       | 0                             |
| Public                                                         | 29                      | 6000                  | 1578            | 4089                  | 18                    | 1                   | 1                       | 7                       | 1                             |
| Western Cape                                                   | 102                     | 113004                | 18413           | 93730                 | 658                   | 76                  | 19                      | 16                      | 7                             |
| Private                                                        | 43                      | 37672                 | 6029            | 31229                 | 302                   | 35                  | 19                      | 16                      | 2                             |
| Public                                                         | 59                      | 75332                 | 12384           | 62501                 | 356                   | 41                  |                         |                         | 5                             |
| Total                                                          | 666                     | 505037                | 101047          | 386026                | 3141                  | 275                 | 98                      | 316                     | 73                            |