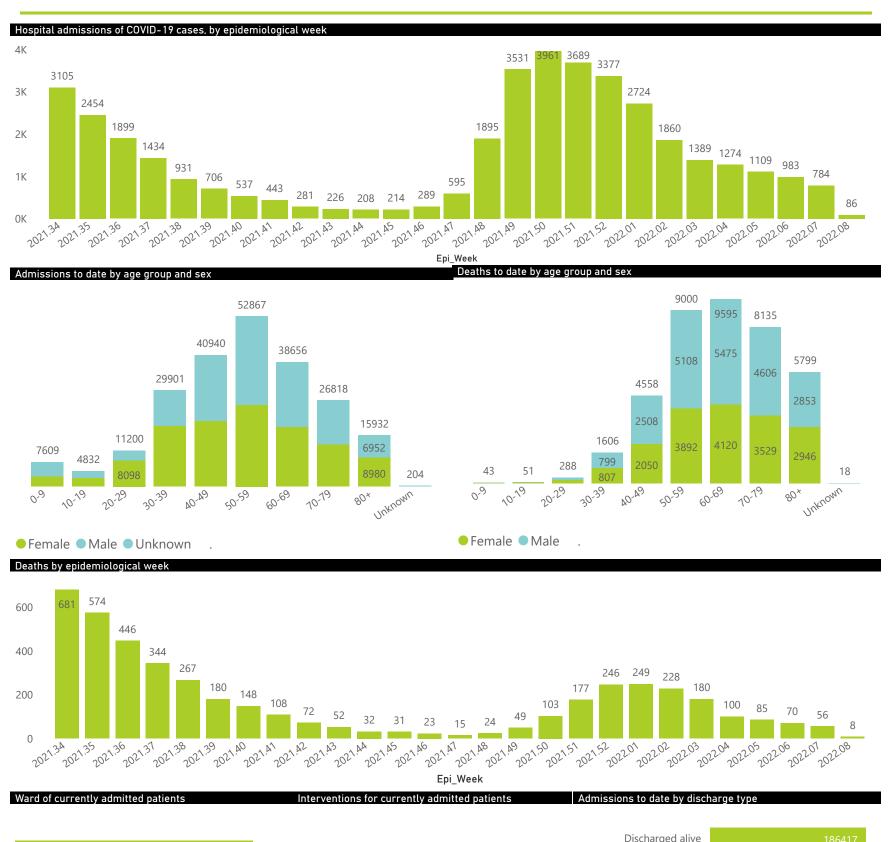

The number of reported admissions may change day-to-day as enrolled facilities back-capture historical data. The Western Cape government has been unable to provide daily data on patients who are on oxygen or ventilated. The data below refer to admitted patients who test positive for SARS-CoV-2 on PCR or antigen tests.

NATIONAL INSTITUTE FOR **COMMUNICABLE DISEASES** 

20441 20517

11344 11374

Epi\_Week

202136

202131

373

268

189

130

The number of reported admissions may change day-to-day as enrolled facilities back-capture historical data.

The Western Cape government has been unable to provide daily data on patients who are on oxygen or ventilated.

The data below refer to admitted patients who test positive for SARS-CoV-2 on PCR or antigen tests.

356

2022.04

2022.02

2022.03

284

2022.05 2022.06

207