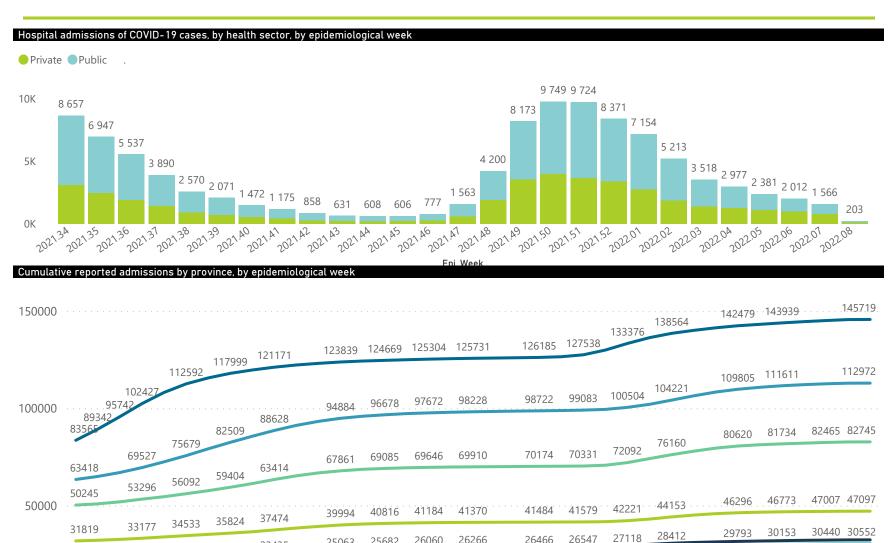

The number of reported admissions may change day-to-day as enrolled facilities back-capture historical data. The Western Cape government has been unable to provide daily data on patients who are on oxygen or ventilated. The data below refer to admitted patients who test positive for SARS-CoV-2 on PCR or antigen tests.

NATIONAL INSTITUTE FOR **COMMUNICABLE DISEASES** 

20441 20517

11344 11374

Epi\_Week

202136

202131

373

268

189

130

The number of reported admissions may change day-to-day as enrolled facilities back-capture historical data.

The Western Cape government has been unable to provide daily data on patients who are on oxygen or ventilated.

The data below refer to admitted patients who test positive for SARS-CoV-2 on PCR or antigen tests.

356

2022.04

2022.02

2022.03

284

2022.05 2022.06

207

151

75

2021.47

2021,46

262

202150

2021.51

202152

2022.01

111

2021.49

57

Epi\_Week

2021,48

| Summary of reported COVID-19 admissions by province, by sector |                         |                       |                 |                       |                       |                     |                         |                         |                               |
|----------------------------------------------------------------|-------------------------|-----------------------|-----------------|-----------------------|-----------------------|---------------------|-------------------------|-------------------------|-------------------------------|
| Province                                                       | Facilities<br>Reporting | Admissions<br>to Date | Died to<br>Date | Discharged<br>to date | Currently<br>Admitted | Currently<br>in ICU | Currently<br>Ventilated | Currently<br>Oxygenated | Admissions in<br>Previous Day |
| Eastern Cape                                                   | 104                     | 47098                 | 13099           | 31886                 | 169                   | 16                  | 8                       | 12                      | 5                             |
| Private                                                        | 18                      | 15153                 | 3363            | 11663                 | 62                    | 13                  | 1                       | 1                       | 4                             |
| Public                                                         | 86                      | 31945                 | 9736            | 20223                 | 107                   | 3                   | 7                       | 11                      | 1                             |
| Free State                                                     | 55                      | 30552                 | 5986            | 22255                 | 105                   | 2                   | 1                       | 23                      | 4                             |
| Private                                                        | 20                      | 13636                 | 2235            | 11180                 | 54                    | 1                   | 0                       | 2                       | 2                             |
| Public                                                         | 35                      | 16916                 | 3751            | 11075                 | 51                    | 1                   | 1                       | 21                      | 2                             |
| Gauteng                                                        | 136                     | 145725                | 29317           | 111816                | 1329                  | 106                 | 36                      | 109                     | 26                            |
| Private                                                        | 96                      | 81800                 | 14348           | 66353                 | 644                   | 85                  | 20                      | 19                      | 13                            |
| Public                                                         | 40                      | 63925                 | 14969           | 45463                 | 685                   | 21                  | 16                      | 90                      | 13                            |
| KwaZulu-Natal                                                  | 116                     | 82755                 | 17061           | 62016                 | 514                   | 51                  | 19                      | 70                      | 15                            |
| Private                                                        | 47                      | 42982                 | 7261            | 35134                 | 271                   | 44                  | 14                      | 25                      | 4                             |
| Public                                                         | 69                      | 39773                 | 9800            | 26882                 | 243                   | 7                   | 5                       | 45                      | 11                            |
| Limpopo                                                        | 48                      | 20518                 | 5260            | 14577                 | 71                    | 3                   | 4                       | 14                      | 6                             |
| Private                                                        | 7                       | 8981                  | 1701            | 7117                  | 23                    | 2                   | 1                       | 0                       | 1                             |
| Public                                                         | 41                      | 11537                 | 3559            | 7460                  | 48                    | 1                   | 3                       | 14                      | 5                             |
| Mpumalanga                                                     | 40                      | 21646                 | 4769            | 16204                 | 119                   | 8                   | 3                       | 11                      | 2                             |
| Private                                                        | 9                       | 11286                 | 1664            | 9489                  | 52                    | 8                   | 3                       | 1                       | 2                             |
| Public                                                         | 31                      | 10360                 | 3105            | 6715                  | 67                    | 0                   | 0                       | 10                      | 0                             |
| North West                                                     | 30                      | 32365                 | 4728            | 25165                 | 153                   | 12                  | 7                       | 54                      | 7                             |
| Private                                                        | 13                      | 12075                 | 1656            | 9964                  | 53                    | 7                   | 6                       | 9                       | 0                             |
| Public                                                         | 17                      | 20290                 | 3072            | 15201                 | 100                   | 5                   | 1                       | 45                      | 7                             |
| Northern Cape                                                  | 35                      | 11374                 | 2414            | 8377                  | 23                    | 1                   | 1                       | 7                       | 1                             |
| Private                                                        | 6                       | 5374                  | 836             | 4288                  | 5                     | 0                   | 0                       | 0                       | 0                             |
| Public                                                         | 29                      | 6000                  | 1578            | 4089                  | 18                    | 1                   | 1                       | 7                       | 1                             |
| Western Cape                                                   | 102                     | 113004                | 18413           | 93730                 | 658                   | 76                  | 19                      | 16                      | 7                             |
| Private                                                        | 43                      | 37672                 | 6029            | 31229                 | 302                   | 35                  | 19                      | 16                      | 2                             |
| Public                                                         | 59                      | 75332                 | 12384           | 62501                 | 356                   | 41                  |                         |                         | 5                             |
| Total                                                          | 666                     | 505037                | 101047          | 386026                | 3141                  | 275                 | 98                      | 316                     | 73                            |