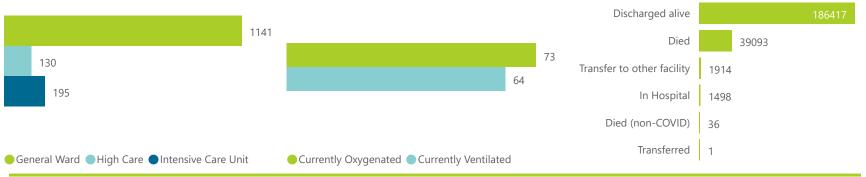

The number of reported admissions may change day-to-day as enrolled facilities back-capture historical data. The Western Cape government has been unable to provide daily data on patients who are on oxygen or ventilated. The data below refer to admitted patients who test positive for SARS-CoV-2 on PCR or antigen tests.

NATIONAL INSTITUTE FOR **COMMUNICABLE DISEASES** 

20441 20517

11344 11374

Epi\_Week

202136

202131

373

268

189

130

The number of reported admissions may change day-to-day as enrolled facilities back-capture historical data.

The Western Cape government has been unable to provide daily data on patients who are on oxygen or ventilated.

The data below refer to admitted patients who test positive for SARS-CoV-2 on PCR or antigen tests.

356

2022.04

2022.02

2022.03

284

2022.05 2022.06

207