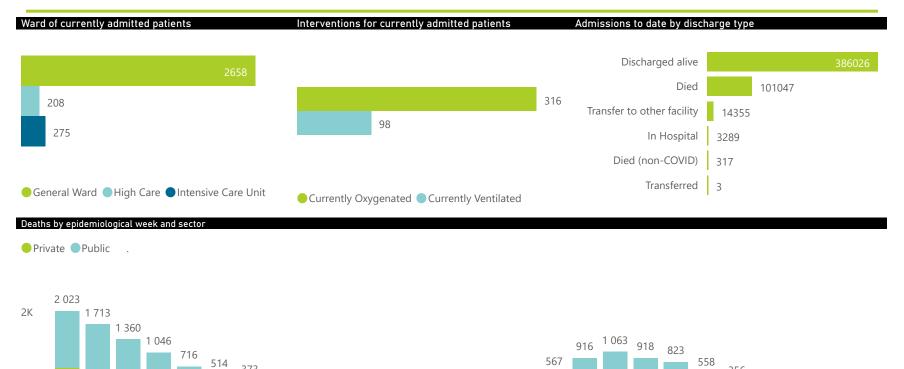

2022.01

111

2021.49

57

Epi\_Week

2021,48

| Summary of reported COVID-19 admissions by province, by sector |                         |                       |                 |                       |                       |                     |                         |                         |                               |
|----------------------------------------------------------------|-------------------------|-----------------------|-----------------|-----------------------|-----------------------|---------------------|-------------------------|-------------------------|-------------------------------|
| Province                                                       | Facilities<br>Reporting | Admissions<br>to Date | Died to<br>Date | Discharged<br>to date | Currently<br>Admitted | Currently<br>in ICU | Currently<br>Ventilated | Currently<br>Oxygenated | Admissions in<br>Previous Day |
| Eastern Cape                                                   | 104                     | 47098                 | 13099           | 31886                 | 169                   | 16                  | 8                       | 12                      | 5                             |
| Private                                                        | 18                      | 15153                 | 3363            | 11663                 | 62                    | 13                  | 1                       | 1                       | 4                             |
| Public                                                         | 86                      | 31945                 | 9736            | 20223                 | 107                   | 3                   | 7                       | 11                      | 1                             |
| Free State                                                     | 55                      | 30552                 | 5986            | 22255                 | 105                   | 2                   | 1                       | 23                      | 4                             |
| Private                                                        | 20                      | 13636                 | 2235            | 11180                 | 54                    | 1                   | 0                       | 2                       | 2                             |
| Public                                                         | 35                      | 16916                 | 3751            | 11075                 | 51                    | 1                   | 1                       | 21                      | 2                             |
| Gauteng                                                        | 136                     | 145725                | 29317           | 111816                | 1329                  | 106                 | 36                      | 109                     | 26                            |
| Private                                                        | 96                      | 81800                 | 14348           | 66353                 | 644                   | 85                  | 20                      | 19                      | 13                            |
| Public                                                         | 40                      | 63925                 | 14969           | 45463                 | 685                   | 21                  | 16                      | 90                      | 13                            |
| KwaZulu-Natal                                                  | 116                     | 82755                 | 17061           | 62016                 | 514                   | 51                  | 19                      | 70                      | 15                            |
| Private                                                        | 47                      | 42982                 | 7261            | 35134                 | 271                   | 44                  | 14                      | 25                      | 4                             |
| Public                                                         | 69                      | 39773                 | 9800            | 26882                 | 243                   | 7                   | 5                       | 45                      | 11                            |
| Limpopo                                                        | 48                      | 20518                 | 5260            | 14577                 | 71                    | 3                   | 4                       | 14                      | 6                             |
| Private                                                        | 7                       | 8981                  | 1701            | 7117                  | 23                    | 2                   | 1                       | 0                       | 1                             |
| Public                                                         | 41                      | 11537                 | 3559            | 7460                  | 48                    | 1                   | 3                       | 14                      | 5                             |
| Mpumalanga                                                     | 40                      | 21646                 | 4769            | 16204                 | 119                   | 8                   | 3                       | 11                      | 2                             |
| Private                                                        | 9                       | 11286                 | 1664            | 9489                  | 52                    | 8                   | 3                       | 1                       | 2                             |
| Public                                                         | 31                      | 10360                 | 3105            | 6715                  | 67                    | 0                   | 0                       | 10                      | 0                             |
| North West                                                     | 30                      | 32365                 | 4728            | 25165                 | 153                   | 12                  | 7                       | 54                      | 7                             |
| Private                                                        | 13                      | 12075                 | 1656            | 9964                  | 53                    | 7                   | 6                       | 9                       | 0                             |
| Public                                                         | 17                      | 20290                 | 3072            | 15201                 | 100                   | 5                   | 1                       | 45                      | 7                             |
| Northern Cape                                                  | 35                      | 11374                 | 2414            | 8377                  | 23                    | 1                   | 1                       | 7                       | 1                             |
| Private                                                        | 6                       | 5374                  | 836             | 4288                  | 5                     | 0                   | 0                       | 0                       | 0                             |
| Public                                                         | 29                      | 6000                  | 1578            | 4089                  | 18                    | 1                   | 1                       | 7                       | 1                             |
| Western Cape                                                   | 102                     | 113004                | 18413           | 93730                 | 658                   | 76                  | 19                      | 16                      | 7                             |
| Private                                                        | 43                      | 37672                 | 6029            | 31229                 | 302                   | 35                  | 19                      | 16                      | 2                             |
| Public                                                         | 59                      | 75332                 | 12384           | 62501                 | 356                   | 41                  |                         |                         | 5                             |
| Total                                                          | 666                     | 505037                | 101047          | 386026                | 3141                  | 275                 | 98                      | 316                     | 73                            |