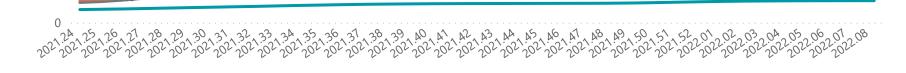

2022.01

111

2021.49

57

Epi\_Week

2021,48

| Summary of reported COVID-19 admissions by province, by sector |                         |                       |                 |                       |                       |                     |                         |                         |                               |
|----------------------------------------------------------------|-------------------------|-----------------------|-----------------|-----------------------|-----------------------|---------------------|-------------------------|-------------------------|-------------------------------|
| Province                                                       | Facilities<br>Reporting | Admissions<br>to Date | Died to<br>Date | Discharged<br>to date | Currently<br>Admitted | Currently<br>in ICU | Currently<br>Ventilated | Currently<br>Oxygenated | Admissions in<br>Previous Day |
| Eastern Cape                                                   | 104                     | 47098                 | 13099           | 31886                 | 169                   | 16                  | 8                       | 12                      | 5                             |
| Private                                                        | 18                      | 15153                 | 3363            | 11663                 | 62                    | 13                  | 1                       | 1                       | 4                             |
| Public                                                         | 86                      | 31945                 | 9736            | 20223                 | 107                   | 3                   | 7                       | 11                      | 1                             |
| Free State                                                     | 55                      | 30552                 | 5986            | 22255                 | 105                   | 2                   | 1                       | 23                      | 4                             |
| Private                                                        | 20                      | 13636                 | 2235            | 11180                 | 54                    | 1                   | 0                       | 2                       | 2                             |
| Public                                                         | 35                      | 16916                 | 3751            | 11075                 | 51                    | 1                   | 1                       | 21                      | 2                             |
| Gauteng                                                        | 136                     | 145725                | 29317           | 111816                | 1329                  | 106                 | 36                      | 109                     | 26                            |
| Private                                                        | 96                      | 81800                 | 14348           | 66353                 | 644                   | 85                  | 20                      | 19                      | 13                            |
| Public                                                         | 40                      | 63925                 | 14969           | 45463                 | 685                   | 21                  | 16                      | 90                      | 13                            |
| KwaZulu-Natal                                                  | 116                     | 82755                 | 17061           | 62016                 | 514                   | 51                  | 19                      | 70                      | 15                            |
| Private                                                        | 47                      | 42982                 | 7261            | 35134                 | 271                   | 44                  | 14                      | 25                      | 4                             |
| Public                                                         | 69                      | 39773                 | 9800            | 26882                 | 243                   | 7                   | 5                       | 45                      | 11                            |
| Limpopo                                                        | 48                      | 20518                 | 5260            | 14577                 | 71                    | 3                   | 4                       | 14                      | 6                             |
| Private                                                        | 7                       | 8981                  | 1701            | 7117                  | 23                    | 2                   | 1                       | 0                       | 1                             |
| Public                                                         | 41                      | 11537                 | 3559            | 7460                  | 48                    | 1                   | 3                       | 14                      | 5                             |
| Mpumalanga                                                     | 40                      | 21646                 | 4769            | 16204                 | 119                   | 8                   | 3                       | 11                      | 2                             |
| Private                                                        | 9                       | 11286                 | 1664            | 9489                  | 52                    | 8                   | 3                       | 1                       | 2                             |
| Public                                                         | 31                      | 10360                 | 3105            | 6715                  | 67                    | 0                   | 0                       | 10                      | 0                             |
| North West                                                     | 30                      | 32365                 | 4728            | 25165                 | 153                   | 12                  | 7                       | 54                      | 7                             |
| Private                                                        | 13                      | 12075                 | 1656            | 9964                  | 53                    | 7                   | 6                       | 9                       | 0                             |
| Public                                                         | 17                      | 20290                 | 3072            | 15201                 | 100                   | 5                   | 1                       | 45                      | 7                             |
| Northern Cape                                                  | 35                      | 11374                 | 2414            | 8377                  | 23                    | 1                   | 1                       | 7                       | 1                             |
| Private                                                        | 6                       | 5374                  | 836             | 4288                  | 5                     | 0                   | 0                       | 0                       | 0                             |
| Public                                                         | 29                      | 6000                  | 1578            | 4089                  | 18                    | 1                   | 1                       | 7                       | 1                             |
| Western Cape                                                   | 102                     | 113004                | 18413           | 93730                 | 658                   | 76                  | 19                      | 16                      | 7                             |
| Private                                                        | 43                      | 37672                 | 6029            | 31229                 | 302                   | 35                  | 19                      | 16                      | 2                             |
| Public                                                         | 59                      | 75332                 | 12384           | 62501                 | 356                   | 41                  |                         |                         | 5                             |
| Total                                                          | 666                     | 505037                | 101047          | 386026                | 3141                  | 275                 | 98                      | 316                     | 73                            |