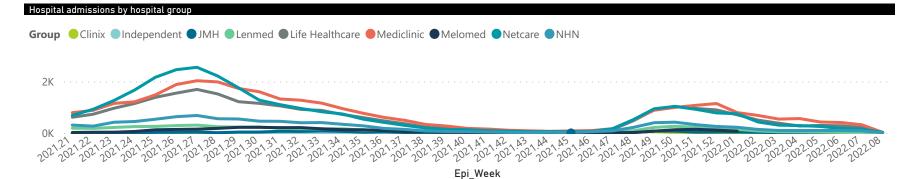

## NICD National COVID-19 Hospital Surveillance

Private

Hospital admissions by province

Admissions by hospital group

The number of reported admissions may change day-to-day as enrolled facilities back-capture historical data.

Summary of reported COVID-19 admissions by hospital group Died to Admissions in Hospital Group **Facilities** Admissions Discharged Currently Currently Currently Currently Oxygenated Reporting to Date Date to date Admitted in ICU Ventilated Previous Day NHN Netcare Life Healthcare Mediclinic Lenmed Clinix Melomed **JMH** Independent Total 