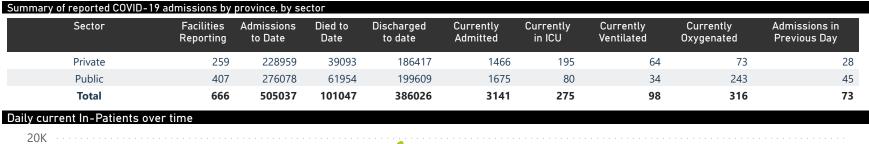

The number of reported admissions may change day-to-day as enrolled facilities back-capture historical data. The Western Cape government has been unable to provide daily data on patients who are on oxygen or ventilated. The data below refer to admitted patients who test positive for SARS-CoV-2 on PCR or antigen tests.

22 February 2022

## NICD National COVID-19 Hospital Surveillance

National

The number of reported admissions may change day-to-day as enrolled facilities back-capture historical data.

The Western Cape government has been unable to provide daily data on patients who are on oxygen or ventilated.

The data below refer to admitted patients who test positive for SARS-CoV-2 on PCR or antigen tests.