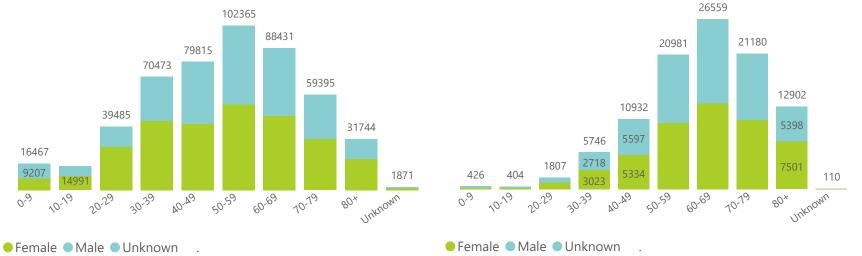

The number of reported admissions may change day-to-day as enrolled facilities back-capture historical data. The Western Cape government has been unable to provide daily data on patients who are on oxygen or ventilated. The data below refer to admitted patients who test positive for SARS-CoV-2 on PCR or antigen tests.

NATIONAL INSTITUTE FOR **COMMUNICABLE DISEASES** 

20441 20517

11344 11374





Epi\_Week





202136

202131

373

268

189

130



The number of reported admissions may change day-to-day as enrolled facilities back-capture historical data.

The Western Cape government has been unable to provide daily data on patients who are on oxygen or ventilated.

The data below refer to admitted patients who test positive for SARS-CoV-2 on PCR or antigen tests.



356

2022.04

2022.02

2022.03

284

2022.05 2022.06

207

151



75

2021.47

2021,46

262

202150

2021.51

202152

2022.01

111

2021.49

57

Epi\_Week

2021,48

| Summary of reported COVID-19 admissions by province, by sector |                         |                       |                 |                       |                       |                     |                         |                         |