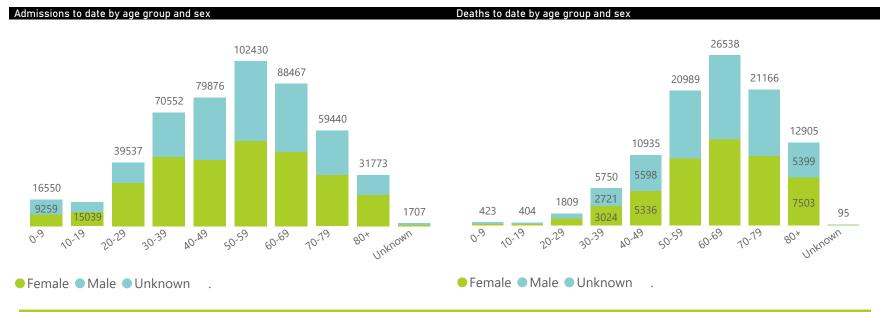

### NICD National COVID-19 Hospital Surveillance

National

10448

The number of reported admissions may change day-to-day as enrolled facilities back-capture historical data.

The Western Cape government has been unable to provide daily data on patients who are on oxygen or ventilated.

The data below refer to admitted patients who test positive for SARS-CoV-2 on PCR or antigen tests.

NATIONAL INSTITUTE FOR COMMUNICABLE DISEASES

Epi\_Week

10572

11278

11346 1138<sup>.</sup>

202136

202131

The number of reported admissions may change day-to-day as enrolled facilities back-capture historical data. The Western Cape government has been unable to provide daily data on patients who are on oxygen or ventilated. The data below refer to admitted patients who test positive for SARS-CoV-2 on PCR or antigen tests.