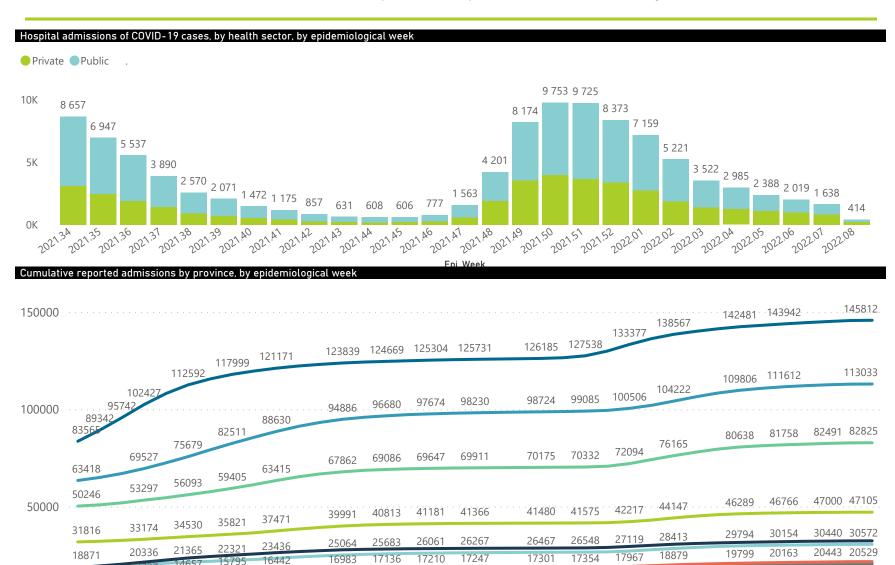

75

2021.47

111

2021.49

202150

2021.51

202152

2022.01

2022.02

2022.03

2022.04

2022.05

57

Epi\_Week

2021,48

| Summary of reported COVID-19 | admissions by           | province, by sect     | or              |                       |                       |                     |                         |                         |                               |
|------------------------------|-------------------------|-----------------------|-----------------|-----------------------|-----------------------|---------------------|-------------------------|-------------------------|-------------------------------|
| Province                     | Facilities<br>Reporting | Admissions<br>to Date | Died to<br>Date | Discharged<br>to date | Currently<br>Admitted | Currently<br>in ICU | Currently<br>Ventilated | Currently<br>Oxygenated | Admissions in<br>Previous Day |
| Eastern Cape                 | 104                     | 47106                 | 13098           | 31897                 | 167                   | 15                  | 11                      | 13                      | 2                             |
| Private                      | 18                      | 15164                 | 3363            | 11675                 | 61                    | 12                  | 4                       | 1                       | 1                             |
| Public                       | 86                      | 31942                 | 9735            | 20222                 | 106                   | 3                   | 7                       | 12                      | 1                             |
| Free State                   | 55                      | 30572                 | 5987            | 22269                 | 109                   | 2                   | 1                       | 21                      | 8                             |
| Private                      | 20                      | 13647                 | 2235            | 11188                 | 57                    | 2                   | 1                       | 2                       | 0                             |
| Public                       | 35                      | 16925                 | 3752            | 11081                 | 52                    | 0                   | 0                       | 19                      | 8                             |
| Gauteng                      | 136                     | 145820                | 29318           | 111917                | 1325                  | 107                 | 37                      | 100                     | 33                            |
| Private                      | 96                      | 81861                 | 14349           | 66402                 | 655                   | 86                  | 23                      | 19                      | 18                            |
| Public                       | 40                      | 63959                 | 14969           | 45515                 | 670                   | 21                  | 14                      | 81                      | 15                            |
| KwaZulu-Natal                | 116                     | 82835                 | 17070           | 62107                 | 490                   | 49                  | 20                      | 60                      | 17                            |
| Private                      | 47                      | 43017                 | 7264            | 35159                 | 277                   | 42                  | 15                      | 25                      | 11                            |
| Public                       | 69                      | 39818                 | 9806            | 26948                 | 213                   | 7                   | 5                       | 35                      | 6                             |
| Limpopo                      | 48                      | 20530                 | 5262            | 14589                 | 69                    | 3                   | 4                       | 16                      | 3                             |
| Private                      | 7                       | 8984                  | 1702            | 7122                  | 20                    | 2                   | 1                       | 0                       | 0                             |
| Public                       | 41                      | 11546                 | 3560            | 7467                  | 49                    | 1                   | 3                       | 16                      | 3                             |
| Mpumalanga                   | 40                      | 21680                 | 4770            | 16229                 | 127                   | 10                  | 4                       | 13                      | 4                             |
| Private                      | 9                       | 11306                 | 1664            | 9508                  | 53                    | 10                  | 4                       | 2                       | 2                             |
| Public                       | 31                      | 10374                 | 3106            | 6721                  | 74                    | 0                   | 0                       | 11                      | 2                             |
| North West                   | 30                      | 32382                 | 4729            | 25199                 | 135                   | 13                  | 8                       | 42                      | 7                             |
| Private                      | 13                      | 12082                 | 1656            | 9972                  | 52                    | 8                   | 7                       | 10                      | 1                             |
| Public                       | 17                      | 20300                 | 3073            | 15227                 | 83                    | 5                   | 1                       | 32                      | 6                             |
| Northern Cape                | 35                      | 11381                 | 2416            | 8383                  | 22                    | 1                   | 1                       | 8                       | 2                             |
| Private                      | 6                       | 5377                  | 836             | 4291                  | 5                     | 0                   | 0                       | 0                       | 0                             |
| Public                       | 29                      | 6004                  | 1580            | 4092                  | 17                    | 1                   | 1                       | 8                       | 2                             |
| Western Cape                 | 102                     | 113065                | 18364           | 93848                 | 653                   | 73                  | 19                      | 17                      | 10                            |
| Private                      | 43                      | 37699                 | 6030            | 31252                 | 306                   | 34                  | 19                      | 17                      | 2                             |
| Public                       | 59                      | 75366                 | 12334           | 62596                 | 347                   | 39                  |                         |                         | 8                             |
| Total                        | 666                     | 505371                | 101014          | 386438                | 3097                  | 273                 | 105                     | 290                     | 86                            |

Epi\_Week