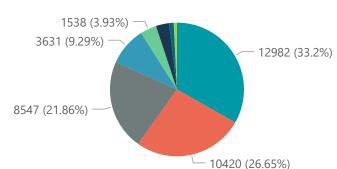

NATIONAL INSTITUTE FOR COMMUNICABLE DISEASES

| Province      | Facilities<br>Reporting | Admissions<br>to Date | Died to<br>Date | Discharged<br>to date | Currently<br>Admitted | Currently<br>in ICU | Currently<br>Ventilated | Currently<br>Oxygenated | Admissions in<br>Previous Day |
|---------------|-------------------------|-----------------------|-----------------|-----------------------|-----------------------|---------------------|-------------------------|-------------------------|-------------------------------|
| Gauteng       | 96                      | 81861                 | 14349           | 66402                 | 655                   | 86                  | 23                      | 19                      | 1:                            |
| Western Cape  | 43                      | 37699                 | 6030            | 31252                 | 306                   | 34                  | 19                      | 17                      |                               |
| KwaZulu-Natal | 47                      | 43017                 | 7264            | 35159                 | 277                   | 42                  | 15                      | 25                      | 1                             |
| Eastern Cape  | 18                      | 15164                 | 3363            | 11675                 | 61                    | 12                  | 4                       | 1                       |                               |
| Free State    | 20                      | 13647                 | 2235            | 11188                 | 57                    | 2                   | 1                       | 2                       |                               |
| Mpumalanga    | 9                       | 11306                 | 1664            | 9508                  | 53                    | 10                  | 4                       | 2                       |                               |
| North West    | 13                      | 12082                 | 1656            | 9972                  | 52                    | 8                   | 7                       | 10                      |                               |
| Limpopo       | 7                       | 8984                  | 1702            | 7122                  | 20                    | 2                   | 1                       | 0                       |                               |
| Northern Cape | 6                       | 5377                  | 836             | 4291                  | 5                     | 0                   | 0                       | 0                       |                               |
| Total         | 259                     | 229137                | 39099           | 186569                | 1486                  | 196                 | 74                      | 76                      | 3                             |