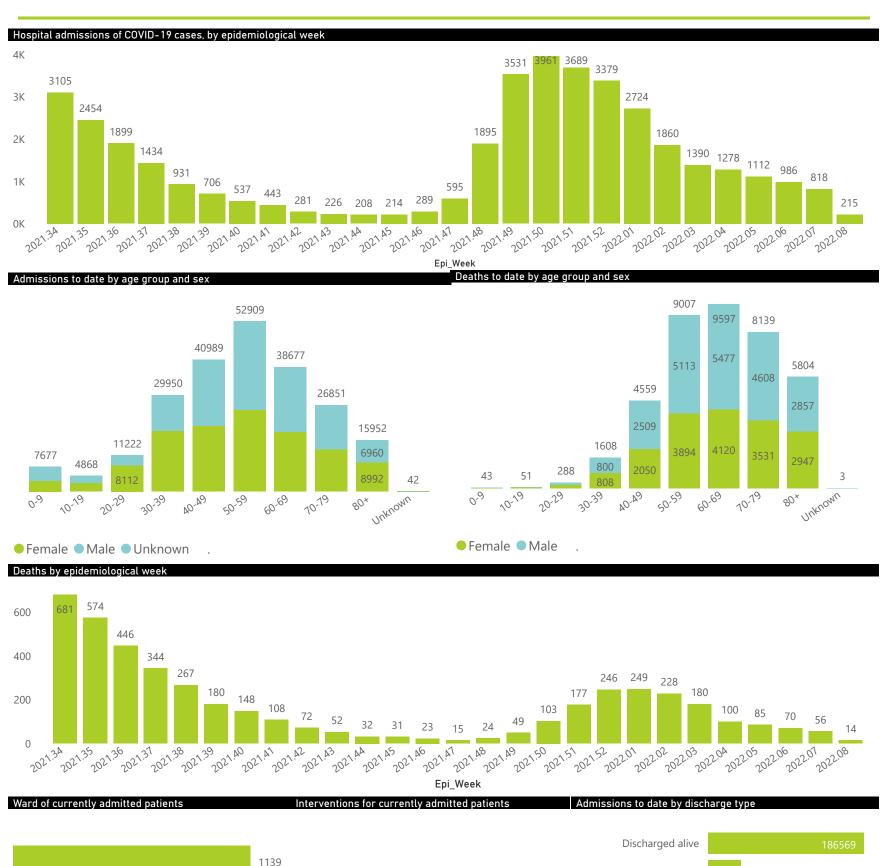

### NICD National COVID-19 Hospital Surveillance

National

10448

The number of reported admissions may change day-to-day as enrolled facilities back-capture historical data.

The Western Cape government has been unable to provide daily data on patients who are on oxygen or ventilated.

The data below refer to admitted patients who test positive for SARS-CoV-2 on PCR or antigen tests.

NATIONAL INSTITUTE FOR COMMUNICABLE DISEASES

Epi\_Week

10572

11278

11346 1138<sup>.</sup>

202136

202131

The number of reported admissions may change day-to-day as enrolled facilities back-capture historical data. The Western Cape government has been unable to provide daily data on patients who are on oxygen or ventilated. The data below refer to admitted patients who test positive for SARS-CoV-2 on PCR or antigen tests.