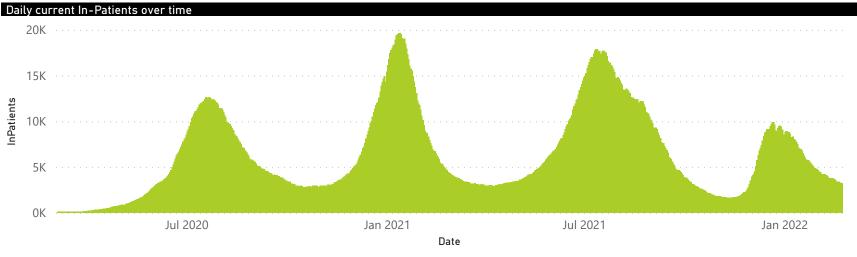

### NICD National COVID-19 Hospital Surveillance

National

10448

The number of reported admissions may change day-to-day as enrolled facilities back-capture historical data.

The Western Cape government has been unable to provide daily data on patients who are on oxygen or ventilated.

The number of reported admissions may change day-to-day as enrolled facilities back-capture historical data. The Western Cape government has been unable to provide daily data on patients who are on oxygen or ventilated. The data below refer to admitted patients who test positive for SARS-CoV-2 on PCR or antigen tests.

# NICD National COVID-19 Hospital Surveillance

National

The number of reported admissions may change day-to-day as enrolled facilities back-capture historical data.

The Western Cape government has been unable to provide daily data on patients who are on oxygen or ventilated.

The data below refer to admitted patients who test positive for SARS-CoV-2 on PCR or antigen tests.

NATIONAL INSTITUTE FOR COMMUNICABLE DISEASES

Division of the National Health Laboratory Service