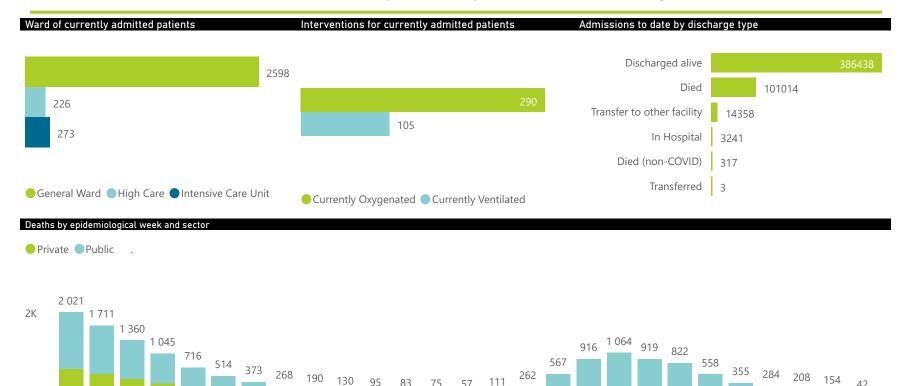

2022.02

2022.03

2022.04

2022.05

57

Epi\_Week

2021,48

| Summary of reported COVID-19 | admissions by           | province, by sect     | or              |                       |                       |                     |                         |                         |                               |
|------------------------------|-------------------------|-----------------------|-----------------|-----------------------|-----------------------|---------------------|-------------------------|-------------------------|-------------------------------|
| Province                     | Facilities<br>Reporting | Admissions<br>to Date | Died to<br>Date | Discharged<br>to date | Currently<br>Admitted | Currently<br>in ICU | Currently<br>Ventilated | Currently<br>Oxygenated | Admissions in<br>Previous Day |
| Eastern Cape                 | 104                     | 47106                 | 13098           | 31897                 | 167                   | 15                  | 11                      | 13                      | 2                             |
| Private                      | 18                      | 15164                 | 3363            | 11675                 | 61                    | 12                  | 4                       | 1                       | 1                             |
| Public                       | 86                      | 31942                 | 9735            | 20222                 | 106                   | 3                   | 7                       | 12                      | 1                             |
| Free State                   | 55                      | 30572                 | 5987            | 22269                 | 109                   | 2                   | 1                       | 21                      | 8                             |
| Private                      | 20                      | 13647                 | 2235            | 11188                 | 57                    | 2                   | 1                       | 2                       | 0                             |
| Public                       | 35                      | 16925                 | 3752            | 11081                 | 52                    | 0                   | 0                       | 19                      | 8                             |
| Gauteng                      | 136                     | 145820                | 29318           | 111917                | 1325                  | 107                 | 37                      | 100                     | 33                            |
| Private                      | 96                      | 81861                 | 14349           | 66402                 | 655                   | 86                  | 23                      | 19                      | 18                            |
| Public                       | 40                      | 63959                 | 14969           | 45515                 | 670                   | 21                  | 14                      | 81                      | 15                            |
| KwaZulu-Natal                | 116                     | 82835                 | 17070           | 62107                 | 490                   | 49                  | 20                      | 60                      | 17                            |
| Private                      | 47                      | 43017                 | 7264            | 35159                 | 277                   | 42                  | 15                      | 25                      | 11                            |
| Public                       | 69                      | 39818                 | 9806            | 26948                 | 213                   | 7                   | 5                       | 35                      | 6                             |
| Limpopo                      | 48                      | 20530                 | 5262            | 14589                 | 69                    | 3                   | 4                       | 16                      | 3                             |
| Private                      | 7                       | 8984                  | 1702            | 7122                  | 20                    | 2                   | 1                       | 0                       | 0                             |
| Public                       | 41                      | 11546                 | 3560            | 7467                  | 49                    | 1                   | 3                       | 16                      | 3                             |
| Mpumalanga                   | 40                      | 21680                 | 4770            | 16229                 | 127                   | 10                  | 4                       | 13                      | 4                             |
| Private                      | 9                       | 11306                 | 1664            | 9508                  | 53                    | 10                  | 4                       | 2                       | 2                             |
| Public                       | 31                      | 10374                 | 3106            | 6721                  | 74                    | 0                   | 0                       | 11                      | 2                             |
| North West                   | 30                      | 32382                 | 4729            | 25199                 | 135                   | 13                  | 8                       | 42                      | 7                             |
| Private                      | 13                      | 12082                 | 1656            | 9972                  | 52                    | 8                   | 7                       | 10                      | 1                             |
| Public                       | 17                      | 20300                 | 3073            | 15227                 | 83                    | 5                   | 1                       | 32                      | 6                             |
| Northern Cape                | 35                      | 11381                 | 2416            | 8383                  | 22                    | 1                   | 1                       | 8                       | 2                             |
| Private                      | 6                       | 5377                  | 836             | 4291                  | 5                     | 0                   | 0                       | 0                       | 0                             |
| Public                       | 29                      | 6004                  | 1580            | 4092                  | 17                    | 1                   | 1                       | 8                       | 2                             |
| Western Cape                 | 102                     | 113065                | 18364           | 93848                 | 653                   | 73                  | 19                      | 17                      | 10                            |
| Private                      | 43                      | 37699                 | 6030            | 31252                 | 306                   | 34                  | 19                      | 17                      | 2                             |
| Public                       | 59                      | 75366                 | 12334           | 62596                 | 347                   | 39                  |                         |                         | 8                             |
| Total                        | 666                     | 505371                | 101014          | 386438                | 3097                  | 273                 | 105                     | 290                     | 86                            |