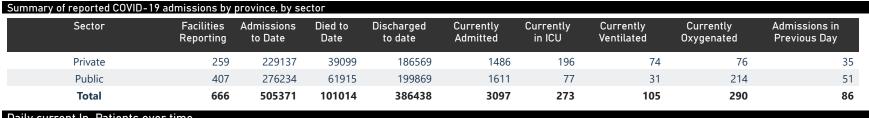

2022.02

2022.03

2022.04

2022.05

57

Epi\_Week

2021,48

| Summary of reported COVID-19 | admissions by           | province, by sect     | or              |                       |                       |                     |                         |                         |                               |
|------------------------------|-------------------------|-----------------------|-----------------|-----------------------|-----------------------|---------------------|-------------------------|-------------------------|-------------------------------|
| Province                     | Facilities<br>Reporting | Admissions<br>to Date | Died to<br>Date | Discharged<br>to date | Currently<br>Admitted | Currently<br>in ICU | Currently<br>Ventilated | Currently<br>Oxygenated | Admissions in<br>Previous Day |
| Eastern Cape                 | 104                     | 47106                 | 13098           | 31897                 | 167                   | 15                  | 11                      | 13                      | 2                             |
| Private                      | 18                      | 15164                 | 3363            | 11675                 | 61                    | 12                  | 4                       | 1                       | 1                             |
| Public                       | 86                      | 31942                 | 9735            | 20222                 | 106                   | 3                   | 7                       | 12                      | 1                             |
| Free State                   | 55                      | 30572                 | 5987            | 22269                 | 109                   | 2                   | 1                       | 21                      | 8                             |
| Private                      | 20                      | 13647                 | 2235            | 11188                 | 57                    | 2                   | 1                       | 2                       | 0                             |
| Public                       | 35                      | 16925                 | 3752            | 11081                 | 52                    | 0                   | 0                       | 19                      | 8                             |
| Gauteng                      | 136                     | 145820                | 29318           | 111917                | 1325                  | 107                 | 37                      | 100                     | 33                            |
| Private                      | 96                      | 81861                 | 14349           | 66402                 | 655                   | 86                  | 23                      | 19                      | 18                            |
| Public                       | 40                      | 63959                 | 14969           | 45515                 | 670                   | 21                  | 14                      | 81                      | 15                            |
| KwaZulu-Natal                | 116                     | 82835                 | 17070           | 62107                 | 490                   | 49                  | 20                      | 60                      | 17                            |
| Private                      | 47                      | 43017                 | 7264            | 35159                 | 277                   | 42                  | 15                      | 25                      | 11                            |
| Public                       | 69                      | 39818                 | 9806            | 26948                 | 213                   | 7                   | 5                       | 35                      | 6                             |
| Limpopo                      | 48                      | 20530                 | 5262            | 14589                 | 69                    | 3                   | 4                       | 16                      | 3                             |
| Private                      | 7                       | 8984                  | 1702            | 7122                  | 20                    | 2                   | 1                       | 0                       | 0                             |
| Public                       | 41                      | 11546                 | 3560            | 7467                  | 49                    | 1                   | 3                       | 16                      | 3                             |
| Mpumalanga                   | 40                      | 21680                 | 4770            | 16229                 | 127                   | 10                  | 4                       | 13                      | 4                             |
| Private                      | 9                       | 11306                 | 1664            | 9508                  | 53                    | 10                  | 4                       | 2                       | 2                             |
| Public                       | 31                      | 10374                 | 3106            | 6721                  | 74                    | 0                   | 0                       | 11                      | 2                             |
| North West                   | 30                      | 32382                 | 4729            | 25199                 | 135                   | 13                  | 8                       | 42                      | 7                             |
| Private                      | 13                      | 12082                 | 1656            | 9972                  | 52                    | 8                   | 7                       | 10                      | 1                             |
| Public                       | 17                      | 20300                 | 3073            | 15227                 | 83                    | 5                   | 1                       | 32                      | 6                             |
| Northern Cape                | 35                      | 11381                 | 2416            | 8383                  | 22                    | 1                   | 1                       | 8                       | 2                             |
| Private                      | 6                       | 5377                  | 836             | 4291                  | 5                     | 0                   | 0                       | 0                       | 0                             |
| Public                       | 29                      | 6004                  | 1580            | 4092                  | 17                    | 1                   | 1                       | 8                       | 2                             |
| Western Cape                 | 102                     | 113065                | 18364           | 93848                 | 653                   | 73                  | 19                      | 17                      | 10                            |
| Private                      | 43                      | 37699                 | 6030            | 31252                 | 306                   | 34                  | 19                      | 17                      | 2                             |
| Public                       | 59                      | 75366                 | 12334           | 62596                 | 347                   | 39                  |                         |                         | 8                             |
| Total                        | 666                     | 505371                | 101014          | 386438                | 3097                  | 273                 | 105                     | 290                     | 86                            |