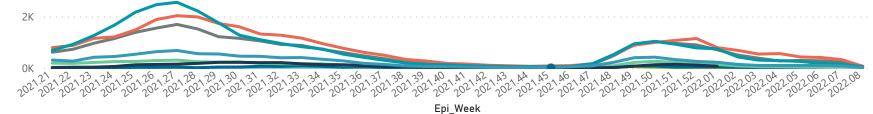

The data below refer to admitted patients who test positive for SARS-CoV-2 on PCR or antigen tests.

NATIONAL INSTITUTE FOR COMMUNICABLE DISEASES

Epi\_Week

10572

11278

11346 1138<sup>.</sup>

202136

202131

75

2021.47

111

2021.49

202150

2021.51

202152

2022.01

2022.02

2022.03

2022.04

2022.05

57

Epi\_Week

2021,48

| Summary of reported COVID-19 | admissions by           | province, by sect     | or              |                       |                       |                     |                         |                         |                               |
|------------------------------|-------------------------|-----------------------|-----------------|-----------------------|-----------------------|---------------------|-------------------------|-------------------------|-------------------------------|
| Province                     | Facilities<br>Reporting | Admissions<br>to Date | Died to<br>Date | Discharged<br>to date | Currently<br>Admitted | Currently<br>in ICU | Currently<br>Ventilated | Currently<br>Oxygenated | Admissions in<br>Previous Day |
| Eastern Cape                 | 104                     | 47106                 | 13098           | 31897                 | 167                   | 15                  | 11                      | 13                      | 2                             |
| Private                      | 18                      | 15164                 | 3363            | 11675                 | 61                    | 12                  | 4                       | 1                       | 1                             |
| Public                       | 86                      | 31942                 | 9735            | 20222                 | 106                   | 3                   | 7                       | 12                      | 1                             |
| Free State                   | 55                      | 30572                 | 5987            | 22269                 | 109                   | 2                   | 1                       | 21                      | 8                             |
| Private                      | 20                      | 13647                 | 2235            | 11188                 | 57                    | 2                   | 1                       | 2                       | 0                             |
| Public                       | 35                      | 16925                 | 3752            | 11081                 | 52                    | 0                   | 0                       | 19                      | 8                             |
| Gauteng                      | 136                     | 145820                | 29318           | 111917                | 1325                  | 107                 | 37                      | 100                     | 33                            |
| Private                      | 96                      | 81861                 | 14349           | 66402                 | 655                   | 86                  | 23                      | 19                      | 18                            |
| Public                       | 40                      | 63959                 | 14969           | 45515                 | 670                   | 21                  | 14                      | 81                      | 15                            |
| KwaZulu-Natal                | 116                     | 82835                 | 17070           | 62107                 | 490                   | 49                  | 20                      | 60                      | 17                            |
| Private                      | 47                      | 43017                 | 7264            | 35159                 | 277                   | 42                  | 15                      | 25                      | 11                            |
| Public                       | 69                      | 39818                 | 9806            | 26948                 | 213                   | 7                   | 5                       | 35                      | 6                             |
| Limpopo                      | 48                      | 20530                 | 5262            | 14589                 | 69                    | 3                   | 4                       | 16                      | 3                             |
| Private                      | 7                       | 8984                  | 1702            | 7122                  | 20                    | 2                   | 1                       | 0                       | 0                             |
| Public                       | 41                      | 11546                 | 3560            | 7467                  | 49                    | 1                   | 3                       | 16                      | 3                             |
| Mpumalanga                   | 40                      | 21680                 | 4770            | 16229                 | 127                   | 10                  | 4                       | 13                      | 4                             |
| Private                      | 9                       | 11306                 | 1664            | 9508                  | 53                    | 10                  | 4                       | 2                       | 2                             |
| Public                       | 31                      | 10374                 | 3106            | 6721                  | 74                    | 0                   | 0                       | 11                      | 2                             |
| North West                   | 30                      | 32382                 | 4729            | 25199                 | 135                   | 13                  | 8                       | 42                      | 7                             |
| Private                      | 13                      | 12082                 | 1656            | 9972                  | 52                    | 8                   | 7                       | 10                      | 1                             |
| Public                       | 17                      | 20300                 | 3073            | 15227                 | 83                    | 5                   | 1                       | 32                      | 6                             |
| Northern Cape                | 35                      | 11381                 | 2416            | 8383                  | 22                    | 1                   | 1                       | 8                       | 2                             |
| Private                      | 6                       | 5377                  | 836             | 4291                  | 5                     | 0                   | 0                       | 0                       | 0                             |
| Public                       | 29                      | 6004                  | 1580            | 4092                  | 17                    | 1                   | 1                       | 8                       | 2                             |
| Western Cape                 | 102                     | 113065                | 18364           | 93848                 | 653                   | 73                  | 19                      | 17                      | 10                            |
| Private                      | 43                      | 37699                 | 6030            | 31252                 | 306                   | 34                  | 19                      | 17                      | 2                             |
| Public                       | 59                      | 75366                 | 12334           | 62596                 | 347                   | 39                  |                         |                         | 8                             |
| Total                        | 666                     | 505371                | 101014          | 386438                | 3097                  | 273                 | 105                     | 290                     | 86                            |

Epi\_Week