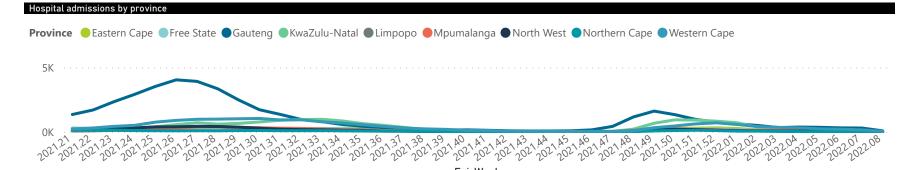

2022.02

2022.03

2022.04

2022.05

57

Epi\_Week

2021,48

| Summary of reported COVID-19 | admissions by           | province, by sect     | or              |                       |                       |                     |                         |                         |                               |
|------------------------------|-------------------------|-----------------------|-----------------|-----------------------|-----------------------|---------------------|-------------------------|-------------------------|-------------------------------|
| Province                     | Facilities<br>Reporting | Admissions<br>to Date | Died to<br>Date | Discharged<br>to date | Currently<br>Admitted | Currently<br>in ICU | Currently<br>Ventilated | Currently<br>Oxygenated | Admissions in<br>Previous Day |
| Eastern Cape                 | 104                     | 47106                 | 13098           | 31897                 | 167                   | 15                  | 11                      | 13                      | 2                             |
| Private                      | 18                      | 15164                 | 3363            | 11675                 | 61                    | 12                  | 4                       | 1                       | 1                             |
| Public                       | 86                      | 31942                 | 9735            | 20222                 | 106                   | 3                   | 7                       | 12                      | 1                             |
| Free State                   | 55                      | 30572                 | 5987            | 22269                 | 109                   | 2                   | 1                       | 21                      | 8                             |
| Private                      | 20                      | 13647                 | 2235            | 11188                 | 57                    | 2                   | 1                       | 2                       | 0                             |
| Public                       | 35                      | 16925                 | 3752            | 11081                 | 52                    | 0                   | 0                       | 19                      | 8                             |
| Gauteng                      | 136                     | 145820                | 29318           | 111917                | 1325                  | 107                 | 37                      | 100                     | 33                            |
| Private                      | 96                      | 81861                 | 14349           | 66402                 | 655                   | 86                  | 23                      | 19                      | 18                            |
| Public                       | 40                      | 63959                 | 14969           | 45515                 | 670                   | 21                  | 14                      | 81                      | 15                            |
| KwaZulu-Natal                | 116                     | 82835                 | 17070           | 62107                 | 490                   | 49                  | 20                      | 60                      | 17                            |
| Private                      | 47                      | 43017                 | 7264            | 35159                 | 277                   | 42                  | 15                      | 25                      | 11                            |
| Public                       | 69                      | 39818                 | 9806            | 26948                 | 213                   | 7                   | 5                       | 35                      | 6                             |
| Limpopo                      | 48                      | 20530                 | 5262            | 14589                 | 69                    | 3                   | 4                       | 16                      | 3                             |
| Private                      | 7                       | 8984                  | 1702            | 7122                  | 20                    | 2                   | 1                       | 0                       | 0                             |
| Public                       | 41                      | 11546                 | 3560            | 7467                  | 49                    | 1                   | 3                       | 16                      | 3                             |
| Mpumalanga                   | 40                      | 21680                 | 4770            | 16229                 | 127                   | 10                  | 4                       | 13                      | 4                             |
| Private                      | 9                       | 11306                 | 1664            | 9508                  | 53                    | 10                  | 4                       | 2                       | 2                             |
| Public                       | 31                      | 10374                 | 3106            | 6721                  | 74                    | 0                   | 0                       | 11                      | 2                             |
| North West                   | 30                      | 32382                 | 4729            | 25199                 | 135                   | 13                  | 8                       | 42                      | 7                             |
| Private                      | 13                      | 12082                 | 1656            | 9972                  | 52                    | 8                   | 7                       | 10                      | 1                             |
| Public                       | 17                      | 20300                 | 3073            | 15227                 | 83                    | 5                   | 1                       | 32                      | 6                             |
| Northern Cape                | 35                      | 11381                 | 2416            | 8383                  | 22                    | 1                   | 1                       | 8                       | 2                             |
| Private                      | 6                       | 5377                  | 836             | 4291                  | 5                     | 0                   | 0                       | 0                       | 0                             |
| Public                       | 29                      | 6004                  | 1580            | 4092                  | 17                    | 1                   | 1                       | 8                       | 2                             |
| Western Cape                 | 102                     | 113065                | 18364           | 93848                 | 653                   | 73                  | 19                      | 17                      | 10                            |
| Private                      | 43                      | 37699                 | 6030            | 31252                 | 306                   | 34                  | 19                      | 17                      | 2                             |
| Public                       | 59                      | 75366                 | 12334           | 62596                 | 347                   | 39                  |                         |                         | 8                             |
| Total                        | 666                     | 505371                | 101014          | 386438                | 3097                  | 273                 | 105                     | 290                     | 86                            |

NATIONAL INSTITUTE FOR COMMUNICABLE DISEASES

| Province      | Facilities<br>Reporting | Admissions<br>to Date | Died to<br>Date | Discharged<br>to date | Currently<br>Admitted | Currently<br>in ICU | Currently<br>Ventilated | Currently<br>Oxygenated | Admissions in<br>Previous Day |
|---------------|-------------------------|-----------------------|-----------------|-----------------------|-----------------------|---------------------|-------------------------|-------------------------|-------------------------------|
| Gauteng       | 96                      | 81861                 | 14349           | 66402                 | 655                   | 86                  | 23                      | 19                      | 1:                            |
| Western Cape  | 43                      | 37699                 | 6030            | 31252                 | 306                   | 34                  | 19                      | 17                      |                               |
| KwaZulu-Natal | 47                      | 43017                 | 7264            | 35159                 | 277                   | 42                  | 15                      | 25                      | 1                             |
| Eastern Cape  | 18                      | 15164                 | 3363            | 11675                 | 61                    | 12                  | 4                       | 1                       |                               |
| Free State    | 20                      | 13647                 | 2235            | 11188                 | 57                    | 2                   | 1                       | 2                       |                               |
| Mpumalanga    | 9                       | 11306                 | 1664            | 9508                  | 53                    | 10                  | 4                       | 2                       |                               |
| North West    | 13                      | 12082                 | 1656            | 9972                  | 52                    | 8                   | 7                       | 10                      |                               |
| Limpopo       | 7                       | 8984                  | 1702            | 7122                  | 20                    | 2                   | 1                       | 0                       |                               |
| Northern Cape | 6                       | 5377                  | 836             | 4291                  | 5                     | 0                   | 0                       | 0                       |                               |
| Total         | 259                     | 229137                | 39099           | 186569                | 1486                  | 196                 | 74                      | 76                      | 3                             |