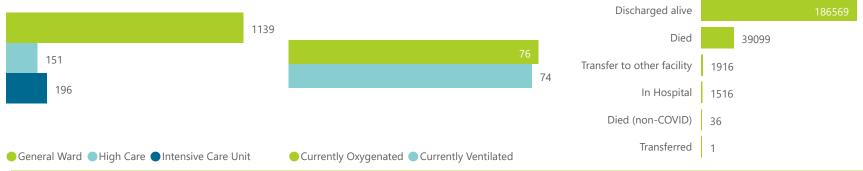

### NICD National COVID-19 Hospital Surveillance

National

10448

The number of reported admissions may change day-to-day as enrolled facilities back-capture historical data.

The Western Cape government has been unable to provide daily data on patients who are on oxygen or ventilated.

The data below refer to admitted patients who test positive for SARS-CoV-2 on PCR or antigen tests.

NATIONAL INSTITUTE FOR COMMUNICABLE DISEASES

Epi\_Week

10572

11278

11346 1138<sup>.</sup>

202136

202131

The number of reported admissions may change day-to-day as enrolled facilities back-capture historical data. The Western Cape government has been unable to provide daily data on patients who are on oxygen or ventilated. The data below refer to admitted patients who test positive for SARS-CoV-2 on PCR or antigen tests.