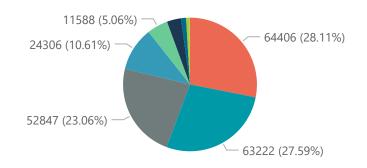

2022.02

2022.03

2022.04

2022.05

57

Epi\_Week

2021,48

| Summary of reported COVID-19 | admissions by           | province, by sect     | or              |                       |                       |                     |                         |                         |                               |
|------------------------------|-------------------------|-----------------------|-----------------|-----------------------|-----------------------|---------------------|-------------------------|-------------------------|-------------------------------|
| Province                     | Facilities<br>Reporting | Admissions<br>to Date | Died to<br>Date | Discharged<br>to date | Currently<br>Admitted | Currently<br>in ICU | Currently<br>Ventilated | Currently<br>Oxygenated | Admissions in<br>Previous Day |
| Eastern Cape                 | 104                     | 47106                 | 13098           | 31897                 | 167                   | 15                  | 11                      | 13                      | 2                             |
| Private                      | 18                      | 15164                 | 3363            | 11675                 | 61                    | 12                  | 4                       | 1                       | 1                             |
| Public                       | 86                      | 31942                 | 9735            | 20222                 | 106                   | 3                   | 7                       | 12                      | 1                             |
| Free State                   | 55                      | 30572                 | 5987            | 22269                 | 109                   | 2                   | 1                       | 21                      | 8                             |
| Private                      | 20                      | 13647                 | 2235            | 11188                 | 57                    | 2                   | 1                       | 2                       | 0                             |
| Public                       | 35                      | 16925                 | 3752            | 11081                 | 52                    | 0                   | 0                       | 19                      | 8                             |
| Gauteng                      | 136                     | 145820                | 29318           | 111917                | 1325                  | 107                 | 37                      | 100                     | 33                            |
| Private                      | 96                      | 81861                 | 14349           | 66402                 | 655                   | 86                  | 23                      | 19                      | 18                            |
| Public                       | 40                      | 63959                 | 14969           | 45515                 | 670                   | 21                  | 14                      | 81                      | 15                            |
| KwaZulu-Natal                | 116                     | 82835                 | 17070           | 62107                 | 490                   | 49                  | 20                      | 60                      | 17                            |
| Private                      | 47                      | 43017                 | 7264            | 35159                 | 277                   | 42                  | 15                      | 25                      | 11                            |
| Public                       | 69                      | 39818                 | 9806            | 26948                 | 213                   | 7                   | 5                       | 35                      | 6                             |
| Limpopo                      | 48                      | 20530                 | 5262            | 14589                 | 69                    | 3                   | 4                       | 16                      | 3                             |
| Private                      | 7                       | 8984                  | 1702            | 7122                  | 20                    | 2                   | 1                       | 0                       | 0                             |
| Public                       | 41                      | 11546                 | 3560            | 7467                  | 49                    | 1                   | 3                       | 16                      | 3                             |
| Mpumalanga                   | 40                      | 21680                 | 4770            | 16229                 | 127                   | 10                  | 4                       | 13                      | 4                             |
| Private                      | 9                       | 11306                 | 1664            | 9508                  | 53                    | 10                  | 4                       | 2                       | 2                             |
| Public                       | 31                      | 10374                 | 3106            | 6721                  | 74                    | 0                   | 0                       | 11                      | 2                             |
| North West                   | 30                      | 32382                 | 4729            | 25199                 | 135                   | 13                  | 8                       | 42                      | 7                             |
| Private                      | 13                      | 12082                 | 1656            | 9972                  | 52                    | 8                   | 7                       | 10                      | 1                             |
| Public                       | 17                      | 20300                 | 3073            | 15227                 | 83                    | 5                   | 1                       | 32                      | 6                             |
| Northern Cape                | 35                      | 11381                 | 2416            | 8383                  | 22                    | 1                   | 1                       | 8                       | 2                             |
| Private                      | 6                       | 5377                  | 836             | 4291                  | 5                     | 0                   | 0                       | 0                       | 0                             |
| Public                       | 29                      | 6004                  | 1580            | 4092                  | 17                    | 1                   | 1                       | 8                       | 2                             |
| Western Cape                 | 102                     | 113065                | 18364           | 93848                 | 653                   | 73                  | 19                      | 17                      | 10                            |
| Private                      | 43                      | 37699                 | 6030            | 31252                 | 306                   | 34                  | 19                      | 17                      | 2                             |
| Public                       | 59                      | 75366                 | 12334           | 62596                 | 347                   | 39                  |                         |                         | 8                             |
| Total                        | 666                     | 505371                | 101014          | 386438                | 3097                  | 273                 | 105                     | 290                     | 86                            |