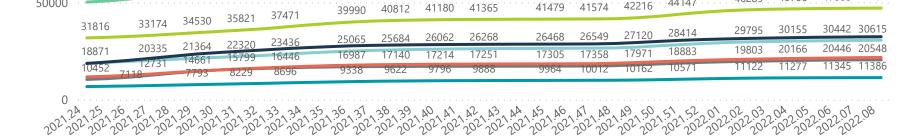

|               |     |        |        |        | ,    |     |    | on, gonarou |    |
|---------------|-----|--------|--------|--------|------|-----|----|-------------|----|
| Eastern Cape  | 104 | 47132  | 13102  | 31914  | 169  | 16  | 11 | 12          | 2  |
| Private       | 18  | 15180  | 3366   | 11684  | 65   | 13  | 4  | 1           | 0  |
| Public        | 86  | 31952  | 9736   | 20230  | 104  | 3   | 7  | 11          | 2  |
| Free State    | 55  | 30615  | 5991   | 22317  | 99   | 3   | 1  | 20          | 1  |
| Private       | 20  | 13673  | 2235   | 11217  | 54   | 3   | 1  | 1           | 0  |
| Public        | 35  | 16942  | 3756   | 11100  | 45   | 0   | 0  | 19          | 1  |
| Gauteng       | 136 | 146010 | 29330  | 112147 | 1269 | 101 | 34 | 112         | 12 |
| Private       | 96  | 81950  | 14351  | 66511  | 633  | 85  | 22 | 25          | 4  |
| Public        | 40  | 64060  | 14979  | 45636  | 636  | 16  | 12 | 87          | 8  |
| KwaZulu-Natal | 116 | 82990  | 17090  | 62232  | 488  | 48  | 16 | 68          | 3  |
| Private       | 47  | 43054  | 7265   | 35203  | 269  | 40  | 14 | 24          | 0  |
| Public        | 69  | 39936  | 9825   | 27029  | 219  | 8   | 2  | 44          | 3  |
| Limpopo       | 48  | 20549  | 5265   | 14613  | 61   | 2   | 4  | 13          | 0  |
| Private       | 7   | 8996   | 1702   | 7132   | 22   | 1   | 1  | 0           | 0  |
| Public        | 41  | 11553  | 3563   | 7481   | 39   | 1   | 3  | 13          | 0  |
| Mpumalanga    | 40  | 21737  | 4777   | 16278  | 126  | 10  | 5  | 11          | 0  |
| Private       | 9   | 11334  | 1666   | 9532   | 54   | 10  | 3  | 1           | 0  |
| Public        | 31  | 10403  | 3111   | 6746   | 72   | 0   | 2  | 10          | 0  |
| North West    | 30  | 32421  | 4740   | 25225  | 135  | 12  | 8  | 40          | 3  |
| Private       | 13  | 12097  | 1656   | 9981   | 57   | 9   | 7  | 9           | 0  |
| Public        | 17  | 20324  | 3084   | 15244  | 78   | 3   | 1  | 31          | 3  |
| Northern Cape | 35  | 11386  | 2416   | 8393   | 16   | 1   | 1  | 7           | 0  |
| Private       | 6   | 5380   | 836    | 4295   | 3    | 0   | 0  | 0           | 0  |
| Public        | 29  | 6006   | 1580   | 4098   | 13   | 1   | 1  | 7           | 0  |
| Western Cape  | 102 | 113231 | 18321  | 94050  | 647  | 75  | 19 | 18          | 8  |
| Private       | 43  | 37754  | 6032   | 31303  | 308  | 36  | 19 | 18          | 0  |
| Public        | 59  | 75477  | 12289  | 62747  | 339  | 39  |    |             | 8  |
| Total         | 666 | 506071 | 101032 | 387169 | 3010 | 268 | 99 | 301         | 29 |