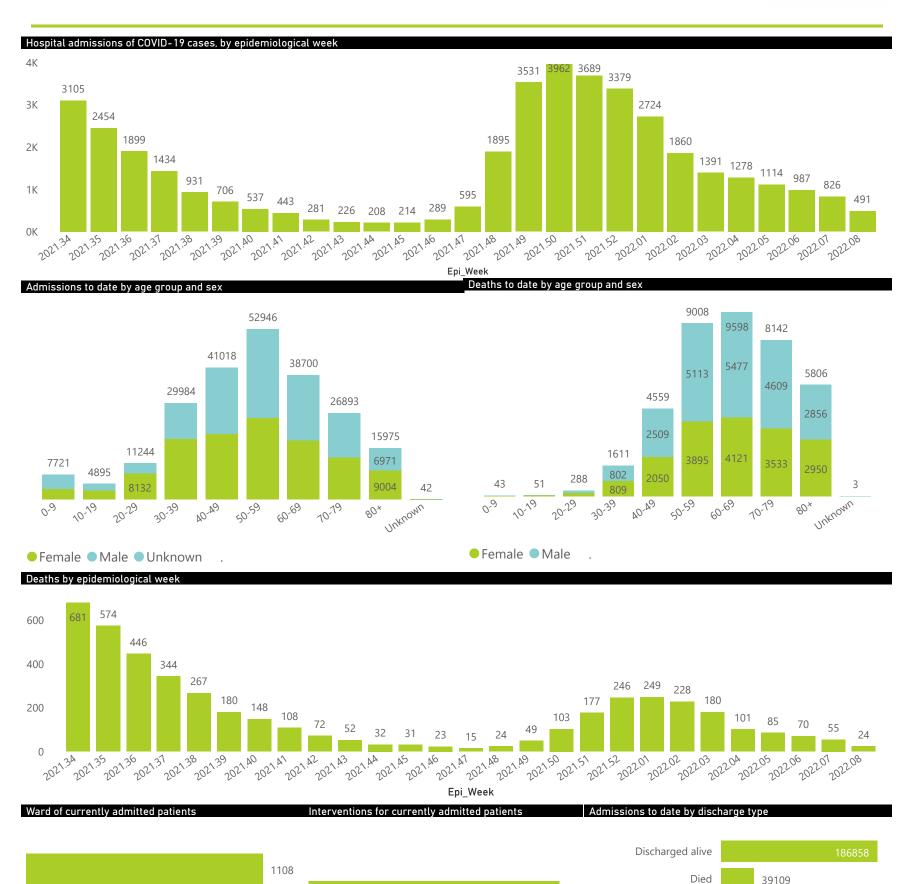

## NICD National COVID-19 Hospital Surveillance

National

The number of reported admissions may change day-to-day as enrolled facilities back-capture historical data.

The Western Cape government has been unable to provide daily data on patients who are on oxygen or ventilated.

The data below refer to admitted patients who test positive for SARS-CoV-2 on PCR or antigen tests.