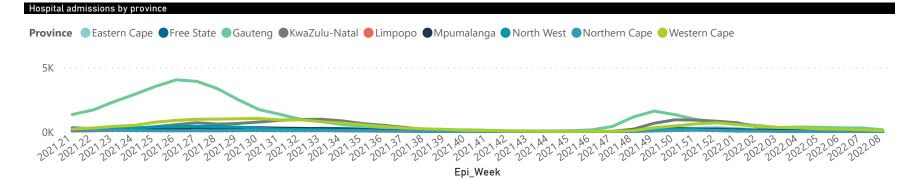

The number of reported admissions may change day-to-day as enrolled facilities back-capture historical data. The Western Cape government has been unable to provide daily data on patients who are on oxygen or ventilated. The data below refer to admitted patients who test positive for SARS-CoV-2 on PCR or antigen tests.

NATIONAL INSTITUTE FOR **COMMUNICABLE DISEASES** 

47000 47131

The number of reported admissions may change day-to-day as enrolled facilities back-capture historical data.

The Western Cape government has been unable to provide daily data on patients who are on oxygen or ventilated.

The data below refer to admitted patients who test positive for SARS-CoV-2 on PCR or antigen tests.

| 0K 221,34 201,35 201,36 201,37 202                             | 716 514 37              | 190                   | 130 94<br>2021 AA<br>2021 2021 | 83 75 5<br>ps po ps |                       | 567                 | 066 920 823<br>2012 2012 2012 | 357 286<br>357 286<br>2022 0 <sup>4</sup> 2022 0 <sup>5</sup> 2022 | 209 154 96<br>2012 00<br>2012 08 |  |
|----------------------------------------------------------------|-------------------------|-----------------------|--------------------------------|---------------------------------------------------------|-----------------------|---------------------|-------------------------------|--------------------------------------------------------------------|----------------------------------|--|
|                                                                |                         |                       |                                | Epi_\                                                   | Veek                  |                     |                               |                                                                    |                                  |  |
| Summary of reported COVID-19 admissions by province, by sector |                         |                       |                                |                                                         |                       |                     |                               |                                                                    |                                  |  |
| Province                                                       | Facilities<br>Reporting | Admissions<br>to Date | Died to<br>Date                | Discharged<br>to date                                   | Currently<br>Admitted | Currently<br>in ICU | Currently<br>Ventilated       | Currently<br>Oxygenated                                            | Admissions in<br>Previous Day    |  |
| Eastern Cape                                                   | 104                     | 47132                 | 13102                          | 31914                                                   | 169                   | 16                  | 11                            | 12                                                                 | 2                                |  |
| Private                                                        | 18                      | 15180                 | 3366                           | 11684                                                   | 65                    | 13                  | 4                             | 1                                                                  | 0                                |  |
| Public                                                         | 86                      | 31952                 | 9736                           | 20230                                                   | 104                   | 3                   | 7                             | 11                                                                 | 2                                |  |