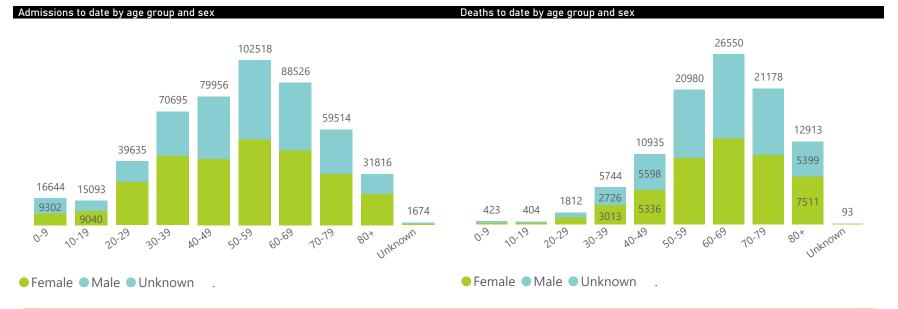

The number of reported admissions may change day-to-day as enrolled facilities back-capture historical data. The Western Cape government has been unable to provide daily data on patients who are on oxygen or ventilated. The data below refer to admitted patients who test positive for SARS-CoV-2 on PCR or antigen tests.

NATIONAL INSTITUTE FOR **COMMUNICABLE DISEASES** 

47000 47131











The number of reported admissions may change day-to-day as enrolled facilities back-capture historical data.

The Western Cape government has been unable to provide daily data on patients who are on oxygen or ventilated.

The data below refer to admitted patients who test positive for SARS-CoV-2 on PCR or antigen tests.





| 0K 221,34 201,35 201,36 201,37 202                             | 716 514 37              | 190                   | 130 94<br>2021 AA<br>2021 2021 | 83 75 5<br>ps po ps |                       | 567                 | 066 920 823<br>2012 2012 2012 | 357 286<br>357 286<br>2022 0 <sup>4</sup> 2022 0 <sup>5</sup> 2022 | 209 154 96<br>2012 00<br>2012 08 |  |
|----------------------------------------------------------------|-------------------------|--------------------