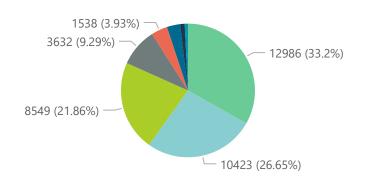

Summary of reported COVID-19 admissions by hospital group Facilities Admissions in Hospital Group Admissions Died to Discharged Currently Currently Currently Currently Oxygenated Reporting to Date Date to date Admitted in ICU Ventilated Previous Day NHN Netcare Life Healthcare Mediclinic Lenmed Clinix Melomed JMH Independent Total