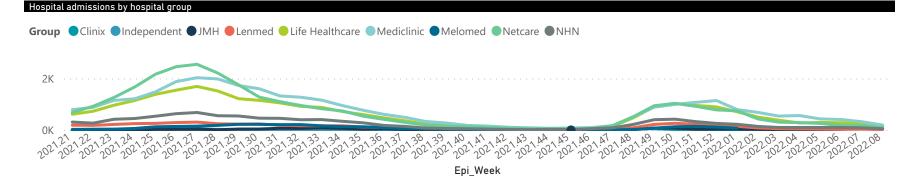

## NICD National COVID-19 Hospital Surveillance

Private

Admissions by hospital group

The number of reported admissions may change day-to-day as enrolled facilities back-capture historical data.

The data below refer to admitted patients who test positive for SARS-CoV-2 on PCR or antigen tests.