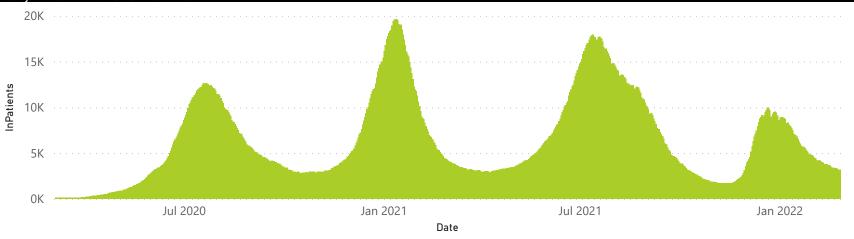

The number of reported admissions may change day-to-day as enrolled facilities back-capture historical data. The Western Cape government has been unable to provide daily data on patients who are on oxygen or ventilated. The data below refer to admitted patients who test positive for SARS-CoV-2 on PCR or antigen tests.

NATIONAL INSTITUTE FOR **COMMUNICABLE DISEASES** 

47000 47131

The number of reported admissions may change day-to-day as enrolled facilities back-capture historical data.

The Western Cape government has been unable to provide daily data on patients who are on oxygen or ventilated.

The data below refer to admitted patients who test positive for SARS-CoV-2 on PCR or antigen tests.

| 0K 221,34 201,35 201,36 201,37 202                             | 716 514 37              | 190                   | 130 94<br>2021 AA<br>2021 2021 | 83 75 5<br>ps po ps |                       | 567                 | 066 920 823<br>2012 2012 2012 | 357 286<br>357 286<br>2022 0 <sup>4</sup> 2022 0 <sup>5</sup> 2022 | 209 154 96<br>2012 00<br>2012 08 |  |
|----------------------------------------------------------------|-------------------------|-----------------------|--------------------------------|---------------------------------------------------------|-----------------------|---------------------|-------------------------------|--------------------------------------------------------------------|----------------------------------|--|
|                                                                |                         |                       |                                | Epi_\                                                   | Veek                  |                     |                               |                                                                    |                                  |  |
| Summary of reported COVID-19 admissions by province, by sector |                         |                       |                                |                                                         |                       |                     |                               |                                                                    |                                  |  |
| Province                                                       | Facilities<br>Reporting | Admissions<br>to Date | Died to<br>Date                | Discharged<br>to date                                   | Currently<br>Admitted | Currently<br>in ICU | Currently<br>Ventilated       | Currently<br>Oxygenated                                            | Admissions in<br>Previous Day    |  |
| Eastern Cape                                                   | 104                     | 47132                 | 13102                          | 31914                                                   | 169                   | 16                  | 11                            | 12                                                                 | 2                                |  |
| Private                                                        | 18                      | 15180                 | 3366                           | 11684                                                   | 65                    | 13                  | 4                             | 1                                                                  | 0                                |  |
| Public                                                         | 86                      | 31952                 | 9736                           | 20230                                                   | 104                   | 3                   | 7                             | 11                                                                 | 2                                |  |