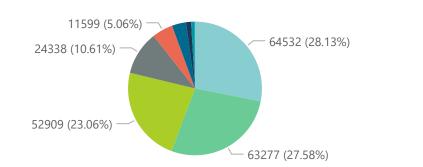

|               |     |        |        |        | ,    |     |    | on, gonarou |    |
|---------------|-----|--------|--------|--------|------|-----|----|-------------|----|
| Eastern Cape  | 104 | 47132  | 13102  | 31914  | 169  | 16  | 11 | 12          | 2  |
| Private       | 18  | 15180  | 3366   | 11684  | 65   | 13  | 4  | 1           | 0  |
| Public        | 86  | 31952  | 9736   | 20230  | 104  | 3   | 7  | 11          | 2  |
| Free State    | 55  | 30615  | 5991   | 22317  | 99   | 3   | 1  | 20          | 1  |
| Private       | 20  | 13673  | 2235   | 11217  | 54   | 3   | 1  | 1           | 0  |
| Public        | 35  | 16942  | 3756   | 11100  | 45   | 0   | 0  | 19          | 1  |
| Gauteng       | 136 | 146010 | 29330  | 112147 | 1269 | 101 | 34 | 112         | 12 |
| Private       | 96  | 81950  | 14351  | 66511  | 633  | 85  | 22 | 25          | 4  |
| Public        | 40  | 64060  | 14979  | 45636  | 636  | 16  | 12 | 87          | 8  |
| KwaZulu-Natal | 116 | 82990  | 17090  | 62232  | 488  | 48  | 16 | 68          | 3  |
| Private       | 47  | 43054  | 7265   | 35203  | 269  | 40  | 14 | 24          | 0  |
| Public        | 69  | 39936  | 9825   | 27029  | 219  | 8   | 2  | 44          | 3  |
| Limpopo       | 48  | 20549  | 5265   | 14613  | 61   | 2   | 4  | 13          | 0  |
| Private       | 7   | 8996   | 1702   | 7132   | 22   | 1   | 1  | 0           | 0  |
| Public        | 41  | 11553  | 3563   | 7481   | 39   | 1   | 3  | 13          | 0  |
| Mpumalanga    | 40  | 21737  | 4777   | 16278  | 126  | 10  | 5  | 11          | 0  |
| Private       | 9   | 11334  | 1666   | 9532   | 54   | 10  | 3  | 1           | 0  |
| Public        | 31  | 10403  | 3111   | 6746   | 72   | 0   | 2  | 10          | 0  |
| North West    | 30  | 32421  | 4740   | 25225  | 135  | 12  | 8  | 40          | 3  |
| Private       | 13  | 12097  | 1656   | 9981   | 57   | 9   | 7  | 9           | 0  |
| Public        | 17  | 20324  | 3084   | 15244  | 78   | 3   | 1  | 31          | 3  |
| Northern Cape | 35  | 11386  | 2416   | 8393   | 16   | 1   | 1  | 7           | 0  |
| Private       | 6   | 5380   | 836    | 4295   | 3    | 0   | 0  | 0           | 0  |
| Public        | 29  | 6006   | 1580   | 4098   | 13   | 1   | 1  | 7           | 0  |
| Western Cape  | 102 | 113231 | 18321  | 94050  | 647  | 75  | 19 | 18          | 8  |
| Private       | 43  | 37754  | 6032   | 31303  | 308  | 36  | 19 | 18          | 0  |
| Public        | 59  | 75477  | 12289  | 62747  | 339  | 39  |    |             | 8  |
| Total         | 666 | 506071 | 101032 | 387169 | 3010 | 268 | 99 | 301         | 29 |

NATIONAL INSTITUTE FOR COMMUNICABLE DISEASES

| Summary of reported COVID-19 admissions by province |                         |                       |                 |                       |                       |                     |                         |                         |                               |
|-----------------------------------------------------|-------------------------|-----------------------|-----------------|-----------------------|-----------------------|---------------------|-------------------------|-------------------------|-------------------------------|
| Province                                            | Facilities<br>Reporting | Admissions<br>to Date | Died to<br>Date | Discharged<br>to date | Currently<br>Admitted | Currently<br>in ICU | Currently<br>Ventilated | Currently<br>Oxygenated | Admissions in<br>Previous Day |
| Gauteng                                             | 96                      | 81950                 | 14351           | 66511                 | 633                   | 85                  | 22                      | 25                      | 4                             |
| Western Cape                                        | 43                      | 37754                 | 6032            | 31303                 | 308                   | 36                  | 19                      | 18                      | 0                             |
| KwaZulu-Natal                                       | 47                      | 43054                 | 7265            | 35203                 | 269                   | 40                  | 14                      | 24                      | 0                             |
| Eastern Cape                                        | 18                      | 15180                 | 3366            | 11684                 | 65                    | 13                  | 4                       | 1                       | 0                             |
| North West                                          | 13                      | 12097                 | 1656            | 9981                  | 57                    | 9                   | 7                       | 9                       | 0                             |
| Free State                                          | 20                      | 13673                 | 2235            | 11217                 | 54                    | 3                   | 1                       | 1                       | 0                             |
| Mpumalanga                                          | 9                       | 11334                 | 1666            | 9532                  | 54                    | 10                  | 3                       | 1                       | 0                             |
| Limpopo                                             | 7                       | 8996                  | 1702            | 7132                  | 22                    | 1                   | 1                       | 0                       | 0                             |
| Northern Cape                                       | 6                       | 5380                  | 836             | 4295                  | 3                     | 0                   | 0                       | 0                       | 0                             |
| Total                                               | 259                     | 229418                | 39109           | 186858                | 1465                  | 197                 | 71                      | 79                      | 4                             |