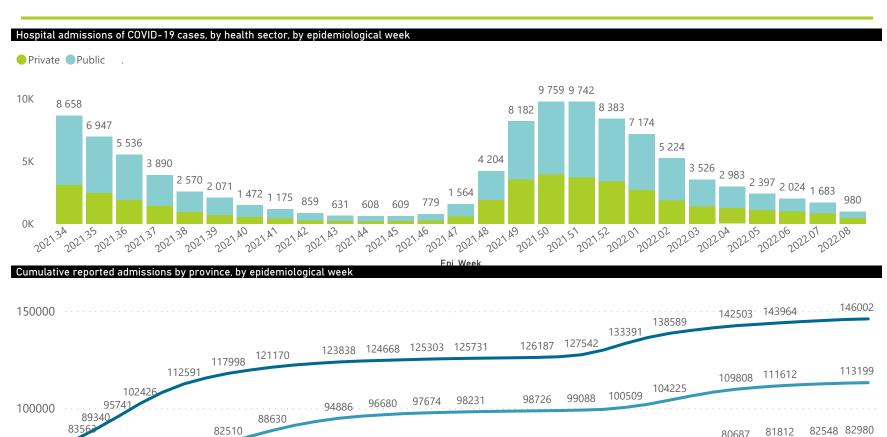

The number of reported admissions may change day-to-day as enrolled facilities back-capture historical data. The Western Cape government has been unable to provide daily data on patients who are on oxygen or ventilated. The data below refer to admitted patients who test positive for SARS-CoV-2 on PCR or antigen tests.

The data below refer to admitted patients who test positive for SARS-CoV-2 on PCR or antigen tests.

| 0K 221,34 201,35 201,36 201,37 202                             | 716 514 37              | 190                   | 130 94<br>2021 AA<br>2021 2021 | 83 75 5<br>ps po ps |                       | 567                 | 066 920 823<br>2012 2012 2012 | 357 286<br>357 286<br>2022 0 <sup>4</sup> 2022 0 <sup>5</sup> 2022 | 209 154 96<br>2012 00<br>2012 08 |  |
|----------------------------------------------------------------|-------------------------|-----------------------|--------------------------------|---------------------------------------------------------|-----------------------|---------------------|-------------------------------|--------------------------------------------------------------------|----------------------------------|--|
|                                                                |                         |                       |                                | Epi_\                                                   | Veek                  |                     |                               |                                                                    |                                  |  |
| Summary of reported COVID-19 admissions by province, by sector |                         |                       |                                |                                                         |                       |                     |                               |                                                                    |                                  |  |
| Province                                                       | Facilities<br>Reporting | Admissions<br>to Date | Died to<br>Date                | Discharged<br>to date                                   | Currently<br>Admitted | Currently<br>in ICU | Currently<br>Ventilated       | Currently<br>Oxygenated                                            | Admissions in<br>Previous Day    |  |
| Eastern Cape                                                   | 104                     | 47132                 | 13102                          | 31914                                                   | 169                   | 16                  | 11                            | 12                                                                 | 2                                |  |
| Private                                                        | 18                      | 15180                 | 3366                           | 11684                                                   | 65                    | 13                  | 4                             | 1                                                                  | 0                                |  |
| Public                                                         | 86                      | 31952                 | 9736                           | 20230                                                   | 104                   | 3                   | 7                             | 11                                                                 | 2                                |  |