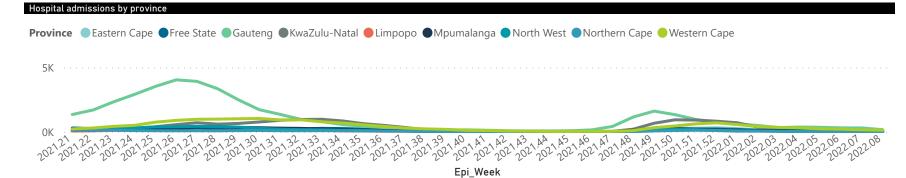

The data below refer to admitted patients who test positive for SARS-CoV-2 on PCR or antigen tests.

● Eastern Cape ● Free State ● Gauteng ● KwaZulu-Natal ● Limpopo ● Mpumalanga ● North West ● Northern Cape ● Western Cape