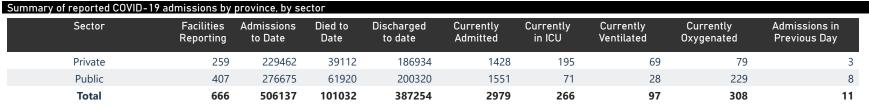

| Province      | Facilities<br>Reporting | Admissions<br>to Date | Died to<br>Date | Discharged<br>to date | Currently<br>Admitted | Currently<br>in ICU | Currently<br>Ventilated | Currently<br>Oxygenated | Admissions in<br>Previous Day |
|---------------|-------------------------|-----------------------|-----------------|-----------------------|-----------------------|---------------------|-------------------------|-------------------------|-------------------------------|
| Eastern Cape  | 104                     | 47132                 | 13102           | 31914                 | 169                   | 17                  | 11                      | 12                      | (                             |
| Private       | 18                      | 15180                 | 3366            | 11684                 | 65                    | 14                  | 4                       | 1                       |                               |
| Public        | 86                      | 31952                 | 9736            | 20230                 | 104                   | 3                   | 7                       | 11                      |                               |
| Free State    | 55                      | 30619                 | 5991            | 22324                 | 96                    | 3                   | 1                       | 22                      |                               |
| Private       | 20                      | 13676                 | 2235            | 11224                 | 50                    | 3                   | 1                       | 2                       |                               |
| Public        | 35                      | 16943                 | 3756            | 11100                 | 46                    | 0                   | 0                       | 20                      |                               |
| Gauteng       | 136                     | 146023                | 29329           | 112164                | 1263                  | 96                  | 33                      | 114                     |                               |
| Private       | 96                      | 81957                 | 14350           | 66528                 | 622                   | 80                  | 21                      | 23                      |                               |
| Public        | 40                      | 64066                 | 14979           | 45636                 | 641                   | 16                  | 12                      | 91                      |                               |
| KwaZulu-Natal | 116                     | 82991                 | 17090           | 62242                 | 479                   | 49                  | 16                      | 68                      | (                             |
| Private       | 47                      | 43055                 | 7265            | 35213                 | 260                   | 41                  | 14                      | 24                      |                               |
| Public        | 69                      | 39936                 | 9825            | 27029                 | 219                   | 8                   | 2                       | 44                      |                               |
| Limpopo       | 48                      | 20550                 | 5266            | 14615                 | 59                    | 2                   | 3                       | 13                      |                               |
| Private       | 7                       | 8997                  | 1703            | 7134                  | 20                    | 1                   | 0                       | 0                       |                               |
| Public        | 41                      | 11553                 | 3563            | 7481                  | 39                    | 1                   | 3                       | 13                      |                               |
| Mpumalanga    | 40                      | 21745                 | 4777            | 16286                 | 126                   | 9                   | 5                       | 11                      |                               |
| Private       | 9                       | 11340                 | 1666            | 9540                  | 52                    | 9                   | 3                       | 1                       |                               |
| Public        | 31                      | 10405                 | 3111            | 6746                  | 74                    | 0                   | 2                       | 10                      |                               |
| North West    | 30                      | 32424                 | 4741            | 25227                 | 135                   | 12                  | 8                       | 42                      |                               |
| Private       | 13                      | 12097                 | 1657            | 9982                  | 55                    | 9                   | 7                       | 9                       |                               |
| Public        | 17                      | 20327                 | 3084            | 15245                 | 80                    | 3                   | 1                       | 33                      |                               |
| Northern Cape | 35                      | 11387                 | 2416            | 8393                  | 17                    | 1                   | 1                       | 7                       |                               |
| Private       | 6                       | 5381                  | 836             | 4295                  | 4                     | 0                   | 0                       | 0                       |                               |
| Public        | 29                      | 6006                  | 1580            | 4098                  | 13                    | 1                   | 1                       | 7                       |                               |
| Western Cape  | 102                     | 113266                | 18320           | 94089                 | 635                   | 77                  | 19                      | 19                      |                               |
| Private       | 43                      | 37779                 | 6034            | 31334                 | 300                   | 38                  | 19                      | 19                      |                               |
| Public        | 59                      | 75487                 | 12286           | 62755                 | 335                   | 39                  |                         |                         |                               |
| Total         | 666                     | 506137                | 101032          | 387254                | 2979                  | 266                 | 97                      | 308                     | 11                            |