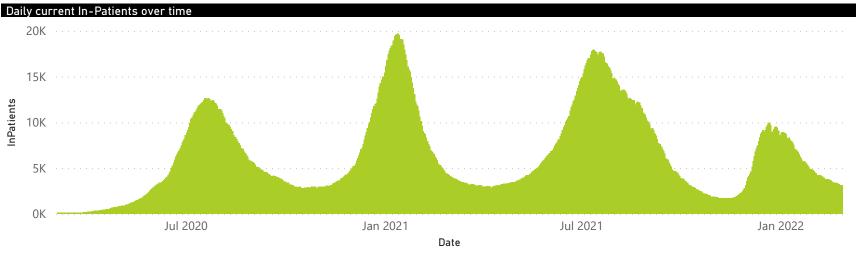

|                               |
| Total         | 666                     | 506137                | 101032          | 387254                | 2979                  | 266                 | 97                      | 308                     | 11                            |

27 February 2022

## NICD National COVID-19 Hospital Surveillance

National



The number of reported admissions may change day-to-day as enrolled facilities back-capture historical data.

The Western Cape government has been unable to provide daily data on patients who are on oxygen or ventilated.

The data below refer to admitted patients who test positive for SARS-CoV-2 on PCR or antigen tests.

NATIONAL INSTITUTE FOR COMMUNICABLE DISEASES

Division of the National Health Laboratory Service





## NICD National COVID-19 Hospital Surveillance

Private



The number of reported admissions may change day-to-day as enrolled facilities back-capture historical data. The data below refer to admitted patients who test positive for SARS-CoV-2 on PCR or antigen tests.

NATIONAL INSTITUTE FOR COMMUNICABLE DISEASES





## NICD National COVID-19 Hospital Surveillance

Private



The number of reported admissions may change day-to-day as enrolled facilities back-capture historical data. The data below refer to admitted patients who test positive for SARS-CoV-2 on PCR or antigen tests.

NATIONAL INSTITUTE FOR COMMUNICABLE DISEASES

| Province      | Facilities<br>Reporting | Admissions<br>to Date | Died to<br>Date | Discharged<br>to date | Currently<br>Admitted | Currently<br>in ICU | Curren