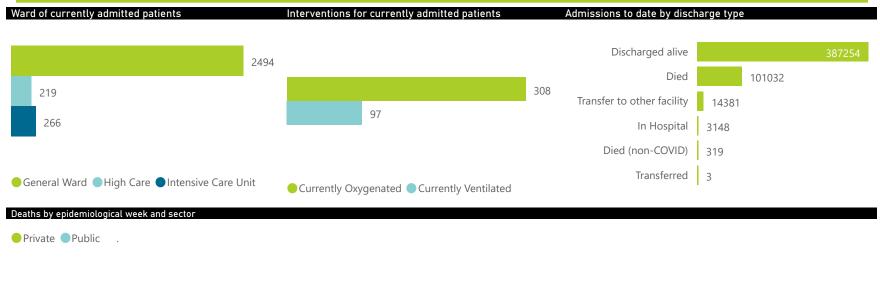

| Province      | Facilities<br>Reporting | Admissions<br>to Date | Died to<br>Date | Discharged<br>to date | Currently<br>Admitted | Currently<br>in ICU | Currently<br>Ventilated | Currently<br>Oxygenated | Admissions in<br>Previous Day |
|---------------|-------------------------|-----------------------|-----------------|-----------------------|-----------------------|---------------------|-------------------------|-------------------------|-------------------------------|
| Eastern Cape  | 104                     | 47132                 | 13102           | 31914                 | 169                   | 17                  | 11                      | 12                      | (                             |
| Private       | 18                      | 15180                 | 3366            | 11684                 | 65                    | 14                  | 4                       | 1                       |                               |
| Public        | 86                      | 31952                 | 9736            | 20230                 | 104                   | 3                   | 7                       | 11                      |                               |
| Free State    | 55                      | 30619                 | 5991            | 22324                 | 96                    | 3                   | 1                       | 22                      |                               |
| Private       | 20                      | 13676                 | 2235            | 11224                 | 50                    | 3                   | 1                       | 2                       |                               |
| Public        | 35                      | 16943                 | 3756            | 11100                 | 46                    | 0                   | 0                       | 20                      |                               |
| Gauteng       | 136                     | 146023                | 29329           | 112164                | 1263                  | 96                  | 33                      | 114                     |                               |
| Private       | 96                      | 81957                 | 14350           | 66528                 | 622                   | 80                  | 21                      | 23                      |                               |
| Public        | 40                      | 64066                 | 14979           | 45636                 | 641                   | 16                  | 12                      | 91                      |                               |
| KwaZulu-Natal | 116                     | 82991                 | 17090           | 62242                 | 479                   | 49                  | 16                      | 68                      | (                             |
| Private       | 47                      | 43055                 | 7265            | 35213                 | 260                   | 41                  | 14                      | 24                      |                               |
| Public        | 69                      | 39936                 | 9825            | 27029                 | 219                   | 8                   | 2                       | 44                      |                               |
| Limpopo       | 48                      | 20550                 | 5266            | 14615                 | 59                    | 2                   | 3                       | 13                      |                               |
| Private       | 7                       | 8997                  | 1703            | 7134                  | 20                    | 1                   | 0                       | 0                       |                               |
| Public        | 41                      | 11553                 | 3563            | 7481                  | 39                    | 1                   | 3                       | 13                      |                               |
| Mpumalanga    | 40                      | 21745                 | 4777            | 16286                 | 126                   | 9                   | 5                       | 11                      |                               |
| Private       | 9                       | 11340                 | 1666            | 9540                  | 52                    | 9                   | 3                       | 1                       |                               |
| Public        | 31                      | 10405                 | 3111            | 6746                  | 74                    | 0                   | 2                       | 10                      |                               |
| North West    | 30                      | 32424                 | 4741            | 25227                 | 135                   | 12                  | 8                       | 42                      |                               |
| Private       | 13                      | 12097                 | 1657            | 9982                  | 55                    | 9                   | 7                       | 9                       |                               |
| Public        | 17                      | 20327                 | 3084            | 15245                 | 80                    | 3                   | 1                       | 33                      |                               |
| Northern Cape | 35                      | 11387                 | 2416            | 8393                  | 17                    | 1                   | 1                       | 7                       |                               |
| Private       | 6                       | 5381                  | 836             | 4295                  | 4                     | 0                   | 0                       | 0                       |                               |
| Public        | 29                      | 6006                  | 1580            | 4098                  | 13                    | 1                   | 1                       | 7                       |                               |
| Western Cape  | 102                     | 113266                | 18320           | 94089                 | 635                   | 77                  | 19                      | 19                      |                               |
| Private       | 43                      | 37779                 | 6034            | 31334                 | 300                   | 38                  | 19                      | 19                      |                               |
| Public        | 59                      | 75487                 | 12286           | 62755                 | 335                   | 39                  |                         |                         |                               |
| Total         | 666                     | 506137                | 101032          | 387254                | 2979                  | 266                 | 97                      | 308                     | 11                            |

## NICD National COVID-19 Hospital Surveillance

National

The number of reported admissions may change day-to-day as enrolled facilities back-capture historical data.

The Western Cape government has been unable to provide daily data on patients who are on oxygen or ventilated.