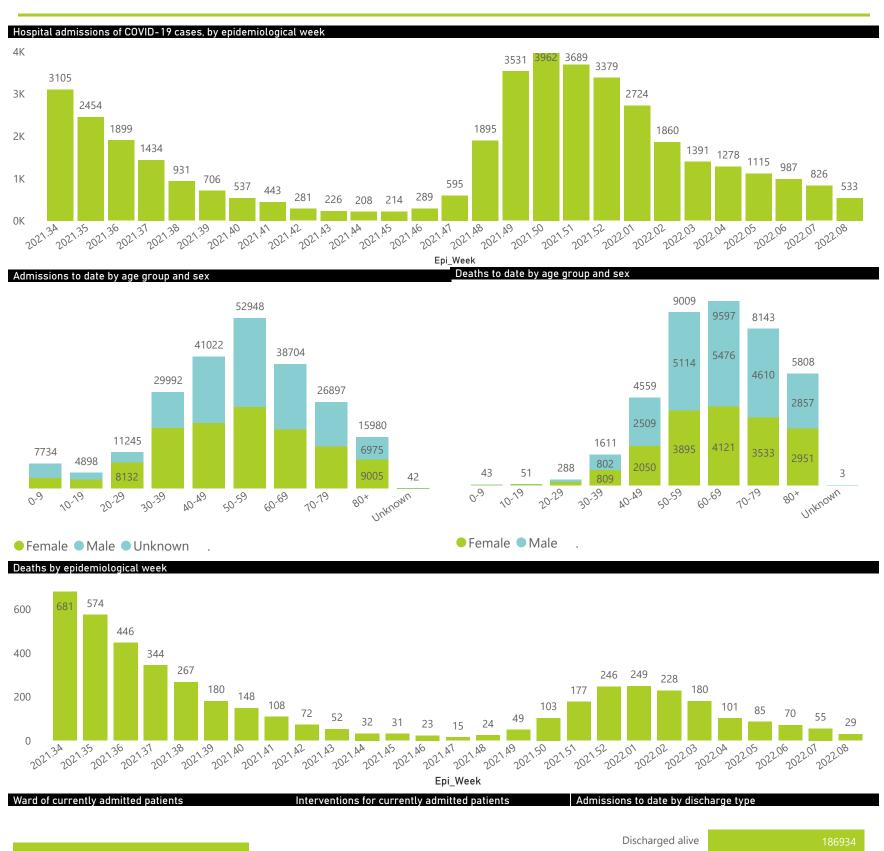

● Female ■ Male ■ Unknown

The number of reported admissions may change day-to-day as enrolled facilities back-capture historical data.

The Western Cape government has been unable to provide daily data on patients who are on oxygen or ventilated.

The data below refer to admitted patients who test positive for SARS-CoV-2 on PCR or antigen tests.

● Eastern Cape ● Free State ● Gauteng ● KwaZulu-Natal ● Limpopo ● Mpumalanga ● North West ● Northern Cape ● Western Cape

● Female ■ Male ■ Unknown

The number of reported admissions may change day-to-day as enrolled facilities back-capture historical data. The Western Cape government has been unable to provide daily data on patients who are on oxygen or ventilated. The data below refer to admitted patients who test positive for SARS-CoV-2 on PCR or antigen tests.

The data below refer to admitted patients who test positive for SARS-CoV-2 on PCR or antigen tests.

NATIONAL INSTITUTE FOR COMMUNICABLE DISEASES

Division of the National Health Laboratory Service