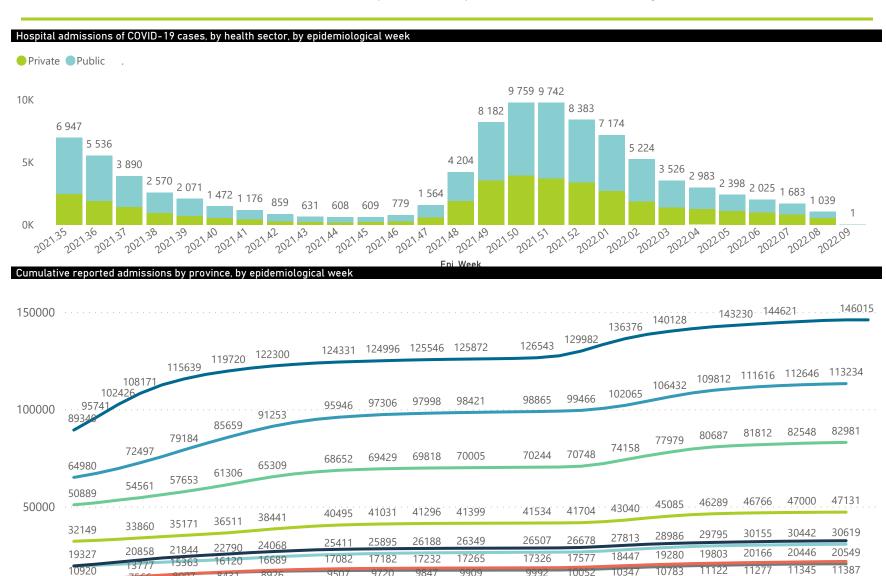

The data below refer to admitted patients who test positive for SARS-CoV-2 on PCR or antigen tests.

● Eastern Cape ● Free State ● Gauteng ● KwaZulu-Natal ● Limpopo ● Mpumalanga ● North West ● Northern Cape ● Western Cape

## NICD National COVID-19 Hospital Surveillance

National

The number of reported admissions may change day-to-day as enrolled facilities back-capture historical data.

The Western Cape government has been unable to provide daily data on patients who are on oxygen or ventilated.

The data below refer to admitted patients who test positive for SARS-CoV-2 on PCR or antigen tests.

NATIONAL INSTITUTE FOR COMMUNICABLE DISEASES

Division of the National Health Laboratory Service