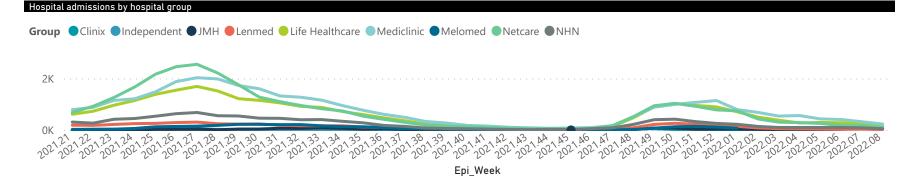

## Currently Admitted Currently Ventilated Currently Oxygenated Admissions in Previous Day Hospital Group Facilities dmissions ischarged Currently in ICU Reporting to Date Date to date NHN Netcare Life Healthcare Mediclinic Lenmed Clinix Melomed JMH Independent **Total**