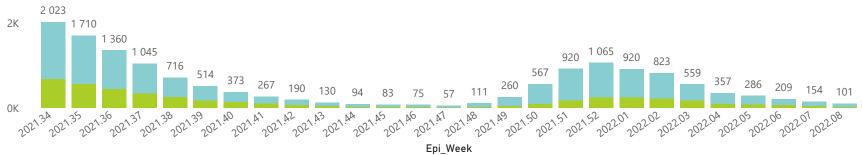

ber of reported admissions may change day-to-day as enrolled facilities back-capture historical data.

The Western Cape government has been unable to provide daily data on patients who are on oxygen or ventilated.

The data below refer to admitted patients who test positive for SARS-CoV-2 on PCR or antigen tests.







● Eastern Cape ● Free State ● Gauteng ● KwaZulu-Natal ● Limpopo ● Mpumalanga ● North West ● Northern Cape ● Western Cape



● Female ■ Male ■ Unknown



The number of reported admissions may change day-to-day as enrolled facilities back-capture historical data. The Western Cape government has been unable to provide daily data on patients who are on oxygen or ventilated. The data below refer to admitted patients who test positive for SARS-CoV-2 on PCR or antigen tests.







| Province      | Facilities<br>Reporting | Admissions<br>to Date | Died to<br>Date | Discharged<br>to date | Currently<br>Admitted | Currently<br>in ICU | Currently<br>Ventilated | Currently<br>Oxygenated | Admissions in<br>Previous Day |
|---------------|-------------------------|-----------------------|-----------------|-----------------------|-----------------------|---------------------|-------------------------|-------------------------|-------------------------------|
| Eastern Cape  | 104                     | 47132                 | 13102           | 31914                 | 169                   | 17                  | 11                      | 12                      | (                             |
| Private       | 18                      | 15180                 | 3366