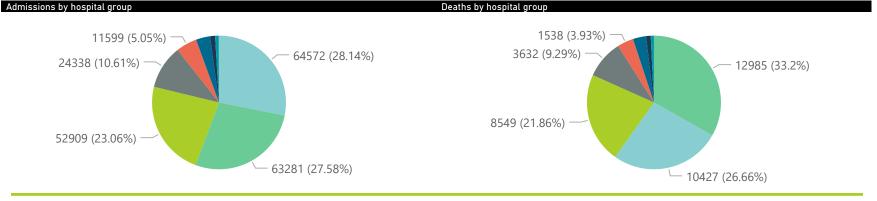

## Currently Admitted Currently Ventilated Currently Oxygenated Admissions in Previous Day Hospital Group Facilities dmissions ischarged Currently in ICU Reporting to Date Date to date NHN Netcare Life Healthcare Mediclinic Lenmed Clinix Melomed JMH Independent **Total**