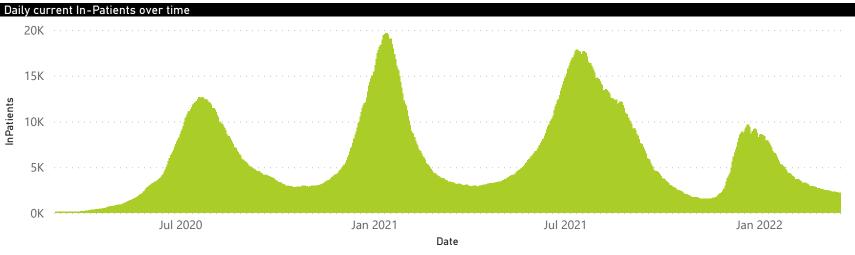

# NICD National COVID-19 Hospital Surveillance

National

The number of reported admissions may change day-to-day as enrolled facilities back-capture historical data. The Western Cape government has been unable to provide daily data on patients who are on oxygen or ventilated. The data below refer to admitted patients who test positive for SARS-CoV-2 on PCR or antigen tests.