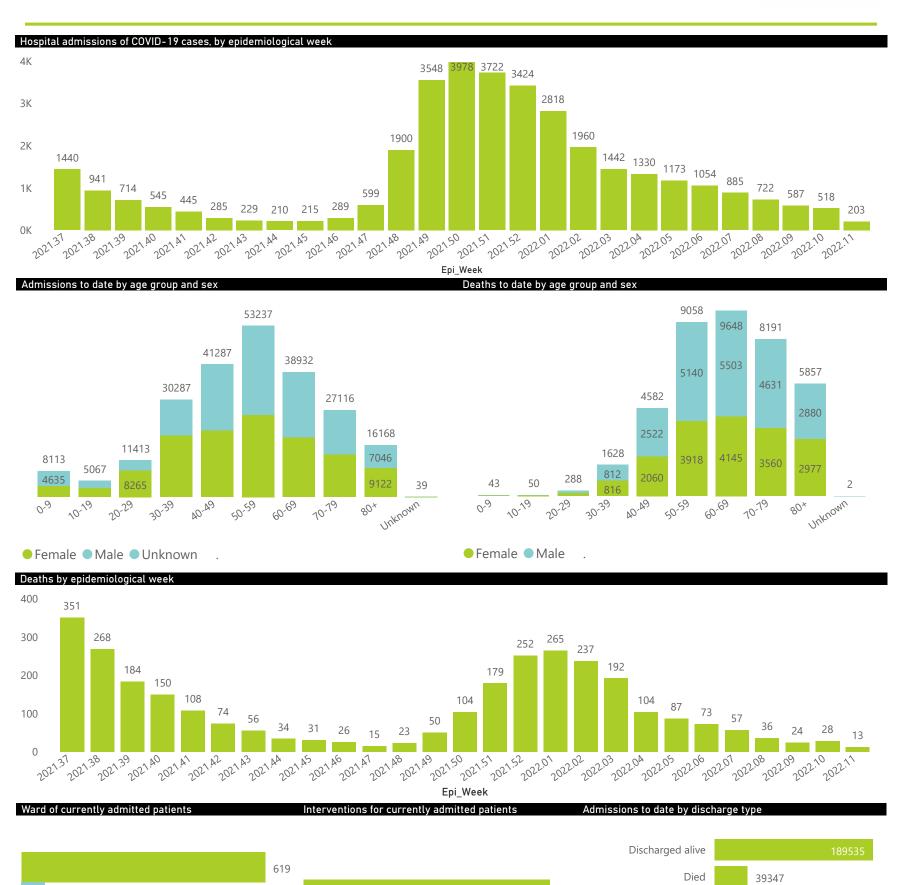

## NICD National COVID-19 Hospital Surveillance

National

The number of reported admissions may change day-to-day as enrolled facilities back-capture historical data. The Western Cape government has been unable to provide daily data on patients who are on oxygen or ventilated. The data below refer to admitted patients who test positive for SARS-CoV-2 on PCR or antigen tests.

NATIONAL INSTITUTE FOR COMMUNICABLE DISEASES

Epi\_Week

10777

10339

11371

11415 11447

16681

16112

16979

The number of reported admissions may change day-to-day as enrolled facilities back-capture historical data. The Western Cape government has been unable to provide daily data on patients who are on oxygen or ventilated.

The data below refer to admitted patients who test positive for SARS-CoV-2 on PCR or antigen tests.

Epi\_Week

| Province      | Facilities<br>Reporting | Admissions<br>to Date | Died to<br>Date | Discharged<br>to date | Currently<br>Admitted | Currently<br>in ICU | Currently<br>Ventilated | Currently<br>Oxygenated | Admissions in<br>Previous Day |  |
|---------------|-------------------------|-----------------------|-----------------|-----------------------|-----------------------|---------------------|-------------------------|-------------------------|-------------------------------|--|
| Eastern Cape  | 104                     | 47175                 | 13101           | 32025                 | 100                   | 10                  | 5                       | 10                      | 0                             |  |
| Private       | 18                      | 15181                 | 3353            | 11735                 | 30                    | 7                   | 1                       | 1                       | 0                             |  |
| Public        | 86                      | 31994                 | 9748            | 20290                 | 70                    | 3                   | 4                       | 9                       | 0                             |  |
| Free State    | 55                      | 30794                 | 6000            | 22504                 | 72                    | 1                   | 2                       | 13                      | 1                             |  |
| Private       | 20                      | 13749                 | 2237            | 11324                 | 21                    | 0                   | 0                       | 0                       | 0                             |  |
| Public        | 35                      | 17045                 | 3763            | 11180                 | 51                    | 1                   | 2                       | 13                      | 1                             |  |
| Gauteng       | 136                     | 146885                | 29404           | 113188                | 998                   | 95                  | 31                      | 95                      | 9                             |  |
| Private       | 96                      | 82247                 | 14391           | 67030                 | 374                   | 61                  | 16                      | 16                      | 4                             |  |
| Public        | 40                      | 64638                 | 15013           | 46158                 | 624                   | 34                  | 15                      | 79                      | 5                             |  |
| KwaZulu-Natal | 116                     | 83645                 | 17156           | 62895                 | 379                   | 43                  | 14                      | 56                      | 1                             |  |
| Private       | 47                      | 43268                 | 7287            | 35483                 | 185                   | 34                  | 9                       | 18                      | 1                             |  |
| Public        | 69                      | 40377                 | 9869            | 27412                 | 194                   | 9                   | 5                       | 38                      | 0                             |  |
| Limpopo       | 48                      | 20647                 | 5296            | 14718                 | 22                    | 2                   | 1                       | 2                       | 1                             |  |
| Private       | 7                       | 9043                  | 1705            | 7190                  | 8                     | 1                   | 0                       | 1                       | 0                             |  |
| Public        | 41                      | 11604                 | 3591            | 7528                  | 14                    | 1                   | 1                       | 1                       | 1                             |  |
| Mpumalanga    | 40                      | 21943                 | 4800            | 16534                 | 50                    | 6                   | 2                       | 8                       | 0                             |  |
| Private       | 9                       | 11441                 | 1673            | 9667                  | 20                    | 6                   | 0                       | 0                       | 0                             |  |
| Public        | 31                      | 10502                 | 3127            | 6867                  | 30                    | 0                   | 2                       | 8                       | 0                             |  |
| North West    | 30                      | 32637                 | 4770            | 25463                 | 85                    | 13                  | 6                       | 34                      | 2                             |  |
| Private       | 13                      | 12191                 | 1670            | 10083                 | 37                    | 6                   | 5                       | 8                       | 0                             |  |
| Public        | 17                      | 20446                 | 3100            | 15380                 | 48                    | 7                   | 1                       | 26                      | 2                             |  |
| Northern Cape | 35                      | 11447                 | 2424            | 8445                  | 15                    | 1                   | 1                       | 0                       | 0                             |  |
| Private       | 6                       | 5407                  | 838             | 4317                  | 7                     | 1                   | 1                       | 0                       | 0                             |  |
| Public        | 29                      | 6040                  | 1586            | 4128                  | 8                     | 0                   | 0                       | 0                       | 0                             |  |
| Western Cape  | 102                     | 114909                | 18515           | 95894                 | 296                   | 36                  | 5                       | 3                       | 0                             |  |
| Private       | 43                      | 39132                 | 6193            | 32706                 | 125                   | 12                  | 5                       | 3                       | 0                             |  |
| Public        | 59                      | 75777                 | 12322           | 63188                 | 171                   | 24                  |                         |                         | 0                             |  |
| Total         | 666                     | 510082                | 101466          | 391666                | 2017                  | 207                 | 67                      | 221                     | 14                            |  |