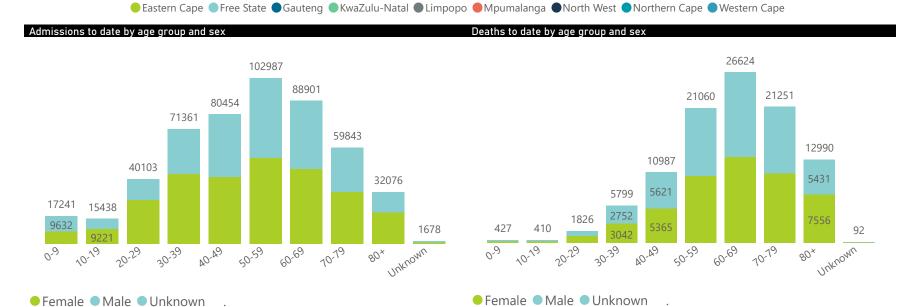

The data below refer to admitted patients who test positive for SARS-CoV-2 on PCR or antigen tests.

Epi\_Week

| Province      | Facilities<br>Reporting | Admissions<br>to Date | Died to<br>Date | Discharged<br>to date | Currently<br>Admitted | Currently<br>in ICU | Currently<br>Ventilated | Currently<br>Oxygenated | Admissions in<br>Previous Day |  |
|---------------|-------------------------|-----------------------|-----------------|-----------------------|-----------------------|---------------------|-------------------------|-------------------------|-------------------------------|--|
| Eastern Cape  | 104                     | 47175                 | 13101           | 32025                 | 100                   | 10                  | 5                       | 10                      | 0                             |  |
| Private       | 18                      | 15181                 | 3353            | 11735                 | 30                    | 7                   | 1                       | 1                       | 0                             |  |
| Public        | 86                      | 31994                 | 9748            | 20290                 | 70                    | 3                   | 4                       | 9                       | 0                             |  |
| Free State    | 55                      | 30794                 | 6000            | 22504                 | 72                    | 1                   | 2                       | 13                      | 1                             |  |
| Private       | 20                      | 13749                 | 2237            | 11324                 | 21                    | 0                   | 0                       | 0                       | 0                             |  |
| Public        | 35                      | 17045                 | 3763            | 11180                 | 51                    | 1                   | 2                       | 13                      | 1                             |  |
| Gauteng       | 136                     | 146885                | 29404           | 113188                | 998                   | 95                  | 31                      | 95                      | 9                             |  |
| Private       | 96                      | 82247                 | 14391           | 67030                 | 374                   | 61                  | 16                      | 16                      | 4                             |  |
| Public        | 40                      | 64638                 | 15013           | 46158                 | 624                   | 34                  | 15                      | 79                      | 5                             |  |
| KwaZulu-Natal | 116                     | 83645                 | 17156           | 62895                 | 379                   | 43                  | 14                      | 56                      | 1                             |  |
| Private       | 47                      | 43268                 | 7287            | 35483                 | 185                   | 34                  | 9                       | 18                      | 1                             |  |
| Public        | 69                      | 40377                 | 9869            | 27412                 | 194                   | 9                   | 5                       | 38                      | 0                             |  |
| Limpopo       | 48                      | 20647                 | 5296            | 14718                 | 22                    | 2                   | 1                       | 2                       | 1                             |  |
| Private       | 7                       | 9043                  | 1705            | 7190                  | 8                     | 1                   | 0                       | 1                       | 0                             |  |
| Public        | 41                      | 11604                 | 3591            | 7528                  | 14                    | 1                   | 1                       | 1                       | 1                             |  |
| Mpumalanga    | 40                      | 21943                 | 4800            | 16534                 | 50                    | 6                   | 2                       | 8                       | 0                             |  |
| Private       | 9                       | 11441                 | 1673            | 9667                  | 20                    | 6                   | 0                       | 0                       | 0                             |  |
| Public        | 31                      | 10502                 | 3127            | 6867                  | 30                    | 0                   | 2                       | 8                       | 0                             |  |
| North West    | 30                      | 32637                 | 4770            | 25463                 | 85                    | 13                  | 6                       | 34                      | 2                             |  |
| Private       | 13                      | 12191                 | 1670            | 10083                 | 37                    | 6                   | 5                       | 8                       | 0                             |  |
| Public        | 17                      | 20446                 | 3100            | 15380                 | 48                    | 7                   | 1                       | 26                      | 2                             |  |
| Northern Cape | 35                      | 11447                 | 2424            | 8445                  | 15                    | 1                   | 1                       | 0                       | 0                             |  |
| Private       | 6                       | 5407                  | 838             | 4317                  | 7                     | 1                   | 1                       | 0                       | 0                             |  |
| Public        | 29                      | 6040                  | 1586            | 4128                  | 8                     | 0                   | 0                       | 0                       | 0                             |  |
| Western Cape  | 102                     | 114909                | 18515           | 95894                 | 296                   | 36                  | 5                       | 3                       | 0                             |  |
| Private       | 43                      | 39132                 | 6193            | 32706                 | 125                   | 12                  | 5                       | 3                       | 0                             |  |
| Public        | 59                      | 75777                 | 12322           | 63188                 | 171                   | 24                  |                         |                         | 0                             |  |
| Total         | 666                     | 510082                | 101466          | 391666                | 2017                  | 207                 | 67                      | 221                     | 14                            |  |