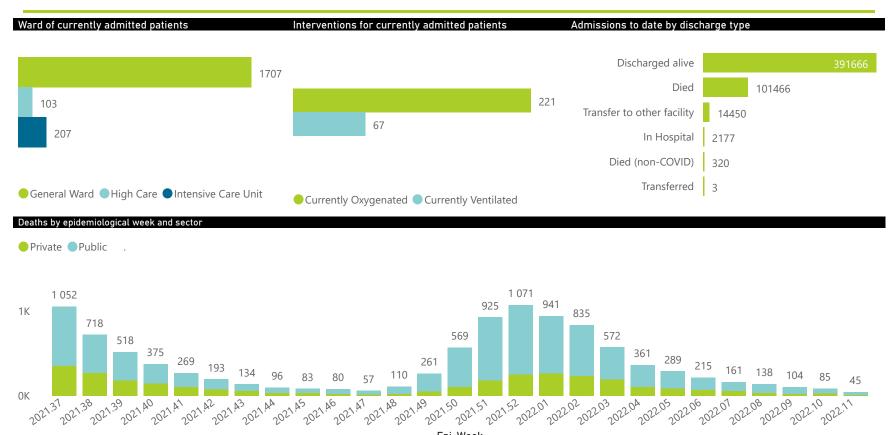

The data below refer to admitted patients who test positive for SARS-CoV-2 on PCR or antigen tests.

Epi\_Week

| Province      | Facilities<br>Reporting | Admissions<br>to Date | Died to<br>Date | Discharged<br>to date | Currently<br>Admitted | Currently<br>in ICU | Currently<br>Ventilated | Currently<br>Oxygenated | Admissions in<br>Previous Day |  |
|---------------|-------------------------|-----------------------|-----------------|-----------------------|-----------------------|---------------------|-------------------------|-------------------------|-------------------------------|--|
| Eastern Cape  | 104                     | 47175                 | 13101           | 32025                 | 100                   | 10                  | 5                       | 10                      | 0                             |  |
| Private       | 18                      | 15181                 | 3353            | 11735                 | 30                    | 7                   | 1                       | 1                       | 0                             |  |
| Public        | 86                      | 31994                 | 9748            | 20290                 | 70                    | 3                   | 4                       | 9                       | 0                             |  |
| Free State    | 55                      | 30794                 | 6000            | 22504                 | 72                    | 1                   | 2                       | 13                      | 1                             |  |
| Private       | 20                      | 13749                 | 2237            | 11324                 | 21                    | 0                   | 0                       | 0                       | 0                             |  |
| Public        | 35                      | 17045                 | 3763            | 11180                 | 51                    | 1                   | 2                       | 13                      | 1                             |  |
| Gauteng       | 136                     | 146885                | 29404           | 113188                | 998                   | 95                  | 31                      | 95                      | 9                             |  |
| Private       | 96                      | 82247                 | 14391           | 67030                 | 374                   | 61                  | 16                      | 16                      | 4                             |  |
| Public        | 40                      | 64638                 | 15013           | 46158                 | 624                   | 34                  | 15                      | 79                      | 5                             |  |
| KwaZulu-Natal | 116                     | 83645                 | 17156           | 62895                 | 379                   | 43                  | 14                      | 56                      | 1                             |  |
| Private       | 47                      | 43268                 | 7287            | 35483                 | 185                   | 34                  | 9                       | 18                      | 1                             |  |
| Public        | 69                      | 40377                 | 9869            | 27412                 | 194                   | 9                   | 5                       | 38                      | 0                             |  |
| Limpopo       | 48                      | 20647                 | 5296            | 14718                 | 22                    | 2                   | 1                       | 2                       | 1                             |  |
| Private       | 7                       | 9043                  | 1705            | 7190                  | 8                     | 1                   | 0                       | 1                       | 0                             |  |
| Public        | 41                      | 11604                 | 3591            | 7528                  | 14                    | 1                   | 1                       | 1                       | 1                             |  |
| Mpumalanga    | 40                      | 21943                 | 4800            | 16534                 | 50                    | 6                   | 2                       | 8                       | 0                             |  |
| Private       | 9                       | 11441                 | 1673            | 9667                  | 20                    | 6                   | 0                       | 0                       | 0                             |  |
| Public        | 31                      | 10502                 | 3127            | 6867                  | 30                    | 0                   | 2                       | 8                       | 0                             |  |
| North West    | 30                      | 32637                 | 4770            | 25463                 | 85                    | 13                  | 6                       | 34                      | 2                             |  |
| Private       | 13                      | 12191                 | 1670            | 10083                 | 37                    | 6                   | 5                       | 8                       | 0                             |  |
| Public        | 17                      | 20446                 | 3100            | 15380                 | 48                    | 7                   | 1                       | 26                      | 2                             |  |
| Northern Cape | 35                      | 11447                 | 2424            | 8445                  | 15                    | 1                   | 1                       | 0                       | 0                             |  |
| Private       | 6                       | 5407                  | 838             | 4317                  | 7                     | 1                   | 1                       | 0                       | 0                             |  |
| Public        | 29                      | 6040                  | 1586            | 4128                  | 8                     | 0                   | 0                       | 0                       | 0                             |  |
| Western Cape  | 102                     | 114909                | 18515           | 95894                 | 296                   | 36                  | 5                       | 3                       | 0                             |  |
| Private       | 43                      | 39132                 | 6193            | 32706                 | 125                   | 12                  | 5                       | 3                       | 0                             |  |
| Public        | 59                      | 75777                 | 12322           | 63188                 | 171                   | 24                  |                         |                         | 0                             |  |
| Total         | 666                     | 510082                | 101466          | 391666                | 2017                  | 207                 | 67                      | 221                     | 14                            |  |