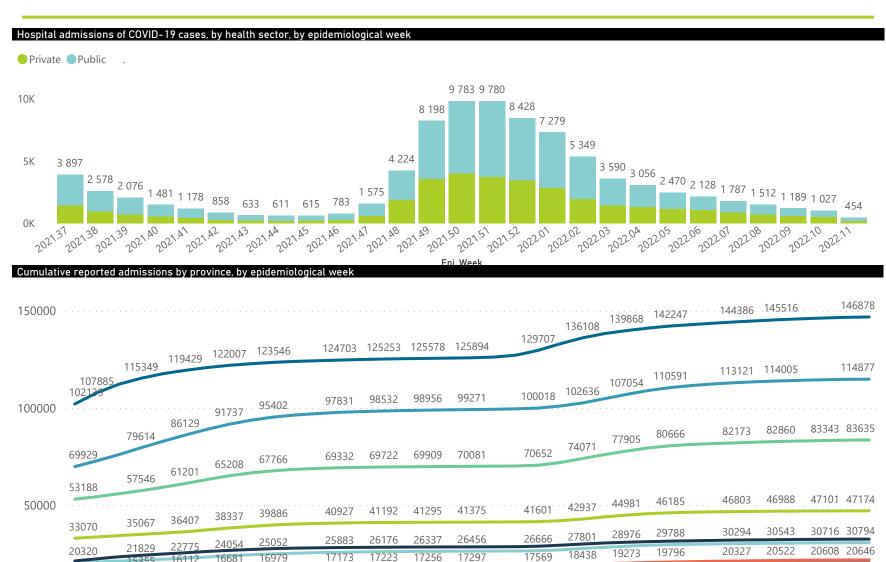

## NICD National COVID-19 Hospital Surveillance

National

The number of reported admissions may change day-to-day as enrolled facilities back-capture historical data. The Western Cape government has been unable to provide daily data on patients who are on oxygen or ventilated. The data below refer to admitted patients who test positive for SARS-CoV-2 on PCR or antigen tests.

16979

The number of reported admissions may change day-to-day as enrolled facilities back-capture historical data. The Western Cape government has been unable to provide daily data on patients who are on oxygen or ventilated.

The data below refer to admitted patients who test positive for SARS-CoV-2 on PCR or antigen tests.

Epi\_Week

| Province      | Facilities<br>Reporting | Admissions<br>to Date | Died to<br>Date | Discharged<br>to date | Currently<br>Admitted | Currently<br>in ICU | Currently<br>Ventilated | Currently<br>Oxygenated | Admissions in<br>Previous Day |  |
|---------------|-------------------------|-----------------------|-----------------|-----------------------|-----------------------|---------------------|-------------------------|-------------------------|-------------------------------|--|
| Eastern Cape  | 104                     | 47175                 | 13101           | 32025                 | 100                   | 10                  | 5                       | 10                      | 0                             |  |
| Private       | 18                      | 15181                 | 3353            | 11735                 | 30                    | 7                   | 1                       | 1                       | 0                             |  |
| Public        | 86                      | 31994                 | 9748            | 20290                 | 70                    | 3                   | 4                       | 9                       | 0                             |  |
| Free State    | 55                      | 30794                 | 6000            | 22504                 | 72                    | 1                   | 2                       | 13                      | 1                             |  |
| Private       | 20                      | 13749                 | 2237            | 11324                 | 21                    | 0                   | 0                       | 0                       | 0                             |  |
| Public        | 35                      | 17045                 | 3763            | 11180                 | 51                    | 1                   | 2                       | 13                      | 1                             |  |
| Gauteng       | 136                     | 146885                | 29404           | 113188                | 998                   | 95                  | 31                      | 95                      | 9                             |  |
| Private       | 96                      | 82247                 | 14391           | 67030                 | 374                   | 61                  | 16                      | 16                      | 4                             |  |
| Public        | 40                      | 64638                 | 15013           | 46158                 | 624                   | 34                  | 15                      | 79                      | 5                             |  |
| KwaZulu-Natal | 116                     | 83645                 | 17156           | 62895                 | 379                   | 43                  | 14                      | 56                      | 1                             |  |
| Private       | 47                      | 43268                 | 7287            | 35483                 | 185                   | 34                  | 9                       | 18                      | 1                             |  |
| Public        | 69                      | 40377                 | 9869            | 27412                 | 194                   | 9                   | 5                       | 38                      | 0                             |  |
| Limpopo       | 48                      | 20647                 | 5296            | 14718                 | 22                    | 2                   | 1                       | 2                       | 1                             |  |
| Private       | 7                       | 9043                  | 1705            | 7190                  | 8                     | 1                   | 0                       | 1                       | 0                             |  |
| Public        | 41                      | 11604                 | 3591            | 7528                  | 14                    | 1                   | 1                       | 1                       | 1                             |  |
| Mpumalanga    | 40                      | 21943                 | 4800            | 16534                 | 50                    | 6                   | 2                       | 8                       | 0                             |  |
| Private       | 9                       | 11441                 | 1673            | 9667                  | 20                    | 6                   | 0                       | 0                       | 0                             |  |
| Public        | 31                      | 10502                 | 3127            | 6867                  | 30                    | 0                   | 2                       | 8                       | 0                             |  |
| North West    | 30                      | 32637                 | 4770            | 25463                 | 85                    | 13                  | 6                       | 34                      | 2                             |  |
| Private       | 13                      | 12191                 | 1670            | 10083                 | 37                    | 6                   | 5                       | 8                       | 0                             |  |
| Public        | 17                      | 20446                 | 3100            | 15380                 | 48                    | 7                   | 1                       | 26                      | 2                             |  |
| Northern Cape | 35                      | 11447                 | 2424            | 8445                  | 15                    | 1                   | 1                       | 0                       | 0                             |  |
| Private       | 6                       | 5407                  | 838             | 4317                  | 7                     | 1                   | 1                       | 0                       | 0                             |  |
| Public        | 29                      | 6040                  | 1586            | 4128                  | 8                     | 0                   | 0                       | 0                       | 0                             |  |
| Western Cape  | 102                     | 114909                | 18515           | 95894                 | 296                   | 36                  | 5                       | 3                       | 0                             |  |
| Private       | 43                      | 39132                 | 6193            | 32706                 | 125                   | 12                  | 5                       | 3                       | 0                             |  |
| Public        | 59                      | 75777                 | 12322           | 63188                 | 171                   | 24                  |                         |                         | 0                             |  |
| Total         | 666                     | 510082                | 101466          | 391666                | 2017                  | 207                 | 67                      | 221                     | 14                            |  |