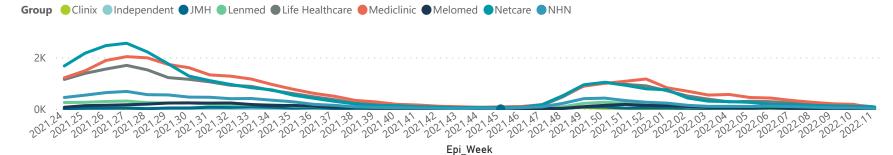

#### NICD National COVID-19 Hospital Surveillance

Private

Hospital admissions by hospital group

The number of reported admissions may change day-to-day as enrolled facilities back-capture historical data.