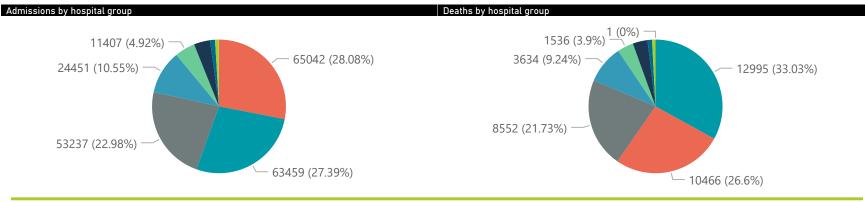

#### NICD National COVID-19 Hospital Surveillance

Private

Hospital admissions by hospital group

The number of reported admissions may change day-to-day as enrolled facilities back-capture historical data.

#### Hospital Group Facilities Died to Discharged Currently Currently Currently Admissions in Admissions Currently Oxygenated Reporting to Date Date to date Admitted in ICU Ventilated Previous Day NHN Netcare Life Healthcare Mediclinic Lenmed Clinix Melomed JMH Independent **Total**