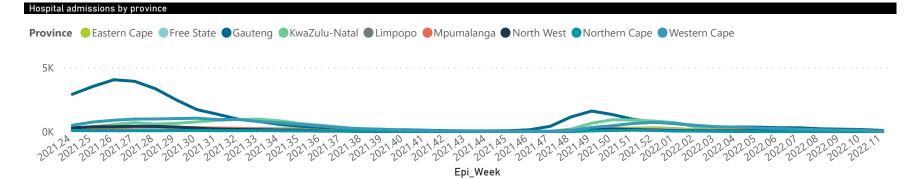

# NICD National COVID-19 Hospital Surveillance

National

The number of reported admissions may change day-to-day as enrolled facilities back-capture historical data. The Western Cape government has been unable to provide daily data on patients who are on oxygen or ventilated. The data below refer to admitted patients who test positive for SARS-CoV-2 on PCR or antigen tests.

## NICD National COVID-19 Hospital Surveillance

Private

60

128

● General Ward ● High Care ● Intensive Care Unit

The number of reported admissions may change day-to-day as enrolled facilities back-capture historical data. The data below refer to admitted patients who test positive for SARS-CoV-2 on PCR or antigen tests.