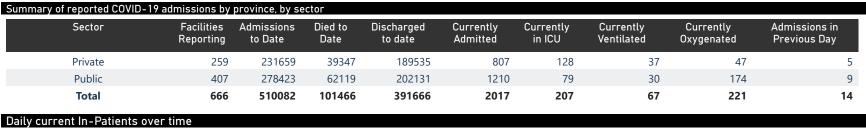

The data below refer to admitted patients who test positive for SARS-CoV-2 on PCR or antigen tests.

Epi\_Week

| Province      | Facilities<br>Reporting | Admissions<br>to Date | Died to<br>Date | Discharged<br>to date | Currently<br>Admitted | Currently<br>in ICU | Currently<br>Ventilated | Currently<br>Oxygenated | Admissions in<br>Previous Day |  |
|---------------|-------------------------|-----------------------|-----------------|-----------------------|-----------------------|---------------------|-------------------------|-------------------------|-------------------------------|--|
| Eastern Cape  | 104                     | 47175                 | 13101           | 32025                 | 100                   | 10                  | 5                       | 10                      | 0                             |  |
| Private       | 18                      | 15181                 | 3353            | 11735                 | 30                    | 7                   | 1                       | 1                       | 0                             |  |
| Public        | 86                      | 31994                 | 9748            | 20290                 | 70                    | 3                   | 4                       | 9                       | 0                             |  |
| Free State    | 55                      | 30794                 | 6000            | 22504                 | 72                    | 1                   | 2                       | 13                      | 1                             |  |
| Private       | 20                      | 13749                 | 2237            | 11324                 | 21                    | 0                   | 0                       | 0                       | 0                             |  |
| Public        | 35                      | 17045                 | 3763            | 11180                 | 51                    | 1                   | 2                       | 13                      | 1                             |  |
| Gauteng       | 136                     | 146885                | 29404           | 113188                | 998                   | 95                  | 31                      | 95                      | 9                             |  |
| Private       | 96                      | 82247                 | 14391           | 67030                 | 374                   | 61                  | 16                      | 16                      | 4                             |  |
| Public        | 40                      | 64638                 | 15013           | 46158                 | 624                   | 34                  | 15                      | 79                      | 5                             |  |
| KwaZulu-Natal | 116                     | 83645                 | 17156           | 62895                 | 379                   | 43                  | 14                      | 56                      | 1                             |  |
| Private       | 47                      | 43268                 | 7287            | 35483                 | 185                   | 34                  | 9                       | 18                      | 1                             |  |
| Public        | 69                      | 40377                 | 9869            | 27412                 | 194                   | 9                   | 5                       | 38                      | 0                             |  |
| Limpopo       | 48                      | 20647                 | 5296            | 14718                 | 22                    | 2                   | 1                       | 2                       | 1                             |  |
| Private       | 7                       | 9043                  | 1705            | 7190                  | 8                     | 1                   | 0                       | 1                       | 0                             |  |
| Public        | 41                      | 11604                 | 3591            | 7528                  | 14                    | 1                   | 1                       | 1                       | 1                             |  |
| Mpumalanga    | 40                      | 21943                 | 4800            | 16534                 | 50                    | 6                   | 2                       | 8                       | 0                             |  |
| Private       | 9                       | 11441                 | 1673            | 9667                  | 20                    | 6                   | 0                       | 0                       | 0                             |  |
| Public        | 31                      | 10502                 | 3127            | 6867                  | 30                    | 0                   | 2                       | 8                       | 0                             |  |
| North West    | 30                      | 32637                 | 4770            | 25463                 | 85                    | 13                  | 6                       | 34                      | 2                             |  |
| Private       | 13                      | 12191                 | 1670            | 10083                 | 37                    | 6                   | 5                       | 8                       | 0                             |  |
| Public        | 17                      | 20446                 | 3100            | 15380                 | 48                    | 7                   | 1                       | 26                      | 2                             |  |
| Northern Cape | 35                      | 11447                 | 2424            | 8445                  | 15                    | 1                   | 1                       | 0                       | 0                             |  |
| Private       | 6                       | 5407                  | 838             | 4317                  | 7                     | 1                   | 1                       | 0                       | 0                             |  |
| Public        | 29                      | 6040                  | 1586            | 4128                  | 8                     | 0                   | 0                       | 0                       | 0                             |  |
| Western Cape  | 102                     | 114909                | 18515           | 95894                 | 296                   | 36                  | 5                       | 3                       | 0                             |  |
| Private       | 43                      | 39132                 | 6193            | 32706                 | 125                   | 12                  | 5                       | 3                       | 0                             |  |
| Public        | 59                      | 75777                 | 12322           | 63188                 | 171                   | 24                  |                         |                         | 0                             |  |
| Total         | 666                     | 510082                | 101466          | 391666                | 2017                  | 207                 | 67                      | 221                     | 14                            |  |