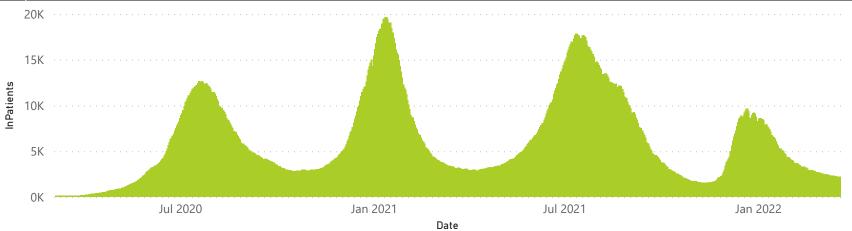

| 39349           | 189541                | 806                   | 125                 | 35                      | 45                      | 4                             |  |
| Public                                                         | 407                     | 278490                | 62124           | 202181                | 1222                  | 81                  | 29                      | 179                     | 8                             |  |
| Total                                                          | 666                     | 510157                | 101473          | 391722                | 2028                  | 206                 | 64                      | 224                     | 12                            |  |

Daily current In-Patients over time



### Sunday, 20 March 2022

# NICD National COVID-19 Hospital Surveillance

Private



The number of reported admissions may change day-to-day as enrolled facilities back-capture historical data. The data below refer to admitted patients who test positive for SARS-CoV-2 on PCR or antigen tests.

NATIONAL INSTITUTE FOR COMMUNICABLE DISEASES









Female Male Unknown



● Female ● Male



# NICD National COVID-19 Hospital Surveillance

Private

<sup>\_</sup> 10466 (26.6%)



The number of reported admissions may change day-to-day as enrolled facilities back-capture historical data. The data below refer to admitted patients who test positive for SARS-CoV-2 on PCR or antigen tests.

NATIONAL INSTITUTE FOR COMMUNICABLE DISEASES

| Summary of reported COVID-19 a | dmissions by            | p