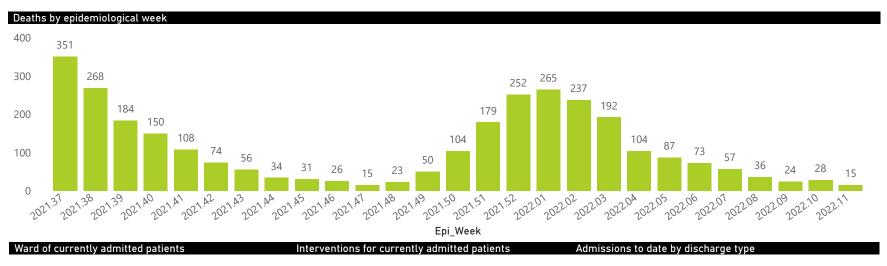

#### NICD National COVID-19 Hospital Surveillance Sunday, 20 March 2022 National The number of reported admissions may change day-to-day as enrolled facilities back-capture historical data. health NATIONAL INSTITUTE FOR COMMUNICABLE DISEASES The Western Cape government has been unable to provide daily data on patients who are on oxygen or ventilated. UBLIC OF SOUTH AFRICA The data below refer to admitted patients who test positive for SARS-CoV-2 on PCR or antigen tests. Ward of currently admitted patients Interventions for currently admitted patients Admissions to date by discharge type Discharged alive 1720 Died 101473 224 102 Transfer to other facility 14451 64 206 In Hospital 2188 Died (non-COVID) 320 Transferred 3 ● General Ward ● High Care ● Intensive Care Unit Currently Oxygenated Currently Ventilated Deaths by epidemiological week and sector Private Public 1 052 1 071 941