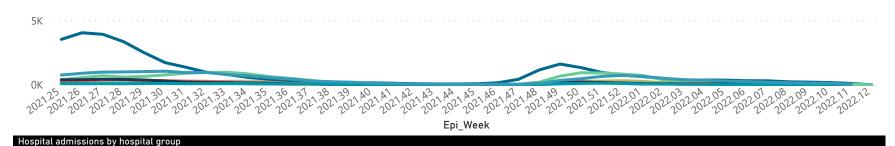

### Summary of reported COVID-19 admissions by hospital group

| Hospital_Group  | Facilities<br>Reporting<br>▼ | Admissions<br>to Date | Died to<br>Date | Discharged<br>to date | Currently<br>Admitted | Currently<br>in ICU | Currently<br>Ventilated | Currently<br>Oxygenated | Admissions in<br>Previous Day |
|-----------------|------------------------------|-----------------------|-----------------|-----------------------|-----------------------|---------------------|-------------------------|-------------------------|-------------------------------|
| NHN             | 69                           | 24452                 | 3634            | 19692                 | 98                    | 10                  | 7                       | 23                      | 0                             |
| Netcare         | 62                           | 63466                 | 12997           | 50006                 | 193                   | 52                  | 9                       | 0                       | 4                             |
| Life Healthcare | 51                           | 53237                 | 8552            | 44536                 | 103                   | 24                  | 2                       | 2                       | 0                             |
| Mediclinic      | 51                           | 65042                 | 10466           | 54295                 | 152                   | 15                  | 7                       | 2                       | 0                             |
| Lenmed          | 10                           | 11407                 | 1536            | 9467                  | 47                    | 11                  | 2                       | 2                       | 0                             |
| Clinix          | 6                            | 2035                  | 329             | 1528                  | 138                   | 10                  | 6                       | 7                       | 0                             |
| Melomed         | 5                            | 9072                  | 1401            | 7614                  | 38                    | 1                   | 1                       | 1                       | 0                             |
| JMH             | 4                            | 2781                  | 433             | 2245                  | 33                    | 2                   | 1                       | 8                       | 0                             |
| Independent     | 1                            | 175                   | 1               | 158                   | 4                     | 0                   | 0                       | 0                       | 0                             |
| Total           | 259                          | 231667                | 39349           | 189541                | 806                   | 125                 | 35                      | 45                      | 4                             |