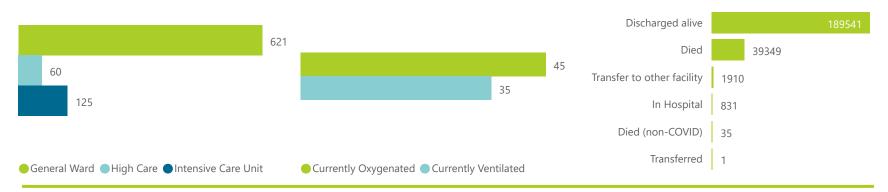

#### NICD National COVID-19 Hospital Surveillance Sunday, 20 March 2022 National The number of reported admissions may change day-to-day as enrolled facilities back-capture historical data. health NATIONAL INSTITUTE FOR COMMUNICABLE DISEASES The Western Cape government has been unable to provide daily data on patients who are on oxygen or ventilated. UBLIC OF SOUTH AFRICA The data below refer to admitted patients who test positive for SARS-CoV-2 on PCR or antigen tests. Ward of currently admitted patients Interventions for currently admitted patients Admissions to date by discharge type Discharged alive 1720 Died 101473 224 102 Transfer to other facility 14451 64 206 In Hospital 2188 Died (non-COVID) 320 Transferred 3 ● General Ward ● High Care ● Intensive Care Unit Currently Oxygenated Currently Ventilated Deaths by epidemiological week and sector Private Public 1 052 1 071 941

NATIONAL INSTITUTE FOR COMMUNICABLE DISEASES

| Summary of reported COVID-19 admissions by province, by sector |                         |                       |                 |                       |                       |                     |                         |                         |                               |  |
|----------------------------------------------------------------|-------------------------|-----------------------|-----------------|-----------------------|-----------------------|---------------------|-------------------------|-------------------------|-------------------------------|--|
| Sector                                                         | Facilities<br>Reporting | Admissions<br>to Date | Died to<br>Date | Discharged<br>to date | Currently<br>Admitted | Currently<br>in ICU | Currently<br>Ventilated | Currently<br>Oxygenated | Admissions in<br>Previous Day |  |
| Private                                                        | 259                     | 231667                | 39349           | 189541                | 806                   | 125                 | 35                      | 45                      | 4                             |  |
| Public                                                         | 407                     | 278490                | 62124           | 202181                | 1222                  | 81                  | 29                      | 179                     | 8                             |  |
| Total                                                          | 666                     | 510157                | 101473          | 391722                | 2028                  | 206                 | 64                      | 224                     | 12                            |  |