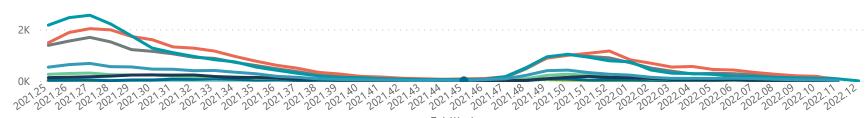

NATIONAL INSTITUTE FOR COMMUNICABLE DISEASES

| Summary of reported COVID-19 a | dmissions by            | province              |                 |                       |                       |                     |                         |                         |                               |
|--------------------------------|-------------------------|-----------------------|-----------------|-----------------------|-----------------------|---------------------|-------------------------|-------------------------|-------------------------------|
| Province                       | Facilities<br>Reporting | Admissions<br>to Date | Died to<br>Date | Discharged<br>to date | Currently<br>Admitted | Currently<br>in ICU | Currently<br>Ventilated | Currently<br>Oxygenated | Admissions in<br>Previous Day |
| Gauteng                        | 96                      | 82253                 | 14391           | 67035                 | 375                   | 59                  | 14                      | 15                      | 4                             |
| KwaZulu-Natal                  | 47                      | 43269                 | 7289            | 35483                 | 184                   | 32                  | 9                       | 17                      | 0                             |
| Western Cape                   | 43                      | 39132                 | 6193            | 32706                 | 125                   | 13                  | 5                       | 3                       | 0                             |
| North West                     | 13                      | 12191                 | 1670            | 10083                 | 37                    | 6                   | 5                       | 8                       | 0                             |
| Eastern Cape                   | 18                      | 15181                 | 3353            | 11735                 | 30                    | 7                   | 1                       | 1                       | 0                             |
| Free State                     | 20                      | 13750                 | 2237            | 11325                 | 20                    | 0                   | 0                       | 0                       | 0                             |
| Mpumalanga                     | 9                       | 11441                 | 1673            | 9667                  | 20                    | 6                   | 0                       | 0                       | 0                             |
| Limpopo                        | 7                       | 9043                  | 1705            | 7190                  | 8                     | 1                   | 0                       | 1                       | 0                             |
| Northern Cape                  | 6                       | 5407                  | 838             | 4317                  | 7                     | 1                   | 1                       | 0                       | 0                             |
| Total                          | 259                     | 231667                | 39349           | 189541                | 806                   | 125                 | 35                      | 45                      | 4                             |