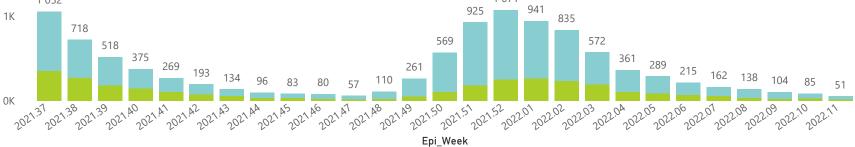

#### NICD National COVID-19 Hospital Surveillance Sunday, 20 March 2022 National The number of reported admissions may change day-to-day as enrolled facilities back-capture historical data. health NATIONAL INSTITUTE FOR COMMUNICABLE DISEASES The Western Cape government has been unable to provide daily data on patients who are on oxygen or ventilated. UBLIC OF SOUTH AFRICA The data below refer to admitted patients who test positive for SARS-CoV-2 on PCR or antigen tests. Ward of currently admitted patients Interventions for currently admitted patients Admissions to date by discharge type Discharged alive 1720 Died 101473 224 102 Transfer to other facility 14451 64 206 In Hospital 2188 Died (non-COVID) 320 Transferred 3 ● General Ward ● High Care ● Intensive Care Unit Currently Oxygenated Currently Ventilated Deaths by epidemiological week and sector Private Public 1 052 1 071 941