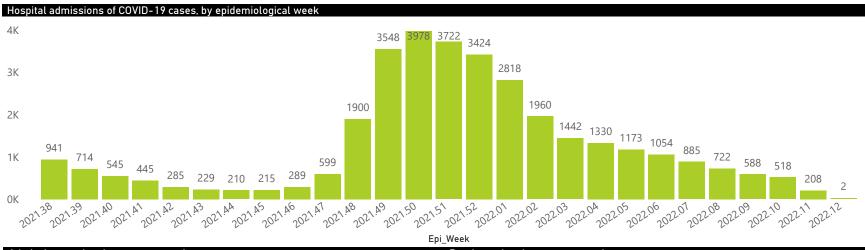

Hospital admissions by province

Province 🕒 Eastern Cape 🔵 Free State 🔵 Gauteng 🔵 KwaZulu-Natal 🌑 Limpopo 🛑 Mpumalanga 🌑 North West 🌑 Northern Cape 🔵 Western Cape