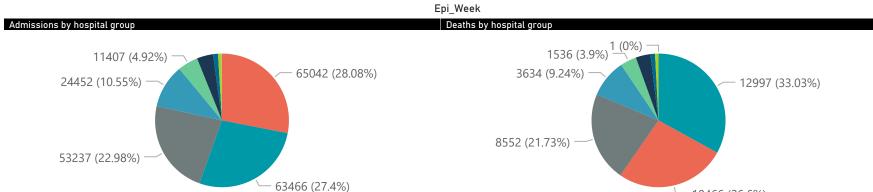

### Summary of reported COVID-19 admissions by hospital group

| Hospital_Group  | Facilities<br>Reporting<br>▼ | Admissions<br>to Date | Died to<br>Date | Discharged<br>to date | Currently<br>Admitted | Currently<br>in ICU | Currently<br>Ventilated | Currently<br>Oxygenated | Admissions in<br>Previous Day |
|-----------------|------------------------------|-----------------------|-----------------|-----------------------|-----------------------|---------------------|-------------------------|-------------------------|-------------------------------|
| NHN             | 69                           | 24452                 | 3634            | 19692                 | 98                    | 10                  | 7                       | 23                      | 0                             |
| Netcare         | 62                           | 63466                 | 12997           | 50006                 | 193                   | 52                  | 9                       | 0                       | 4                             |
| Life Healthcare | 51                           | 53237                 | 8552            | 44536                 | 103                   | 24                  | 2                       | 2                       | 0                             |
| Mediclinic      | 51                           | 65042                 | 10466           | 54295                 | 152                   | 15                  | 7                       | 2                       | 0                             |
| Lenmed          | 10                           | 11407                 | 1536            | 9467                  | 47                    | 11                  | 2                       | 2                       | 0                             |
| Clinix          | 6                            | 2035                  | 329             | 1528                  | 138                   | 10                  | 6                       | 7                       | 0                             |
| Melomed         | 5                            | 9072                  | 1401            | 7614                  | 38                    | 1                   | 1                       | 1                       | 0                             |
| JMH             | 4                            | 2781                  | 433             | 2245                  | 33                    | 2                   | 1                       | 8                       | 0                             |
| Independent     | 1                            | 175                   | 1               | 158                   | 4                     | 0                   | 0                       | 0                       | 0                             |
| Total           | 259                          | 231667                | 39349           | 189541                | 806                   | 125                 | 35                      | 45                      | 4                             |