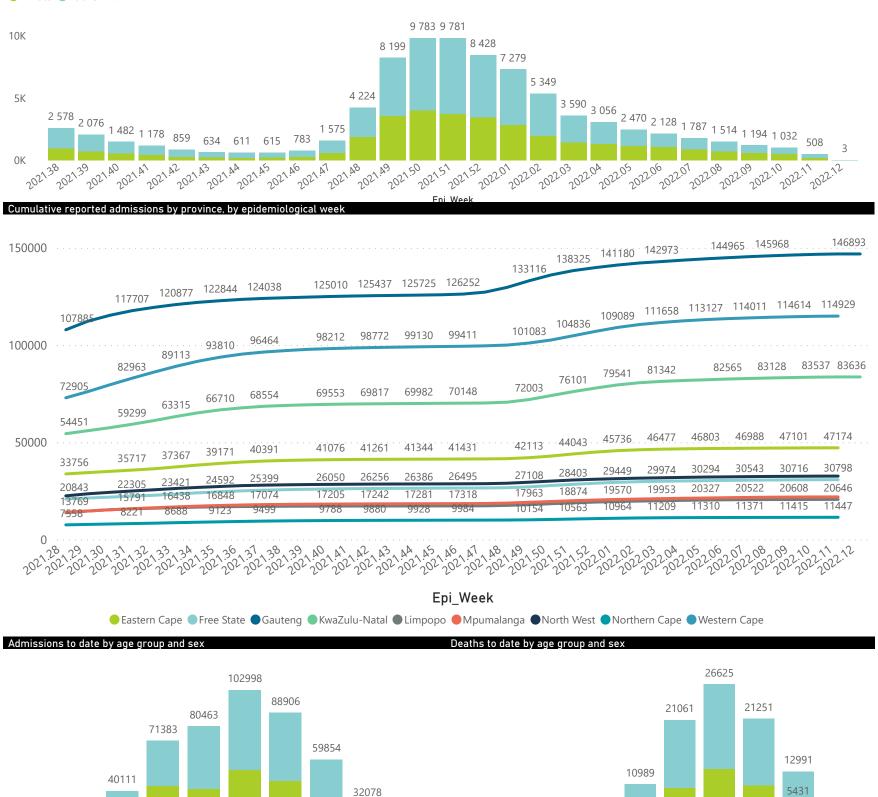

Hospital admissions by province

Province 🕒 Eastern Cape 🔵 Free State 🔵 Gauteng 🔵 KwaZulu-Natal 🌑 Limpopo 🛑 Mpumalanga 🌑 North West 🌑 Northern Cape 🔵 Western Cape

### Summary of reported COVID-19 admissions by province, by sector

| Province      | Facilities<br>Reporting | Admissions<br>to Date | Died to<br>Date | Discharged<br>to date | Currently<br>Admitted | Currently<br>in ICU | Currently<br>Ventilated | Currently<br>Oxygenated | Admissions in<br>Previous Day |  |
|---------------|-------------------------|-----------------------|-----------------|-----------------------|-----------------------|---------------------|-------------------------|-------------------------|-------------------------------|--|
| Eastern Cape  | 104                     | 47175                 | 13101           | 32025                 | 100                   | 10                  | 5                       | 10                      | 0                             |  |
| Private       | 18                      | 15181                 | 3353            | 11735                 | 30                    | 7                   | 1                       | 1                       | 0                             |  |
| Public        | 86                      | 31994                 | 9748            | 20290                 | 70                    | 3                   | 4                       | 9                       | 0                             |  |
| Free State    | 55                      | 30798                 | 6000            | 22506                 | 73                    | 1                   | 2                       | 14                      | 3                             |  |
| Private       | 20                      | 13750                 | 2237            | 11325                 | 20                    | 0                   | 0                       | 0                       | 0                             |  |
| Public        | 35                      | 17048                 | 3763            | 11181                 | 53                    | 1                   | 2                       | 14                      | 3                             |  |
| Gauteng       | 136                     | 146900                | 29405           | 113198                | 1002                  | 93                  | 29                      | 96                      | 6                             |  |
| Private       | 96                      | 82253                 | 14391           | 67035                 | 375                   | 59                  | 14                      | 15                      | 4                             |  |
| Public        | 40                      | 64647                 | 15014           | 46163                 | 627                   | 34                  | 15                      | 81                      | 2                             |  |
| KwaZulu-Natal | 116                     | 83646                 | 17158           | 62895                 | 378                   | 41                  | 14                      | 55                      | 0                             |  |
| Private       | 47                      | 43269                 | 7289            | 35483                 | 184                   | 32                  | 9                       | 17                      | 0                             |  |
| Public        | 69                      | 40377                 | 9869            | 27412                 | 194                   | 9                   | 5                       | 38                      | 0                             |  |
| Limpopo       | 48                      | 20647                 | 5296            | 14718                 | 22                    | 2                   | 1                       | 2                       | 0                             |  |
| Private       | 7                       | 9043                  | 1705            | 7190                  | 8                     | 1                   | 0                       | 1                       | 0                             |  |
| Public        | 41                      | 11604                 | 3591            | 7528                  | 14                    | 1                   | 1                       | 1                       | 0                             |  |
| Mpumalanga    | 40                      | 21943                 | 4800            | 16534                 | 50                    | 6                   | 2                       | 8                       | 0                             |  |
| Private       | 9                       | 11441                 | 1673            | 9667                  | 20                    | 6                   | 0                       | 0                       | 0                             |  |
| Public        | 31                      | 10502                 | 3127            | 6867                  | 30                    | 0                   | 2                       | 8                       | 0                             |  |
| North West    | 30                      | 32640                 | 4771            | 25464                 | 86                    | 12                  | 5                       | 36                      | 2                             |  |
| Private       | 13                      | 12191                 | 1670            | 10083                 | 37                    | 6                   | 5                       | 8                       | 0                             |  |
| Public        | 17                      | 20449                 | 3101            | 15381                 | 49                    | 6                   | 0                       | 28                      | 2                             |  |
| Northern Cape | 35                      | 11447                 | 2424            | 8445                  | 15                    | 1                   | 1                       | 0                       | 0                             |  |
| Private       | 6                       | 5407                  | 838             | 4317                  | 7                     | 1                   | 1                       | 0                       | 0                             |  |
| Public        | 29                      | 6040                  | 1586            | 4128                  | 8                     | 0                   | 0                       | 0                       | 0                             |  |
| Western Cape  | 102                     | 114961                | 18518           | 95937                 | 302                   | 40                  | 5                       | 3                       | 1                             |  |
| Private       | 43                      | 39132                 | 6193            | 32706                 | 125                   | 13                  | 5                       | 3                       | 0                             |  |
| Public        | 59                      | 75829                 | 12325           | 63231                 | 177                   | 27                  |                         |                         | 1                             |  |
| Total         | 666                     | 510157                | 101473          | 391722                | 2028                  | 206                 | 64                      | 224                     | 12                            |  |