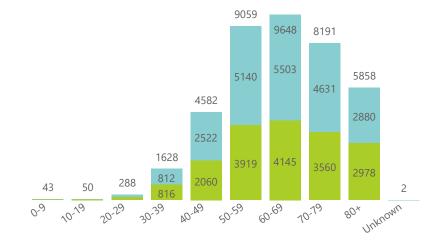

# NICD National COVID-19 Hospital Surveillance

Private

The number of reported admissions may change day-to-day as enrolled facilities back-capture historical data. The data below refer to admitted patients who test positive for SARS-CoV-2 on PCR or antigen tests.