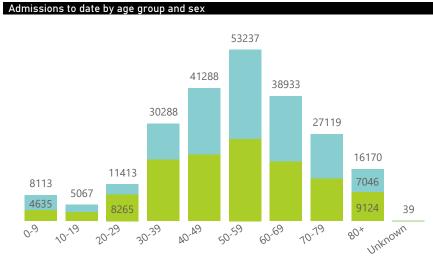

# NICD National COVID-19 Hospital Surveillance

National

The number of reported admissions may change day-to-day as enrolled facilities back-capture historical data. The Western Cape government has been unable to provide daily data on patients who are on oxygen or ventilated. The data below refer to admitted patients who test positive for SARS-CoV-2 on PCR or antigen tests.