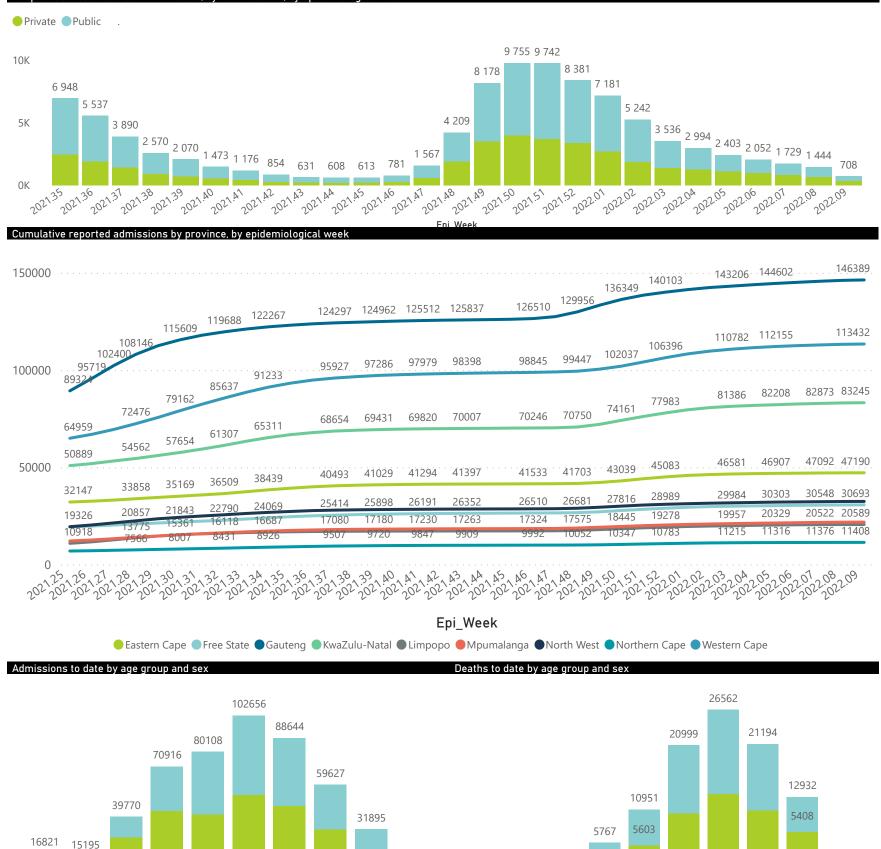

## NICD National COVID-19 Hospital Surveillance

National

The number of reported admissions may change day-to-day as enrolled facilities back-capture historical data. The Western Cape government has been unable to provide daily data on patients who are on oxygen or ventilated. The data below refer to admitted patients who test positive for SARS-CoV-2 on PCR or antigen tests.