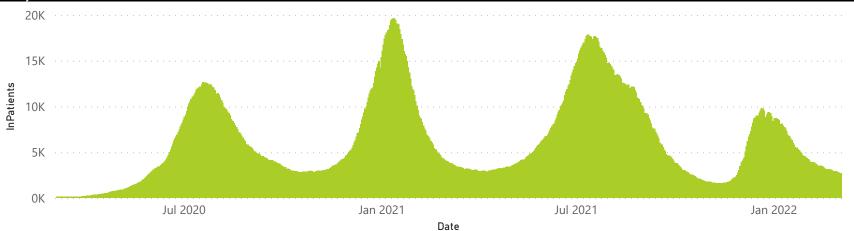

| 39145           | 187660                | 1177                  | 171                 | 63                      | 75                      | 5                             |  |
| Public                                                         | 407                     | 277343                | 62002           | 201056                | 1402                  | 80                  | 34                      | 165                     | 22                            |  |
| Total                                                          | 666                     | 507309                | 101147          | 388716                | 2579                  | 251                 | 97                      | 240                     | 27                            |  |

Daily current In-Patients over time



### 05 March 2022

## NICD National COVID-19 Hospital Surveillance

Private



The number of reported admissions may change day-to-day as enrolled facilities back-capture historical data. The data below refer to admitted patients who test positive for SARS-CoV-2 on PCR or antigen tests.

NATIONAL INSTITUTE FOR COMMUNICABLE DISEASES







Female Male Unknown



● Female ● Male



## NICD National COVID-19 Hospital Surveillance

Private

10436 (26.66%)



The number of reported admissions may change day-to-day as enrolled facilities back-capture historical data. The data below refer to admitted patients who test positive for SARS-CoV-2 on PCR or antigen tests.

NATIONAL INSTITUTE FOR COMMUNICABLE DISEASES

| Summary of reported COVID-19 admissions by province |                         |