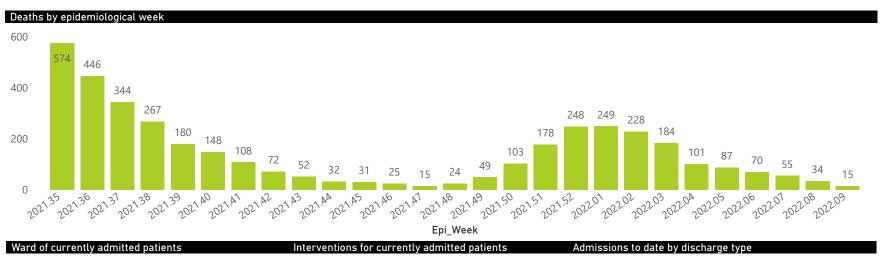

| 34                      | 165                     | 22                            |  |
| Total                                                          | 666                     | 507309                | 101147          | 388716                | 2579                  | 251                 | 97                      | 240                     | 27                            |  |

Daily current In-Patients over time



### 05 March 2022

## NICD National COVID-19 Hospital Surveillance

Private



The number of reported admissions may change day-to-day as enrolled facilities back-capture historical data. The data below refer to admitted patients who test positive for SARS-CoV-2 on PCR or antigen tests.

NATIONAL INSTITUTE FOR COMMUNICABLE DISEASES







Female Male Unknown



● Female ● Male



## NICD National COVID-19 Hospital Surveillance

Private

10436 (26.66%)



The number of reported admissions may change day-to-day as enrolled facilities back-capture historical data. The data below refer to admitted patients who test positive for SARS-CoV-2 on PCR or antigen tests.

NATIONAL INSTITUTE FOR COMMUNICABLE DISEASES

| Summary of reported COVID-19 admissions by province |                         |                       |                 |                       |                       |                     |                         |                         |                               |
|-----------------------------------------------------|-------------------------|-----------------------|-----------------|-----------------------|----------------------