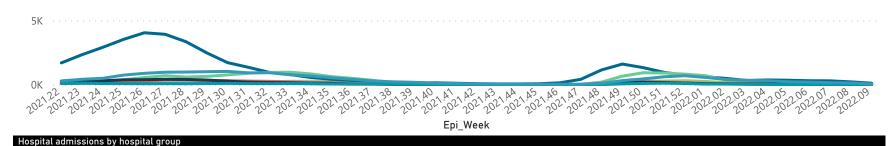

Summary of reported COVID-19 admissions by hospital group

| Hospital_Group  | Facilities<br>Reporting<br>▼ | Admissions<br>to Date | Died to<br>Date | Discharged<br>to date | Currently<br>Admitted | Currently<br>in ICU | Currently<br>Ventilated | Currently<br>Oxygenated | Admissions in<br>Previous Day |
|-----------------|------------------------------|-----------------------|-----------------|-----------------------|-----------------------|---------------------|-------------------------|-------------------------|-------------------------------|
| NHN             | 69                           | 24412                 | 3634            | 19629                 | 121                   | 11                  | 9                       | 29                      | 2                             |
| Netcare         | 62                           | 63375                 | 13002           | 49902                 | 202                   | 56                  | 14                      | 1                       | 2                             |
| Life Healthcare | 51                           | 53081                 | 8553            | 44333                 | 144                   | 31                  | 6                       | 4                       | 1                             |
| Mediclinic      | 51                           | 64713                 | 10436           | 53956                 | 190                   | 21                  | 12                      | 6                       | 0                             |
| Lenmed          | 10                           | 11626                 | 1539            | 9678                  | 49                    | 13                  | 1                       | 3                       | 0                             |
| Clinix          | 6                            | 1973                  | 304             | 1384                  | 243                   | 17                  | 7                       | 9                       | 0                             |
| Melomed         | 5                            | 7841                  | 1243            | 6389                  | 189                   | 19                  | 12                      | 13                      | 0                             |
| JMH             | 4                            | 2770                  | 433             | 2231                  | 35                    | 3                   | 2                       | 10                      | 0                             |
| Independent     | 1                            | 175                   | 1               | 158                   | 4                     | 0                   | 0                       | 0                       | 0                             |
| Total           | 259                          | 229966                | 39145           | 187660                | 1177                  | 171                 | 63                      | 75                      | 5                             |