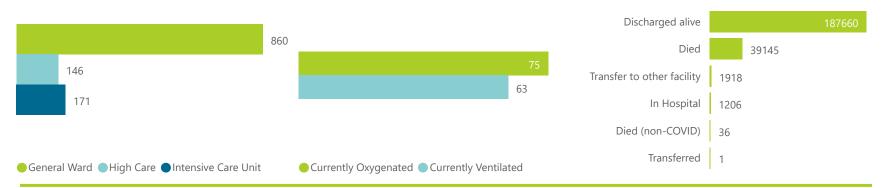

NATIONAL INSTITUTE FOR COMMUNICABLE DISEASES

| Summary of reported COVID-19 admissions by province, by sector |                         |                       |                 |                       |                       |                     |                         |                         |                               |  |
|----------------------------------------------------------------|-------------------------|-----------------------|-----------------|-----------------------|-----------------------|---------------------|-------------------------|-------------------------|-------------------------------|--|
| Sector                                                         | Facilities<br>Reporting | Admissions<br>to Date | Died to<br>Date | Discharged<br>to date | Currently<br>Admitted | Currently<br>in ICU | Currently<br>Ventilated | Currently<br>Oxygenated | Admissions in<br>Previous Day |  |
| Private                                                        | 259                     | 229966                | 39145           | 187660                | 1177                  | 171                 | 63                      | 75                      | 5                             |  |
| Public                                                         | 407                     | 277343                | 62002           | 201056                | 1402                  | 80                  | 34                      | 165                     | 22                            |  |
| Total                                                          | 666                     | 507309                | 101147          | 388716                | 2579                  | 251                 | 97                      | 240                     | 27                            |  |

Summary of reported COVID-19 admissions by hospital group

| Hospital_Group  | Facilities<br>Reporting<br>▼ | Admissions<br>to Date | Died to<br>Date | Discharged<br>to date | Currently<br>Admitted | Currently<br>in ICU | Currently<br>Ventilated | Currently<br>Oxygenated | Admissions in<br>Previous Day |
|-----------------|------------------------------|-----------------------|-----------------|-----------------------|-----------------------|---------------------|-------------------------|-------------------------|-------------------------------|
| NHN             | 69                           | 24412                 | 3634            | 19629                 | 121                   | 11                  | 9                       | 29                      | 2                             |
| Netcare         | 62                           | 63375                 | 13002           | 49902                 | 202                   | 56                  | 14                      | 1                       | 2                             |
| Life Healthcare | 51                           | 53081                 | 8553            | 44333                 | 144                   | 31                  | 6                       | 4                       | 1                             |
| Mediclinic      | 51                           | 64713                 | 10436           | 53956                 | 190                   | 21                  | 12                      | 6                       | 0                             |
| Lenmed          | 10                           | 11626                 | 1539            | 9678                  | 49                    | 13                  | 1                       | 3                       | 0                             |
| Clinix          | 6                            | 1973                  | 304             | 1384                  | 243                   | 17                  | 7                       | 9                       | 0                             |
| Melomed         | 5                            | 7841                  | 1243            | 6389                  | 189                   | 19                  | 12                      | 13                      | 0                             |
| JMH             | 4                            | 2770                  | 433             | 2231                  | 35                    | 3                   | 2                       | 10                      | 0                             |
| Independent     | 1                            | 175                   | 1               | 158                   | 4                     | 0                   | 0                       | 0                       | 0                             |
| Total           | 259                          | 229966                | 39145           | 187660                | 1177                  | 171                 | 63                      | 75                      | 5                             |