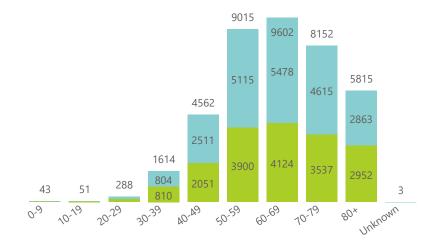

## NICD National COVID-19 Hospital Surveillance

Private

10436 (26.66%)

The number of reported admissions may change day-to-day as enrolled facilities back-capture historical data. The data below refer to admitted patients who test positive for SARS-CoV-2 on PCR or antigen tests.