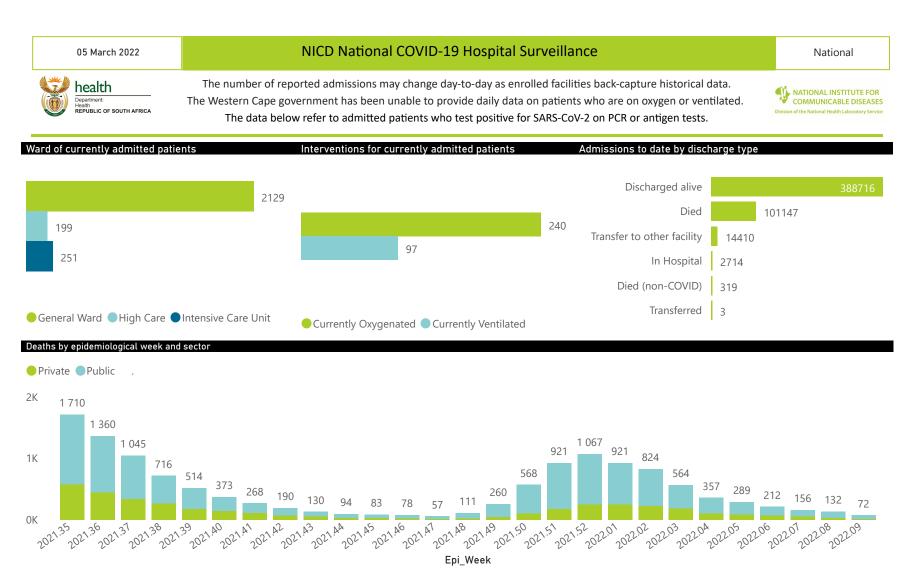

## NICD National COVID-19 Hospital Surveillance

National

The number of reported admissions may change day-to-day as enrolled facilities back-capture historical data. The Western Cape government has been unable to provide daily data on patients who are on oxygen or ventilated. The data below refer to admitted patients who test positive for SARS-CoV-2 on PCR or antigen tests.

### Summary of reported COVID-19 admissions by province, by sector

| Province      | Facilities<br>Reporting | Admissions<br>to Date | Died to<br>Date | Discharged<br>to date | Currently<br>Admitted | Currently<br>in ICU | Currently<br>Ventilated | Currently<br>Oxygenated | Admissions in<br>Previous Day |
|---------------|-------------------------|-----------------------|-----------------|-----------------------|-----------------------|---------------------|-------------------------|-------------------------|-------------------------------|
| Eastern Cape  | 104                     | 47191                 | 13112           | 31990                 | 137                   | 14                  | 11                      | 8                       | 0                             |
| Private       | 18                      | 15205                 | 3366            | 11724                 | 50                    | 11                  | 4                       | 1                       | 0                             |
| Public        | 86                      | 31986                 | 9746            | 20266                 | 87                    | 3                   | 7                       | 7                       | 0                             |
| Free State    | 55                      | 30693                 | 5993            | 22393                 | 97                    | 2                   | 2                       | 23                      | 3                             |
| Private       | 20                      | 13710                 | 2235            | 11270                 | 38                    | 1                   | 1                       | 1                       | 0                             |
| Public        | 35                      | 16983                 | 3758            | 11123                 | 59                    | 1                   | 1                       | 22                      | 3                             |
| Gauteng       | 136                     | 146396                | 29342           | 112647                | 1136                  | 99                  | 39                      | 77                      | 10                            |
| Private       | 96                      | 82132                 | 14362           | 66822                 | 493                   | 76                  | 20                      | 20                      | 2                             |
| Public        | 40                      | 64264                 | 14980           | 45825                 | 643                   | 23                  | 19                      | 57                      | 8                             |
| waZulu-Natal  | 116                     | 83255                 | 17116           | 62496                 | 448                   | 43                  | 14                      | 59                      | 4                             |
| Private       | 47                      | 43140                 | 7273            | 35318                 | 232                   | 36                  | 12                      | 25                      | 3                             |
| Public        | 69                      | 40115                 | 9843            | 27178                 | 216                   | 7                   | 2                       | 34                      | 1                             |
| Limpopo       | 48                      | 20590                 | 5279            | 14660                 | 41                    | 2                   | 2                       | 12                      | 1                             |
| Private       | 7                       | 9012                  | 1703            | 7161                  | 8                     | 1                   | 0                       | 0                       | 0                             |
| Public        | 41                      | 11578                 | 3576            | 7499                  | 33                    | 1                   | 2                       | 12                      | 1                             |
| Mpumalanga    | 40                      | 21835                 | 4790            | 16393                 | 94                    | 7                   | 6                       | 6                       | 1                             |
| Private       | 9                       | 11395                 | 1671            | 9603                  | 40                    | 6                   | 4                       | 0                       | 0                             |
| Public        | 31                      | 10440                 | 3119            | 6790                  | 54                    | 1                   | 2                       | 6                       | 1                             |
| North West    | 30                      | 32477                 | 4750            | 25305                 | 101                   | 15                  | 6                       | 31                      | 3                             |
| Private       | 13                      | 12111                 | 1657            | 10012                 | 40                    | 9                   | 6                       | 7                       | 0                             |
| Public        | 17                      | 20366                 | 3093            | 15293                 | 61                    | 6                   | 0                       | 24                      | 3                             |
| Northern Cape | 35                      | 11408                 | 2417            | 8413                  | 17                    | 1                   | 1                       | 3                       | 1                             |
| Private       | 6                       | 5390                  | 836             | 4305                  | 3                     | 0                   | 0                       | 0                       | 0                             |
| Public        | 29                      | 6018                  | 1581            | 4108                  | 14                    | 1                   | 1                       | 3                       | 1                             |
| Western Cape  | 102                     | 113464                | 18348           | 94419                 | 508                   | 68                  | 16                      | 21                      | 4                             |
| Private       | 43                      | 37871                 | 6042            | 31445                 | 273                   | 31                  | 16                      | 21                      | 0                             |
| Public        | 59                      | 75593                 | 12306           | 62974                 | 235                   | 37                  |                         |                         | 4                             |
| Total         | 666                     | 507309                | 101147          | 388716                | 2579                  | 251                 | 97                      | 240                     | 27                            |