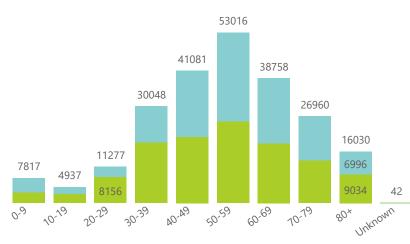

NATIONAL INSTITUTE FOR COMMUNICABLE DISEASES

1677

Unknown

80×

425

0-9

406

10-19

20-29

30-39

40-49

50-59

60-69

10-79

9391

0.9

10-19

20-29

1818

2736

30-39

5347

50-59

60-69

10-79

40-49

93

Unknown

80×