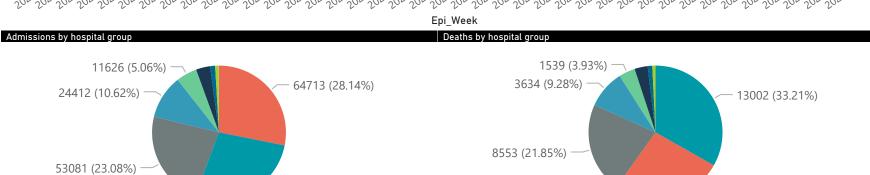

Summary of reported COVID-19 admissions by hospital group

| Hospital_Group  | Facilities<br>Reporting<br>▼ | Admissions<br>to Date | Died to<br>Date | Discharged<br>to date | Currently<br>Admitted | Currently<br>in ICU | Currently<br>Ventilated | Currently<br>Oxygenated | Admissions in<br>Previous Day |
|-----------------|------------------------------|-----------------------|-----------------|-----------------------|-----------------------|---------------------|-------------------------|-------------------------|-------------------------------|
| NHN             | 69                           | 24412                 | 3634            | 19629                 | 121                   | 11                  | 9                       | 29                      | 2                             |
| Netcare         | 62                           | 63375                 | 13002           | 49902                 | 202                   | 56                  | 14                      | 1                       | 2                             |
| Life Healthcare | 51                           | 53081                 | 8553            | 44333                 | 144                   | 31                  | 6                       | 4                       | 1                             |
| Mediclinic      | 51                           | 64713                 | 10436           | 53956                 | 190                   | 21                  | 12                      | 6                       | 0                             |
| Lenmed          | 10                           | 11626                 | 1539            | 9678                  | 49                    | 13                  | 1                       | 3                       | 0                             |
| Clinix          | 6                            | 1973                  | 304             | 1384                  | 243                   | 17                  | 7                       | 9                       | 0                             |
| Melomed         | 5                            | 7841                  | 1243            | 6389                  | 189                   | 19                  | 12                      | 13                      | 0                             |
| JMH             | 4                            | 2770                  | 433             | 2231                  | 35                    | 3                   | 2                       | 10                      | 0                             |
| Independent     | 1                            | 175                   | 1               | 158                   | 4                     | 0                   | 0                       | 0                       | 0                             |
| Total           | 259                          | 229966                | 39145           | 187660                | 1177                  | 171                 | 63                      | 75                      | 5                             |