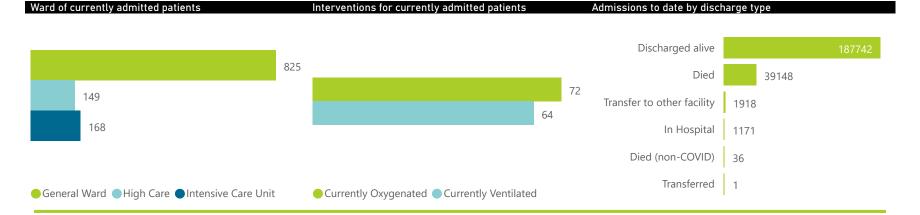

Epi\_Week

Private

The number of reported admissions may change day-to-day as enrolled facilities back-capture historical data.

| Department:<br>Health<br>REPUBLIC OF SOUTH AFRICA | The data below refer to admitted patients who test positive for SARS-CoV-2 on PCR or antigen tests. |                                   |                 |                       |                       |                     |                         |                         | COMMUNICABLE DISEASES  Division of the National Health Laboratory Service |
|---------------------------------------------------|-----------------------------------------------------------------------------------------------------|-----------------------------------|-----------------|-----------------------|-----------------------|---------------------|-------------------------|-------------------------|---------------------------------------------------------------------------|
| ary of reported COVID-1 Province                  | 9 admissions by<br>Facilities<br>Reporting                                                          | province<br>Admissions<br>to Date | Died to<br>Date | Discharged<br>to date | Currently<br>Admitted | Currently<br>in ICU | Currently<br>Ventilated | Currently<br>Oxygenated | Admissions in<br>Previous Day                                             |
| Gauteng                                           | 96                                                                                                  | 82146                             | 14363           | 66841                 | 487                   | 71                  | 20                      | 21                      | í                                                                         |
| Western Cape                                      | 43                                                                                                  | 37883                             | 6043            | 31475                 | 254                   | 32                  | 17                      | 17                      |                                                                           |
| KwaZulu-Natal                                     | 47                                                                                                  | 43142                             | 7273            | 35327                 | 225                   | 36                  | 12                      | 25                      |                                                                           |
| Eastern Cape                                      | 18                                                                                                  | 15205                             | 3366            | 11724                 | 50                    | 11                  | 4                       | 1                       |                                                                           |
| North West                                        | 13                                                                                                  | 12113                             | 1657            | 10014                 | 40                    | 11                  | 6                       | 7                       |                                                                           |
| Mpumalanga                                        | 9                                                                                                   | 11401                             | 1672            | 9610                  | 38                    | 5                   | 4                       | 0                       |                                                                           |
| Free State                                        | 20                                                                                                  | 13716                             | 2235            | 11282                 | 32                    | 1                   | 1                       | 1                       |                                                                           |
| Limpopo                                           | 7                                                                                                   | 9019                              | 1703            | 7163                  | 13                    | 1                   | 0                       | 0                       |                                                                           |
| Northern Cape                                     | 6                                                                                                   | 5391                              | 836             | 4306                  | 3                     | 0                   | 0                       | 0                       |                                                                           |
| Total                                             | 259                                                                                                 | 230016                            | 39148           | 187742                | 1142                  | 168                 | 64                      | 72                      |                                                                           |
| ary of reported COVID-1                           | 9 admissions by                                                                                     | hospital group                    |                 |                       |                       |                     |                         |                         |                                                                           |
| Hospital_Group                                    | Facilities<br>Reporting                                                                             | Admissions<br>to Date             | Died to<br>Date | Discharged<br>to date | Currently<br>Admitted | Currently<br>in ICU | Currently<br>Ventilated | Currently<br>Oxygenated | Admissions in<br>Previous Day                                             |
| NHN                                               | 69                                                                                                  | 24412                             | 3634            | 19630                 | 120                   | 11                  | 9                       | 29                      |                                                                           |
| Netcare                                           | 62                                                                                                  | 63378                             | 13002           | 49914                 | 193                   | 52                  | 14                      | 0                       |                                                                           |
| Life Healthcare                                   | 51                                                                                                  | 53081                             | 8553            | 44333                 | 144                   | 31                  | 6                       | 4                       |                                                                           |
| Mediclinic                                        | 51                                                                                                  | 64760                             | 10439           | 54025                 | 165                   | 22                  | 13                      | 4                       |                                                                           |
| Lenmed                                            | 10                                                                                                  | 11626                             | 1539            | 9678                  | 49                    | 13                  | 1                       | 3                       |                                                                           |
| Climin                                            | _                                                                                                   | 1072                              | 204             | 1204                  | 242                   | 17                  | 7                       | 0                       |                                                                           |