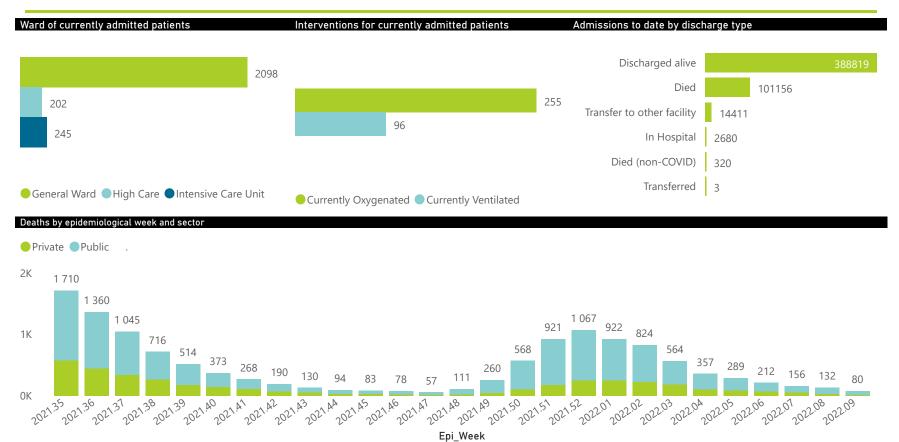

The data below refer to admitted patients who test positive for SARS-CoV-2 on PCR or antigen tests.

| Province      | Facilities<br>Reporting | Admissions<br>to Date | Died to<br>Date | Discharged<br>to date | Currently<br>Admitted | Currently<br>in ICU | Currently<br>Ventilated | Currently<br>Oxygenated | Admissions in<br>Previous Day |  |
|---------------|-------------------------|-----------------------|-----------------|-----------------------|-----------------------|---------------------|-------------------------|-------------------------|-------------------------------|--|
| Eastern Cape  | 104                     | 47191                 | 13112           | 31990                 | 137                   | 14                  | 11                      | 8                       | 0                             |  |
| Private       | 18                      | 15205                 | 3366            | 11724                 | 50                    | 11                  | 4                       | 1                       | 0                             |  |
| Public        | 86                      | 31986                 | 9746            | 20266                 | 87                    | 3                   | 7                       | 7                       | 0                             |  |
| Free State    | 55                      | 30699                 | 5993            | 22405                 | 91                    | 2                   | 2                       | 23                      | 0                             |  |
| Private       | 20                      | 13716                 | 2235            | 11282                 | 32                    | 1                   | 1                       | 1                       | 0                             |  |
| Public        | 35                      | 16983                 | 3758            | 11123                 | 59                    | 1                   | 1                       | 22                      | 0                             |  |
| Gauteng       | 136                     | 146417                | 29345           | 112674                | 1126                  | 92                  | 37                      | 93                      | 3                             |  |
| Private       | 96                      | 82146                 | 14363           | 66841                 | 487                   | 71                  | 20                      | 21                      | 2                             |  |
| Public        | 40                      | 64271                 | 14982           | 45833                 | 639                   | 21                  | 17                      | 72                      | 1                             |  |
| KwaZulu-Natal | 116                     | 83257                 | 17116           | 62505                 | 440                   | 43                  | 14                      | 59                      | 0                             |  |
| Private       | 47                      | 43142                 | 7273            | 35327                 | 225                   | 36                  | 12                      | 25                      | 0                             |  |
| Public        | 69                      | 40115                 | 9843            | 27178                 | 215                   | 7                   | 2                       | 34                      | 0                             |  |
| Limpopo       | 48                      | 20597                 | 5279            | 14662                 | 46                    | 2                   | 2                       | 12                      | 0                             |  |
| Private       | 7                       | 9019                  | 1703            | 7163                  | 13                    | 1                   | 0                       | 0                       | 0                             |  |
| Public        | 41                      | 11578                 | 3576            | 7499                  | 33                    | 1                   | 2                       | 12                      | 0                             |  |
| Mpumalanga    | 40                      | 21841                 | 4791            | 16400                 | 92                    | 6                   | 6                       | 6                       | 0                             |  |
| Private       | 9                       | 11401                 | 1672            | 9610                  | 38                    | 5                   | 4                       | 0                       | 0                             |  |
| Public        | 31                      | 10440                 | 3119            | 6790                  | 54                    | 1                   | 2                       | 6                       | 0                             |  |
| North West    | 30                      | 32482                 | 4751            | 25306                 | 104                   | 17                  | 6                       | 34                      | 3                             |  |
| Private       | 13                      | 12113                 | 1657            | 10014                 | 40                    | 11                  | 6                       | 7                       | 0                             |  |
| Public        | 17                      | 20369                 | 3094            | 15292                 | 64                    | 6                   | 0                       | 27                      | 3                             |  |
| Northern Cape | 35                      | 11409                 | 2417            | 8414                  | 17                    | 1                   | 1                       | 3                       | 0                             |  |
| Private       | 6                       | 5391                  | 836             | 4306                  | 3                     | 0                   | 0                       | 0                       | 0                             |  |
| Public        | 29                      | 6018                  | 1581            | 4108                  | 14                    | 1                   | 1                       | 3                       | 0                             |  |
| Western Cape  | 102                     | 113496                | 18352           | 94463                 | 492                   | 68                  | 17                      | 17                      | 0                             |  |
| Private       | 43                      | 37883                 | 6043            | 31475                 | 254                   | 32                  | 17                      | 17                      | 0                             |  |
| Public        | 59                      | 75613                 | 12309           | 62988                 | 238                   | 36                  |                         |                         | 0                             |  |
| Total         | 666                     | 507389                | 101156          | 388819                | 2545                  | 245                 | 96                      | 255                     | 6                             |  |