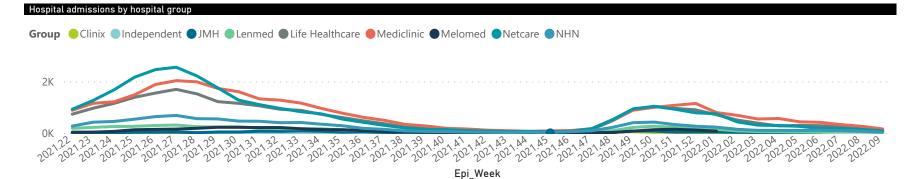

Epi\_Week

Private

The number of reported admissions may change day-to-day as enrolled facilities back-capture historical data.

| Department:<br>Health<br>REPUBLIC OF SOUTH AFRICA | The data below refer to admitted patients who test positive for SARS-CoV-2 on PCR or antigen tests. |                                   |                 |                       |                       |                     |                         |                         | COMMUNICABLE DISEASES  Division of the National Health Laboratory Service |
|---------------------------------------------------|-----------------------------------------------------------------------------------------------------|-----------------------------------|-----------------|-----------------------|-----------------------|---------------------|-------------------------|-------------------------|---------------------------------------------------------------------------|
| ary of reported COVID-1 Province                  | 9 admissions by<br>Facilities<br>Reporting                                                          | province<br>Admissions<br>to Date | Died to<br>Date | Discharged<br>to date | Currently<br>Admitted | Currently<br>in ICU | Currently<br>Ventilated | Currently<br>Oxygenated | Admissions in<br>Previous Day                                             |
| Gauteng                                           | 96                                                                                                  | 82146                             | 14363           | 66841                 | 487                   | 71                  | 20                      | 21                      | í                                                                         |
| Western Cape                                      | 43                                                                                                  | 37883                             | 6043            | 31475                 | 254                   | 32                  | 17                      | 17                      |                                                                           |
| KwaZulu-Natal                                     | 47                                                                                                  | 43142                             | 7273            | 35327                 | 225                   | 36                  | 12                      | 25                      |                                                                           |
| Eastern Cape                                      | 18                                                                                                  | 15205                             | 3366            | 11724                 | 50                    | 11                  | 4                       | 1                       |                                                                           |
| North West                                        | 13                                                                                                  | 12113                             | 1657            | 10014                 | 40                    | 11                  | 6                       | 7                       |                                                                           |
| Mpumalanga                                        | 9                                                                                                   | 11401                             | 1672            | 9610                  | 38                    | 5                   | 4                       | 0                       |                                                                           |
| Free State                                        | 20                                                                                                  | 13716                             | 2235            | 11282                 | 32                    | 1                   | 1                       | 1                       |                                                                           |
| Limpopo                                           | 7                                                                                                   | 9019                              | 1703            | 7163                  | 13                    | 1                   | 0                       | 0                       |                                                                           |
| Northern Cape                                     | 6                                                                                                   | 5391                              | 836             | 4306                  | 3                     | 0                   | 0                       | 0                       |                                                                           |
| Total                                             | 259                                                                                                 | 230016                            | 39148           | 187742                | 1142                  | 168                 | 64                      | 72                      |                                                                           |
| ary of reported COVID-1                           | 9 admissions by                                                                                     | hospital group                    |                 |                       |                       |                     |                         |                         |                                                                           |
| Hospital_Group                                    | Facilities<br>Reporting                                                                             | Admissions<br>to Date             | Died to<br>Date | Discharged<br>to date | Currently<br>Admitted | Currently<br>in ICU | Currently<br>Ventilated | Currently<br>Oxygenated | Admissions in<br>Previous Day                                             |
| NHN                                               | 69                                                                                                  | 24412                             | 3634            | 19630                 | 120                   | 11                  | 9                       | 29                      |                                                                           |
| Netcare                                           | 62                                                                                                  | 63378                             | 13002           | 49914                 | 193                   | 52                  | 14                      | 0                       |                                                                           |
| Life Healthcare                                   | 51                                                                                                  | 53081                             | 8553            | 44333                 | 144                   | 31                  | 6                       | 4                       |                                                                           |
| Mediclinic                                        | 51                                                                                                  | 64760                             | 10439           | 54025                 | 165                   | 22                  | 13                      | 4                       |                                                                           |
| Lenmed                                            | 10                                                                                                  | 11626                             | 1539            | 9678                  | 49                    | 13                  | 1                       | 3                       |                                                                           |
| Climin                                            | _                                                                                                   | 1072                              | 204             | 1204                  | 242                   | 17                  | 7                       | 0                       |                                                                           |