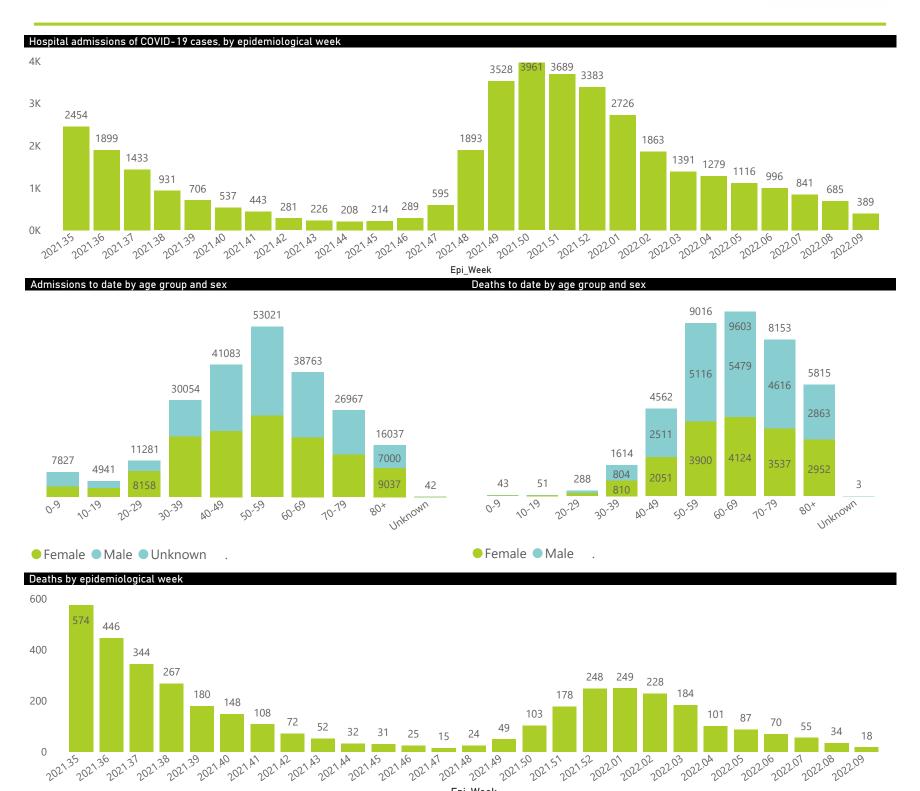

National

0

The number of reported admissions may change day-to-day as enrolled facilities back-capture historical data.

The Western Cape government has been unable to provide daily data on patients who are on oxygen or ventilated.

The data below refer to admitted patients who test positive for SARS-CoV-2 on PCR or antigen tests.

National

The number of reported admissions may change day-to-day as enrolled facilities back-capture historical data. The Western Cape government has been unable to provide daily data on patients who are on oxygen or ventilated.

The data below refer to admitted patients who test positive for SARS-CoV-2 on PCR or antigen tests.

| Province      | Facilities<br>Reporting | Admissions<br>to Date | Died to<br>Date | Discharged<br>to date | Currently<br>Admitted | Currently<br>in ICU | Currently<br>Ventilated | Currently<br>Oxygenated | Admissions in<br>Previous Day |  |
|---------------|-------------------------|-----------------------|-----------------|-----------------------|-----------------------|---------------------|-------------------------|-------------------------|-------------------------------|--|
| Eastern Cape  | 104                     | 47191                 | 13112           | 31990                 | 137                   | 14                  | 11                      | 8                       | 0                             |  |
| Private       | 18                      | 15205                 | 3366            | 11724                 | 50                    | 11                  | 4                       | 1                       | 0                             |  |
| Public        | 86                      | 31986                 | 9746            | 20266                 | 87                    | 3                   | 7                       | 7                       | 0                             |  |
| Free State    | 55                      | 30699                 | 5993            | 22405                 | 91                    | 2                   | 2                       | 23                      | 0                             |  |
| Private       | 20                      | 13716                 | 2235            | 11282                 | 32                    | 1                   | 1                       | 1                       | 0                             |  |
| Public        | 35                      | 16983                 | 3758            | 11123                 | 59                    | 1                   | 1                       | 22                      | 0                             |  |
| Gauteng       | 136                     | 146417                | 29345           | 112674                | 1126                  | 92                  | 37                      | 93                      | 3                             |  |
| Private       | 96                      | 82146                 | 14363           | 66841                 | 487                   | 71                  | 20                      | 21                      | 2                             |  |
| Public        | 40                      | 64271                 | 14982           | 45833                 | 639                   | 21                  | 17                      | 72                      | 1                             |  |
| KwaZulu-Natal | 116                     | 83257                 | 17116           | 62505                 | 440                   | 43                  | 14                      | 59                      | 0                             |  |
| Private       | 47                      | 43142                 | 7273            | 35327                 | 225                   | 36                  | 12                      | 25                      | 0                             |  |
| Public        | 69                      | 40115                 | 9843            | 27178                 | 215                   | 7                   | 2                       | 34                      | 0                             |  |
| Limpopo       | 48                      | 20597                 | 5279            | 14662                 | 46                    | 2                   | 2                       | 12                      | 0                             |  |
| Private       | 7                       | 9019                  | 1703            | 7163                  | 13                    | 1                   | 0                       | 0                       | 0                             |  |
| Public        | 41                      | 11578                 | 3576            | 7499                  | 33                    | 1                   | 2                       | 12                      | 0                             |  |
| Mpumalanga    | 40                      | 21841                 | 4791            | 16400                 | 92                    | 6                   | 6                       | 6                       | 0                             |  |
| Private       | 9                       | 11401                 | 1672            | 9610                  | 38                    | 5                   | 4                       | 0                       | 0                             |  |
| Public        | 31                      | 10440                 | 3119            | 6790                  | 54                    | 1                   | 2                       | 6                       | 0                             |  |
| North West    | 30                      | 32482                 | 4751            | 25306                 | 104                   | 17                  | 6                       | 34                      | 3                             |  |
| Private       | 13                      | 12113                 | 1657            | 10014                 | 40                    | 11                  | 6                       | 7                       | 0                             |  |
| Public        | 17                      | 20369                 | 3094            | 15292                 | 64                    | 6                   | 0                       | 27                      | 3                             |  |
| Northern Cape | 35                      | 11409                 | 2417            | 8414                  | 17                    | 1                   | 1                       | 3                       | 0                             |  |
| Private       | 6                       | 5391                  | 836             | 4306                  | 3                     | 0                   | 0                       | 0                       | 0                             |  |
| Public        | 29                      | 6018                  | 1581            | 4108                  | 14                    | 1                   | 1                       | 3                       | 0                             |  |
| Western Cape  | 102                     | 113496                | 18352           | 94463                 | 492                   | 68                  | 17                      | 17                      | 0                             |  |
| Private       | 43                      | 37883                 | 6043            | 31475                 | 254                   | 32                  | 17                      | 17                      | 0                             |  |
| Public        | 59                      | 75613                 | 12309           | 62988                 | 238                   | 36                  |                         |                         | 0                             |  |
| Total         | 666                     | 507389                | 101156          | 388819                | 2545                  | 245                 | 96                      | 255                     | 6                             |  |