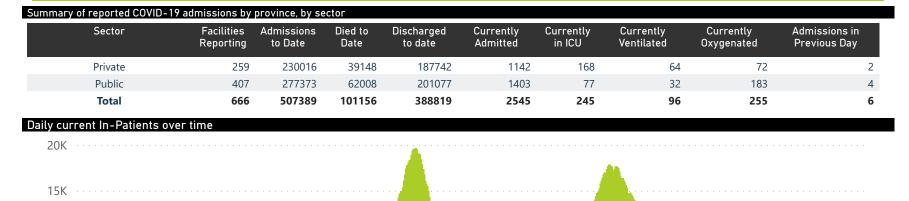

The data below refer to admitted patients who test positive for SARS-CoV-2 on PCR or antigen tests.

| Province      | Facilities<br>Reporting | Admissions<br>to Date | Died to<br>Date | Discharged<br>to date | Currently<br>Admitted | Currently<br>in ICU | Currently<br>Ventilated | Currently<br>Oxygenated | Admissions in<br>Previous Day |  |
|---------------|-------------------------|-----------------------|-----------------|-----------------------|-----------------------|---------------------|-------------------------|-------------------------|-------------------------------|--|
| Eastern Cape  | 104                     | 47191                 | 13112           | 31990                 | 137                   | 14                  | 11                      | 8                       | 0                             |  |
| Private       | 18                      | 15205                 | 3366            | 11724                 | 50                    | 11                  | 4                       | 1                       | 0                             |  |
| Public        | 86                      | 31986                 | 9746            | 20266                 | 87                    | 3                   | 7                       | 7                       | 0                             |  |
| Free State    | 55                      | 30699                 | 5993            | 22405                 | 91                    | 2                   | 2                       | 23                      | 0                             |  |
| Private       | 20                      | 13716                 | 2235            | 11282                 | 32                    | 1                   | 1                       | 1                       | 0                             |  |
| Public        | 35                      | 16983                 | 3758            | 11123                 | 59                    | 1                   | 1                       | 22                      | 0                             |  |
| Gauteng       | 136                     | 146417                | 29345           | 112674                | 1126                  | 92                  | 37                      | 93                      | 3                             |  |
| Private       | 96                      | 82146                 | 14363           | 66841                 | 487                   | 71                  | 20                      | 21                      | 2                             |  |
| Public        | 40                      | 64271                 | 14982           | 45833                 | 639                   | 21                  | 17                      | 72                      | 1                             |  |
| KwaZulu-Natal | 116                     | 83257                 | 17116           | 62505                 | 440                   | 43                  | 14                      | 59                      | 0                             |  |
| Private       | 47                      | 43142                 | 7273            | 35327                 | 225                   | 36                  | 12                      | 25                      | 0                             |  |
| Public        | 69                      | 40115                 | 9843            | 27178                 | 215                   | 7                   | 2                       | 34                      | 0                             |  |
| Limpopo       | 48                      | 20597                 | 5279            | 14662                 | 46                    | 2                   | 2                       | 12                      | 0                             |  |
| Private       | 7                       | 9019                  | 1703            | 7163                  | 13                    | 1                   | 0                       | 0                       | 0                             |  |
| Public        | 41                      | 11578                 | 3576            | 7499                  | 33                    | 1                   | 2                       | 12                      | 0                             |  |
| Mpumalanga    | 40                      | 21841                 | 4791            | 16400                 | 92                    | 6                   | 6                       | 6                       | 0                             |  |
| Private       | 9                       | 11401                 | 1672            | 9610                  | 38                    | 5                   | 4                       | 0                       | 0                             |  |
| Public        | 31                      | 10440                 | 3119            | 6790                  | 54                    | 1                   | 2                       | 6                       | 0                             |  |
| North West    | 30                      | 32482                 | 4751            | 25306                 | 104                   | 17                  | 6                       | 34                      | 3                             |  |
| Private       | 13                      | 12113                 | 1657            | 10014                 | 40                    | 11                  | 6                       | 7                       | 0                             |  |
| Public        | 17                      | 20369                 | 3094            | 15292                 | 64                    | 6                   | 0                       | 27                      | 3                             |  |
| Northern Cape | 35                      | 11409                 | 2417            | 8414                  | 17                    | 1                   | 1                       | 3                       | 0                             |  |
| Private       | 6                       | 5391                  | 836             | 4306                  | 3                     | 0                   | 0                       | 0                       | 0                             |  |
| Public        | 29                      | 6018                  | 1581            | 4108                  | 14                    | 1                   | 1                       | 3                       | 0                             |  |
| Western Cape  | 102                     | 113496                | 18352           | 94463                 | 492                   | 68                  | 17                      | 17                      | 0                             |  |
| Private       | 43                      | 37883                 | 6043            | 31475                 | 254                   | 32                  | 17                      | 17                      | 0                             |  |
| Public        | 59                      | 75613                 | 12309           | 62988                 | 238                   | 36                  |                         |                         | 0                             |  |
| Total         | 666                     | 507389                | 101156          | 388819                | 2545                  | 245                 | 96                      | 255                     | 6                             |  |

Epi\_Week

Private

The number of reported admissions may change day-to-day as enrolled facilities back-capture historical data.

| Department:<br>Health<br>REPUBLIC OF SOUTH AFRICA | The data below refer to admitted patients who test positive for SARS-CoV-2 on PCR or antigen tests. |                                   |                 |                       |                       |                     |                         |                         | COMMUNICABLE DISEASES  Division of the National Health Laboratory Service |
|---------------------------------------------------|-----------------------------------------------------------------------------------------------------|-----------------------------------|-----------------|-----------------------|-----------------------|---------------------|-------------------------|-------------------------|---------------------------------------------------------------------------|
| ary of reported COVID-1 Province                  | 9 admissions by<br>Facilities<br>Reporting                                                          | province<br>Admissions<br>to Date | Died to<br>Date | Discharged<br>to date | Currently<br>Admitted | Currently<br>in ICU | Currently<br>Ventilated | Currently<br>Oxygenated | Admissions in<br>Previous Day                                             |
| Gauteng                                           | 96                                                                                                  | 82146                             | 14363           | 66841                 | 487                   | 71                  | 20                      | 21                      | í                                                                         |
| Western Cape                                      | 43                                                                                                  | 37883                             | 6043            | 31475                 | 254                   | 32                  | 17                      | 17                      |                                                                           |
| KwaZulu-Natal                                     | 47                                                                                                  | 43142                             | 7273            | 35327                 | 225                   | 36                  | 12                      | 25                      |                                                                           |
| Eastern Cape                                      | 18                                                                                                  | 15205                             | 3366            | 11724                 | 50                    | 11                  | 4                       | 1                       |                                                                           |
| North West                                        | 13                                                                                                  | 12113                             | 1657            | 10014                 | 40                    | 11                  | 6                       | 7                       |                                                                           |
| Mpumalanga                                        | 9                                                                                                   | 11401                             | 1672            | 9610                  | 38                    | 5                   | 4                       | 0                       |                                                                           |
| Free State                                        | 20                                                                                                  | 13716                             | 2235            | 11282                 | 32                    | 1                   | 1                       | 1                       |                                                                           |
| Limpopo                                           | 7                                                                                                   | 9019                              | 1703            | 7163                  | 13                    | 1                   | 0                       | 0                       |                                                                           |
| Northern Cape                                     | 6                                                                                                   | 5391                              | 836             | 4306                  | 3                     | 0                   | 0                       | 0                       |                                                                           |
| Total                                             | 259                                                                                                 | 230016                            | 39148           | 187742                | 1142                  | 168                 | 64                      | 72                      |                                                                           |
| ary of reported COVID-1                           | 9 admissions by                                                                                     | hospital group                    |                 |                       |                       |                     |                         |                         |                                                                           |
| Hospital_Group                                    | Facilities<br>Reporting                                                                             | Admissions<br>to Date             | Died to<br>Date | Discharged<br>to date | Currently<br>Admitted | Currently<br>in ICU | Currently<br>Ventilated | Currently<br>Oxygenated | Admissions in<br>Previous Day                                             |
| NHN                                               | 69                                                                                                  | 24412                             | 3634            | 19630                 | 120                   | 11                  | 9                       | 29                      |                                                                           |
| Netcare                                           | 62                                                                                                  | 63378                             | 13002           | 49914                 | 193                   | 52                  | 14                      | 0                       |                                                                           |
| Life Healthcare                                   | 51                                                                                                  | 53081                             | 8553            | 44333                 | 144                   | 31                  | 6                       | 4                       |                                                                           |
| Mediclinic                                        | 51                                                                                                  | 64760                             | 10439           | 54025                 | 165                   | 22                  | 13                      | 4                       |                                                                           |
| Lenmed                                            | 10                                                                                                  | 11626                             | 1539            | 9678                  | 49                    | 13                  | 1                       | 3                       |                                                                           |
| Climin                                            | _                                                                                                   | 1072                              | 204             | 1204                  | 242                   | 17                  | 7                       | 0                       |                                                                           |