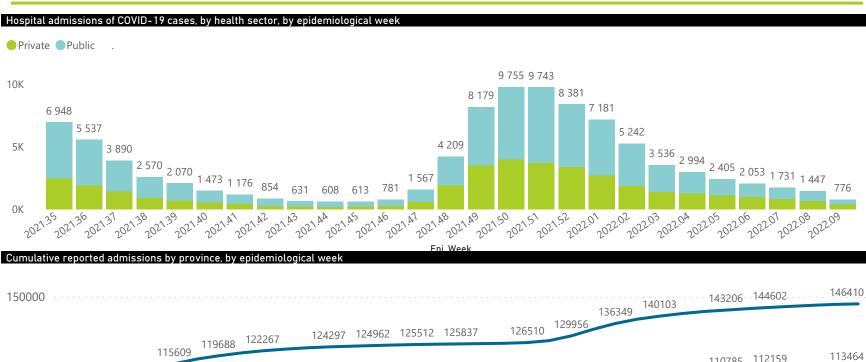

National

0

The number of reported admissions may change day-to-day as enrolled facilities back-capture historical data.

The Western Cape government has been unable to provide daily data on patients who are on oxygen or ventilated.

The data below refer to admitted patients who test positive for SARS-CoV-2 on PCR or antigen tests.

National

The number of reported admissions may change day-to-day as enrolled facilities back-capture historical data. The Western Cape government has been unable to provide daily data on patients who are on oxygen or ventilated.