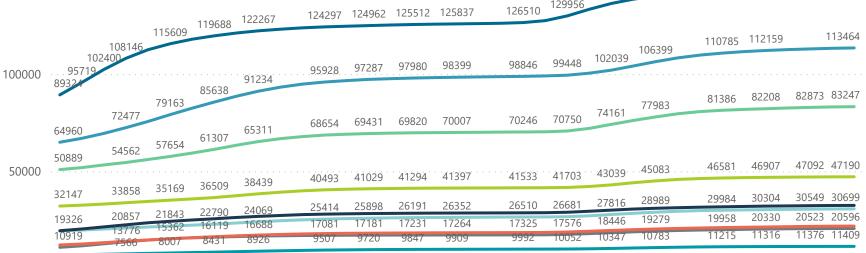

The data below refer to admitted patients who test positive for SARS-CoV-2 on PCR or antigen tests.

| Province      | Facilities<br>Reporting | Admissions<br>to Date | Died to<br>Date | Discharged<br>to date | Currently<br>Admitted | Currently<br>in ICU | Currently<br>Ventilated | Currently<br>Oxygenated | Admissions in<br>Previous Day |  |
|---------------|-------------------------|-----------------------|-----------------|-----------------------|-----------------------|---------------------|-------------------------|-------------------------|-------------------------------|--|
| Eastern Cape  | 104                     | 47191                 | 13112           | 31990                 | 137                   | 14                  | 11                      | 8                       | 0                             |  |
| Private       | 18                      | 15205                 | 3366            | 11724                 | 50                    | 11                  | 4                       | 1                       | 0                             |  |
| Public        | 86                      | 31986                 | 9746            | 20266                 | 87                    | 3                   | 7                       | 7                       | 0                             |  |
| Free State    | 55                      | 30699                 | 5993            | 22405                 | 91                    | 2                   | 2                       | 23                      | 0                             |  |
| Private       | 20                      | 13716                 | 2235            | 11282                 | 32                    | 1                   | 1                       | 1                       | 0                             |  |
| Public        | 35                      | 16983                 | 3758            | 11123                 | 59                    | 1                   | 1                       | 22                      | 0                             |  |
| Gauteng       | 136                     | 146417                | 29345           | 112674                | 1126                  | 92                  | 37                      | 93                      | 3                             |  |
| Private       | 96                      | 82146                 | 14363           | 66841                 | 487                   | 71                  | 20                      | 21                      | 2                             |  |
| Public        | 40                      | 64271                 | 14982           | 45833                 | 639                   | 21                  | 17                      | 72                      | 1                             |  |
| KwaZulu-Natal | 116                     | 83257                 | 17116           | 62505                 | 440                   | 43                  | 14                      | 59                      | 0                             |  |
| Private       | 47                      | 43142                 | 7273            | 35327                 | 225                   | 36                  | 12                      | 25                      | 0                             |  |
| Public        | 69                      | 40115                 | 9843            | 27178                 | 215                   | 7                   | 2                       | 34                      | 0                             |  |
| Limpopo       | 48                      | 20597                 | 5279            | 14662                 | 46                    | 2                   | 2                       | 12                      | 0                             |  |
| Private       | 7                       | 9019                  | 1703            | 7163                  | 13                    | 1                   | 0                       | 0                       | 0                             |  |
| Public        | 41                      | 11578                 | 3576            | 7499                  | 33                    | 1                   | 2                       | 12                      | 0                             |  |
| Mpumalanga    | 40                      | 21841                 | 4791            | 16400                 | 92                    | 6                   | 6                       | 6                       | 0                             |  |
| Private       | 9                       | 11401                 | 1672            | 9610                  | 38                    | 5                   | 4                       | 0                       | 0                             |  |
| Public        | 31                      | 10440                 | 3119            | 6790                  | 54                    | 1                   | 2                       | 6                       | 0                             |  |
| North West    | 30                      | 32482                 | 4751            | 25306                 | 104                   | 17                  | 6                       | 34                      | 3                             |  |
| Private       | 13                      | 12113                 | 1657            | 10014                 | 40                    | 11                  | 6                       | 7                       | 0                             |  |
| Public        | 17                      | 20369                 | 3094            | 15292                 | 64                    | 6                   | 0                       | 27                      | 3                             |  |
| Northern Cape | 35                      | 11409                 | 2417            | 8414                  | 17                    | 1                   | 1                       | 3                       | 0                             |  |
| Private       | 6                       | 5391                  | 836             | 4306                  | 3                     | 0                   | 0                       | 0                       | 0                             |  |
| Public        | 29                      | 6018                  | 1581            | 4108                  | 14                    | 1                   | 1                       | 3                       | 0                             |  |
| Western Cape  | 102                     | 113496                | 18352           | 94463                 | 492                   | 68                  | 17                      | 17                      | 0                             |  |
| Private       | 43                      | 37883                 | 6043            | 31475                 | 254                   | 32                  | 17                      | 17                      | 0                             |  |
| Public        | 59                      | 75613                 | 12309           | 62988                 | 238                   | 36                  |                         |                         | 0                             |  |
| Total         | 666                     | 507389                | 101156          | 388819                | 2545                  | 245                 | 96                      | 255                     | 6                             |  |

Epi\_Week

Private

The number of reported admissions may change day-to-day as enrolled facilities back-capture historical data.

| Department:<br>Health<br>REPUBLIC OF SOUTH AFRICA | The data below refer to admitted patients who test positive for SARS-CoV-2 on PCR or antigen tests. |                                   |                 |                       |                       |                     |                         |                         | COMMUNICABLE DISEASES  Division of the National Health Laboratory Service |
|---------------------------------------------------|-----------------------------------------------------------------------------------------------------|-----------------------------------|-----------------|-----------------------|-----------------------|---------------------|-------------------------|-------------------------|---------------------------------------------------------------------------|
| ary of reported COVID-1 Province                  | 9 admissions by<br>Facilities<br>Reporting                                                          | province<br>Admissions<br>to Date | Died to<br>Date | Discharged<br>to date | Currently<br>Admitted | Currently<br>in ICU | Currently<br>Ventilated | Currently<br>Oxygenated | Admissions in<br>Previous Day                                             |
| Gauteng                                           | 96                                                                                                  | 82146                             | 14363           | 66841                 | 487                   | 71                  | 20                      | 21                      | í                                                                         |
| Western Cape                                      | 43                                                                                                  | 37883                             | 6043            | 31475                 | 254                   | 32                  | 17                      | 17                      |                                                                           |
| KwaZulu-Natal                                     | 47                                                                                                  | 43142                             | 7273            | 35327                 | 225                   | 36                  | 12                      | 25                      |                                                                           |
| Eastern Cape                                      | 18                                                                                                  | 15205                             | 3366            | 11724                 | 50                    | 11                  | 4                       | 1                       |                                                                           |
| North West                                        | 13                                                                                                  | 12113                             | 1657            | 10014                 | 40                    | 11                  | 6                       | 7                       |                                                                           |
| Mpumalanga                                        | 9                                                                                                   | 11401                             | 1672            | 9610                  | 38                    | 5                   | 4                       | 0                       |                                                                           |
| Free State                                        | 20                                                                                                  | 13716                             | 2235            | 11282                 | 32                    | 1                   | 1                       | 1                       |                                                                           |
| Limpopo                                           | 7                                                                                                   | 9019                              | 1703            | 7163                  | 13                    | 1                   | 0                       | 0                       |                                                                           |
| Northern Cape                                     | 6                                                                                                   | 5391                              | 836             | 4306                  | 3                     | 0                   | 0                       | 0                       |                                                                           |
| Total                                             | 259                                                                                                 | 230016                            | 39148           | 187742                | 1142                  | 168                 | 64                      | 72                      |                                                                           |
| ary of reported COVID-1                           | 9 admissions by                                                                                     | hospital group                    |                 |                       |                       |                     |                         |                         |                                                                           |
| Hospital_Group                                    | Facilities<br>Reporting                                                                             | Admissions<br>to Date             | Died to<br>Date | Discharged<br>to date | Currently<br>Admitted | Currently<br>in ICU | Currently<br>Ventilated | Currently<br>Oxygenated | Admissions in<br>Previous Day                                             |
| NHN                                               | 69                                                                                                  | 24412                             | 3634            | 19630                 | 120                   | 11                  | 9                       | 29                      |                                                                           |
| Netcare                                           | 62                                                                                                  | 63378                             | 13002           | 49914                 | 193                   | 52                  | 14                      | 0                       |                                                                           |
| Life Healthcare                                   | 51                                                                                                  | 53081                             | 8553            | 44333                 | 144                   | 31                  | 6                       | 4                       |                                                                           |
| Mediclinic                                        | 51                                                                                                  | 64760                             | 10439           | 54025                 | 165                   | 22                  | 13                      | 4                       |                                                                           |
| Lenmed                                            | 10                                                                                                  | 11626                             | 1539            | 9678                  | 49                    | 13                  | 1                       | 3                       |                                                                           |
| Climin                                            | _                                                                                                   | 1072                              | 204             | 1204                  | 242                   | 17                  | 7                       | 0                       |                                                                           |