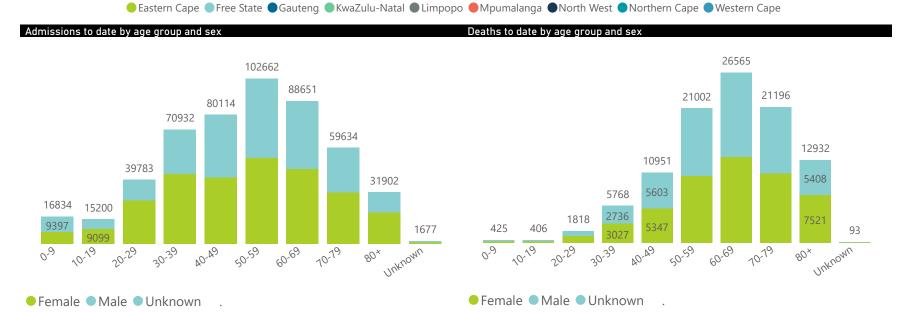

# NICD National COVID-19 Hospital Surveillance

National

InPatients

5K

0K

Jul 2020

The number of reported admissions may change day-to-day as enrolled facilities back-capture historical data. The Western Cape government has been unable to provide daily data on patients who are on oxygen or ventilated. The data below refer to admitted patients who test positive for SARS-CoV-2 on PCR or antigen tests.