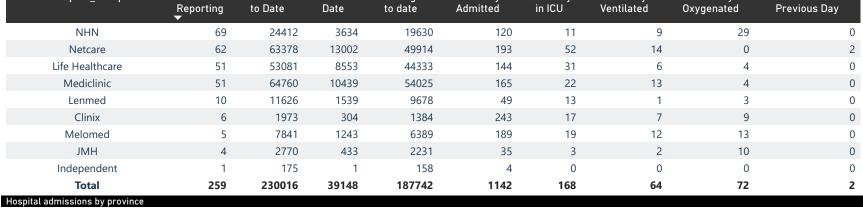

Epi\_Week

Private

The number of reported admissions may change day-to-day as enrolled facilities back-capture historical data.

| Department:<br>Health<br>REPUBLIC OF SOUTH AFRICA | The data below refer to admitted patients who test positive for SARS-CoV-2 on PCR or antigen tests. |                                   |                 |                       |                       |                     |                         |                         | COMMUNICABLE DISEASES  Division of the National Health Laboratory Service |
|---------------------------------------------------|-----------------------------------------------------------------------------------------------------|-----------------------------------|-----------------|-----------------------|-----------------------|---------------------|-------------------------|-------------------------|---------------------------------------------------------------------------|
| ary of reported COVID-1 Province                  | 9 admissions by<br>Facilities<br>Reporting                                                          | province<br>Admissions<br>to Date | Died to<br>Date | Discharged<br>to date | Currently<br>Admitted | Currently<br>in ICU | Currently<br>Ventilated | Currently<br>Oxygenated | Admissions in<br>Previous Day                                             |
| Gauteng                                           | 96                                                                                                  | 82146                             | 14363           | 66841                 | 487                   | 71                  | 20                      | 21                      | í                                                                         |
| Western Cape                                      | 43                                                                                                  | 37883                             | 6043            | 31475                 | 254                   | 32                  | 17                      | 17                      |                                                                           |
| KwaZulu-Natal                                     | 47                                                                                                  | 43142                             | 7273            | 35327                 | 225                   | 36                  | 12                      | 25                      |                                                                           |
| Eastern Cape                                      | 18                                                                                                  | 15205                             | 3366            | 11724                 | 50                    | 11                  | 4                       | 1                       |                                                                           |
| North West                                        | 13                                                                                                  | 12113                             | 1657            | 10014                 | 40                    | 11                  | 6                       | 7                       |                                                                           |
| Mpumalanga                                        | 9                                                                                                   | 11401                             | 1672            | 9610                  | 38                    | 5                   | 4                       | 0                       |                                                                           |
| Free State                                        | 20                                                                                                  | 13716                             | 2235            | 11282                 | 32                    | 1                   | 1                       | 1                       |                                                                           |
| Limpopo                                           | 7                                                                                                   | 9019                              | 1703            | 7163                  | 13                    | 1                   | 0                       | 0                       |                                                                           |
| Northern Cape                                     | 6                                                                                                   | 5391                              | 836             | 4306                  | 3                     | 0                   | 0                       | 0                       |                                                                           |
| Total                                             | 259                                                                                                 | 230016                            | 39148           | 187742                | 1142                  | 168                 | 64                      | 72                      |                                                                           |
| ary of reported COVID-1                           | 9 admissions by                                                                                     | hospital group                    |                 |                       |                       |                     |                         |                         |                                                                           |
| Hospital_Group                                    | Facilities<br>Reporting                                                                             | Admissions<br>to Date             | Died to<br>Date | Discharged<br>to date | Currently<br>Admitted | Currently<br>in ICU | Currently<br>Ventilated | Currently<br>Oxygenated | Admissions in<br>Previous Day                                             |
| NHN                                               | 69                                                                                                  | 24412                             | 3634            | 19630                 | 120                   | 11                  | 9                       | 29                      |                                                                           |
| Netcare                                           | 62                                                                                                  | 63378                             | 13002           | 49914                 | 193                   | 52                  | 14                      | 0                       |                                                                           |
| Life Healthcare                                   | 51                                                                                                  | 53081                             | 8553            | 44333                 | 144                   | 31                  | 6                       | 4                       |                                                                           |
| Mediclinic                                        | 51                                                                                                  | 64760                             | 10439           | 54025                 | 165                   | 22                  | 13                      | 4                       |                                                                           |
| Lenmed                                            | 10                                                                                                  | 11626                             | 1539            | 9678                  | 49                    | 13                  | 1                       | 3                       |                                                                           |
| Climin                                            | _                                                                                                   | 1072                              | 204             | 1204                  | 242                   | 17                  | 7                       | 0                       |                                                                           |