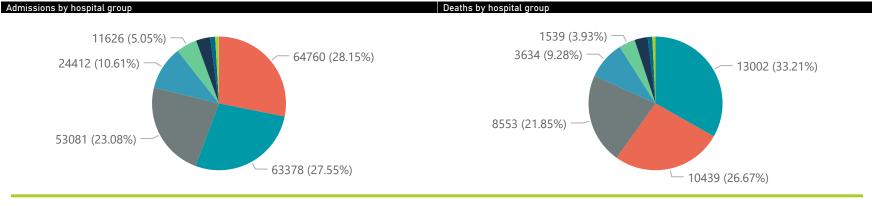

Epi\_Week

Private

The number of reported admissions may change day-to-day as enrolled facilities back-capture historical data.

| Department:<br>Health<br>REPUBLIC OF SOUTH AFRICA | The data below refer to admitted patients who test positive for SARS-CoV-2 on PCR or antigen tests. |                                   |                 |                       |                       |                     |                         |                         | COMMUNICABLE DISEASES  Division of the National Health Laboratory Service |
|---------------------------------------------------|-----------------------------------------------------------------------------------------------------|-----------------------------------|-----------------|-----------------------|-----------------------|---------------------|-------------------------|-------------------------|---------------------------------------------------------------------------|
| ary of reported COVID-1 Province                  | 9 admissions by<br>Facilities<br>Reporting                                                          | province<br>Admissions<br>to Date | Died to<br>Date | Discharged<br>to date | Currently<br>Admitted | Currently<br>in ICU | Currently<br>Ventilated | Currently<br>Oxygenated | Admissions in<br>Previous Day                                             |
| Gauteng                                           | 96                                                                                                  | 82146                             | 14363           | 66841                 | 487                   | 71                  | 20                      | 21                      | í                                                                         |
| Western Cape                                      | 43                                                                                                  | 37883                             | 6043            | 31475                 | 254                   | 32                  | 17                      | 17                      |                                                                           |
| KwaZulu-Natal                                     | 47                                                                                                  | 43142                             | 7273            | 35327                 | 225                   | 36                  | 12                      | 25                      |                                                                           |
| Eastern Cape                                      | 18                                                                                                  | 15205                             | 3366            | 11724                 | 50                    | 11                  | 4                       | 1                       |                                                                           |
| North West                                        | 13                                                                                                  | 12113                             | 1657            | 10014                 | 40                    | 11                  | 6                       | 7                       |                                                                           |
| Mpumalanga                                        | 9                                                                                                   | 11401                             | 1672            | 9610                  | 38                    | 5                   | 4                       | 0                       |                                                                           |
| Free State                                        | 20                                                                                                  | 13716                             | 2235            | 11282                 | 32                    | 1                   | 1                       | 1                       |                                                                           |
| Limpopo                                           | 7                                                                                                   | 9019                              | 1703            | 7163                  | 13                    | 1                   | 0                       | 0                       |                                                                           |
| Northern Cape                                     | 6                                                                                                   | 5391                              | 836             | 4306                  | 3                     | 0                   | 0                       | 0                       |                                                                           |
| Total                                             | 259                                                                                                 | 230016                            | 39148           | 187742                | 1142                  | 168                 | 64                      | 72                      |                                                                           |
| ary of reported COVID-1                           | 9 admissions by                                                                                     | hospital group                    |                 |                       |                       |                     |                         |                         |                                                                           |
| Hospital_Group                                    | Facilities<br>Reporting                                                                             | Admissions<br>to Date             | Died to<br>Date | Discharged<br>to date | Currently<br>Admitted | Currently<br>in ICU | Currently<br>Ventilated | Currently<br>Oxygenated | Admissions in<br>Previous Day                                             |
| NHN                                               | 69                                                                                                  | 24412                             | 3634            | 19630                 | 120                   | 11                  | 9                       | 29                      |                                                                           |
| Netcare                                           | 62                                                                                                  | 63378                             | 13002           | 49914                 | 193                   | 52                  | 14                      | 0                       |                                                                           |
| Life Healthcare                                   | 51                                                                                                  | 53081                             | 8553            | 44333                 | 144                   | 31                  | 6                       | 4                       |                                                                           |
| Mediclinic                                        | 51                                                                                                  | 64760                             | 10439           | 54025                 | 165                   | 22                  | 13                      | 4                       |                                                                           |
| Lenmed                                            | 10                                                                                                  | 11626                             | 1539            | 9678                  | 49                    | 13                  | 1                       | 3                       |                                                                           |
| Climin                                            | _                                                                                                   | 1072                              | 204             | 1204                  | 242                   | 17                  | 7                       | 0                       |                                                                           |