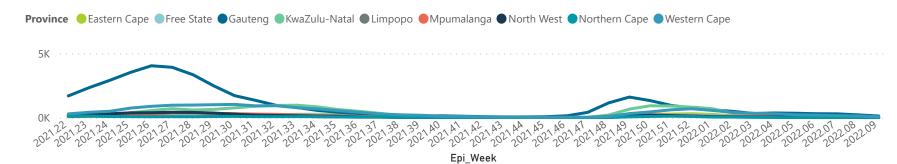

Jan 2022

Date

Jul 2021

Jan 2021

Private

The number of reported admissions may change day-to-day as enrolled facilities back-capture historical data. The data below refer to admitted patients who test positive for SARS-CoV-2 on PCR or antigen tests.

Epi\_Week

Private

The number of reported admissions may change day-to-day as enrolled facilities back-capture historical data.

| Department:<br>Health<br>REPUBLIC OF SOUTH AFRICA | The data below refer to admitted patients who test positive for SARS-CoV-2 on PCR or antigen tests. |                                   |                 |                       |                       |                     |                         |                         | COMMUNICABLE DISEASES  Division of the National Health Laboratory Service |
|---------------------------------------------------|-----------------------------------------------------------------------------------------------------|-----------------------------------|-----------------|-----------------------|-----------------------|---------------------|-------------------------|-------------------------|---------------------------------------------------------------------------|
| ary of reported COVID-1 Province                  | 9 admissions by<br>Facilities<br>Reporting                                                          | province<br>Admissions<br>to Date | Died to<br>Date | Discharged<br>to date | Currently<br>Admitted | Currently<br>in ICU | Currently<br>Ventilated | Currently<br>Oxygenated | Admissions in<br>Previous Day                                             |
| Gauteng                                           | 96                                                                                                  | 82146                             | 14363           | 66841                 | 487                   | 71                  | 20                      | 21                      | í                                                                         |
| Western Cape                                      | 43                                                                                                  | 37883                             | 6043            | 31475                 | 254                   | 32                  | 17                      | 17                      |                                                                           |
| KwaZulu-Natal                                     | 47                                                                                                  | 43142                             | 7273            | 35327                 | 225                   | 36                  | 12                      | 25                      |                                                                           |
| Eastern Cape                                      | 18                                                                                                  | 15205                             | 3366            | 11724                 | 50                    | 11                  | 4                       | 1                       |                                                                           |
| North West                                        | 13                                                                                                  | 12113                             | 1657            | 10014                 | 40                    | 11                  | 6                       | 7                       |                                                                           |
| Mpumalanga                                        | 9                                                                                                   | 11401                             | 1672            | 9610                  | 38                    | 5                   | 4                       | 0                       |                                                                           |
| Free State                                        | 20                                                                                                  | 13716                             | 2235            | 11282                 | 32                    | 1                   | 1                       | 1                       |                                                                           |
| Limpopo                                           | 7                                                                                                   | 9019                              | 1703            | 7163                  | 13                    | 1                   | 0                       | 0                       |                                                                           |
| Northern Cape                                     | 6                                                                                                   | 5391                              | 836             | 4306                  | 3                     | 0                   | 0                       | 0                       |                                                                           |
| Total                                             | 259                                                                                                 | 230016                            | 39148           | 187742                | 1142                  | 168                 | 64                      | 72                      |                                                                           |
| ary of reported COVID-1                           | 9 admissions by                                                                                     | hospital group                    |                 |                       |                       |                     |                         |                         |                                                                           |
| Hospital_Group                                    | Facilities<br>Reporting                                                                             | Admissions<br>to Date             | Died to<br>Date | Discharged<br>to date | Currently<br>Admitted | Currently<br>in ICU | Currently<br>Ventilated | Currently<br>Oxygenated | Admissions in<br>Previous Day                                             |
| NHN                                               | 69                                                                                                  | 24412                             | 3634            | 19630                 | 120                   | 11                  | 9                       | 29                      |                                                                           |
| Netcare                                           | 62                                                                                                  | 63378                             | 13002           | 49914                 | 193                   | 52                  | 14                      | 0                       |                                                                           |
| Life Healthcare                                   | 51                                                                                                  | 53081                             | 8553            | 44333                 | 144                   | 31                  | 6                       | 4                       |                                                                           |
| Mediclinic                                        | 51                                                                                                  | 64760                             | 10439           | 54025                 | 165                   | 22                  | 13                      | 4                       |                                                                           |
| Lenmed                                            | 10                                                                                                  | 11626                             | 1539            | 9678                  | 49                    | 13                  | 1                       | 3                       |                                                                           |
| Climin                                            | _                                                                                                   | 1072                              | 204             | 1204                  | 242                   | 17                  | 7                       | 0                       |                                                                           |