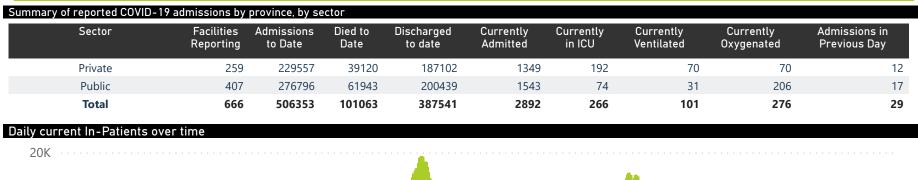

The data below refer to admitted patients who test positive for SARS-CoV-2 on PCR or antigen tests.

NATIONAL INSTITUTE FOR COMMUNICABLE DISEASES

| Province      | Facilities<br>Reporting | Admissions<br>to Date | Died to<br>Date | Discharged<br>to date | Currently<br>Admitted | Currently<br>in ICU | Currently<br>Ventilated | Currently<br>Oxygenated | Admissions in<br>Previous Day |
|---------------|-------------------------|-----------------------|-----------------|-----------------------|-----------------------|---------------------|-------------------------|-------------------------|-------------------------------|
| Eastern Cape  | 104                     | 47145                 | 13105           | 31931                 | 161                   | 16                  | 12                      | 11                      |                               |
| Private       | 18                      | 15185                 | 3366            | 11696                 | 58                    | 13                  | 4                       | 1                       |                               |
| Public        | 86                      | 31960                 | 9739            | 20235                 | 103                   | 3                   | 8                       | 10                      |                               |
| Free State    | 55                      | 30630                 | 5991            | 22336                 | 95                    | 3                   | 1                       | 24                      |                               |
| Private       | 20                      | 13680                 | 2235            | 11232                 | 46                    | 3                   | 1                       | 1                       |                               |
| Public        | 35                      | 16950                 | 3756            | 11104                 | 49                    | 0                   | 0                       | 23                      |                               |
| Gauteng       | 136                     | 146099                | 29337           | 112255                | 1240                  | 97                  | 33                      | 88                      | 1                             |
| Private       | 96                      | 81992                 | 14354           | 66591                 | 592                   | 81                  | 20                      | 21                      |                               |
| Public        | 40                      | 64107                 | 14983           | 45664                 | 648                   | 16                  | 13                      | 67                      |                               |
| KwaZulu-Natal | 116                     | 83036                 | 17091           | 62287                 | 477                   | 48                  | 18                      | 69                      |                               |
| Private       | 47                      | 43075                 | 7265            | 35232                 | 261                   | 39                  | 15                      | 24                      |                               |
| Public        | 69                      | 39961                 | 9826            | 27055                 | 216                   | 9                   | 3                       | 45                      |                               |
| Limpopo       | 48                      | 20563                 | 5269            | 14625                 | 59                    | 2                   | 2                       | 13                      |                               |
| Private       | 7                       | 8998                  | 1703            | 7135                  | 20                    | 1                   | 0                       | 0                       |                               |
| Public        | 41                      | 11565                 | 3566            | 7490                  | 39                    | 1                   | 2                       | 13                      |                               |
| Mpumalanga    | 40                      | 21770                 | 4781            | 16320                 | 112                   | 10                  | 6                       | 10                      |                               |
| Private       | 9                       | 11358                 | 1668            | 9573                  | 35                    | 9                   | 3                       | 0                       |                               |
| Public        | 31                      | 10412                 | 3113            | 6747                  | 77                    | 1                   | 3                       | 10                      |                               |
| North West    | 30                      | 32427                 | 4741            | 25242                 | 123                   | 13                  | 8                       | 42                      |                               |
| Private       | 13                      | 12098                 | 1657            | 9991                  | 47                    | 9                   | 7                       | 8                       |                               |
| Public        | 17                      | 20329                 | 3084            | 15251                 | 76                    | 4                   | 1                       | 34                      |                               |
| Northern Cape | 35                      | 11390                 | 2416            | 8396                  | 17                    | 1                   | 1                       | 4                       |                               |
| Private       | 6                       | 5383                  | 836             | 4297                  | 4                     | 0                   | 0                       | 0                       |                               |
| Public        | 29                      | 6007                  | 1580            | 4099                  | 13                    | 1                   | 1                       | 4                       |                               |
| Western Cape  | 102                     | 113293                | 18332           | 94149                 | 608                   | 76                  | 20                      | 15                      |                               |
| Private       | 43                      | 37788                 | 6036            | 31355                 | 286                   | 37                  | 20                      | 15                      |                               |
| Public        | 59                      | 75505                 | 12296           | 62794                 | 322                   | 39                  |                         |                         |                               |
| Total         | 666                     | 506353                | 101063          | 387541                | 2892                  | 266                 | 101                     | 276                     | 2                             |