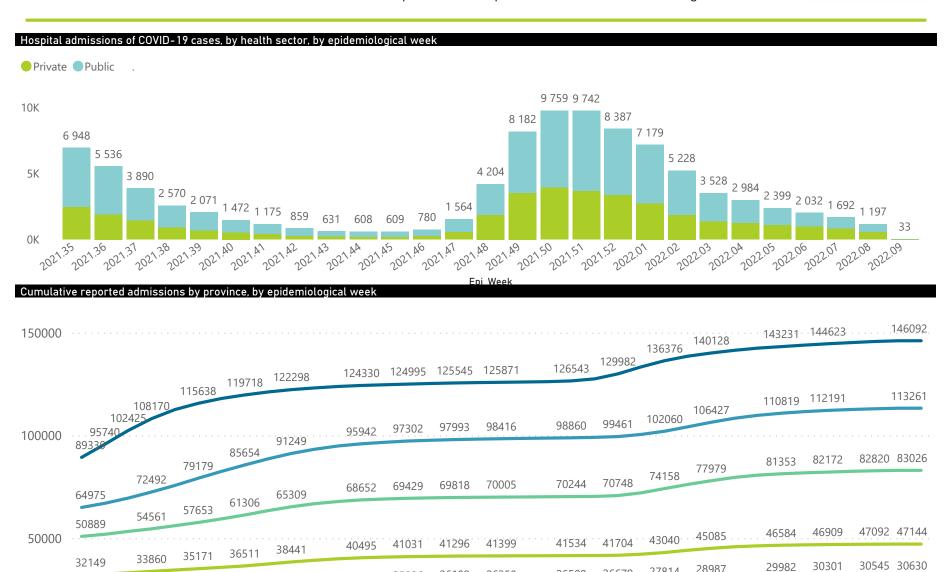

## NICD National COVID-19 Hospital Surveillance

The number of reported admissions may change day-to-day as enrolled facilities back-capture historical data. The Western Cape government has been unable to provide daily data on patients who are on oxygen or ventilated.

The data below refer to admitted patients who test positive for SARS-CoV-2 on PCR or antigen tests.

NATIONAL INSTITUTE FOR COMMUNICABLE DISEASES

| Province      | Facilities<br>Reporting | Admissions<br>to Date | Died to<br>Date | Discharged<br>to date | Currently<br>Admitted | Currently<br>in ICU | Currently<br>Ventilated | Currently<br>Oxygenated | Admissions in<br>Previous Day |
|---------------|-------------------------|-----------------------|-----------------|-----------------------|-----------------------|---------------------|-------------------------|-------------------------|-------------------------------|
| Eastern Cape  | 104                     | 47145                 | 13105           | 31931                 | 161                   | 16                  | 12                      | 11                      |                               |
| Private       | 18                      | 15185                 | 3366            | 11696                 | 58                    | 13                  | 4                       | 1                       |                               |
| Public        | 86                      | 31960                 | 9739            | 20235                 | 103                   | 3                   | 8                       | 10                      |                               |
| Free State    | 55                      | 30630                 | 5991            | 22336                 | 95                    | 3                   | 1                       | 24                      |                               |
| Private       | 20                      | 13680                 | 2235            | 11232                 | 46                    | 3                   | 1                       | 1                       |                               |
| Public        | 35                      | 16950                 | 3756            | 11104                 | 49                    | 0                   | 0                       | 23                      |                               |
| Gauteng       | 136                     | 146099                | 29337           | 112255                | 1240                  | 97                  | 33                      | 88                      | 1                             |
| Private       | 96                      | 81992                 | 14354           | 66591                 | 592                   | 81                  | 20                      | 21                      |                               |
| Public        | 40                      | 64107                 | 14983           | 45664                 | 648                   | 16                  | 13                      | 67                      |                               |
| KwaZulu-Natal | 116                     | 83036                 | 17091           | 62287                 | 477                   | 48                  | 18                      | 69                      |                               |
| Private       | 47                      | 43075                 | 7265            | 35232                 | 261                   | 39                  | 15                      | 24                      |                               |
| Public        | 69                      | 39961                 | 9826            | 27055                 | 216                   | 9                   | 3                       | 45                      |                               |
| Limpopo       | 48                      | 20563                 | 5269            | 14625                 | 59                    | 2                   | 2                       | 13                      |                               |
| Private       | 7                       | 8998                  | 1703            | 7135                  | 20                    | 1                   | 0                       | 0                       |                               |
| Public        | 41                      | 11565                 | 3566            | 7490                  | 39                    | 1                   | 2                       | 13                      |                               |
| Mpumalanga    | 40                      | 21770                 | 4781            | 16320                 | 112                   | 10                  | 6                       | 10                      |                               |
| Private       | 9                       | 11358                 | 1668            | 9573                  | 35                    | 9                   | 3                       | 0                       |                               |
| Public        | 31                      | 10412                 | 3113            | 6747                  | 77                    | 1                   | 3                       | 10                      |                               |
| North West    | 30                      | 32427                 | 4741            | 25242                 | 123                   | 13                  | 8                       | 42                      |                               |
| Private       | 13                      | 12098                 | 1657            | 9991                  | 47                    | 9                   | 7                       | 8                       |                               |
| Public        | 17                      | 20329                 | 3084            | 15251                 | 76                    | 4                   | 1                       | 34                      |                               |
| Northern Cape | 35                      | 11390                 | 2416            | 8396                  | 17                    | 1                   | 1                       | 4                       |                               |
| Private       | 6                       | 5383                  | 836             | 4297                  | 4                     | 0                   | 0                       | 0                       |                               |
| Public        | 29                      | 6007                  | 1580            | 4099                  | 13                    | 1                   | 1                       | 4                       |                               |
| Western Cape  | 102                     | 113293                | 18332           | 94149                 | 608                   | 76                  | 20                      | 15                      |                               |
| Private       | 43                      | 37788                 | 6036            | 31355                 | 286                   | 37                  | 20                      | 15                      |                               |
| Public        | 59                      | 75505                 | 12296           | 62794                 | 322                   | 39                  |                         |                         |                               |
| Total         | 666                     | 506353                | 101063          | 387541                | 2892                  | 266                 | 101                     | 276                     | 2                             |