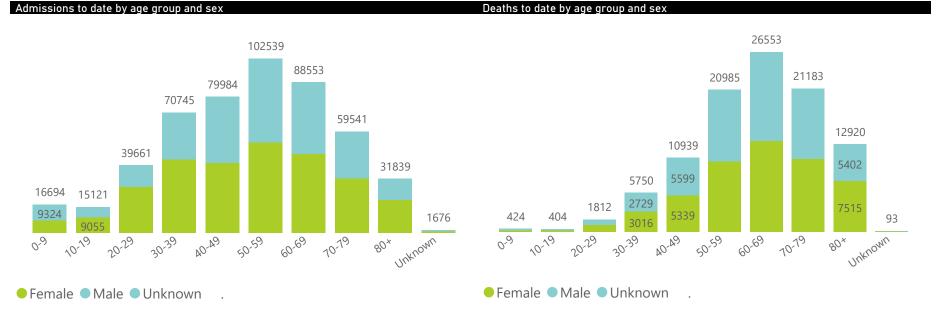

The number of reported admissions may change day-to-day as enrolled facilities back-capture historical data. The Western Cape government has been unable to provide daily data on patients who are on oxygen or ventilated. The data below refer to admitted patients who test positive for SARS-CoV-2 on PCR or antigen tests.

NATIONAL INSTITUTE FOR COMMUNICABLE DISEASES









## NICD National COVID-19 Hospital Surveillance



The number of reported admissions may change day-to-day as enrolled facilities back-capture historical data. The Western Cape government has been unable to provide daily data on patients who are on oxygen or ventilated.

The data below refer to admitted patients who test positive for SARS-CoV-2 on PCR or antigen tests.

NATIONAL INSTITUTE FOR COMMUNICABLE DISEASES



| Province      | Facilities<br>Reporting | Admissions<br>to Date | Died to<br>Date | Discharged<br>to date | Currently<br>Admitted | Currently<br>in ICU | Currently<br>Ventilated | Currently<br>Oxygenated | Admissions in<br>Previous Day |
|---------------|-------------------------|-----------------------|-----------------|-----------------------|-----------------------|----