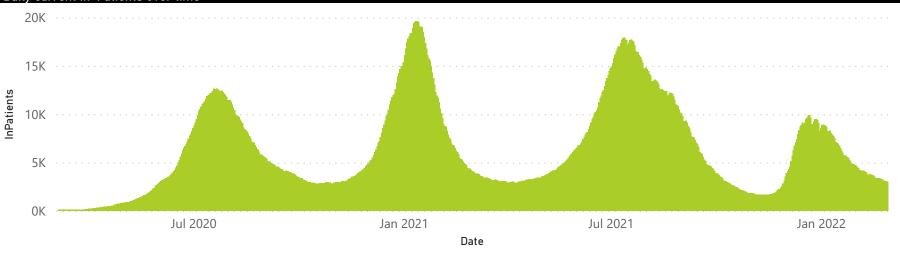

|                                                                                             |                                                                          | province                                         |                                      |                                                            |                                                                                                                       |                         |                              |                               |                       |
|---------------------------------------------------------------------------------------------|--------------------------------------------------------------------------|--------------------------------------------------|--------------------------------------|------------------------------------------------------------|-----------------------------------------------------------------------------------------------------------------------|-------------------------|------------------------------|-------------------------------|-----------------------|
| Province                                                                                    | Facilities<br>Reporting                                                  | Admissions<br>to Date                            | Died to<br>Date                      | Discharged<br>to date                                      | Currently<br>Admitted                                                                                                 | Currently<br>in ICU     | Currently<br>Ventilated      | Currently<br>Oxygenated       | Admission<br>Previous |
| Gauteng                                                                                     | 96                                                                       | 81992                                            | 14354                                | 66591                                                      | 592                                                                                                                   | 81                      | 20                           | 21                            |                       |
| Western Cape                                                                                | 43                                                                       | 37788                                            | 6036                                 | 31355                                                      | 286                                                                                                                   | 37                      | 20                           | 15                            |                       |
| KwaZulu-Natal                                                                               | 47                                                                       | 43075                                            | 7265                                 | 35232                                                      | 261                                                                                                                   | 39                      | 15                           | 24                            |                       |
| Eastern Cape                                                                                | 18                                                                       | 15185                                            | 3366                                 | 11696                                                      | 58                                                                                                                    | 13                      | 4                            | 1                             |                       |
| North West                                                                                  | 13                                                                       | 12098                                            | 1657                                 | 9991                                                       | 47                                                                                                                    | 9                       | 7                            | 8                             |                       |
| Free State                                                                                  | 20                                                                       | 13680                                            | 2235                                 | 11232                                                      | 46                                                                                                                    | 3                       | 1                            | 1                             |                       |
| Mpumalanga                                                                                  | 9                                                                        | 11358                                            | 1668                                 | 9573                                                       | 35                                                                                                                    | 9                       | 3                            | 0                             |                       |
| Limpopo                                                                                     | 7                                                                        | 8998                                             | 1703                                 | 7135                                                       | 20                                                                                                                    | 1                       | 0                            | 0                             |                       |
| Northern Cape                                                                               | 6                                                                        | 5383                                             | 836                                  | 4297                                                       | 4                                                                                                                     | 0                       | 0                            | 0                             |                       |
| Total                                                                                       | 259                                                                      | 229557                                           | 39120                                | 187102                                                     | 1349                                                                                                                  | 192                     | 70                           | 70                            |                       |
| ry of reported COVID-                                                                       | 19 admissions by                                                         | hospital group                                   |                                      |                                                            |                                                                                                                       |                         |                              |                               |                       |
| Hospital_Group                                                                              | Facilities<br>Reporting                                                  | Admissions<br>to Date                            | Died to<br>Date                      | Discharged<br>to date                                      | Currently<br>Admitted                                                                                                 | Currently<br>in ICU     | Currently<br>Ventilated      | Currently<br>Oxygenated       | Admissio<br>Previous  |
| NHN                                                                                         | 69                                                                       | 24362                                            | 3634                                 | 19585                                                      | 116                                                                                                                   | 10                      | 8                            | 27                            |                       |
| Netcare                                                                                     | 62                                                                       | 63286                                            | 12988                                | 49639                                                      | 389                                                                                                                   | 77                      | 21                           | 1                             |                       |
| Life Healthcare                                                                             | 51                                                                       | 52953                                            | 8551                                 | 44221                                                      | 130                                                                                                                   | 34                      | 9                            | 5                             |                       |
| Mediclinic                                                                                  | 51                                                                       | 64589                                            | 10428                                | 53836                                                      | 193                                                                                                                   | 20                      | 9                            | 2                             |                       |
| Lenmed                                                                                      | 10                                                                       | 11605                                            | 1538                                 | 9659                                                       | 48                                                                                                                    | 11                      | 1                            | 3                             |                       |
| Clinix                                                                                      | 6                                                                        | 1975                                             | 304                                  | 1384                                                       | 244                                                                                                                   | 18                      | 8                            | 9                             |                       |
| Melomed                                                                                     | 5                                                                        | 7842                                             | 1243                                 | 6389                                                       | 190                                                                                                                   | 19                      | 12                           | 13                            |                       |
| JMH                                                                                         | 4                                                                        | 2770                                             | 433                                  | 2231                                                       | 35                                                                                                                    | 3                       | 2                            | 10                            |                       |
|                                                                                             |                                                                          |                                                  |                                      |                                                            |                                                                                                                       |                         |                              |                               |                       |
| Independent                                                                                 | 1                                                                        | 175                                              | 1                                    | 158                                                        | 4                                                                                                                     | 0                       | 0                            | 0                             |                       |
| Independent Total admissions by province te Eastern Cape                                    | 259                                                                      | 229557                                           | 39120                                | 187102                                                     | 1349                                                                                                                  | 192                     | 70                           | 70                            |                       |
| Total admissions by province te Eastern Cape                                                | 259 Free State • Gaut                                                    | <b>229557</b><br>eng ●KwaZulu                    | <b>39120</b><br>ı-Natal <b>●</b> Lin | 187102 npopo                                               | <b>1349</b><br>nalanga ● North                                                                                        | <b>192</b> West ● North | <b>70</b><br>ern Cape ● West | 70                            | 205206201             |
| Total admissions by province se Eastern Cape I                                              | 259 Free State • Gaut                                                    | 229557 eng • KwaZulu                             | 39120<br>I-Natal ● Lin               | 187102  npopo • Mpum                                       | 1349  nalanga North                                                                                                   | 192 West North          | <b>70</b><br>ern Cape ● West | <b>70</b><br>ern Cape         | 205206201             |
| Total admissions by province te Eastern Cape II  A A A A A A A A A A A A A A A A A A        | 259 Free State • Gaut                                                    | 229557  eng • KwaZulu  2^32 ^33 ^34              | 39120<br>I-Natal ● Lin               | 187102  npopo Mpum  202 202 202 202 202 202 202 202 202 20 | 1349  nalanga ● North  North  North  North                                                                            | 192 West North          | 70 ern Cape • West           | 70 ern Cape                   |                       |
| Total admissions by province te Eastern Cape II  A A A A A A A A A A A A A A A A A A        | 259 Free State Gaut  12,28,29,20,20,20,20,20,20,20,20,20,20,20,20,20,    | 229557  eng • KwaZulu  232133134  ned • Life Hea | 39120  I-Natal ● Lin  35 250 251 202 | 187102  npopo                                              | 1349  nalanga ● North  North  North  North                                                                            | 192  West North         | 70 ern Cape • West           | 70 ern Cape  2202202202202202 |                       |
| Total admissions by province  Re Eastern Cape Figure 12 12 12 12 12 12 12 12 12 12 12 12 12 | 259  Free State • Gaut  128 29 29 20 20 20 20 20 20 20 20 20 20 20 20 20 | 229557  eng • KwaZulu  232133134  ned • Life Hea | 39120  I-Natal ● Lin  35 250 251 202 | 187102  npopo                                              | 1349  nalanga North  North | 192  West North         | 70 ern Cape • West           | 70 ern Cape  2202202202202202 |                       |