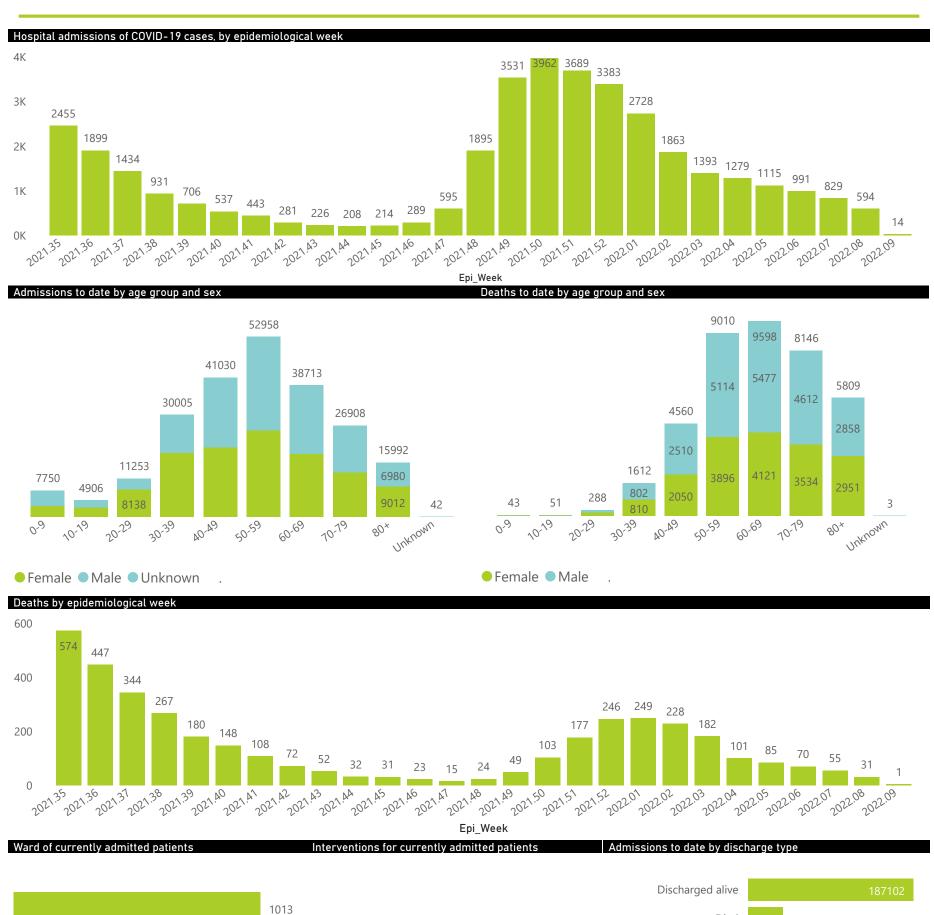

The number of reported admissions may change day-to-day as enrolled facilities back-capture historical data. The Western Cape government has been unable to provide daily data on patients who are on oxygen or ventilated. The data below refer to admitted patients who test positive for SARS-CoV-2 on PCR or antigen tests.

The data below refer to admitted patients who test positive for SARS-CoV-2 on PCR or antigen tests.

NATIONAL INSTITUTE FOR COMMUNICABLE DISEASES

| Province      | Facilities<br>Reporting | Admissions<br>to Date | Died to<br>Date | Discharged<br>to date | Currently<br>Admitted | Currently<br>in ICU | Currently<br>Ventilated | Currently<br>Oxygenated | Admissions in<br>Previous Day |
|---------------|-------------------------|-----------------------|-----------------|-----------------------|-----------------------|---------------------|-------------------------|-------------------------|-------------------------------|
| Eastern Cape  | 104                     | 47145                 | 13105           | 31931                 | 161                   | 16                  | 12                      | 11                      |                               |
| Private       | 18                      | 15185                 | 3366            | 11696                 | 58                    | 13                  | 4                       | 1                       |                               |
| Public        | 86                      | 31960                 | 9739            | 20235                 | 103                   | 3                   | 8                       | 10                      |                               |
| Free State    | 55                      | 30630                 | 5991            | 22336                 | 95                    | 3                   | 1                       | 24                      |                               |
| Private       | 20                      | 13680                 | 2235            | 11232                 | 46                    | 3                   | 1                       | 1                       |                               |
| Public        | 35                      | 16950                 | 3756            | 11104                 | 49                    | 0                   | 0                       | 23                      |                               |
| Gauteng       | 136                     | 146099                | 29337           | 112255                | 1240                  | 97                  | 33                      | 88                      | 1                             |
| Private       | 96                      | 81992                 | 14354           | 66591                 | 592                   | 81                  | 20                      | 21                      |                               |
| Public        | 40                      | 64107                 | 14983           | 45664                 | 648                   | 16                  | 13                      | 67                      |                               |
| KwaZulu-Natal | 116                     | 83036                 | 17091           | 62287                 | 477                   | 48                  | 18                      | 69                      |                               |
| Private       | 47                      | 43075                 | 7265            | 35232                 | 261                   | 39                  | 15                      | 24                      |                               |
| Public        | 69                      | 39961                 | 9826            | 27055                 | 216                   | 9                   | 3                       | 45                      |                               |
| Limpopo       | 48                      | 20563                 | 5269            | 14625                 | 59                    | 2                   | 2                       | 13                      |                               |
| Private       | 7                       | 8998                  | 1703            | 7135                  | 20                    | 1                   | 0                       | 0                       |                               |
| Public        | 41                      | 11565                 | 3566            | 7490                  | 39                    | 1                   | 2                       | 13                      |                               |
| Mpumalanga    | 40                      | 21770                 | 4781            | 16320                 | 112                   | 10                  | 6                       | 10                      |                               |
| Private       | 9                       | 11358                 | 1668            | 9573                  | 35                    | 9                   | 3                       | 0                       |                               |
| Public        | 31                      | 10412                 | 3113            | 6747                  | 77                    | 1                   | 3                       | 10                      |                               |
| North West    | 30                      | 32427                 | 4741            | 25242                 | 123                   | 13                  | 8                       | 42                      |                               |
| Private       | 13                      | 12098                 | 1657            | 9991                  | 47                    | 9                   | 7                       | 8                       |                               |
| Public        | 17                      | 20329                 | 3084            | 15251                 | 76                    | 4                   | 1                       | 34                      |                               |
| Northern Cape | 35                      | 11390                 | 2416            | 8396                  | 17                    | 1                   | 1                       | 4                       |                               |
| Private       | 6                       | 5383                  | 836             | 4297                  | 4                     | 0                   | 0                       | 0                       |                               |
| Public        | 29                      | 6007                  | 1580            | 4099                  | 13                    | 1                   | 1                       | 4                       |                               |
| Western Cape  | 102                     | 113293                | 18332           | 94149                 | 608                   | 76                  | 20                      | 15                      |                               |
| Private       | 43                      | 37788                 | 6036            | 31355                 | 286                   | 37                  | 20                      | 15                      |                               |
| Public        | 59                      | 75505                 | 12296           | 62794                 | 322                   | 39                  |                         |                         |                               |
| Total         | 666                     | 506353                | 101063          | 387541                | 2892                  | 266                 | 101                     | 276                     | 2                             |

The data below refer to admitted patients who test positive for SARS-CoV-2 on PCR or antigen tests.

The number of reported admissions may change day-to-day as enrolled facilities back-capture historical data.

The data below refer to admitted patients who test positive for SARS-CoV-2 on PCR or antigen tests.