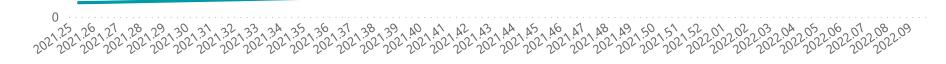

## NICD National COVID-19 Hospital Surveillance

The number of reported admissions may change day-to-day as enrolled facilities back-capture historical data. The Western Cape government has been unable to provide daily data on patients who are on oxygen or ventilated.

The data below refer to admitted patients who test positive for SARS-CoV-2 on PCR or antigen tests.

The number of reported admissions may change day-to-day as enrolled facilities back-capture historical data.

The data below refer to admitted patients who test positive for SARS-CoV-2 on PCR or antigen tests.