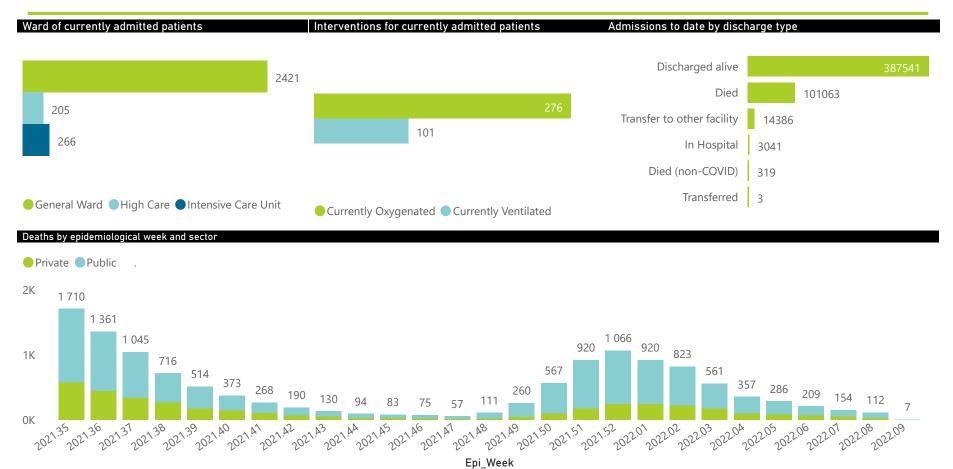

The data below refer to admitted patients who test positive for SARS-CoV-2 on PCR or antigen tests.

NATIONAL INSTITUTE FOR COMMUNICABLE DISEASES

| Province      | Facilities<br>Reporting | Admissions<br>to Date | Died to<br>Date | Discharged<br>to date | Currently<br>Admitted | Currently<br>in ICU | Currently<br>Ventilated | Currently<br>Oxygenated | Admissions in<br>Previous Day |
|---------------|-------------------------|-----------------------|-----------------|-----------------------|-----------------------|---------------------|-------------------------|-------------------------|-------------------------------|
| Eastern Cape  | 104                     | 47145                 | 13105           | 31931                 | 161                   | 16                  | 12                      | 11                      |                               |
| Private       | 18                      | 15185                 | 3366            | 11696                 | 58                    | 13                  | 4                       | 1                       |                               |
| Public        | 86                      | 31960                 | 9739            | 20235                 | 103                   | 3                   | 8                       | 10                      |                               |
| Free State    | 55                      | 30630                 | 5991            | 22336                 | 95                    | 3                   | 1                       | 24                      |                               |
| Private       | 20                      | 13680                 | 2235            | 11232                 | 46                    | 3                   | 1                       | 1                       |                               |
| Public        | 35                      | 16950                 | 3756            | 11104                 | 49                    | 0                   | 0                       | 23                      |                               |
| Gauteng       | 136                     | 146099                | 29337           | 112255                | 1240                  | 97                  | 33                      | 88                      | 1                             |
| Private       | 96                      | 81992                 | 14354           | 66591                 | 592                   | 81                  | 20                      | 21                      |                               |
| Public        | 40                      | 64107                 | 14983           | 45664                 | 648                   | 16                  | 13                      | 67                      |                               |
| KwaZulu-Natal | 116                     | 83036                 | 17091           | 62287                 | 477                   | 48                  | 18                      | 69                      |                               |
| Private       | 47                      | 43075                 | 7265            | 35232                 | 261                   | 39                  | 15                      | 24                      |                               |
| Public        | 69                      | 39961                 | 9826            | 27055                 | 216                   | 9                   | 3                       | 45                      |                               |
| Limpopo       | 48                      | 20563                 | 5269            | 14625                 | 59                    | 2                   | 2                       | 13                      |                               |
| Private       | 7                       | 8998                  | 1703            | 7135                  | 20                    | 1                   | 0                       | 0                       |                               |
| Public        | 41                      | 11565                 | 3566            | 7490                  | 39                    | 1                   | 2                       | 13                      |                               |
| Mpumalanga    | 40                      | 21770                 | 4781            | 16320                 | 112                   | 10                  | 6                       | 10                      |                               |
| Private       | 9                       | 11358                 | 1668            | 9573                  | 35                    | 9                   | 3                       | 0                       |                               |
| Public        | 31                      | 10412                 | 3113            | 6747                  | 77                    | 1                   | 3                       | 10                      |                               |
| North West    | 30                      | 32427                 | 4741            | 25242                 | 123                   | 13                  | 8                       | 42                      |                               |
| Private       | 13                      | 12098                 | 1657            | 9991                  | 47                    | 9                   | 7                       | 8                       |                               |
| Public        | 17                      | 20329                 | 3084            | 15251                 | 76                    | 4                   | 1                       | 34                      |                               |
| Northern Cape | 35                      | 11390                 | 2416            | 8396                  | 17                    | 1                   | 1                       | 4                       |                               |
| Private       | 6                       | 5383                  | 836             | 4297                  | 4                     | 0                   | 0                       | 0                       |                               |
| Public        | 29                      | 6007                  | 1580            | 4099                  | 13                    | 1                   | 1                       | 4                       |                               |
| Western Cape  | 102                     | 113293                | 18332           | 94149                 | 608                   | 76                  | 20                      | 15                      |                               |
| Private       | 43                      | 37788                 | 6036            | 31355                 | 286                   | 37                  | 20                      | 15                      |                               |
| Public        | 59                      | 75505                 | 12296           | 62794                 | 322                   | 39                  |                         |                         |                               |
| Total         | 666                     | 506353                | 101063          | 387541                | 2892                  | 266                 | 101                     | 276                     | 2                             |