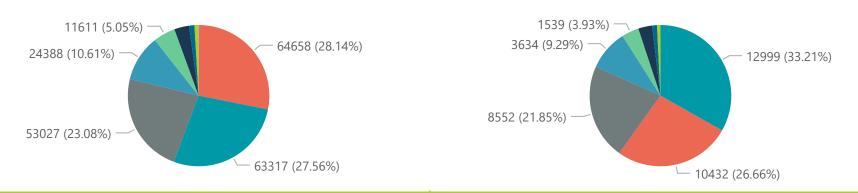

The data below refer to admitted patients who test positive for SARS-CoV-2 on PCR or antigen tests.

| Province      | Facilities<br>Reporting | Admissions<br>to Date | Died to<br>Date | Discharged<br>to date | Currently<br>Admitted | Currently<br>in ICU | Currently<br>Ventilated | Currently<br>Oxygenated | Admissions in<br>Previous Day |
|---------------|-------------------------|-----------------------|-----------------|-----------------------|-----------------------|---------------------|-------------------------|-------------------------|-------------------------------|
| Eastern Cape  | 104                     | 47167                 | 13108           | 31962                 | 148                   | 15                  | 12                      | 10                      |                               |
| Private       | 18                      | 15192                 | 3366            | 11710                 | 51                    | 12                  | 4                       | 2                       |                               |
| Public        | 86                      | 31975                 | 9742            | 20252                 | 97                    | 3                   | 8                       | 8                       |                               |
| Free State    | 55                      | 30662                 | 5992            | 22363                 | 97                    | 4                   | 3                       | 19                      |                               |
| Private       | 20                      | 13699                 | 2235            | 11252                 | 45                    | 2                   | 1                       | 0                       |                               |
| Public        | 35                      | 16963                 | 3757            | 11111                 | 52                    | 2                   | 2                       | 19                      |                               |
| Gauteng       | 136                     | 146262                | 29352           | 112494                | 1149                  | 89                  | 36                      | 100                     | 2                             |
| Private       | 96                      | 82060                 | 14359           | 66756                 | 490                   | 72                  | 23                      | 17                      | 1                             |
| Public        | 40                      | 64202                 | 14993           | 45738                 | 659                   | 17                  | 13                      | 83                      | 1                             |
| KwaZulu-Natal | 116                     | 83136                 | 17109           | 62396                 | 445                   | 42                  | 15                      | 60                      |                               |
| Private       | 47                      | 43109                 | 7272            | 35288                 | 232                   | 34                  | 12                      | 24                      |                               |
| Public        | 69                      | 40027                 | 9837            | 27108                 | 213                   | 8                   | 3                       | 36                      |                               |
| Limpopo       | 48                      | 20573                 | 5273            | 14647                 | 43                    | 2                   | 2                       | 12                      |                               |
| Private       | 7                       | 9006                  | 1703            | 7155                  | 8                     | 1                   | 0                       | 0                       |                               |
| Public        | 41                      | 11567                 | 3570            | 7492                  | 35                    | 1                   | 2                       | 12                      |                               |
| Mpumalanga    | 40                      | 21786                 | 4783            | 16336                 | 111                   | 9                   | 7                       | 11                      |                               |
| Private       | 9                       | 11374                 | 1670            | 9588                  | 35                    | 8                   | 4                       | 1                       |                               |
| Public        | 31                      | 10412                 | 3113            | 6748                  | 76                    | 1                   | 3                       | 10                      |                               |
| North West    | 30                      | 32467                 | 4746            | 25286                 | 113                   | 19                  | 8                       | 34                      |                               |
| Private       | 13                      | 12110                 | 1657            | 10000                 | 51                    | 10                  | 7                       | 8                       |                               |
| Public        | 17                      | 20357                 | 3089            | 15286                 | 62                    | 9                   | 1                       | 26                      |                               |
| Northern Cape | 35                      | 11397                 | 2417            | 8404                  | 15                    | 1                   | 1                       | 0                       |                               |
| Private       | 6                       | 5385                  | 836             | 4298                  | 5                     | 0                   | 0                       | 0                       |                               |
| Public        | 29                      | 6012                  | 1581            | 4106                  | 10                    | 1                   | 1                       | 0                       |                               |
| Western Cape  | 102                     | 113340                | 18339           | 94271                 | 538                   | 73                  | 17                      | 15                      |                               |
| Private       | 43                      | 37827                 | 6039            | 31406                 | 271                   | 34                  | 17                      | 15                      |                               |
| Public        | 59                      | 75513                 | 12300           | 62865                 | 267                   | 39                  |                         |                         |                               |
| Total         | 666                     | 506790                | 101119          | 388159                | 2659                  | 254                 | 101                     | 261                     | 5                             |