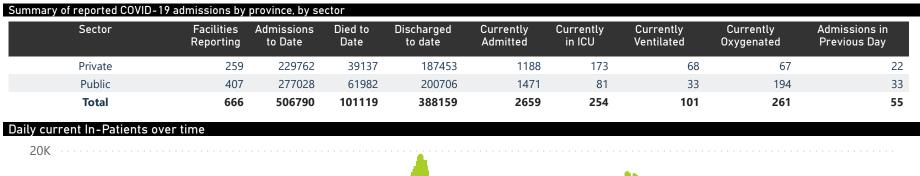

The data below refer to admitted patients who test positive for SARS-CoV-2 on PCR or antigen tests.

| Province      | Facilities<br>Reporting | Admissions<br>to Date | Died to<br>Date | Discharged<br>to date | Currently<br>Admitted | Currently<br>in ICU | Currently<br>Ventilated | Currently<br>Oxygenated | Admissions in<br>Previous Day |
|---------------|-------------------------|-----------------------|-----------------|-----------------------|-----------------------|---------------------|-------------------------|-------------------------|-------------------------------|
| Eastern Cape  | 104                     | 47167                 | 13108           | 31962                 | 148                   | 15                  | 12                      | 10                      |                               |
| Private       | 18                      | 15192                 | 3366            | 11710                 | 51                    | 12                  | 4                       | 2                       |                               |
| Public        | 86                      | 31975                 | 9742            | 20252                 | 97                    | 3                   | 8                       | 8                       |                               |
| Free State    | 55                      | 30662                 | 5992            | 22363                 | 97                    | 4                   | 3                       | 19                      |                               |
| Private       | 20                      | 13699                 | 2235            | 11252                 | 45                    | 2                   | 1                       | 0                       |                               |
| Public        | 35                      | 16963                 | 3757            | 11111                 | 52                    | 2                   | 2                       | 19                      |                               |
| Gauteng       | 136                     | 146262                | 29352           | 112494                | 1149                  | 89                  | 36                      | 100                     | 2                             |
| Private       | 96                      | 82060                 | 14359           | 66756                 | 490                   | 72                  | 23                      | 17                      | 1                             |
| Public        | 40                      | 64202                 | 14993           | 45738                 | 659                   | 17                  | 13                      | 83                      | 1                             |
| KwaZulu-Natal | 116                     | 83136                 | 17109           | 62396                 | 445                   | 42                  | 15                      | 60                      |                               |
| Private       | 47                      | 43109                 | 7272            | 35288                 | 232                   | 34                  | 12                      | 24                      |                               |
| Public        | 69                      | 40027                 | 9837            | 27108                 | 213                   | 8                   | 3                       | 36                      |                               |
| Limpopo       | 48                      | 20573                 | 5273            | 14647                 | 43                    | 2                   | 2                       | 12                      |                               |
| Private       | 7                       | 9006                  | 1703            | 7155                  | 8                     | 1                   | 0                       | 0                       |                               |
| Public        | 41                      | 11567                 | 3570            | 7492                  | 35                    | 1                   | 2                       | 12                      |                               |
| Mpumalanga    | 40                      | 21786                 | 4783            | 16336                 | 111                   | 9                   | 7                       | 11                      |                               |
| Private       | 9                       | 11374                 | 1670            | 9588                  | 35                    | 8                   | 4                       | 1                       |                               |
| Public        | 31                      | 10412                 | 3113            | 6748                  | 76                    | 1                   | 3                       | 10                      |                               |
| North West    | 30                      | 32467                 | 4746            | 25286                 | 113                   | 19                  | 8                       | 34                      |                               |
| Private       | 13                      | 12110                 | 1657            | 10000                 | 51                    | 10                  | 7                       | 8                       |                               |
| Public        | 17                      | 20357                 | 3089            | 15286                 | 62                    | 9                   | 1                       | 26                      |                               |
| Northern Cape | 35                      | 11397                 | 2417            | 8404                  | 15                    | 1                   | 1                       | 0                       |                               |
| Private       | 6                       | 5385                  | 836             | 4298                  | 5                     | 0                   | 0                       | 0                       |                               |
| Public        | 29                      | 6012                  | 1581            | 4106                  | 10                    | 1                   | 1                       | 0                       |                               |
| Western Cape  | 102                     | 113340                | 18339           | 94271                 | 538                   | 73                  | 17                      | 15                      |                               |
| Private       | 43                      | 37827                 | 6039            | 31406                 | 271                   | 34                  | 17                      | 15                      |                               |
| Public        | 59                      | 75513                 | 12300           | 62865                 | 267                   | 39                  |                         |                         |                               |
| Total         | 666                     | 506790                | 101119          | 388159                | 2659                  | 254                 | 101                     | 261                     | 5                             |