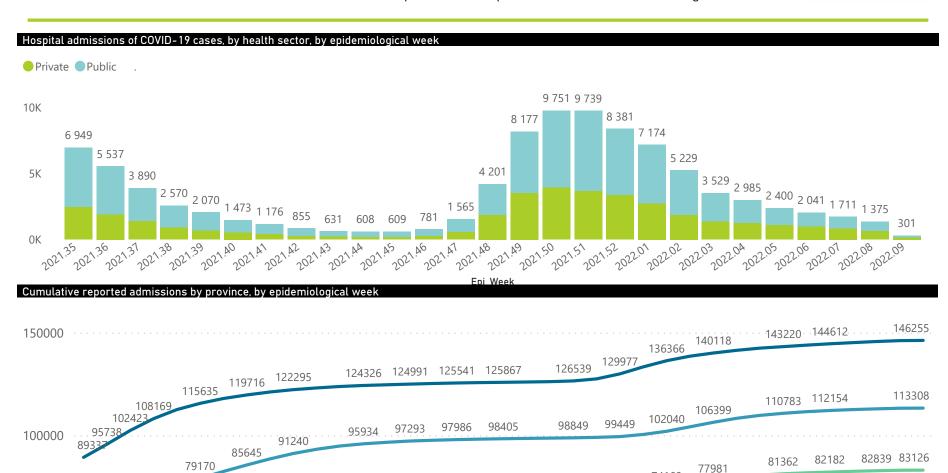

## NICD National COVID-19 Hospital Surveillance

National

The number of reported admissions may change day-to-day as enrolled facilities back-capture historical data. The Western Cape government has been unable to provide daily data on patients who are on oxygen or ventilated. The data below refer to admitted patients who test positive for SARS-CoV-2 on PCR or antigen tests.

## NICD National COVID-19 Hospital Surveillance

The number of reported admissions may change day-to-day as enrolled facilities back-capture historical data. The Western Cape government has been unable to provide daily data on patients who are on oxygen or ventilated.