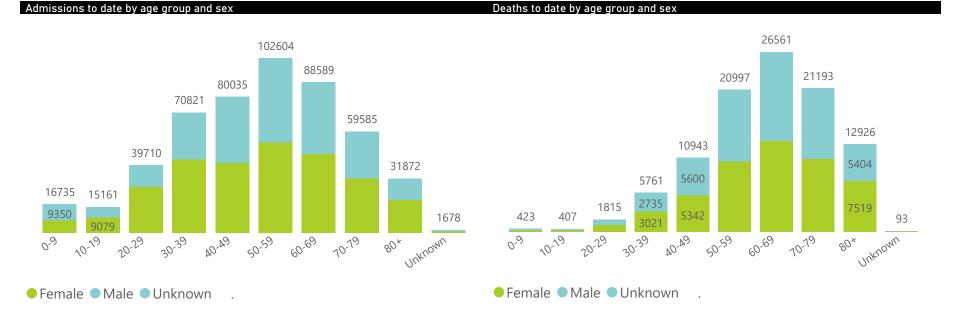

The data below refer to admitted patients who test positive for SARS-CoV-2 on PCR or antigen tests.

| Province      | Facilities<br>Reporting | Admissions<br>to Date | Died to<br>Date | Discharged<br>to date | Currently<br>Admitted | Currently<br>in ICU | Currently<br>Ventilated | Currently<br>Oxygenated | Admissions in<br>Previous Day |
|---------------|-------------------------|-----------------------|-----------------|-----------------------|-----------------------|---------------------|-------------------------|-------------------------|-------------------------------|
| Eastern Cape  | 104                     | 47167                 | 13108           | 31962                 | 148                   | 15                  | 12                      | 10                      |                               |
| Private       | 18                      | 15192                 | 3366            | 11710                 | 51                    | 12                  | 4                       | 2                       |                               |
| Public        | 86                      | 31975                 | 9742            | 20252                 | 97                    | 3                   | 8                       | 8                       |                               |
| Free State    | 55                      | 30662                 | 5992            | 22363                 | 97                    | 4                   | 3                       | 19                      |                               |
| Private       | 20                      | 13699                 | 2235            | 11252                 | 45                    | 2                   | 1                       | 0                       |                               |
| Public        | 35                      | 16963                 | 3757            | 11111                 | 52                    | 2                   | 2                       | 19                      |                               |
| Gauteng       | 136                     | 146262                | 29352           | 112494                | 1149                  | 89                  | 36                      | 100                     | 2                             |
| Private       | 96                      | 82060                 | 14359           | 66756                 | 490                   | 72                  | 23                      | 17                      | 1                             |
| Public        | 40                      | 64202                 | 14993           | 45738                 | 659                   | 17                  | 13                      | 83                      | 1                             |
| KwaZulu-Natal | 116                     | 83136                 | 17109           | 62396                 | 445                   | 42                  | 15                      | 60                      |                               |
| Private       | 47                      | 43109                 | 7272            | 35288                 | 232                   | 34                  | 12                      | 24                      |                               |
| Public        | 69                      | 40027                 | 9837            | 27108                 | 213                   | 8                   | 3                       | 36                      |                               |
| Limpopo       | 48                      | 20573                 | 5273            | 14647                 | 43                    | 2                   | 2                       | 12                      |                               |
| Private       | 7                       | 9006                  | 1703            | 7155                  | 8                     | 1                   | 0                       | 0                       |                               |
| Public        | 41                      | 11567                 | 3570            | 7492                  | 35                    | 1                   | 2                       | 12                      |                               |
| Mpumalanga    | 40                      | 21786                 | 4783            | 16336                 | 111                   | 9                   | 7                       | 11                      |                               |
| Private       | 9                       | 11374                 | 1670            | 9588                  | 35                    | 8                   | 4                       | 1                       |                               |
| Public        | 31                      | 10412                 | 3113            | 6748                  | 76                    | 1                   | 3                       | 10                      |                               |
| North West    | 30                      | 32467                 | 4746            | 25286                 | 113                   | 19                  | 8                       | 34                      |                               |
| Private       | 13                      | 12110                 | 1657            | 10000                 | 51                    | 10                  | 7                       | 8                       |                               |
| Public        | 17                      | 20357                 | 3089            | 15286                 | 62                    | 9                   | 1                       | 26                      |                               |
| Northern Cape | 35                      | 11397                 | 2417            | 8404                  | 15                    | 1                   | 1                       | 0                       |                               |
| Private       | 6                       | 5385                  | 836             | 4298                  | 5                     | 0                   | 0                       | 0                       |                               |
| Public        | 29                      | 6012                  | 1581            | 4106                  | 10                    | 1                   | 1                       | 0                       |                               |
| Western Cape  | 102                     | 113340                | 18339           | 94271                 | 538                   | 73                  | 17                      | 15                      |                               |
| Private       | 43                      | 37827                 | 6039            | 31406                 | 271                   | 34                  | 17                      | 15                      |                               |
| Public        | 59                      | 75513                 | 12300           | 62865                 | 267                   | 39                  |                         |                         |                               |
| Total         | 666                     | 506790                | 101119          | 388159                | 2659                  | 254                 | 101                     | 261                     | 5                             |