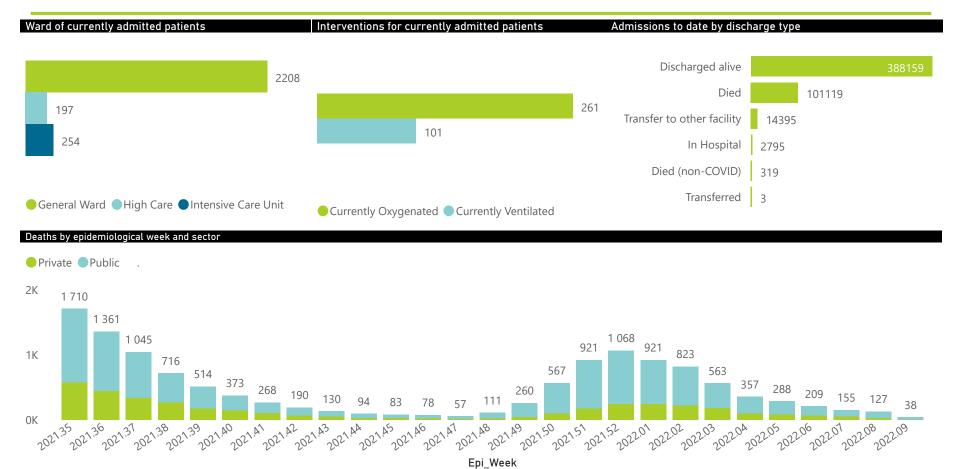

## NICD National COVID-19 Hospital Surveillance

National

The number of reported admissions may change day-to-day as enrolled facilities back-capture historical data. The Western Cape government has been unable to provide daily data on patients who are on oxygen or ventilated. The data below refer to admitted patients who test positive for SARS-CoV-2 on PCR or antigen tests.

## NICD National COVID-19 Hospital Surveillance

The number of reported admissions may change day-to-day as enrolled facilities back-capture historical data. The Western Cape government has been unable to provide daily data on patients who are on oxygen or ventilated.

The data below refer to admitted patients who test positive for SARS-CoV-2 on PCR or antigen tests.

| Province      | Facilities<br>Reporting | Admissions<br>to Date | Died to<br>Date | Discharged<br>to date | Currently<br>Admitted | Currently<br>in ICU | Currently<br>Ventilated | Currently<br>Oxygenated | Admissions in<br>Previous Day |
|---------------|-------------------------|-----------------------|-----------------|-----------------------|-----------------------|---------------------|-------------------------|-------------------------|-------------------------------|
| Eastern Cape  | 104                     | 47167                 | 13108           | 31962                 | 148                   | 15                  | 12                      | 10                      |                               |
| Private       | 18                      | 15192                 | 3366            | 11710                 | 51                    | 12                  | 4                       | 2                       |                               |
| Public        | 86                      | 31975                 | 9742            | 20252                 | 97                    | 3                   | 8                       | 8                       |                               |
| Free State    | 55                      | 30662                 | 5992            | 22363                 | 97                    | 4                   | 3                       | 19                      |                               |
| Private       | 20                      | 13699                 | 2235            | 11252                 | 45                    | 2                   | 1                       | 0                       |                               |
| Public        | 35                      | 16963                 | 3757            | 11111                 | 52                    | 2                   | 2                       | 19                      |                               |
| Gauteng       | 136                     | 146262                | 29352           | 112494                | 1149                  | 89                  | 36                      | 100                     | 2                             |
| Private       | 96                      | 82060                 | 14359           | 66756                 | 490                   | 72                  | 23                      | 17                      | 1                             |
| Public        | 40                      | 64202                 | 14993           | 45738                 | 659                   | 17                  | 13                      | 83                      | 1                             |
| KwaZulu-Natal | 116                     | 83136                 | 17109           | 62396                 | 445                   | 42                  | 15                      | 60                      |                               |
| Private       | 47                      | 43109                 | 7272            | 35288                 | 232                   | 34                  | 12                      | 24                      |                               |
| Public        | 69                      | 40027                 | 9837            | 27108                 | 213                   | 8                   | 3                       | 36                      |                               |
| Limpopo       | 48                      | 20573                 | 5273            | 14647                 | 43                    | 2                   | 2                       | 12                      |                               |
| Private       | 7                       | 9006                  | 1703            | 7155                  | 8                     | 1                   | 0                       | 0                       |                               |
| Public        | 41                      | 11567                 | 3570            | 7492                  | 35                    | 1                   | 2                       | 12                      |                               |
| Mpumalanga    | 40                      | 21786                 | 4783            | 16336                 | 111                   | 9                   | 7                       | 11                      |                               |
| Private       | 9                       | 11374                 | 1670            | 9588                  | 35                    | 8                   | 4                       | 1                       |                               |
| Public        | 31                      | 10412                 | 3113            | 6748                  | 76                    | 1                   | 3                       | 10                      |                               |
| North West    | 30                      | 32467                 | 4746            | 25286                 | 113                   | 19                  | 8                       | 34                      |                               |
| Private       | 13                      | 12110                 | 1657            | 10000                 | 51                    | 10                  | 7                       | 8                       |                               |
| Public        | 17                      | 20357                 | 3089            | 15286                 | 62                    | 9                   | 1                       | 26                      |                               |
| Northern Cape | 35                      | 11397                 | 2417            | 8404                  | 15                    | 1                   | 1                       | 0                       |                               |
| Private       | 6                       | 5385                  | 836             | 4298                  | 5                     | 0                   | 0                       | 0                       |                               |
| Public        | 29                      | 6012                  | 1581            | 4106                  | 10                    | 1                   | 1                       | 0                       |                               |
| Western Cape  | 102                     | 113340                | 18339           | 94271                 | 538                   | 73                  | 17                      | 15                      |                               |
| Private       | 43                      | 37827                 | 6039            | 31406                 | 271                   | 34                  | 17                      | 15                      |                               |
| Public        | 59                      | 75513                 | 12300           | 62865                 | 267                   | 39                  |                         |                         |                               |
| Total         | 666                     | 506790                | 101119          | 388159                | 2659                  | 254                 | 101                     | 261                     | 5                             |