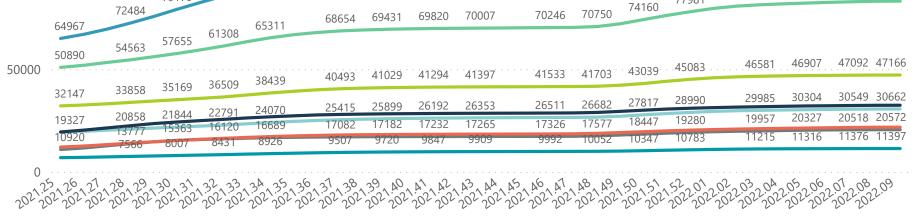

The data below refer to admitted patients who test positive for SARS-CoV-2 on PCR or antigen tests.

| Province      | Facilities<br>Reporting | Admissions<br>to Date | Died to<br>Date | Discharged<br>to date | Currently<br>Admitted | Currently<br>in ICU | Currently<br>Ventilated | Currently<br>Oxygenated | Admissions in<br>Previous Day |
|---------------|-------------------------|-----------------------|-----------------|-----------------------|-----------------------|---------------------|-------------------------|-------------------------|-------------------------------|
| Eastern Cape  | 104                     | 47167                 | 13108           | 31962                 | 148                   | 15                  | 12                      | 10                      |                               |
| Private       | 18                      | 15192                 | 3366            | 11710                 | 51                    | 12                  | 4                       | 2                       |                               |
| Public        | 86                      | 31975                 | 9742            | 20252                 | 97                    | 3                   | 8                       | 8                       |                               |
| Free State    | 55                      | 30662                 | 5992            | 22363                 | 97                    | 4                   | 3                       | 19                      |                               |
| Private       | 20                      | 13699                 | 2235            | 11252                 | 45                    | 2                   | 1                       | 0                       |                               |
| Public        | 35                      | 16963                 | 3757            | 11111                 | 52                    | 2                   | 2                       | 19                      |                               |
| Gauteng       | 136                     | 146262                | 29352           | 112494                | 1149                  | 89                  | 36                      | 100                     | 2                             |
| Private       | 96                      | 82060                 | 14359           | 66756                 | 490                   | 72                  | 23                      | 17                      | 1                             |
| Public        | 40                      | 64202                 | 14993           | 45738                 | 659                   | 17                  | 13                      | 83                      | 1                             |
| KwaZulu-Natal | 116                     | 83136                 | 17109           | 62396                 | 445                   | 42                  | 15                      | 60                      |                               |
| Private       | 47                      | 43109                 | 7272            | 35288                 | 232                   | 34                  | 12                      | 24                      |                               |
| Public        | 69                      | 40027                 | 9837            | 27108                 | 213                   | 8                   | 3                       | 36                      |                               |
| Limpopo       | 48                      | 20573                 | 5273            | 14647                 | 43                    | 2                   | 2                       | 12                      |                               |
| Private       | 7                       | 9006                  | 1703            | 7155                  | 8                     | 1                   | 0                       | 0                       |                               |
| Public        | 41                      | 11567                 | 3570            | 7492                  | 35                    | 1                   | 2                       | 12                      |                               |
| Mpumalanga    | 40                      | 21786                 | 4783            | 16336                 | 111                   | 9                   | 7                       | 11                      |                               |
| Private       | 9                       | 11374                 | 1670            | 9588                  | 35                    | 8                   | 4                       | 1                       |                               |
| Public        | 31                      | 10412                 | 3113            | 6748                  | 76                    | 1                   | 3                       | 10                      |                               |
| North West    | 30                      | 32467                 | 4746            | 25286                 | 113                   | 19                  | 8                       | 34                      |                               |
| Private       | 13                      | 12110                 | 1657            | 10000                 | 51                    | 10                  | 7                       | 8                       |                               |
| Public        | 17                      | 20357                 | 3089            | 15286                 | 62                    | 9                   | 1                       | 26                      |                               |
| Northern Cape | 35                      | 11397                 | 2417            | 8404                  | 15                    | 1                   | 1                       | 0                       |                               |
| Private       | 6                       | 5385                  | 836             | 4298                  | 5                     | 0                   | 0                       | 0                       |                               |
| Public        | 29                      | 6012                  | 1581            | 4106                  | 10                    | 1                   | 1                       | 0                       |                               |
| Western Cape  | 102                     | 113340                | 18339           | 94271                 | 538                   | 73                  | 17                      | 15                      |                               |
| Private       | 43                      | 37827                 | 6039            | 31406                 | 271                   | 34                  | 17                      | 15                      |                               |
| Public        | 59                      | 75513                 | 12300           | 62865                 | 267                   | 39                  |                         |                         |                               |
| Total         | 666                     | 506790                | 101119          | 388159                | 2659                  | 254                 | 101                     | 261                     | 5                             |