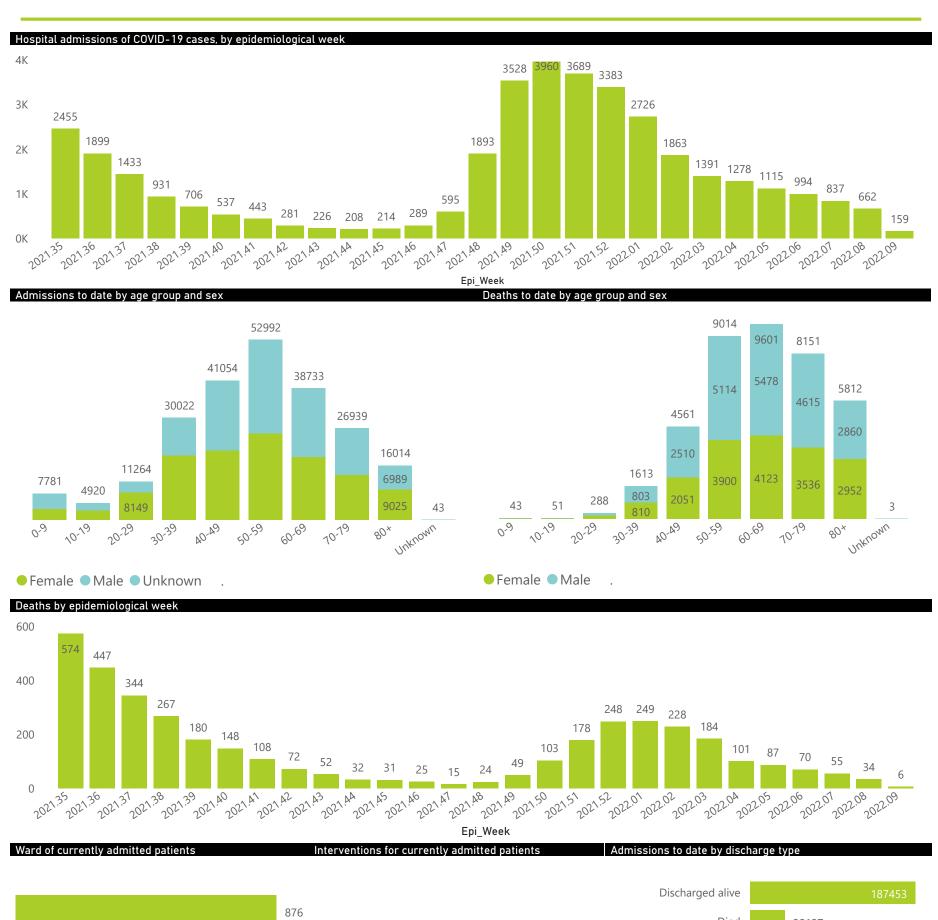

## NICD National COVID-19 Hospital Surveillance

National

The number of reported admissions may change day-to-day as enrolled facilities back-capture historical data. The Western Cape government has been unable to provide daily data on patients who are on oxygen or ventilated. The data below refer to admitted patients who test positive for SARS-CoV-2 on PCR or antigen tests.

## NICD National COVID-19 Hospital Surveillance

The number of reported admissions may change day-to-day as enrolled facilities back-capture historical data. The Western Cape government has been unable to provide daily data on patients who are on oxygen or ventilated.

NATIONAL INSTITUTE FOR COMMUNICABLE DISEASES

The number of reported admissions may change day-to-day as enrolled facilities back-capture historical data.

The data below refer to admitted patients who test positive for SARS-CoV-2 on PCR or antigen tests.

## NICD National COVID-19 Hospital Surveillance

Private

The number of reported admissions may change day-to-day as enrolled facilities back-capture historical data. The data below refer to admitted patients who test positive for SARS-CoV-2 on PCR or antigen tests.