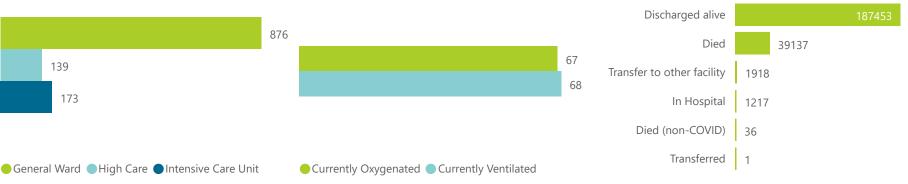

## NICD National COVID-19 Hospital Surveillance

National

The number of reported admissions may change day-to-day as enrolled facilities back-capture historical data. The Western Cape government has been unable to provide daily data on patients who are on oxygen or ventilated. The data below refer to admitted patients who test positive for SARS-CoV-2 on PCR or antigen tests.

## NICD National COVID-19 Hospital Surveillance

The number of reported admissions may change day-to-day as enrolled facilities back-capture historical data. The Western Cape government has been unable to provide daily data on patients who are on oxygen or ventilated.

NATIONAL INSTITUTE FOR COMMUNICABLE DISEASES

The number of reported admissions may change day-to-day as enrolled facilities back-capture historical data.

The data below refer to admitted patients who test positive for SARS-CoV-2 on PCR or antigen tests.

## NICD National COVID-19 Hospital Surveillance

Private

The number of reported admissions may change day-to-day as enrolled facilities back-capture historical data. The data below refer to admitted patients who test positive for SARS-CoV-2 on PCR or antigen tests.