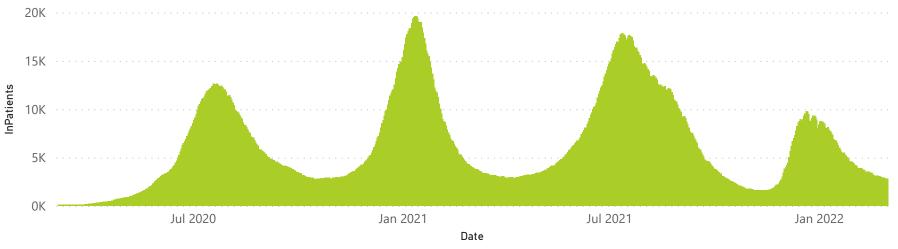

## NICD National COVID-19 Hospital Surveillance

National

The number of reported admissions may change day-to-day as enrolled facilities back-capture historical data. The Western Cape government has been unable to provide daily data on patients who are on oxygen or ventilated. The data below refer to admitted patients who test positive for SARS-CoV-2 on PCR or antigen tests.

## NICD National COVID-19 Hospital Surveillance

The number of reported admissions may change day-to-day as enrolled facilities back-capture historical data. The Western Cape government has been unable to provide daily data on patients who are on oxygen or ventilated.

The data below refer to admitted patients who test positive for SARS-CoV-2 on PCR or antigen tests.

| Province      | Facilities<br>Reporting | Admissions<br>to Date | Died to<br>Date | Discharged<br>to date | Currently<br>Admitted | Currently<br>in ICU | Currently<br>Ventilated | Currently<br>Oxygenated | Admissions in<br>Previous Day |
|---------------|-------------------------|-----------------------|-----------------|-----------------------|-----------------------|---------------------|-------------------------|-------------------------|-------------------------------|
| Eastern Cape  | 104                     | 47167                 | 13108           | 31962                 | 148                   | 15                  | 12                      | 10                      |                               |
| Private       | 18                      | 15192                 | 3366            | 11710                 | 51                    | 12                  | 4                       | 2                       |                               |
| Public        | 86                      | 31975                 | 9742            | 20252                 | 97                    | 3                   | 8                       | 8                       |                               |
| Free State    | 55                      | 30662                 | 5992            | 22363                 | 97                    | 4                   | 3                       | 19                      |                               |
| Private       | 20                      | 13699                 | 2235            | 11252                 | 45                    | 2                   | 1                       | 0                       |                               |
| Public        | 35                      | 16963                 | 3757            | 11111                 | 52                    | 2                   | 2                       | 19                      |                               |
| Gauteng       | 136                     | 146262                | 29352           | 112494                | 1149                  | 89                  | 36                      | 100                     | 2                             |
| Private       | 96                      | 82060                 | 14359           | 66756                 | 490                   | 72                  | 23                      | 17                      | 1                             |
| Public        | 40                      | 64202                 | 14993           | 45738                 | 659                   | 17                  | 13                      | 83                      | 1                             |
| KwaZulu-Natal | 116                     | 83136                 | 17109           | 62396                 | 445                   | 42                  | 15                      | 60                      |                               |
| Private       | 47                      | 43109                 | 7272            | 35288                 | 232                   | 34                  | 12                      | 24                      |                               |
| Public        | 69                      | 40027                 | 9837            | 27108                 | 213                   | 8                   | 3                       | 36                      |                               |
| Limpopo       | 48                      | 20573                 | 5273            | 14647                 | 43                    | 2                   | 2                       | 12                      |                               |
| Private       | 7                       | 9006                  | 1703            | 7155                  | 8                     | 1                   | 0                       | 0                       |                               |
| Public        | 41                      | 11567                 | 3570            | 7492                  | 35                    | 1                   | 2                       | 12                      |                               |
| Mpumalanga    | 40                      | 21786                 | 4783            | 16336                 | 111                   | 9                   | 7                       | 11                      |                               |
| Private       | 9                       | 11374                 | 1670            | 9588                  | 35                    | 8                   | 4                       | 1                       |                               |
| Public        | 31                      | 10412                 | 3113            | 6748                  | 76                    | 1                   | 3                       | 10                      |                               |
| North West    | 30                      | 32467                 | 4746            | 25286                 | 113                   | 19                  | 8                       | 34                      |                               |
| Private       | 13                      | 12110                 | 1657            | 10000                 | 51                    | 10                  | 7                       | 8                       |                               |
| Public        | 17                      | 20357                 | 3089            | 15286                 | 62                    | 9                   | 1                       | 26                      |                               |
| Northern Cape | 35                      | 11397                 | 2417            | 8404                  | 15                    | 1                   | 1                       | 0                       |                               |
| Private       | 6                       | 5385                  | 836             | 4298                  | 5                     | 0                   | 0                       | 0                       |                               |
| Public        | 29                      | 6012                  | 1581            | 4106                  | 10                    | 1                   | 1                       | 0                       |                               |
| Western Cape  | 102                     | 113340                | 18339           | 94271                 | 538                   | 73                  | 17                      | 15                      |                               |
| Private       | 43                      | 37827                 | 6039            | 31406                 | 271                   | 34                  | 17                      | 15                      |                               |
| Public        | 59                      | 75513                 | 12300           | 62865                 | 267                   | 39                  |                         |                         |                               |
| Total         | 666                     | 506790                | 101119          | 388159                | 2659                  | 254                 | 101                     | 261                     | 5                             |