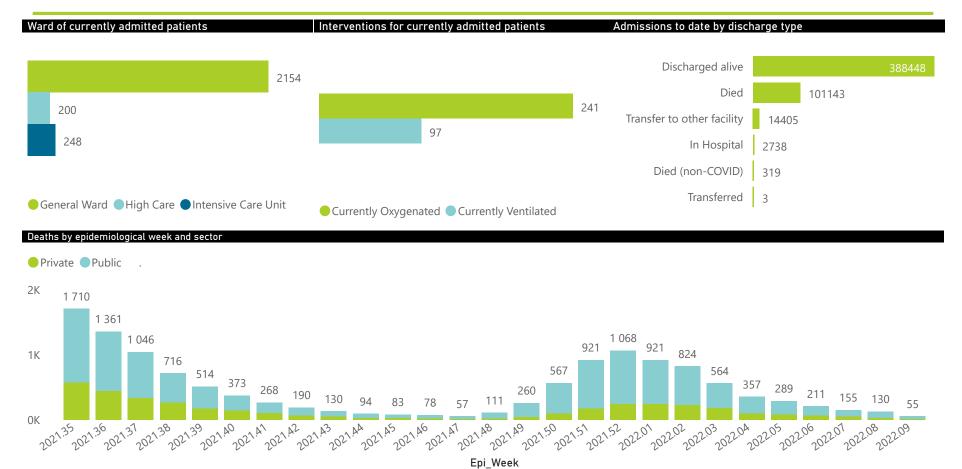

The data below refer to admitted patients who test positive for SARS-CoV-2 on PCR or antigen tests.

| Province      | Facilities<br>Reporting | Admissions<br>to Date | Died to<br>Date | Discharged<br>to date | Currently<br>Admitted | Currently<br>in ICU | Currently<br>Ventilated | Currently<br>Oxygenated | Admissions in<br>Previous Day |
|---------------|-------------------------|-----------------------|-----------------|-----------------------|-----------------------|---------------------|-------------------------|-------------------------|-------------------------------|
| Eastern Cape  | 104                     | 47180                 | 13109           | 31976                 | 143                   | 14                  | 11                      | 7                       | , , ,                         |
| Private       | 18                      | 15197                 | 3366            | 11714                 | 52                    | 11                  | 4                       | 1                       |                               |
| Public        | 86                      | 31983                 | 9743            | 20262                 | 91                    | 3                   | 7                       | 6                       |                               |
| Free State    | 55                      | 30676                 | 5992            | 22383                 | 91                    | 3                   | 3                       | 20                      |                               |
| Private       | 20                      | 13703                 | 2235            | 11265                 | 36                    | 1                   | 1                       | 0                       |                               |
| Public        | 35                      | 16973                 | 3757            | 11118                 | 55                    | 2                   | 2                       | 20                      |                               |
| Gauteng       | 136                     | 146338                | 29354           | 112590                | 1128                  | 91                  | 36                      | 83                      | 2                             |
| Private       | 96                      | 82088                 | 14360           | 66789                 | 484                   | 73                  | 22                      | 14                      |                               |
| Public        | 40                      | 64250                 | 14994           | 45801                 | 644                   | 18                  | 14                      | 69                      | •                             |
| KwaZulu-Natal | 116                     | 83214                 | 17114           | 62459                 | 448                   | 41                  | 14                      | 61                      | •                             |
| Private       | 47                      | 43128                 | 7273            | 35302                 | 236                   | 33                  | 11                      | 25                      |                               |
| Public        | 69                      | 40086                 | 9841            | 27157                 | 212                   | 8                   | 3                       | 36                      |                               |
| Limpopo       | 48                      | 20582                 | 5279            | 14656                 | 37                    | 2                   | 2                       | 10                      |                               |
| Private       | 7                       | 9008                  | 1703            | 7158                  | 7                     | 1                   | 0                       | 0                       |                               |
| Public        | 41                      | 11574                 | 3576            | 7498                  | 30                    | 1                   | 2                       | 10                      |                               |
| Mpumalanga    | 40                      | 21808                 | 4784            | 16360                 | 107                   | 8                   | 7                       | 10                      |                               |
| Private       | 9                       | 11385                 | 1670            | 9595                  | 39                    | 7                   | 4                       | 1                       |                               |
| Public        | 31                      | 10423                 | 3114            | 6765                  | 68                    | 1                   | 3                       | 9                       |                               |
| North West    | 30                      | 32470                 | 4748            | 25294                 | 106                   | 18                  | 7                       | 31                      |                               |
| Private       | 13                      | 12111                 | 1657            | 10005                 | 47                    | 10                  | 7                       | 8                       |                               |
| Public        | 17                      | 20359                 | 3091            | 15289                 | 59                    | 8                   | 0                       | 23                      |                               |
| Northern Cape | 35                      | 11407                 | 2418            | 8409                  | 19                    | 1                   | 1                       | 4                       |                               |
| Private       | 6                       | 5390                  | 836             | 4303                  | 5                     | 0                   | 0                       | 0                       |                               |
| Public        | 29                      | 6017                  | 1582            | 4106                  | 14                    | 1                   | 1                       | 4                       |                               |
| Western Cape  | 102                     | 113381                | 18345           | 94321                 | 523                   | 70                  | 16                      | 15                      |                               |
| Private       | 43                      | 37844                 | 6042            | 31421                 | 270                   | 32                  | 16                      | 15                      |                               |
| Public        | 59                      | 75537                 | 12303           | 62900                 | 253                   | 38                  |                         |                         |                               |
| Total         | 666                     | 507056                | 101143          | 388448                | 2602                  | 248                 | 97                      | 241                     |                               |

The number of reported admissions may change day-to-day as enrolled facilities back-capture historical data. The data below refer to admitted patients who test positive for SARS-CoV-2 on PCR or antigen tests.