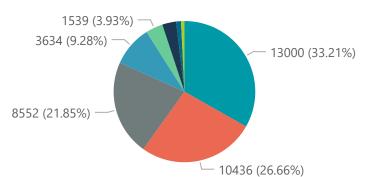

| Gautering   96   32088   14360   66789   484   73   22   14                                                                                                                                                                                                                                                                                                                                                                                                                                                                                                                                                                                                                                                                                                                                                                                                                                                                                                                                                                                                                                                                                                                                                                                                                                                                                                                                                                                                                                                                                                                                                                                                                                                                                                                                                                                                                                                                                                                                                                                                                                                                   |                                                                               | Facilities            | Admissions                                    | Died to                                   | Discharged                                   | Currently                          | Currently                            | Currently                              | Currently                        | Admission    |
|-------------------------------------------------------------------------------------------------------------------------------------------------------------------------------------------------------------------------------------------------------------------------------------------------------------------------------------------------------------------------------------------------------------------------------------------------------------------------------------------------------------------------------------------------------------------------------------------------------------------------------------------------------------------------------------------------------------------------------------------------------------------------------------------------------------------------------------------------------------------------------------------------------------------------------------------------------------------------------------------------------------------------------------------------------------------------------------------------------------------------------------------------------------------------------------------------------------------------------------------------------------------------------------------------------------------------------------------------------------------------------------------------------------------------------------------------------------------------------------------------------------------------------------------------------------------------------------------------------------------------------------------------------------------------------------------------------------------------------------------------------------------------------------------------------------------------------------------------------------------------------------------------------------------------------------------------------------------------------------------------------------------------------------------------------------------------------------------------------------------------------|-------------------------------------------------------------------------------|-----------------------|-----------------------------------------------|-------------------------------------------|----------------------------------------------|------------------------------------|--------------------------------------|----------------------------------------|----------------------------------|--------------|
| Western Cape                                                                                                                                                                                                                                                                                                                                                                                                                                                                                                                                                                                                                                                                                                                                                                                                                                                                                                                                                                                                                                                                                                                                                                                                                                                                                                                                                                                                                                                                                                                                                                                                                                                                                                                                                                                                                                                                                                                                                                                                                                                                                                                  |                                                                               | Reporting             | to Date                                       | Date                                      | to date                                      | Admitted                           | in ICU                               | Ventilated                             | Oxygenated                       | Previous     |
| Eastern Cape                                                                                                                                                                                                                                                                                                                                                                                                                                                                                                                                                                                                                                                                                                                                                                                                                                                                                                                                                                                                                                                                                                                                                                                                                                                                                                                                                                                                                                                                                                                                                                                                                                                                                                                                                                                                                                                                                                                                                                                                                                                                                                                  |                                                                               |                       |                                               |                                           |                                              |                                    |                                      |                                        |                                  |              |
| Eastern Cape 18 15197 3366 11714 52 111 4 1 North West 13 12111 1657 100005 477 10 7 8 Mounalanga 9 11385 1670 9595 39 7 4 1 Free State 20 13703 22255 111265 36 1 1 1 0 Limpopo 7 9008 1703 7158 7 1 0 0 0 Northern Cape 6 5390 836 4303 5 0 0 0 0 Northern Cape 6 5390 836 4303 15 0 0 0 0 Northern Cape 7 9008 1703 17158 7 1 0 0 0 0 Northern Cape 7 9008 1703 17158 7 1 0 0 0 0 Northern Cape 6 5390 836 4303 15 0 0 0 0 0 Northern Cape 7 9008 1703 17158 17 17 18 18 55 64  NEXT OF REPORTS COVID-19 admissions by hospital group  Hospital_Group Facilities Admissions (Polytic Court of Colate Colat | ·                                                                             |                       |                                               |                                           |                                              |                                    |                                      |                                        |                                  |              |
| North West 13 12111 1657 10005 47 10 7 8  Mpumalanga 9 11385 1670 9995 39 7 4 1  Free State 20 13703 2235 11265 36 1 1 1 0 0  Umpopo 7 9008 1703 7158 7 1 0 0 0  Northem Cape 6 5390 836 4303 5 0 0 0 0 0  Total 259 229854 39142 187552 1176 168 65 64  **Yof reported COVID-19 admissions by hospital group**  Hospital_Group 6 24398 3634 19619 1177 11 9 24  NHN 69 24398 3634 19619 1177 11 9 9 24  Life Healthcare 62 63337 13000 49864 204 53 15 0 0  Life Healthcare 61 533051 8552 448302 146 32 7 3 3  Mediclinic 51 64681 10436 53928 186 18 11 2  Lenmed 10 11626 1539 9677 50 14 1 3 3  Clinix 6 1974 304 1384 244 18 8 9 9  Melomed 5 7842 11243 6389 190 19 19 12 13  Clinix 6 1974 304 1384 244 18 8 9 9  Melomed 1 1 175 1 158 4 0 0 0 0 0  Melomed 1 1 175 1 158 4 0 0 0 0 0  Melomed 1 1 175 1 158 4 0 0 0 0 0  Total 259 229854 39142 187552 1176 168 65 64   **Emissions by rowince**  e Existem Cape 6 Free State 6 Gauteng 6 KwaZulu-Natal 6 Limpopo 6 Mpumalanga 6 North West 6 Northern Cape 6 Western Cape  **Clinix 6 Independent 6 MH 6 Lenmed 6 Life Healthcare 6 Mediclinic 6 Melomed 6 Netcare 6 NHN  **Emissions by rowince**  e Existem Cape 6 Free State 6 Gauteng 6 KwaZulu-Natal 6 Limpopo 6 Mpumalanga 6 North West 6 Northern Cape 6 Western Cape  **Clinix 6 Independent 6 MH 6 Lenmed 6 Life Healthcare 6 Mediclinic 6 Melomed 6 Netcare 6 NHN                                                                                                                                                                                                                                                                                                                                                                                                                                                                                                                                                                                                                                                                                                                                        |                                                                               |                       |                                               |                                           |                                              |                                    |                                      |                                        |                                  |              |
| Mpumalanga 9 11385 1670 9995 39 7 4 1 Free State 20 13703 2235 111265 36 1 1 1 0 Limpopo 7 9008 1703 7158 7 1 0 0 0 Northern Cape 6 5390 886 4303 5 0 0 0 0 Northern Cape 6 5390 886 4303 5 0 0 0 0 Northern Cape 6 5390 8876 4303 5 0 0 0 0 Northern Cape 6 5390 8876 18755 1176 168 65 64  Total 259 229854 39142 187552 1176 168 65 64  Total 6 9 24398 3634 19619 1177 11 9 9 24  Netcare 6 6 63337 13000 49864 204 53 15 0 Medicilnic 51 64681 10436 53928 186 18 11 2 Lenmed 10 11626 1539 9677 50 14 1 3 3 Medicilnic 51 64681 10436 53928 186 18 11 2 Lenmed 10 11626 1539 9677 50 14 1 3 3 Melomed 5 7842 1243 6389 1990 199 19 12 13 Melomed 5 7842 1243 6389 1990 19 19 12 13 Independent 1 1775 1 1158 4 0 0 0 0 0 Independent 1 1775 1 158 4 0 0 0 0 0 Independent 1 1775 1 158 4 0 0 0 0 0 Independent 1 1775 1 158 4 0 0 0 0 0  Epi_Week  Epi_Week  Epi_Week                                                                                                                                                                                                                                                                                                                                                                                                                                                                                                                                                                                                                                                                                                                                                                                                                                                                                                                                                                                                                                                                                                                                                                                                                                                   | •                                                                             |                       |                                               |                                           |                                              |                                    |                                      |                                        |                                  |              |
| Free State 20 13703 2225 11265 36 1 1 0 0 1 1 0 0 1 1 1 0 0 1 1 1 0 0 1 1 1 0 0 0 1 1 1 0 0 0 0 1 1 1 0 0 0 0 1 1 1 0 0 0 0 0 1 1 1 0 0 0 0 0 1 1 1 1 0 0 0 0 0 0 1 1 1 1 0 0 0 0 0 1 1 1 1 1 0 0 0 0 0 1 1 1 1 1 1 1 1 1 1 1 1 1 1 1 1 1 1 1 1                                                                                                                                                                                                                                                                                                                                                                                                                                                                                                                                                                                                                                                                                                                                                                                                                                                                                                                                                                                                                                                                                                                                                                                                                                                                                                                                                                                                                                                                                                                                                                                                                                                                                                                                                                                                                                                                               |                                                                               |                       |                                               |                                           |                                              |                                    |                                      |                                        |                                  |              |
| Limpopo                                                                                                                                                                                                                                                                                                                                                                                                                                                                                                                                                                                                                                                                                                                                                                                                                                                                                                                                                                                                                                                                                                                                                                                                                                                                                                                                                                                                                                                                                                                                                                                                                                                                                                                                                                                                                                                                                                                                                                                                                                                                                                                       |                                                                               |                       |                                               |                                           |                                              |                                    |                                      |                                        |                                  |              |
| Northern Cape 6 5.390 836 4303 5 0 0 0 0 0 0 0 0 0 0 0 0 0 0 0 0 0                                                                                                                                                                                                                                                                                                                                                                                                                                                                                                                                                                                                                                                                                                                                                                                                                                                                                                                                                                                                                                                                                                                                                                                                                                                                                                                                                                                                                                                                                                                                                                                                                                                                                                                                                                                                                                                                                                                                                                                                                                                            |                                                                               |                       |                                               |                                           |                                              |                                    |                                      |                                        |                                  |              |
| Total 259 229854 39142 187552 1176 168 65 64  **Ye of reported COVID-19 admissions by rospital group**    Hospital Group                                                                                                                                                                                                                                                                                                                                                                                                                                                                                                                                                                                                                                                                                                                                                                                                                                                                                                                                                                                                                                                                                                                                                                                                                                                                                                                                                                                                                                                                                                                                                                                                                                                                                                                                                                                                                                                                                                                                                                                                      |                                                                               | •                     |                                               |                                           |                                              |                                    |                                      |                                        |                                  |              |
| Hospital Group                                                                                                                                                                                                                                                                                                                                                                                                                                                                                                                                                                                                                                                                                                                                                                                                                                                                                                                                                                                                                                                                                                                                                                                                                                                                                                                                                                                                                                                                                                                                                                                                                                                                                                                                                                                                                                                                                                                                                                                                                                                                                                                | ·                                                                             |                       |                                               |                                           |                                              |                                    |                                      |                                        |                                  |              |
| Hospital_Group   Facilities   Admissions   Died to Date   Uncently   Courrently   Currently   Curren  |                                                                               |                       |                                               | 39142                                     | 18/332                                       | 1170                               | 108                                  | 05                                     | 64                               |              |
| NHN 69 24398 3634 19619 117 11 9 24  Netcare 62 63337 13000 49864 204 53 15 0  Life Healthcare 51 53051 8552 44302 146 32 7 3  Mediclinic 51 64681 10436 53928 186 18 11 2  Lenmed 10 11626 1539 9677 50 14 1 3 3  Melomed 5 7842 1243 6389 190 19 12 13  JMH 4 2770 433 2231 35 3 2 10  Independent 1 175 1 158 4 0 0 0 0 0  Total 259 22984 39142 187552 1176 168 65 64  Melomed 9 Free State Gauteng KwaZulu-Natal Limpopo Mpumalanga North West Northern Cape Western Cape  Epi_Week  Epi_Week  Clinix Independent JMH Lenmed Life Healthcare Mediclinic Melomed Netcare NHN                                                                                                                                                                                                                                                                                                                                                                                                                                                                                                                                                                                                                                                                                                                                                                                                                                                                                                                                                                                                                                                                                                                                                                                                                                                                                                                                                                                                                                                                                                                                              |                                                                               |                       |                                               | Died to                                   | Discharged                                   | Currently                          | Currently                            | Currently                              | Currently                        | Admissio     |
| Netcare 62 63337 13000 49864 204 53 15 0  Life Healthcare 51 53051 8552 44302 146 32 7 3  Mediclinic 51 64681 10436 53928 186 18 11 2  Lemmed 10 11626 1539 9677 50 14 1 3  Clinix 66 1974 304 1384 244 18 8 8 9  Melomed 5 7842 1243 6389 190 19 12 13  JMH 4 2770 433 2231 35 3 2 10  Independent 1 1 175 1 158 4 0 0 0 0  Total 259 229854 39142 187552 1176 168 65 64  admissions by province  e                                                                                                                                                                                                                                                                                                                                                                                                                                                                                                                                                                                                                                                                                                                                                                                                                                                                                                                                                                                                                                                                                                                                                                                                                                                                                                                                                                                                                                                                                                                                                                                                                                                                                                                          | Trospitat_oroup                                                               |                       |                                               |                                           |                                              |                                    | in ICU                               |                                        |                                  | Previous     |
| Life Healthcare 51 53051 8552 44302 146 32 7 3  Mediclinic 51 64681 10436 53928 186 18 11 2  Lenmed 10 11626 1539 9677 50 14 1 3  Clinix 6 1974 304 1384 244 18 8 9  Melomed 5 7842 1243 6389 190 19 12 13  JMH 4 2770 433 2231 35 3 2 10  Independent 1 175 1 158 4 0 0 0 0  Total 259 229854 39142 187552 1176 168 65 64  admissions by province  e                                                                                                                                                                                                                                                                                                                                                                                                                                                                                                                                                                                                                                                                                                                                                                                                                                                                                                                                                                                                                                                                                                                                                                                                                                                                                                                                                                                                                                                                                                                                                                                                                                                                                                                                                                         | NHN                                                                           | 69                    | 24398                                         | 3634                                      | 19619                                        | 117                                | 11                                   | 9                                      | 24                               |              |
| Mediclinic 51 64681 10436 53928 186 18 11 2 Lenmed 10 11626 1539 9677 50 14 1 3 Clinix 6 1974 304 1384 244 18 8 9 Melomed 5 7842 1243 6389 190 19 12 13 JMH 4 2770 433 2231 35 3 2 10 Independent 1 175 1 158 4 0 0 0 0 Independent 1 175 1 158 4 0 0 0 0 Independent 259 229854 39142 187552 1176 168 65 64  admissions by province  e                                                                                                                                                                                                                                                                                                                                                                                                                                                                                                                                                                                                                                                                                                                                                                                                                                                                                                                                                                                                                                                                                                                                                                                                                                                                                                                                                                                                                                                                                                                                                                                                                                                                                                                                                                                       | Netcare                                                                       | 62                    | 63337                                         | 13000                                     | 49864                                        | 204                                | 53                                   | 15                                     | 0                                |              |
| Lenmed 10 11626 1539 9677 50 14 1 3 3 Clinix 6 1974 304 1384 244 18 8 9 9 Melomed 5 7842 1243 6389 190 19 12 13 JMH 4 2770 433 2231 35 3 2 10 Independent 1 175 1 158 4 0 0 0 0 0 Total 259 229854 39142 187552 1176 168 65 64 30 Melomed                                                                                                                                                                                                                                                                                                                                                                                                                                                                                                                                                                                                                                                                                                                                                                                                                                                                                                                                                                                                                                                                                                                                                                                                                                                                                                                                                                                                                                                                                                                                                                                                                                                                                                                                                                                                                                                                                     | Life Healthcare                                                               | 51                    | 53051                                         | 8552                                      | 44302                                        | 146                                | 32                                   | 7                                      | 3                                |              |
| Clinix                                                                                                                                                                                                                                                                                                                                                                                                                                                                                                                                                                                                                                                                                                                                                                                                                                                                                                                                                                                                                                                                                                                                                                                                                                                                                                                                                                                                                                                                                                                                                                                                                                                                                                                                                                                                                                                                                                                                                                                                                                                                                                                        | Mediclinic                                                                    | 51                    | 64681                                         | 10436                                     | 53928                                        | 186                                | 18                                   | 11                                     | 2                                |              |
| Melomed 5 7842 1243 6389 190 19 12 13  JMH 4 2770 433 2231 35 3 2 10  Independent 1 175 1 158 4 0 0 0 0  Total 259 229854 39142 187552 1176 168 65 64  admissions by province  e ● Eastern Cape ● Free State ● Gauteng ● KwaZulu-Natal ● Limpopo ● Mpumalanga ● North West ● Northern Cape ● Western Cape  Epi_Week  admissions by hospital group  ● Clinix ● Independent ● JMH ● Lenmed ● Life Healthcare ● Mediclinic ● Melomed ● Netcare ● NHN                                                                                                                                                                                                                                                                                                                                                                                                                                                                                                                                                                                                                                                                                                                                                                                                                                                                                                                                                                                                                                                                                                                                                                                                                                                                                                                                                                                                                                                                                                                                                                                                                                                                             | Lenmed                                                                        | 10                    | 11626                                         | 1539                                      | 9677                                         | 50                                 | 14                                   | 1                                      | 3                                |              |
| JMH 4 2770 433 2231 35 3 2 10 Independent 1 175 1 158 4 0 0 0 0 Total 259 229854 39142 187552 1176 168 65 64  admissions by province  e Eastern Cape Free State Gauteng KwaZulu-Natal Limpopo Mpumalanga North West Northern Cape Western Cape  Epi_Week  admissions by hospital group  Clinix Independent JMH Lenmed Life Healthcare Mediclinic Melomed Netcare NHN                                                                                                                                                                                                                                                                                                                                                                                                                                                                                                                                                                                                                                                                                                                                                                                                                                                                                                                                                                                                                                                                                                                                                                                                                                                                                                                                                                                                                                                                                                                                                                                                                                                                                                                                                          | Clinix                                                                        | 6                     | 1974                                          | 304                                       | 1384                                         | 244                                | 18                                   | 8                                      | 9                                |              |
| Independent 1 175 1 158 4 0 0 0 0 0 Total 259 229854 39142 187552 1176 168 65 64  admissions by province  e Eastern Cape Free State Gauteng KwaZulu-Natal Limpopo Mpumalanga North West Northern Cape Western Cape  Eastern Cape Free State Gauteng KwaZulu-Natal Limpopo Mpumalanga North West Northern Cape Western Cape  Epi_Week  Epi_Week  CClinix Independent JMH Lenmed Life Healthcare Mediclinic Melomed Netcare NHN                                                                                                                                                                                                                                                                                                                                                                                                                                                                                                                                                                                                                                                                                                                                                                                                                                                                                                                                                                                                                                                                                                                                                                                                                                                                                                                                                                                                                                                                                                                                                                                                                                                                                                 | CIIIIIX                                                                       |                       |                                               | 1242                                      | 6389                                         | 190                                | 19                                   | 12                                     | 13                               |              |
| Total 259 229854 39142 187552 1176 168 65 64  admissions by province  e Eastern Cape Free State Gauteng KwaZulu-Natal Limpopo Mpumalanga North West Northern Cape Western Cape  Eastern Cape Free State Gauteng KwaZulu-Natal Limpopo Mpumalanga North West Northern Cape Western Cape  Epi_Week  Epi_Week  Clinix Independent JMH Lenmed Life Healthcare Mediclinic Melomed Netcare NHN                                                                                                                                                                                                                                                                                                                                                                                                                                                                                                                                                                                                                                                                                                                                                                                                                                                                                                                                                                                                                                                                                                                                                                                                                                                                                                                                                                                                                                                                                                                                                                                                                                                                                                                                      |                                                                               | 5                     | 7842                                          | 1243                                      | 0303                                         |                                    |                                      |                                        |                                  |              |
| admissions by hospital group  Clinix Independent JMH Lenmed Life Healthcare Mediclinic Melomed Netcare NHN                                                                                                                                                                                                                                                                                                                                                                                                                                                                                                                                                                                                                                                                                                                                                                                                                                                                                                                                                                                                                                                                                                                                                                                                                                                                                                                                                                                                                                                                                                                                                                                                                                                                                                                                                                                                                                                                                                                                                                                                                    | Melomed                                                                       |                       |                                               |                                           |                                              |                                    |                                      |                                        |                                  |              |
| Epi_Week  admissions by hospital group  Clinix Independent JMH Lenmed Life Healthcare Mediclinic Melomed Netcare NHN                                                                                                                                                                                                                                                                                                                                                                                                                                                                                                                                                                                                                                                                                                                                                                                                                                                                                                                                                                                                                                                                                                                                                                                                                                                                                                                                                                                                                                                                                                                                                                                                                                                                                                                                                                                                                                                                                                                                                                                                          | Melomed<br>JMH                                                                | 4                     | 2770                                          | 433                                       | 2231                                         | 35                                 | 3                                    | 2                                      | 10                               |              |
| Epi_Week  admissions by hospital group  Clinix Independent JMH Lenmed Life Healthcare Mediclinic Melomed Netcare NHN  Lenmed Life Healthcare Mediclinic Melomed Netcare NHN  Lenmed Life Healthcare Mediclinic Melomed Netcare NHN                                                                                                                                                                                                                                                                                                                                                                                                                                                                                                                                                                                                                                                                                                                                                                                                                                                                                                                                                                                                                                                                                                                                                                                                                                                                                                                                                                                                                                                                                                                                                                                                                                                                                                                                                                                                                                                                                            | Melomed  JMH Independent  Total admissions by province                        | 4<br>1<br><b>259</b>  | 2770<br>175<br><b>229854</b>                  | 433<br>1<br><b>39142</b>                  | 2231<br>158<br><b>187552</b>                 | 35<br>4<br><b>1176</b>             | 3<br>0<br><b>168</b>                 | 2<br>0<br><b>65</b>                    | 10<br>0<br><b>64</b>             |              |
| Clinix Independent JMH Lenmed Life Healthcare Mediclinic Melomed Netcare NHN  Life Healthcare Mediclinic Melomed Netcare NHN  Life Healthcare Mediclinic Melomed Netcare NHN                                                                                                                                                                                                                                                                                                                                                                                                                                                                                                                                                                                                                                                                                                                                                                                                                                                                                                                                                                                                                                                                                                                                                                                                                                                                                                                                                                                                                                                                                                                                                                                                                                                                                                                                                                                                                                                                                                                                                  | Melomed JMH Independent Total admissions by province                          | 4<br>1<br><b>259</b>  | 2770<br>175<br><b>229854</b>                  | 433<br>1<br><b>39142</b>                  | 2231<br>158<br><b>187552</b>                 | 35<br>4<br><b>1176</b>             | 3<br>0<br><b>168</b>                 | 2<br>0<br><b>65</b>                    | 10<br>0<br><b>64</b>             |              |
| . 2 <sup>1</sup> 23 1 24 1 5 1 26 1 1 1 28 1 29 1 30 1 30 1 30 1 30 1 30 1 30 1 30 1 3                                                                                                                                                                                                                                                                                                                                                                                                                                                                                                                                                                                                                                                                                                                                                                                                                                                                                                                                                                                                                                                                                                                                                                                                                                                                                                                                                                                                                                                                                                                                                                                                                                                                                                                                                                                                                                                                                                                                                                                                                                        | Melomed  JMH  Independent  Total  admissions by province  e Eastern Cape Free | 4 1 259  State Gaute  | 2770<br>175<br><b>229854</b><br>eng • KwaZulu | 433<br>1<br><b>39142</b><br>I-Natal • Lir | 2231<br>158<br><b>187552</b><br>mpopo • Mpum | 35 4 1176  nalanga North           | 3<br>0<br><b>168</b><br>West • North | 2<br>0<br><b>65</b><br>ern Cape • West | 10<br>0<br><b>64</b><br>ern Cape | 202200201    |
| - 13 14 15 15 16 17 18 18 18 19 10 20 20 20 20 20 20 20 20 20 20 20 20 20                                                                                                                                                                                                                                                                                                                                                                                                                                                                                                                                                                                                                                                                                                                                                                                                                                                                                                                                                                                                                                                                                                                                                                                                                                                                                                                                                                                                                                                                                                                                                                                                                                                                                                                                                                                                                                                                                                                                                                                                                                                     | Melomed  JMH  Independent  Total  admissions by province  Eastern Cape Free   | 4 1 259 e State Gaute | 2770<br>175<br><b>229854</b><br>eng • KwaZulu | 433<br>1<br><b>39142</b><br>I-Natal ● Lin | 2231<br>158<br><b>187552</b><br>mpopo • Mpum | 35<br>4<br>1176<br>nalanga ● North | 3<br>0<br>168<br>West North          | 2<br>0<br><b>65</b><br>ern Cape • West | 10<br>0<br><b>64</b><br>ern Cape | 2022 202 202 |
| ns by hospital group Epi_Week  Deaths by hospital group                                                                                                                                                                                                                                                                                                                                                                                                                                                                                                                                                                                                                                                                                                                                                                                                                                                                                                                                                                                                                                                                                                                                                                                                                                                                                                                                                                                                                                                                                                                                                                                                                                                                                                                                                                                                                                                                                                                                                                                                                                                                       | Melomed  JMH  Independent  Total  admissions by province  Eastern Cape Free   | 4 1 259 e State Gaute | 2770<br>175<br><b>229854</b><br>eng • KwaZulu | 433<br>1<br><b>39142</b><br>I-Natal ● Lin | 2231<br>158<br><b>187552</b><br>mpopo • Mpum | 35<br>4<br>1176<br>nalanga ● North | 3<br>0<br>168<br>West North          | 2<br>0<br><b>65</b><br>ern Cape • West | 10<br>0<br><b>64</b><br>ern Cape |              |