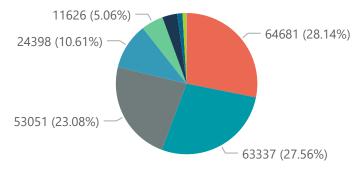

| Gautering   96   32088   14360   66789   484   73   22   14                                                                                                                                                                                                                                                                                                                                                                                                                                                                                                                                                                                                                                                                                                                                                                                                                                                                                                                                                                                                                                                                                                                                                                                                                                                                                                                                                                                                                                                                                                                                                                                                                                                                                                                                                                                                                                                                                                                                                                                                                                                                   |                                                                               | Facilities            | Admissions                                    | Died to                                   | Discharged                                   | Currently                          | Currently                            | Currently                              | Currently                        | Admission    |
|-------------------------------------------------------------------------------------------------------------------------------------------------------------------------------------------------------------------------------------------------------------------------------------------------------------------------------------------------------------------------------------------------------------------------------------------------------------------------------------------------------------------------------------------------------------------------------------------------------------------------------------------------------------------------------------------------------------------------------------------------------------------------------------------------------------------------------------------------------------------------------------------------------------------------------------------------------------------------------------------------------------------------------------------------------------------------------------------------------------------------------------------------------------------------------------------------------------------------------------------------------------------------------------------------------------------------------------------------------------------------------------------------------------------------------------------------------------------------------------------------------------------------------------------------------------------------------------------------------------------------------------------------------------------------------------------------------------------------------------------------------------------------------------------------------------------------------------------------------------------------------------------------------------------------------------------------------------------------------------------------------------------------------------------------------------------------------------------------------------------------------|-------------------------------------------------------------------------------|-----------------------|-----------------------------------------------|-------------------------------------------|----------------------------------------------|------------------------------------|--------------------------------------|----------------------------------------|----------------------------------|--------------|
| Western Cape                                                                                                                                                                                                                                                                                                                                                                                                                                                                                                                                                                                                                                                                                                                                                                                                                                                                                                                                                                                                                                                                                                                                                                                                                                                                                                                                                                                                                                                                                                                                                                                                                                                                                                                                                                                                                                                                                                                                                                                                                                                                                                                  |                                                                               | Reporting             | to Date                                       | Date                                      | to date                                      | Admitted                           | in ICU                               | Ventilated                             | Oxygenated                       | Previous     |
| Eastern Cape                                                                                                                                                                                                                                                                                                                                                                                                                                                                                                                                                                                                                                                                                                                                                                                                                                                                                                                                                                                                                                                                                                                                                                                                                                                                                                                                                                                                                                                                                                                                                                                                                                                                                                                                                                                                                                                                                                                                                                                                                                                                                                                  |                                                                               |                       |                                               |                                           |                                              |                                    |                                      |                                        |                                  |              |
| Eastern Cape 18 15197 3366 11714 52 111 4 1 North West 13 12111 1657 100005 477 10 7 8 Mounalanga 9 11385 1670 9595 39 7 4 1 Free State 20 13703 22255 111265 36 1 1 1 0 Limpopo 7 9008 1703 7158 7 1 0 0 0 Northern Cape 6 5390 836 4303 5 0 0 0 0 Northern Cape 6 5390 836 4303 15 0 0 0 0 Northern Cape 7 9008 1703 17158 7 1 0 0 0 0 Northern Cape 7 9008 1703 17158 7 1 0 0 0 0 Northern Cape 6 5390 836 4303 15 0 0 0 0 0 Northern Cape 7 9008 1703 17158 17 17 18 18 55 64  NEXT OF REPORTS COVID-19 admissions by hospital group  Hospital_Group Facilities Admissions (Polytic Court of Colate Colat | ·                                                                             |                       |                                               |                                           |                                              |                                    |                                      |                                        |                                  |              |
| North West 13 12111 1657 10005 47 10 7 8  Mpumalanga 9 11385 1670 9995 39 7 4 1  Free State 20 13703 2235 11265 36 1 1 1 0 0  Umpopo 7 9008 1703 7158 7 1 0 0 0  Northem Cape 6 5390 836 4303 5 0 0 0 0 0  Total 259 229854 39142 187552 1176 168 65 64  **Yof reported COVID-19 admissions by hospital group**  Hospital_Group 6 24398 3634 19619 1177 11 9 24  NHN 69 24398 3634 19619 1177 11 9 9 24  Life Healthcare 62 63337 13000 49864 204 53 15 0 0  Life Healthcare 61 533051 8552 448302 146 32 7 3 3  Mediclinic 51 64681 10436 53928 186 18 11 2  Lenmed 10 11626 1539 9677 50 14 1 3 3  Clinix 6 1974 304 1384 244 18 8 9 9  Melomed 5 7842 11243 6389 190 19 19 12 13  Clinix 6 1974 304 1384 244 18 8 9 9  Melomed 1 1 175 1 158 4 0 0 0 0 0  Melomed 1 1 175 1 158 4 0 0 0 0 0  Melomed 1 1 175 1 158 4 0 0 0 0 0  Total 259 229854 39142 187552 1176 168 65 64   **Emissions by rowince**  e Existem Cape 6 Free State 6 Gauteng 6 KwaZulu-Natal 6 Limpopo 6 Mpumalanga 6 North West 6 Northern Cape 6 Western Cape  **Clinix 6 Independent 6 MH 6 Lenmed 6 Life Healthcare 6 Mediclinic 6 Melomed 6 Netcare 6 NHN  **Emissions by rowince**  e Existem Cape 6 Free State 6 Gauteng 6 KwaZulu-Natal 6 Limpopo 6 Mpumalanga 6 North West 6 Northern Cape 6 Western Cape  **Clinix 6 Independent 6 MH 6 Lenmed 6 Life Healthcare 6 Mediclinic 6 Melomed 6 Netcare 6 NHN                                                                                                                                                                                                                                                                                                                                                                                                                                                                                                                                                                                                                                                                                                                                        |                                                                               |                       |                                               |                                           |                                              |                                    |                                      |                                        |                                  |              |
| Mpumalanga 9 11385 1670 9995 39 7 4 1 Free State 20 13703 2235 111265 36 1 1 1 0 Limpopo 7 9008 1703 7158 7 1 0 0 0 Northern Cape 6 5390 886 4303 5 0 0 0 0 Northern Cape 6 5390 886 4303 5 0 0 0 0 Northern Cape 6 5390 8876 4303 5 0 0 0 0 Northern Cape 6 5390 8876 18755 1176 168 65 64  Total 259 229854 39142 187552 1176 168 65 64  Total 6 9 24398 3634 19619 1177 11 9 9 24  Netcare 6 6 63337 13000 49864 204 53 15 0 Medicilnic 51 64681 10436 53928 186 18 11 2 Lenmed 10 11626 1539 9677 50 14 1 3 3 Medicilnic 51 64681 10436 53928 186 18 11 2 Lenmed 10 11626 1539 9677 50 14 1 3 3 Melomed 5 7842 1243 6389 1990 199 19 12 13 Melomed 5 7842 1243 6389 1990 19 19 12 13 Independent 1 1775 1 1158 4 0 0 0 0 0 Independent 1 1775 1 158 4 0 0 0 0 0 Independent 1 1775 1 158 4 0 0 0 0 0 Independent 1 1775 1 158 4 0 0 0 0 0  Epi_Week  Epi_Week  Epi_Week                                                                                                                                                                                                                                                                                                                                                                                                                                                                                                                                                                                                                                                                                                                                                                                                                                                                                                                                                                                                                                                                                                                                                                                                                                                   | •                                                                             |                       |                                               |                                           |                                              |                                    |                                      |                                        |                                  |              |
| Free State 20 13703 2225 11265 36 1 1 0 0 1 1 0 0 1 1 1 0 0 1 1 1 0 0 1 1 1 0 0 0 1 1 1 0 0 0 0 1 1 1 0 0 0 0 1 1 1 0 0 0 0 0 1 1 1 0 0 0 0 0 1 1 1 1 0 0 0 0 0 0 1 1 1 1 0 0 0 0 0 1 1 1 1 1 0 0 0 0 0 1 1 1 1 1 1 1 1 1 1 1 1 1 1 1 1 1 1 1 1                                                                                                                                                                                                                                                                                                                                                                                                                                                                                                                                                                                                                                                                                                                                                                                                                                                                                                                                                                                                                                                                                                                                                                                                                                                                                                                                                                                                                                                                                                                                                                                                                                                                                                                                                                                                                                                                               |                                                                               |                       |                                               |                                           |                                              |                                    |                                      |                                        |                                  |              |
| Limpopo                                                                                                                                                                                                                                                                                                                                                                                                                                                                                                                                                                                                                                                                                                                                                                                                                                                                                                                                                                                                                                                                                                                                                                                                                                                                                                                                                                                                                                                                                                                                                                                                                                                                                                                                                                                                                                                                                                                                                                                                                                                                                                                       |                                                                               |                       |                                               |                                           |                                              |                                    |                                      |                                        |                                  |              |
| Northern Cape 6 5.390 836 4303 5 0 0 0 0 0 0 0 0 0 0 0 0 0 0 0 0 0                                                                                                                                                                                                                                                                                                                                                                                                                                                                                                                                                                                                                                                                                                                                                                                                                                                                                                                                                                                                                                                                                                                                                                                                                                                                                                                                                                                                                                                                                                                                                                                                                                                                                                                                                                                                                                                                                                                                                                                                                                                            |                                                                               |                       |                                               |                                           |                                              |                                    |                                      |                                        |                                  |              |
| Total 259 229854 39142 187552 1176 168 65 64  **Ye of reported COVID-19 admissions by rospital group**    Hospital Group                                                                                                                                                                                                                                                                                                                                                                                                                                                                                                                                                                                                                                                                                                                                                                                                                                                                                                                                                                                                                                                                                                                                                                                                                                                                                                                                                                                                                                                                                                                                                                                                                                                                                                                                                                                                                                                                                                                                                                                                      |                                                                               | •                     |                                               |                                           |                                              |                                    |                                      |                                        |                                  |              |
| Hospital Group                                                                                                                                                                                                                                                                                                                                                                                                                                                                                                                                                                                                                                                                                                                                                                                                                                                                                                                                                                                                                                                                                                                                                                                                                                                                                                                                                                                                                                                                                                                                                                                                                                                                                                                                                                                                                                                                                                                                                                                                                                                                                                                | ·                                                                             |                       |                                               |                                           |                                              |                                    |                                      |                                        |                                  |              |
| Hospital_Group   Facilities   Admissions   Died to Date   Uncently   Courrently   Currently   Curren  |                                                                               |                       |                                               | 39142                                     | 18/332                                       | 1170                               | 108                                  | 05                                     | 64                               |              |
| NHN 69 24398 3634 19619 117 11 9 24  Netcare 62 63337 13000 49864 204 53 15 0  Life Healthcare 51 53051 8552 44302 146 32 7 3  Mediclinic 51 64681 10436 53928 186 18 11 2  Lenmed 10 11626 1539 9677 50 14 1 3 3  Melomed 5 7842 1243 6389 190 19 12 13  JMH 4 2770 433 2231 35 3 2 10  Independent 1 175 1 158 4 0 0 0 0 0  Total 259 22984 39142 187552 1176 168 65 64  Melomed 9 Free State Gauteng KwaZulu-Natal Limpopo Mpumalanga North West Northern Cape Western Cape  Epi_Week  Epi_Week  Clinix Independent JMH Lenmed Life Healthcare Mediclinic Melomed Netcare NHN                                                                                                                                                                                                                                                                                                                                                                                                                                                                                                                                                                                                                                                                                                                                                                                                                                                                                                                                                                                                                                                                                                                                                                                                                                                                                                                                                                                                                                                                                                                                              |                                                                               |                       |                                               | Died to                                   | Discharged                                   | Currently                          | Currently                            | Currently                              | Currently                        | Admissio     |
| Netcare 62 63337 13000 49864 204 53 15 0  Life Healthcare 51 53051 8552 44302 146 32 7 3  Mediclinic 51 64681 10436 53928 186 18 11 2  Lemmed 10 11626 1539 9677 50 14 1 3  Clinix 66 1974 304 1384 244 18 8 8 9  Melomed 5 7842 1243 6389 190 19 12 13  JMH 4 2770 433 2231 35 3 2 10  Independent 1 1 175 1 158 4 0 0 0 0  Total 259 229854 39142 187552 1176 168 65 64  admissions by province  e                                                                                                                                                                                                                                                                                                                                                                                                                                                                                                                                                                                                                                                                                                                                                                                                                                                                                                                                                                                                                                                                                                                                                                                                                                                                                                                                                                                                                                                                                                                                                                                                                                                                                                                          | Trospitat_oroup                                                               |                       |                                               |                                           |                                              |                                    | in ICU                               |                                        |                                  | Previous     |
| Life Healthcare 51 53051 8552 44302 146 32 7 3  Mediclinic 51 64681 10436 53928 186 18 11 2  Lenmed 10 11626 1539 9677 50 14 1 3  Clinix 6 1974 304 1384 244 18 8 9  Melomed 5 7842 1243 6389 190 19 12 13  JMH 4 2770 433 2231 35 3 2 10  Independent 1 175 1 158 4 0 0 0 0  Total 259 229854 39142 187552 1176 168 65 64  admissions by province  e                                                                                                                                                                                                                                                                                                                                                                                                                                                                                                                                                                                                                                                                                                                                                                                                                                                                                                                                                                                                                                                                                                                                                                                                                                                                                                                                                                                                                                                                                                                                                                                                                                                                                                                                                                         | NHN                                                                           | 69                    | 24398                                         | 3634                                      | 19619                                        | 117                                | 11                                   | 9                                      | 24                               |              |
| Mediclinic 51 64681 10436 53928 186 18 11 2 Lenmed 10 11626 1539 9677 50 14 1 3 Clinix 6 1974 304 1384 244 18 8 9 Melomed 5 7842 1243 6389 190 19 12 13 JMH 4 2770 433 2231 35 3 2 10 Independent 1 175 1 158 4 0 0 0 0 Independent 1 175 1 158 4 0 0 0 0 Independent 259 229854 39142 187552 1176 168 65 64  admissions by province  e                                                                                                                                                                                                                                                                                                                                                                                                                                                                                                                                                                                                                                                                                                                                                                                                                                                                                                                                                                                                                                                                                                                                                                                                                                                                                                                                                                                                                                                                                                                                                                                                                                                                                                                                                                                       | Netcare                                                                       | 62                    | 63337                                         | 13000                                     | 49864                                        | 204                                | 53                                   | 15                                     | 0                                |              |
| Lenmed 10 11626 1539 9677 50 14 1 3 3 Clinix 6 1974 304 1384 244 18 8 9 9 Melomed 5 7842 1243 6389 190 19 12 13 JMH 4 2770 433 2231 35 3 2 10 Independent 1 175 1 158 4 0 0 0 0 0 Total 259 229854 39142 187552 1176 168 65 64 30 Melomed                                                                                                                                                                                                                                                                                                                                                                                                                                                                                                                                                                                                                                                                                                                                                                                                                                                                                                                                                                                                                                                                                                                                                                                                                                                                                                                                                                                                                                                                                                                                                                                                                                                                                                                                                                                                                                                                                     | Life Healthcare                                                               | 51                    | 53051                                         | 8552                                      | 44302                                        | 146                                | 32                                   | 7                                      | 3                                |              |
| Clinix                                                                                                                                                                                                                                                                                                                                                                                                                                                                                                                                                                                                                                                                                                                                                                                                                                                                                                                                                                                                                                                                                                                                                                                                                                                                                                                                                                                                                                                                                                                                                                                                                                                                                                                                                                                                                                                                                                                                                                                                                                                                                                                        | Mediclinic                                                                    | 51                    | 64681                                         | 10436                                     | 53928                                        | 186                                | 18                                   | 11                                     | 2                                |              |
| Melomed 5 7842 1243 6389 190 19 12 13  JMH 4 2770 433 2231 35 3 2 10  Independent 1 175 1 158 4 0 0 0 0  Total 259 229854 39142 187552 1176 168 65 64  admissions by province  e ● Eastern Cape ● Free State ● Gauteng ● KwaZulu-Natal ● Limpopo ● Mpumalanga ● North West ● Northern Cape ● Western Cape  Epi_Week  admissions by hospital group  ● Clinix ● Independent ● JMH ● Lenmed ● Life Healthcare ● Mediclinic ● Melomed ● Netcare ● NHN                                                                                                                                                                                                                                                                                                                                                                                                                                                                                                                                                                                                                                                                                                                                                                                                                                                                                                                                                                                                                                                                                                                                                                                                                                                                                                                                                                                                                                                                                                                                                                                                                                                                             | Lenmed                                                                        | 10                    | 11626                                         | 1539                                      | 9677                                         | 50                                 | 14                                   | 1                                      | 3                                |              |
| JMH 4 2770 433 2231 35 3 2 10 Independent 1 175 1 158 4 0 0 0 0 Total 259 229854 39142 187552 1176 168 65 64  admissions by province  e Eastern Cape Free State Gauteng KwaZulu-Natal Limpopo Mpumalanga North West Northern Cape Western Cape  Epi_Week  admissions by hospital group  Clinix Independent JMH Lenmed Life Healthcare Mediclinic Melomed Netcare NHN                                                                                                                                                                                                                                                                                                                                                                                                                                                                                                                                                                                                                                                                                                                                                                                                                                                                                                                                                                                                                                                                                                                                                                                                                                                                                                                                                                                                                                                                                                                                                                                                                                                                                                                                                          | Clinix                                                                        | 6                     | 1974                                          | 304                                       | 1384                                         | 244                                | 18                                   | 8                                      | 9                                |              |
| Independent 1 175 1 158 4 0 0 0 0 0 Total 259 229854 39142 187552 1176 168 65 64  admissions by province  e Eastern Cape Free State Gauteng KwaZulu-Natal Limpopo Mpumalanga North West Northern Cape Western Cape  Eastern Cape Free State Gauteng KwaZulu-Natal Limpopo Mpumalanga North West Northern Cape Western Cape  Epi_Week  Epi_Week  CClinix Independent JMH Lenmed Life Healthcare Mediclinic Melomed Netcare NHN                                                                                                                                                                                                                                                                                                                                                                                                                                                                                                                                                                                                                                                                                                                                                                                                                                                                                                                                                                                                                                                                                                                                                                                                                                                                                                                                                                                                                                                                                                                                                                                                                                                                                                 | CIIIIIX                                                                       |                       |                                               | 1242                                      | 6389                                         | 190                                | 19                                   | 12                                     | 13                               |              |
| Total 259 229854 39142 187552 1176 168 65 64  admissions by province  e Eastern Cape Free State Gauteng KwaZulu-Natal Limpopo Mpumalanga North West Northern Cape Western Cape  Eastern Cape Free State Gauteng KwaZulu-Natal Limpopo Mpumalanga North West Northern Cape Western Cape  Epi_Week  Epi_Week  Clinix Independent JMH Lenmed Life Healthcare Mediclinic Melomed Netcare NHN                                                                                                                                                                                                                                                                                                                                                                                                                                                                                                                                                                                                                                                                                                                                                                                                                                                                                                                                                                                                                                                                                                                                                                                                                                                                                                                                                                                                                                                                                                                                                                                                                                                                                                                                      |                                                                               | 5                     | 7842                                          | 1243                                      | 0303                                         |                                    |                                      |                                        |                                  |              |
| admissions by hospital group  Clinix Independent JMH Lenmed Life Healthcare Mediclinic Melomed Netcare NHN                                                                                                                                                                                                                                                                                                                                                                                                                                                                                                                                                                                                                                                                                                                                                                                                                                                                                                                                                                                                                                                                                                                                                                                                                                                                                                                                                                                                                                                                                                                                                                                                                                                                                                                                                                                                                                                                                                                                                                                                                    | Melomed                                                                       |                       |                                               |                                           |                                              |                                    |                                      |                                        |                                  |              |
| Epi_Week  admissions by hospital group  Clinix Independent JMH Lenmed Life Healthcare Mediclinic Melomed Netcare NHN                                                                                                                                                                                                                                                                                                                                                                                                                                                                                                                                                                                                                                                                                                                                                                                                                                                                                                                                                                                                                                                                                                                                                                                                                                                                                                                                                                                                                                                                                                                                                                                                                                                                                                                                                                                                                                                                                                                                                                                                          | Melomed<br>JMH                                                                | 4                     | 2770                                          | 433                                       | 2231                                         | 35                                 | 3                                    | 2                                      | 10                               |              |
| Epi_Week  admissions by hospital group  Clinix Independent JMH Lenmed Life Healthcare Mediclinic Melomed Netcare NHN  Lenmed Life Healthcare Mediclinic Melomed Netcare NHN  Lenmed Life Healthcare Mediclinic Melomed Netcare NHN                                                                                                                                                                                                                                                                                                                                                                                                                                                                                                                                                                                                                                                                                                                                                                                                                                                                                                                                                                                                                                                                                                                                                                                                                                                                                                                                                                                                                                                                                                                                                                                                                                                                                                                                                                                                                                                                                            | Melomed  JMH Independent  Total admissions by province                        | 4<br>1<br><b>259</b>  | 2770<br>175<br><b>229854</b>                  | 433<br>1<br><b>39142</b>                  | 2231<br>158<br><b>187552</b>                 | 35<br>4<br><b>1176</b>             | 3<br>0<br><b>168</b>                 | 2<br>0<br><b>65</b>                    | 10<br>0<br><b>64</b>             |              |
| Clinix Independent JMH Lenmed Life Healthcare Mediclinic Melomed Netcare NHN  Life Healthcare Mediclinic Melomed Netcare NHN  Life Healthcare Mediclinic Melomed Netcare NHN                                                                                                                                                                                                                                                                                                                                                                                                                                                                                                                                                                                                                                                                                                                                                                                                                                                                                                                                                                                                                                                                                                                                                                                                                                                                                                                                                                                                                                                                                                                                                                                                                                                                                                                                                                                                                                                                                                                                                  | Melomed JMH Independent Total admissions by province                          | 4<br>1<br><b>259</b>  | 2770<br>175<br><b>229854</b>                  | 433<br>1<br><b>39142</b>                  | 2231<br>158<br><b>187552</b>                 | 35<br>4<br><b>1176</b>             | 3<br>0<br><b>168</b>                 | 2<br>0<br><b>65</b>                    | 10<br>0<br><b>64</b>             |              |
| . 2 <sup>1</sup> 23 1 24 1 5 1 26 1 1 1 28 1 29 1 30 1 30 1 30 1 30 1 30 1 30 1 30 1 3                                                                                                                                                                                                                                                                                                                                                                                                                                                                                                                                                                                                                                                                                                                                                                                                                                                                                                                                                                                                                                                                                                                                                                                                                                                                                                                                                                                                                                                                                                                                                                                                                                                                                                                                                                                                                                                                                                                                                                                                                                        | Melomed  JMH  Independent  Total  admissions by province  e Eastern Cape Free | 4 1 259  State Gaute  | 2770<br>175<br><b>229854</b><br>eng • KwaZulu | 433<br>1<br><b>39142</b><br>I-Natal • Lir | 2231<br>158<br><b>187552</b><br>mpopo • Mpum | 35 4 1176  nalanga North           | 3<br>0<br><b>168</b><br>West • North | 2<br>0<br><b>65</b><br>ern Cape • West | 10<br>0<br><b>64</b><br>ern Cape | 202200201    |
| - 13 14 15 15 16 17 18 18 18 19 10 20 20 20 20 20 20 20 20 20 20 20 20 20                                                                                                                                                                                                                                                                                                                                                                                                                                                                                                                                                                                                                                                                                                                                                                                                                                                                                                                                                                                                                                                                                                                                                                                                                                                                                                                                                                                                                                                                                                                                                                                                                                                                                                                                                                                                                                                                                                                                                                                                                                                     | Melomed  JMH  Independent  Total  admissions by province  Eastern Cape Free   | 4 1 259 e State Gaute | 2770<br>175<br><b>229854</b><br>eng • KwaZulu | 433<br>1<br><b>39142</b><br>I-Natal ● Lin | 2231<br>158<br><b>187552</b><br>mpopo • Mpum | 35<br>4<br>1176<br>nalanga ● North | 3<br>0<br>168<br>West North          | 2<br>0<br><b>65</b><br>ern Cape • West | 10<br>0<br><b>64</b><br>ern Cape | 2022 202 202 |
| ns by hospital group Epi_Week  Deaths by hospital group                                                                                                                                                                                                                                                                                                                                                                                                                                                                                                                                                                                                                                                                                                                                                                                                                                                                                                                                                                                                                                                                                                                                                                                                                                                                                                                                                                                                                                                                                                                                                                                                                                                                                                                                                                                                                                                                                                                                                                                                                                                                       | Melomed  JMH  Independent  Total  admissions by province  Eastern Cape Free   | 4 1 259 e State Gaute | 2770<br>175<br><b>229854</b><br>eng • KwaZulu | 433<br>1<br><b>39142</b><br>I-Natal ● Lin | 2231<br>158<br><b>187552</b><br>mpopo • Mpum | 35<br>4<br>1176<br>nalanga ● North | 3<br>0<br>168<br>West North          | 2<br>0<br><b>65</b><br>ern Cape • West | 10<br>0<br><b>64</b><br>ern Cape |              |