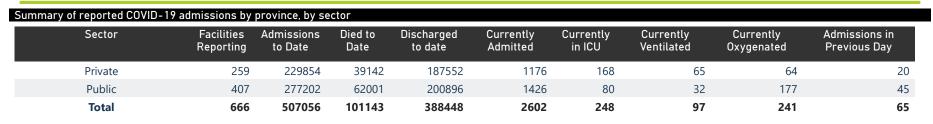

## NICD National COVID-19 Hospital Surveillance

National

The number of reported admissions may change day-to-day as enrolled facilities back-capture historical data. The Western Cape government has been unable to provide daily data on patients who are on oxygen or ventilated.

The data below refer to admitted patients who test positive for SARS-CoV-2 on PCR or antigen tests.

NATIONAL INSTITUTE FOR COMMUNICABLE DISEASES

## NICD National COVID-19 Hospital Surveillance

The number of reported admissions may change day-to-day as enrolled facilities back-capture historical data. The Western Cape government has been unable to provide daily data on patients who are on oxygen or ventilated.

The data below refer to admitted patients who test positive for SARS-CoV-2 on PCR or antigen tests.

| Province      | Facilities<br>Reporting | Admissions<br>to Date | Died to<br>Date | Discharged<br>to date | Currently<br>Admitted | Currently<br>in ICU | Currently<br>Ventilated | Currently<br>Oxygenated | Admissions in<br>Previous Day |
|---------------|-------------------------|-----------------------|-----------------|-----------------------|-----------------------|---------------------|-------------------------|-------------------------|-------------------------------|
| Eastern Cape  | 104                     | 47180                 | 13109           | 31976                 | 143                   | 14                  | 11                      | 7                       | , , ,                         |
| Private       | 18                      | 15197                 | 3366            | 11714                 | 52                    | 11                  | 4                       | 1                       |                               |
| Public        | 86                      | 31983                 | 9743            | 20262                 | 91                    | 3                   | 7                       | 6                       |                               |
| Free State    | 55                      | 30676                 | 5992            | 22383                 | 91                    | 3                   | 3                       | 20                      |                               |
| Private       | 20                      | 13703                 | 2235            | 11265                 | 36                    | 1                   | 1                       | 0                       |                               |
| Public        | 35                      | 16973                 | 3757            | 11118                 | 55                    | 2                   | 2                       | 20                      |                               |
| Gauteng       | 136                     | 146338                | 29354           | 112590                | 1128                  | 91                  | 36                      | 83                      | 2                             |
| Private       | 96                      | 82088                 | 14360           | 66789                 | 484                   | 73                  | 22                      | 14                      |                               |
| Public        | 40                      | 64250                 | 14994           | 45801                 | 644                   | 18                  | 14                      | 69                      | •                             |
| KwaZulu-Natal | 116                     | 83214                 | 17114           | 62459                 | 448                   | 41                  | 14                      | 61                      | •                             |
| Private       | 47                      | 43128                 | 7273            | 35302                 | 236                   | 33                  | 11                      | 25                      |                               |
| Public        | 69                      | 40086                 | 9841            | 27157                 | 212                   | 8                   | 3                       | 36                      |                               |
| Limpopo       | 48                      | 20582                 | 5279            | 14656                 | 37                    | 2                   | 2                       | 10                      |                               |
| Private       | 7                       | 9008                  | 1703            | 7158                  | 7                     | 1                   | 0                       | 0                       |                               |
| Public        | 41                      | 11574                 | 3576            | 7498                  | 30                    | 1                   | 2                       | 10                      |                               |
| Mpumalanga    | 40                      | 21808                 | 4784            | 16360                 | 107                   | 8                   | 7                       | 10                      |                               |
| Private       | 9                       | 11385                 | 1670            | 9595                  | 39                    | 7                   | 4                       | 1                       |                               |
| Public        | 31                      | 10423                 | 3114            | 6765                  | 68                    | 1                   | 3                       | 9                       |                               |
| North West    | 30                      | 32470                 | 4748            | 25294                 | 106                   | 18                  | 7                       | 31                      |                               |
| Private       | 13                      | 12111                 | 1657            | 10005                 | 47                    | 10                  | 7                       | 8                       |                               |
| Public        | 17                      | 20359                 | 3091            | 15289                 | 59                    | 8                   | 0                       | 23                      |                               |
| Northern Cape | 35                      | 11407                 | 2418            | 8409                  | 19                    | 1                   | 1                       | 4                       |                               |
| Private       | 6                       | 5390                  | 836             | 4303                  | 5                     | 0                   | 0                       | 0                       |                               |
| Public        | 29                      | 6017                  | 1582            | 4106                  | 14                    | 1                   | 1                       | 4                       |                               |
| Western Cape  | 102                     | 113381                | 18345           | 94321                 | 523                   | 70                  | 16                      | 15                      |                               |
| Private       | 43                      | 37844                 | 6042            | 31421                 | 270                   | 32                  | 16                      | 15                      |                               |
| Public        | 59                      | 75537                 | 12303           | 62900                 | 253                   | 38                  |                         |                         |                               |
| Total         | 666                     | 507056                | 101143          | 388448                | 2602                  | 248                 | 97                      | 241                     |                               |

The data below refer to admitted patients who test positive for SARS-CoV-2 on PCR or antigen tests.

NATIONAL INSTITUTE FOR COMMUNICABLE DISEASES

Division of the National Health Laboratory Service

146

168

General Ward High Care Intensive Care Unit

The number of reported admissions may change day-to-day as enrolled facilities back-capture historical data. The data below refer to admitted patients who test positive for SARS-CoV-2 on PCR or antigen tests.