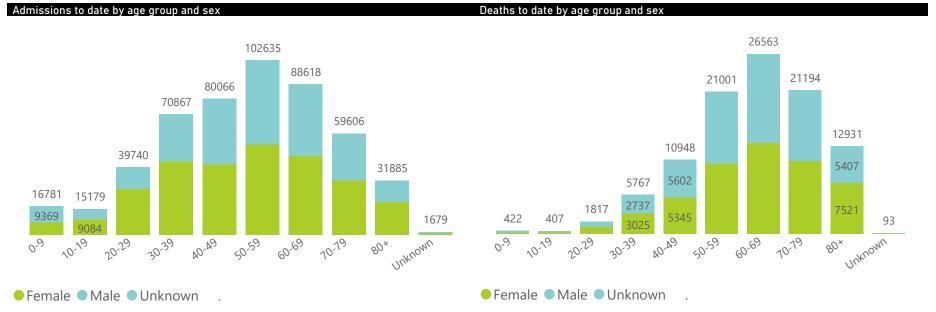

The data below refer to admitted patients who test positive for SARS-CoV-2 on PCR or antigen tests.

| Province      | Facilities<br>Reporting | Admissions<br>to Date | Died to<br>Date | Discharged<br>to date | Currently<br>Admitted | Currently<br>in ICU | Currently<br>Ventilated | Currently<br>Oxygenated | Admissions in<br>Previous Day |
|---------------|-------------------------|-----------------------|-----------------|-----------------------|-----------------------|---------------------|-------------------------|-------------------------|-------------------------------|
| Eastern Cape  | 104                     | 47180                 | 13109           | 31976                 | 143                   | 14                  | 11                      | 7                       | , , ,                         |
| Private       | 18                      | 15197                 | 3366            | 11714                 | 52                    | 11                  | 4                       | 1                       |                               |
| Public        | 86                      | 31983                 | 9743            | 20262                 | 91                    | 3                   | 7                       | 6                       |                               |
| Free State    | 55                      | 30676                 | 5992            | 22383                 | 91                    | 3                   | 3                       | 20                      |                               |
| Private       | 20                      | 13703                 | 2235            | 11265                 | 36                    | 1                   | 1                       | 0                       |                               |
| Public        | 35                      | 16973                 | 3757            | 11118                 | 55                    | 2                   | 2                       | 20                      |                               |
| Gauteng       | 136                     | 146338                | 29354           | 112590                | 1128                  | 91                  | 36                      | 83                      | 2                             |
| Private       | 96                      | 82088                 | 14360           | 66789                 | 484                   | 73                  | 22                      | 14                      |                               |
| Public        | 40                      | 64250                 | 14994           | 45801                 | 644                   | 18                  | 14                      | 69                      | •                             |
| KwaZulu-Natal | 116                     | 83214                 | 17114           | 62459                 | 448                   | 41                  | 14                      | 61                      | •                             |
| Private       | 47                      | 43128                 | 7273            | 35302                 | 236                   | 33                  | 11                      | 25                      |                               |
| Public        | 69                      | 40086                 | 9841            | 27157                 | 212                   | 8                   | 3                       | 36                      |                               |
| Limpopo       | 48                      | 20582                 | 5279            | 14656                 | 37                    | 2                   | 2                       | 10                      |                               |
| Private       | 7                       | 9008                  | 1703            | 7158                  | 7                     | 1                   | 0                       | 0                       |                               |
| Public        | 41                      | 11574                 | 3576            | 7498                  | 30                    | 1                   | 2                       | 10                      |                               |
| Mpumalanga    | 40                      | 21808                 | 4784            | 16360                 | 107                   | 8                   | 7                       | 10                      |                               |
| Private       | 9                       | 11385                 | 1670            | 9595                  | 39                    | 7                   | 4                       | 1                       |                               |
| Public        | 31                      | 10423                 | 3114            | 6765                  | 68                    | 1                   | 3                       | 9                       |                               |
| North West    | 30                      | 32470                 | 4748            | 25294                 | 106                   | 18                  | 7                       | 31                      |                               |
| Private       | 13                      | 12111                 | 1657            | 10005                 | 47                    | 10                  | 7                       | 8                       |                               |
| Public        | 17                      | 20359                 | 3091            | 15289                 | 59                    | 8                   | 0                       | 23                      |                               |
| Northern Cape | 35                      | 11407                 | 2418            | 8409                  | 19                    | 1                   | 1                       | 4                       |                               |
| Private       | 6                       | 5390                  | 836             | 4303                  | 5                     | 0                   | 0                       | 0                       |                               |
| Public        | 29                      | 6017                  | 1582            | 4106                  | 14                    | 1                   | 1                       | 4                       |                               |
| Western Cape  | 102                     | 113381                | 18345           | 94321                 | 523                   | 70                  | 16                      | 15                      |                               |
| Private       | 43                      | 37844                 | 6042            | 31421                 | 270                   | 32                  | 16                      | 15                      |                               |
| Public        | 59                      | 75537                 | 12303           | 62900                 | 253                   | 38                  |                         |                         |                               |
| Total         | 666                     | 507056                | 101143          | 388448                | 2602                  | 248                 | 97                      | 241                     |                               |