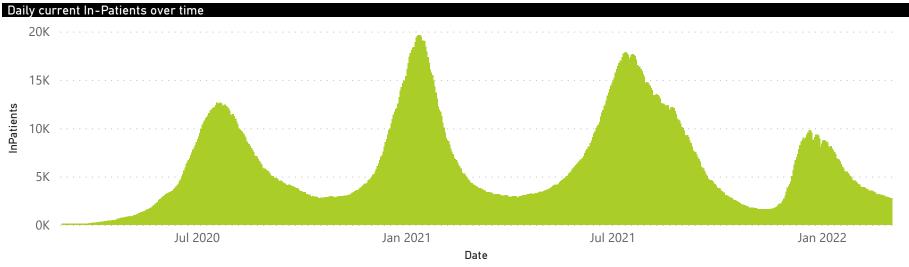

## NICD National COVID-19 Hospital Surveillance

National

The number of reported admissions may change day-to-day as enrolled facilities back-capture historical data. The Western Cape government has been unable to provide daily data on patients who are on oxygen or ventilated.

The data below refer to admitted patients who test positive for SARS-CoV-2 on PCR or antigen tests.

NATIONAL INSTITUTE FOR COMMUNICABLE DISEASES

## NICD National COVID-19 Hospital Surveillance

The number of reported admissions may change day-to-day as enrolled facilities back-capture historical data. The Western Cape government has been unable to provide daily data on patients who are on oxygen or ventilated.

The data below refer to admitted patients who test positive for SARS-CoV-2 on PCR or antigen tests.

NATIONAL INSTITUTE FOR COMMUNICABLE DISEASES

Division of the National Health Laboratory Service

146

168

General Ward High Care Intensive Care Unit

The number of reported admissions may change day-to-day as enrolled facilities back-capture historical data. The data below refer to admitted patients who test positive for SARS-CoV-2 on PCR or antigen tests.