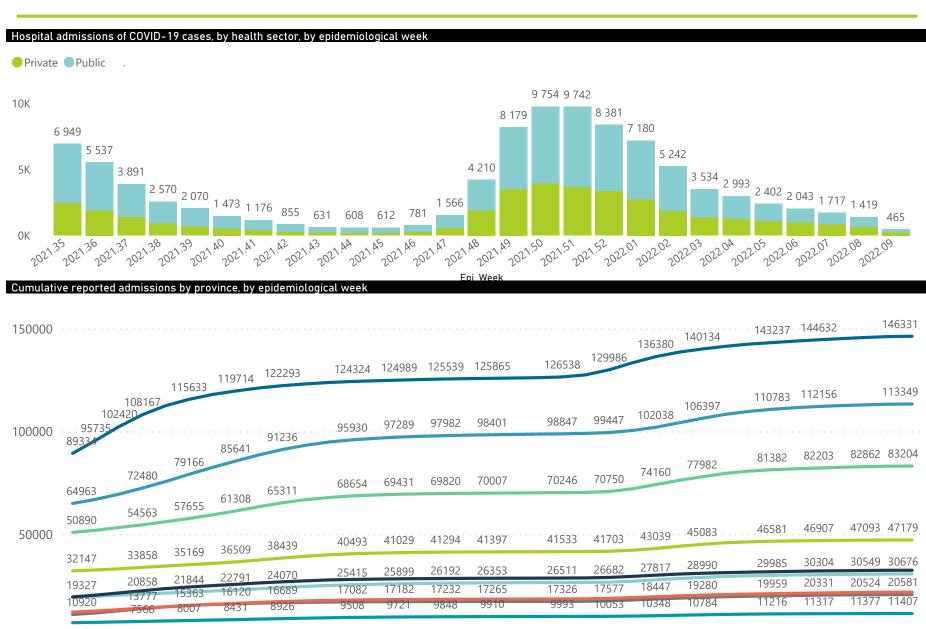

## NICD National COVID-19 Hospital Surveillance

National

The number of reported admissions may change day-to-day as enrolled facilities back-capture historical data. The Western Cape government has been unable to provide daily data on patients who are on oxygen or ventilated.

The data below refer to admitted patients who test positive for SARS-CoV-2 on PCR or antigen tests.

NATIONAL INSTITUTE FOR COMMUNICABLE DISEASES

## NICD National COVID-19 Hospital Surveillance

The number of reported admissions may change day-to-day as enrolled facilities back-capture historical data. The Western Cape government has been unable to provide daily data on patients who are on oxygen or ventilated.

The data below refer to admitted patients who test positive for SARS-CoV-2 on PCR or antigen tests.

| Province      | Facilities<br>Reporting | Admissions<br>to Date | Died to<br>Date | Discharged<br>to date | Currently<br>Admitted | Currently<br>in ICU | Currently<br>Ventilated | Currently<br>Oxygenated | Admissions in<br>Previous Day |
|---------------|-------------------------|-----------------------|-----------------|-----------------------|-----------------------|---------------------|-------------------------|-------------------------|-------------------------------|
| Eastern Cape  | 104                     | 47180                 | 13109           | 31976                 | 143                   | 14                  | 11                      | 7                       | , , ,                         |
| Private       | 18                      | 15197                 | 3366            | 11714                 | 52                    | 11                  | 4                       | 1                       |                               |
| Public        | 86                      | 31983                 | 9743            | 20262                 | 91                    | 3                   | 7                       | 6                       |                               |
| Free State    | 55                      | 30676                 | 5992            | 22383                 | 91                    | 3                   | 3                       | 20                      |                               |
| Private       | 20                      | 13703                 | 2235            | 11265                 | 36                    | 1                   | 1                       | 0                       |                               |
| Public        | 35                      | 16973                 | 3757            | 11118                 | 55                    | 2                   | 2                       | 20                      |                               |
| Gauteng       | 136                     | 146338                | 29354           | 112590                | 1128                  | 91                  | 36                      | 83                      | 2                             |
| Private       | 96                      | 82088                 | 14360           | 66789                 | 484                   | 73                  | 22                      | 14                      |                               |
| Public        | 40                      | 64250                 | 14994           | 45801                 | 644                   | 18                  | 14                      | 69                      | •                             |
| KwaZulu-Natal | 116                     | 83214                 | 17114           | 62459                 | 448                   | 41                  | 14                      | 61                      | •                             |
| Private       | 47                      | 43128                 | 7273            | 35302                 | 236                   | 33                  | 11                      | 25                      |                               |
| Public        | 69                      | 40086                 | 9841            | 27157                 | 212                   | 8                   | 3                       | 36                      |                               |
| Limpopo       | 48                      | 20582                 | 5279            | 14656                 | 37                    | 2                   | 2                       | 10                      |                               |
| Private       | 7                       | 9008                  | 1703            | 7158                  | 7                     | 1                   | 0                       | 0                       |                               |
| Public        | 41                      | 11574                 | 3576            | 7498                  | 30                    | 1                   | 2                       | 10                      |                               |
| Mpumalanga    | 40                      | 21808                 | 4784            | 16360                 | 107                   | 8                   | 7                       | 10                      |                               |
| Private       | 9                       | 11385                 | 1670            | 9595                  | 39                    | 7                   | 4                       | 1                       |                               |
| Public        | 31                      | 10423                 | 3114            | 6765                  | 68                    | 1                   | 3                       | 9                       |                               |
| North West    | 30                      | 32470                 | 4748            | 25294                 | 106                   | 18                  | 7                       | 31                      |                               |
| Private       | 13                      | 12111                 | 1657            | 10005                 | 47                    | 10                  | 7                       | 8                       |                               |
| Public        | 17                      | 20359                 | 3091            | 15289                 | 59                    | 8                   | 0                       | 23                      |                               |
| Northern Cape | 35                      | 11407                 | 2418            | 8409                  | 19                    | 1                   | 1                       | 4                       |                               |
| Private       | 6                       | 5390                  | 836             | 4303                  | 5                     | 0                   | 0                       | 0                       |                               |
| Public        | 29                      | 6017                  | 1582            | 4106                  | 14                    | 1                   | 1                       | 4                       |                               |
| Western Cape  | 102                     | 113381                | 18345           | 94321                 | 523                   | 70                  | 16                      | 15                      |                               |
| Private       | 43                      | 37844                 | 6042            | 31421                 | 270                   | 32                  | 16                      | 15                      |                               |
| Public        | 59                      | 75537                 | 12303           | 62900                 | 253                   | 38                  |                         |                         |                               |
| Total         | 666                     | 507056                | 101143          | 388448                | 2602                  | 248                 | 97                      | 241                     |                               |

The number of reported admissions may change day-to-day as enrolled facilities back-capture historical data. The data below refer to admitted patients who test positive for SARS-CoV-2 on PCR or antigen tests.