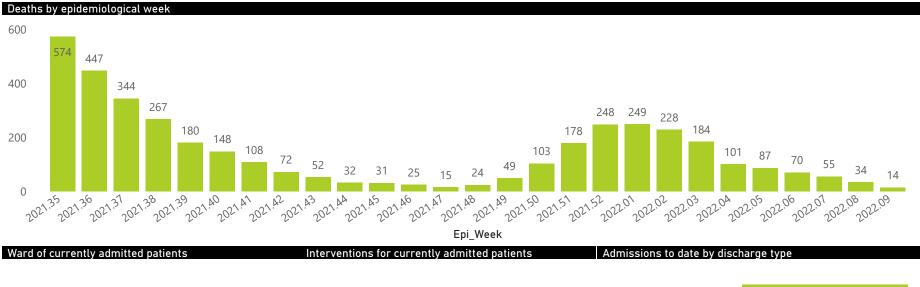

| 666                     | 507258                | 101152          | 388655                | 2587                  | 247                 | 94                      | 236                     | 60                            |  |

### Daily current In-Patients over time



## NICD National COVID-19 Hospital Surveillance

Private

W NATIONAL INSTITUTE FOR COMMUNICABLE DISEASES



4K

The number of reported admissions may change day-to-day as enrolled facilities back-capture historical data. The data below refer to admitted patients who test positive for SARS-CoV-2 on PCR or antigen tests.

3528

3689

Deaths to date by age group and sex

Female Male

3383

Hospital admissions of COVID-19 cases, by epidemiological week







Female Male Unknown





04 March 2022

# NICD National COVID-19 Hospital Surveillance

Private



The number of reported admissions may change day-to-day as enrolled facilities back-capture historical data. The data below refer to admitted patients who test positive for SARS-CoV-2 on PCR or antigen tests.

NATIONAL INSTITUTE FOR COMMUNICABLE DISEASES

| Province      | Facilities<br>Reporting | Admissions<br>to Date | Died to<br>Date | Discharged<br>to date | Currently<br>Admitted | Currently<br>in ICU | Currently<br>Ventilated | Currently<br>Oxygenated | Admissions in<br>Previous Day |
|---------------|-------------------------|-----------------------|-----------------|-----------------------|-----------------------|---------------------|-------------------------|-------------------------|-------------------