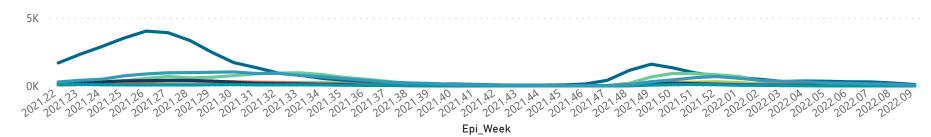

### Daily current In-Patients over time

# NICD National COVID-19 Hospital Surveillance

Private

The number of reported admissions may change day-to-day as enrolled facilities back-capture historical data. The data below refer to admitted patients who test positive for SARS-CoV-2 on PCR or antigen tests.