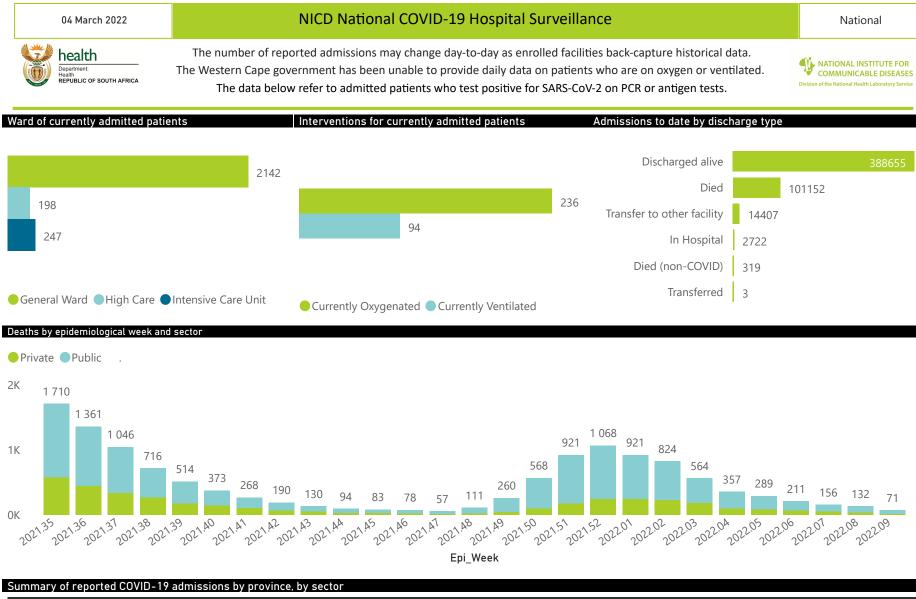

## NICD National COVID-19 Hospital Surveillance

National

The number of reported admissions may change day-to-day as enrolled facilities back-capture historical data. The Western Cape government has been unable to provide daily data on patients who are on oxygen or ventilated. The data below refer to admitted patients who test positive for SARS-CoV-2 on PCR or antigen tests.

NATIONAL INSTITUTE FOR COMMUNICABLE DISEASES

● Female ● Male ● Unknown

| Province      | Facilities<br>Reporting | Admissions<br>to Date | Died to<br>Date | Discharged<br>to date | Currently<br>Admitted | Currently<br>in ICU | Currently<br>Ventilated | Currently<br>Oxygenated | Admissions in<br>Previous Day |
|---------------|-------------------------|-----------------------|-----------------|-----------------------|-----------------------|---------------------|-------------------------|-------------------------|-------------------------------|
| Eastern Cape  | 104                     | 47191                 | 13112           | 31990                 | 137                   | 13                  | 11                      | 8                       | 2                             |
| Private       | 18                      | 15204                 | 3366            | 11723                 | 50                    | 10                  | 4                       | 1                       | 2                             |
| Public        | 86                      | 31987                 | 9746            | 20267                 | 87                    | 3                   | 7                       | 7                       | 0                             |
| Free State    | 55                      | 30688                 | 5993            | 22389                 | 96                    | 3                   | 3                       | 22                      | 5                             |
| Private       | 20                      | 13708                 | 2235            | 11269                 | 37                    | 1                   | 1                       | 1                       | 1                             |
| Public        | 35                      | 16980                 | 3758            | 11120                 | 59                    | 2                   | 2                       | 21                      | 4                             |
| Gauteng       | 136                     | 146375                | 29346           | 112634                | 1129                  | 91                  | 35                      | 75                      | 23                            |
| Private       | 96                      | 82121                 | 14362           | 66817                 | 487                   | 72                  | 21                      | 17                      | 12                            |
| Public        | 40                      | 64254                 | 14984           | 45817                 | 642                   | 19                  | 14                      | 58                      | 11                            |
| KwaZulu-Natal | 116                     | 83250                 | 17116           | 62490                 | 449                   | 43                  | 13                      | 59                      | 11                            |
| Private       | 47                      | 43136                 | 7273            | 35312                 | 234                   | 36                  | 11                      | 25                      | 4                             |
| Public        | 69                      | 40114                 | 9843            | 27178                 | 215                   | 7                   | 2                       | 34                      | 7                             |
| Limpopo       | 48                      | 20589                 | 5279            | 14659                 | 41                    | 2                   | 2                       | 12                      | 3                             |
| Private       | 7                       | 9011                  | 1703            | 7160                  | 8                     | 1                   | 0                       | 0                       | 0                             |
| Public        | 41                      | 11578                 | 3576            | 7499                  | 33                    | 1                   | 2                       | 12                      | 3                             |
| Mpumalanga    | 40                      | 21835                 | 4790            | 16391                 | 96                    | 7                   | 6                       | 6                       | 4                             |
| Private       | 9                       | 11395                 | 1671            | 9603                  | 40                    | 6                   | 4                       | 0                       | 3                             |
| Public        | 31                      | 10440                 | 3119            | 6788                  | 56                    | 1                   | 2                       | 6                       | 1                             |
| North West    | 30                      | 32478                 | 4750            | 25305                 | 102                   | 16                  | 7                       | 31                      | 5                             |
| Private       | 13                      | 12114                 | 1657            | 10012                 | 43                    | 10                  | 7                       | 7                       | 0                             |
| Public        | 17                      | 20364                 | 3093            | 15293                 | 59                    | 6                   | 0                       | 24                      | 5                             |
| Northern Cape | 35                      | 11409                 | 2418            | 8413                  | 17                    | 1                   | 1                       | 3                       | 1                             |
| Private       | 6                       | 5390                  | 836             | 4305                  | 3                     | 0                   | 0                       | 0                       | 0                             |
| Public        | 29                      | 6019                  | 1582            | 4108                  | 14                    | 1                   | 1                       | 3                       | 1                             |
| Western Cape  | 102                     | 113443                | 18348           | 94384                 | 520                   | 71                  | 16                      | 20                      | 6                             |
| Private       | 43                      | 37868                 | 6042            | 31443                 | 272                   | 33                  | 16                      | 20                      | 0                             |
| Public        | 59                      | 75575                 | 12306           | 62941                 | 248                   | 38                  |                         |                         | 6                             |
| Total         | 666                     | 507258                | 101152          | 388655                | 2587                  | 247                 | 94                      | 236                     | 60                            |

WINDER NATIONAL INSTITUTE FOR COMMUNICABLE DISEASES Division of the National Health Laboratory Service

| Summary of reported COVID-19 admissions by province, by sector |                         |                       |                 |                       |                       |                     |                         |                         |                               |  |
|----------------------------------------------------------------|-------------------------|-----------------------|-----------------|-----------------------|-----------------------|---------------------|-------------------------|-------------------------|-------------------------------|--|
| Sector                                                         | Facilities<br>Reporting | Admissions<br>to Date | Died to<br>Date | Discharged<br>to date | Currently<br>Admitted | Currently<br>in ICU | Currently<br>Ventilated | Currently<br>Oxygenated | Admissions in<br>Previous Day |  |
| Private                                                        | 259                     | 229947                | 39145           | 187644                | 1174                  | 169                 | 64                      | 71                      | 22                            |  |
| Public                                                         | 407                     | 277311                | 62007           | 201011                | 1413                  | 78                  | 30                      | 165                     | 38                            |  |
| Total                                                          | 666                     | 507258                | 101152          | 388655                | 2587                  | 247                 | 94                      | 236                     | 60                            |  |