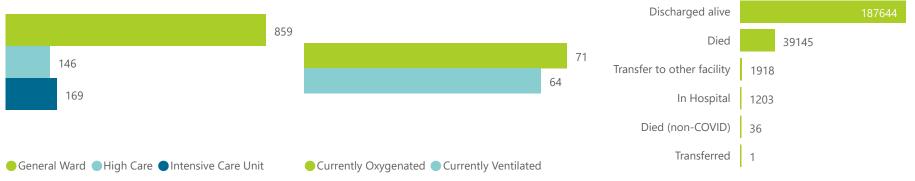

# NICD National COVID-19 Hospital Surveillance

Private

The number of reported admissions may change day-to-day as enrolled facilities back-capture historical data. The data below refer to admitted patients who test positive for SARS-CoV-2 on PCR or antigen tests.

### Summary of reported COVID-19 admissions by hospital grou

| Summary of reported COVID-17 aumissions by hospital group |                         |                       |                 |                       |                       |                     |                         |                         |                               |
|-----------------------------------------------------------|-------------------------|-----------------------|-----------------|-----------------------|-----------------------|---------------------|-------------------------|-------------------------|-------------------------------|
| Hospital_Group                                            | Facilities<br>Reporting | Admissions<br>to Date | Died to<br>Date | Discharged<br>to date | Currently<br>Admitted | Currently<br>in ICU | Currently<br>Ventilated | Currently<br>Oxygenated | Admissions in<br>Previous Day |
| NHN                                                       | 69                      | 24406                 | 3634            | 19625                 | 119                   | 11                  | 9                       | 26                      | 3                             |
| Netcare                                                   | 62                      | 63356                 | 13001           | 49887                 | 199                   | 53                  | 14                      | 0                       | 5                             |
| Life Healthcare                                           | 51                      | 53083                 | 8553            | 44335                 | 144                   | 31                  | 6                       | 4                       | 14                            |
| Mediclinic                                                | 51                      | 64715                 | 10437           | 53957                 | 190                   | 21                  | 12                      | 6                       | 0                             |
| Lenmed                                                    | 10                      | 11626                 | 1539            | 9678                  | 49                    | 13                  | 1                       | 3                       | 0                             |
| Clinix                                                    | 6                       | 1974                  | 304             | 1384                  | 244                   | 18                  | 8                       | 9                       | 0                             |
| Melomed                                                   | 5                       | 7842                  | 1243            | 6389                  | 190                   | 19                  | 12                      | 13                      | 0                             |
| JMH                                                       | 4                       | 2770                  | 433             | 2231                  | 35                    | 3                   | 2                       | 10                      | 0                             |
| Independent                                               | 1                       | 175                   | 1               | 158                   | 4                     | 0                   | 0                       | 0                       | 0                             |
| Total                                                     | 259                     | 229947                | 39145           | 187644                | 1174                  | 169                 | 64                      | 71                      | 22                            |