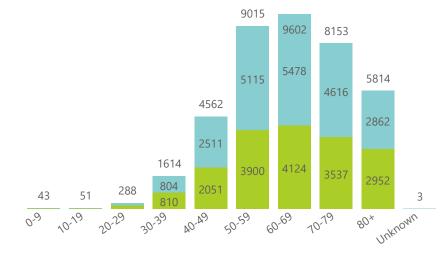

3528

3689

Deaths to date by age group and sex

Female Male

3383

Hospital admissions of COVID-19 cases, by epidemiological week

Female Male Unknown

04 March 2022