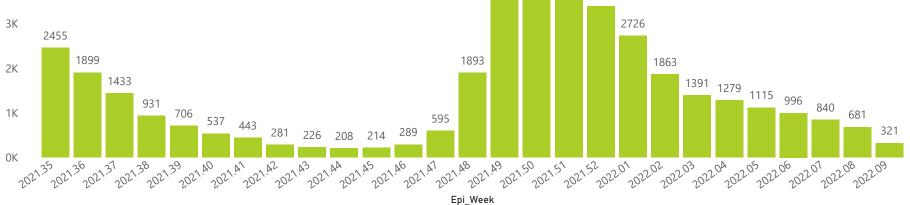

3528

3689

Deaths to date by age group and sex

Female Male

3383

Hospital admissions of COVID-19 cases, by epidemiological week

Female Male Unknown

04 March 2022