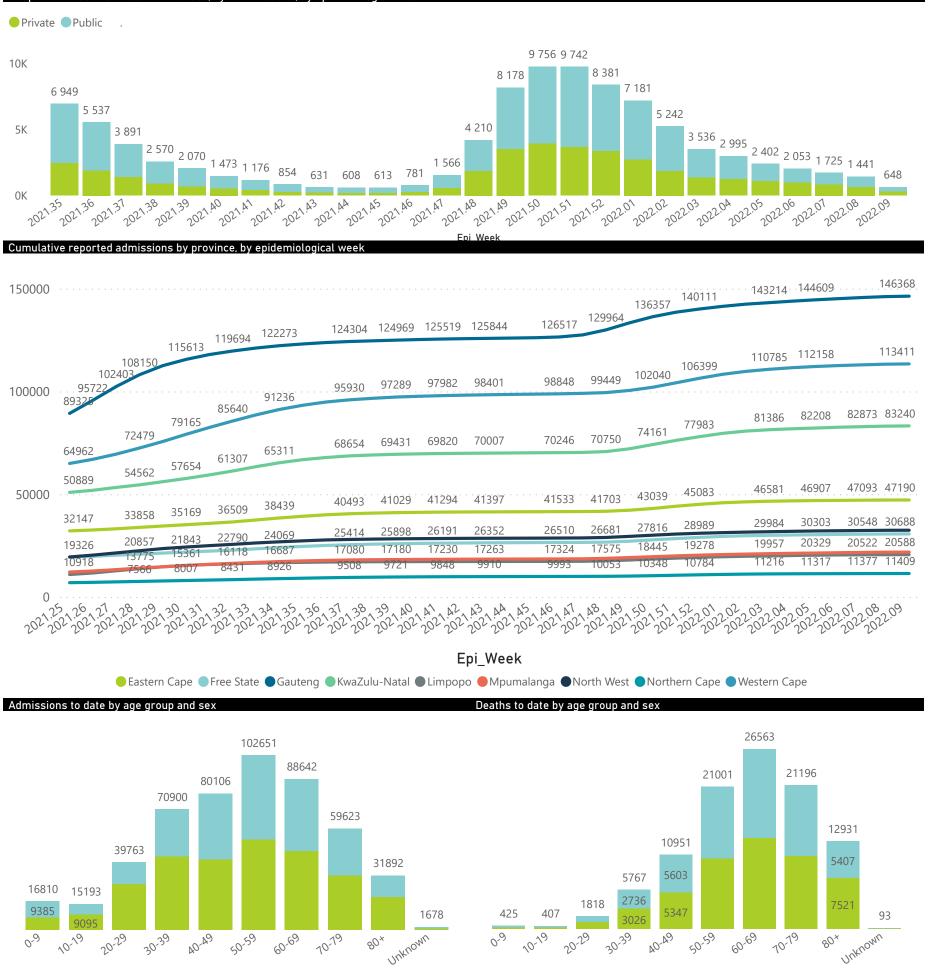

## NICD National COVID-19 Hospital Surveillance

National

The number of reported admissions may change day-to-day as enrolled facilities back-capture historical data. The Western Cape government has been unable to provide daily data on patients who are on oxygen or ventilated. The data below refer to admitted patients who test positive for SARS-CoV-2 on PCR or antigen tests.