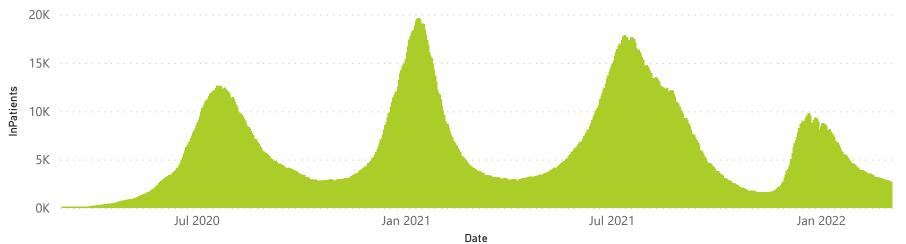

9145           | 187644                | 1174                  | 169                 | 64                      | 71                      | 22                            |  |
| Public                                                         | 407                     | 277311                | 62007           | 201011                | 1413                  | 78                  | 30                      | 165                     | 38                            |  |
| Total                                                          | 666                     | 507258                | 101152          | 388655                | 2587                  | 247                 | 94                      | 236                     | 60                            |  |

### Daily current In-Patients over time



## NICD National COVID-19 Hospital Surveillance

Private

W NATIONAL INSTITUTE FOR COMMUNICABLE DISEASES



4K

The number of reported admissions may change day-to-day as enrolled facilities back-capture historical data. The data below refer to admitted patients who test positive for SARS-CoV-2 on PCR or antigen tests.

3528

3689

Deaths to date by age group and sex

Female Male

3383

Hospital admissions of COVID-19 cases, by epidemiological week







Female Male Unknown





04 March 2022

# NICD National COVID-19 Hospital Surveillance

Private



The number of reported admissions may change day-to-day as enrolled facilities back-capture historical data. The data below refer to admitted patients who test positive for SARS-CoV-2 on PCR or antigen tests.

NATIONAL INSTITUTE FOR COMMUN