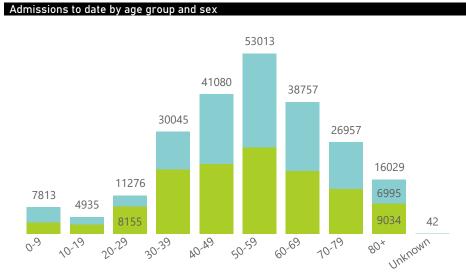

3528

3689

Deaths to date by age group and sex

Female Male

3383

Hospital admissions of COVID-19 cases, by epidemiological week

Female Male Unknown

04 March 2022