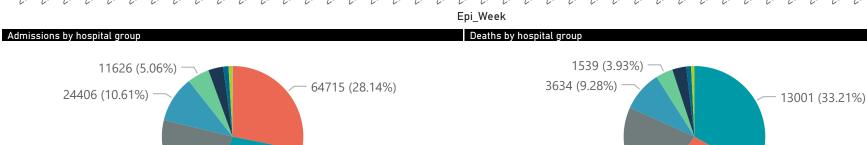

### Summary of reported COVID-19 admissions by hospital grou

| Summary of reported COVID-17 aumissions by hospital group |                         |                       |                 |                       |                       |                     |                         |                         |                               |
|-----------------------------------------------------------|-------------------------|-----------------------|-----------------|-----------------------|-----------------------|---------------------|-------------------------|-------------------------|-------------------------------|
| Hospital_Group                                            | Facilities<br>Reporting | Admissions<br>to Date | Died to<br>Date | Discharged<br>to date | Currently<br>Admitted | Currently<br>in ICU | Currently<br>Ventilated | Currently<br>Oxygenated | Admissions in<br>Previous Day |
| NHN                                                       | 69                      | 24406                 | 3634            | 19625                 | 119                   | 11                  | 9                       | 26                      | 3                             |
| Netcare                                                   | 62                      | 63356                 | 13001           | 49887                 | 199                   | 53                  | 14                      | 0                       | 5                             |
| Life Healthcare                                           | 51                      | 53083                 | 8553            | 44335                 | 144                   | 31                  | 6                       | 4                       | 14                            |
| Mediclinic                                                | 51                      | 64715                 | 10437           | 53957                 | 190                   | 21                  | 12                      | 6                       | 0                             |
| Lenmed                                                    | 10                      | 11626                 | 1539            | 9678                  | 49                    | 13                  | 1                       | 3                       | 0                             |
| Clinix                                                    | 6                       | 1974                  | 304             | 1384                  | 244                   | 18                  | 8                       | 9                       | 0                             |
| Melomed                                                   | 5                       | 7842                  | 1243            | 6389                  | 190                   | 19                  | 12                      | 13                      | 0                             |
| JMH                                                       | 4                       | 2770                  | 433             | 2231                  | 35                    | 3                   | 2                       | 10                      | 0                             |
| Independent                                               | 1                       | 175                   | 1               | 158                   | 4                     | 0                   | 0                       | 0                       | 0                             |
| Total                                                     | 259                     | 229947                | 39145           | 187644                | 1174                  | 169                 | 64                      | 71                      | 22                            |

Hospital admissions by province

Province 😑 Eastern Cape 🔵 Free State 🔵 Gauteng 🔵 KwaZulu-Natal 🔵 Limpopo 🛑 Mpumalanga 🜑 North West 🔵 Northern Cape 🔵 Western Cape

Hospital admissions by hospital group

53083 (23.08%)

- 63356 (27.55%)

8553 (21.85%)

- 10437 (26.66%)