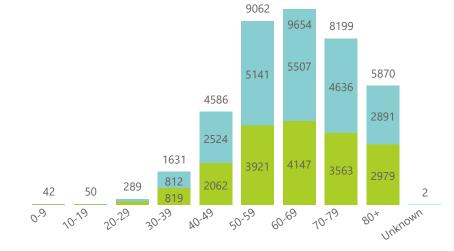

# NICD National COVID-19 Hospital Surveillance

Private

- 10482 (26.61%)

The number of reported admissions may change day-to-day as enrolled facilities back-capture historical data. The data below refer to admitted patients who test positive for SARS-CoV-2 on PCR or antigen tests.