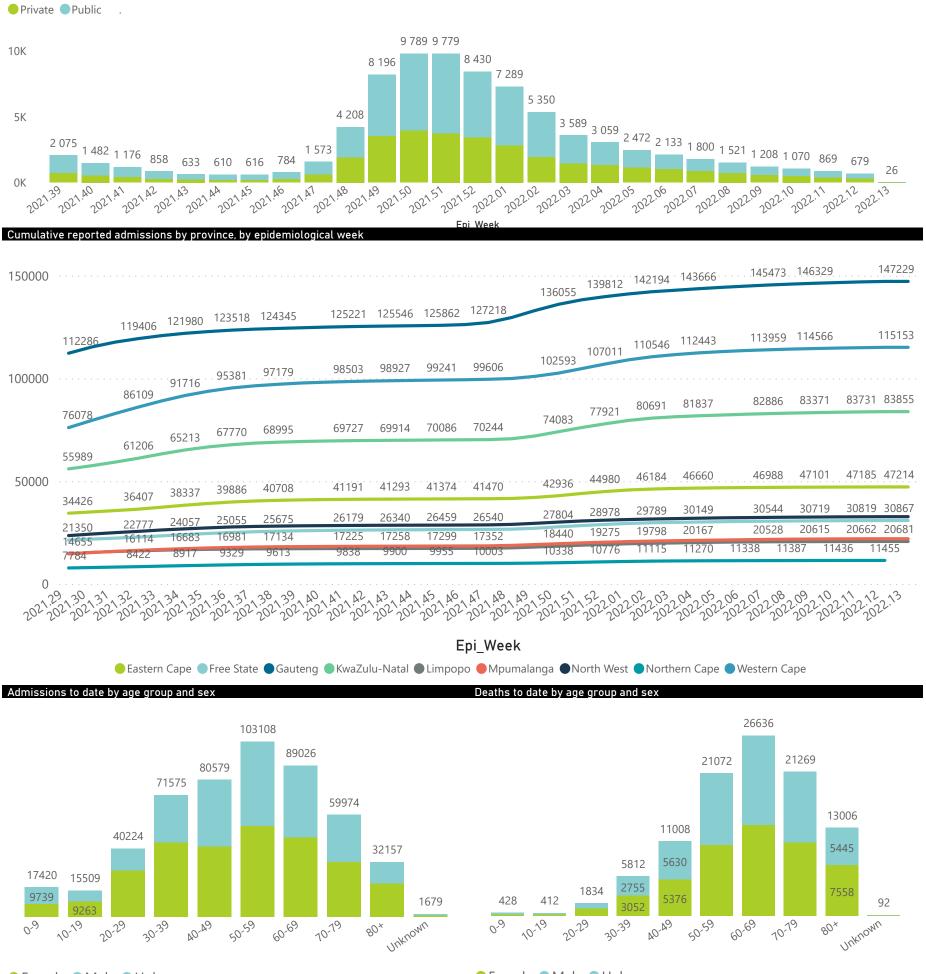

## NICD National COVID-19 Hospital Surveillance

National

The number of reported admissions may change day-to-day as enrolled facilities back-capture historical data. The Western Cape government has been unable to provide daily data on patients who are on oxygen or ventilated. The data below refer to admitted patients who test positive for SARS-CoV-2 on PCR or antigen tests.

#### Summary of reported COVID-19 admissions by province, by sector Province Facilities Died to Discharged Currently Admissions in Admissions Currently Currently Currently Reporting to Date Date to date Admitted in ICU Ventilated Oxygenated **Previous Day Eastern Cape** Private Public Free State Private Public Gauteng Private Public KwaZulu-Natal Private Public Limpopo Private Public Mpumalanga Private Public North West Private Public **Northern Cape** Private Public Western Cape Private Public Total

NATIONAL INSTITUTE FOR COMMUNICABLE DISEASES

| ummary of reported COVID-19 admissions by province, by sector |                         |                       |                 |                       |                       |                     |                         |                         |                               |  |
|---------------------------------------------------------------|-------------------------|-----------------------|-----------------|-----------------------|-----------------------|---------------------|-------------------------|-------------------------|-------------------------------|--|
| Sector                                                        | Facilities<br>Reporting | Admissions<br>to Date | Died to<br>Date | Discharged<br>to date | Currently<br>Admitted | Currently<br>in ICU | Currently<br>Ventilated | Currently<br>Oxygenated | Admissions in<br>Previous Day |  |
| Private                                                       | 259                     | 232281                | 39385           | 190175                | 747                   | 106                 | 32                      | 56                      | 7                             |  |
| Public                                                        | 407                     | 278970                | 62184           | 202704                | 1169                  | 69                  | 32                      | 160                     | 14                            |  |
| Total                                                         | 666                     | 511251                | 101569          | 392879                | 1916                  | 175                 | 64                      | 216                     | 21                            |  |