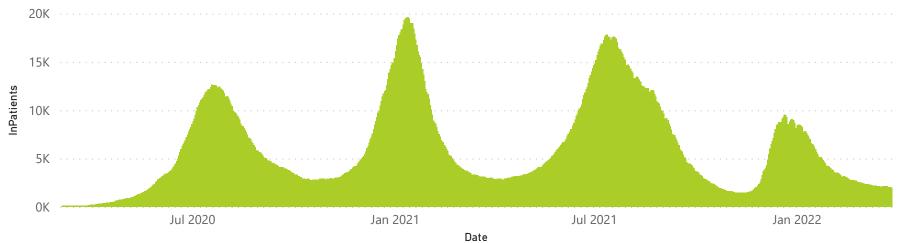

## NICD National COVID-19 Hospital Surveillance

The number of reported admissions may change day-to-day as enrolled facilities back-capture historical data.

The data below refer to admitted patients who test positive for SARS-CoV-2 on PCR or antigen tests.