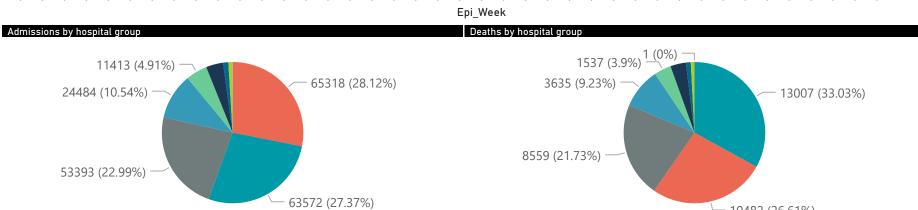

#### Summary of reported COVID-19 admissions by hospital group

| Summary of reported Covid-17 admissions by hospitat group |                         |                       |                 |                       |                       |                     |                         |                         |                               |
|-----------------------------------------------------------|-------------------------|-----------------------|-----------------|-----------------------|-----------------------|---------------------|-------------------------|-------------------------|-------------------------------|
| Hospital_Group                                            | Facilities<br>Reporting | Admissions<br>to Date | Died to<br>Date | Discharged<br>to date | Currently<br>Admitted | Currently<br>in ICU | Currently<br>Ventilated | Currently<br>Oxygenated | Admissions in<br>Previous Day |
| NHN                                                       | 69                      | 24484                 | 3635            | 19724                 | 96                    | 7                   | 7                       | 25                      | 0                             |
| Netcare                                                   | 62                      | 63572                 | 13007           | 50118                 | 176                   | 49                  | 7                       | 0                       | 1                             |
| Life Healthcare                                           | 51                      | 53393                 | 8559            | 44709                 | 79                    | 13                  | 2                       | 6                       | 6                             |
| Mediclinic                                                | 51                      | 65318                 | 10482           | 54581                 | 126                   | 13                  | 7                       | 6                       | 0                             |
| Lenmed                                                    | 10                      | 11413                 | 1537            | 9477                  | 42                    | 11                  | 1                       | 2                       | 0                             |
| Clinix                                                    | 6                       | 2058                  | 329             | 1539                  | 149                   | 10                  | 6                       | 8                       | 0                             |
| Melomed                                                   | 5                       | 9073                  | 1401            | 7615                  | 38                    | 1                   | 1                       | 1                       | 0                             |
| JMH                                                       | 4                       | 2795                  | 434             | 2254                  | 37                    | 2                   | 1                       | 8                       | 0                             |
| Independent                                               | 1                       | 175                   | 1               | 158                   | 4                     | 0                   | 0                       | 0                       | 0                             |
| Total                                                     | 259                     | 232281                | 39385           | 190175                | 747                   | 106                 | 32                      | 56                      | 7                             |