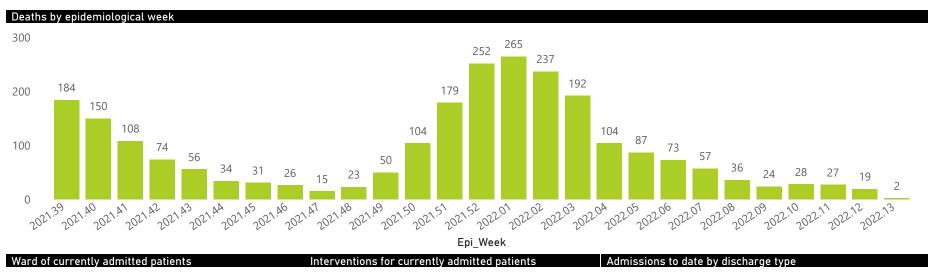

## NICD National COVID-19 Hospital Surveillance

The number of reported admissions may change day-to-day as enrolled facilities back-capture historical data.

The data below refer to admitted patients who test positive for SARS-CoV-2 on PCR or antigen tests.