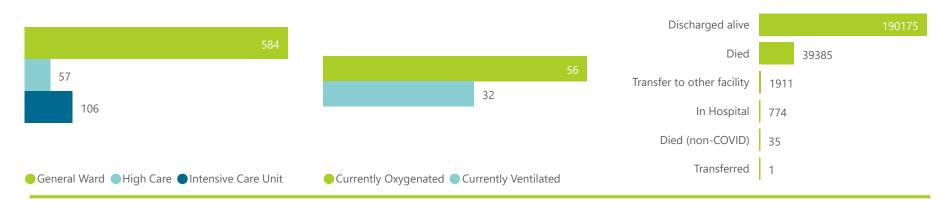

NATIONAL INSTITUTE FOR COMMUNICABLE DISEASES

| ummary of reported COVID-19 admissions by province, by sector |                         |                       |                 |                       |                       |                     |                         |                         |                               |  |
|---------------------------------------------------------------|-------------------------|-----------------------|-----------------|-----------------------|-----------------------|---------------------|-------------------------|-------------------------|-------------------------------|--|
| Sector                                                        | Facilities<br>Reporting | Admissions<br>to Date | Died to<br>Date | Discharged<br>to date | Currently<br>Admitted | Currently<br>in ICU | Currently<br>Ventilated | Currently<br>Oxygenated | Admissions in<br>Previous Day |  |
| Private                                                       | 259                     | 232281                | 39385           | 190175                | 747                   | 106                 | 32                      | 56                      | 7                             |  |
| Public                                                        | 407                     | 278970                | 62184           | 202704                | 1169                  | 69                  | 32                      | 160                     | 14                            |  |
| Total                                                         | 666                     | 511251                | 101569          | 392879                | 1916                  | 175                 | 64                      | 216                     | 21                            |  |