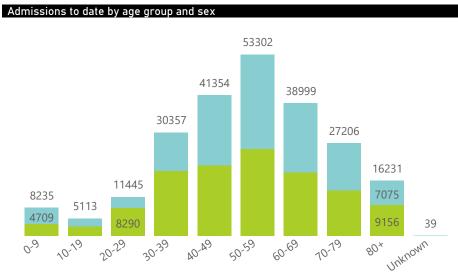

## NICD National COVID-19 Hospital Surveillance

National

The number of reported admissions may change day-to-day as enrolled facilities back-capture historical data. The Western Cape government has been unable to provide daily data on patients who are on oxygen or ventilated. The data below refer to admitted patients who test positive for SARS-CoV-2 on PCR or antigen tests.