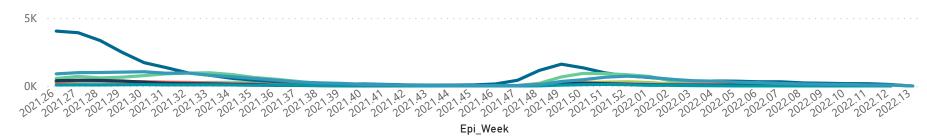

Hospital admissions by province

Province 🗧 Eastern Cape 🔵 Free State 🔵 Gauteng 🔵 KwaZulu-Natal 🌒 Limpopo 🛑 Mpumalanga 🜑 North West 🔵 Northern Cape 🔵 Western Cape

Hospital admissions by hospital group