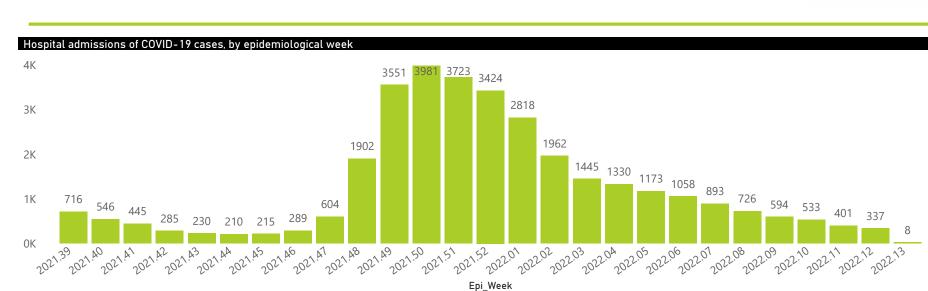

#### Hospital admissions of COVID-19 cases, by health sector, by epidemiological week

Female Male Unknown

Female Male Unknown .

### Epi\_Week