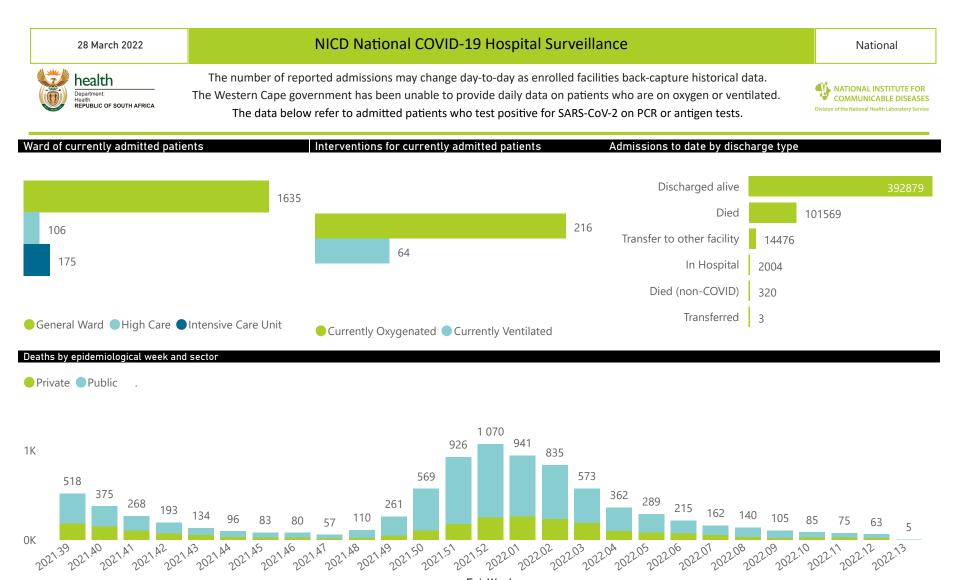

# NICD National COVID-19 Hospital Surveillance

National

The number of reported admissions may change day-to-day as enrolled facilities back-capture historical data. The Western Cape government has been unable to provide daily data on patients who are on oxygen or ventilated. The data below refer to admitted patients who test positive for SARS-CoV-2 on PCR or antigen tests.

NATIONAL INSTITUTE FOR COMMUNICABLE DISEASES

| ummary of reported COVID-19 admissions by province, by sector |                         |                       |                 |                       |                       |                     |                         |                         |                               |  |
|---------------------------------------------------------------|-------------------------|-----------------------|-----------------|-----------------------|-----------------------|---------------------|-------------------------|-------------------------|-------------------------------|--|
| Sector                                                        | Facilities<br>Reporting | Admissions<br>to Date | Died to<br>Date | Discharged<br>to date | Currently<br>Admitted | Currently<br>in ICU | Currently<br>Ventilated | Currently<br>Oxygenated | Admissions in<br>Previous Day |  |
| Private                                                       | 259                     | 232281                | 39385           | 190175                | 747                   | 106                 | 32                      | 56                      | 7                             |  |
| Public                                                        | 407                     | 278970                | 62184           | 202704                | 1169                  | 69                  | 32                      | 160                     | 14                            |  |
| Total                                                         | 666                     | 511251                | 101569          | 392879                | 1916                  | 175                 | 64                      | 216                     | 21                            |  |

BLIC OF SOUTH AFRICA

health