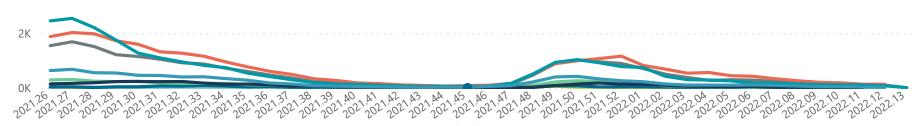

Hospital admissions by province

Province 🗧 Eastern Cape 🔵 Free State 🔵 Gauteng 🔵 KwaZulu-Natal 🌒 Limpopo 🛑 Mpumalanga 🜑 North West 🔵 Northern Cape 🔵 Western Cape

Hospital admissions by hospital group