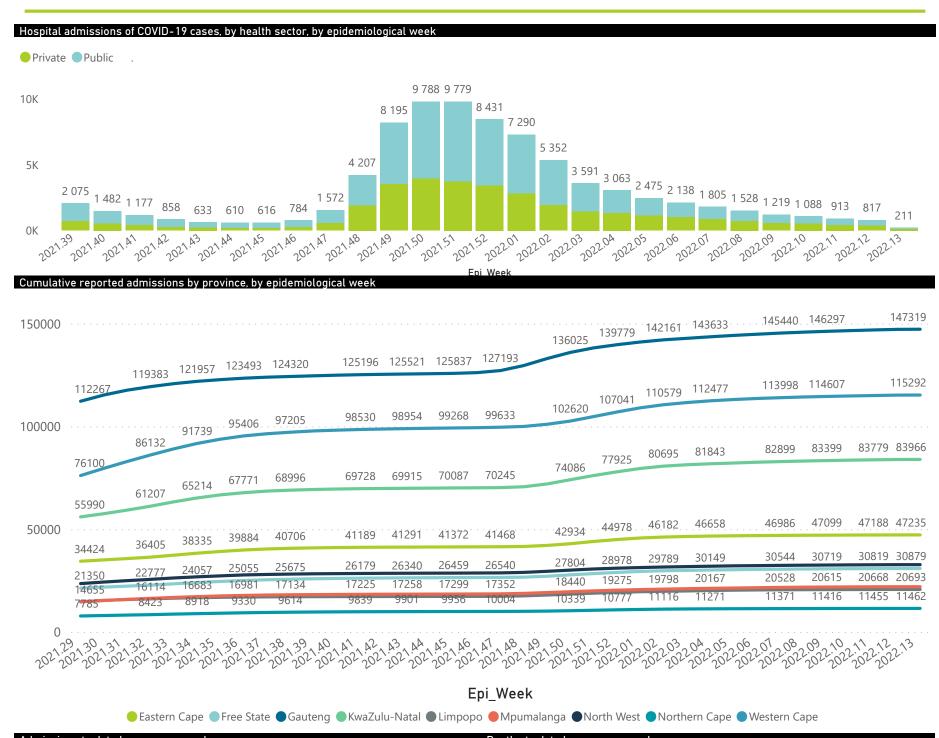

## NICD National COVID-19 Hospital Surveillance

National

The number of reported admissions may change day-to-day as enrolled facilities back-capture historical data. The Western Cape government has been unable to provide daily data on patients who are on oxygen or ventilated. The data below refer to admitted patients who test positive for SARS-CoV-2 on PCR or antigen tests.

## NICD National COVID-19 Hospital Surveillance

The number of reported admissions may change day-to-day as enrolled facilities back-capture historical data. The Western Cape government has been unable to provide daily data on patients who are on oxygen or ventilated.

The data below refer to admitted patients who test positive for SARS-CoV-2 on PCR or antigen tests.

| Province      | Facilities<br>Reporting | Admissions<br>to Date | Died to<br>Date | Discharged<br>to date | Currently<br>Admitted | Currently<br>in ICU | Currently<br>Ventilated | Currently<br>Oxygenated | Admissions in<br>Previous Day |
|---------------|-------------------------|-----------------------|-----------------|-----------------------|-----------------------|---------------------|-------------------------|-------------------------|-------------------------------|
| Eastern Cape  | 104                     | 47236                 | 13109           | 32072                 | 106                   | 7                   | 4                       | 11                      | 2                             |
| Private       | 18                      | 15213                 | 3356            | 11756                 | 38                    | 4                   | 0                       | 1                       | 1                             |
| Public        | 86                      | 32023                 | 9753            | 20316                 | 68                    | 3                   | 4                       | 10                      | 1                             |
| Free State    | 55                      | 30879                 | 6005            | 22573                 | 78                    | 2                   | 3                       | 19                      | 2                             |
| Private       | 20                      | 13790                 | 2238            | 11363                 | 20                    | 1                   | 1                       | 3                       | 0                             |
| Public        | 35                      | 17089                 | 3767            | 11210                 | 58                    | 1                   | 2                       | 16                      | 2                             |
| Gauteng       | 136                     | 147326                | 29436           | 113653                | 983                   | 85                  | 31                      | 80                      | 22                            |
| Private       | 96                      | 82517                 | 14407           | 67310                 | 347                   | 50                  | 16                      | 14                      | 10                            |
| Public        | 40                      | 64809                 | 15029           | 46343                 | 636                   | 35                  | 15                      | 66                      | 12                            |
| KwaZulu-Natal | 116                     | 83976                 | 17175           | 63182                 | 398                   | 37                  | 11                      | 51                      | 13                            |
| Private       | 47                      | 43450                 | 7296            | 35647                 | 193                   | 31                  | 8                       | 17                      | 8                             |
| Public        | 69                      | 40526                 | 9879            | 27535                 | 205                   | 6                   | 3                       | 34                      | 5                             |
| Limpopo       | 48                      | 20694                 | 5304            | 14755                 | 23                    | 2                   | 1                       | 5                       | 0                             |
| Private       | 7                       | 9067                  | 1706            | 7214                  | 7                     | 1                   | 0                       | 0                       | 0                             |
| Public        | 41                      | 11627                 | 3598            | 7541                  | 16                    | 1                   | 1                       | 5                       | 0                             |
| Mpumalanga    | 40                      | 22020                 | 4811            | 16608                 | 39                    | 0                   | 2                       | 4                       | 0                             |
| Private       | 9                       | 11478                 | 1677            | 9705                  | 15                    | 0                   | 0                       | 0                       | 0                             |
| Public        | 31                      | 10542                 | 3134            | 6903                  | 24                    | 0                   | 2                       | 4                       | 0                             |
| North West    | 30                      | 32757                 | 4779            | 25554                 | 99                    | 9                   | 4                       | 39                      | 1                             |
| Private       | 13                      | 12243                 | 1671            | 10124                 | 46                    | 5                   | 4                       | 9                       | 0                             |
| Public        | 17                      | 20514                 | 3108            | 15430                 | 53                    | 4                   | 0                       | 30                      | 1                             |
| Northern Cape | 35                      | 11462                 | 2427            | 8460                  | 11                    | 0                   | 0                       | 1                       | 0                             |
| Private       | 6                       | 5416                  | 841             | 4326                  | 4                     | 0                   | 0                       | 0                       | 0                             |
| Public        | 29                      | 6046                  | 1586            | 4134                  | 7                     | 0                   | 0                       | 1                       | 0                             |
| Western Cape  | 102                     | 115324                | 18549           | 96407                 | 190                   | 31                  | 4                       | 7                       | 1                             |
| Private       | 43                      | 39389                 | 6205            | 32957                 | 119                   | 17                  | 4                       | 7                       | 1                             |
| Public        | 59                      | 75935                 | 12344           | 63450                 | 71                    | 14                  |                         |                         | 0                             |
| Total         | 666                     | 511674                | 101595          | 393264                | 1927                  | 173                 | 60                      | 217                     | 41                            |