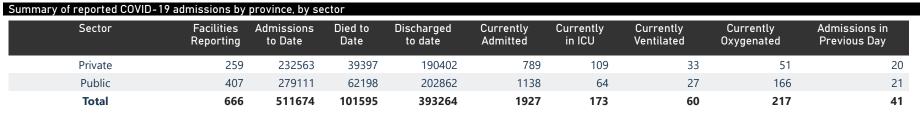

NATIONAL INSTITUTE FOR COMMUNICABLE DISEASES

Summary of reported COVID-19 admissions by province, by sector

The data below refer to admitted patients who test positive for SARS-CoV-2 on PCR or antigen tests.

| Province      | Facilities<br>Reporting | Admissions<br>to Date | Died to<br>Date | Discharged<br>to date | Currently<br>Admitted | Currently<br>in ICU | Currently<br>Ventilated | Currently<br>Oxygenated | Admissions in<br>Previous Day |
|---------------|-------------------------|-----------------------|-----------------|-----------------------|-----------------------|---------------------|-------------------------|-------------------------|-------------------------------|
| Eastern Cape  | 104                     | 47236                 | 13109           | 32072                 | 106                   | 7                   | 4                       | 11                      | 2                             |
| Private       | 18                      | 15213                 | 3356            | 11756                 | 38                    | 4                   | 0                       | 1                       | 1                             |
| Public        | 86                      | 32023                 | 9753            | 20316                 | 68                    | 3                   | 4                       | 10                      | 1                             |
| Free State    | 55                      | 30879                 | 6005            | 22573                 | 78                    | 2                   | 3                       | 19                      | 2                             |
| Private       | 20                      | 13790                 | 2238            | 11363                 | 20                    | 1                   | 1                       | 3                       | 0                             |
| Public        | 35                      | 17089                 | 3767            | 11210                 | 58                    | 1                   | 2                       | 16                      | 2                             |
| Gauteng       | 136                     | 147326                | 29436           | 113653                | 983                   | 85                  | 31                      | 80                      | 22                            |
| Private       | 96                      | 82517                 | 14407           | 67310                 | 347                   | 50                  | 16                      | 14                      | 10                            |
| Public        | 40                      | 64809                 | 15029           | 46343                 | 636                   | 35                  | 15                      | 66                      | 12                            |
| KwaZulu-Natal | 116                     | 83976                 | 17175           | 63182                 | 398                   | 37                  | 11                      | 51                      | 13                            |
| Private       | 47                      | 43450                 | 7296            | 35647                 | 193                   | 31                  | 8                       | 17                      | 8                             |
| Public        | 69                      | 40526                 | 9879            | 27535                 | 205                   | 6                   | 3                       | 34                      | 5                             |
| Limpopo       | 48                      | 20694                 | 5304            | 14755                 | 23                    | 2                   | 1                       | 5                       | 0                             |
| Private       | 7                       | 9067                  | 1706            | 7214                  | 7                     | 1                   | 0                       | 0                       | 0                             |
| Public        | 41                      | 11627                 | 3598            | 7541                  | 16                    | 1                   | 1                       | 5                       | 0                             |
| Mpumalanga    | 40                      | 22020                 | 4811            | 16608                 | 39                    | 0                   | 2                       | 4                       | 0                             |
| Private       | 9                       | 11478                 | 1677            | 9705                  | 15                    | 0                   | 0                       | 0                       | 0                             |
| Public        | 31                      | 10542                 | 3134            | 6903                  | 24                    | 0                   | 2                       | 4                       | 0                             |
| North West    | 30                      | 32757                 | 4779            | 25554                 | 99                    | 9                   | 4                       | 39                      | 1                             |
| Private       | 13                      | 12243                 | 1671            | 10124                 | 46                    | 5                   | 4                       | 9                       | 0                             |
| Public        | 17                      | 20514                 | 3108            | 15430                 | 53                    | 4                   | 0                       | 30                      | 1                             |
| Northern Cape | 35                      | 11462                 | 2427            | 8460                  | 11                    | 0                   | 0                       | 1                       | 0                             |
| Private       | 6                       | 5416                  | 841             | 4326                  | 4                     | 0                   | 0                       | 0                       | 0                             |
| Public        | 29                      | 6046                  | 1586            | 4134                  | 7                     | 0                   | 0                       | 1                       | 0                             |
| Western Cape  | 102                     | 115324                | 18549           | 96407                 | 190                   | 31                  | 4                       | 7                       | 1                             |
| Private       | 43                      | 39389                 | 6205            | 32957                 | 119                   | 17                  | 4                       | 7                       | 1                             |
| Public        | 59                      | 75935                 | 12344           | 63450                 | 71                    | 14                  |                         |                         | 0                             |
| Total         | 666                     | 511674                | 101595          | 393264                | 1927                  | 173                 | 60                      | 217                     | 41                            |