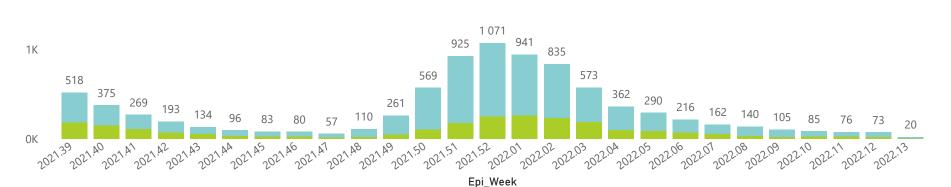

## NICD National COVID-19 Hospital Surveillance

National

The number of reported admissions may change day-to-day as enrolled facilities back-capture historical data. The Western Cape government has been unable to provide daily data on patients who are on oxygen or ventilated. The data below refer to admitted patients who test positive for SARS-CoV-2 on PCR or antigen tests.

## NICD National COVID-19 Hospital Surveillance

The number of reported admissions may change day-to-day as enrolled facilities back-capture historical data. The Western Cape government has been unable to provide daily data on patients who are on oxygen or ventilated.

The number of reported admissions may change day-to-day as enrolled facilities back-capture historical data.

The data below refer to admitted patients who test positive for SARS-CoV-2 on PCR or antigen tests.