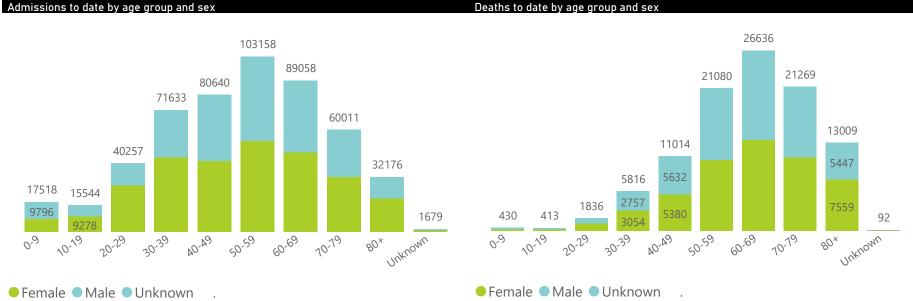

NATIONAL INSTITUTE FOR COMMUNICABLE DISEASES

Summary of reported COVID-19 admissions by province, by sector

The data below refer to admitted patients who test positive for SARS-CoV-2 on PCR or antigen tests.

| Province      | Facilities<br>Reporting | Admissions<br>to Date | Died to<br>Date | Discharged<br>to date | Currently<br>Admitted | Currently<br>in ICU | Currently<br>Ventilated | Currently<br>Oxygenated | Admissions in<br>Previous Day |
|---------------|-------------------------|-----------------------|-----------------|-----------------------|-----------------------|---------------------|-------------------------|-------------------------|-------------------------------|
| Eastern Cape  | 104                     | 47236                 | 13109           | 32072                 | 106                   | 7                   | 4                       | 11                      | 2                             |
| Private       | 18                      | 15213                 | 3356            | 11756                 | 38                    | 4                   | 0                       | 1                       | 1                             |
| Public        | 86                      | 32023                 | 9753            | 20316                 | 68                    | 3                   | 4                       | 10                      | 1                             |
| Free State    | 55                      | 30879                 | 6005            | 22573                 | 78                    | 2                   | 3                       | 19                      | 2                             |
| Private       | 20                      | 13790                 | 2238            | 11363                 | 20                    | 1                   | 1                       | 3                       | 0                             |
| Public        | 35                      | 17089                 | 3767            | 11210                 | 58                    | 1                   | 2                       | 16                      | 2                             |
| Gauteng       | 136                     | 147326                | 29436           | 113653                | 983                   | 85                  | 31                      | 80                      | 22                            |
| Private       | 96                      | 82517                 | 14407           | 67310                 | 347                   | 50                  | 16                      | 14                      | 10                            |
| Public        | 40                      | 64809                 | 15029           | 46343                 | 636                   | 35                  | 15                      | 66                      | 12                            |
| KwaZulu-Natal | 116                     | 83976                 | 17175           | 63182                 | 398                   | 37                  | 11                      | 51                      | 13                            |
| Private       | 47                      | 43450                 | 7296            | 35647                 | 193                   | 31                  | 8                       | 17                      | 8                             |
| Public        | 69                      | 40526                 | 9879            | 27535                 | 205                   | 6                   | 3                       | 34                      | 5                             |
| Limpopo       | 48                      | 20694                 | 5304            | 14755                 | 23                    | 2                   | 1                       | 5                       | 0                             |
| Private       | 7                       | 9067                  | 1706            | 7214                  | 7                     | 1                   | 0                       | 0                       | 0                             |
| Public        | 41                      | 11627                 | 3598            | 7541                  | 16                    | 1                   | 1                       | 5                       | 0                             |
| Mpumalanga    | 40                      | 22020                 | 4811            | 16608                 | 39                    | 0                   | 2                       | 4                       | 0                             |
| Private       | 9                       | 11478                 | 1677            | 9705                  | 15                    | 0                   | 0                       | 0                       | 0                             |
| Public        | 31                      | 10542                 | 3134            | 6903                  | 24                    | 0                   | 2                       | 4                       | 0                             |
| North West    | 30                      | 32757                 | 4779            | 25554                 | 99                    | 9                   | 4                       | 39                      | 1                             |
| Private       | 13                      | 12243                 | 1671            | 10124                 | 46                    | 5                   | 4                       | 9                       | 0                             |
| Public        | 17                      | 20514                 | 3108            | 15430                 | 53                    | 4                   | 0                       | 30                      | 1                             |
| Northern Cape | 35                      | 11462                 | 2427            | 8460                  | 11                    | 0                   | 0                       | 1                       | 0                             |
| Private       | 6                       | 5416                  | 841             | 4326                  | 4                     | 0                   | 0                       | 0                       | 0                             |
| Public        | 29                      | 6046                  | 1586            | 4134                  | 7                     | 0                   | 0                       | 1                       | 0                             |
| Western Cape  | 102                     | 115324                | 18549           | 96407                 | 190                   | 31                  | 4                       | 7                       | 1                             |
| Private       | 43                      | 39389                 | 6205            | 32957                 | 119                   | 17                  | 4                       | 7                       | 1                             |
| Public        | 59                      | 75935                 | 12344           | 63450                 | 71                    | 14                  |                         |                         | 0                             |
| Total         | 666                     | 511674                | 101595          | 393264                | 1927                  | 173                 | 60                      | 217                     | 41                            |