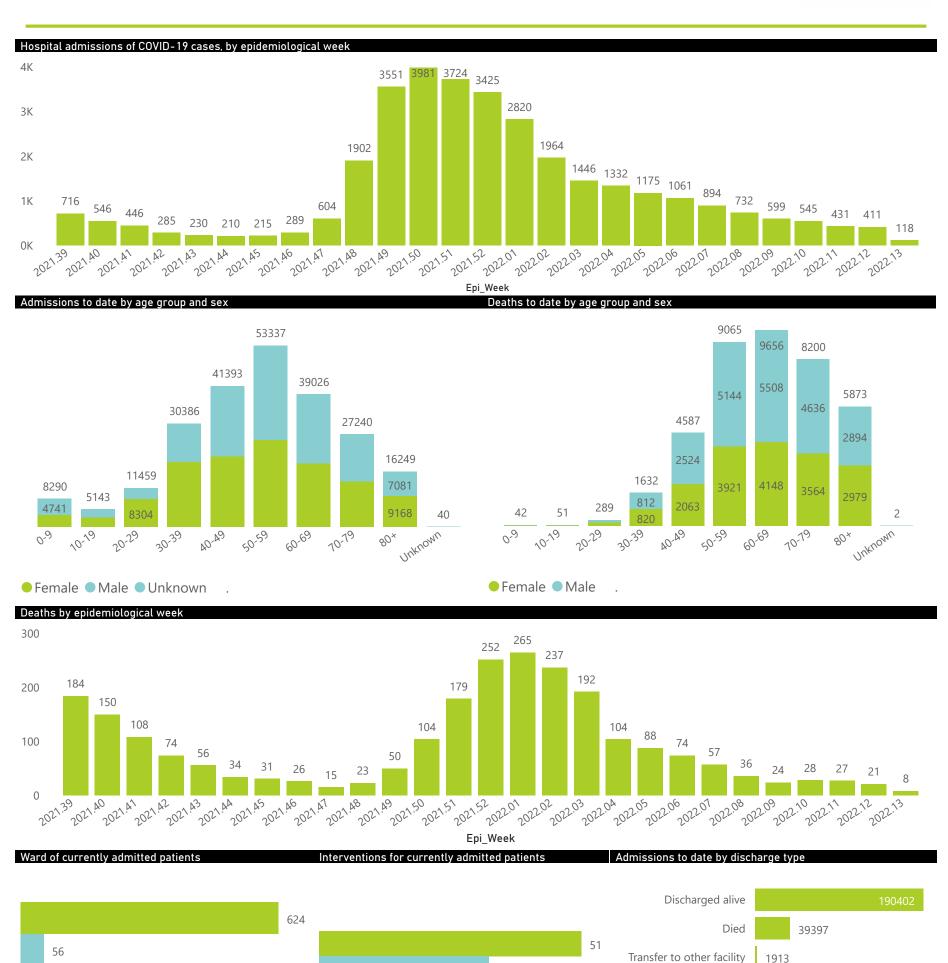

The data below refer to admitted patients who test positive for SARS-CoV-2 on PCR or antigen tests.

NATIONAL INSTITUTE FOR COMMUNICABLE DISEASES
Division of the National Health Laboratory Service

109

General Ward High Care Intensive Care Unit

The number of reported admissions may change day-to-day as enrolled facilities back-capture historical data.

The data below refer to admitted patients who test positive for SARS-CoV-2 on PCR or antigen tests.