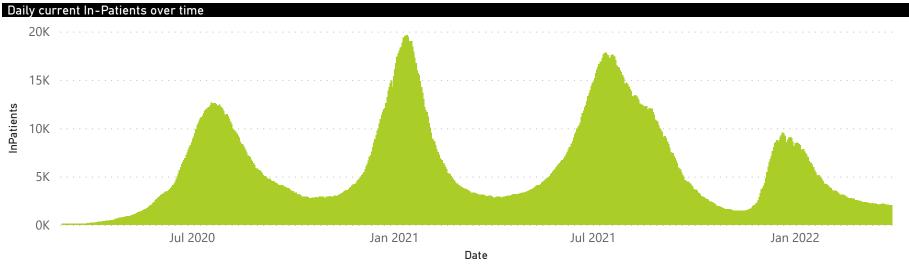

## NICD National COVID-19 Hospital Surveillance

National

The number of reported admissions may change day-to-day as enrolled facilities back-capture historical data. The Western Cape government has been unable to provide daily data on patients who are on oxygen or ventilated. The data below refer to admitted patients who test positive for SARS-CoV-2 on PCR or antigen tests.

## NICD National COVID-19 Hospital Surveillance

The number of reported admissions may change day-to-day as enrolled facilities back-capture historical data. The Western Cape government has been unable to provide daily data on patients who are on oxygen or ventilated.

## NICD National COVID-19 Hospital Surveillance

National

The number of reported admissions may change day-to-day as enrolled facilities back-capture historical data. The Western Cape government has been unable to provide daily data on patients who are on oxygen or ventilated.