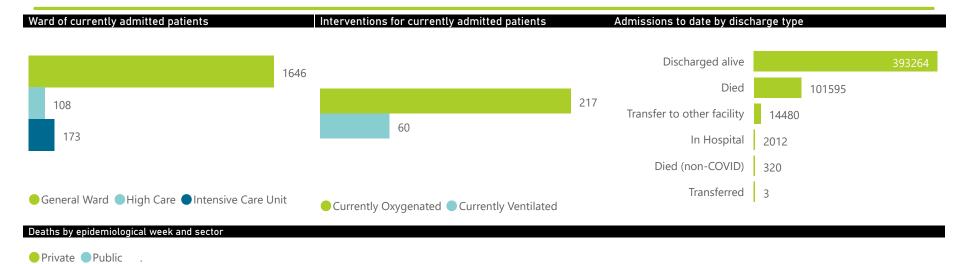

## NICD National COVID-19 Hospital Surveillance

National

The number of reported admissions may change day-to-day as enrolled facilities back-capture historical data. The Western Cape government has been unable to provide daily data on patients who are on oxygen or ventilated. The data below refer to admitted patients who test positive for SARS-CoV-2 on PCR or antigen tests.

NATIONAL INSTITUTE FOR COMMUNICABLE DISEASES

Summary of reported COVID-19 admissions by province, by sector

## NICD National COVID-19 Hospital Surveillance

The number of reported admissions may change day-to-day as enrolled facilities back-capture historical data. The Western Cape government has been unable to provide daily data on patients who are on oxygen or ventilated.

The data below refer to admitted patients who test positive for SARS-CoV-2 on PCR or antigen tests.

| Province      | Facilities<br>Reporting | Admissions<br>to Date | Died to<br>Date | Discharged<br>to date | Currently<br>Admitted | Currently<br>in ICU | Currently<br>Ventilated | Currently<br>Oxygenated | Admissions in<br>Previous Day |
|---------------|-------------------------|-----------------------|-----------------|-----------------------|-----------------------|---------------------|-------------------------|-------------------------|-------------------------------|
| Eastern Cape  | 104                     | 47236                 | 13109           | 32072                 | 106                   | 7                   | 4                       | 11                      | 2                             |
| Private       | 18                      | 15213                 | 3356            | 11756                 | 38                    | 4                   | 0                       | 1                       | 1                             |
| Public        | 86                      | 32023                 | 9753            | 20316                 | 68                    | 3                   | 4                       | 10                      | 1                             |
| Free State    | 55                      | 30879                 | 6005            | 22573                 | 78                    | 2                   | 3                       | 19                      | 2                             |
| Private       | 20                      | 13790                 | 2238            | 11363                 | 20                    | 1                   | 1                       | 3                       | 0                             |
| Public        | 35                      | 17089                 | 3767            | 11210                 | 58                    | 1                   | 2                       | 16                      | 2                             |
| Gauteng       | 136                     | 147326                | 29436           | 113653                | 983                   | 85                  | 31                      | 80                      | 22                            |
| Private       | 96                      | 82517                 | 14407           | 67310                 | 347                   | 50                  | 16                      | 14                      | 10                            |
| Public        | 40                      | 64809                 | 15029           | 46343                 | 636                   | 35                  | 15                      | 66                      | 12                            |
| KwaZulu-Natal | 116                     | 83976                 | 17175           | 63182                 | 398                   | 37                  | 11                      | 51                      | 13                            |
| Private       | 47                      | 43450                 | 7296            | 35647                 | 193                   | 31                  | 8                       | 17                      | 8                             |
| Public        | 69                      | 40526                 | 9879            | 27535                 | 205                   | 6                   | 3                       | 34                      | 5                             |
| Limpopo       | 48                      | 20694                 | 5304            | 14755                 | 23                    | 2                   | 1                       | 5                       | 0                             |
| Private       | 7                       | 9067                  | 1706            | 7214                  | 7                     | 1                   | 0                       | 0                       | 0                             |
| Public        | 41                      | 11627                 | 3598            | 7541                  | 16                    | 1                   | 1                       | 5                       | 0                             |
| Mpumalanga    | 40                      | 22020                 | 4811            | 16608                 | 39                    | 0                   | 2                       | 4                       | 0                             |
| Private       | 9                       | 11478                 | 1677            | 9705                  | 15                    | 0                   | 0                       | 0                       | 0                             |
| Public        | 31                      | 10542                 | 3134            | 6903                  | 24                    | 0                   | 2                       | 4                       | 0                             |
| North West    | 30                      | 32757                 | 4779            | 25554                 | 99                    | 9                   | 4                       | 39                      | 1                             |
| Private       | 13                      | 12243                 | 1671            | 10124                 | 46                    | 5                   | 4                       | 9                       | 0                             |
| Public        | 17                      | 20514                 | 3108            | 15430                 | 53                    | 4                   | 0                       | 30                      | 1                             |
| Northern Cape | 35                      | 11462                 | 2427            | 8460                  | 11                    | 0                   | 0                       | 1                       | 0                             |
| Private       | 6                       | 5416                  | 841             | 4326                  | 4                     | 0                   | 0                       | 0                       | 0                             |
| Public        | 29                      | 6046                  | 1586            | 4134                  | 7                     | 0                   | 0                       | 1                       | 0                             |
| Western Cape  | 102                     | 115324                | 18549           | 96407                 | 190                   | 31                  | 4                       | 7                       | 1                             |
| Private       | 43                      | 39389                 | 6205            | 32957                 | 119                   | 17                  | 4                       | 7                       | 1                             |
| Public        | 59                      | 75935                 | 12344           | 63450                 | 71                    | 14                  |                         |                         | 0                             |
| Total         | 666                     | 511674                | 101595          | 393264                | 1927                  | 173                 | 60                      | 217                     | 41                            |

The data below refer to admitted patients who test positive for SARS-CoV-2 on PCR or antigen tests.

NATIONAL INSTITUTE FOR COMMUNICABLE DISEASES
Division of the National Health Laboratory Service

109

General Ward High Care Intensive Care Unit

The number of reported admissions may change day-to-day as enrolled facilities back-capture historical data.

The data below refer to admitted patients who test positive for SARS-CoV-2 on PCR or antigen tests.

33

Currently OxygenatedCurrently Ventilated

In Hospital

Transferred

Died (non-COVID)

815

35

1