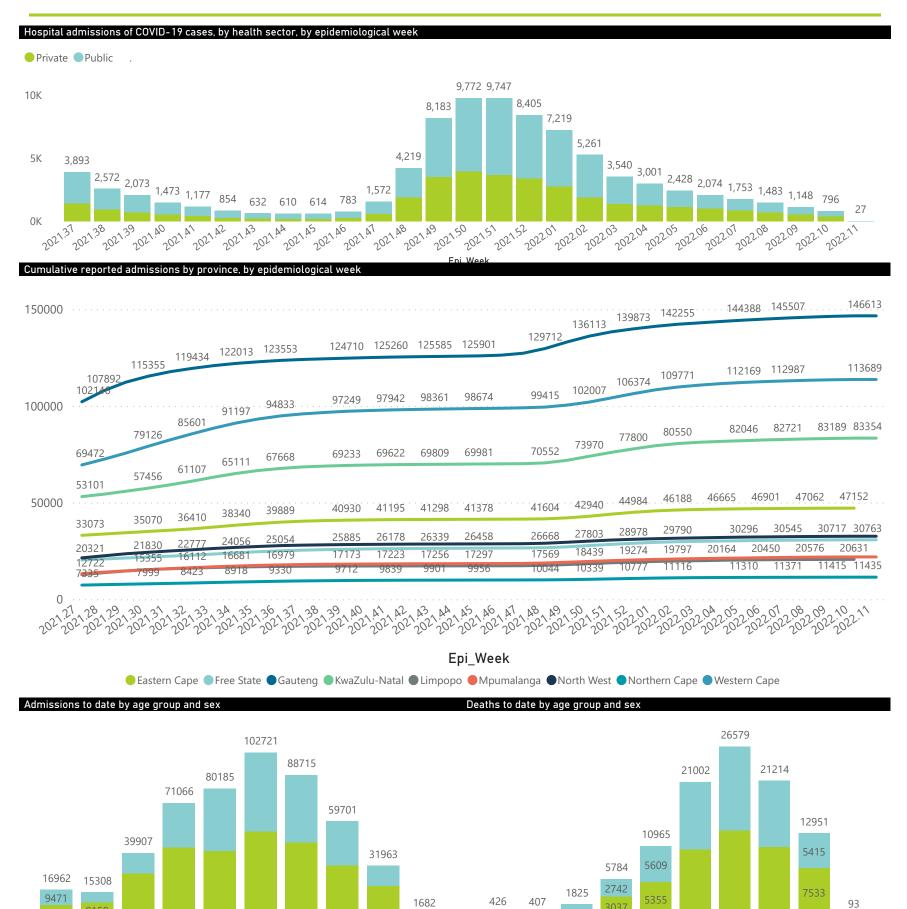

National

The number of reported admissions may change day-to-day as enrolled facilities back-capture historical data. The Western Cape government has been unable to provide daily data on patients who are on oxygen or ventilated. The data below refer to admitted patients who test positive for SARS-CoV-2 on PCR or antigen tests.

40-49

National

The number of reported admissions may change day-to-day as enrolled facilities back-capture historical data. The Western Cape government has been unable to provide daily data on patients who are on oxygen or ventilated. The data below refer to admitted patients who test positive for SARS-CoV-2 on PCR or antigen tests.

# NICD National COVID-19 Hospital Surveillance

National

The number of reported admissions may change day-to-day as enrolled facilities back-capture historical data. The Western Cape government has been unable to provide daily data on patients who are on oxygen or ventilated.

The data below refer to admitted patients who test positive for SARS-CoV-2 on PCR or antigen tests.

NATIONAL INSTITUTE FOR COMMUNICABLE DISEASES
Division of the National Health Laboratory Service

Private