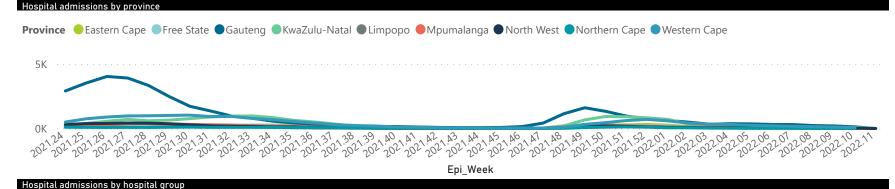

National

The number of reported admissions may change day-to-day as enrolled facilities back-capture historical data. The Western Cape government has been unable to provide daily data on patients who are on oxygen or ventilated. The data below refer to admitted patients who test positive for SARS-CoV-2 on PCR or antigen tests.

40-49

National

The number of reported admissions may change day-to-day as enrolled facilities back-capture historical data. The Western Cape government has been unable to provide daily data on patients who are on oxygen or ventilated. The data below refer to admitted patients who test positive for SARS-CoV-2 on PCR or antigen tests.

# NICD National COVID-19 Hospital Surveillance

National

The number of reported admissions may change day-to-day as enrolled facilities back-capture historical data. The Western Cape government has been unable to provide daily data on patients who are on oxygen or ventilated.

The data below refer to admitted patients who test positive for SARS-CoV-2 on PCR or antigen tests.

NATIONAL INSTITUTE FOR COMMUNICABLE DISEASES
Division of the National Health Laboratory Service

Private