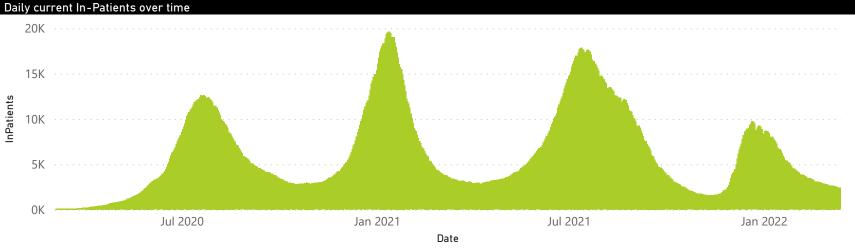

otal                        | 666                                                            | 508210                | 101246          | 389782                | 2234                  | 206                 | 81                      | 233                     | 24                            |  |

Monday, March 14, 2022

# NICD National COVID-19 Hospital Surveillance

National



The number of reported admissions may change day-to-day as enrolled facilities back-capture historical data. The Western Cape government has been unable to provide daily data on patients who are on oxygen or ventilated.

The data below refer to admitted patients who test positive for SARS-CoV-2 on PCR or antigen tests.

NATIONAL INSTITUTE FOR COMMUNICABLE DISEASES
Division of the National Health Laboratory Service





Private



133

● General Ward ● High Care ● Intensive Care Unit

The number of reported admissions may change day-to-day as enrolled facilities back-capture historical data. The data below refer to admitted patients who test positive for SARS-CoV-2 on PCR or antigen tests.





Currently OxygenatedCurrently Ventilated

In Hospital

Transferred

Died (non-COVID)

1000

35

Private



The number of reported admissions may change day-to-day as enrolled facilities back-capture historical data.

The data below refer to admitted patients who test positive for SARS-CoV-2 on PCR or antigen tests.

NATIONAL INSTITUTE FOR COMMUNICABLE DISEASES

Division of the National Health Laboratory Service

| Summary of reported COVID-1 | Summary of reported COVID-19 admissions by province |