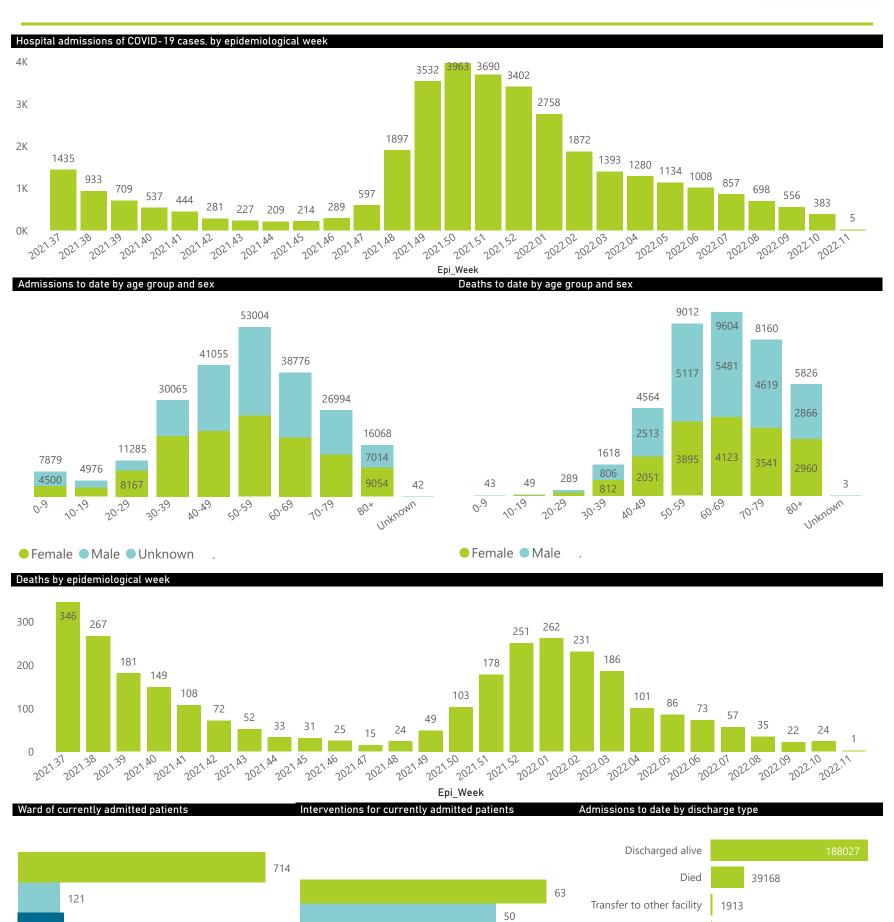

National

The number of reported admissions may change day-to-day as enrolled facilities back-capture historical data. The Western Cape government has been unable to provide daily data on patients who are on oxygen or ventilated. The data below refer to admitted patients who test positive for SARS-CoV-2 on PCR or antigen tests.

40-49

National

The number of reported admissions may change day-to-day as enrolled facilities back-capture historical data. The Western Cape government has been unable to provide daily data on patients who are on oxygen or ventilated. The data below refer to admitted patients who test positive for SARS-CoV-2 on PCR or antigen tests.

# NICD National COVID-19 Hospital Surveillance

National

The number of reported admissions may change day-to-day as enrolled facilities back-capture historical data. The Western Cape government has been unable to provide daily data on patients who are on oxygen or ventilated.

The data below refer to admitted patients who test positive for SARS-CoV-2 on PCR or antigen tests.

NATIONAL INSTITUTE FOR COMMUNICABLE DISEASES
Division of the National Health Laboratory Service

Private