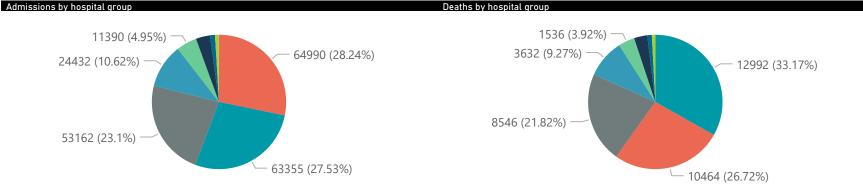

The data below refer to admitted patients who test positive for SARS-CoV-2 on PCR or antigen tests.

NATIONAL INSTITUTE FOR COMMUNICABLE DISEASES

Division of the National Health Laboratory Service

| Summary of reported COVID-1 | Summary of reported COVID-19 admissions by province |                       |                 |                       |                       |                     |                         |                         |                               |  |
|-----------------------------|-----------------------------------------------------|-----------------------|-----------------|-----------------------|-----------------------|---------------------|-------------------------|-------------------------|-------------------------------|--|
| Province                    | Facilities<br>Reporting                             | Admissions<br>to Date | Died to<br>Date | Discharged<br>to date | Currently<br>Admitted | Currently<br>in ICU | Currently<br>Ventilated | Currently<br>Oxygenated | Admissions in<br>Previous Day |  |
| Gauteng                     | 96                                                  | 82113                 | 14378           | 66924                 | 357                   | 55                  | 15                      | 17                      | 1                             |  |
| Western Cape                | 43                                                  | 38008                 | 6052            | 31590                 | 254                   | 28                  | 17                      | 14                      | 0                             |  |
| KwaZulu-Natal               | 47                                                  | 43062                 | 7266            | 35265                 | 216                   | 32                  | 9                       | 18                      | 2                             |  |
| North West                  | 13                                                  | 12180                 | 1667            | 10068                 | 43                    | 7                   | 5                       | 9                       | 2                             |  |
| Eastern Cape                | 18                                                  | 15172                 | 3353            | 11718                 | 36                    | 6                   | 1                       | 1                       | 0                             |  |
| Mpumalanga                  | 9                                                   | 11435                 | 1673            | 9652                  | 29                    | 2                   | 1                       | 2                       | 0                             |  |
| Free State                  | 20                                                  | 13738                 | 2236            | 11316                 | 19                    | 1                   | 1                       | 1                       | 0                             |  |
| Limpopo                     | 7                                                   | 9035                  | 1705            | 7181                  | 9                     | 1                   | 0                       | 1                       | 0                             |  |
| Northern Cape               | 6                                                   | 5401                  | 838             | 4313                  | 5                     | 1                   | 1                       | 0                       | 0                             |  |
| Total                       | 259                                                 | 230144                | 39168           | 188027                | 968                   | 133                 | 50                      | 63                      | 5                             |  |