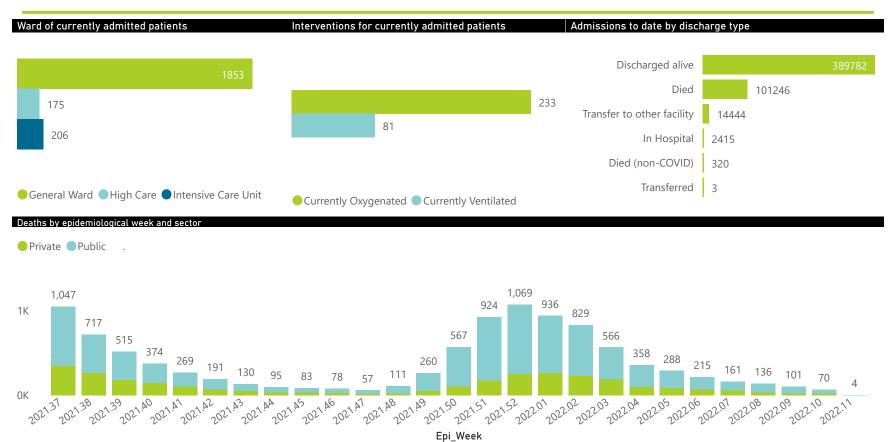

National

The number of reported admissions may change day-to-day as enrolled facilities back-capture historical data. The Western Cape government has been unable to provide daily data on patients who are on oxygen or ventilated. The data below refer to admitted patients who test positive for SARS-CoV-2 on PCR or antigen tests.

40-49

National

The number of reported admissions may change day-to-day as enrolled facilities back-capture historical data. The Western Cape government has been unable to provide daily data on patients who are on oxygen or ventilated. The data below refer to admitted patients who test positive for SARS-CoV-2 on PCR or antigen tests.

# NICD National COVID-19 Hospital Surveillance

National

The number of reported admissions may change day-to-day as enrolled facilities back-capture historical data. The Western Cape government has been unable to provide daily data on patients who are on oxygen or ventilated.

The data below refer to admitted patients who test positive for SARS-CoV-2 on PCR or antigen tests.

NATIONAL INSTITUTE FOR COMMUNICABLE DISEASES
Division of the National Health Laboratory Service

Private

133

● General Ward ● High Care ● Intensive Care Unit

The number of reported admissions may change day-to-day as enrolled facilities back-capture historical data. The data below refer to admitted patients who test positive for SARS-CoV-2 on PCR or antigen tests.

Currently OxygenatedCurrently Ventilated

In Hospital

Transferred

Died (non-COVID)

1000

35

Private

The number of reported admissions may change day-to-day as enrolled facilities back-capture historical data.