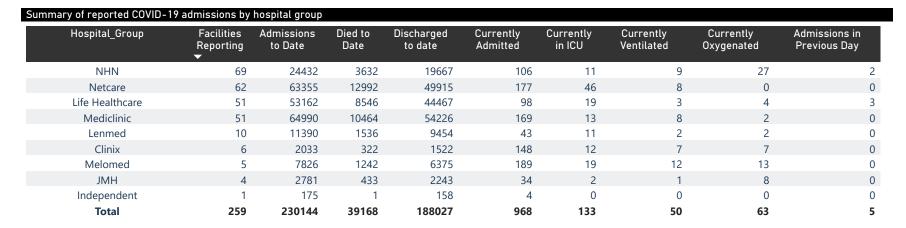

The data below refer to admitted patients who test positive for SARS-CoV-2 on PCR or antigen tests.

NATIONAL INSTITUTE FOR COMMUNICABLE DISEASES

Division of the National Health Laboratory Service

| Summary of reported COVID-1 | Summary of reported COVID-19 admissions by province |                       |                 |                       |                       |                     |                         |                         |                               |  |
|-----------------------------|-----------------------------------------------------|-----------------------|-----------------|-----------------------|-----------------------|---------------------|-------------------------|-------------------------|-------------------------------|--|
| Province                    | Facilities<br>Reporting                             | Admissions<br>to Date | Died to<br>Date | Discharged<br>to date | Currently<br>Admitted | Currently<br>in ICU | Currently<br>Ventilated | Currently<br>Oxygenated | Admissions in<br>Previous Day |  |
| Gauteng                     | 96                                                  | 82113                 | 14378           | 66924                 | 357                   | 55                  | 15                      | 17                      | 1                             |  |
| Western Cape                | 43                                                  | 38008                 | 6052            | 31590                 | 254                   | 28                  | 17                      | 14                      | 0                             |  |
| KwaZulu-Natal               | 47                                                  | 43062                 | 7266            | 35265                 | 216                   | 32                  | 9                       | 18                      | 2                             |  |
| North West                  | 13                                                  | 12180                 | 1667            | 10068                 | 43                    | 7                   | 5                       | 9                       | 2                             |  |
| Eastern Cape                | 18                                                  | 15172                 | 3353            | 11718                 | 36                    | 6                   | 1                       | 1                       | 0                             |  |
| Mpumalanga                  | 9                                                   | 11435                 | 1673            | 9652                  | 29                    | 2                   | 1                       | 2                       | 0                             |  |
| Free State                  | 20                                                  | 13738                 | 2236            | 11316                 | 19                    | 1                   | 1                       | 1                       | 0                             |  |
| Limpopo                     | 7                                                   | 9035                  | 1705            | 7181                  | 9                     | 1                   | 0                       | 1                       | 0                             |  |
| Northern Cape               | 6                                                   | 5401                  | 838             | 4313                  | 5                     | 1                   | 1                       | 0                       | 0                             |  |
| Total                       | 259                                                 | 230144                | 39168           | 188027                | 968                   | 133                 | 50                      | 63                      | 5                             |  |