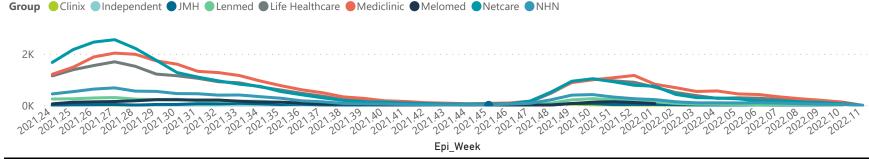

National

The number of reported admissions may change day-to-day as enrolled facilities back-capture historical data. The Western Cape government has been unable to provide daily data on patients who are on oxygen or ventilated. The data below refer to admitted patients who test positive for SARS-CoV-2 on PCR or antigen tests.

40-49

National

The number of reported admissions may change day-to-day as enrolled facilities back-capture historical data. The Western Cape government has been unable to provide daily data on patients who are on oxygen or ventilated. The data below refer to admitted patients who test positive for SARS-CoV-2 on PCR or antigen tests.

# NICD National COVID-19 Hospital Surveillance

National

The number of reported admissions may change day-to-day as enrolled facilities back-capture historical data. The Western Cape government has been unable to provide daily data on patients who are on oxygen or ventilated.

The data below refer to admitted patients who test positive for SARS-CoV-2 on PCR or antigen tests.

NATIONAL INSTITUTE FOR COMMUNICABLE DISEASES
Division of the National Health Laboratory Service

Private