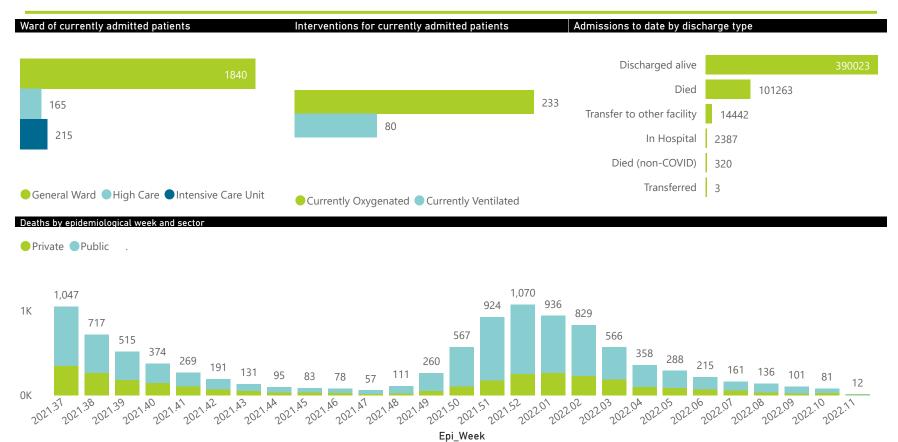

| Province      | Facilities<br>Reporting | Admissions<br>to Date | Died to<br>Date | Discharged<br>to date | Currently<br>Admitted | Currently<br>in ICU | Currently<br>Ventilated | Currently<br>Oxygenated | Admissions in<br>Previous Day |
|---------------|-------------------------|-----------------------|-----------------|-----------------------|-----------------------|---------------------|-------------------------|-------------------------|-------------------------------|
| Eastern Cape  | 104                     | 47164                 | 13100           | 31998                 | 115                   | 9                   | 6                       | 9                       |                               |
| Private       | 18                      | 15180                 | 3353            | 11719                 | 43                    | 6                   | 1                       | 2                       |                               |
| Public        | 86                      | 31984                 | 9747            | 20279                 | 72                    | 3                   | 5                       | 7                       |                               |
| Free State    | 55                      | 30776                 | 5997            | 22490                 | 73                    | 2                   | 3                       | 19                      |                               |
| Private       | 20                      | 13746                 | 2236            | 11322                 | 21                    | 1                   | 1                       | 2                       |                               |
| Public        | 35                      | 17030                 | 3761            | 11168                 | 52                    | 1                   | 2                       | 17                      |                               |
| Gauteng       | 136                     | 146714                | 29388           | 113034                | 999                   | 91                  | 31                      | 80                      |                               |
| Private       | 96                      | 82173                 | 14382           | 66959                 | 379                   | 64                  | 17                      | 19                      |                               |
| Public        | 40                      | 64541                 | 15006           | 46075                 | 620                   | 27                  | 14                      | 61                      |                               |
| KwaZulu-Natal | 116                     | 83408                 | 17129           | 62643                 | 423                   | 44                  | 14                      | 60                      |                               |
| Private       | 47                      | 43083                 | 7267            | 35284                 | 217                   | 34                  | 9                       | 20                      |                               |
| Public        | 69                      | 40325                 | 9862            | 27359                 | 206                   | 10                  | 5                       | 40                      |                               |
| Limpopo       | 48                      | 20636                 | 5294            | 14706                 | 25                    | 2                   | 1                       | 5                       |                               |
| Private       | 7                       | 9038                  | 1705            | 7185                  | 8                     | 1                   | 0                       | 1                       |                               |
| Public        | 41                      | 11598                 | 3589            | 7521                  | 17                    | 1                   | 1                       | 4                       |                               |
| Mpumalanga    | 40                      | 21919                 | 4797            | 16515                 | 50                    | 5                   | 3                       | 3                       |                               |
| Private       | 9                       | 11440                 | 1673            | 9664                  | 22                    | 4                   | 1                       | 0                       |                               |
| Public        | 31                      | 10479                 | 3124            | 6851                  | 28                    | 1                   | 2                       | 3                       |                               |
| North West    | 30                      | 32608                 | 4766            | 25419                 | 103                   | 11                  | 5                       | 38                      |                               |
| Private       | 13                      | 12185                 | 1671            | 10068                 | 44                    | 7                   | 5                       | 8                       |                               |
| Public        | 17                      | 20423                 | 3095            | 15351                 | 59                    | 4                   | 0                       | 30                      |                               |
| Northern Cape | 35                      | 11435                 | 2420            | 8440                  | 14                    | 1                   | 1                       | 3                       |                               |
| Private       | 6                       | 5401                  | 838             | 4314                  | 5                     | 1                   | 1                       | 0                       |                               |
| Public        | 29                      | 6034                  | 1582            | 4126                  | 9                     | 0                   | 0                       | 3                       |                               |
| Western Cape  | 102                     | 113778                | 18372           | 94778                 | 418                   | 50                  | 16                      | 16                      |                               |
| Private       | 43                      | 38043                 | 6053            | 31633                 | 246                   | 28                  | 16                      | 16                      |                               |
| Public        | 59                      | 75735                 | 12319           | 63145                 | 172                   | 22                  |                         |                         |                               |
| Total         | 666                     | 508438                | 101263          | 390023                | 2220                  | 215                 | 80                      | 233                     |                               |