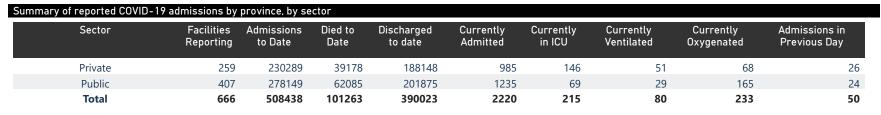

## NICD National COVID-19 Hospital Surveillance

National

The number of reported admissions may change day-to-day as enrolled facilities back-capture historical data. The Western Cape government has been unable to provide daily data on patients who are on oxygen or ventilated. The data below refer to admitted patients who test positive for SARS-CoV-2 on PCR or antigen tests.

| Province      | Facilities<br>Reporting | Admissions<br>to Date | Died to<br>Date | Discharged<br>to date | Currently<br>Admitted | Currently<br>in ICU | Currently<br>Ventilated | Currently<br>Oxygenated | Admissions in<br>Previous Day |
|---------------|-------------------------|-----------------------|-----------------|-----------------------|-----------------------|---------------------|-------------------------|-------------------------|-------------------------------|
| Eastern Cape  | 104                     | 47164                 | 13100           | 31998                 | 115                   | 9                   | 6                       | 9                       |                               |
| Private       | 18                      | 15180                 | 3353            | 11719                 | 43                    | 6                   | 1                       | 2                       |                               |
| Public        | 86                      | 31984                 | 9747            | 20279                 | 72                    | 3                   | 5                       | 7                       |                               |
| Free State    | 55                      | 30776                 | 5997            | 22490                 | 73                    | 2                   | 3                       | 19                      |                               |
| Private       | 20                      | 13746                 | 2236            | 11322                 | 21                    | 1                   | 1                       | 2                       |                               |
| Public        | 35                      | 17030                 | 3761            | 11168                 | 52                    | 1                   | 2                       | 17                      |                               |
| Gauteng       | 136                     | 146714                | 29388           | 113034                | 999                   | 91                  | 31                      | 80                      |                               |
| Private       | 96                      | 82173                 | 14382           | 66959                 | 379                   | 64                  | 17                      | 19                      |                               |
| Public        | 40                      | 64541                 | 15006           | 46075                 | 620                   | 27                  | 14                      | 61                      |                               |
| KwaZulu-Natal | 116                     | 83408                 | 17129           | 62643                 | 423                   | 44                  | 14                      | 60                      |                               |
| Private       | 47                      | 43083                 | 7267            | 35284                 | 217                   | 34                  | 9                       | 20                      |                               |
| Public        | 69                      | 40325                 | 9862            | 27359                 | 206                   | 10                  | 5                       | 40                      |                               |
| Limpopo       | 48                      | 20636                 | 5294            | 14706                 | 25                    | 2                   | 1                       | 5                       |                               |
| Private       | 7                       | 9038                  | 1705            | 7185                  | 8                     | 1                   | 0                       | 1                       |                               |
| Public        | 41                      | 11598                 | 3589            | 7521                  | 17                    | 1                   | 1                       | 4                       |                               |
| Mpumalanga    | 40                      | 21919                 | 4797            | 16515                 | 50                    | 5                   | 3                       | 3                       |                               |
| Private       | 9                       | 11440                 | 1673            | 9664                  | 22                    | 4                   | 1                       | 0                       |                               |
| Public        | 31                      | 10479                 | 3124            | 6851                  | 28                    | 1                   | 2                       | 3                       |                               |
| North West    | 30                      | 32608                 | 4766            | 25419                 | 103                   | 11                  | 5                       | 38                      |                               |
| Private       | 13                      | 12185                 | 1671            | 10068                 | 44                    | 7                   | 5                       | 8                       |                               |
| Public        | 17                      | 20423                 | 3095            | 15351                 | 59                    | 4                   | 0                       | 30                      |                               |
| Northern Cape | 35                      | 11435                 | 2420            | 8440                  | 14                    | 1                   | 1                       | 3                       |                               |
| Private       | 6                       | 5401                  | 838             | 4314                  | 5                     | 1                   | 1                       | 0                       |                               |
| Public        | 29                      | 6034                  | 1582            | 4126                  | 9                     | 0                   | 0                       | 3                       |                               |
| Western Cape  | 102                     | 113778                | 18372           | 94778                 | 418                   | 50                  | 16                      | 16                      |                               |
| Private       | 43                      | 38043                 | 6053            | 31633                 | 246                   | 28                  | 16                      | 16                      |                               |
| Public        | 59                      | 75735                 | 12319           | 63145                 | 172                   | 22                  |                         |                         |                               |
| Total         | 666                     | 508438                | 101263          | 390023                | 2220                  | 215                 | 80                      | 233                     |                               |