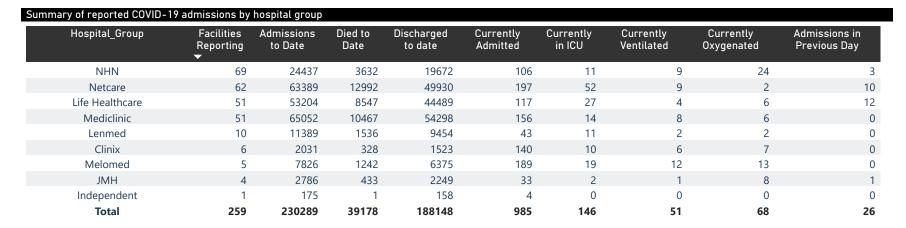

NATIONAL INSTITUTE FOR COMMUNICABLE DISEASES

| Summary of reported COVID-1 | Summary of reported COVID-19 admissions by province |                       |                 |                       |                            |                     |                         |                         |                               |  |  |
|-----------------------------|-----------------------------------------------------|-----------------------|-----------------|-----------------------|----------------------------|---------------------|-------------------------|-------------------------|-------------------------------|--|--|
| Province                    | Facilities<br>Reporting                             | Admissions<br>to Date | Died to<br>Date | Discharged<br>to date | Currently<br>Admitted<br>▼ | Currently<br>in ICU | Currently<br>Ventilated | Currently<br>Oxygenated | Admissions in<br>Previous Day |  |  |
| Gauteng                     | 96                                                  | 82173                 | 14382           | 66959                 | 379                        | 64                  | 17                      | 19                      | 14                            |  |  |
| Western Cape                | 43                                                  | 38043                 | 6053            | 31633                 | 246                        | 28                  | 16                      | 16                      | 0                             |  |  |
| KwaZulu-Natal               | 47                                                  | 43083                 | 7267            | 35284                 | 217                        | 34                  | 9                       | 20                      | 5                             |  |  |
| North West                  | 13                                                  | 12185                 | 1671            | 10068                 | 44                         | 7                   | 5                       | 8                       | 0                             |  |  |
| Eastern Cape                | 18                                                  | 15180                 | 3353            | 11719                 | 43                         | 6                   | 1                       | 2                       | 4                             |  |  |
| Mpumalanga                  | 9                                                   | 11440                 | 1673            | 9664                  | 22                         | 4                   | 1                       | 0                       | 2                             |  |  |
| Free State                  | 20                                                  | 13746                 | 2236            | 11322                 | 21                         | 1                   | 1                       | 2                       | 1                             |  |  |
| Limpopo                     | 7                                                   | 9038                  | 1705            | 7185                  | 8                          | 1                   | 0                       | 1                       | 0                             |  |  |
| Northern Cape               | 6                                                   | 5401                  | 838             | 4314                  | 5                          | 1                   | 1                       | 0                       | 0                             |  |  |
| Total                       | 259                                                 | 230289                | 39178           | 188148                | 985                        | 146                 | 51                      | 68                      | 26                            |  |  |