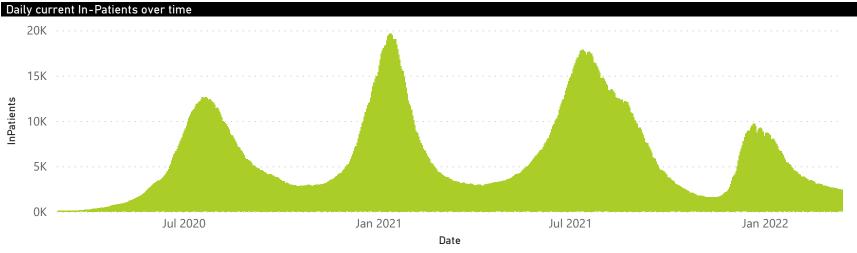

#### NICD National COVID-19 Hospital Surveillance

National

The number of reported admissions may change day-to-day as enrolled facilities back-capture historical data. The Western Cape government has been unable to provide daily data on patients who are on oxygen or ventilated. The data below refer to admitted patients who test positive for SARS-CoV-2 on PCR or antigen tests.