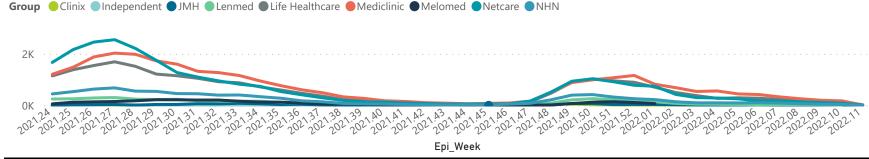

## NICD National COVID-19 Hospital Surveillance

National

The number of reported admissions may change day-to-day as enrolled facilities back-capture historical data. The Western Cape government has been unable to provide daily data on patients who are on oxygen or ventilated. The data below refer to admitted patients who test positive for SARS-CoV-2 on PCR or antigen tests.

# NICD National COVID-19 Hospital Surveillance

National

The number of reported admissions may change day-to-day as enrolled facilities back-capture historical data. The Western Cape government has been unable to provide daily data on patients who are on oxygen or ventilated.

The data below refer to admitted patients who test positive for SARS-CoV-2 on PCR or antigen tests.

NATIONAL INSTITUTE FOR COMMUNICABLE DISEASES
Division of the National Health Laboratory Service