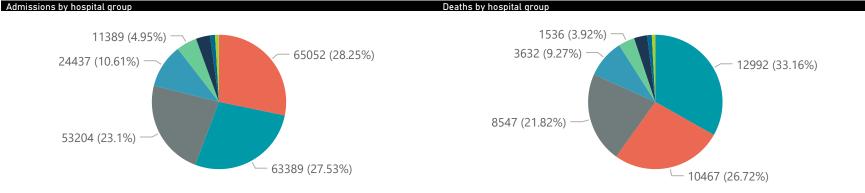

| Province      | Facilities<br>Reporting | Admissions<br>to Date | Died to<br>Date | Discharged<br>to date | Currently<br>Admitted | Currently<br>in ICU | Currently<br>Ventilated | Currently<br>Oxygenated | Admissions in<br>Previous Day |
|---------------|-------------------------|-----------------------|-----------------|-----------------------|-----------------------|---------------------|-------------------------|-------------------------|-------------------------------|
| Eastern Cape  | 104                     | 47164                 | 13100           | 31998                 | 115                   | 9                   | 6                       | 9                       |                               |
| Private       | 18                      | 15180                 | 3353            | 11719                 | 43                    | 6                   | 1                       | 2                       |                               |
| Public        | 86                      | 31984                 | 9747            | 20279                 | 72                    | 3                   | 5                       | 7                       |                               |
| Free State    | 55                      | 30776                 | 5997            | 22490                 | 73                    | 2                   | 3                       | 19                      |                               |
| Private       | 20                      | 13746                 | 2236            | 11322                 | 21                    | 1                   | 1                       | 2                       |                               |
| Public        | 35                      | 17030                 | 3761            | 11168                 | 52                    | 1                   | 2                       | 17                      |                               |
| Gauteng       | 136                     | 146714                | 29388           | 113034                | 999                   | 91                  | 31                      | 80                      |                               |
| Private       | 96                      | 82173                 | 14382           | 66959                 | 379                   | 64                  | 17                      | 19                      |                               |
| Public        | 40                      | 64541                 | 15006           | 46075                 | 620                   | 27                  | 14                      | 61                      |                               |
| KwaZulu-Natal | 116                     | 83408                 | 17129           | 62643                 | 423                   | 44                  | 14                      | 60                      |                               |
| Private       | 47                      | 43083                 | 7267            | 35284                 | 217                   | 34                  | 9                       | 20                      |                               |
| Public        | 69                      | 40325                 | 9862            | 27359                 | 206                   | 10                  | 5                       | 40                      |                               |
| Limpopo       | 48                      | 20636                 | 5294            | 14706                 | 25                    | 2                   | 1                       | 5                       |                               |
| Private       | 7                       | 9038                  | 1705            | 7185                  | 8                     | 1                   | 0                       | 1                       |                               |
| Public        | 41                      | 11598                 | 3589            | 7521                  | 17                    | 1                   | 1                       | 4                       |                               |
| Mpumalanga    | 40                      | 21919                 | 4797            | 16515                 | 50                    | 5                   | 3                       | 3                       |                               |
| Private       | 9                       | 11440                 | 1673            | 9664                  | 22                    | 4                   | 1                       | 0                       |                               |
| Public        | 31                      | 10479                 | 3124            | 6851                  | 28                    | 1                   | 2                       | 3                       |                               |
| North West    | 30                      | 32608                 | 4766            | 25419                 | 103                   | 11                  | 5                       | 38                      |                               |
| Private       | 13                      | 12185                 | 1671            | 10068                 | 44                    | 7                   | 5                       | 8                       |                               |
| Public        | 17                      | 20423                 | 3095            | 15351                 | 59                    | 4                   | 0                       | 30                      |                               |
| Northern Cape | 35                      | 11435                 | 2420            | 8440                  | 14                    | 1                   | 1                       | 3                       |                               |
| Private       | 6                       | 5401                  | 838             | 4314                  | 5                     | 1                   | 1                       | 0                       |                               |
| Public        | 29                      | 6034                  | 1582            | 4126                  | 9                     | 0                   | 0                       | 3                       |                               |
| Western Cape  | 102                     | 113778                | 18372           | 94778                 | 418                   | 50                  | 16                      | 16                      |                               |
| Private       | 43                      | 38043                 | 6053            | 31633                 | 246                   | 28                  | 16                      | 16                      |                               |
| Public        | 59                      | 75735                 | 12319           | 63145                 | 172                   | 22                  |                         |                         |                               |
| Total         | 666                     | 508438                | 101263          | 390023                | 2220                  | 215                 | 80                      | 233                     |                               |

NATIONAL INSTITUTE FOR COMMUNICABLE DISEASES

| Summary of reported COVID-1 | Summary of reported COVID-19 admissions by province |                       |                 |                       |                            |                     |                         |                         |                               |  |  |
|-----------------------------|-----------------------------------------------------|-----------------------|-----------------|-----------------------|----------------------------|---------------------|-------------------------|-------------------------|-------------------------------|--|--|
| Province                    | Facilities<br>Reporting                             | Admissions<br>to Date | Died to<br>Date | Discharged<br>to date | Currently<br>Admitted<br>▼ | Currently<br>in ICU | Currently<br>Ventilated | Currently<br>Oxygenated | Admissions in<br>Previous Day |  |  |
| Gauteng                     | 96                                                  | 82173                 | 14382           | 66959                 | 379                        | 64                  | 17                      | 19                      | 14                            |  |  |
| Western Cape                | 43                                                  | 38043                 | 6053            | 31633                 | 246                        | 28                  | 16                      | 16                      | 0                             |  |  |
| KwaZulu-Natal               | 47                                                  | 43083                 | 7267            | 35284                 | 217                        | 34                  | 9                       | 20                      | 5                             |  |  |
| North West                  | 13                                                  | 12185                 | 1671            | 10068                 | 44                         | 7                   | 5                       | 8                       | 0                             |  |  |
| Eastern Cape                | 18                                                  | 15180                 | 3353            | 11719                 | 43                         | 6                   | 1                       | 2                       | 4                             |  |  |
| Mpumalanga                  | 9                                                   | 11440                 | 1673            | 9664                  | 22                         | 4                   | 1                       | 0                       | 2                             |  |  |
| Free State                  | 20                                                  | 13746                 | 2236            | 11322                 | 21                         | 1                   | 1                       | 2                       | 1                             |  |  |
| Limpopo                     | 7                                                   | 9038                  | 1705            | 7185                  | 8                          | 1                   | 0                       | 1                       | 0                             |  |  |
| Northern Cape               | 6                                                   | 5401                  | 838             | 4314                  | 5                          | 1                   | 1                       | 0                       | 0                             |  |  |
| Total                       | 259                                                 | 230289                | 39178           | 188148                | 985                        | 146                 | 51                      | 68                      | 26                            |  |  |