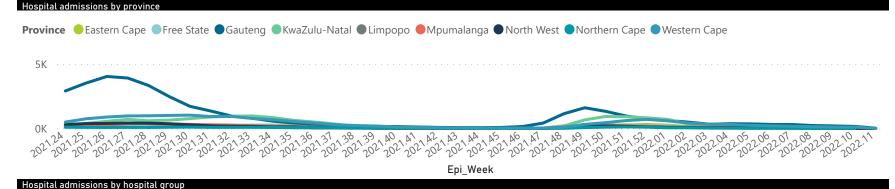

NATIONAL INSTITUTE FOR COMMUNICABLE DISEASES

| Summary of reported COVID-1 | Summary of reported COVID-19 admissions by province |                       |                 |                       |                            |                     |                         |                         |                               |  |  |
|-----------------------------|-----------------------------------------------------|-----------------------|-----------------|-----------------------|----------------------------|---------------------|-------------------------|-------------------------|-------------------------------|--|--|
| Province                    | Facilities<br>Reporting                             | Admissions<br>to Date | Died to<br>Date | Discharged<br>to date | Currently<br>Admitted<br>▼ | Currently<br>in ICU | Currently<br>Ventilated | Currently<br>Oxygenated | Admissions in<br>Previous Day |  |  |
| Gauteng                     | 96                                                  | 82173                 | 14382           | 66959                 | 379                        | 64                  | 17                      | 19                      | 14                            |  |  |
| Western Cape                | 43                                                  | 38043                 | 6053            | 31633                 | 246                        | 28                  | 16                      | 16                      | 0                             |  |  |
| KwaZulu-Natal               | 47                                                  | 43083                 | 7267            | 35284                 | 217                        | 34                  | 9                       | 20                      | 5                             |  |  |
| North West                  | 13                                                  | 12185                 | 1671            | 10068                 | 44                         | 7                   | 5                       | 8                       | 0                             |  |  |
| Eastern Cape                | 18                                                  | 15180                 | 3353            | 11719                 | 43                         | 6                   | 1                       | 2                       | 4                             |  |  |
| Mpumalanga                  | 9                                                   | 11440                 | 1673            | 9664                  | 22                         | 4                   | 1                       | 0                       | 2                             |  |  |
| Free State                  | 20                                                  | 13746                 | 2236            | 11322                 | 21                         | 1                   | 1                       | 2                       | 1                             |  |  |
| Limpopo                     | 7                                                   | 9038                  | 1705            | 7185                  | 8                          | 1                   | 0                       | 1                       | 0                             |  |  |
| Northern Cape               | 6                                                   | 5401                  | 838             | 4314                  | 5                          | 1                   | 1                       | 0                       | 0                             |  |  |
| Total                       | 259                                                 | 230289                | 39178           | 188148                | 985                        | 146                 | 51                      | 68                      | 26                            |  |  |