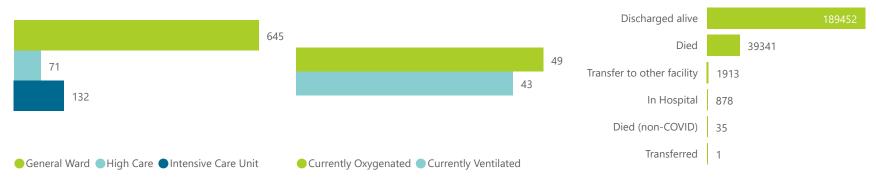

#### NICD National COVID-19 Hospital Surveillance Wednesday, March 16, 2022 National The number of reported admissions may change day-to-day as enrolled facilities back-capture historical data. health NATIONAL INSTITUTE FOR COMMUNICABLE DISEASES Division of the National Health Laboratory Service The Western Cape government has been unable to provide daily data on patients who are on oxygen or ventilated. Health REPUBLIC OF SOUTH AFRICA The data below refer to admitted patients who test positive for SARS-CoV-2 on PCR or antigen tests. Ward of currently admitted patients Interventions for currently admitted patients Admissions to date by discharge type Discharged alive 1746 101439 Died 202 119 Transfer to other facility 14447 72 206 In Hospital 2236 Died (non-COVID) 320 Transferred 3 General Ward High Care Intensive Care Unit Currently Oxygenated Currently Ventilated