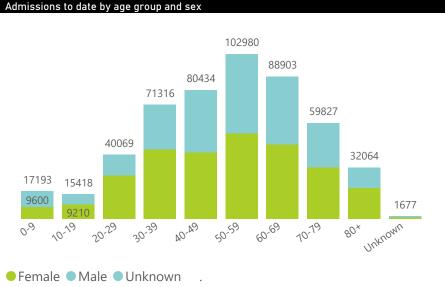

Epi Week

Deaths to date by age group and sex

● Female ● Male ● Unknown







# Hospital admissions of COVID-19 cases, by health sector, by epidemiological week

The number of reported admissions may change day-to-day as enrolled facilities back-capture historical data. The Western Cape government has been unable to provide daily data on patients who are on oxygen or ventilated. The data below refer to admitted patients who test positive for SARS-CoV-2 on PCR or antigen tests.

NATIONAL INSTITUTE FOR COMMUNICABLE DISEASES Division of the National Health Laboratory Service

IN UBLIC OF SOUTH AFRICA

health

#### NICD National COVID-19 Hospital Surveillance Wednesday, March 16, 2022 National The number of reported admissions may change day-to-day as enrolled facilities back-capture h