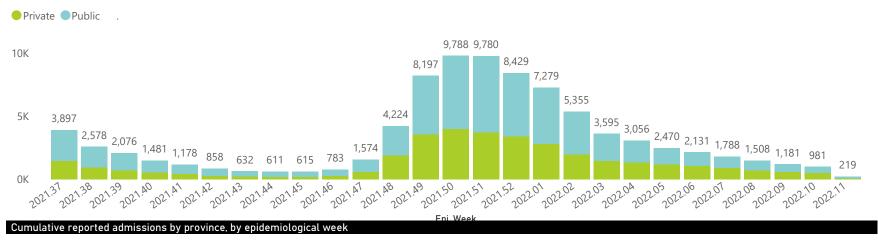

# Hospital admissions of COVID-19 cases, by health sector, by epidemiological week

The number of reported admissions may change day-to-day as enrolled facilities back-capture historical data. The Western Cape government has been unable to provide daily data on patients who are on oxygen or ventilated. The data below refer to admitted patients who test positive for SARS-CoV-2 on PCR or antigen tests.