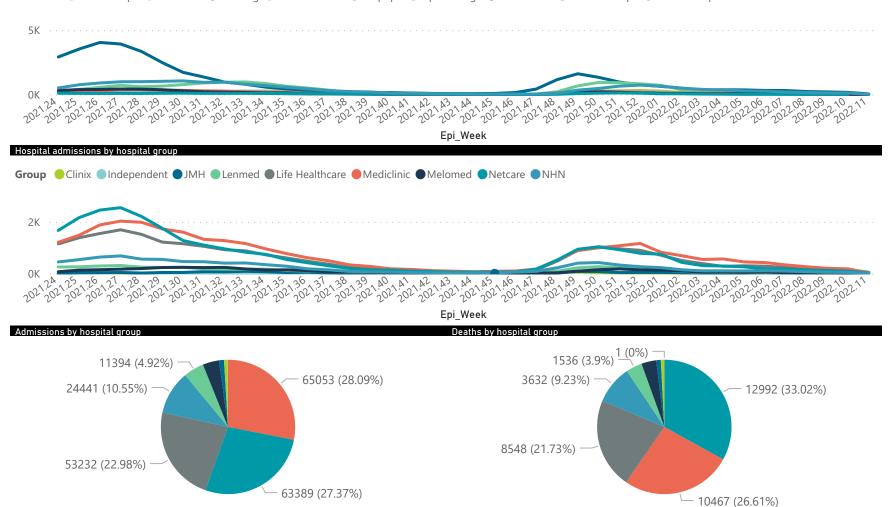

#### Summary of reported COVID-19 admissions by hospital group

| Hospital_Group  | Facilities<br>Reporting<br>▼ | Admissions<br>to Date | Died to<br>Date | Discharged<br>to date | Currently<br>Admitted | Currently<br>in ICU | Currently<br>Ventilated | Currently<br>Oxygenated | Admissions in<br>Previous Day |
|-----------------|------------------------------|-----------------------|-----------------|-----------------------|-----------------------|---------------------|-------------------------|-------------------------|-------------------------------|
| NHN             | 69                           | 24441                 | 3632            | 19676                 | 106                   | 10                  | 9                       | 23                      | 1                             |
| Netcare         | 62                           | 63389                 | 12992           | 49930                 | 197                   | 52                  | 9                       | 2                       | 0                             |
| Life Healthcare | 51                           | 53232                 | 8548            | 44520                 | 113                   | 31                  | 5                       | 3                       | 12                            |
| Mediclinic      | 51                           | 65053                 | 10467           | 54298                 | 157                   | 14                  | 8                       | 2                       | 0                             |
| Lenmed          | 10                           | 11394                 | 1536            | 9455                  | 46                    | 11                  | 2                       | 3                       | 0                             |
| Clinix          | 6                            | 2031                  | 328             | 1523                  | 140                   | 10                  | 6                       | 7                       | 0                             |
| Melomed         | 5                            | 9119                  | 1404            | 7643                  | 52                    | 2                   | 3                       | 1                       | 0                             |
| JMH             | 4                            | 2786                  | 433             | 2249                  | 33                    | 2                   | 1                       | 8                       | 0                             |
| Independent     | 1                            | 175                   | 1               | 158                   | 4                     | 0                   | 0                       | 0                       | 0                             |
| Total           | 259                          | 231620                | 39341           | 189452                | 848                   | 132                 | 43                      | 49                      | 13                            |