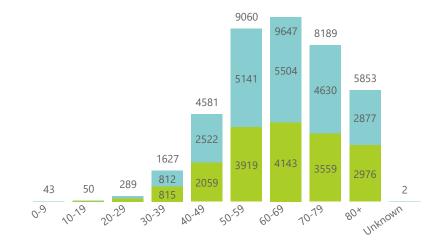

Epi Week

Deaths to date by age group and sex

● Female ● Male ● Unknown

#### NICD National COVID-19 Hospital Surveillance Wednesday, March 16, 2022 National The number of reported admissions may change day-to-day as enrolled facilities back-capture historical data. health NATIONAL INSTITUTE FOR COMMUNICABLE DISEASES Division of the National Health Laboratory Service The Western Cape government has been unable to provide daily data on patients who are on oxygen or ventilated. Health REPUBLIC OF SOUTH AFRICA The data below refer to admitted patients who test positive for SARS-CoV-2 on PCR or antigen tests. Ward of currently admitted patients Interventions for currently admitted patients Admissions to date by discharge type Discharged alive 1746 101439 Died 202 119 Transfer to other facility 14447 72 206 In Hospital 2236 Died (non-COVID) 320 Transferred 3 General Ward High Care Intensive Care Unit Currently Oxygenated Currently Ventilated