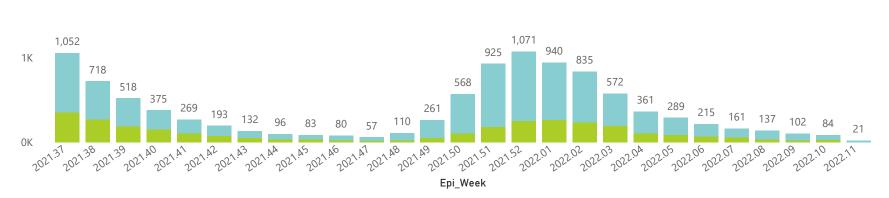

ay as enrolled facilities back-capture historical data. health NATIONAL INSTITUTE FOR COMMUNICABLE DISEASES Division of the National Health Laboratory Service The Western Cape government has been unable to provide daily data on patients who are on oxygen or ventilated. Health REPUBLIC OF SOUTH AFRICA The data below refer to admitted patients who test positive for SARS-CoV-2 on PCR or antigen tests. Ward of currently admitted patients Interventions for currently admitted patients Admissions to date by discharge type Discharged alive 1746 101439 Died 202 119 Transfer to other facility 14447 72 206 In Hospital 2236 Died (non-COVID) 320 Transferred 3 General Ward High Care Intensive Care Unit Currently Oxygenated Currently Ventilated

Deaths by epidemiological week and sector

Private Public



### Summary of reported COVID-19 admissions by province, by sector

| Province      | Facilities<br>Reporting | Admissions<br>to Date | Died to<br>Date | Discharged<br>to date | Currently<br>Admitted | Currently<br>in ICU | Currently<br>Ventilated | Currently<br>Oxygenated | Admissions in<br>Previous Day |
|---------------|-------------------------|-----------------------|-----------------|-----------------------|-----------------------|---------------------|-------------------------|-------------------------|-------------------------------|
| Eastern Cape  | 104                     | 47166                 | 13101           | 32011                 | 103                   | 9                   | 5                       | 9                       | 1                             |
| Private