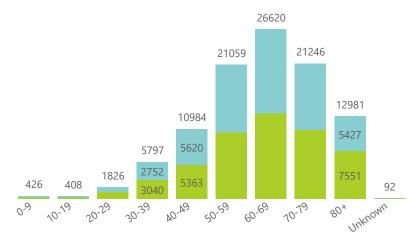

Epi Week

Deaths to date by age group and sex

● Female ● Male ● Unknown







# Hospital admissions of COVID-19 cases, by health sector, by epidemiological week

The number of reported admissions may change day-to-day as enrolled facilities back-capture historical data. The Western Cape government has been unable to provide daily data on patients who are on oxygen or ventilated. The data below refer to admitted patients who test positive for SARS-CoV-2 on PCR or antigen tests.

NATIONAL INSTITUTE FOR COMMUNICABLE DISEASES Division of the National Health Laboratory Service

IN UBLIC OF SOUTH AFRICA

health

#### NICD National COVID-19 Hospital Surveillance Wednesday, March 16, 2022 National The number of reported admissions may change day-to-day as enrolled facilities back-capture his