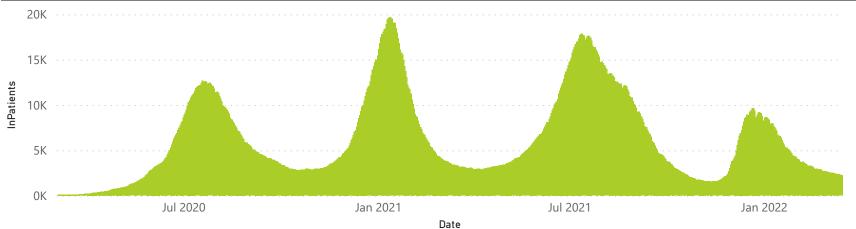

| 39341           | 189452                | 848                   | 132                 | 43                      | 49                      | 13                            |  |
| Public                                                         | 407                     | 278261                | 62098           | 201984                | 1223                  | 74                  | 29                      | 153                     | 33                            |  |
| Total                                                          | 666                     | 509881                | 101439          | 391436                | 2071                  | 206                 | 72                      | 202                     | 46                            |  |

Daily current In-Patients over time



### NICD National COVID-19 Hospital Surveillance

Private



The number of reported admissions may change day-to-day as enrolled facilities back-capture historical data. The data below refer to admitted patients who test positive for SARS-CoV-2 on PCR or antigen tests.

NATIONAL INSTITUTE FOR COMMUNICABLE DISEASES







Female Male Unknown



Female Male



## NICD National COVID-19 Hospital Surveillance

Private



The number of reported admissions may change day-to-day as enrolled facilities back-capture historical data. The data below refer to admitted patients who test positive for SARS-CoV-2 on PCR or antigen tests.

NATIONAL INSTITUTE FOR COMMUNICABLE DISEASES Division of the National Health Laboratory Service

| Summary of reported COVID-19 admissions by province |