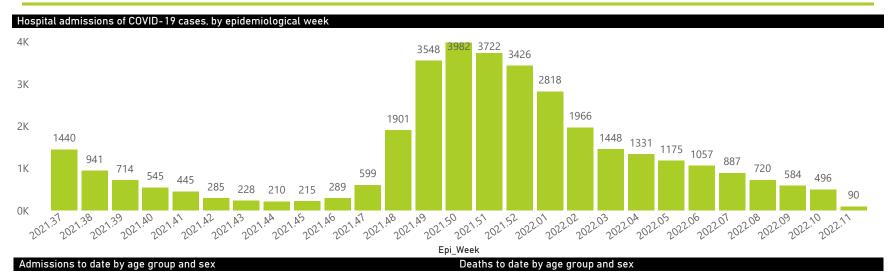

# Hospital admissions of COVID-19 cases, by health sector, by epidemiological week

The number of reported admissions may change day-to-day as enrolled facilities back-capture historical data. The Western Cape government has been unable to provide daily data on patients who are on oxygen or ventilated. The data below refer to admitted patients who test positive for SARS-CoV-2 on PCR or antigen tests.

#### NICD National COVID-19 Hospital Surveillance Wednesday, March 16, 2022 National The number of reported admissions may change day-to-day as enrolled facilities back-capture historical data. health NATIONAL INSTITUTE FOR COMMUNICABLE DISEASES Division of the National Health Laboratory Service The Western Cape government has been unable to provide daily data on patients who are on oxygen or ventilated. Health REPUBLIC OF SOUTH AFRICA The data below refer to admitted patients who test positive for SARS-CoV-2 on PCR or antigen tests. Ward of currently admitted patients Interventions for currently admitted patients Admissions to date by discharge type Discharged alive 1746 101439 Died 202 119 Transfer to other facility 14447 72 206 In Hospital 2236 Died (non-COVID) 320 Transferred 3 General Ward High Care Intensive Care Unit Currently Oxygenated Currently Ventilated