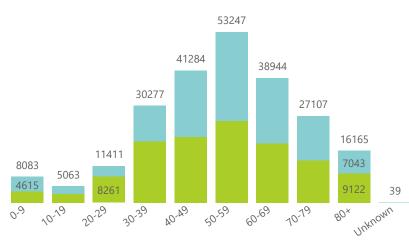

#### NICD National COVID-19 Hospital Surveillance Wednesday, March 16, 2022 National The number of reported admissions may change day-to-day as enrolled facilities back-capture historical data. health NATIONAL INSTITUTE FOR COMMUNICABLE DISEASES Division of the National Health Laboratory Service The Western Cape government has been unable to provide daily data on patients who are on oxygen or ventilated. Health REPUBLIC OF SOUTH AFRICA The data below refer to admitted patients who test positive for SARS-CoV-2 on PCR or antigen tests. Ward of currently admitted patients Interventions for currently admitted patients Admissions to date by discharge type Discharged alive 1746 101439 Died 202 119 Transfer to other facility 14447 72 206 In Hospital 2236 Died (non-COVID) 320 Transferred 3 General Ward High Care Intensive Care Unit Currently Oxygenated Currently Ventilated