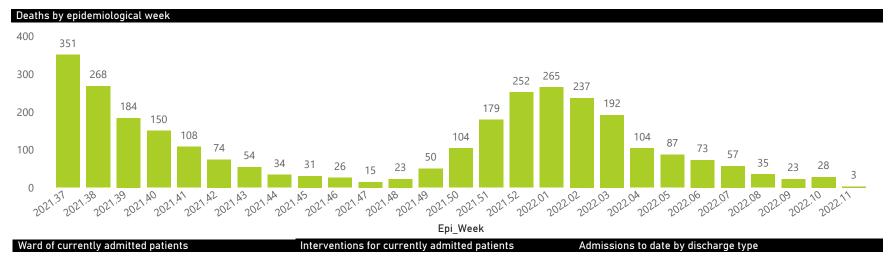

#### NICD National COVID-19 Hospital Surveillance Wednesday, March 16, 2022 National The number of reported admissions may change day-to-day as enrolled facilities back-capture historical data. health NATIONAL INSTITUTE FOR COMMUNICABLE DISEASES Division of the National Health Laboratory Service The Western Cape government has been unable to provide daily data on patients who are on oxygen or ventilated. Health REPUBLIC OF SOUTH AFRICA The data below refer to admitted patients who test positive for SARS-CoV-2 on PCR or antigen tests. Ward of currently admitted patients Interventions for currently admitted patients Admissions to date by discharge type Discharged alive 1746 101439 Died 202 119 Transfer to other facility 14447 72 206 In Hospital 2236 Died (non-COVID) 320 Transferred 3 General Ward High Care Intensive Care Unit Currently Oxygenated Currently Ventilated