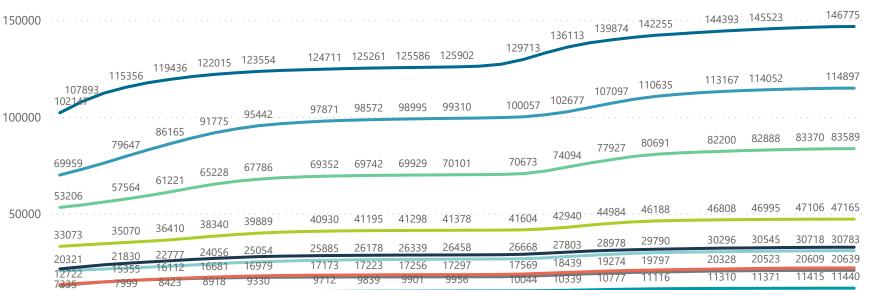

Hospital admissions by province

Province 🛛 Eastern Cape 🔵 Free State 🔵 Gauteng 🔵 KwaZulu-Natal 🌑 Limpopo 🛑 Mpumalanga 🜑 North West 🔵 Northern Cape 🔵 Western Cape