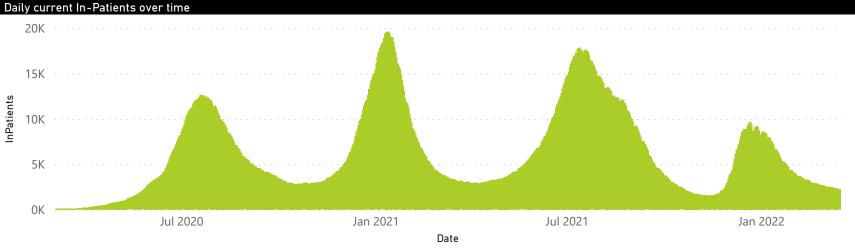

| 2                             |
| Total                        | 666                     | 509955                | 101452          | 391509                | 2060                  | 200                 | 69                      | 204                     | 41                            |

Thursday, March 17, 2022

# NICD National COVID-19 Hospital Surveillance

National



The number of reported admissions may change day-to-day as enrolled facilities back-capture historical data. The Western Cape government has been unable to provide daily data on patients who are on oxygen or ventilated.

The data below refer to admitted patients who test positive for SARS-CoV-2 on PCR or antigen tests.

NATIONAL INSTITUTE FOR COMMUNICABLE DISEASES
Division of the National Health Laboratory Service





Private



123

● General Ward ● High Care ● Intensive Care Unit

The number of reported admissions may change day-to-day as enrolled facilities back-capture historical data. The data below refer to admitted patients who test positive for SARS-CoV-2 on PCR or antigen tests.





Currently OxygenatedCurrently Ventilated

In Hospital

Transferred

Died (non-COVID)

862

35

Private



The number of reported admissions may change day-to-day as enrolled facilities back-capture historical data.

The data below refer to admitted patients who test positive for SARS-CoV-2 on PCR or antigen tests.

NATIONAL INSTITUTE FOR COMMUNICABLE DISEASES
Division of the National Health Laboratory Service

| Summary of reported COVID-19 admissions by province |                         |