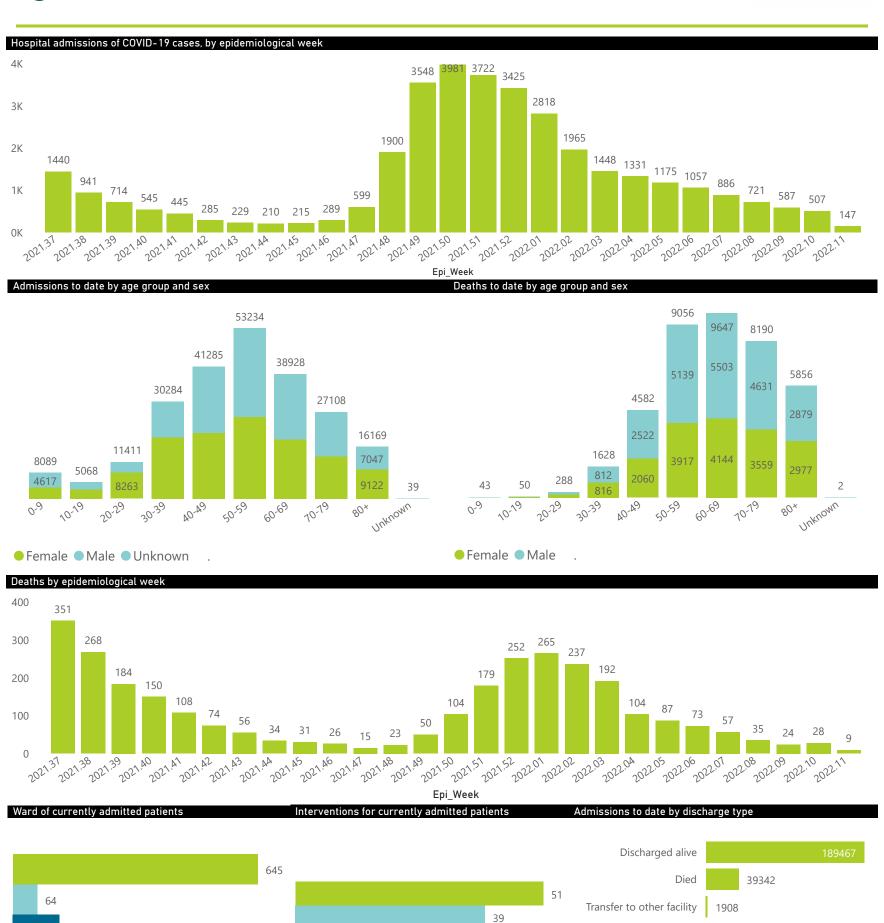

National

The number of reported admissions may change day-to-day as enrolled facilities back-capture historical data. The Western Cape government has been unable to provide daily data on patients who are on oxygen or ventilated. The data below refer to admitted patients who test positive for SARS-CoV-2 on PCR or antigen tests.

NATIONAL INSTITUTE FOR COMMUNICABLE DISEASES
Division of the National Health Laboratory Service

National

The number of reported admissions may change day-to-day as enrolled facilities back-capture historical data.

The Western Cape government has been unable to provide daily data on patients who are on oxygen or ventilated.

The data below refer to admitted patients who test positive for SARS-CoV-2 on PCR or antigen tests.

# NICD National COVID-19 Hospital Surveillance

National

The number of reported admissions may change day-to-day as enrolled facilities back-capture historical data. The Western Cape government has been unable to provide daily data on patients who are on oxygen or ventilated.

The data below refer to admitted patients who test positive for SARS-CoV-2 on PCR or antigen tests.

NATIONAL INSTITUTE FOR COMMUNICABLE DISEASES
Division of the National Health Laboratory Service

Private