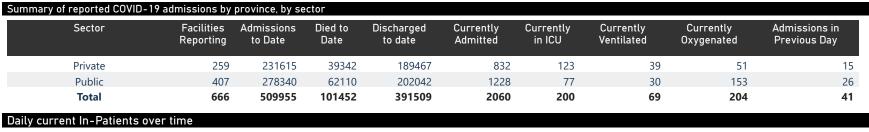

| Summary of reported COVID-19 | admissions by           | province, by sect     | or              |                       |                       |                     |                         |                         |                               |
|------------------------------|-------------------------|-----------------------|-----------------|-----------------------|-----------------------|---------------------|-------------------------|-------------------------|-------------------------------|
| Province                     | Facilities<br>Reporting | Admissions<br>to Date | Died to<br>Date | Discharged<br>to date | Currently<br>Admitted | Currently<br>in ICU | Currently<br>Ventilated | Currently<br>Oxygenated | Admissions in<br>Previous Day |
| Eastern Cape                 | 104                     | 47171                 | 13101           | 32017                 | 104                   | 9                   | 5                       | 8                       | 1                             |
| Private                      | 18                      | 15182                 | 3353            | 11731                 | 35                    | 6                   | 1                       | 1                       | 0                             |
| Public                       | 86                      | 31989                 | 9748            | 20286                 | 69                    | 3                   | 4                       | 7                       | 1                             |
| Free State                   | 55                      | 30789                 | 5998            | 22496                 | 77                    | 1                   | 2                       | 16                      | 4                             |
| Private                      | 20                      | 13747                 | 2237            | 11321                 | 22                    | 0                   | 0                       | 0                       | 0                             |
| Public                       | 35                      | 17042                 | 3761            | 11175                 | 55                    | 1                   | 2                       | 16                      | 4                             |
| Gauteng                      | 136                     | 146833                | 29398           | 113126                | 1015                  | 96                  | 33                      | 84                      | 13                            |
| Private                      | 96                      | 82222                 | 14387           | 67005                 | 378                   | 61                  | 17                      | 18                      | 8                             |
| Public                       | 40                      | 64611                 | 15011           | 46121                 | 637                   | 35                  | 16                      | 66                      | 5                             |
| KwaZulu-Natal                | 116                     | 83618                 | 17155           | 62851                 | 398                   | 40                  | 14                      | 56                      | 14                            |
| Private                      | 47                      | 43257                 | 7286            | 35463                 | 194                   | 31                  | 9                       | 18                      | 5                             |
| Public                       | 69                      | 40361                 | 9869            | 27388                 | 204                   | 9                   | 5                       | 38                      | 9                             |
| Limpopo                      | 48                      | 20639                 | 5294            | 14710                 | 24                    | 2                   | 1                       | 3                       | 0                             |
| Private                      | 7                       | 9038                  | 1705            | 7185                  | 8                     | 1                   | 0                       | 1                       | 0                             |
| Public                       | 41                      | 11601                 | 3589            | 7525                  | 16                    | 1                   | 1                       | 2                       | 0                             |
| Mpumalanga                   | 40                      | 21933                 | 4799            | 16526                 | 48                    | 5                   | 3                       | 6                       | 3                             |
| Private                      | 9                       | 11442                 | 1673            | 9666                  | 21                    | 5                   | 1                       | 2                       | 2                             |
| Public                       | 31                      | 10491                 | 3126            | 6860                  | 27                    | 0                   | 2                       | 4                       | 1                             |
| North West                   | 30                      | 32619                 | 4769            | 25451                 | 80                    | 10                  | 5                       | 29                      | 3                             |
| Private                      | 13                      | 12189                 | 1670            | 10079                 | 39                    | 6                   | 5                       | 9                       | 0                             |
| Public                       | 17                      | 20430                 | 3099            | 15372                 | 41                    | 4                   | 0                       | 20                      | 3                             |
| Northern Cape                | 35                      | 11444                 | 2423            | 8443                  | 15                    | 1                   | 1                       | 0                       | 1                             |
| Private                      | 6                       | 5406                  | 838             | 4316                  | 7                     | 1                   | 1                       | 0                       | 0                             |
| Public                       | 29                      | 6038                  | 1585            | 4127                  | 8                     | 0                   | 0                       | 0                       | 1                             |
| Western Cape                 | 102                     | 114909                | 18515           | 95889                 | 299                   | 36                  | 5                       | 2                       | 2                             |
| Private                      | 43                      | 39132                 | 6193            | 32701                 | 128                   | 12                  | 5                       | 2                       | 0                             |
| Public                       | 59                      | 75777                 | 12322           | 63188                 | 171                   | 24                  |                         |                         | 2                             |
| Total                        | 666                     | 509955                | 101452          | 391509                | 2060                  | 200                 | 69                      | 204                     | 41                            |