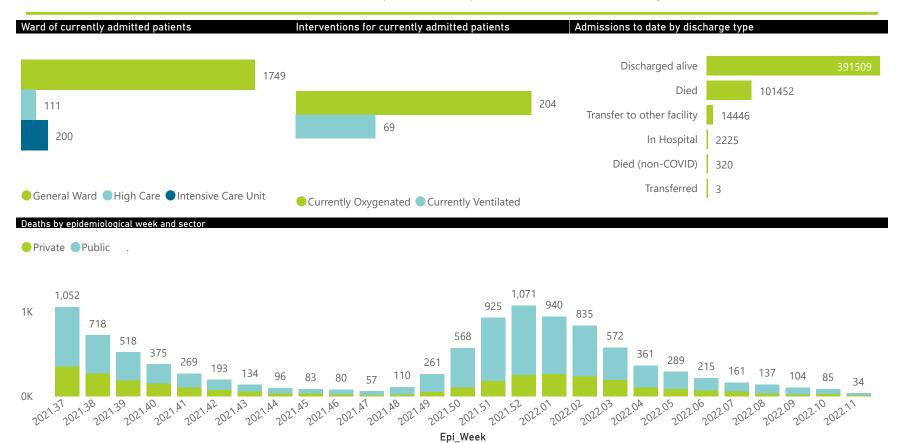

123

● General Ward ● High Care ● Intensive Care Unit

The number of reported admissions may change day-to-day as enrolled facilities back-capture historical data. The data below refer to admitted patients who test positive for SARS-CoV-2 on PCR or antigen tests.

Currently OxygenatedCurrently Ventilated

In Hospital

Transferred

Died (non-COVID)

862

35

Private

The number of reported admissions may change day-to-day as enrolled facilities back-capture historical data.