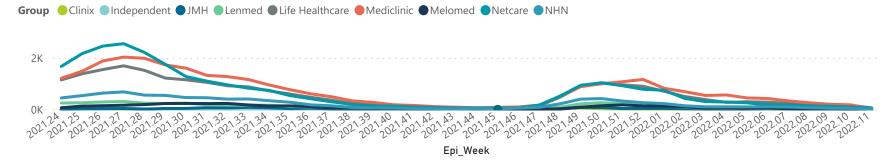

The data below refer to admitted patients who test positive for SARS-CoV-2 on PCR or antigen tests.

NATIONAL INSTITUTE FOR COMMUNICABLE DISEASES
Division of the National Health Laboratory Service

| Summary of reported COVID-19 admissions by province |                         |                       |                 |                       |                            |                     |                         |                         |                               |
|-----------------------------------------------------|-------------------------|-----------------------|-----------------|-----------------------|----------------------------|---------------------|-------------------------|-------------------------|-------------------------------|
| Province                                            | Facilities<br>Reporting | Admissions<br>to Date | Died to<br>Date | Discharged<br>to date | Currently<br>Admitted<br>▼ | Currently<br>in ICU | Currently<br>Ventilated | Currently<br>Oxygenated | Admissions in<br>Previous Day |
| Gauteng                                             | 96                      | 82222                 | 14387           | 67005                 | 378                        | 61                  | 17                      | 18                      | 8                             |
| KwaZulu-Natal                                       | 47                      | 43257                 | 7286            | 35463                 | 194                        | 31                  | 9                       | 18                      | 5                             |
| Western Cape                                        | 43                      | 39132                 | 6193            | 32701                 | 128                        | 12                  | 5                       | 2                       | 0                             |
| North West                                          | 13                      | 12189                 | 1670            | 10079                 | 39                         | 6                   | 5                       | 9                       | 0                             |
| Eastern Cape                                        | 18                      | 15182                 | 3353            | 11731                 | 35                         | 6                   | 1                       | 1                       | 0                             |
| Free State                                          | 20                      | 13747                 | 2237            | 11321                 | 22                         | 0                   | 0                       | 0                       | 0                             |
| Mpumalanga                                          | 9                       | 11442                 | 1673            | 9666                  | 21                         | 5                   | 1                       | 2                       | 2                             |
| Limpopo                                             | 7                       | 9038                  | 1705            | 7185                  | 8                          | 1                   | 0                       | 1                       | 0                             |
| Northern Cape                                       | 6                       | 5406                  | 838             | 4316                  | 7                          | 1                   | 1                       | 0                       | 0                             |
| Total                                               | 259                     | 231615                | 39342           | 189467                | 832                        | 123                 | 39                      | 51                      | 15                            |