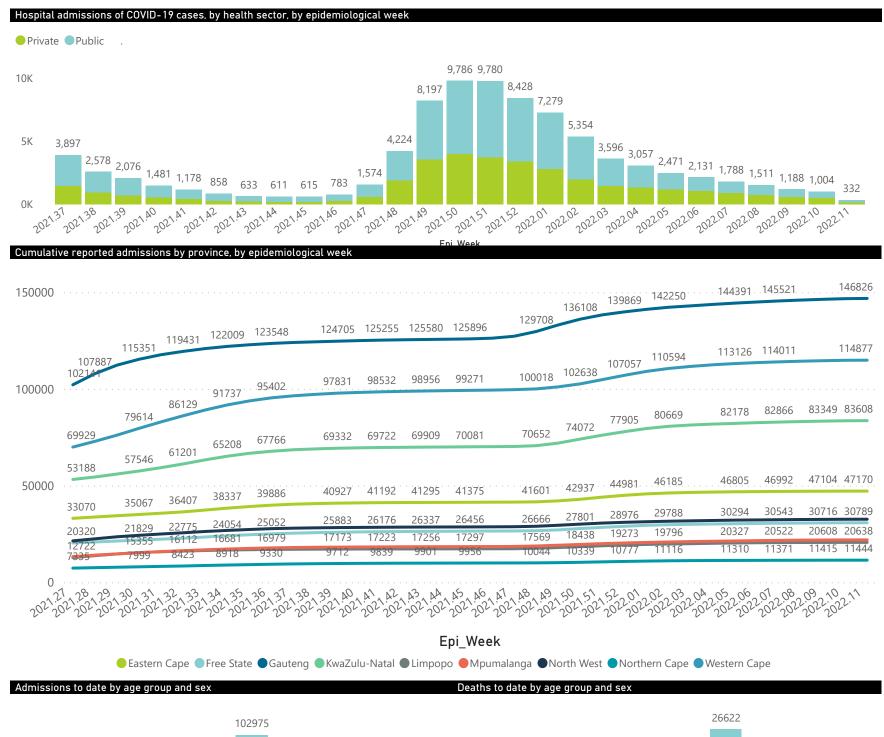

National

The number of reported admissions may change day-to-day as enrolled facilities back-capture historical data. The Western Cape government has been unable to provide daily data on patients who are on oxygen or ventilated. The data below refer to admitted patients who test positive for SARS-CoV-2 on PCR or antigen tests.

NATIONAL INSTITUTE FOR COMMUNICABLE DISEASES
Division of the National Health Laboratory Service

National

The number of reported admissions may change day-to-day as enrolled facilities back-capture historical data.

The Western Cape government has been unable to provide daily data on patients who are on oxygen or ventilated.

The data below refer to admitted patients who test positive for SARS-CoV-2 on PCR or antigen tests.