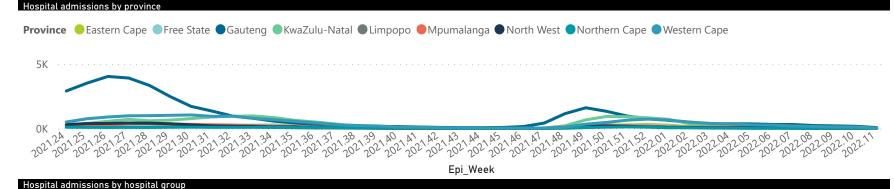

| Summary of reported COVID-19 | admissions by           | province, by sect     | or              |                       |                       |                     |                         |                         |                               |
|------------------------------|-------------------------|-----------------------|-----------------|-----------------------|-----------------------|---------------------|-------------------------|-------------------------|-------------------------------|
| Province                     | Facilities<br>Reporting | Admissions<br>to Date | Died to<br>Date | Discharged<br>to date | Currently<br>Admitted | Currently<br>in ICU | Currently<br>Ventilated | Currently<br>Oxygenated | Admissions in<br>Previous Day |
| Eastern Cape                 | 104                     | 47171                 | 13101           | 32017                 | 104                   | 9                   | 5                       | 8                       | 1                             |
| Private                      | 18                      | 15182                 | 3353            | 11731                 | 35                    | 6                   | 1                       | 1                       | 0                             |
| Public                       | 86                      | 31989                 | 9748            | 20286                 | 69                    | 3                   | 4                       | 7                       | 1                             |
| Free State                   | 55                      | 30789                 | 5998            | 22496                 | 77                    | 1                   | 2                       | 16                      | 4                             |
| Private                      | 20                      | 13747                 | 2237            | 11321                 | 22                    | 0                   | 0                       | 0                       | 0                             |
| Public                       | 35                      | 17042                 | 3761            | 11175                 | 55                    | 1                   | 2                       | 16                      | 4                             |
| Gauteng                      | 136                     | 146833                | 29398           | 113126                | 1015                  | 96                  | 33                      | 84                      | 13                            |
| Private                      | 96                      | 82222                 | 14387           | 67005                 | 378                   | 61                  | 17                      | 18                      | 8                             |
| Public                       | 40                      | 64611                 | 15011           | 46121                 | 637                   | 35                  | 16                      | 66                      | 5                             |
| KwaZulu-Natal                | 116                     | 83618                 | 17155           | 62851                 | 398                   | 40                  | 14                      | 56                      | 14                            |
| Private                      | 47                      | 43257                 | 7286            | 35463                 | 194                   | 31                  | 9                       | 18                      | 5                             |
| Public                       | 69                      | 40361                 | 9869            | 27388                 | 204                   | 9                   | 5                       | 38                      | 9                             |
| Limpopo                      | 48                      | 20639                 | 5294            | 14710                 | 24                    | 2                   | 1                       | 3                       | 0                             |
| Private                      | 7                       | 9038                  | 1705            | 7185                  | 8                     | 1                   | 0                       | 1                       | 0                             |
| Public                       | 41                      | 11601                 | 3589            | 7525                  | 16                    | 1                   | 1                       | 2                       | 0                             |
| Mpumalanga                   | 40                      | 21933                 | 4799            | 16526                 | 48                    | 5                   | 3                       | 6                       | 3                             |
| Private                      | 9                       | 11442                 | 1673            | 9666                  | 21                    | 5                   | 1                       | 2                       | 2                             |
| Public                       | 31                      | 10491                 | 3126            | 6860                  | 27                    | 0                   | 2                       | 4                       | 1                             |
| North West                   | 30                      | 32619                 | 4769            | 25451                 | 80                    | 10                  | 5                       | 29                      | 3                             |
| Private                      | 13                      | 12189                 | 1670            | 10079                 | 39                    | 6                   | 5                       | 9                       | 0                             |
| Public                       | 17                      | 20430                 | 3099            | 15372                 | 41                    | 4                   | 0                       | 20                      | 3                             |
| Northern Cape                | 35                      | 11444                 | 2423            | 8443                  | 15                    | 1                   | 1                       | 0                       | 1                             |
| Private                      | 6                       | 5406                  | 838             | 4316                  | 7                     | 1                   | 1                       | 0                       | 0                             |
| Public                       | 29                      | 6038                  | 1585            | 4127                  | 8                     | 0                   | 0                       | 0                       | 1                             |
| Western Cape                 | 102                     | 114909                | 18515           | 95889                 | 299                   | 36                  | 5                       | 2                       | 2                             |
| Private                      | 43                      | 39132                 | 6193            | 32701                 | 128                   | 12                  | 5                       | 2                       | 0                             |
| Public                       | 59                      | 75777                 | 12322           | 63188                 | 171                   | 24                  |                         |                         | 2                             |
| Total                        | 666                     | 509955                | 101452          | 391509                | 2060                  | 200                 | 69                      | 204                     | 41                            |