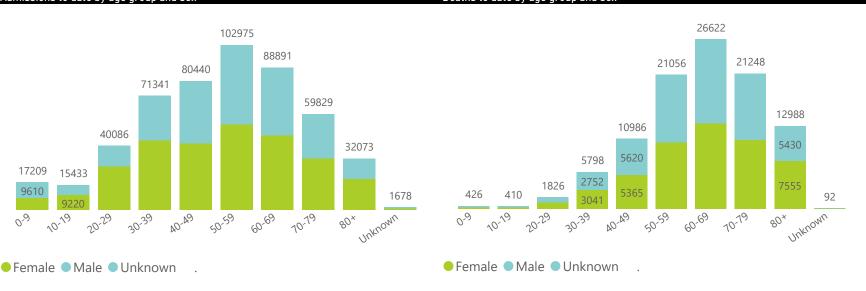

| Summary of reported COVID-19 | admissions by           | province, by sect     | or              |                       |                       |                     |                         |                         |                               |
|------------------------------|-------------------------|-----------------------|-----------------|-----------------------|-----------------------|---------------------|-------------------------|-------------------------|-------------------------------|
| Province                     | Facilities<br>Reporting | Admissions<br>to Date | Died to<br>Date | Discharged<br>to date | Currently<br>Admitted | Currently<br>in ICU | Currently<br>Ventilated | Currently<br>Oxygenated | Admissions in<br>Previous Day |
| Eastern Cape                 | 104                     | 47171                 | 13101           | 32017                 | 104                   | 9                   | 5                       | 8                       | 1                             |
| Private                      | 18                      | 15182                 | 3353            | 11731                 | 35                    | 6                   | 1                       | 1                       | 0                             |
| Public                       | 86                      | 31989                 | 9748            | 20286                 | 69                    | 3                   | 4                       | 7                       | 1                             |
| Free State                   | 55                      | 30789                 | 5998            | 22496                 | 77                    | 1                   | 2                       | 16                      | 4                             |
| Private                      | 20                      | 13747                 | 2237            | 11321                 | 22                    | 0                   | 0                       | 0                       | 0                             |
| Public                       | 35                      | 17042                 | 3761            | 11175                 | 55                    | 1                   | 2                       | 16                      | 4                             |
| Gauteng                      | 136                     | 146833                | 29398           | 113126                | 1015                  | 96                  | 33                      | 84                      | 13                            |
| Private                      | 96                      | 82222                 | 14387           | 67005                 | 378                   | 61                  | 17                      | 18                      | 8                             |
| Public                       | 40                      | 64611                 | 15011           | 46121                 | 637                   | 35                  | 16                      | 66                      | 5                             |
| KwaZulu-Natal                | 116                     | 83618                 | 17155           | 62851                 | 398                   | 40                  | 14                      | 56                      | 14                            |
| Private                      | 47                      | 43257                 | 7286            | 35463                 | 194                   | 31                  | 9                       | 18                      | 5                             |
| Public                       | 69                      | 40361                 | 9869            | 27388                 | 204                   | 9                   | 5                       | 38                      | 9                             |
| Limpopo                      | 48                      | 20639                 | 5294            | 14710                 | 24                    | 2                   | 1                       | 3                       | 0                             |
| Private                      | 7                       | 9038                  | 1705            | 7185                  | 8                     | 1                   | 0                       | 1                       | 0                             |
| Public                       | 41                      | 11601                 | 3589            | 7525                  | 16                    | 1                   | 1                       | 2                       | 0                             |
| Mpumalanga                   | 40                      | 21933                 | 4799            | 16526                 | 48                    | 5                   | 3                       | 6                       | 3                             |
| Private                      | 9                       | 11442                 | 1673            | 9666                  | 21                    | 5                   | 1                       | 2                       | 2                             |
| Public                       | 31                      | 10491                 | 3126            | 6860                  | 27                    | 0                   | 2                       | 4                       | 1                             |
| North West                   | 30                      | 32619                 | 4769            | 25451                 | 80                    | 10                  | 5                       | 29                      | 3                             |
| Private                      | 13                      | 12189                 | 1670            | 10079                 | 39                    | 6                   | 5                       | 9                       | 0                             |
| Public                       | 17                      | 20430                 | 3099            | 15372                 | 41                    | 4                   | 0                       | 20                      | 3                             |
| Northern Cape                | 35                      | 11444                 | 2423            | 8443                  | 15                    | 1                   | 1                       | 0                       | 1                             |
| Private                      | 6                       | 5406                  | 838             | 4316                  | 7                     | 1                   | 1                       | 0                       | 0                             |
| Public                       | 29                      | 6038                  | 1585            | 4127                  | 8                     | 0                   | 0                       | 0                       | 1                             |
| Western Cape                 | 102                     | 114909                | 18515           | 95889                 | 299                   | 36                  | 5                       | 2                       | 2                             |
| Private                      | 43                      | 39132                 | 6193            | 32701                 | 128                   | 12                  | 5                       | 2                       | 0                             |
| Public                       | 59                      | 75777                 | 12322           | 63188                 | 171                   | 24                  |                         |                         | 2                             |
| Total                        | 666                     | 509955                | 101452          | 391509                | 2060                  | 200                 | 69                      | 204                     | 41                            |