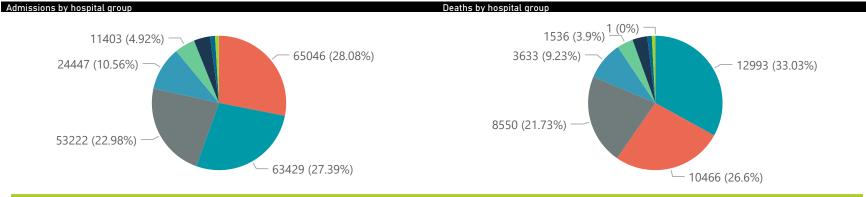

| Summary of reported COVID-19 | admissions by           | province, by sect     | or              |                       |                       |                     |                         |                         |                               |
|------------------------------|-------------------------|-----------------------|-----------------|-----------------------|-----------------------|---------------------|-------------------------|-------------------------|-------------------------------|
| Province                     | Facilities<br>Reporting | Admissions<br>to Date | Died to<br>Date | Discharged<br>to date | Currently<br>Admitted | Currently<br>in ICU | Currently<br>Ventilated | Currently<br>Oxygenated | Admissions in<br>Previous Day |
| Eastern Cape                 | 104                     | 47171                 | 13101           | 32017                 | 104                   | 9                   | 5                       | 8                       | 1                             |
| Private                      | 18                      | 15182                 | 3353            | 11731                 | 35                    | 6                   | 1                       | 1                       | 0                             |
| Public                       | 86                      | 31989                 | 9748            | 20286                 | 69                    | 3                   | 4                       | 7                       | 1                             |
| Free State                   | 55                      | 30789                 | 5998            | 22496                 | 77                    | 1                   | 2                       | 16                      | 4                             |
| Private                      | 20                      | 13747                 | 2237            | 11321                 | 22                    | 0                   | 0                       | 0                       | 0                             |
| Public                       | 35                      | 17042                 | 3761            | 11175                 | 55                    | 1                   | 2                       | 16                      | 4                             |
| Gauteng                      | 136                     | 146833                | 29398           | 113126                | 1015                  | 96                  | 33                      | 84                      | 13                            |
| Private                      | 96                      | 82222                 | 14387           | 67005                 | 378                   | 61                  | 17                      | 18                      | 8                             |
| Public                       | 40                      | 64611                 | 15011           | 46121                 | 637                   | 35                  | 16                      | 66                      | 5                             |
| KwaZulu-Natal                | 116                     | 83618                 | 17155           | 62851                 | 398                   | 40                  | 14                      | 56                      | 14                            |
| Private                      | 47                      | 43257                 | 7286            | 35463                 | 194                   | 31                  | 9                       | 18                      | 5                             |
| Public                       | 69                      | 40361                 | 9869            | 27388                 | 204                   | 9                   | 5                       | 38                      | 9                             |
| Limpopo                      | 48                      | 20639                 | 5294            | 14710                 | 24                    | 2                   | 1                       | 3                       | 0                             |
| Private                      | 7                       | 9038                  | 1705            | 7185                  | 8                     | 1                   | 0                       | 1                       | 0                             |
| Public                       | 41                      | 11601                 | 3589            | 7525                  | 16                    | 1                   | 1                       | 2                       | 0                             |
| Mpumalanga                   | 40                      | 21933                 | 4799            | 16526                 | 48                    | 5                   | 3                       | 6                       | 3                             |
| Private                      | 9                       | 11442                 | 1673            | 9666                  | 21                    | 5                   | 1                       | 2                       | 2                             |
| Public                       | 31                      | 10491                 | 3126            | 6860                  | 27                    | 0                   | 2                       | 4                       | 1                             |
| North West                   | 30                      | 32619                 | 4769            | 25451                 | 80                    | 10                  | 5                       | 29                      | 3                             |
| Private                      | 13                      | 12189                 | 1670            | 10079                 | 39                    | 6                   | 5                       | 9                       | 0                             |
| Public                       | 17                      | 20430                 | 3099            | 15372                 | 41                    | 4                   | 0                       | 20                      | 3                             |
| Northern Cape                | 35                      | 11444                 | 2423            | 8443                  | 15                    | 1                   | 1                       | 0                       | 1                             |
| Private                      | 6                       | 5406                  | 838             | 4316                  | 7                     | 1                   | 1                       | 0                       | 0                             |
| Public                       | 29                      | 6038                  | 1585            | 4127                  | 8                     | 0                   | 0                       | 0                       | 1                             |
| Western Cape                 | 102                     | 114909                | 18515           | 95889                 | 299                   | 36                  | 5                       | 2                       | 2                             |
| Private                      | 43                      | 39132                 | 6193            | 32701                 | 128                   | 12                  | 5                       | 2                       | 0                             |
| Public                       | 59                      | 75777                 | 12322           | 63188                 | 171                   | 24                  |                         |                         | 2                             |
| Total                        | 666                     | 509955                | 101452          | 391509                | 2060                  | 200                 | 69                      | 204                     | 41                            |

The data below refer to admitted patients who test positive for SARS-CoV-2 on PCR or antigen tests.

NATIONAL INSTITUTE FOR COMMUNICABLE DISEASES
Division of the National Health Laboratory Service

| Summary of reported COVID-19 admissions by province |                         |                       |                 |                       |                            |                     |                         |                         |                               |
|-----------------------------------------------------|-------------------------|-----------------------|-----------------|-----------------------|----------------------------|---------------------|-------------------------|-------------------------|-------------------------------|
| Province                                            | Facilities<br>Reporting | Admissions<br>to Date | Died to<br>Date | Discharged<br>to date | Currently<br>Admitted<br>▼ | Currently<br>in ICU | Currently<br>Ventilated | Currently<br>Oxygenated | Admissions in<br>Previous Day |
| Gauteng                                             | 96                      | 82222                 | 14387           | 67005                 | 378                        | 61                  | 17                      | 18                      | 8                             |
| KwaZulu-Natal                                       | 47                      | 43257                 | 7286            | 35463                 | 194                        | 31                  | 9                       | 18                      | 5                             |
| Western Cape                                        | 43                      | 39132                 | 6193            | 32701                 | 128                        | 12                  | 5                       | 2                       | 0                             |
| North West                                          | 13                      | 12189                 | 1670            | 10079                 | 39                         | 6                   | 5                       | 9                       | 0                             |
| Eastern Cape                                        | 18                      | 15182                 | 3353            | 11731                 | 35                         | 6                   | 1                       | 1                       | 0                             |
| Free State                                          | 20                      | 13747                 | 2237            | 11321                 | 22                         | 0                   | 0                       | 0                       | 0                             |
| Mpumalanga                                          | 9                       | 11442                 | 1673            | 9666                  | 21                         | 5                   | 1                       | 2                       | 2                             |
| Limpopo                                             | 7                       | 9038                  | 1705            | 7185                  | 8                          | 1                   | 0                       | 1                       | 0                             |
| Northern Cape                                       | 6                       | 5406                  | 838             | 4316                  | 7                          | 1                   | 1                       | 0                       | 0                             |
| Total                                               | 259                     | 231615                | 39342           | 189467                | 832                        | 123                 | 39                      | 51                      | 15                            |