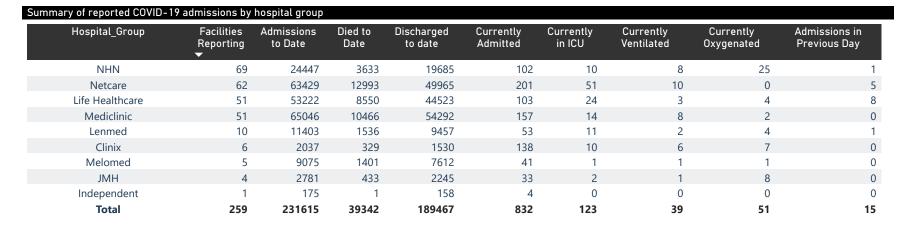

The data below refer to admitted patients who test positive for SARS-CoV-2 on PCR or antigen tests.

NATIONAL INSTITUTE FOR COMMUNICABLE DISEASES
Division of the National Health Laboratory Service

| Summary of reported COVID-19 admissions by province |                         |                       |                 |                       |                            |                     |                         |                         |                               |
|-----------------------------------------------------|-------------------------|-----------------------|-----------------|-----------------------|----------------------------|---------------------|-------------------------|-------------------------|-------------------------------|
| Province                                            | Facilities<br>Reporting | Admissions<br>to Date | Died to<br>Date | Discharged<br>to date | Currently<br>Admitted<br>▼ | Currently<br>in ICU | Currently<br>Ventilated | Currently<br>Oxygenated | Admissions in<br>Previous Day |
| Gauteng                                             | 96                      | 82222                 | 14387           | 67005                 | 378                        | 61                  | 17                      | 18                      | 8                             |
| KwaZulu-Natal                                       | 47                      | 43257                 | 7286            | 35463                 | 194                        | 31                  | 9                       | 18                      | 5                             |
| Western Cape                                        | 43                      | 39132                 | 6193            | 32701                 | 128                        | 12                  | 5                       | 2                       | 0                             |
| North West                                          | 13                      | 12189                 | 1670            | 10079                 | 39                         | 6                   | 5                       | 9                       | 0                             |
| Eastern Cape                                        | 18                      | 15182                 | 3353            | 11731                 | 35                         | 6                   | 1                       | 1                       | 0                             |
| Free State                                          | 20                      | 13747                 | 2237            | 11321                 | 22                         | 0                   | 0                       | 0                       | 0                             |
| Mpumalanga                                          | 9                       | 11442                 | 1673            | 9666                  | 21                         | 5                   | 1                       | 2                       | 2                             |
| Limpopo                                             | 7                       | 9038                  | 1705            | 7185                  | 8                          | 1                   | 0                       | 1                       | 0                             |
| Northern Cape                                       | 6                       | 5406                  | 838             | 4316                  | 7                          | 1                   | 1                       | 0                       | 0                             |
| Total                                               | 259                     | 231615                | 39342           | 189467                | 832                        | 123                 | 39                      | 51                      | 15                            |