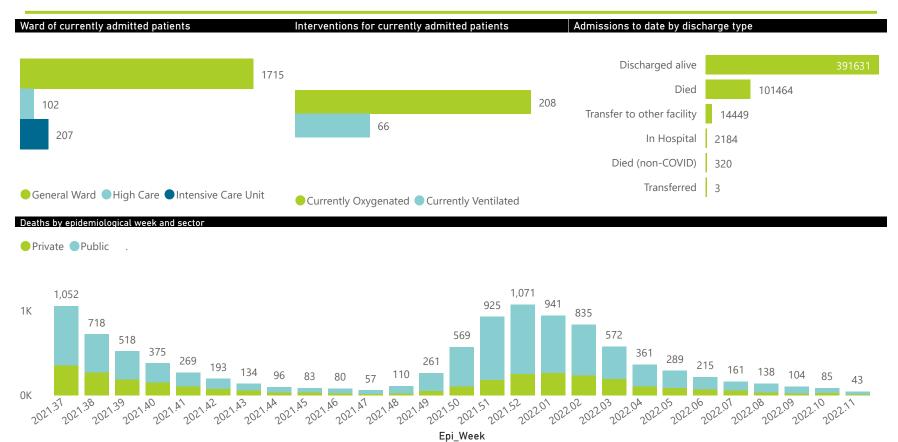

Discharged alive

Transfer to other facility

Died (non-COVID)

35

Transferred

1

Private

The number of reported admissions may change day-to-day as enrolled facilities back-capture historical data.