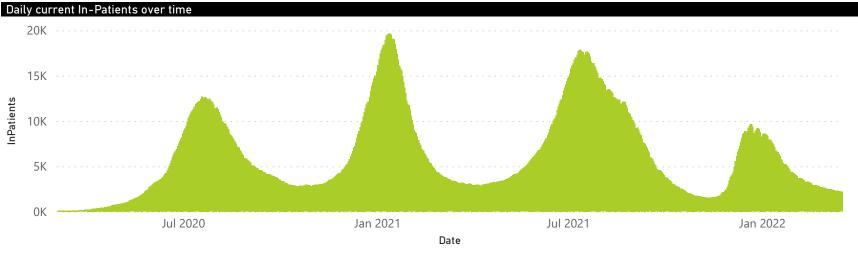

|                         |                         | 0                             |
| Total                        | 666                     | 510051                | 101464          | 391631                | 2024                  | 207                 | 66                      | 208                     | 39                            |

Friday, March 18, 2022

# NICD National COVID-19 Hospital Surveillance

National



The number of reported admissions may change day-to-day as enrolled facilities back-capture historical data. The Western Cape government has been unable to provide daily data on patients who are on oxygen or ventilated.

The data below refer to admitted patients who test positive for SARS-CoV-2 on PCR or antigen tests.

NATIONAL INSTITUTE FOR COMMUNICABLE DISEASES





Private



The number of reported admissions may change day-to-day as enrolled facilities back-capture historical data. The data below refer to admitted patients who test positive for SARS-CoV-2 on PCR or antigen tests.





Discharged alive

Transfer to other facility

Died (non-COVID)

35

Transferred

1

Private



The number of reported admissions may change day-to-day as enrolled facilities back-capture historical data.

The data below refer to admitted patients who test positive for SARS-CoV-2 on PCR or antigen tests.

NATIONAL INSTITUTE FOR COMMUNICABLE DISEASES
Division of the National Health Laboratory Service

| Summary of reported COVID-19 admissions by province |                         |                       |                 |                       |