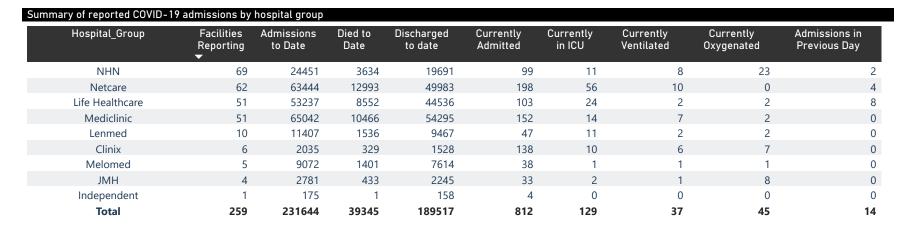

The data below refer to admitted patients who test positive for SARS-CoV-2 on PCR or antigen tests.

NATIONAL INSTITUTE FOR COMMUNICABLE DISEASES
Division of the National Health Laboratory Service

| Summary of reported COVID-19 admissions by province |                         |                       |                 |                       |                            |                     |                         |                         |                               |
|-----------------------------------------------------|-------------------------|-----------------------|-----------------|-----------------------|----------------------------|---------------------|-------------------------|-------------------------|-------------------------------|
| Province                                            | Facilities<br>Reporting | Admissions<br>to Date | Died to<br>Date | Discharged<br>to date | Currently<br>Admitted<br>▼ | Currently<br>in ICU | Currently<br>Ventilated | Currently<br>Oxygenated | Admissions in<br>Previous Day |
| Gauteng                                             | 96                      | 82237                 | 14389           | 67022                 | 374                        | 62                  | 16                      | 15                      | 5                             |
| KwaZulu-Natal                                       | 47                      | 43264                 | 7287            | 35478                 | 186                        | 34                  | 9                       | 17                      | 4                             |
| Western Cape                                        | 43                      | 39132                 | 6193            | 32706                 | 125                        | 12                  | 5                       | 3                       | 1                             |
| North West                                          | 13                      | 12191                 | 1670            | 10083                 | 37                         | 6                   | 5                       | 8                       | 1                             |
| Eastern Cape                                        | 18                      | 15181                 | 3353            | 11733                 | 32                         | 7                   | 1                       | 1                       | 1                             |
| Free State                                          | 20                      | 13749                 | 2237            | 11322                 | 23                         | 0                   | 0                       | 0                       | 2                             |
| Mpumalanga                                          | 9                       | 11441                 | 1673            | 9667                  | 20                         | 6                   | 0                       | 0                       | 0                             |
| Limpopo                                             | 7                       | 9042                  | 1705            | 7189                  | 8                          | 1                   | 0                       | 1                       | 0                             |
| Northern Cape                                       | 6                       | 5407                  | 838             | 4317                  | 7                          | 1                   | 1                       | 0                       | 0                             |
| Total                                               | 259                     | 231644                | 39345           | 189517                | 812                        | 129                 | 37                      | 45                      | 14                            |