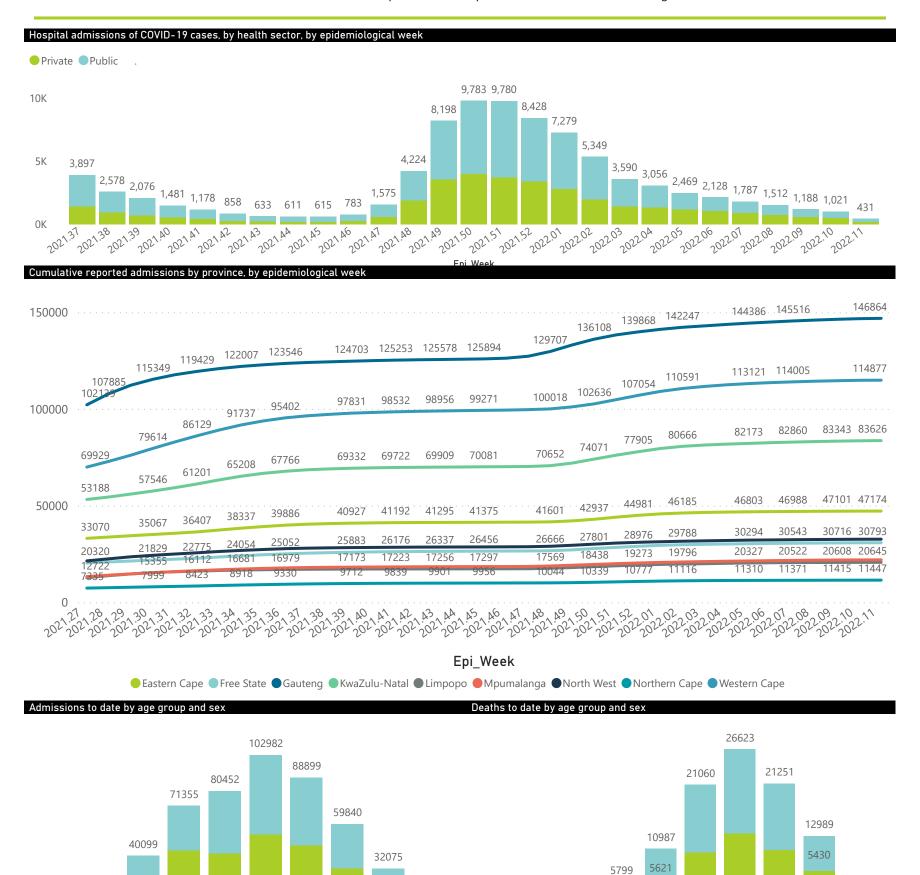

The Western Cape government has been unable to provide daily data on patients who are on oxygen or ventilated.

The data below refer to admitted patients who test positive for SARS-CoV-2 on PCR or antigen tests.

30.39

92

Unknown

80×

National

The number of reported admissions may change day-to-day as enrolled facilities back-capture historical data. The Western Cape government has been unable to provide daily data on patients who are on oxygen or ventilated.

The data below refer to admitted patients who test positive for SARS-CoV-2 on PCR or antigen tests.

| Summary of reported COVID-19 | admissions by           | province, by sect     | or              |                       |                       |                     |                         |                         |                               |
|------------------------------|-------------------------|-----------------------|-----------------|-----------------------|-----------------------|---------------------|-------------------------|-------------------------|-------------------------------|
| Province                     | Facilities<br>Reporting | Admissions<br>to Date | Died to<br>Date | Discharged<br>to date | Currently<br>Admitted | Currently<br>in ICU | Currently<br>Ventilated | Currently<br>Oxygenated | Admissions in<br>Previous Day |
| Eastern Cape                 | 104                     | 47175                 | 13101           | 32023                 | 102                   | 10                  | 5                       | 10                      | 1                             |
| Private                      | 18                      | 15181                 | 3353            | 11733                 | 32                    | 7                   | 1                       | 1                       | 1                             |
| Public                       | 86                      | 31994                 | 9748            | 20290                 | 70                    | 3                   | 4                       | 9                       | 0                             |
| Free State                   | 55                      | 30793                 | 6000            | 22502                 | 73                    | 1                   | 2                       | 12                      | 2                             |
| Private                      | 20                      | 13749                 | 2237            | 11322                 | 23                    | 0                   | 0                       | 0                       | 2                             |
| Public                       | 35                      | 17044                 | 3763            | 11180                 | 50                    | 1                   | 2                       | 12                      | 0                             |
| Gauteng                      | 136                     | 146871                | 29402           | 113166                | 1009                  | 96                  | 31                      | 86                      | 13                            |
| Private                      | 96                      | 82237                 | 14389           | 67022                 | 374                   | 62                  | 16                      | 15                      | 5                             |
| Public                       | 40                      | 64634                 | 15013           | 46144                 | 635                   | 34                  | 15                      | 71                      | 8                             |
| KwaZulu-Natal                | 116                     | 83636                 | 17156           | 62889                 | 376                   | 43                  | 14                      | 54                      | 12                            |
| Private                      | 47                      | 43264                 | 7287            | 35478                 | 186                   | 34                  | 9                       | 17                      | 4                             |
| Public                       | 69                      | 40372                 | 9869            | 27411                 | 190                   | 9                   | 5                       | 37                      | 8                             |
| Limpopo                      | 48                      | 20646                 | 5296            | 14717                 | 22                    | 2                   | 1                       | 2                       | 0                             |
| Private                      | 7                       | 9042                  | 1705            | 7189                  | 8                     | 1                   | 0                       | 1                       | 0                             |
| Public                       | 41                      | 11604                 | 3591            | 7528                  | 14                    | 1                   | 1                       | 1                       | 0                             |
| Mpumalanga                   | 40                      | 21941                 | 4800            | 16532                 | 50                    | 6                   | 2                       | 8                       | 5                             |
| Private                      | 9                       | 11441                 | 1673            | 9667                  | 20                    | 6                   | 0                       | 0                       | 0                             |
| Public                       | 31                      | 10500                 | 3127            | 6865                  | 30                    | 0                   | 2                       | 8                       | 5                             |
| North West                   | 30                      | 32633                 | 4770            | 25463                 | 81                    | 12                  | 5                       | 33                      | 5                             |
| Private                      | 13                      | 12191                 | 1670            | 10083                 | 37                    | 6                   | 5                       | 8                       | 1                             |
| Public                       | 17                      | 20442                 | 3100            | 15380                 | 44                    | 6                   | 0                       | 25                      | 4                             |
| Northern Cape                | 35                      | 11447                 | 2424            | 8445                  | 15                    | 1                   | 1                       | 0                       | 0                             |
| Private                      | 6                       | 5407                  | 838             | 4317                  | 7                     | 1                   | 1                       | 0                       | 0                             |
| Public                       | 29                      | 6040                  | 1586            | 4128                  | 8                     | 0                   | 0                       | 0                       | 0                             |
| Western Cape                 | 102                     | 114909                | 18515           | 95894                 | 296                   | 36                  | 5                       | 3                       | 1                             |
| Private                      | 43                      | 39132                 | 6193            | 32706                 | 125                   | 12                  | 5                       | 3                       | 1                             |
| Public                       | 59                      | 75777                 | 12322           | 63188                 | 171                   | 24                  |                         |                         | 0                             |
| Total                        | 666                     | 510051                | 101464          | 391631                | 2024                  | 207                 | 66                      | 208                     | 39                            |

# NICD National COVID-19 Hospital Surveillance

National

The number of reported admissions may change day-to-day as enrolled facilities back-capture historical data. The Western Cape government has been unable to provide daily data on patients who are on oxygen or ventilated.

The data below refer to admitted patients who test positive for SARS-CoV-2 on PCR or antigen tests.

NATIONAL INSTITUTE FOR COMMUNICABLE DISEASES

Private

The number of reported admissions may change day-to-day as enrolled facilities back-capture historical data. The data below refer to admitted patients who test positive for SARS-CoV-2 on PCR or antigen tests.