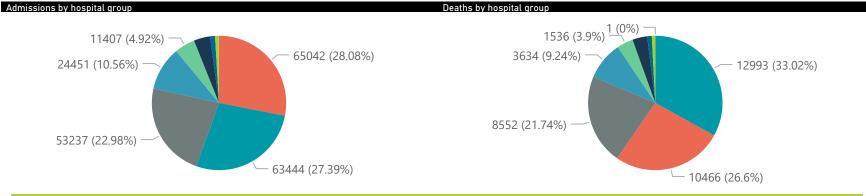

The data below refer to admitted patients who test positive for SARS-CoV-2 on PCR or antigen tests.

| Summary of reported COVID-19 | admissions by           | province, by sect     | or              |                       |                       |                     |                         |                         |                               |
|------------------------------|-------------------------|-----------------------|-----------------|-----------------------|-----------------------|---------------------|-------------------------|-------------------------|-------------------------------|
| Province                     | Facilities<br>Reporting | Admissions<br>to Date | Died to<br>Date | Discharged<br>to date | Currently<br>Admitted | Currently<br>in ICU | Currently<br>Ventilated | Currently<br>Oxygenated | Admissions in<br>Previous Day |
| Eastern Cape                 | 104                     | 47175                 | 13101           | 32023                 | 102                   | 10                  | 5                       | 10                      | 1                             |
| Private                      | 18                      | 15181                 | 3353            | 11733                 | 32                    | 7                   | 1                       | 1                       | 1                             |
| Public                       | 86                      | 31994                 | 9748            | 20290                 | 70                    | 3                   | 4                       | 9                       | 0                             |
| Free State                   | 55                      | 30793                 | 6000            | 22502                 | 73                    | 1                   | 2                       | 12                      | 2                             |
| Private                      | 20                      | 13749                 | 2237            | 11322                 | 23                    | 0                   | 0                       | 0                       | 2                             |
| Public                       | 35                      | 17044                 | 3763            | 11180                 | 50                    | 1                   | 2                       | 12                      | 0                             |
| Gauteng                      | 136                     | 146871                | 29402           | 113166                | 1009                  | 96                  | 31                      | 86                      | 13                            |
| Private                      | 96                      | 82237                 | 14389           | 67022                 | 374                   | 62                  | 16                      | 15                      | 5                             |
| Public                       | 40                      | 64634                 | 15013           | 46144                 | 635                   | 34                  | 15                      | 71                      | 8                             |
| KwaZulu-Natal                | 116                     | 83636                 | 17156           | 62889                 | 376                   | 43                  | 14                      | 54                      | 12                            |
| Private                      | 47                      | 43264                 | 7287            | 35478                 | 186                   | 34                  | 9                       | 17                      | 4                             |
| Public                       | 69                      | 40372                 | 9869            | 27411                 | 190                   | 9                   | 5                       | 37                      | 8                             |
| Limpopo                      | 48                      | 20646                 | 5296            | 14717                 | 22                    | 2                   | 1                       | 2                       | 0                             |
| Private                      | 7                       | 9042                  | 1705            | 7189                  | 8                     | 1                   | 0                       | 1                       | 0                             |
| Public                       | 41                      | 11604                 | 3591            | 7528                  | 14                    | 1                   | 1                       | 1                       | 0                             |
| Mpumalanga                   | 40                      | 21941                 | 4800            | 16532                 | 50                    | 6                   | 2                       | 8                       | 5                             |
| Private                      | 9                       | 11441                 | 1673            | 9667                  | 20                    | 6                   | 0                       | 0                       | 0                             |
| Public                       | 31                      | 10500                 | 3127            | 6865                  | 30                    | 0                   | 2                       | 8                       | 5                             |
| North West                   | 30                      | 32633                 | 4770            | 25463                 | 81                    | 12                  | 5                       | 33                      | 5                             |
| Private                      | 13                      | 12191                 | 1670            | 10083                 | 37                    | 6                   | 5                       | 8                       | 1                             |
| Public                       | 17                      | 20442                 | 3100            | 15380                 | 44                    | 6                   | 0                       | 25                      | 4                             |
| Northern Cape                | 35                      | 11447                 | 2424            | 8445                  | 15                    | 1                   | 1                       | 0                       | 0                             |
| Private                      | 6                       | 5407                  | 838             | 4317                  | 7                     | 1                   | 1                       | 0                       | 0                             |
| Public                       | 29                      | 6040                  | 1586            | 4128                  | 8                     | 0                   | 0                       | 0                       | 0                             |
| Western Cape                 | 102                     | 114909                | 18515           | 95894                 | 296                   | 36                  | 5                       | 3                       | 1                             |
| Private                      | 43                      | 39132                 | 6193            | 32706                 | 125                   | 12                  | 5                       | 3                       | 1                             |
| Public                       | 59                      | 75777                 | 12322           | 63188                 | 171                   | 24                  |                         |                         | 0                             |
| Total                        | 666                     | 510051                | 101464          | 391631                | 2024                  | 207                 | 66                      | 208                     | 39                            |

The data below refer to admitted patients who test positive for SARS-CoV-2 on PCR or antigen tests.

NATIONAL INSTITUTE FOR COMMUNICABLE DISEASES
Division of the National Health Laboratory Service

| Summary of reported COVID-19 admissions by province |                         |                       |                 |                       |                            |                     |                         |                         |                               |
|-----------------------------------------------------|-------------------------|-----------------------|-----------------|-----------------------|----------------------------|---------------------|-------------------------|-------------------------|-------------------------------|
| Province                                            | Facilities<br>Reporting | Admissions<br>to Date | Died to<br>Date | Discharged<br>to date | Currently<br>Admitted<br>▼ | Currently<br>in ICU | Currently<br>Ventilated | Currently<br>Oxygenated | Admissions in<br>Previous Day |
| Gauteng                                             | 96                      | 82237                 | 14389           | 67022                 | 374                        | 62                  | 16                      | 15                      | 5                             |
| KwaZulu-Natal                                       | 47                      | 43264                 | 7287            | 35478                 | 186                        | 34                  | 9                       | 17                      | 4                             |
| Western Cape                                        | 43                      | 39132                 | 6193            | 32706                 | 125                        | 12                  | 5                       | 3                       | 1                             |
| North West                                          | 13                      | 12191                 | 1670            | 10083                 | 37                         | 6                   | 5                       | 8                       | 1                             |
| Eastern Cape                                        | 18                      | 15181                 | 3353            | 11733                 | 32                         | 7                   | 1                       | 1                       | 1                             |
| Free State                                          | 20                      | 13749                 | 2237            | 11322                 | 23                         | 0                   | 0                       | 0                       | 2                             |
| Mpumalanga                                          | 9                       | 11441                 | 1673            | 9667                  | 20                         | 6                   | 0                       | 0                       | 0                             |
| Limpopo                                             | 7                       | 9042                  | 1705            | 7189                  | 8                          | 1                   | 0                       | 1                       | 0                             |
| Northern Cape                                       | 6                       | 5407                  | 838             | 4317                  | 7                          | 1                   | 1                       | 0                       | 0                             |
| Total                                               | 259                     | 231644                | 39345           | 189517                | 812                        | 129                 | 37                      | 45                      | 14                            |