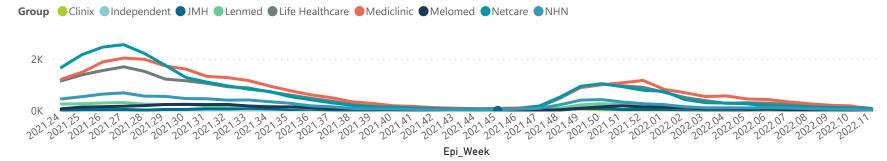

The data below refer to admitted patients who test positive for SARS-CoV-2 on PCR or antigen tests.

NATIONAL INSTITUTE FOR COMMUNICABLE DISEASES

Private

The number of reported admissions may change day-to-day as enrolled facilities back-capture historical data. The data below refer to admitted patients who test positive for SARS-CoV-2 on PCR or antigen tests.

Discharged alive

Transfer to other facility

Died (non-COVID)

35

Transferred

1

Private

The number of reported admissions may change day-to-day as enrolled facilities back-capture historical data.