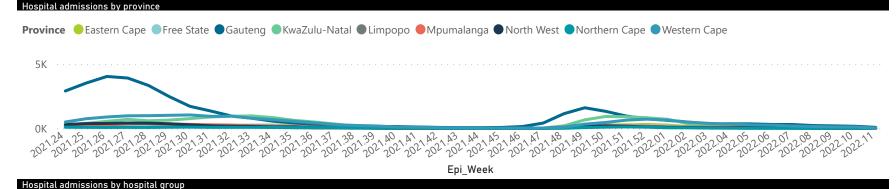

The Western Cape government has been unable to provide daily data on patients who are on oxygen or ventilated.

The data below refer to admitted patients who test positive for SARS-CoV-2 on PCR or antigen tests.

NATIONAL INSTITUTE FOR COMMUNICABLE DISEASES

Division of the National Health Laboratory Service

1678

Unknown

60-69

10-19

427

410

30.39

92

Unknown

80×

National

The number of reported admissions may change day-to-day as enrolled facilities back-capture historical data. The Western Cape government has been unable to provide daily data on patients who are on oxygen or ventilated.

The data below refer to admitted patients who test positive for SARS-CoV-2 on PCR or antigen tests.

| Summary of reported COVID-19 | admissions by           | province, by sect     | or              |                       |                       |                     |                         |                         |                               |
|------------------------------|-------------------------|-----------------------|-----------------|-----------------------|-----------------------|---------------------|-------------------------|-------------------------|-------------------------------|
| Province                     | Facilities<br>Reporting | Admissions<br>to Date | Died to<br>Date | Discharged<br>to date | Currently<br>Admitted | Currently<br>in ICU | Currently<br>Ventilated | Currently<br>Oxygenated | Admissions in<br>Previous Day |
| Eastern Cape                 | 104                     | 47175                 | 13101           | 32023                 | 102                   | 10                  | 5                       | 10                      | 1                             |
| Private                      | 18                      | 15181                 | 3353            | 11733                 | 32                    | 7                   | 1                       | 1                       | 1                             |
| Public                       | 86                      | 31994                 | 9748            | 20290                 | 70                    | 3                   | 4                       | 9                       | 0                             |
| Free State                   | 55                      | 30793                 | 6000            | 22502                 | 73                    | 1                   | 2                       | 12                      | 2                             |
| Private                      | 20                      | 13749                 | 2237            | 11322                 | 23                    | 0                   | 0                       | 0                       | 2                             |
| Public                       | 35                      | 17044                 | 3763            | 11180                 | 50                    | 1                   | 2                       | 12                      | 0                             |
| Gauteng                      | 136                     | 146871                | 29402           | 113166                | 1009                  | 96                  | 31                      | 86                      | 13                            |
| Private                      | 96                      | 82237                 | 14389           | 67022                 | 374                   | 62                  | 16                      | 15                      | 5                             |
| Public                       | 40                      | 64634                 | 15013           | 46144                 | 635                   | 34                  | 15                      | 71                      | 8                             |
| KwaZulu-Natal                | 116                     | 83636                 | 17156           | 62889                 | 376                   | 43                  | 14                      | 54                      | 12                            |
| Private                      | 47                      | 43264                 | 7287            | 35478                 | 186                   | 34                  | 9                       | 17                      | 4                             |
| Public                       | 69                      | 40372                 | 9869            | 27411                 | 190                   | 9                   | 5                       | 37                      | 8                             |
| Limpopo                      | 48                      | 20646                 | 5296            | 14717                 | 22                    | 2                   | 1                       | 2                       | 0                             |
| Private                      | 7                       | 9042                  | 1705            | 7189                  | 8                     | 1                   | 0                       | 1                       | 0                             |
| Public                       | 41                      | 11604                 | 3591            | 7528                  | 14                    | 1                   | 1                       | 1                       | 0                             |
| Mpumalanga                   | 40                      | 21941                 | 4800            | 16532                 | 50                    | 6                   | 2                       | 8                       | 5                             |
| Private                      | 9                       | 11441                 | 1673            | 9667                  | 20                    | 6                   | 0                       | 0                       | 0                             |
| Public                       | 31                      | 10500                 | 3127            | 6865                  | 30                    | 0                   | 2                       | 8                       | 5                             |
| North West                   | 30                      | 32633                 | 4770            | 25463                 | 81                    | 12                  | 5                       | 33                      | 5                             |
| Private                      | 13                      | 12191                 | 1670            | 10083                 | 37                    | 6                   | 5                       | 8                       | 1                             |
| Public                       | 17                      | 20442                 | 3100            | 15380                 | 44                    | 6                   | 0                       | 25                      | 4                             |
| Northern Cape                | 35                      | 11447                 | 2424            | 8445                  | 15                    | 1                   | 1                       | 0                       | 0                             |
| Private                      | 6                       | 5407                  | 838             | 4317                  | 7                     | 1                   | 1                       | 0                       | 0                             |
| Public                       | 29                      | 6040                  | 1586            | 4128                  | 8                     | 0                   | 0                       | 0                       | 0                             |
| Western Cape                 | 102                     | 114909                | 18515           | 95894                 | 296                   | 36                  | 5                       | 3                       | 1                             |
| Private                      | 43                      | 39132                 | 6193            | 32706                 | 125                   | 12                  | 5                       | 3                       | 1                             |
| Public                       | 59                      | 75777                 | 12322           | 63188                 | 171                   | 24                  |                         |                         | 0                             |
| Total                        | 666                     | 510051                | 101464          | 391631                | 2024                  | 207                 | 66                      | 208                     | 39                            |