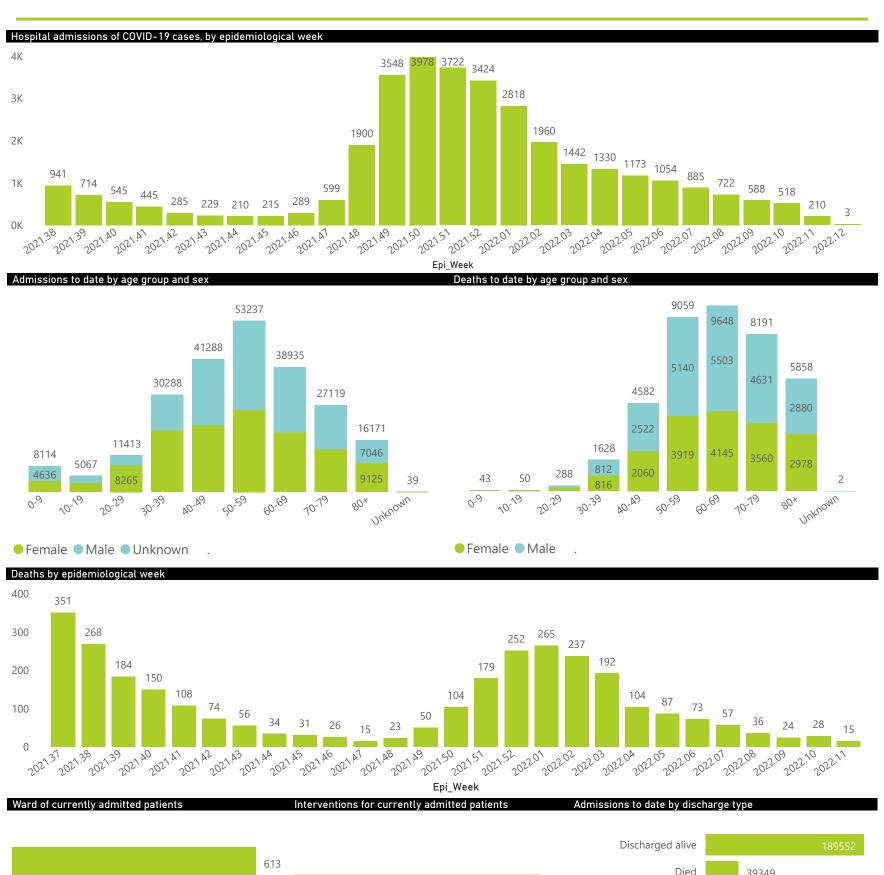

## NICD National COVID-19 Hospital Surveillance

National

The number of reported admissions may change day-to-day as enrolled facilities back-capture historical data. The Western Cape government has been unable to provide daily data on patients who are on oxygen or ventilated. The data below refer to admitted patients who test positive for SARS-CoV-2 on PCR or antigen tests.

The number of reported admissions may change day-to-day as enrolled facilities back-capture historical data. The Western Cape government has been unable to provide daily data on patients who are on oxygen or ventilated.

The data below refer to admitted patients who test positive for SARS-CoV-2 on PCR or antigen tests.

2021 48

2021,49

2021:50

202151

202152

Epi\_Week

2202201,505505 505503 505504 505502