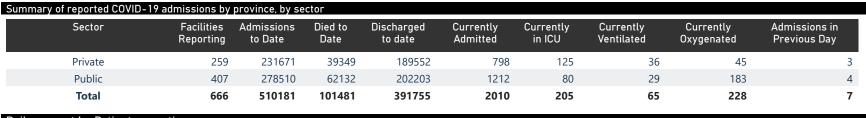

| Province      | Facilities<br>Reporting | Admissions<br>to Date | Died to<br>Date | Discharged<br>to date | Currently<br>Admitted | Currently<br>in ICU | Currently<br>Ventilated | Currently<br>Oxygenated | Admissions in<br>Previous Day |
|---------------|-------------------------|-----------------------|-----------------|-----------------------|-----------------------|---------------------|-------------------------|-------------------------|-------------------------------|
| Eastern Cape  | 104                     | 47175                 | 13101           | 32026                 | 99                    | 10                  | 5                       | 10                      | 0                             |
| Private       | 18                      | 15181                 | 3353            | 11736                 | 29                    | 7                   | 1                       | 1                       | 0                             |
| Public        | 86                      | 31994                 | 9748            | 20290                 | 70                    | 3                   | 4                       | 9                       | 0                             |
| Free State    | 55                      | 30798                 | 6000            | 22506                 | 73                    | 1                   | 2                       | 15                      | 0                             |
| Private       | 20                      | 13750                 | 2237            | 11325                 | 20                    | 0                   | 0                       | 0                       | 0                             |
| Public        | 35                      | 17048                 | 3763            | 11181                 | 53                    | 1                   | 2                       | 15                      | 0                             |
| Gauteng       | 136                     | 146901                | 29405           | 113209                | 992                   | 92                  | 29                      | 100                     | 2                             |
| Private       | 96                      | 82253                 | 14391           | 67042                 | 368                   | 58                  | 14                      | 14                      | 1                             |
| Public        | 40                      | 64648                 | 15014           | 46167                 | 624                   | 34                  | 15                      | 86                      | 1                             |
| KwaZulu-Natal | 116                     | 83649                 | 17158           | 62898                 | 378                   | 42                  | 15                      | 56                      | 1                             |
| Private       | 47                      | 43271                 | 7289            | 35485                 | 184                   | 33                  | 10                      | 18                      | 1                             |
| Public        | 69                      | 40378                 | 9869            | 27413                 | 194                   | 9                   | 5                       | 38                      | 0                             |
| Limpopo       | 48                      | 20647                 | 5296            | 14718                 | 22                    | 2                   | 1                       | 2                       | 0                             |
| Private       | 7                       | 9043                  | 1705            | 7190                  | 8                     | 1                   | 0                       | 1                       | 0                             |
| Public        | 41                      | 11604                 | 3591            | 7528                  | 14                    | 1                   | 1                       | 1                       | 0                             |
| Mpumalanga    | 40                      | 21943                 | 4800            | 16534                 | 50                    | 6                   | 2                       | 8                       | 0                             |
| Private       | 9                       | 11441                 | 1673            | 9667                  | 20                    | 6                   | 0                       | 0                       | 0                             |
| Public        | 31                      | 10502                 | 3127            | 6867                  | 30                    | 0                   | 2                       | 8                       | 0                             |
| North West    | 30                      | 32640                 | 4772            | 25466                 | 83                    | 12                  | 5                       | 34                      | 0                             |
| Private       | 13                      | 12191                 | 1670            | 10083                 | 37                    | 6                   | 5                       | 8                       | 0                             |
| Public        | 17                      | 20449                 | 3102            | 15383                 | 46                    | 6                   | 0                       | 26                      | 0                             |
| Northern Cape | 35                      | 11447                 | 2424            | 8445                  | 15                    | 1                   | 1                       | 0                       | 0                             |
| Private       | 6                       | 5407                  | 838             | 4317                  | 7                     | 1                   | 1                       | 0                       | 0                             |
| Public        | 29                      | 6040                  | 1586            | 4128                  | 8                     | 0                   | 0                       | 0                       | 0                             |
| Western Cape  | 102                     | 114981                | 18525           | 95953                 | 298                   | 39                  | 5                       | 3                       | 4                             |
| Private       | 43                      | 39134                 | 6193            | 32707                 | 125                   | 13                  | 5                       | 3                       | 1                             |
| Public        | 59                      | 75847                 | 12332           | 63246                 | 173                   | 26                  |                         |                         | 3                             |
| Total         | 666                     | 510181                | 101481          | 391755                | 2010                  | 205                 | 65                      | 228                     | 7                             |