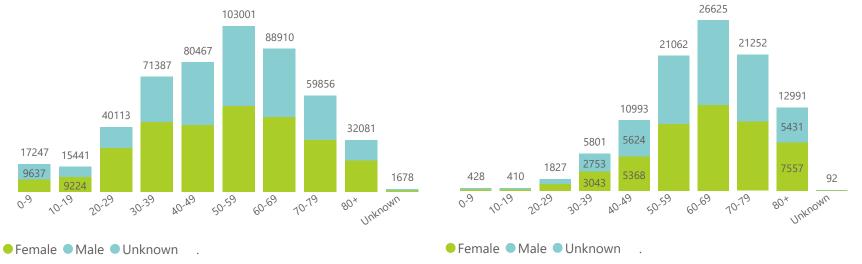

| Province      | Facilities<br>Reporting | Admissions<br>to Date | Died to<br>Date | Discharged<br>to date | Currently<br>Admitted | Currently<br>in ICU | Currently<br>Ventilated | Currently<br>Oxygenated | Admissions in<br>Previous Day |
|---------------|-------------------------|-----------------------|-----------------|-----------------------|-----------------------|---------------------|-------------------------|-------------------------|-------------------------------|
| Eastern Cape  | 104                     | 47175                 | 13101           | 32026                 | 99                    | 10                  | 5                       | 10                      | 0                             |
| Private       | 18                      | 15181                 | 3353            | 11736                 | 29                    | 7                   | 1                       | 1                       | 0                             |
| Public        | 86                      | 31994                 | 9748            | 20290                 | 70                    | 3                   | 4                       | 9                       | 0                             |
| Free State    | 55                      | 30798                 | 6000            | 22506                 | 73                    | 1                   | 2                       | 15                      | 0                             |
| Private       | 20                      | 13750                 | 2237            | 11325                 | 20                    | 0                   | 0                       | 0                       | 0                             |
| Public        | 35                      | 17048                 | 3763            | 11181                 | 53                    | 1                   | 2                       | 15                      | 0                             |
| Gauteng       | 136                     | 146901                | 29405           | 113209                | 992                   | 92                  | 29                      | 100                     | 2                             |
| Private       | 96                      | 82253                 | 14391           | 67042                 | 368                   | 58                  | 14                      | 14                      | 1                             |
| Public        | 40                      | 64648                 | 15014           | 46167                 | 624                   | 34                  | 15                      | 86                      | 1                             |
| KwaZulu-Natal | 116                     | 83649                 | 17158           | 62898                 | 378                   | 42                  | 15                      | 56                      | 1                             |
| Private       | 47                      | 43271                 | 7289            | 35485                 | 184                   | 33                  | 10                      | 18                      | 1                             |
| Public        | 69                      | 40378                 | 9869            | 27413                 | 194                   | 9                   | 5                       | 38                      | 0                             |
| Limpopo       | 48                      | 20647                 | 5296            | 14718                 | 22                    | 2                   | 1                       | 2                       | 0                             |
| Private       | 7                       | 9043                  | 1705            | 7190                  | 8                     | 1                   | 0                       | 1                       | 0                             |
| Public        | 41                      | 11604                 | 3591            | 7528                  | 14                    | 1                   | 1                       | 1                       | 0                             |
| Mpumalanga    | 40                      | 21943                 | 4800            | 16534                 | 50                    | 6                   | 2                       | 8                       | 0                             |
| Private       | 9                       | 11441                 | 1673            | 9667                  | 20                    | 6                   | 0                       | 0                       | 0                             |
| Public        | 31                      | 10502                 | 3127            | 6867                  | 30                    | 0                   | 2                       | 8                       | 0                             |
| North West    | 30                      | 32640                 | 4772            | 25466                 | 83                    | 12                  | 5                       | 34                      | 0                             |
| Private       | 13                      | 12191                 | 1670            | 10083                 | 37                    | 6                   | 5                       | 8                       | 0                             |
| Public        | 17                      | 20449                 | 3102            | 15383                 | 46                    | 6                   | 0                       | 26                      | 0                             |
| Northern Cape | 35                      | 11447                 | 2424            | 8445                  | 15                    | 1                   | 1                       | 0                       | 0                             |
| Private       | 6                       | 5407                  | 838             | 4317                  | 7                     | 1                   | 1                       | 0                       | 0                             |
| Public        | 29                      | 6040                  | 1586            | 4128                  | 8                     | 0                   | 0                       | 0                       | 0                             |
| Western Cape  | 102                     | 114981                | 18525           | 95953                 | 298                   | 39                  | 5                       | 3                       | 4                             |
| Private       | 43                      | 39134                 | 6193            | 32707                 | 125                   | 13                  | 5                       | 3                       | 1                             |
| Public        | 59                      | 75847                 | 12332           | 63246                 | 173                   | 26                  |                         |                         | 3                             |
| Total         | 666                     | 510181                | 101481          | 391755                | 2010                  | 205                 | 65                      | 228                     | 7                             |