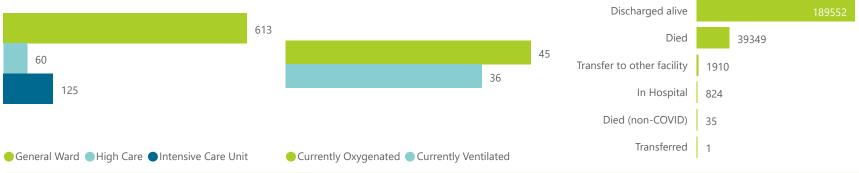

## NICD National COVID-19 Hospital Surveillance

National

The number of reported admissions may change day-to-day as enrolled facilities back-capture historical data. The Western Cape government has been unable to provide daily data on patients who are on oxygen or ventilated. The data below refer to admitted patients who test positive for SARS-CoV-2 on PCR or antigen tests.

The number of reported admissions may change day-to-day as enrolled facilities back-capture historical data. The Western Cape government has been unable to provide daily data on patients who are on oxygen or ventilated.

The data below refer to admitted patients who test positive for SARS-CoV-2 on PCR or antigen tests.

2021 48

2021,49

2021:50

202151

202152

Epi\_Week

2202201,505505 505503 505504 505502