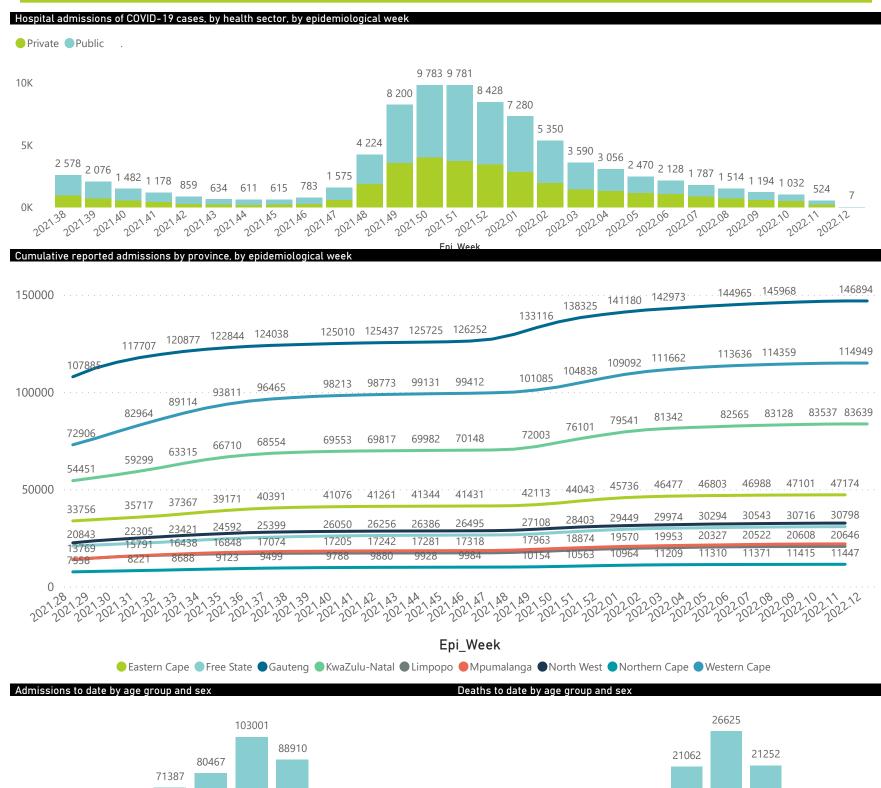

## NICD National COVID-19 Hospital Surveillance

National

The number of reported admissions may change day-to-day as enrolled facilities back-capture historical data. The Western Cape government has been unable to provide daily data on patients who are on oxygen or ventilated. The data below refer to admitted patients who test positive for SARS-CoV-2 on PCR or antigen tests.

The number of reported admissions may change day-to-day as enrolled facilities back-capture historical data. The Western Cape government has been unable to provide daily data on patients who are on oxygen or ventilated.

The data below refer to admitted patients who test positive for SARS-CoV-2 on PCR or antigen tests.

2021 48

2021,49

2021:50

202151

202152

Epi\_Week

2202201,505505 505503 505504 505502

| Province      | Facilities<br>Reporting | Admissions<br>to Date | Died to<br>Date | Discharged<br>to date | Currently<br>Admitted | Currently<br>in ICU | Currently<br>Ventilated | Currently<br>Oxygenated | Admissions in<br>Previous Day |
|---------------|-------------------------|-----------------------|-----------------|-----------------------|-----------------------|---------------------|-------------------------|-------------------------|-------------------------------|
| Eastern Cape  | 104                     | 47175                 | 13101           | 32026                 | 99                    | 10                  | 5                       | 10                      | 0                             |
| Private       | 18                      | 15181                 | 3353            | 11736                 | 29                    | 7                   | 1                       | 1                       | 0                             |
| Public        | 86                      | 31994                 | 9748            | 20290                 | 70                    | 3                   | 4                       | 9                       | 0                             |
| Free State    | 55                      | 30798                 | 6000            | 22506                 | 73                    | 1                   | 2                       | 15                      | 0                             |
| Private       | 20                      | 13750                 | 2237            | 11325                 | 20                    | 0                   | 0                       | 0                       | 0                             |
| Public        | 35                      | 17048                 | 3763            | 11181                 | 53                    | 1                   | 2                       | 15                      | 0                             |
| Gauteng       | 136                     | 146901                | 29405           | 113209                | 992                   | 92                  | 29                      | 100                     | 2                             |
| Private       | 96                      | 82253                 | 14391           | 67042                 | 368                   | 58                  | 14                      | 14                      | 1                             |
| Public        | 40                      | 64648                 | 15014           | 46167                 | 624                   | 34                  | 15                      | 86                      | 1                             |
| KwaZulu-Natal | 116                     | 83649                 | 17158           | 62898                 | 378                   | 42                  | 15                      | 56                      | 1                             |
| Private       | 47                      | 43271                 | 7289            | 35485                 | 184                   | 33                  | 10                      | 18                      | 1                             |
| Public        | 69                      | 40378                 | 9869            | 27413                 | 194                   | 9                   | 5                       | 38                      | 0                             |
| Limpopo       | 48                      | 20647                 | 5296            | 14718                 | 22                    | 2                   | 1                       | 2                       | 0                             |
| Private       | 7                       | 9043                  | 1705            | 7190                  | 8                     | 1                   | 0                       | 1                       | 0                             |
| Public        | 41                      | 11604                 | 3591            | 7528                  | 14                    | 1                   | 1                       | 1                       | 0                             |
| Mpumalanga    | 40                      | 21943                 | 4800            | 16534                 | 50                    | 6                   | 2                       | 8                       | 0                             |
| Private       | 9                       | 11441                 | 1673            | 9667                  | 20                    | 6                   | 0                       | 0                       | 0                             |
| Public        | 31                      | 10502                 | 3127            | 6867                  | 30                    | 0                   | 2                       | 8                       | 0                             |
| North West    | 30                      | 32640                 | 4772            | 25466                 | 83                    | 12                  | 5                       | 34                      | 0                             |
| Private       | 13                      | 12191                 | 1670            | 10083                 | 37                    | 6                   | 5                       | 8                       | 0                             |
| Public        | 17                      | 20449                 | 3102            | 15383                 | 46                    | 6                   | 0                       | 26                      | 0                             |
| Northern Cape | 35                      | 11447                 | 2424            | 8445                  | 15                    | 1                   | 1                       | 0                       | 0                             |
| Private       | 6                       | 5407                  | 838             | 4317                  | 7                     | 1                   | 1                       | 0                       | 0                             |
| Public        | 29                      | 6040                  | 1586            | 4128                  | 8                     | 0                   | 0                       | 0                       | 0                             |
| Western Cape  | 102                     | 114981                | 18525           | 95953                 | 298                   | 39                  | 5                       | 3                       | 4                             |
| Private       | 43                      | 39134                 | 6193            | 32707                 | 125                   | 13                  | 5                       | 3                       | 1                             |
| Public        | 59                      | 75847                 | 12332           | 63246                 | 173                   | 26                  |                         |                         | 3                             |
| Total         | 666                     | 510181                | 101481          | 391755                | 2010                  | 205                 | 65                      | 228                     | 7                             |