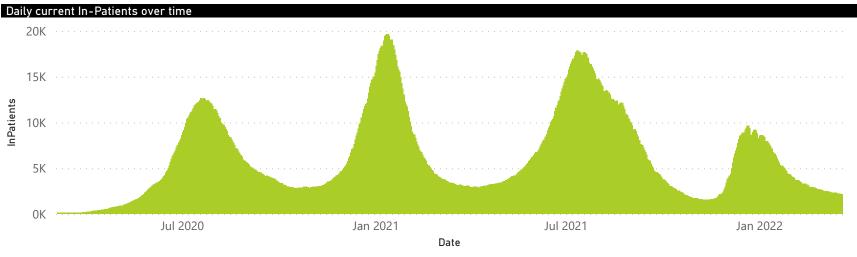

The data below refer to admitted patients who test positive for SARS-CoV-2 on PCR or antigen tests.

2021 48

2021,49

2021:50

202151

202152

Epi\_Week

2202201,505505 505503 505504 505502