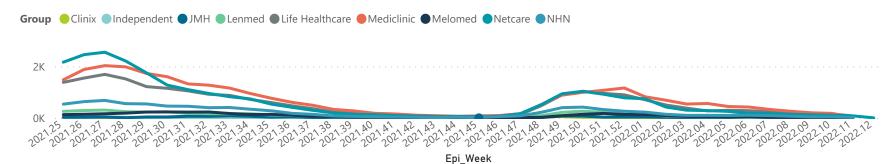

## NICD National COVID-19 Hospital Surveillance

Private

The number of reported admissions may change day-to-day as enrolled facilities back-capture historical data. The data below refer to admitted patients who test positive for SARS-CoV-2 on PCR or antigen tests.