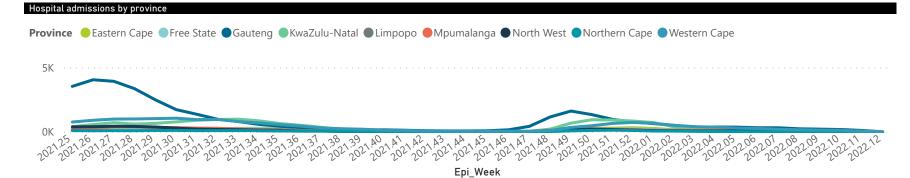

## NICD National COVID-19 Hospital Surveillance

National

The number of reported admissions may change day-to-day as enrolled facilities back-capture historical data. The Western Cape government has been unable to provide daily data on patients who are on oxygen or ventilated. The data below refer to admitted patients who test positive for SARS-CoV-2 on PCR or antigen tests.

The number of reported admissions may change day-to-day as enrolled facilities back-capture historical data. The Western Cape government has been unable to provide daily data on patients who are on oxygen or ventilated.

The data below refer to admitted patients who test positive for SARS-CoV-2 on PCR or antigen tests.

2021 48

2021,49

2021:50

202151

202152

Epi\_Week

2202201,505505 505503 505504 505502