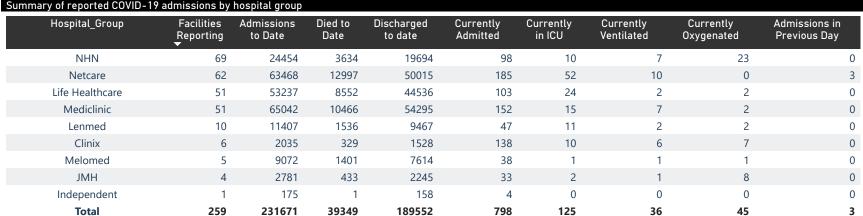

## NICD National COVID-19 Hospital Surveillance

Private

The number of reported admissions may change day-to-day as enrolled facilities back-capture historical data. The data below refer to admitted patients who test positive for SARS-CoV-2 on PCR or antigen tests.

## NICD National COVID-19 Hospital Surveillance

Private

Hospital admissions by hospital group

The number of reported admissions may change day-to-day as enrolled facilities back-capture historical data.

The data below refer to admitted patients who test positive for SARS-CoV-2 on PCR or antigen tests.

NATIONAL INSTITUTE FOR COMMUNICABLE DISEASES

| Province                | Facilities<br>Reporting | Admissions<br>to Date | Died to<br>Date | Discharged<br>to date | Currently<br>Admitted | Currently<br>in ICU | Currently<br>Ventilated | Currently<br>Oxygenated | Admissions in<br>Previous Day |
|-------------------------|-------------------------|-----------------------|-----------------|-----------------------|-----------------------|---------------------|-------------------------|-------------------------|-------------------------------|
| Gauteng                 | 96                      | 82253                 | 14391           | 67042                 | 368                   | 58                  | 14                      | 14                      |                               |
| KwaZulu-Natal           | 47                      | 43271                 | 7289            | 35485                 | 184                   | 33                  | 10                      | 18                      |                               |
| Western Cape            | 43                      | 39134                 | 6193            | 32707                 | 125                   | 13                  | 5                       | 3                       |                               |
| North West              | 13                      | 12191                 | 1670            | 10083                 | 37                    | 6                   | 5                       | 8                       |                               |
| Eastern Cape            | 18                      | 15181                 | 3353            | 11736                 | 29                    | 7                   | 1                       | 1                       |                               |
| Free State              | 20                      | 13750                 | 2237            | 11325                 | 20                    | 0                   | 0                       | 0                       |                               |
| Mpumalanga              | 9                       | 11441                 | 1673            | 9667                  | 20                    | 6                   | 0                       | 0                       |                               |
| Limpopo                 | 7                       | 9043                  | 1705            | 7190                  | 8                     | 1                   | 0                       | 1                       |                               |
| Northern Cape           | 6                       | 5407                  | 838             | 4317                  | 7                     | 1                   | 1                       | 0                       |                               |
| Total                   | 259                     | 231671                | 39349           | 189552                | 798                   | 125                 | 36                      | 45                      |                               |
| ary of reported COVID-1 | 9 admissions by         | hospital group        |                 |                       |                       |                     |                         |                         |                               |
| Hospital_Group          | Facilities<br>Reporting | Admissions<br>to Date | Died to<br>Date | Discharged<br>to date | Currently<br>Admitted | Currently<br>in ICU | Currently<br>Ventilated | Currently<br>Oxygenated | Admissions in<br>Previous Day |