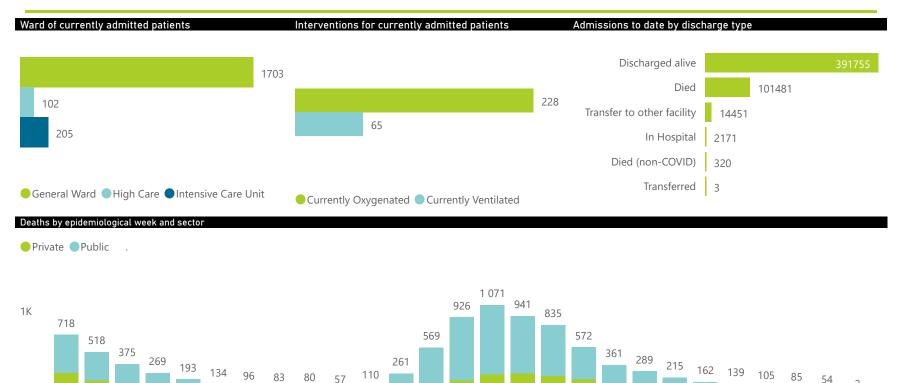

## NICD National COVID-19 Hospital Surveillance

National

The number of reported admissions may change day-to-day as enrolled facilities back-capture historical data. The Western Cape government has been unable to provide daily data on patients who are on oxygen or ventilated. The data below refer to admitted patients who test positive for SARS-CoV-2 on PCR or antigen tests.

The number of reported admissions may change day-to-day as enrolled facilities back-capture historical data. The Western Cape government has been unable to provide daily data on patients who are on oxygen or ventilated.

The data below refer to admitted patients who test positive for SARS-CoV-2 on PCR or antigen tests.

2021 48

2021,49

2021:50

202151

202152

Epi\_Week

2202201,505505 505503 505504 505502

| Province      | Facilities<br>Reporting | Admissions<br>to Date | Died to<br>Date | Discharged<br>to date | Currently<br>Admitted | Currently<br>in ICU | Currently<br>Ventilated | Currently<br>Oxygenated | Admissions in<br>Previous Day |
|---------------|-------------------------|-----------------------|-----------------|-----------------------|-----------------------|---------------------|-------------------------|-------------------------|-------------------------------|
| Eastern Cape  | 104                     | 47175                 | 13101           | 32026                 | 99                    | 10                  | 5                       | 10                      | 0                             |
| Private       | 18                      | 15181                 | 3353            | 11736                 | 29                    | 7                   | 1                       | 1                       | 0                             |
| Public        | 86                      | 31994                 | 9748            | 20290                 | 70                    | 3                   | 4                       | 9                       | 0                             |
| Free State    | 55                      | 30798                 | 6000            | 22506                 | 73                    | 1                   | 2                       | 15                      | 0                             |
| Private       | 20                      | 13750                 | 2237            | 11325                 | 20                    | 0                   | 0                       | 0                       | 0                             |
| Public        | 35                      | 17048                 | 3763            | 11181                 | 53                    | 1                   | 2                       | 15                      | 0                             |
| Gauteng       | 136                     | 146901                | 29405           | 113209                | 992                   | 92                  | 29                      | 100                     | 2                             |
| Private       | 96                      | 82253                 | 14391           | 67042                 | 368                   | 58                  | 14                      | 14                      | 1                             |
| Public        | 40                      | 64648                 | 15014           | 46167                 | 624                   | 34                  | 15                      | 86                      | 1                             |
| KwaZulu-Natal | 116                     | 83649                 | 17158           | 62898                 | 378                   | 42                  | 15                      | 56                      | 1                             |
| Private       | 47                      | 43271                 | 7289            | 35485                 | 184                   | 33                  | 10                      | 18                      | 1                             |
| Public        | 69                      | 40378                 | 9869            | 27413                 | 194                   | 9                   | 5                       | 38                      | 0                             |
| Limpopo       | 48                      | 20647                 | 5296            | 14718                 | 22                    | 2                   | 1                       | 2                       | 0                             |
| Private       | 7                       | 9043                  | 1705            | 7190                  | 8                     | 1                   | 0                       | 1                       | 0                             |
| Public        | 41                      | 11604                 | 3591            | 7528                  | 14                    | 1                   | 1                       | 1                       | 0                             |
| Mpumalanga    | 40                      | 21943                 | 4800            | 16534                 | 50                    | 6                   | 2                       | 8                       | 0                             |
| Private       | 9                       | 11441                 | 1673            | 9667                  | 20                    | 6                   | 0                       | 0                       | 0                             |
| Public        | 31                      | 10502                 | 3127            | 6867                  | 30                    | 0                   | 2                       | 8                       | 0                             |
| North West    | 30                      | 32640                 | 4772            | 25466                 | 83                    | 12                  | 5                       | 34                      | 0                             |
| Private       | 13                      | 12191                 | 1670            | 10083                 | 37                    | 6                   | 5                       | 8                       | 0                             |
| Public        | 17                      | 20449                 | 3102            | 15383                 | 46                    | 6                   | 0                       | 26                      | 0                             |
| Northern Cape | 35                      | 11447                 | 2424            | 8445                  | 15                    | 1                   | 1                       | 0                       | 0                             |
| Private       | 6                       | 5407                  | 838             | 4317                  | 7                     | 1                   | 1                       | 0                       | 0                             |
| Public        | 29                      | 6040                  | 1586            | 4128                  | 8                     | 0                   | 0                       | 0                       | 0                             |
| Western Cape  | 102                     | 114981                | 18525           | 95953                 | 298                   | 39                  | 5                       | 3                       | 4                             |
| Private       | 43                      | 39134                 | 6193            | 32707                 | 125                   | 13                  | 5                       | 3                       | 1                             |
| Public        | 59                      | 75847                 | 12332           | 63246                 | 173                   | 26                  |                         |                         | 3                             |
| Total         | 666                     | 510181                | 101481          | 391755                | 2010                  | 205                 | 65                      | 228                     | 7                             |