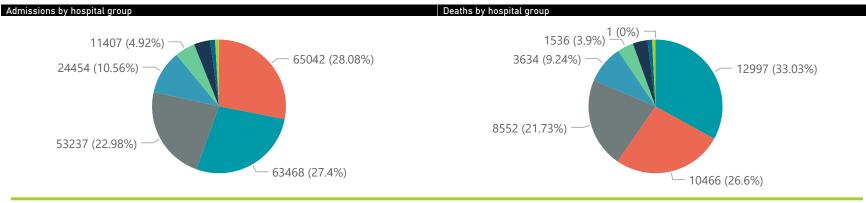

## NICD National COVID-19 Hospital Surveillance

Private

Hospital admissions by hospital group

The number of reported admissions may change day-to-day as enrolled facilities back-capture historical data.

The data below refer to admitted patients who test positive for SARS-CoV-2 on PCR or antigen tests.