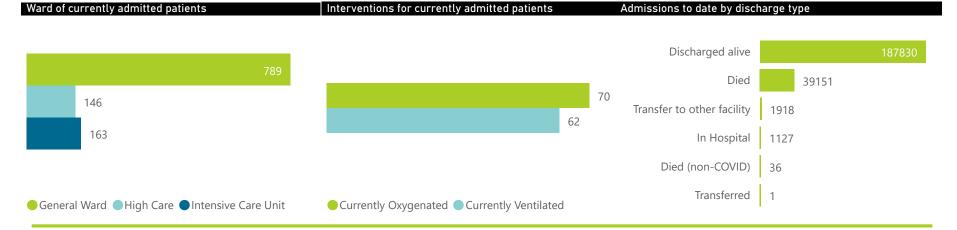

The data below refer to admitted patients who test positive for SARS-CoV-2 on PCR or antigen tests.

| Summary of reported COVID-19 admissions by province, by sector |                         |                       |                 |                       |                       |                     |                         |                         |                               |
|----------------------------------------------------------------|-------------------------|-----------------------|-----------------|-----------------------|-----------------------|---------------------|-------------------------|-------------------------|-------------------------------|
| Sector                                                         | Facilities<br>Reporting | Admissions<br>to Date | Died to<br>Date | Discharged<br>to date | Currently<br>Admitted | Currently<br>in ICU | Currently<br>Ventilated | Currently<br>Oxygenated | Admissions in<br>Previous Day |
| Private                                                        | 259                     | 230063                | 39151           | 187830                | 1098                  | 163                 | 62                      | 70                      | 7                             |
| Public                                                         | 407                     | 277492                | 62020           | 201190                | 1384                  | 77                  | 33                      | 168                     | 21                            |
| Total                                                          | 666                     | 507555                | 101171          | 389020                | 2482                  | 240                 | 95                      | 238                     | 28                            |

Private

The number of reported admissions may change day-to-day as enrolled facilities back-capture historical data.

The data below refer to admitted patients who test positive for SARS-CoV-2 on PCR or antigen tests.

| Summary of reported COVID-19 admissions by province |                         |                       |                 |                       |                       |                     |                         |                         |                               |
|-----------------------------------------------------|-------------------------|-----------------------|-----------------|-----------------------|-----------------------|---------------------|-------------------------|-------------------------|-------------------------------|
| Province                                            | Facilities<br>Reporting | Admissions<br>to Date | Died to<br>Date | Discharged<br>to date | Currently<br>Admitted | Currently<br>in ICU | Currently<br>Ventilated | Currently<br>Oxygenated | Admissions in<br>Previous Day |
| Gauteng                                             | 96                      | 82167                 | 14364           | 66871                 | 477                   | 69                  | 20                      | 19                      | 4                             |
| Western Cape                                        | 43                      | 37890                 | 6043            | 31479                 | 257                   | 33                  | 17                      | 17                      | 1                             |
| KwaZulu-Natal                                       | 47                      | 43152                 | 7273            | 35343                 | 219                   | 35                  | 12                      | 26                      | 1                             |
| North West                                          | 13                      | 12115                 | 1657            | 10017                 | 39                    | 10                  | 6                       | 7                       | 0                             |
| Eastern Cape                                        | 18                      | 15206                 | 3368            | 11735                 | 38                    | 9                   | 2                       | 1                       | 0                             |
| Mpumalanga                                          | 9                       | 11404                 | 1672            | 9622                  | 29                    | 5                   | 4                       | 0                       | 1                             |
| Free State                                          | 20                      | 13716                 | 2235            | 11289                 | 25                    | 1                   | 1                       | 0                       | 0                             |
| Limpopo                                             | 7                       | 9020                  | 1703            | 7166                  | 11                    | 1                   | 0                       | 0                       | 0                             |
| Northern Cape                                       | 6                       | 5393                  | 836             | 4308                  | 3                     | 0                   | 0                       | 0                       | 0                             |
| Total                                               | 259                     | 230063                | 39151           | 187830                | 1098                  | 163                 | 62                      | 70                      | 7                             |