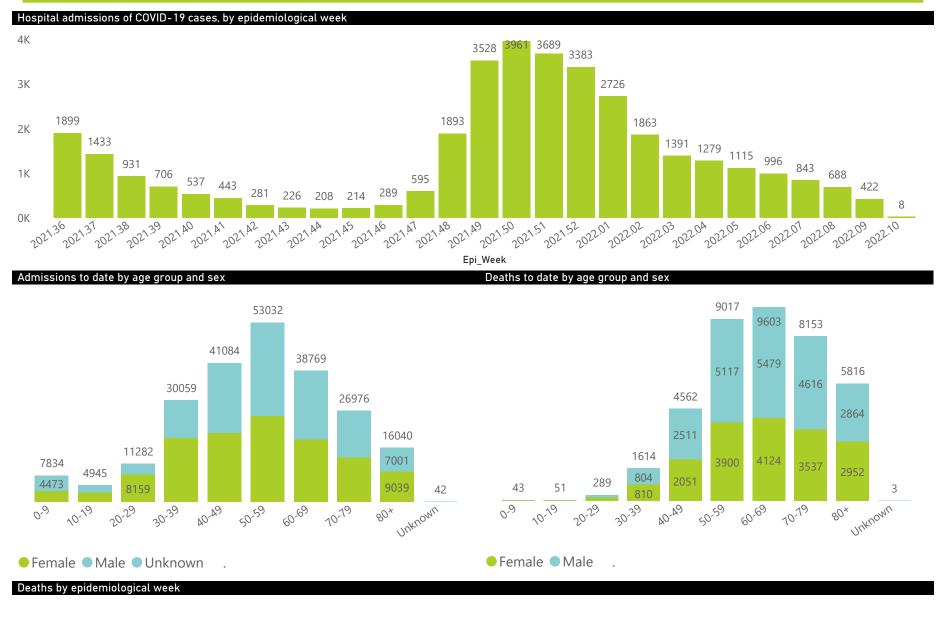

The number of reported admissions may change day-to-day as enrolled facilities back-capture historical data. The Western Cape government has been unable to provide daily data on patients who are on oxygen or ventilated. The data below refer to admitted patients who test positive for SARS-CoV-2 on PCR or antigen tests.

National

The number of reported admissions may change day-to-day as enrolled facilities back-capture historical data. The Western Cape government has been unable to provide daily data on patients who are on oxygen or ventilated.

The data below refer to admitted patients who test positive for SARS-CoV-2 on PCR or antigen tests.

| Summary of reported COVID-19 admissions by province, by sector |                         |                       |                 |                       |                       |                     |                         |                         |                               |
|----------------------------------------------------------------|-------------------------|-----------------------|-----------------|-----------------------|-----------------------|---------------------|-------------------------|-------------------------|-------------------------------|
| Province                                                       | Facilities<br>Reporting | Admissions<br>to Date | Died to<br>Date | Discharged<br>to date | Currently<br>Admitted | Currently<br>in ICU | Currently<br>Ventilated | Currently<br>Oxygenated | Admissions in<br>Previous Day |
| Eastern Cape                                                   | 104                     | 47195                 | 13114           | 32008                 | 120                   | 12                  | 9                       | 8                       | 0                             |
| Private                                                        | 18                      | 15206                 | 3368            | 11735                 | 38                    | 9                   | 2                       | 1                       | 0                             |
| Public                                                         | 86                      | 31989                 | 9746            | 20273                 | 82                    | 3                   | 7                       | 7                       | 0                             |
| Free State                                                     | 55                      | 30710                 | 5993            | 22421                 | 86                    | 2                   | 2                       | 24                      | 3                             |
| Private                                                        | 20                      | 13716                 | 2235            | 11289                 | 25                    | 1                   | 1                       | 0                       | 0                             |
| Public                                                         | 35                      | 16994                 | 3758            | 11132                 | 61                    | 1                   | 1                       | 24                      | 3                             |
| Gauteng                                                        | 136                     | 146469                | 29351           | 112724                | 1119                  | 89                  | 36                      | 74                      | 9                             |
| Private                                                        | 96                      | 82167                 | 14364           | 66871                 | 477                   | 69                  | 20                      | 19                      | 4                             |
| Public                                                         | 40                      | 64302                 | 14987           | 45853                 | 642                   | 20                  | 16                      | 55                      | 5                             |
| KwaZulu-Natal                                                  | 116                     | 83311                 | 17119           | 62562                 | 428                   | 44                  | 16                      | 60                      | 10                            |
| Private                                                        | 47                      | 43152                 | 7273            | 35343                 | 219                   | 35                  | 12                      | 26                      | 1                             |
| Public                                                         | 69                      | 40159                 | 9846            | 27219                 | 209                   | 9                   | 4                       | 34                      | 9                             |
| Limpopo                                                        | 48                      | 20605                 | 5279            | 14673                 | 43                    | 2                   | 1                       | 10                      | 1                             |
| Private                                                        | 7                       | 9020                  | 1703            | 7166                  | 11                    | 1                   | 0                       | 0                       | 0                             |
| Public                                                         | 41                      | 11585                 | 3576            | 7507                  | 32                    | 1                   | 1                       | 10                      | 1                             |
| Mpumalanga                                                     | 40                      | 21853                 | 4794            | 16422                 | 76                    | 6                   | 7                       | 5                       | 2                             |
| Private                                                        | 9                       | 11404                 | 1672            | 9622                  | 29                    | 5                   | 4                       | 0                       | 1                             |
| Public                                                         | 31                      | 10449                 | 3122            | 6800                  | 47                    | 1                   | 3                       | 5                       | 1                             |
| North West                                                     | 30                      | 32494                 | 4752            | 25318                 | 103                   | 16                  | 6                       | 36                      | 2                             |
| Private                                                        | 13                      | 12115                 | 1657            | 10017                 | 39                    | 10                  | 6                       | 7                       | 0                             |
| Public                                                         | 17                      | 20379                 | 3095            | 15301                 | 64                    | 6                   | 0                       | 29                      | 2                             |
| Northern Cape                                                  | 35                      | 11411                 | 2417            | 8416                  | 17                    | 1                   | 1                       | 4                       | 0                             |
| Private                                                        | 6                       | 5393                  | 836             | 4308                  | 3                     | 0                   | 0                       | 0                       | 0                             |
| Public                                                         | 29                      | 6018                  | 1581            | 4108                  | 14                    | 1                   | 1                       | 4                       | 0                             |
| Western Cape                                                   | 102                     | 113507                | 18352           | 94476                 | 490                   | 68                  | 17                      | 17                      | 1                             |
| Private                                                        | 43                      | 37890                 | 6043            | 31479                 | 257                   | 33                  | 17                      | 17                      | 1                             |
| Public                                                         | 59                      | 75617                 | 12309           | 62997                 | 233                   | 35                  |                         |                         | 0                             |
| Total                                                          | 666                     | 507555                | 101171          | 389020                | 2482                  | 240                 | 95                      | 238                     | 28                            |