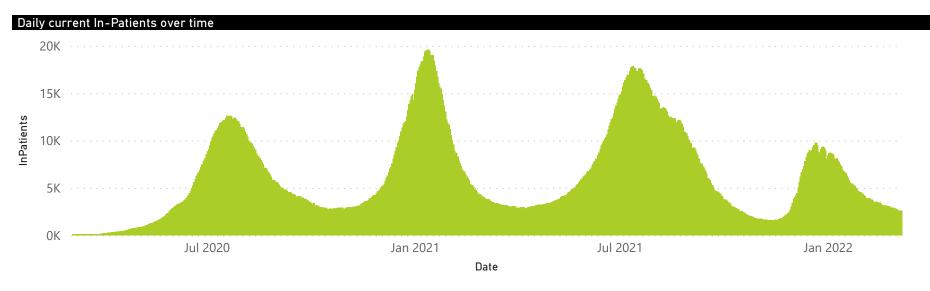

59                     | 230063                | 39151           | 187830                | 1098                  | 163                 | 62                      | 70                      | 7                             |
| Public                                                         | 407                     | 277492                | 62020           | 201190                | 1384                  | 77                  | 33                      | 168                     | 21                            |
| Total                                                          | 666                     | 507555                | 101171          | 389020                | 2482                  | 240                 | 95                      | 238                     | 28                            |



Private



The number of reported admissions may change day-to-day as enrolled facilities back-capture historical data.

The data below refer to admitted patients who test positive for SARS-CoV-2 on PCR or antigen tests.









Private



The number of reported admissions may change day-to-day as enrolled facilities back-capture historical data.

The data below refer to admitted patients who test positive for SARS-CoV-2 on PCR or antigen tests.



| Summary of reported COVID-19 admissions by province |                         |                       |                 |                       |                       |                     |                         |                         |                               |
|-----------------------------------------------------|-----------