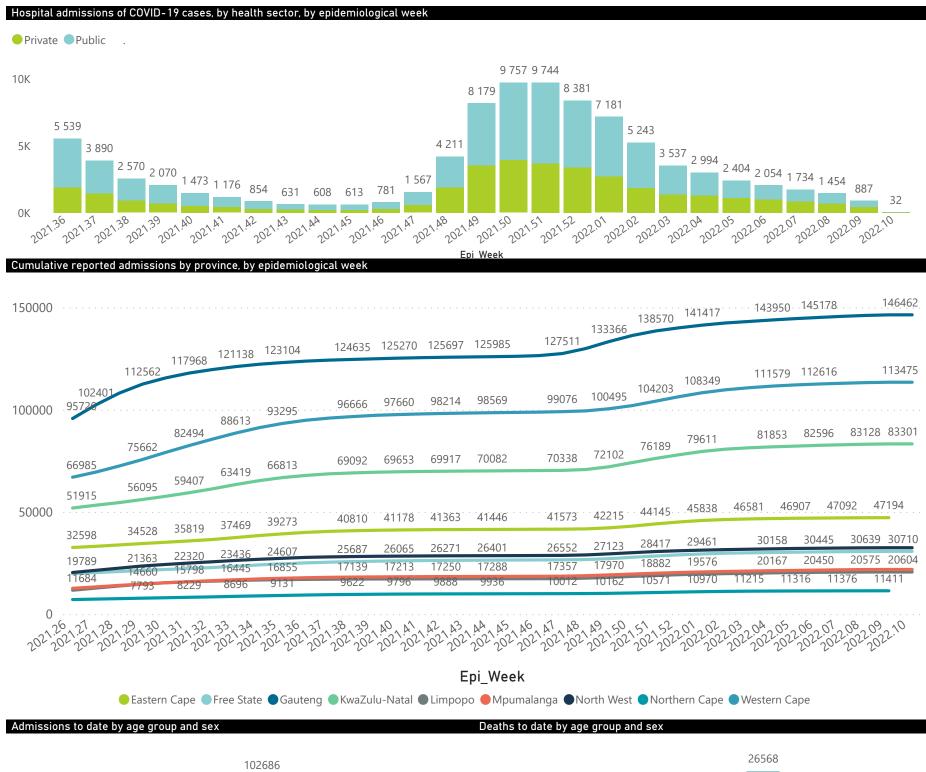

The number of reported admissions may change day-to-day as enrolled facilities back-capture historical data. The Western Cape government has been unable to provide daily data on patients who are on oxygen or ventilated. The data below refer to admitted patients who test positive for SARS-CoV-2 on PCR or antigen tests.

The data below refer to admitted patients who test positive for SARS-CoV-2 on PCR or antigen tests.

| Summary of reported COVID-19 admissions by province, by sector |                         |                       |                 |                       |                       |                     |                         |                         |                               |
|----------------------------------------------------------------|-------------------------|-----------------------|-----------------|-----------------------|-----------------------|---------------------|-------------------------|-------------------------|-------------------------------|
| Province                                                       | Facilities<br>Reporting | Admissions<br>to Date | Died to<br>Date | Discharged<br>to date | Currently<br>Admitted | Currently<br>in ICU | Currently<br>Ventilated | Currently<br>Oxygenated | Admissions in<br>Previous Day |
| Eastern Cape                                                   | 104                     | 47195                 | 13114           | 32008                 | 120                   | 12                  | 9                       | 8                       | 0                             |
| Private                                                        | 18                      | 15206                 | 3368            | 11735                 | 38                    | 9                   | 2                       | 1                       | 0                             |
| Public                                                         | 86                      | 31989                 | 9746            | 20273                 | 82                    | 3                   | 7                       | 7                       | 0                             |
| Free State                                                     | 55                      | 30710                 | 5993            | 22421                 | 86                    | 2                   | 2                       | 24                      | 3                             |
| Private                                                        | 20                      | 13716                 | 2235            | 11289                 | 25                    | 1                   | 1                       | 0                       | 0                             |
| Public                                                         | 35                      | 16994                 | 3758            | 11132                 | 61                    | 1                   | 1                       | 24                      | 3                             |
| Gauteng                                                        | 136                     | 146469                | 29351           | 112724                | 1119                  | 89                  | 36                      | 74                      | 9                             |
| Private                                                        | 96                      | 82167                 | 14364           | 66871                 | 477                   | 69                  | 20                      | 19                      | 4                             |
| Public                                                         | 40                      | 64302                 | 14987           | 45853                 | 642                   | 20                  | 16                      | 55                      | 5                             |
| KwaZulu-Natal                                                  | 116                     | 83311                 | 17119           | 62562                 | 428                   | 44                  | 16                      | 60                      | 10                            |
| Private                                                        | 47                      | 43152                 | 7273            | 35343                 | 219                   | 35                  | 12                      | 26                      | 1                             |
| Public                                                         | 69                      | 40159                 | 9846            | 27219                 | 209                   | 9                   | 4                       | 34                      | 9                             |
| Limpopo                                                        | 48                      | 20605                 | 5279            | 14673                 | 43                    | 2                   | 1                       | 10                      | 1                             |
| Private                                                        | 7                       | 9020                  | 1703            | 7166                  | 11                    | 1                   | 0                       | 0                       | 0                             |
| Public                                                         | 41                      | 11585                 | 3576            | 7507                  | 32                    | 1                   | 1                       | 10                      | 1                             |
| Mpumalanga                                                     | 40                      | 21853                 | 4794            | 16422                 | 76                    | 6                   | 7                       | 5                       | 2                             |
| Private                                                        | 9                       | 11404                 | 1672            | 9622                  | 29                    | 5                   | 4                       | 0                       | 1                             |
| Public                                                         | 31                      | 10449                 | 3122            | 6800                  | 47                    | 1                   | 3                       | 5                       | 1                             |
| North West                                                     | 30                      | 32494                 | 4752            | 25318                 | 103                   | 16                  | 6                       | 36                      | 2                             |
| Private                                                        | 13                      | 12115                 | 1657            | 10017                 | 39                    | 10                  | 6                       | 7                       | 0                             |
| Public                                                         | 17                      | 20379                 | 3095            | 15301                 | 64                    | 6                   | 0                       | 29                      | 2                             |
| Northern Cape                                                  | 35                      | 11411                 | 2417            | 8416                  | 17                    | 1                   | 1                       | 4                       | 0                             |
| Private                                                        | 6                       | 5393                  | 836             | 4308                  | 3                     | 0                   | 0                       | 0                       | 0                             |
| Public                                                         | 29                      | 6018                  | 1581            | 4108                  | 14                    | 1                   | 1                       | 4                       | 0                             |
| Western Cape                                                   | 102                     | 113507                | 18352           | 94476                 | 490                   | 68                  | 17                      | 17                      | 1                             |
| Private                                                        | 43                      | 37890                 | 6043            | 31479                 | 257                   | 33                  | 17                      | 17                      | 1                             |
| Public                                                         | 59                      | 75617                 | 12309           | 62997                 | 233                   | 35                  |                         |                         | 0                             |
| Total                                                          | 666                     | 507555                | 101171          | 389020                | 2482                  | 240                 | 95                      | 238                     | 28                            |