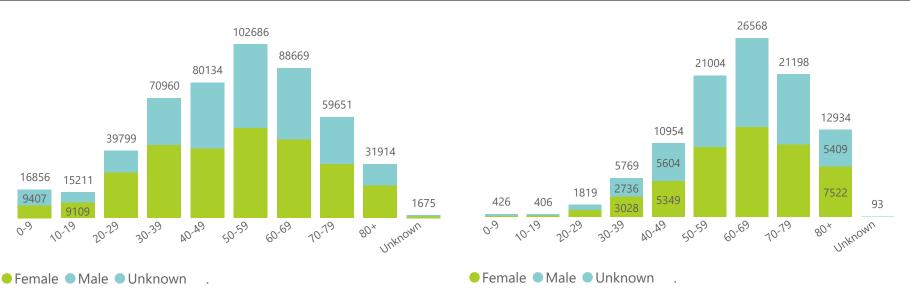

The number of reported admissions may change day-to-day as enrolled facilities back-capture historical data. The Western Cape government has been unable to provide daily data on patients who are on oxygen or ventilated. The data below refer to admitted patients who test positive for SARS-CoV-2 on PCR or antigen tests.







National



The number of reported admissions may change day-to-day as enrolled facilities back-capture historical data. The Western Cape government has been unable to provide daily data on patients who are on oxygen or ventilated.

The data below refer to admitted patients who test positive for SARS-CoV-2 on PCR or antigen tests.





| Summary of reported COVID-19 admissions by province, by sector |                         |                       |                 |                       |                       |                     |                         |                         |                               |
|----------------------------------------------------------------|-------------------------|-----------------------|-----------------|-----------------------|-------------