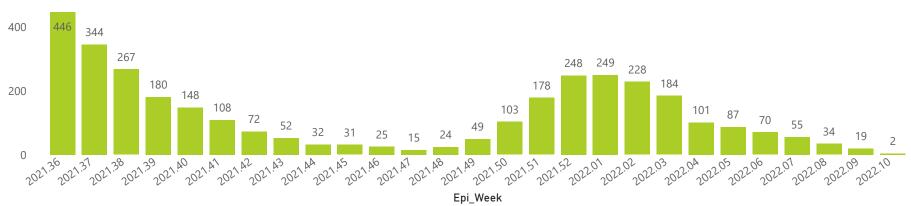

The number of reported admissions may change day-to-day as enrolled facilities back-capture historical data. The Western Cape government has been unable to provide daily data on patients who are on oxygen or ventilated. The data below refer to admitted patients who test positive for SARS-CoV-2 on PCR or antigen tests.

National

The number of reported admissions may change day-to-day as enrolled facilities back-capture historical data. The Western Cape government has been unable to provide daily data on patients who are on oxygen or ventilated.

The data below refer to admitted patients who test positive for SARS-CoV-2 on PCR or antigen tests.

| Summary of reported COVID-19 admissions by province, by sector |                         |                       |                 |                       |                       |                     |                         |                         |                               |
|----------------------------------------------------------------|-------------------------|-----------------------|-----------------|-----------------------|-----------------------|---------------------|-------------------------|-------------------------|-------------------------------|
| Province                                                       | Facilities<br>Reporting | Admissions<br>to Date | Died to<br>Date | Discharged<br>to date | Currently<br>Admitted | Currently<br>in ICU | Currently<br>Ventilated | Currently<br>Oxygenated | Admissions in<br>Previous Day |
| Eastern Cape                                                   | 104                     | 47195                 | 13114           | 32008                 | 120                   | 12                  | 9                       | 8                       | 0                             |
| Private                                                        | 18                      | 15206                 | 3368            | 11735                 | 38                    | 9                   | 2                       | 1                       | 0                             |
| Public                                                         | 86                      | 31989                 | 9746            | 20273                 | 82                    | 3                   | 7                       | 7                       | 0                             |
| Free State                                                     | 55                      | 30710                 | 5993            | 22421                 | 86                    | 2                   | 2                       | 24                      | 3                             |
| Private                                                        | 20                      | 13716                 | 2235            | 11289                 | 25                    | 1                   | 1                       | 0                       | 0                             |
| Public                                                         | 35                      | 16994                 | 3758            | 11132                 | 61                    | 1                   | 1                       | 24                      | 3                             |
| Gauteng                                                        | 136                     | 146469                | 29351           | 112724                | 1119                  | 89                  | 36                      | 74                      | 9                             |
| Private                                                        | 96                      | 82167                 | 14364           | 66871                 | 477                   | 69                  | 20                      | 19                      | 4                             |
| Public                                                         | 40                      | 64302                 | 14987           | 45853                 | 642                   | 20                  | 16                      | 55                      | 5                             |
| KwaZulu-Natal                                                  | 116                     | 83311                 | 17119           | 62562                 | 428                   | 44                  | 16                      | 60                      | 10                            |
| Private                                                        | 47                      | 43152                 | 7273            | 35343                 | 219                   | 35                  | 12                      | 26                      | 1                             |
| Public                                                         | 69                      | 40159                 | 9846            | 27219                 | 209                   | 9                   | 4                       | 34                      | 9                             |
| Limpopo                                                        | 48                      | 20605                 | 5279            | 14673                 | 43                    | 2                   | 1                       | 10                      | 1                             |
| Private                                                        | 7                       | 9020                  | 1703            | 7166                  | 11                    | 1                   | 0                       | 0                       | 0                             |
| Public                                                         | 41                      | 11585                 | 3576            | 7507                  | 32                    | 1                   | 1                       | 10                      | 1                             |
| Mpumalanga                                                     | 40                      | 21853                 | 4794            | 16422                 | 76                    | 6                   | 7                       | 5                       | 2                             |
| Private                                                        | 9                       | 11404                 | 1672            | 9622                  | 29                    | 5                   | 4                       | 0                       | 1                             |
| Public                                                         | 31                      | 10449                 | 3122            | 6800                  | 47                    | 1                   | 3                       | 5                       | 1                             |
| North West                                                     | 30                      | 32494                 | 4752            | 25318                 | 103                   | 16                  | 6                       | 36                      | 2                             |
| Private                                                        | 13                      | 12115                 | 1657            | 10017                 | 39                    | 10                  | 6                       | 7                       | 0                             |
| Public                                                         | 17                      | 20379                 | 3095            | 15301                 | 64                    | 6                   | 0                       | 29                      | 2                             |
| Northern Cape                                                  | 35                      | 11411                 | 2417            | 8416                  | 17                    | 1                   | 1                       | 4                       | 0                             |
| Private                                                        | 6                       | 5393                  | 836             | 4308                  | 3                     | 0                   | 0                       | 0                       | 0                             |
| Public                                                         | 29                      | 6018                  | 1581            | 4108                  | 14                    | 1                   | 1                       | 4                       | 0                             |
| Western Cape                                                   | 102                     | 113507                | 18352           | 94476                 | 490                   | 68                  | 17                      | 17                      | 1                             |
| Private                                                        | 43                      | 37890                 | 6043            | 31479                 | 257                   | 33                  | 17                      | 17                      | 1                             |
| Public                                                         | 59                      | 75617                 | 12309           | 62997                 | 233                   | 35                  |                         |                         | 0                             |
| Total                                                          | 666                     | 507555                | 101171          | 389020                | 2482                  | 240                 | 95                      | 238                     | 28                            |