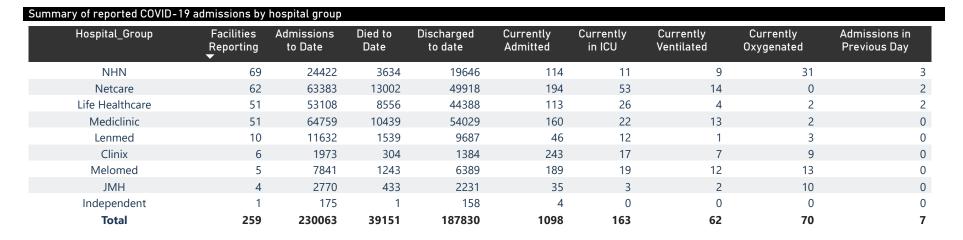

The data below refer to admitted patients who test positive for SARS-CoV-2 on PCR or antigen tests.

| Summary of reported COVID-19 admissions by province, by sector |                         |                       |                 |                       |                       |                     |                         |                         |                               |
|----------------------------------------------------------------|-------------------------|-----------------------|-----------------|-----------------------|-----------------------|---------------------|-------------------------|-------------------------|-------------------------------|
| Sector                                                         | Facilities<br>Reporting | Admissions<br>to Date | Died to<br>Date | Discharged<br>to date | Currently<br>Admitted | Currently<br>in ICU | Currently<br>Ventilated | Currently<br>Oxygenated | Admissions in<br>Previous Day |
| Private                                                        | 259                     | 230063                | 39151           | 187830                | 1098                  | 163                 | 62                      | 70                      | 7                             |
| Public                                                         | 407                     | 277492                | 62020           | 201190                | 1384                  | 77                  | 33                      | 168                     | 21                            |
| Total                                                          | 666                     | 507555                | 101171          | 389020                | 2482                  | 240                 | 95                      | 238                     | 28                            |

Private

The number of reported admissions may change day-to-day as enrolled facilities back-capture historical data.

The data below refer to admitted patients who test positive for SARS-CoV-2 on PCR or antigen tests.