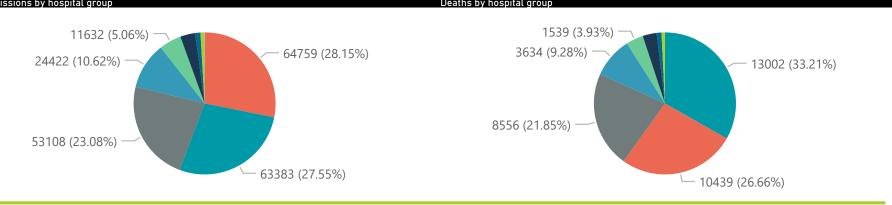

Private

The number of reported admissions may change day-to-day as enrolled facilities back-capture historical data.

The data below refer to admitted patients who test positive for SARS-CoV-2 on PCR or antigen tests.