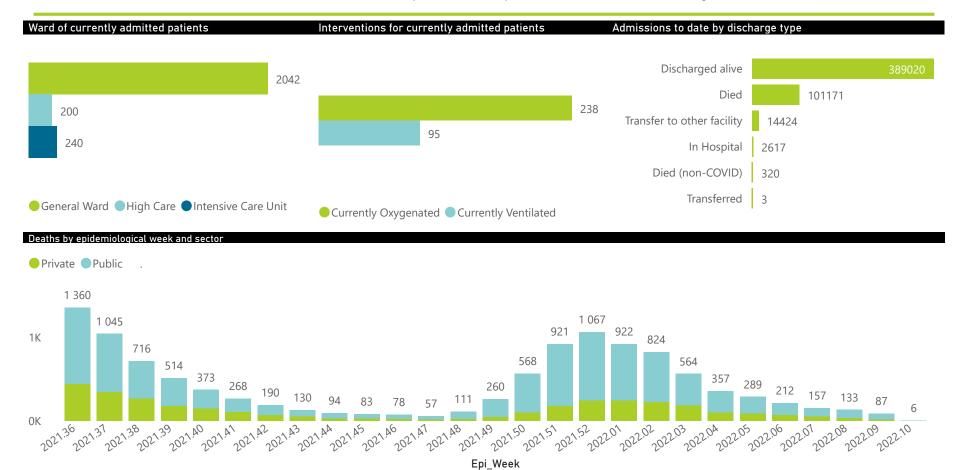

The number of reported admissions may change day-to-day as enrolled facilities back-capture historical data. The Western Cape government has been unable to provide daily data on patients who are on oxygen or ventilated. The data below refer to admitted patients who test positive for SARS-CoV-2 on PCR or antigen tests.

National

The number of reported admissions may change day-to-day as enrolled facilities back-capture historical data. The Western Cape government has been unable to provide daily data on patients who are on oxygen or ventilated.

The data below refer to admitted patients who test positive for SARS-CoV-2 on PCR or antigen tests.

| Summary of reported COVID-19 admissions by province, by sector |                         |                       |                 |                       |                       |                     |                         |                         |                               |
|----------------------------------------------------------------|-------------------------|-----------------------|-----------------|-----------------------|-----------------------|---------------------|-------------------------|-------------------------|-------------------------------|
| Province                                                       | Facilities<br>Reporting | Admissions<br>to Date | Died to<br>Date | Discharged<br>to date | Currently<br>Admitted | Currently<br>in ICU | Currently<br>Ventilated | Currently<br>Oxygenated | Admissions in<br>Previous Day |
| Eastern Cape                                                   | 104                     | 47195                 | 13114           | 32008                 | 120                   | 12                  | 9                       | 8                       | 0                             |
| Private                                                        | 18                      | 15206                 | 3368            | 11735                 | 38                    | 9                   | 2                       | 1                       | 0                             |
| Public                                                         | 86                      | 31989                 | 9746            | 20273                 | 82                    | 3                   | 7                       | 7                       | 0                             |
| Free State                                                     | 55                      | 30710                 | 5993            | 22421                 | 86                    | 2                   | 2                       | 24                      | 3                             |
| Private                                                        | 20                      | 13716                 | 2235            | 11289                 | 25                    | 1                   | 1                       | 0                       | 0                             |
| Public                                                         | 35                      | 16994                 | 3758            | 11132                 | 61                    | 1                   | 1                       | 24                      | 3                             |
| Gauteng                                                        | 136                     | 146469                | 29351           | 112724                | 1119                  | 89                  | 36                      | 74                      | 9                             |
| Private                                                        | 96                      | 82167                 | 14364           | 66871                 | 477                   | 69                  | 20                      | 19                      | 4                             |
| Public                                                         | 40                      | 64302                 | 14987           | 45853                 | 642                   | 20                  | 16                      | 55                      | 5                             |
| KwaZulu-Natal                                                  | 116                     | 83311                 | 17119           | 62562                 | 428                   | 44                  | 16                      | 60                      | 10                            |
| Private                                                        | 47                      | 43152                 | 7273            | 35343                 | 219                   | 35                  | 12                      | 26                      | 1                             |
| Public                                                         | 69                      | 40159                 | 9846            | 27219                 | 209                   | 9                   | 4                       | 34                      | 9                             |
| Limpopo                                                        | 48                      | 20605                 | 5279            | 14673                 | 43                    | 2                   | 1                       | 10                      | 1                             |
| Private                                                        | 7                       | 9020                  | 1703            | 7166                  | 11                    | 1                   | 0                       | 0                       | 0                             |
| Public                                                         | 41                      | 11585                 | 3576            | 7507                  | 32                    | 1                   | 1                       | 10                      | 1                             |
| Mpumalanga                                                     | 40                      | 21853                 | 4794            | 16422                 | 76                    | 6                   | 7                       | 5                       | 2                             |
| Private                                                        | 9                       | 11404                 | 1672            | 9622                  | 29                    | 5                   | 4                       | 0                       | 1                             |
| Public                                                         | 31                      | 10449                 | 3122            | 6800                  | 47                    | 1                   | 3                       | 5                       | 1                             |
| North West                                                     | 30                      | 32494                 | 4752            | 25318                 | 103                   | 16                  | 6                       | 36                      | 2                             |
| Private                                                        | 13                      | 12115                 | 1657            | 10017                 | 39                    | 10                  | 6                       | 7                       | 0                             |
| Public                                                         | 17                      | 20379                 | 3095            | 15301                 | 64                    | 6                   | 0                       | 29                      | 2                             |
| Northern Cape                                                  | 35                      | 11411                 | 2417            | 8416                  | 17                    | 1                   | 1                       | 4                       | 0                             |
| Private                                                        | 6                       | 5393                  | 836             | 4308                  | 3                     | 0                   | 0                       | 0                       | 0                             |
| Public                                                         | 29                      | 6018                  | 1581            | 4108                  | 14                    | 1                   | 1                       | 4                       | 0                             |
| Western Cape                                                   | 102                     | 113507                | 18352           | 94476                 | 490                   | 68                  | 17                      | 17                      | 1                             |
| Private                                                        | 43                      | 37890                 | 6043            | 31479                 | 257                   | 33                  | 17                      | 17                      | 1                             |
| Public                                                         | 59                      | 75617                 | 12309           | 62997                 | 233                   | 35                  |                         |                         | 0                             |
| Total                                                          | 666                     | 507555                | 101171          | 389020                | 2482                  | 240                 | 95                      | 238                     | 28                            |

# NICD National COVID-19 Hospital Surveillance

National

The number of reported admissions may change day-to-day as enrolled facilities back-capture historical data.

The Western Cape government has been unable to provide daily data on patients who are on oxygen or ventilated.

The data below refer to admitted patients who test positive for SARS-CoV-2 on PCR or antigen tests.

| Summary of reported COVID-19 admissions by province, by sector |                         |                       |                 |                       |                       |                     |                         |                         |                               |
|----------------------------------------------------------------|-------------------------|-----------------------|-----------------|-----------------------|-----------------------|---------------------|-------------------------|-------------------------|-------------------------------|
| Sector                                                         | Facilities<br>Reporting | Admissions<br>to Date | Died to<br>Date | Discharged<br>to date | Currently<br>Admitted | Currently<br>in ICU | Currently<br>Ventilated | Currently<br>Oxygenated | Admissions in<br>Previous Day |
| Private                                                        | 259                     | 230063                | 39151           | 187830                | 1098                  | 163                 | 62                      | 70                      | 7                             |
| Public                                                         | 407                     | 277492                | 62020           | 201190                | 1384                  | 77                  | 33                      | 168                     | 21                            |
| Total                                                          | 666                     | 507555                | 101171          | 389020                | 2482                  | 240                 | 95                      | 238                     | 28                            |