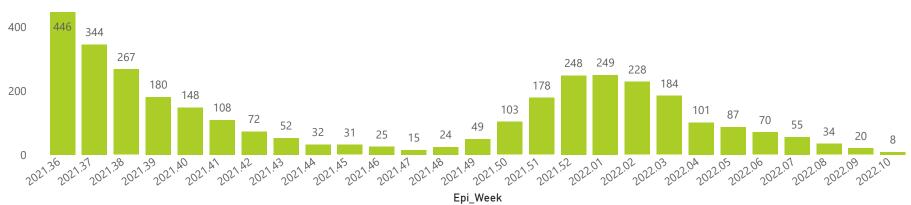

The number of reported admissions may change day-to-day as enrolled facilities back-capture historical data. The Western Cape government has been unable to provide daily data on patients who are on oxygen or ventilated. The data below refer to admitted patients who test positive for SARS-CoV-2 on PCR or antigen tests.

National

0K

202138

2021,40

The number of reported admissions may change day-to-day as enrolled facilities back-capture historical data. The Western Cape government has been unable to provide daily data on patients who are on oxygen or ventilated.

The data below refer to admitted patients who test positive for SARS-CoV-2 on PCR or antigen tests.

78

2021,47

2021,48

2021,49

202150

Epi\_Week

202151