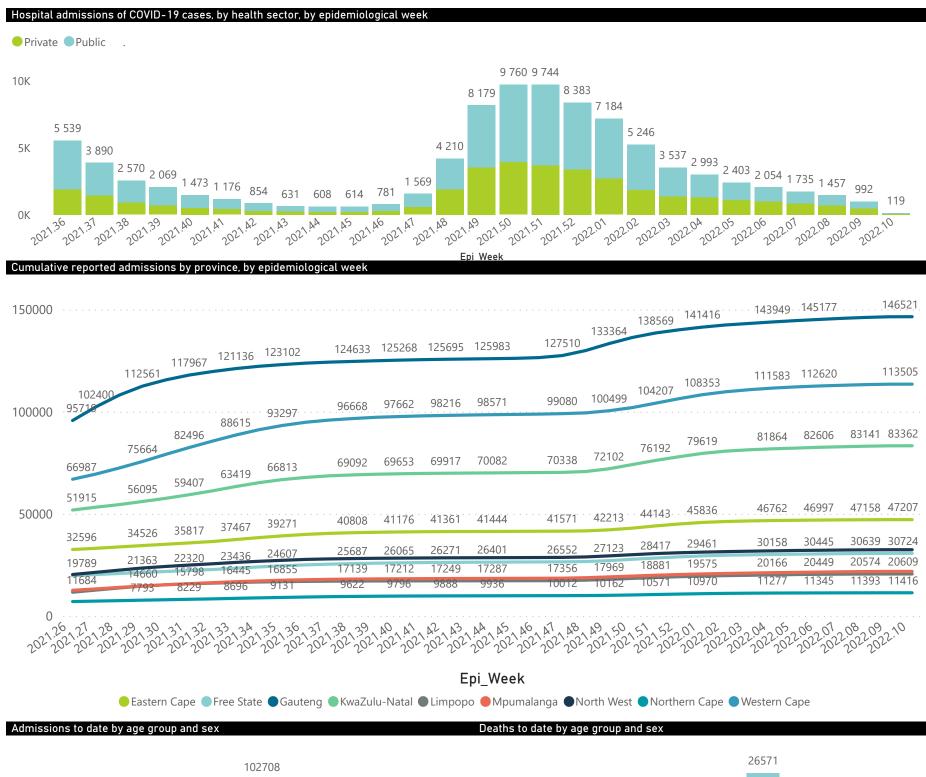

The number of reported admissions may change day-to-day as enrolled facilities back-capture historical data. The Western Cape government has been unable to provide daily data on patients who are on oxygen or ventilated. The data below refer to admitted patients who test positive for SARS-CoV-2 on PCR or antigen tests.

National

0K

202138

2021,40

The number of reported admissions may change day-to-day as enrolled facilities back-capture historical data. The Western Cape government has been unable to provide daily data on patients who are on oxygen or ventilated.

The data below refer to admitted patients who test positive for SARS-CoV-2 on PCR or antigen tests.

78

2021,47

2021,48

2021,49

202150

Epi\_Week

202151