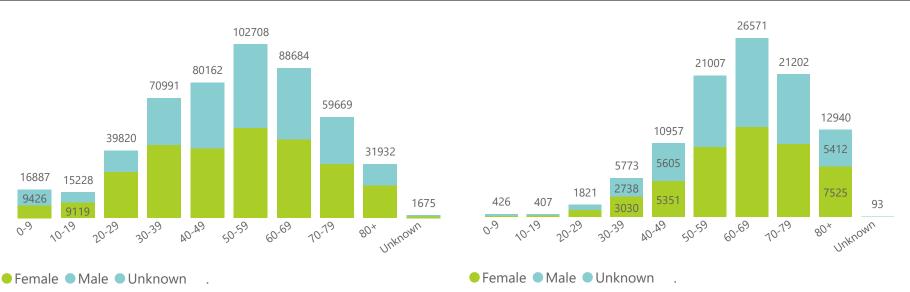

2022.03

3<sup>3</sup> 2022.0<sup>4</sup> 2022.0<sup>5</sup>

2021.52 2022.01 2022.02

2021,46

2021.45

| Summary of reported COVID-19 | ummary of reported COVID-19 admissions by province, by sector |                       |                 |                       |                       |                     |                         |                         |                               |
|------------------------------|---------------------------------------------------------------|-----------------------|-----------------|-----------------------|-----------------------|---------------------|-------------------------|-------------------------|-------------------------------|
| Province                     | Facilities<br>Reporting                                       | Admissions<br>to Date | Died to<br>Date | Discharged<br>to date | Currently<br>Admitted | Currently<br>in ICU | Currently<br>Ventilated | Currently<br>Oxygenated | Admissions in<br>Previous Day |
| Eastern Cape                 | 104                                                           | 47208                 | 13117           | 32013                 | 126                   | 12                  | 7                       | 13                      | 3                             |
| Private                      | 18                                                            | 15216                 | 3367            | 11738                 | 46                    | 9                   | 1                       | 4                       | 1                             |
| Public                       | 86                                                            | 31992                 | 9750            | 20275                 | 80                    | 3                   | 6                       | 9                       | 2                             |
| Free State                   | 55                                                            | 30724                 | 5993            | 22434                 | 87                    | 3                   | 2                       | 22                      | 4                             |
| Private                      | 20                                                            | 13723                 | 2235            | 11295                 | 26                    | 2                   | 1                       | 2                       | 2                             |
| Public                       | 35                                                            | 17001                 | 3758            | 11139                 | 61                    | 1                   | 1                       | 20                      | 2                             |
| Gauteng                      | 136                                                           | 146528                | 29356           | 112784                | 1114                  | 94                  | 38                      | 76                      | 11                            |
| Private                      | 96                                                            | 82216                 | 14367           | 66893                 | 501                   | 75                  | 22                      | 26                      | 7                             |
| Public                       | 40                                                            | 64312                 | 14989           | 45891                 | 613                   | 19                  | 16                      | 50                      | 4                             |
| KwaZulu-Natal                | 116                                                           | 83372                 | 17122           | 62600                 | 446                   | 46                  | 17                      | 63                      | 18                            |
| Private                      | 47                                                            | 43176                 | 7274            | 35356                 | 229                   | 36                  | 13                      | 26                      | 9                             |
| Public                       | 69                                                            | 40196                 | 9848            | 27244                 | 217                   | 10                  | 4                       | 37                      | 9                             |
| Limpopo                      | 48                                                            | 20610                 | 5287            | 14672                 | 39                    | 2                   | 1                       | 7                       | 1                             |
| Private                      | 7                                                             | 9025                  | 1703            | 7169                  | 13                    | 1                   | 0                       | 0                       | 0                             |
| Public                       | 41                                                            | 11585                 | 3584            | 7503                  | 26                    | 1                   | 1                       | 7                       | 1                             |
| Mpumalanga                   | 40                                                            | 21865                 | 4794            | 16434                 | 75                    | 6                   | 7                       | 7                       | 5                             |
| Private                      | 9                                                             | 11415                 | 1672            | 9629                  | 33                    | 5                   | 4                       | 2                       | 4                             |
| Public                       | 31                                                            | 10450                 | 3122            | 6805                  | 42                    | 1                   | 3                       | 5                       | 1                             |
| North West                   | 30                                                            | 32496                 | 4754            | 25323                 | 99                    | 14                  | 6                       | 35                      | 0                             |
| Private                      | 13                                                            | 12116                 | 1658            | 10019                 | 37                    | 8                   | 6                       | 7                       | 0                             |
| Public                       | 17                                                            | 20380                 | 3096            | 15304                 | 62                    | 6                   | 0                       | 28                      | 0                             |
| Northern Cape                | 35                                                            | 11416                 | 2417            | 8419                  | 20                    | 1                   | 1                       | 3                       | 1                             |
| Private                      | 6                                                             | 5396                  | 836             | 4309                  | 5                     | 0                   | 0                       | 0                       | 0                             |
| Public                       | 29                                                            | 6020                  | 1581            | 4110                  | 15                    | 1                   | 1                       | 3                       | 1                             |
| Western Cape                 | 102                                                           | 113537                | 18357           | 94519                 | 472                   | 64                  | 17                      | 19                      | 3                             |
| Private                      | 43                                                            | 37908                 | 6045            | 31499                 | 253                   | 29                  | 17                      | 19                      | 2                             |
| Public                       | 59                                                            | 75629                 | 12312           | 63020                 | 219                   | 35                  |                         |                         | 1                             |
| Total                        | 666                                                           | 507756                | 101197          | 389198                | 2478                  | 242                 | 96                      | 245                     | 46                            |