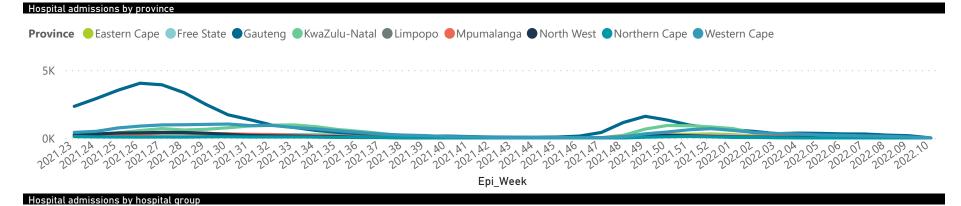

| Summary of reported COVID-19 admissions by province |                         |                       |                 |                       |                       |                     |                         |                         |                               |
|-----------------------------------------------------|-------------------------|-----------------------|-----------------|-----------------------|-----------------------|---------------------|-------------------------|-------------------------|-------------------------------|
| Province                                            | Facilities<br>Reporting | Admissions<br>to Date | Died to<br>Date | Discharged<br>to date | Currently<br>Admitted | Currently<br>in ICU | Currently<br>Ventilated | Currently<br>Oxygenated | Admissions in<br>Previous Day |
| Gauteng                                             | 96                      | 82216                 | 14367           | 66893                 | 501                   | 75                  | 22                      | 26                      | 7                             |
| Western Cape                                        | 43                      | 37908                 | 6045            | 31499                 | 253                   | 29                  | 17                      | 19                      | 2                             |
| KwaZulu-Natal                                       | 47                      | 43176                 | 7274            | 35356                 | 229                   | 36                  | 13                      | 26                      | 9                             |
| Eastern Cape                                        | 18                      | 15216                 | 3367            | 11738                 | 46                    | 9                   | 1                       | 4                       | 1                             |
| North West                                          | 13                      | 12116                 | 1658            | 10019                 | 37                    | 8                   | 6                       | 7                       | 0                             |
| Mpumalanga                                          | 9                       | 11415                 | 1672            | 9629                  | 33                    | 5                   | 4                       | 2                       | 4                             |
| Free State                                          | 20                      | 13723                 | 2235            | 11295                 | 26                    | 2                   | 1                       | 2                       | 2                             |
| Limpopo                                             | 7                       | 9025                  | 1703            | 7169                  | 13                    | 1                   | 0                       | 0                       | 0                             |
| Northern Cape                                       | 6                       | 5396                  | 836             | 4309                  | 5                     | 0                   | 0                       | 0                       | 0                             |
| Total                                               | 259                     | 230191                | 39157           | 187907                | 1143                  | 165                 | 64                      | 86                      | 25                            |