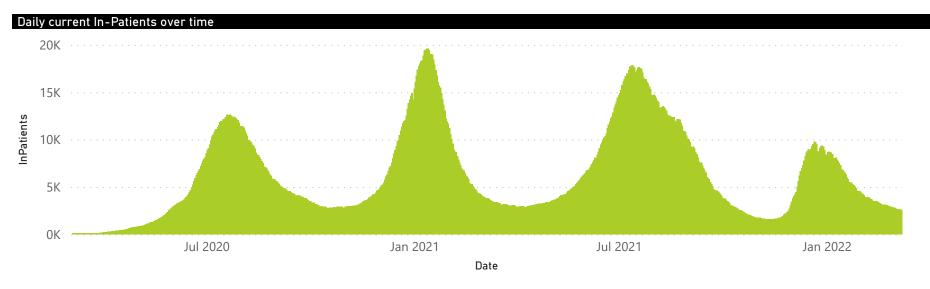

| 230191                | 39157           | 187907                | 1143                  | 165                 | 64                      | 86                      | 25                            |  |
| Public                                                         | 407                     | 277565                | 62040           | 201291                | 1335                  | 77                  | 32                      | 159                     | 21                            |  |
| Total                                                          | 666                     | 507756                | 101197          | 389198                | 2478                  | 242                 | 96                      | 245                     | 46                            |  |



Private



The number of reported admissions may change day-to-day as enrolled facilities back-capture historical data.

The data below refer to admitted patients who test positive for SARS-CoV-2 on PCR or antigen tests.









Private



The number of reported admissions may change day-to-day as enrolled facilities back-capture historical data.

The data below refer to admitted patients who test positive for SARS-CoV-2 on PCR or antigen tests.



| Summary of reported COVID-19 admissions by province |                         |                       |                 |                       |                       |                     |                         |                         |                               |
|-----------------------------------------------------|-----------