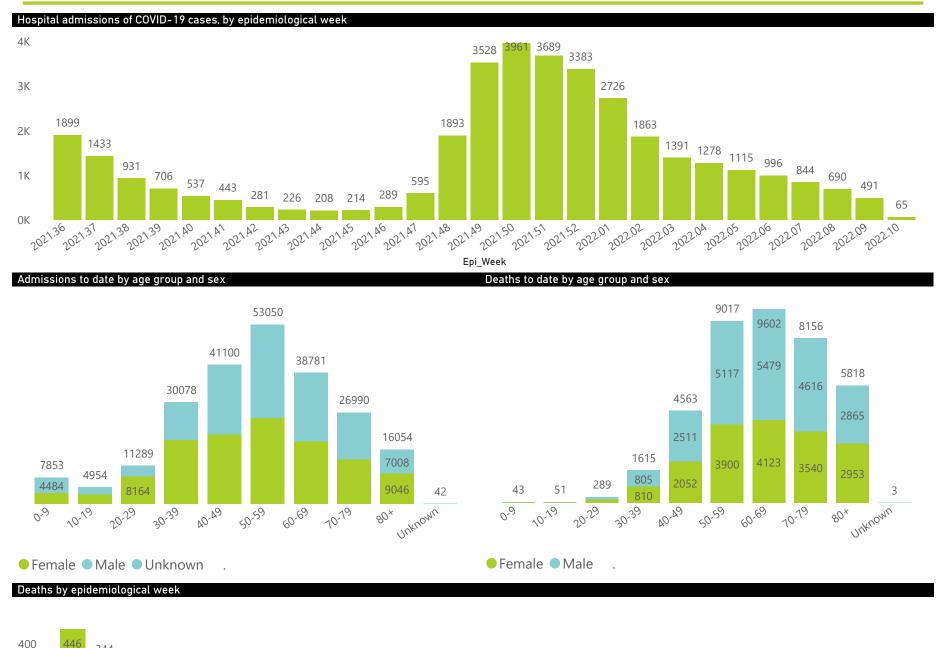

The number of reported admissions may change day-to-day as enrolled facilities back-capture historical data. The Western Cape government has been unable to provide daily data on patients who are on oxygen or ventilated. The data below refer to admitted patients who test positive for SARS-CoV-2 on PCR or antigen tests.

National

0K

202138

2021,40

The number of reported admissions may change day-to-day as enrolled facilities back-capture historical data. The Western Cape government has been unable to provide daily data on patients who are on oxygen or ventilated.

The data below refer to admitted patients who test positive for SARS-CoV-2 on PCR or antigen tests.

78

2021,47

2021,48

2021,49

202150

Epi\_Week

202151