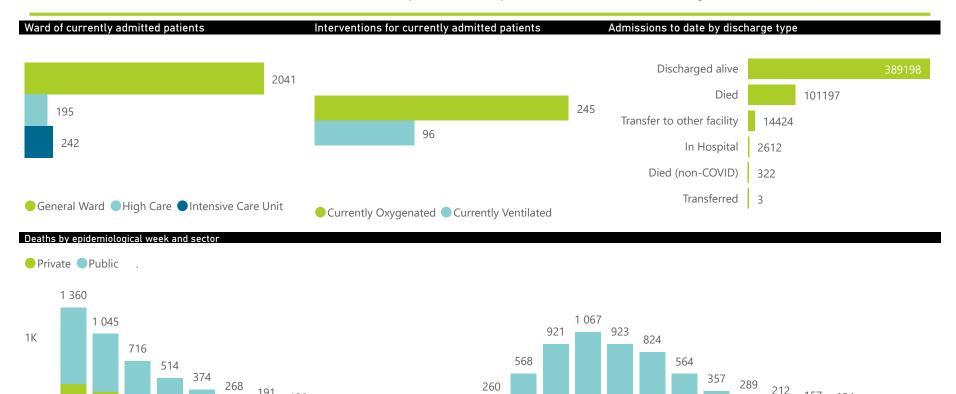

| Summary of reported COVID-19 admissions by province, by sector |                         |                       |                 |                       |                       |                     |                         |                         |                               |  |
|----------------------------------------------------------------|-------------------------|-----------------------|-----------------|-----------------------|-----------------------|---------------------|-------------------------|-------------------------|-------------------------------|--|
| Sector                                                         | Facilities<br>Reporting | Admissions<br>to Date | Died to<br>Date | Discharged<br>to date | Currently<br>Admitted | Currently<br>in ICU | Currently<br>Ventilated | Currently<br>Oxygenated | Admissions in<br>Previous Day |  |
| Private                                                        | 259                     | 230191                | 39157           | 187907                | 1143                  | 165                 | 64                      | 86                      | 25                            |  |
| Public                                                         | 407                     | 277565                | 62040           | 201291                | 1335                  | 77                  | 32                      | 159                     | 21                            |  |
| Total                                                          | 666                     | 507756                | 101197          | 389198                | 2478                  | 242                 | 96                      | 245                     | 46                            |  |