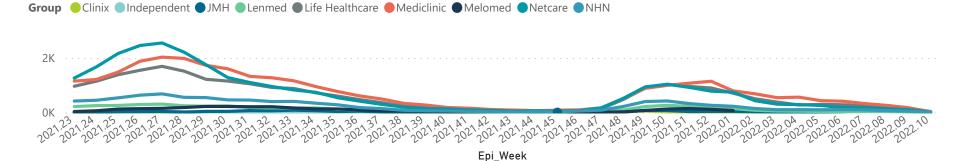

| mary of reported COVID-19 admissions by hospital group |                         |                       |                 |                       |                       |                     |                         |                         |                               |
|--------------------------------------------------------|-------------------------|-----------------------|-----------------|-----------------------|-----------------------|---------------------|-------------------------|-------------------------|-------------------------------|
| Hospital_Group                                         | Facilities<br>Reporting | Admissions<br>to Date | Died to<br>Date | Discharged<br>to date | Currently<br>Admitted | Currently<br>in ICU | Currently<br>Ventilated | Currently<br>Oxygenated | Admissions in<br>Previous Day |
| NHN                                                    | 69                      | 24428                 | 3634            | 19649                 | 117                   | 13                  | 10                      | 34                      | 3                             |
| Netcare                                                | 62                      | 63411                 | 13005           | 49932                 | 205                   | 56                  | 14                      | 2                       | 7                             |
| Life Healthcare                                        | 51                      | 53164                 | 8555            | 44415                 | 143                   | 30                  | 5                       | 12                      | 14                            |
| Mediclinic                                             | 51                      | 64790                 | 10442           | 54059                 | 158                   | 16                  | 13                      | 3                       | 0                             |
| Lenmed                                                 | 10                      | 11639                 | 1540            | 9690                  | 49                    | 11                  | 1                       | 3                       | 1                             |
| Clinix                                                 | 6                       | 1973                  | 304             | 1384                  | 243                   | 17                  | 7                       | 9                       | 0                             |
| Melomed                                                | 5                       | 7841                  | 1243            | 6389                  | 189                   | 19                  | 12                      | 13                      | 0                             |
| JMH                                                    | 4                       | 2770                  | 433             | 2231                  | 35                    | 3                   | 2                       | 10                      | 0                             |
| Independent                                            | 1                       | 175                   | 1               | 158                   | 4                     | 0                   | 0                       | 0                       | 0                             |
| Total                                                  | 259                     | 230191                | 39157           | 187907                | 1143                  | 165                 | 64                      | 86                      | 25                            |