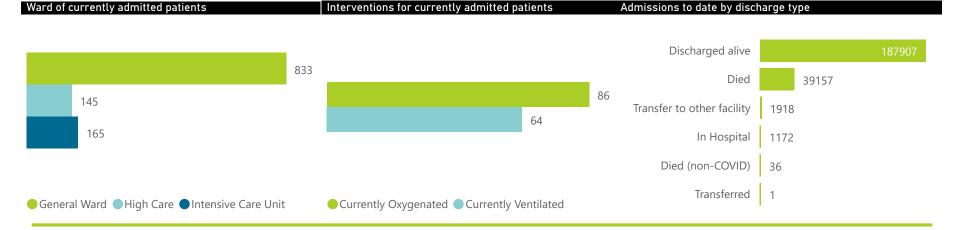

| Summary of reported COVID-19 admissions by province, by sector |                         |                       |                 |                       |                       |                     |                         |                         |                               |  |
|----------------------------------------------------------------|-------------------------|-----------------------|-----------------|-----------------------|-----------------------|---------------------|-------------------------|-------------------------|-------------------------------|--|
| Sector                                                         | Facilities<br>Reporting | Admissions<br>to Date | Died to<br>Date | Discharged<br>to date | Currently<br>Admitted | Currently<br>in ICU | Currently<br>Ventilated | Currently<br>Oxygenated | Admissions in<br>Previous Day |  |
| Private                                                        | 259                     | 230191                | 39157           | 187907                | 1143                  | 165                 | 64                      | 86                      | 25                            |  |
| Public                                                         | 407                     | 277565                | 62040           | 201291                | 1335                  | 77                  | 32                      | 159                     | 21                            |  |
| Total                                                          | 666                     | 507756                | 101197          | 389198                | 2478                  | 242                 | 96                      | 245                     | 46                            |  |

| Summary of reported COVID-19 admissions by province |                         |                       |                 |                       |                       |                     |                         |                         |                               |
|-----------------------------------------------------|-------------------------|-----------------------|-----------------|-----------------------|-----------------------|---------------------|-------------------------|-------------------------|-------------------------------|
| Province                                            | Facilities<br>Reporting | Admissions<br>to Date | Died to<br>Date | Discharged<br>to date | Currently<br>Admitted | Currently<br>in ICU | Currently<br>Ventilated | Currently<br>Oxygenated | Admissions in<br>Previous Day |
| Gauteng                                             | 96                      | 82216                 | 14367           | 66893                 | 501                   | 75                  | 22                      | 26                      | 7                             |
| Western Cape                                        | 43                      | 37908                 | 6045            | 31499                 | 253                   | 29                  | 17                      | 19                      | 2                             |
| KwaZulu-Natal                                       | 47                      | 43176                 | 7274            | 35356                 | 229                   | 36                  | 13                      | 26                      | 9                             |
| Eastern Cape                                        | 18                      | 15216                 | 3367            | 11738                 | 46                    | 9                   | 1                       | 4                       | 1                             |
| North West                                          | 13                      | 12116                 | 1658            | 10019                 | 37                    | 8                   | 6                       | 7                       | 0                             |
| Mpumalanga                                          | 9                       | 11415                 | 1672            | 9629                  | 33                    | 5                   | 4                       | 2                       | 4                             |
| Free State                                          | 20                      | 13723                 | 2235            | 11295                 | 26                    | 2                   | 1                       | 2                       | 2                             |
| Limpopo                                             | 7                       | 9025                  | 1703            | 7169                  | 13                    | 1                   | 0                       | 0                       | 0                             |
| Northern Cape                                       | 6                       | 5396                  | 836             | 4309                  | 5                     | 0                   | 0                       | 0                       | 0                             |
| Total                                               | 259                     | 230191                | 39157           | 187907                | 1143                  | 165                 | 64                      | 86                      | 25                            |

| mary of reported COVID-19 admissions by hospital group |                         |                       |                 |                       |                       |                     |                         |                         |                               |
|--------------------------------------------------------|-------------------------|-----------------------|-----------------|-----------------------|-----------------------|---------------------|-------------------------|-------------------------|-------------------------------|
| Hospital_Group                                         | Facilities<br>Reporting | Admissions<br>to Date | Died to<br>Date | Discharged<br>to date | Currently<br>Admitted | Currently<br>in ICU | Currently<br>Ventilated | Currently<br>Oxygenated | Admissions in<br>Previous Day |
| NHN                                                    | 69                      | 24428                 | 3634            | 19649                 | 117                   | 13                  | 10                      | 34                      | 3                             |
| Netcare                                                | 62                      | 63411                 | 13005           | 49932                 | 205                   | 56                  | 14                      | 2                       | 7                             |
| Life Healthcare                                        | 51                      | 53164                 | 8555            | 44415                 | 143                   | 30                  | 5                       | 12                      | 14                            |
| Mediclinic                                             | 51                      | 64790                 | 10442           | 54059                 | 158                   | 16                  | 13                      | 3                       | 0                             |
| Lenmed                                                 | 10                      | 11639                 | 1540            | 9690                  | 49                    | 11                  | 1                       | 3                       | 1                             |
| Clinix                                                 | 6                       | 1973                  | 304             | 1384                  | 243                   | 17                  | 7                       | 9                       | 0                             |
| Melomed                                                | 5                       | 7841                  | 1243            | 6389                  | 189                   | 19                  | 12                      | 13                      | 0                             |
| JMH                                                    | 4                       | 2770                  | 433             | 2231                  | 35                    | 3                   | 2                       | 10                      | 0                             |
| Independent                                            | 1                       | 175                   | 1               | 158                   | 4                     | 0                   | 0                       | 0                       | 0                             |
| Total                                                  | 259                     | 230191                | 39157           | 187907                | 1143                  | 165                 | 64                      | 86                      | 25                            |