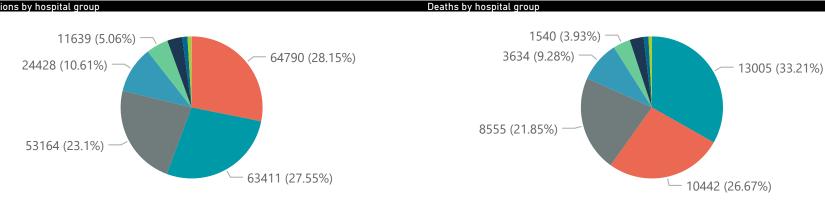

| mary of reported COVID-19 admissions by hospital group |                         |                       |                 |                       |                       |                     |                         |                         |                               |
|--------------------------------------------------------|-------------------------|-----------------------|-----------------|-----------------------|-----------------------|---------------------|-------------------------|-------------------------|-------------------------------|
| Hospital_Group                                         | Facilities<br>Reporting | Admissions<br>to Date | Died to<br>Date | Discharged<br>to date | Currently<br>Admitted | Currently<br>in ICU | Currently<br>Ventilated | Currently<br>Oxygenated | Admissions in<br>Previous Day |
| NHN                                                    | 69                      | 24428                 | 3634            | 19649                 | 117                   | 13                  | 10                      | 34                      | 3                             |
| Netcare                                                | 62                      | 63411                 | 13005           | 49932                 | 205                   | 56                  | 14                      | 2                       | 7                             |
| Life Healthcare                                        | 51                      | 53164                 | 8555            | 44415                 | 143                   | 30                  | 5                       | 12                      | 14                            |
| Mediclinic                                             | 51                      | 64790                 | 10442           | 54059                 | 158                   | 16                  | 13                      | 3                       | 0                             |
| Lenmed                                                 | 10                      | 11639                 | 1540            | 9690                  | 49                    | 11                  | 1                       | 3                       | 1                             |
| Clinix                                                 | 6                       | 1973                  | 304             | 1384                  | 243                   | 17                  | 7                       | 9                       | 0                             |
| Melomed                                                | 5                       | 7841                  | 1243            | 6389                  | 189                   | 19                  | 12                      | 13                      | 0                             |
| JMH                                                    | 4                       | 2770                  | 433             | 2231                  | 35                    | 3                   | 2                       | 10                      | 0                             |
| Independent                                            | 1                       | 175                   | 1               | 158                   | 4                     | 0                   | 0                       | 0                       | 0                             |
| Total                                                  | 259                     | 230191                | 39157           | 187907                | 1143                  | 165                 | 64                      | 86                      | 25                            |