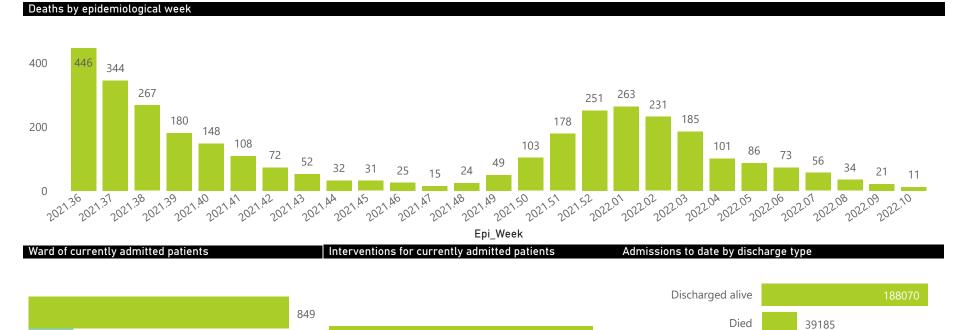

NATIONAL INSTITUTE FOR COMMUNICABLE DISEASES

Transfer to other facility

In Hospital

Transferred

Died (non-COVID)

1917

1181

36