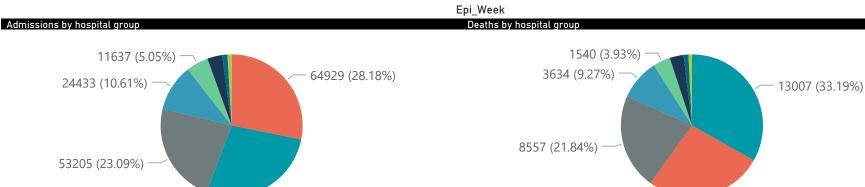

### Summary of reported COVID-19 admissions by hospital grou

| Hospital_Group  | Facilities<br>Reporting | Admissions<br>to Date | Died to<br>Date | Discharged<br>to date | Currently<br>Admitted | Currently<br>in ICU | Currently<br>Ventilated | Currently<br>Oxygenated | Admissions in<br>Previous Day |
|-----------------|-------------------------|-----------------------|-----------------|-----------------------|-----------------------|---------------------|-------------------------|-------------------------|-------------------------------|
| NHN             | 69                      | 24433                 | 3634            | 19658                 | 113                   | 13                  | 10                      | 32                      | 4                             |
| Netcare         | 62                      | 63427                 | 13007           | 49946                 | 205                   | 52                  | 13                      | 0                       | 5                             |
| Life Healthcare | 51                      | 53205                 | 8557            | 44449                 | 148                   | 29                  | 4                       | 4                       | 8                             |
| Mediclinic      | 51                      | 64929                 | 10466           | 54166                 | 166                   | 13                  | 11                      | 4                       | 0                             |
| Lenmed          | 10                      | 11637                 | 1540            | 9689                  | 49                    | 11                  | 1                       | 3                       | 0                             |
| Clinix          | 6                       | 1973                  | 304             | 1384                  | 243                   | 17                  | 7                       | 9                       | 0                             |
| Melomed         | 5                       | 7841                  | 1243            | 6389                  | 189                   | 19                  | 12                      | 13                      | 0                             |
| JMH             | 4                       | 2770                  | 433             | 2231                  | 35                    | 3                   | 2                       | 10                      | 0                             |
| Independent     | 1                       | 175                   | 1               | 158                   | 4                     | 0                   | 0                       | 0                       | 0                             |
| Total           | 259                     | 230390                | 39185           | 188070                | 1152                  | 157                 | 60                      | 75                      | 17                            |

### Hospital admissions by hospital group

- 63427 (27.53%)