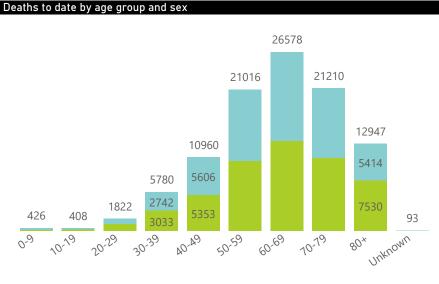

#### 09 March 2022

### NICD National COVID-19 Hospital Surveillance

National

health Department: Health REPUBLIC OF SOUTH AFRICA

The number of reported admissions may change day-to-day as enrolled facilities back-capture historical data. The Western Cape government has been unable to provide daily data on patients who are on oxygen or ventilated. The data below refer to admitted patients who test positive for SARS-CoV-2 on PCR or antigen tests.

NATIONAL INSTITUTE FOR COMMUNICABLE DISEASES









● Female ● Male ● Unknown .



### Summary of reported COVID-19 admissions by province, by sector

| Province      | Facilities<br>Reporting | Admissions<br>to Date | Died to<br>Date | Discharged<br>to date | Currently<br>Admitted | Currently<br>in ICU | Currently<br>Ventilated | Currently<br>Oxygenated | Admissions in<br>Previous Day |
|---------------|-------------------------|-----------------------|-----------------|-----------------------|-----------------------|---------------------|-------------------------|-------------------------|-------------------------------|
| Eastern Cape  | 104                     | 47220                 | 13118           | 32023                 | 127                   | 11                  | 7                       | 9                       | 1