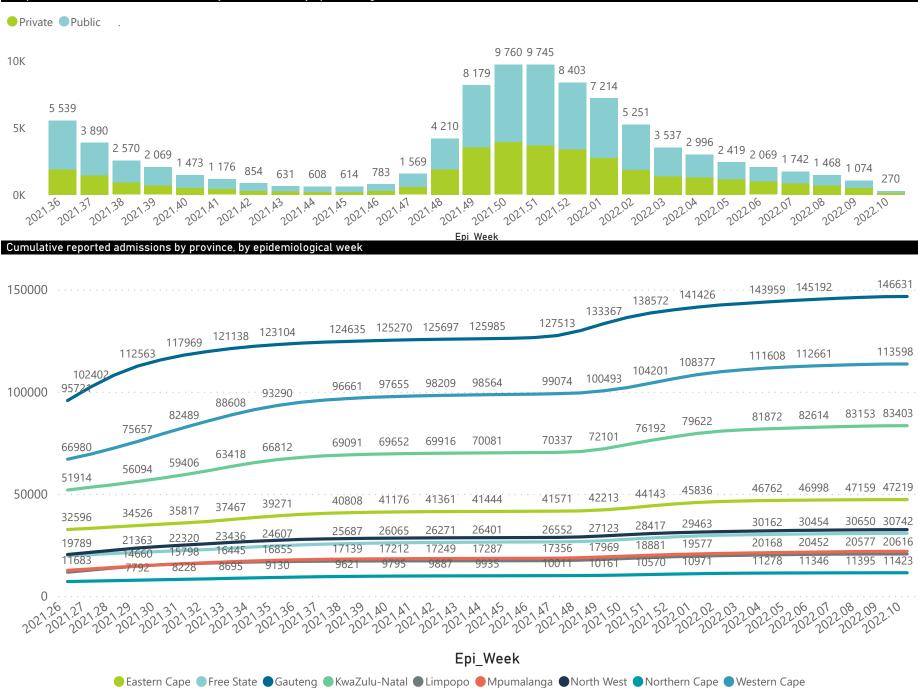

#### 09 March 2022

### NICD National COVID-19 Hospital Surveillance

National

health Department: Health REPUBLIC OF SOUTH AFRICA

The number of reported admissions may change day-to-day as enrolled facilities back-capture historical data. The Western Cape government has been unable to provide daily data on patients who are on oxygen or ventilated. The data below refer to admitted patients who test positive for SARS-CoV-2 on PCR or antigen tests.