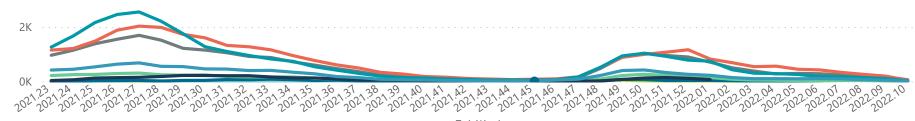

#### Hospital admissions by province

Province 😑 Eastern Cape 🔵 Free State 🔵 Gauteng 🔵 KwaZulu-Natal 🌑 Limpopo 🛑 Mpumalanga 🜑 North West 🔵 Northern Cape 🔵 Western Cape