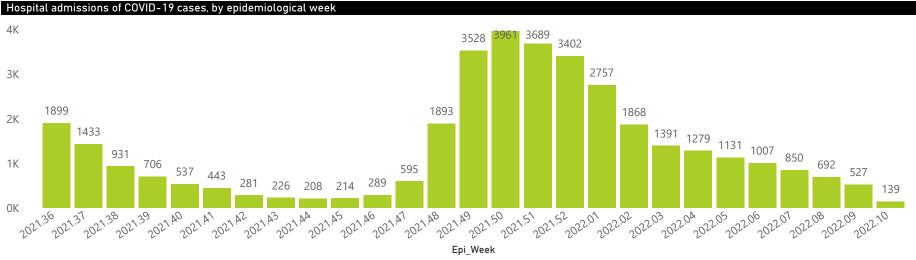

### NICD National COVID-19 Hospital Surveillance

National

health Department: Health REPUBLIC OF SOUTH AFRICA

The number of reported admissions may change day-to-day as enrolled facilities back-capture historical data. The Western Cape government has been unable to provide daily data on patients who are on oxygen or ventilated. The data below refer to admitted patients who test positive for SARS-CoV-2 on PCR or antigen tests.

# NICD National COVID-19 Hospital Surveillance

National

The number of reported admissions may change day-to-day as enrolled facilities back-capture historical data. The Western Cape government has been unable to provide daily data on patients who are on oxygen or ventilated. The data below refer to admitted patients who test positive for SARS-CoV-2 on PCR or antigen tests.