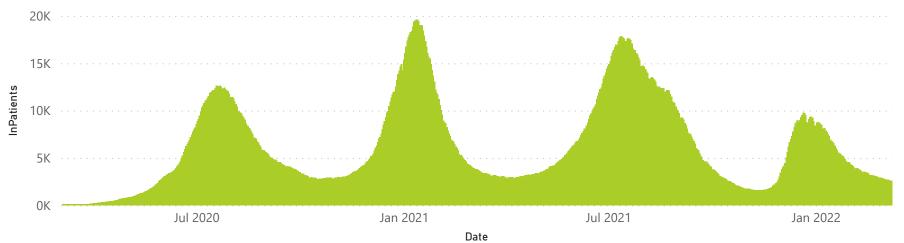

### NICD National COVID-19 Hospital Surveillance

National

health Department: Health REPUBLIC OF SOUTH AFRICA

The number of reported admissions may change day-to-day as enrolled facilities back-capture historical data. The Western Cape government has been unable to provide daily data on patients who are on oxygen or ventilated. The data below refer to admitted patients who test positive for SARS-CoV-2 on PCR or antigen tests.

# NICD National COVID-19 Hospital Surveillance

National

The number of reported admissions may change day-to-day as enrolled facilities back-capture historical data. The Western Cape government has been unable to provide daily data on patients who are on oxygen or ventilated. The data below refer to admitted patients who test positive for SARS-CoV-2 on PCR or antigen tests.