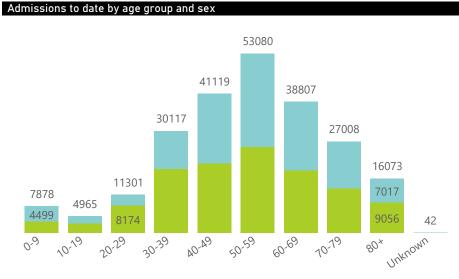

| 1334                  | 76                  | 33                      | 167                     | 43                            |  |
| Total                                                          | 666                     | 508092                | 101240          | 389474                | 2486                  | 233                 | 93                      | 242                     | 60                            |  |





### NICD National COVID-19 Hospital Surveillance

Private

health Department Health The nur The The The

The number of reported admissions may change day-to-day as enrolled facilities back-capture historical data. The data below refer to admitted patients who test positive for SARS-CoV-2 on PCR or antigen tests.

NATIONAL INSTITUTE FOR COMMUNICABLE DISEASES









Transfer to other facility

In Hospital

Transferred

Died (non-COVID)

1917

1181

36

1

🗕 Female 🔍 Male 🔍 Unknown

● Female ● Male .

60



146

157

09 March 2022

## NICD National COVID-19 Hospital Surveillance

Private



The number of reported admissions may change day-to-day as enrolled facilities back-capture historical data. The data below refer to admitted patients who test positive for SARS-CoV-2 on PCR or antigen tests.

NATIONAL INSTITUTE FOR COMMUNICABLE DISEASES

### Summary of reported COVID-19 admissions by province

| Province      | Facilities<br>Reporting | Admissions<br>to Date | Died to<br>Date | Discharged<br>to date | Currently<br>Admitted | Currently<br>in ICU | Currently<br>Ventilated | Currently<br>Oxygenated | Admissions in<br>Previous Day |
|------------