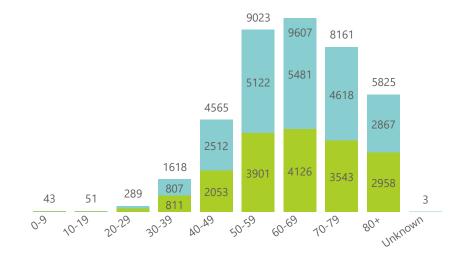

| 1334                  | 76                  | 33                      | 167                     | 43                            |  |
| Total                                                          | 666                     | 508092                | 101240          | 389474                | 2486                  | 233                 | 93                      | 242                     | 60                            |  |





### NICD National COVID-19 Hospital Surveillance

Private

health Department Health The nur The The The

The number of reported admissions may change day-to-day as enrolled facilities back-capture historical data. The data below refer to admitted patients who test positive for SARS-CoV-2 on PCR or antigen tests.

NATIONAL INSTITUTE FOR COMMUNICABLE DISEASES









Transfer to other facility

In Hospital

Transferred

Died (non-COVID)

1917

1181

36

1

🗕 Female 🔍 Male 🔍 Unknown

● Female ● Male .

60



146

157

09 March 2022

## NICD National COVID-19 Hospital Surveillance

Private



The number of reported admissions may change day-to-day as enrolled facilities back-capture historical data. The data below refer to admitted patients who test positive for SARS-CoV-2 on PCR or antigen tests.

NATIONAL INSTITUTE FOR COMMUNICABLE DISEASES

### Summary of reported COVID-19 admissions by province

| Province      | Facilities<br>Reporting | Admissions<br>to Date | Died to<br>Date | Discharged<br>to date | Currently<br>Admitted | Currently<br>in ICU | Currently<br>Ventilated | Currently<br>Oxygenated | Admissions in<br>Previous Day |
|---------------|