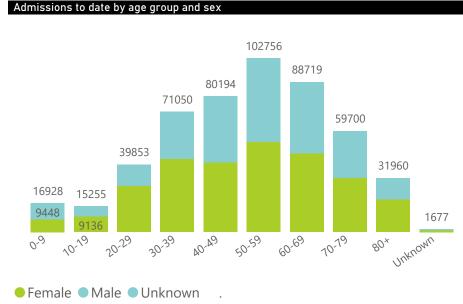

#### 09 March 2022

### NICD National COVID-19 Hospital Surveillance

National

health Department: Health REPUBLIC OF SOUTH AFRICA

The number of reported admissions may change day-to-day as enrolled facilities back-capture historical data. The Western Cape government has been unable to provide daily data on patients who are on oxygen or ventilated. The data below refer to admitted patients who test positive for SARS-CoV-2 on PCR or antigen tests.

NATIONAL INSTITUTE FOR COMMUNICABLE DISEASES









● Female ● Male ● Unknown .



### Summary of reported COVID-19 admissions by province, by sector

| Province      | Facilities<br>Reporting | Admissions<br>to Date | Died to<br>Date | Discharged<br>to date | Currently<br>Admitted | Currently<br>in ICU | Currently<br>Ventilated | Currently<br>Oxygenated | Admissions in<br>Previous Day |
|---------------|-------------------------|-----------------------|-----------------|-----------------------|-----------------------|---------------------|-------------------------|-------------------------|-------------------------------|
| Eastern Cape  | 104                     | 47220                 | 13118           | 32023                 | 127                   | 11                  | 7                       | 9                       | 1