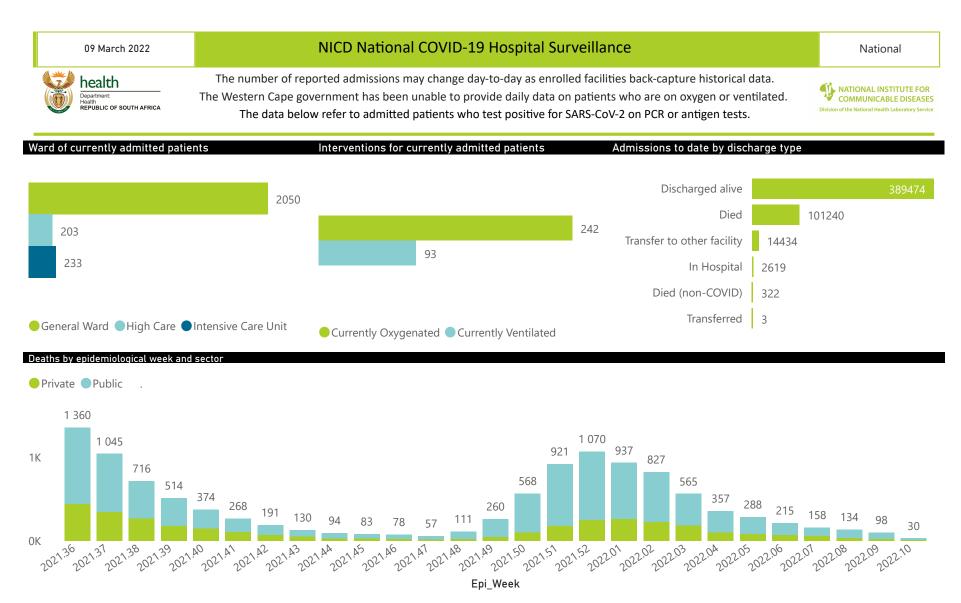

#### 09 March 2022

### NICD National COVID-19 Hospital Surveillance

National

health Department: Health REPUBLIC OF SOUTH AFRICA

The number of reported admissions may change day-to-day as enrolled facilities back-capture historical data. The Western Cape government has been unable to provide daily data on patients who are on oxygen or ventilated. The data below refer to admitted patients who test positive for SARS-CoV-2 on PCR or antigen tests.

NATIONAL INSTITUTE FOR COMMUNICABLE DISEASES

Transfer to other facility

In Hospital

Transferred

Died (non-COVID)

1917

1181

36