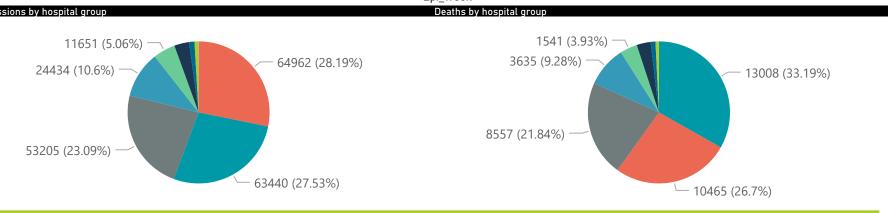

| Summary of reported COVID-19 | ummary of reported COVID-19 admissions by hospital group |                       |                 |                       |                       |                     |                         |                         |                               |  |
|------------------------------|----------------------------------------------------------|-----------------------|-----------------|-----------------------|-----------------------|---------------------|-------------------------|-------------------------|-------------------------------|--|
| Hospital_Group               | Facilities<br>Reporting<br>▼                             | Admissions<br>to Date | Died to<br>Date | Discharged<br>to date | Currently<br>Admitted | Currently<br>in ICU | Currently<br>Ventilated | Currently<br>Oxygenated | Admissions in<br>Previous Day |  |
| NHN                          | 69                                                       | 24434                 | 3635            | 19665                 | 106                   | 11                  | 9                       | 30                      | 1                             |  |
| Netcare                      | 62                                                       | 63440                 | 13008           | 49965                 | 198                   | 49                  | 14                      | 0                       | 3                             |  |
| Life Healthcare              | 51                                                       | 53205                 | 8557            | 44449                 | 148                   | 29                  | 4                       | 4                       | 0                             |  |
| Mediclinic                   | 51                                                       | 64962                 | 10465           | 54200                 | 166                   | 15                  | 8                       | 6                       | 0                             |  |
| Lenmed                       | 10                                                       | 11651                 | 1541            | 9699                  | 51                    | 10                  | 1                       | 3                       | 1                             |  |
| Clinix                       | 6                                                        | 1973                  | 304             | 1384                  | 243                   | 17                  | 7                       | 9                       | 0                             |  |
| Melomed                      | 5                                                        | 7841                  | 1243            | 6389                  | 189                   | 19                  | 12                      | 13                      | 0                             |  |
| JMH                          | 4                                                        | 2787                  | 434             | 2244                  | 38                    | 2                   | 1                       | 10                      | 0                             |  |
| Independent                  | 1                                                        | 175                   | 1               | 158                   | 4                     | 0                   | 0                       | 0                       | 0                             |  |
| Total                        | 259                                                      | 230468                | 39188           | 188153                | 1143                  | 152                 | 56                      | 75                      | 5                             |  |