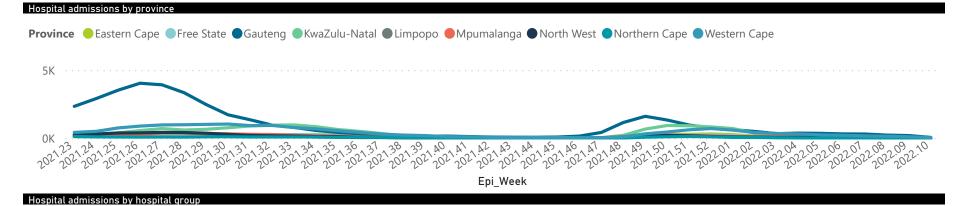

National

The number of reported admissions may change day-to-day as enrolled facilities back-capture historical data. The Western Cape government has been unable to provide daily data on patients who are on oxygen or ventilated. The data below refer to admitted patients who test positive for SARS-CoV-2 on PCR or antigen tests.

The number of reported admissions may change day-to-day as enrolled facilities back-capture historical data. The Western Cape government has been unable to provide daily data on patients who are on oxygen or ventilated. The data below refer to admitted patients who test positive for SARS-CoV-2 on PCR or antigen tests.

National

Epi\_Week

| Province      | Facilities<br>Reporting | Admissions<br>to Date | Died to<br>Date | Discharged<br>to date | Currently<br>Admitted | Currently<br>in ICU | Currently<br>Ventilated | Currently<br>Oxygenated | Admissions in<br>Previous Day |
|---------------|-------------------------|-----------------------|-----------------|-----------------------|-----------------------|---------------------|-------------------------|-------------------------|-------------------------------|
| Eastern Cape  | 104                     | 47226                 | 13120           | 32031                 | 122                   | 10                  | 6                       | 10                      |                               |
| Private       | 18                      | 15226                 | 3367            | 11748                 | 46                    | 7                   | 1                       | 1                       |                               |
| Public        | 86                      | 32000                 | 9753            | 20283                 | 76                    | 3                   | 5                       | 9                       |                               |
| Free State    | 55                      | 30751                 | 5994            | 22460                 | 83                    | 3                   | 3                       | 21                      |                               |
| Private       | 20                      | 13739                 | 2236            | 11311                 | 25                    | 2                   | 1                       | 1                       |                               |
| Public        | 35                      | 17012                 | 3758            | 11149                 | 58                    | 1                   | 2                       | 20                      |                               |
| Gauteng       | 136                     | 146682                | 29370           | 112923                | 1110                  | 88                  | 37                      | 70                      |                               |
| Private       | 96                      | 82276                 | 14374           | 66956                 | 491                   | 66                  | 18                      | 18                      |                               |
| Public        | 40                      | 64406                 | 14996           | 45967                 | 619                   | 22                  | 19                      | 52                      |                               |
| KwaZulu-Natal | 116                     | 83467                 | 17134           | 62675                 | 449                   | 44                  | 15                      | 72                      |                               |
| Private       | 47                      | 43214                 | 7279            | 35395                 | 223                   | 32                  | 11                      | 23                      |                               |
| Public        | 69                      | 40253                 | 9855            | 27280                 | 226                   | 12                  | 4                       | 49                      |                               |
| Limpopo       | 48                      | 20626                 | 5293            | 14682                 | 39                    | 2                   | 1                       | 7                       |                               |
| Private       | 7                       | 9034                  | 1705            | 7177                  | 12                    | 1                   | 0                       | 1                       |                               |
| Public        | 41                      | 11592                 | 3588            | 7505                  | 27                    | 1                   | 1                       | 6                       |                               |
| Mpumalanga    | 40                      | 21899                 | 4798            | 16476                 | 62                    | 7                   | 5                       | 6                       |                               |
| Private       | 9                       | 11434                 | 1675            | 9650                  | 28                    | 6                   | 2                       | 2                       |                               |
| Public        | 31                      | 10465                 | 3123            | 6826                  | 34                    | 1                   | 3                       | 4                       |                               |
| North West    | 30                      | 32534                 | 4759            | 25355                 | 101                   | 12                  | 6                       | 35                      |                               |
| Private       | 13                      | 12131                 | 1659            | 10027                 | 43                    | 10                  | 6                       | 9                       |                               |
| Public        | 17                      | 20403                 | 3100            | 15328                 | 58                    | 2                   | 0                       | 26                      |                               |
| Northern Cape | 35                      | 11431                 | 2420            | 8436                  | 14                    | 1                   | 1                       | 1                       |                               |
| Private       | 6                       | 5406                  | 838             | 4316                  | 6                     | 0                   | 0                       | 0                       |                               |
| Public        | 29                      | 6025                  | 1582            | 4120                  | 8                     | 1                   | 1                       | 1                       |                               |
| Western Cape  | 102                     | 113665                | 18368           | 94623                 | 485                   | 62                  | 17                      | 20                      |                               |
| Private       | 43                      | 38008                 | 6055            | 31573                 | 269                   | 28                  | 17                      | 20                      |                               |
| Public        | 59                      | 75657                 | 12313           | 63050                 | 216                   | 34                  |                         |                         |                               |
| Total         | 666                     | 508281                | 101256          | 389661                | 2465                  | 229                 | 91                      | 242                     |                               |