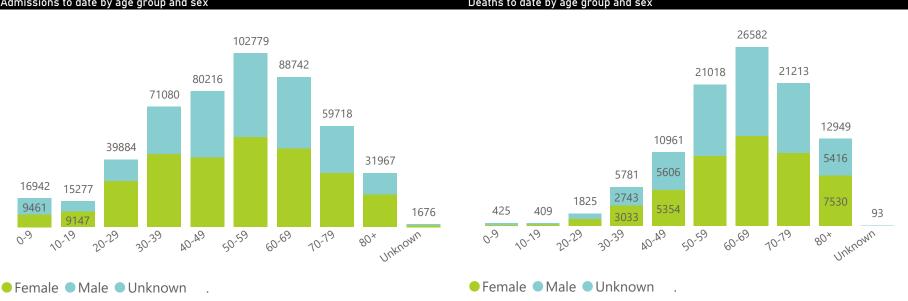

National

Epi\_Week

| Province      | Facilities<br>Reporting | Admissions<br>to Date | Died to<br>Date | Discharged<br>to date | Currently<br>Admitted | Currently<br>in ICU | Currently<br>Ventilated | Currently<br>Oxygenated | Admissions in<br>Previous Day |
|---------------|-------------------------|-----------------------|-----------------|-----------------------|-----------------------|---------------------|-------------------------|-------------------------|-------------------------------|
| Eastern Cape  | 104                     | 47226                 | 13120           | 32031                 | 122                   | 10                  | 6                       | 10                      |                               |
| Private       | 18                      | 15226                 | 3367            | 11748                 | 46                    | 7                   | 1                       | 1                       |                               |
| Public        | 86                      | 32000                 | 9753            | 20283                 | 76                    | 3                   | 5                       | 9                       |                               |
| Free State    | 55                      | 30751                 | 5994            | 22460                 | 83                    | 3                   | 3                       | 21                      |                               |
| Private       | 20                      | 13739                 | 2236            | 11311                 | 25                    | 2                   | 1                       | 1                       |                               |
| Public        | 35                      | 17012                 | 3758            | 11149                 | 58                    | 1                   | 2                       | 20                      |                               |
| Gauteng       | 136                     | 146682                | 29370           | 112923                | 1110                  | 88                  | 37                      | 70                      |                               |
| Private       | 96                      | 82276                 | 14374           | 66956                 | 491                   | 66                  | 18                      | 18                      |                               |
| Public        | 40                      | 64406                 | 14996           | 45967                 | 619                   | 22                  | 19                      | 52                      |                               |
| KwaZulu-Natal | 116                     | 83467                 | 17134           | 62675                 | 449                   | 44                  | 15                      | 72                      |                               |
| Private       | 47                      | 43214                 | 7279            | 35395                 | 223                   | 32                  | 11                      | 23                      |                               |
| Public        | 69                      | 40253                 | 9855            | 27280                 | 226                   | 12                  | 4                       | 49                      |                               |
| Limpopo       | 48                      | 20626                 | 5293            | 14682                 | 39                    | 2                   | 1                       | 7                       |                               |
| Private       | 7                       | 9034                  | 1705            | 7177                  | 12                    | 1                   | 0                       | 1                       |                               |
| Public        | 41                      | 11592                 | 3588            | 7505                  | 27                    | 1                   | 1                       | 6                       |                               |
| Mpumalanga    | 40                      | 21899                 | 4798            | 16476                 | 62                    | 7                   | 5                       | 6                       |                               |
| Private       | 9                       | 11434                 | 1675            | 9650                  | 28                    | 6                   | 2                       | 2                       |                               |
| Public        | 31                      | 10465                 | 3123            | 6826                  | 34                    | 1                   | 3                       | 4                       |                               |
| North West    | 30                      | 32534                 | 4759            | 25355                 | 101                   | 12                  | 6                       | 35                      |                               |
| Private       | 13                      | 12131                 | 1659            | 10027                 | 43                    | 10                  | 6                       | 9                       |                               |
| Public        | 17                      | 20403                 | 3100            | 15328                 | 58                    | 2                   | 0                       | 26                      |                               |
| Northern Cape | 35                      | 11431                 | 2420            | 8436                  | 14                    | 1                   | 1                       | 1                       |                               |
| Private       | 6                       | 5406                  | 838             | 4316                  | 6                     | 0                   | 0                       | 0                       |                               |
| Public        | 29                      | 6025                  | 1582            | 4120                  | 8                     | 1                   | 1                       | 1                       |                               |
| Western Cape  | 102                     | 113665                | 18368           | 94623                 | 485                   | 62                  | 17                      | 20                      |                               |
| Private       | 43                      | 38008                 | 6055            | 31573                 | 269                   | 28                  | 17                      | 20                      |                               |
| Public        | 59                      | 75657                 | 12313           | 63050                 | 216                   | 34                  |                         |                         |                               |
| Total         | 666                     | 508281                | 101256          | 389661                | 2465                  | 229                 | 91                      | 242                     |                               |