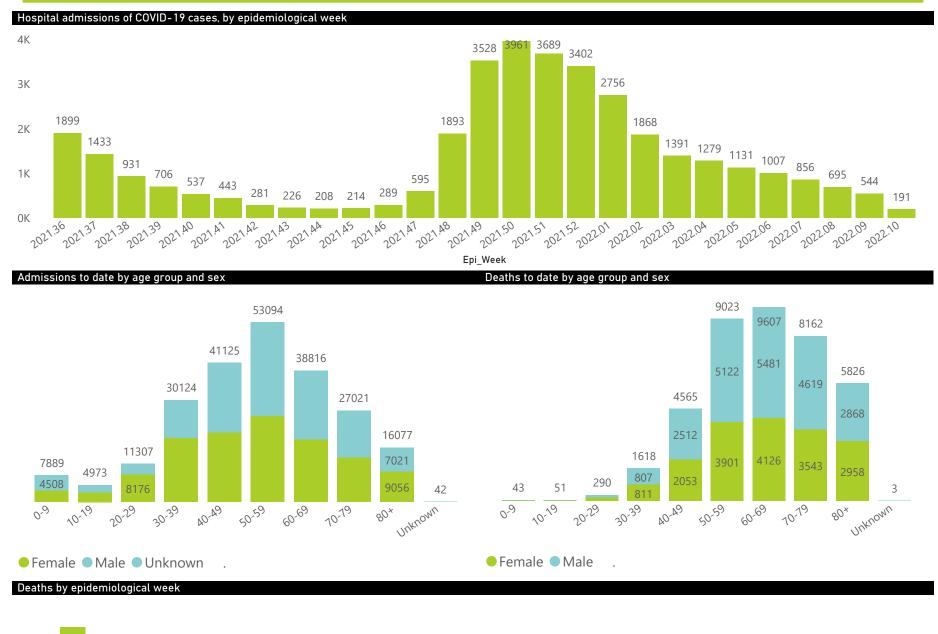

Private

The number of reported admissions may change day-to-day as enrolled facilities back-capture historical data.

The data below refer to admitted patients who test positive for SARS-CoV-2 on PCR or antigen tests.