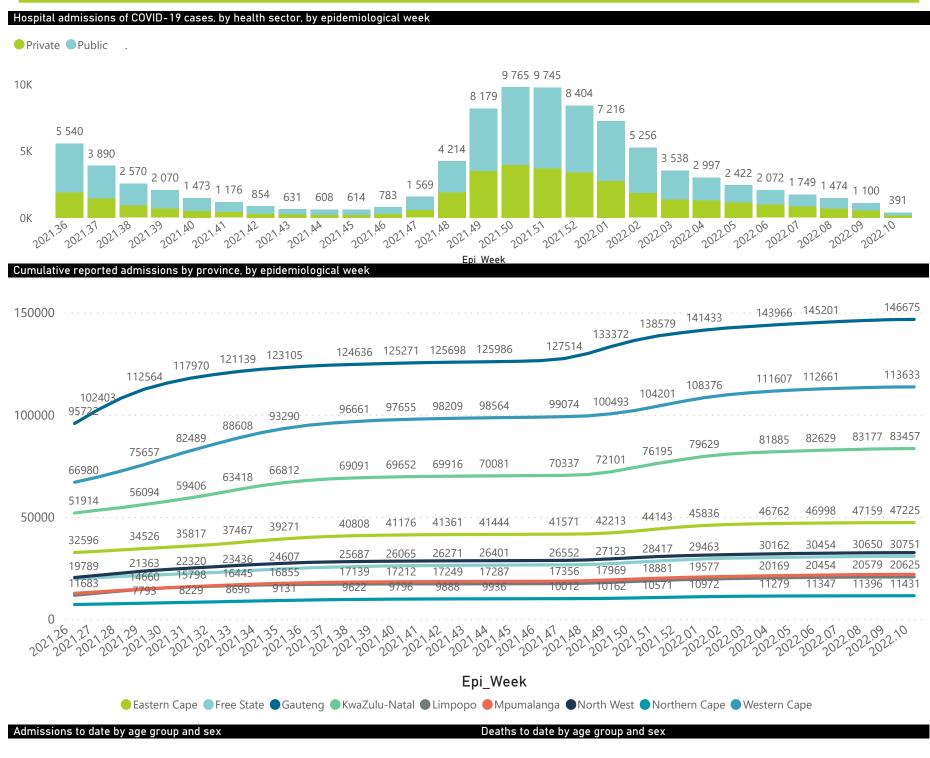

National

The number of reported admissions may change day-to-day as enrolled facilities back-capture historical data. The Western Cape government has been unable to provide daily data on patients who are on oxygen or ventilated. The data below refer to admitted patients who test positive for SARS-CoV-2 on PCR or antigen tests.

The number of reported admissions may change day-to-day as enrolled facilities back-capture historical data. The Western Cape government has been unable to provide daily data on patients who are on oxygen or ventilated. The data below refer to admitted patients who test positive for SARS-CoV-2 on PCR or antigen tests.