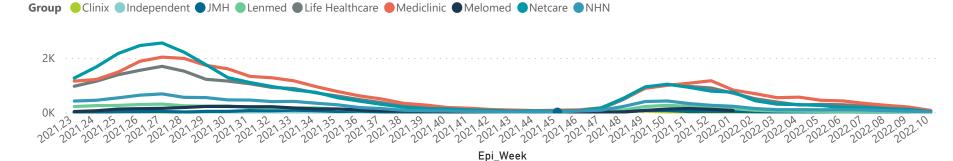

Private

The number of reported admissions may change day-to-day as enrolled facilities back-capture historical data.

The data below refer to admitted patients who test positive for SARS-CoV-2 on PCR or antigen tests.

| Summary of reported COVID-19 | ummary of reported COVID-19 admissions by hospital group |                       |                 |                       |                       |                     |                         |                         |                               |  |
|------------------------------|----------------------------------------------------------|-----------------------|-----------------|-----------------------|-----------------------|---------------------|-------------------------|-------------------------|-------------------------------|--|
| Hospital_Group               | Facilities<br>Reporting<br>▼                             | Admissions<br>to Date | Died to<br>Date | Discharged<br>to date | Currently<br>Admitted | Currently<br>in ICU | Currently<br>Ventilated | Currently<br>Oxygenated | Admissions in<br>Previous Day |  |
| NHN                          | 69                                                       | 24434                 | 3635            | 19665                 | 106                   | 11                  | 9                       | 30                      | 1                             |  |
| Netcare                      | 62                                                       | 63440                 | 13008           | 49965                 | 198                   | 49                  | 14                      | 0                       | 3                             |  |
| Life Healthcare              | 51                                                       | 53205                 | 8557            | 44449                 | 148                   | 29                  | 4                       | 4                       | 0                             |  |
| Mediclinic                   | 51                                                       | 64962                 | 10465           | 54200                 | 166                   | 15                  | 8                       | 6                       | 0                             |  |
| Lenmed                       | 10                                                       | 11651                 | 1541            | 9699                  | 51                    | 10                  | 1                       | 3                       | 1                             |  |
| Clinix                       | 6                                                        | 1973                  | 304             | 1384                  | 243                   | 17                  | 7                       | 9                       | 0                             |  |
| Melomed                      | 5                                                        | 7841                  | 1243            | 6389                  | 189                   | 19                  | 12                      | 13                      | 0                             |  |
| JMH                          | 4                                                        | 2787                  | 434             | 2244                  | 38                    | 2                   | 1                       | 10                      | 0                             |  |
| Independent                  | 1                                                        | 175                   | 1               | 158                   | 4                     | 0                   | 0                       | 0                       | 0                             |  |
| Total                        | 259                                                      | 230468                | 39188           | 188153                | 1143                  | 152                 | 56                      | 75                      | 5                             |  |