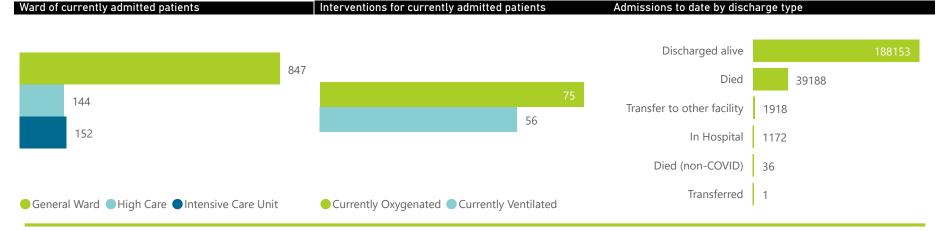

Private

The number of reported admissions may change day-to-day as enrolled facilities back-capture historical data.

The data below refer to admitted patients who test positive for SARS-CoV-2 on PCR or antigen tests.