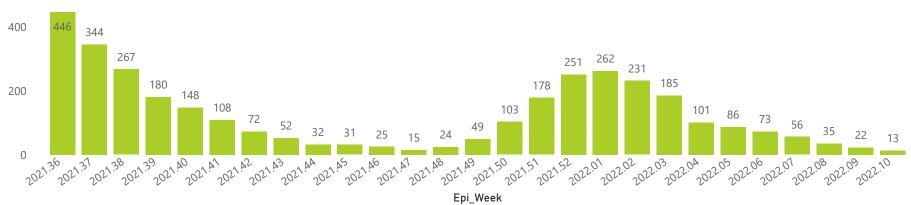

Private

The number of reported admissions may change day-to-day as enrolled facilities back-capture historical data.

The data below refer to admitted patients who test positive for SARS-CoV-2 on PCR or antigen tests.