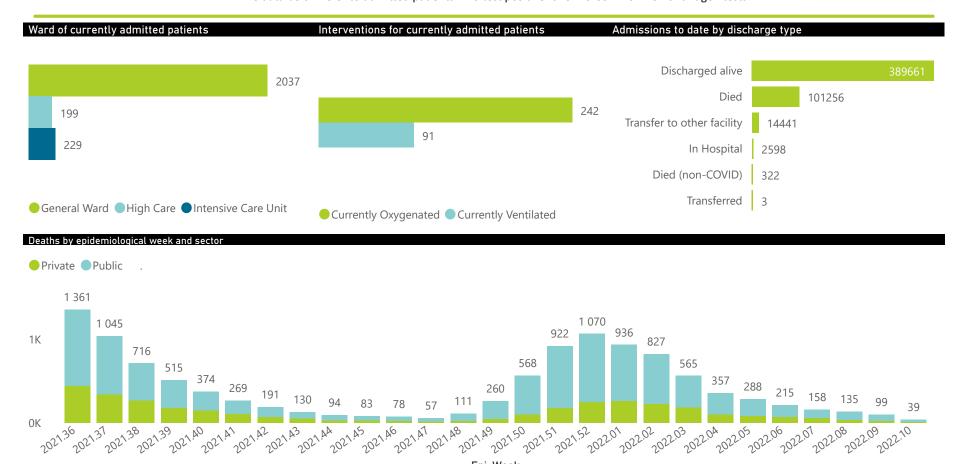

National

Epi\_Week

| Province      | Facilities<br>Reporting | Admissions<br>to Date | Died to<br>Date | Discharged<br>to date | Currently<br>Admitted | Currently<br>in ICU | Currently<br>Ventilated | Currently<br>Oxygenated | Admissions in<br>Previous Day |
|---------------|-------------------------|-----------------------|-----------------|-----------------------|-----------------------|---------------------|-------------------------|-------------------------|-------------------------------|
| Eastern Cape  | 104                     | 47226                 | 13120           | 32031                 | 122                   | 10                  | 6                       | 10                      |                               |
| Private       | 18                      | 15226                 | 3367            | 11748                 | 46                    | 7                   | 1                       | 1                       |                               |
| Public        | 86                      | 32000                 | 9753            | 20283                 | 76                    | 3                   | 5                       | 9                       |                               |
| Free State    | 55                      | 30751                 | 5994            | 22460                 | 83                    | 3                   | 3                       | 21                      |                               |
| Private       | 20                      | 13739                 | 2236            | 11311                 | 25                    | 2                   | 1                       | 1                       |                               |
| Public        | 35                      | 17012                 | 3758            | 11149                 | 58                    | 1                   | 2                       | 20                      |                               |
| Gauteng       | 136                     | 146682                | 29370           | 112923                | 1110                  | 88                  | 37                      | 70                      |                               |
| Private       | 96                      | 82276                 | 14374           | 66956                 | 491                   | 66                  | 18                      | 18                      |                               |
| Public        | 40                      | 64406                 | 14996           | 45967                 | 619                   | 22                  | 19                      | 52                      |                               |
| KwaZulu-Natal | 116                     | 83467                 | 17134           | 62675                 | 449                   | 44                  | 15                      | 72                      |                               |
| Private       | 47                      | 43214                 | 7279            | 35395                 | 223                   | 32                  | 11                      | 23                      |                               |
| Public        | 69                      | 40253                 | 9855            | 27280                 | 226                   | 12                  | 4                       | 49                      |                               |
| Limpopo       | 48                      | 20626                 | 5293            | 14682                 | 39                    | 2                   | 1                       | 7                       |                               |
| Private       | 7                       | 9034                  | 1705            | 7177                  | 12                    | 1                   | 0                       | 1                       |                               |
| Public        | 41                      | 11592                 | 3588            | 7505                  | 27                    | 1                   | 1                       | 6                       |                               |
| Mpumalanga    | 40                      | 21899                 | 4798            | 16476                 | 62                    | 7                   | 5                       | 6                       |                               |
| Private       | 9                       | 11434                 | 1675            | 9650                  | 28                    | 6                   | 2                       | 2                       |                               |
| Public        | 31                      | 10465                 | 3123            | 6826                  | 34                    | 1                   | 3                       | 4                       |                               |
| North West    | 30                      | 32534                 | 4759            | 25355                 | 101                   | 12                  | 6                       | 35                      |                               |
| Private       | 13                      | 12131                 | 1659            | 10027                 | 43                    | 10                  | 6                       | 9                       |                               |
| Public        | 17                      | 20403                 | 3100            | 15328                 | 58                    | 2                   | 0                       | 26                      |                               |
| Northern Cape | 35                      | 11431                 | 2420            | 8436                  | 14                    | 1                   | 1                       | 1                       |                               |
| Private       | 6                       | 5406                  | 838             | 4316                  | 6                     | 0                   | 0                       | 0                       |                               |
| Public        | 29                      | 6025                  | 1582            | 4120                  | 8                     | 1                   | 1                       | 1                       |                               |
| Western Cape  | 102                     | 113665                | 18368           | 94623                 | 485                   | 62                  | 17                      | 20                      |                               |
| Private       | 43                      | 38008                 | 6055            | 31573                 | 269                   | 28                  | 17                      | 20                      |                               |
| Public        | 59                      | 75657                 | 12313           | 63050                 | 216                   | 34                  |                         |                         |                               |
| Total         | 666                     | 508281                | 101256          | 389661                | 2465                  | 229                 | 91                      | 242                     |                               |

| Summary of reported COVID-19 admissions by province, by sector |                         |                       |                 |                       |                       |                     |                         |                         |                               |  |
|----------------------------------------------------------------|-------------------------|-----------------------|-----------------|-----------------------|-----------------------|---------------------|-------------------------|-------------------------|-------------------------------|--|
| Sector                                                         | Facilities<br>Reporting | Admissions<br>to Date | Died to<br>Date | Discharged<br>to date | Currently<br>Admitted | Currently<br>in ICU | Currently<br>Ventilated | Currently<br>Oxygenated | Admissions in<br>Previous Day |  |
| Private                                                        | 259                     | 230468                | 39188           | 188153                | 1143                  | 152                 | 56                      | 75                      | 5                             |  |
| Public                                                         | 407                     | 277813                | 62068           | 201508                | 1322                  | 77                  | 35                      | 167                     | 40                            |  |
| Total                                                          | 666                     | 508281                | 101256          | 389661                | 2465                  | 229                 | 91                      | 242                     | 45                            |  |