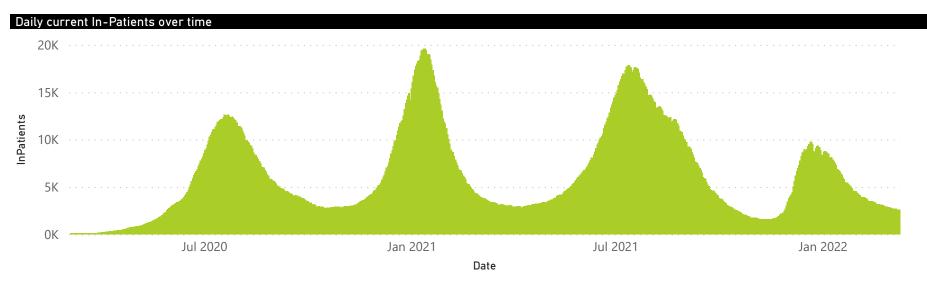

| 230468                | 39188           | 188153                | 1143                  | 152                 | 56                      | 75                      | 5                             |  |
| Public                                                         | 407                     | 277813                | 62068           | 201508                | 1322                  | 77                  | 35                      | 167                     | 40                            |  |
| Total                                                          | 666                     | 508281                | 101256          | 389661                | 2465                  | 229                 | 91                      | 242                     | 45                            |  |



Private



The number of reported admissions may change day-to-day as enrolled facilities back-capture historical data.

The data below refer to admitted patients who test positive for SARS-CoV-2 on PCR or antigen tests.









Private



The number of reported admissions may change day-to-day as enrolled facilities back-capture historical data.

The data below refer to admitted patients who test positive for SARS-CoV-2 on PCR or antigen tests.



| mmary of reported COVID-19 admissions by province |                         |                       |                 |                       |                       |                     |                         |                         |                               |
|---------------------------------------------------|---------------