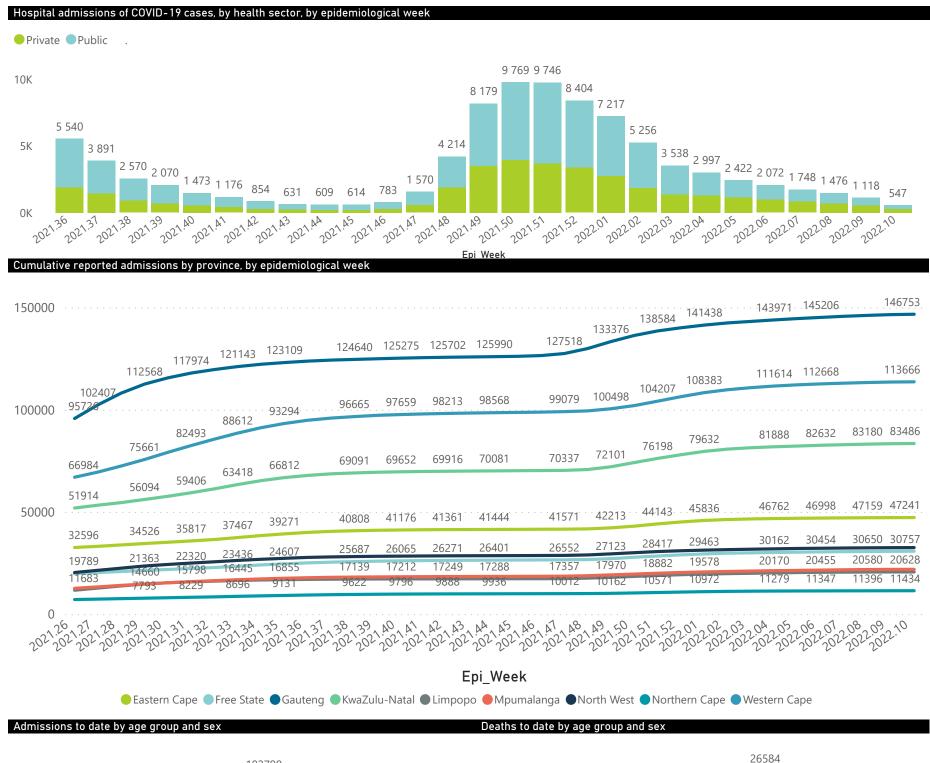

National

The number of reported admissions may change day-to-day as enrolled facilities back-capture historical data. The Western Cape government has been unable to provide daily data on patients who are on oxygen or ventilated. The data below refer to admitted patients who test positive for SARS-CoV-2 on PCR or antigen tests.

# NICD National COVID-19 Hospital Surveillance

National

The number of reported admissions may change day-to-day as enrolled facilities back-capture historical data.

The Western Cape government has been unable to provide daily data on patients who are on oxygen or ventilated.

The data below refer to admitted patients who test positive for SARS-CoV-2 on PCR or antigen tests.

| Summary of reported COVID-19 admissions by province, by sector |                         |                       |                 |                       |                       |                     |                         |                         |                               |
|----------------------------------------------------------------|-------------------------|-----------------------|-----------------|-----------------------|-----------------------|---------------------|-------------------------|-------------------------|-------------------------------|
| Sector                                                         | Facilities<br>Reporting | Admissions<br>to Date | Died to<br>Date | Discharged<br>to date | Currently<br>Admitted | Currently<br>in ICU | Currently<br>Ventilated | Currently<br>Oxygenated | Admissions in<br>Previous Day |
| Private                                                        | 259                     | 230566                | 39190           | 188272                | 1120                  | 144                 | 58                      | 71                      | 16                            |
| Public                                                         | 407                     | 277906                | 62085           | 201631                | 1269                  | 72                  | 34                      | 170                     | 28                            |
| Total                                                          | 666                     | 508472                | 101275          | 389903                | 2389                  | 216                 | 92                      | 241                     | 44                            |