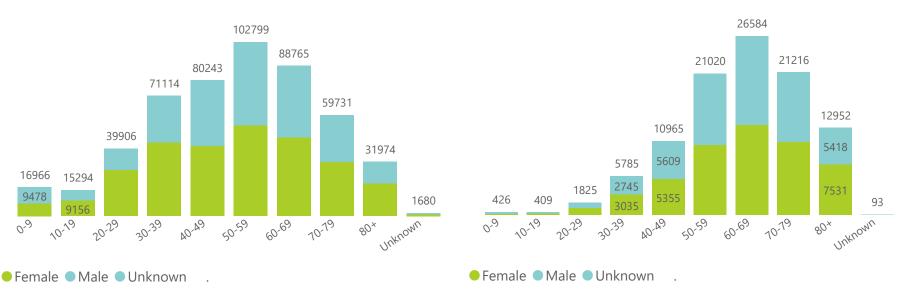

| Summary of reported COVID-19 a | admissions by I         | province, by sect     | or              |                       |                       |                     |                         |                         |                               |
|--------------------------------|-------------------------|-----------------------|-----------------|-----------------------|-----------------------|---------------------|-------------------------|-------------------------|-------------------------------|
| Province                       | Facilities<br>Reporting | Admissions<br>to Date | Died to<br>Date | Discharged<br>to date | Currently<br>Admitted | Currently<br>in ICU | Currently<br>Ventilated | Currently<br>Oxygenated | Admissions in<br>Previous Day |
| Eastern Cape                   | 104                     | 47242                 | 13120           | 32049                 | 120                   | 10                  | 5                       | 12                      | 2                             |
| Private                        | 18                      | 15234                 | 3367            | 11757                 | 45                    | 7                   | 1                       | 4                       | 1                             |
| Public                         | 86                      | 32008                 | 9753            | 20292                 | 75                    | 3                   | 4                       | 8                       | 1                             |
| Free State                     | 55                      | 30757                 | 5995            | 22473                 | 73                    | 3                   | 3                       | 15                      | 1                             |
| Private                        | 20                      | 13744                 | 2236            | 11317                 | 24                    | 2                   | 1                       | 0                       | 0                             |
| Public                         | 35                      | 17013                 | 3759            | 11156                 | 49                    | 1                   | 2                       | 15                      | 1                             |
| Gauteng                        | 136                     | 146760                | 29374           | 113002                | 1105                  | 87                  | 37                      | 75                      | 16                            |
| Private                        | 96                      | 82317                 | 14375           | 67008                 | 479                   | 66                  | 19                      | 18                      | 6                             |
| Public                         | 40                      | 64443                 | 14999           | 45994                 | 626                   | 21                  | 18                      | 57                      | 10                            |
| KwaZulu-Natal                  | 116                     | 83496                 | 17139           | 62723                 | 422                   | 42                  | 15                      | 68                      | 7                             |
| Private                        | 47                      | 43230                 | 7280            | 35412                 | 221                   | 31                  | 10                      | 22                      | 5                             |
| Public                         | 69                      | 40266                 | 9859            | 27311                 | 201                   | 11                  | 5                       | 46                      | 2                             |
| Limpopo                        | 48                      | 20629                 | 5295            | 14692                 | 30                    | 2                   | 1                       | 7                       | 0                             |
| Private                        | 7                       | 9035                  | 1705            | 7179                  | 11                    | 1                   | 0                       | 1                       | 0                             |
| Public                         | 41                      | 11594                 | 3590            | 7513                  | 19                    | 1                   | 1                       | 6                       | 0                             |
| Mpumalanga                     | 40                      | 21909                 | 4799            | 16488                 | 59                    | 4                   | 5                       | 6                       | 1                             |
| Private                        | 9                       | 11441                 | 1675            | 9657                  | 28                    | 3                   | 2                       | 0                       | 0                             |
| Public                         | 31                      | 10468                 | 3124            | 6831                  | 31                    | 1                   | 3                       | 6                       | 1                             |
| North West                     | 30                      | 32547                 | 4763            | 25361                 | 103                   | 11                  | 6                       | 39                      | 8                             |
| Private                        | 13                      | 12133                 | 1659            | 10028                 | 44                    | 7                   | 6                       | 8                       | 2                             |
| Public                         | 17                      | 20414                 | 3104            | 15333                 | 59                    | 4                   | 0                       | 31                      | 6                             |
| Northern Cape                  | 35                      | 11434                 | 2420            | 8439                  | 14                    | 2                   | 2                       | 1                       | 1                             |
| Private                        | 6                       | 5408                  | 838             | 4318                  | 6                     | 1                   | 1                       | 0                       | 0                             |
| Public                         | 29                      | 6026                  | 1582            | 4121                  | 8                     | 1                   | 1                       | 1                       | 1                             |
| Western Cape                   | 102                     | 113698                | 18370           | 94676                 | 463                   | 55                  | 18                      | 18                      | 8                             |
| Private                        | 43                      | 38024                 | 6055            | 31596                 | 262                   | 26                  | 18                      | 18                      | 2                             |
| Public                         | 59                      | 75674                 | 12315           | 63080                 | 201                   | 29                  |                         |                         | 6                             |
| Total                          | 666                     | 508472                | 101275          | 389903                | 2389                  | 216                 | 92                      | 241                     | 44                            |

The data below refer to admitted patients who test positive for SARS-CoV-2 on PCR or antigen tests.

| Summary of reported COVID-19 admissions by province, by sector |                         |                       |                 |                       |                       |                     |                         |                         |                               |
|----------------------------------------------------------------|-------------------------|-----------------------|-----------------|-----------------------|-----------------------|---------------------|-------------------------|-------------------------|-------------------------------|
| Sector                                                         | Facilities<br>Reporting | Admissions<br>to Date | Died to<br>Date | Discharged<br>to date | Currently<br>Admitted | Currently<br>in ICU | Currently<br>Ventilated | Currently<br>Oxygenated | Admissions in<br>Previous Day |
| Private                                                        | 259                     | 230566                | 39190           | 188272                | 1120                  | 144                 | 58                      | 71                      | 16                            |
| Public                                                         | 407                     | 277906                | 62085           | 201631                | 1269                  | 72                  | 34                      | 170                     | 28                            |
| Total                                                          | 666                     | 508472                | 101275          | 389903                | 2389                  | 216                 | 92                      | 241                     | 44                            |