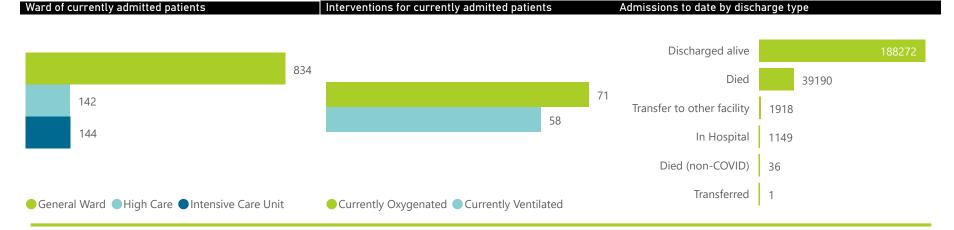

Private

The number of reported admissions may change day-to-day as enrolled facilities back-capture historical data.

The data below refer to admitted patients who test positive for SARS-CoV-2 on PCR or antigen tests.