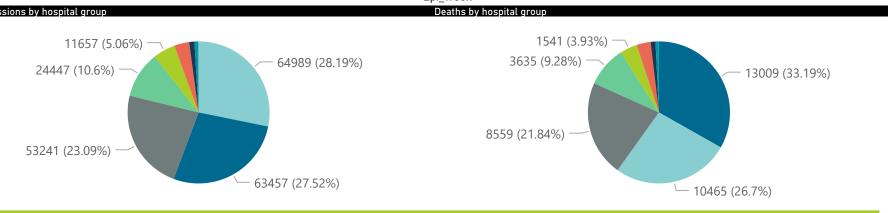

| Province               | Facilities<br>Reporting | Admissions<br>to Date | Died to<br>Date | Discharged<br>to date | Currently<br>Admitted | Currently<br>in ICU | Currently<br>Ventilated | Currently<br>Oxygenated | Admissions in<br>Previous Day |
|------------------------|-------------------------|-----------------------|-----------------|-----------------------|-----------------------|---------------------|-------------------------|-------------------------|-------------------------------|
| Gauteng                | 96                      | 82317                 | 14375           | 67008                 | 479                   | 66                  | 19                      | 18                      |                               |
| Western Cape           | 43                      | 38024                 | 6055            | 31596                 | 262                   | 26                  | 18                      | 18                      |                               |
| KwaZulu-Natal          | 47                      | 43230                 | 7280            | 35412                 | 221                   | 31                  | 10                      | 22                      |                               |
| Eastern Cape           | 18                      | 15234                 | 3367            | 11757                 | 45                    | 7                   | 1                       | 4                       |                               |
| North West             | 13                      | 12133                 | 1659            | 10028                 | 44                    | 7                   | 6                       | 8                       |                               |
| Mpumalanga             | 9                       | 11441                 | 1675            | 9657                  | 28                    | 3                   | 2                       | 0                       |                               |
| Free State             | 20                      | 13744                 | 2236            | 11317                 | 24                    | 2                   | 1                       | 0                       |                               |
| Limpopo                | 7                       | 9035                  | 1705            | 7179                  | 11                    | 1                   | 0                       | 1                       |                               |
| Northern Cape          | 6                       | 5408                  | 838             | 4318                  | 6                     | 1                   | 1                       | 0                       |                               |
| Total                  | 259                     | 230566                | 39190           | 188272                | 1120                  | 144                 | 58                      | 71                      |                               |
| ry of reported COVID-1 | 9 admissions by         | hospital group        |                 |                       |                       |                     |                         |                         |                               |
| Hospital_Group         | Facilities<br>Reporting | Admissions<br>to Date | Died to<br>Date | Discharged<br>to date | Currently<br>Admitted | Currently<br>in ICU | Currently<br>Ventilated | Currently<br>Oxygenated | Admissions in<br>Previous Day |