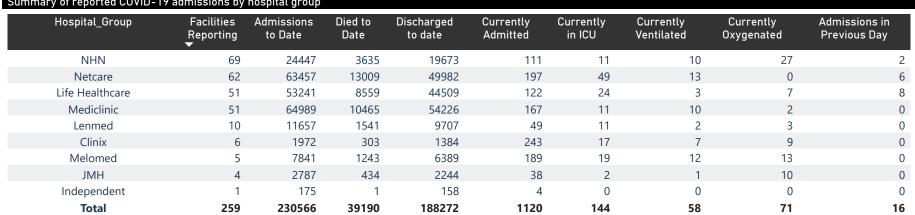

The data below refer to admitted patients who test positive for SARS-CoV-2 on PCR or antigen tests.

| Summary of reported COVID-19 admissions by province, by sector |                         |                       |                 |                       |                       |                     |                         |                         |                               |
|----------------------------------------------------------------|-------------------------|-----------------------|-----------------|-----------------------|-----------------------|---------------------|-------------------------|-------------------------|-------------------------------|
| Sector                                                         | Facilities<br>Reporting | Admissions<br>to Date | Died to<br>Date | Discharged<br>to date | Currently<br>Admitted | Currently<br>in ICU | Currently<br>Ventilated | Currently<br>Oxygenated | Admissions in<br>Previous Day |
| Private                                                        | 259                     | 230566                | 39190           | 188272                | 1120                  | 144                 | 58                      | 71                      | 16                            |
| Public                                                         | 407                     | 277906                | 62085           | 201631                | 1269                  | 72                  | 34                      | 170                     | 28                            |
| Total                                                          | 666                     | 508472                | 101275          | 389903                | 2389                  | 216                 | 92                      | 241                     | 44                            |