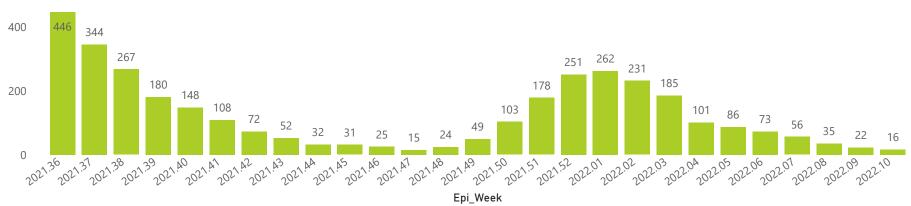

National

The number of reported admissions may change day-to-day as enrolled facilities back-capture historical data. The Western Cape government has been unable to provide daily data on patients who are on oxygen or ventilated. The data below refer to admitted patients who test positive for SARS-CoV-2 on PCR or antigen tests.