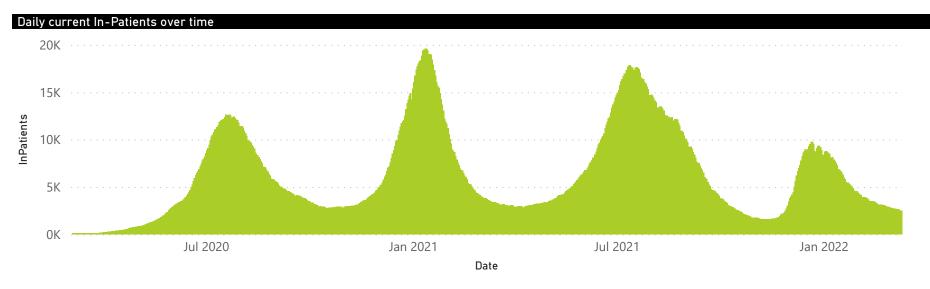

National

The number of reported admissions may change day-to-day as enrolled facilities back-capture historical data. The Western Cape government has been unable to provide daily data on patients who are on oxygen or ventilated. The data below refer to admitted patients who test positive for SARS-CoV-2 on PCR or antigen tests.

# NICD National COVID-19 Hospital Surveillance

National

The number of reported admissions may change day-to-day as enrolled facilities back-capture historical data.

The Western Cape government has been unable to provide daily data on patients who are on oxygen or ventilated.

The data below refer to admitted patients who test positive for SARS-CoV-2 on PCR or antigen tests.

| Summary of reported COVID-19 admissions by province, by sector |                         |                       |                 |                       |                       |                     |                         |                         |                               |
|----------------------------------------------------------------|-------------------------|-----------------------|-----------------|-----------------------|-----------------------|---------------------|-------------------------|-------------------------|-------------------------------|
| Sector                                                         | Facilities<br>Reporting | Admissions<br>to Date | Died to<br>Date | Discharged<br>to date | Currently<br>Admitted | Currently<br>in ICU | Currently<br>Ventilated | Currently<br>Oxygenated | Admissions in<br>Previous Day |
| Private                                                        | 259                     | 230566                | 39190           | 188272                | 1120                  | 144                 | 58                      | 71                      | 16                            |
| Public                                                         | 407                     | 277906                | 62085           | 201631                | 1269                  | 72                  | 34                      | 170                     | 28                            |
| Total                                                          | 666                     | 508472                | 101275          | 389903                | 2389                  | 216                 | 92                      | 241                     | 44                            |