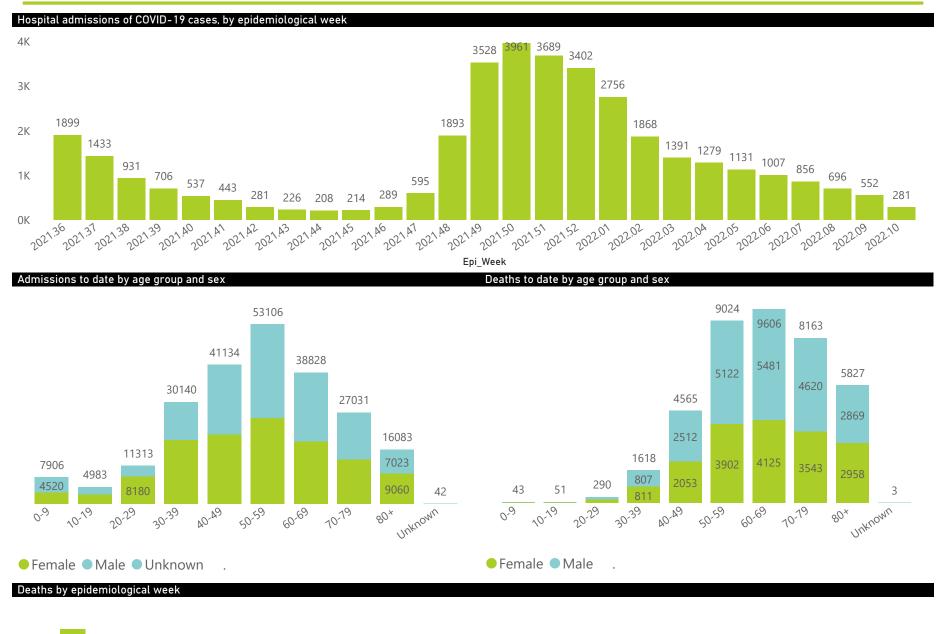

| Summary of reported COVID-19 a | admissions by I         | province, by sect     | or              |                       |                       |                     |                         |                         |                               |
|--------------------------------|-------------------------|-----------------------|-----------------|-----------------------|-----------------------|---------------------|-------------------------|-------------------------|-------------------------------|
| Province                       | Facilities<br>Reporting | Admissions<br>to Date | Died to<br>Date | Discharged<br>to date | Currently<br>Admitted | Currently<br>in ICU | Currently<br>Ventilated | Currently<br>Oxygenated | Admissions in<br>Previous Day |
| Eastern Cape                   | 104                     | 47242                 | 13120           | 32049                 | 120                   | 10                  | 5                       | 12                      | 2                             |
| Private                        | 18                      | 15234                 | 3367            | 11757                 | 45                    | 7                   | 1                       | 4                       | 1                             |
| Public                         | 86                      | 32008                 | 9753            | 20292                 | 75                    | 3                   | 4                       | 8                       | 1                             |
| Free State                     | 55                      | 30757                 | 5995            | 22473                 | 73                    | 3                   | 3                       | 15                      | 1                             |
| Private                        | 20                      | 13744                 | 2236            | 11317                 | 24                    | 2                   | 1                       | 0                       | 0                             |
| Public                         | 35                      | 17013                 | 3759            | 11156                 | 49                    | 1                   | 2                       | 15                      | 1                             |
| Gauteng                        | 136                     | 146760                | 29374           | 113002                | 1105                  | 87                  | 37                      | 75                      | 16                            |
| Private                        | 96                      | 82317                 | 14375           | 67008                 | 479                   | 66                  | 19                      | 18                      | 6                             |
| Public                         | 40                      | 64443                 | 14999           | 45994                 | 626                   | 21                  | 18                      | 57                      | 10                            |
| KwaZulu-Natal                  | 116                     | 83496                 | 17139           | 62723                 | 422                   | 42                  | 15                      | 68                      | 7                             |
| Private                        | 47                      | 43230                 | 7280            | 35412                 | 221                   | 31                  | 10                      | 22                      | 5                             |
| Public                         | 69                      | 40266                 | 9859            | 27311                 | 201                   | 11                  | 5                       | 46                      | 2                             |
| Limpopo                        | 48                      | 20629                 | 5295            | 14692                 | 30                    | 2                   | 1                       | 7                       | 0                             |
| Private                        | 7                       | 9035                  | 1705            | 7179                  | 11                    | 1                   | 0                       | 1                       | 0                             |
| Public                         | 41                      | 11594                 | 3590            | 7513                  | 19                    | 1                   | 1                       | 6                       | 0                             |
| Mpumalanga                     | 40                      | 21909                 | 4799            | 16488                 | 59                    | 4                   | 5                       | 6                       | 1                             |
| Private                        | 9                       | 11441                 | 1675            | 9657                  | 28                    | 3                   | 2                       | 0                       | 0                             |
| Public                         | 31                      | 10468                 | 3124            | 6831                  | 31                    | 1                   | 3                       | 6                       | 1                             |
| North West                     | 30                      | 32547                 | 4763            | 25361                 | 103                   | 11                  | 6                       | 39                      | 8                             |
| Private                        | 13                      | 12133                 | 1659            | 10028                 | 44                    | 7                   | 6                       | 8                       | 2                             |
| Public                         | 17                      | 20414                 | 3104            | 15333                 | 59                    | 4                   | 0                       | 31                      | 6                             |
| Northern Cape                  | 35                      | 11434                 | 2420            | 8439                  | 14                    | 2                   | 2                       | 1                       | 1                             |
| Private                        | 6                       | 5408                  | 838             | 4318                  | 6                     | 1                   | 1                       | 0                       | 0                             |
| Public                         | 29                      | 6026                  | 1582            | 4121                  | 8                     | 1                   | 1                       | 1                       | 1                             |
| Western Cape                   | 102                     | 113698                | 18370           | 94676                 | 463                   | 55                  | 18                      | 18                      | 8                             |
| Private                        | 43                      | 38024                 | 6055            | 31596                 | 262                   | 26                  | 18                      | 18                      | 2                             |
| Public                         | 59                      | 75674                 | 12315           | 63080                 | 201                   | 29                  |                         |                         | 6                             |
| Total                          | 666                     | 508472                | 101275          | 389903                | 2389                  | 216                 | 92                      | 241                     | 44                            |

The data below refer to admitted patients who test positive for SARS-CoV-2 on PCR or antigen tests.

| Summary of reported COVID-19 admissions by province, by sector |                         |                       |                 |                       |                       |                     |                         |                         |                               |
|----------------------------------------------------------------|-------------------------|-----------------------|-----------------|-----------------------|-----------------------|---------------------|-------------------------|-------------------------|-------------------------------|
| Sector                                                         | Facilities<br>Reporting | Admissions<br>to Date | Died to<br>Date | Discharged<br>to date | Currently<br>Admitted | Currently<br>in ICU | Currently<br>Ventilated | Currently<br>Oxygenated | Admissions in<br>Previous Day |
| Private                                                        | 259                     | 230566                | 39190           | 188272                | 1120                  | 144                 | 58                      | 71                      | 16                            |
| Public                                                         | 407                     | 277906                | 62085           | 201631                | 1269                  | 72                  | 34                      | 170                     | 28                            |
| Total                                                          | 666                     | 508472                | 101275          | 389903                | 2389                  | 216                 | 92                      | 241                     | 44                            |

| Province               | Facilities<br>Reporting | Admissions<br>to Date | Died to<br>Date | Discharged<br>to date | Currently<br>Admitted | Currently<br>in ICU | Currently<br>Ventilated | Currently<br>Oxygenated | Admissions in<br>Previous Day |
|------------------------|-------------------------|-----------------------|-----------------|-----------------------|-----------------------|---------------------|-------------------------|-------------------------|-------------------------------|
| Gauteng                | 96                      | 82317                 | 14375           | 67008                 | 479                   | 66                  | 19                      | 18                      |                               |
| Western Cape           | 43                      | 38024                 | 6055            | 31596                 | 262                   | 26                  | 18                      | 18                      |                               |
| KwaZulu-Natal          | 47                      | 43230                 | 7280            | 35412                 | 221                   | 31                  | 10                      | 22                      |                               |
| Eastern Cape           | 18                      | 15234                 | 3367            | 11757                 | 45                    | 7                   | 1                       | 4                       |                               |
| North West             | 13                      | 12133                 | 1659            | 10028                 | 44                    | 7                   | 6                       | 8                       |                               |
| Mpumalanga             | 9                       | 11441                 | 1675            | 9657                  | 28                    | 3                   | 2                       | 0                       |                               |
| Free State             | 20                      | 13744                 | 2236            | 11317                 | 24                    | 2                   | 1                       | 0                       |                               |
| Limpopo                | 7                       | 9035                  | 1705            | 7179                  | 11                    | 1                   | 0                       | 1                       |                               |
| Northern Cape          | 6                       | 5408                  | 838             | 4318                  | 6                     | 1                   | 1                       | 0                       |                               |
| Total                  | 259                     | 230566                | 39190           | 188272                | 1120                  | 144                 | 58                      | 71                      |                               |
| ry of reported COVID-1 | 9 admissions by         | hospital group        |                 |                       |                       |                     |                         |                         |                               |
| Hospital_Group         | Facilities<br>Reporting | Admissions<br>to Date | Died to<br>Date | Discharged<br>to date | Currently<br>Admitted | Currently<br>in ICU | Currently<br>Ventilated | Currently<br>Oxygenated | Admissions in<br>Previous Day |