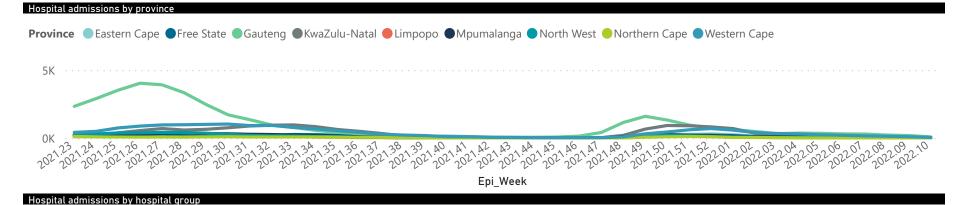

National

The number of reported admissions may change day-to-day as enrolled facilities back-capture historical data. The Western Cape government has been unable to provide daily data on patients who are on oxygen or ventilated. The data below refer to admitted patients who test positive for SARS-CoV-2 on PCR or antigen tests.