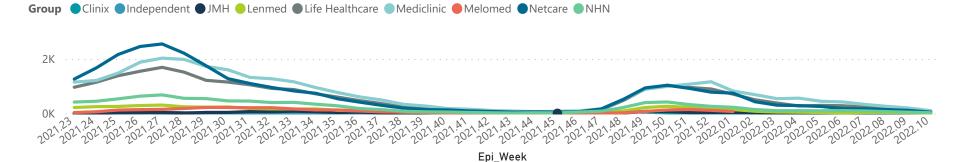

Private

The number of reported admissions may change day-to-day as enrolled facilities back-capture historical data.

The data below refer to admitted patients who test positive for SARS-CoV-2 on PCR or antigen tests.