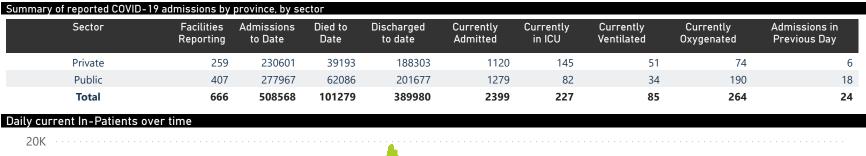

## NICD National COVID-19 Hospital Surveillance

Private

The number of reported admissions may change day-to-day as enrolled facilities back-capture historical data. The data below refer to admitted patients who test positive for SARS-CoV-2 on PCR or antigen tests.

#### NICD National COVID-19 Hospital Surveillance

Private

The number of reported admissions may change day-to-day as enrolled facilities back-capture historical data

|                                                              | Facilities<br>Reporting         | Admissions<br>to Date                                     | Died to<br>Date                                       | Discharged<br>to date                                    | Currently<br>Admitted                        | Currently<br>in ICU              | Currently<br>Ventilated     | Currently<br>Oxygenated     | Admissions ir<br>Previous Day |
|--------------------------------------------------------------|---------------------------------|-----------------------------------------------------------|-------------------------------------------------------|----------------------------------------------------------|----------------------------------------------|----------------------------------|-----------------------------|-----------------------------|-------------------------------|
| Gauteng                                                      | 96                              | 82340                                                     | 14376                                                 | 67027                                                    | 481                                          | 64                               | 15                          | 21                          |                               |
| Western Cape                                                 | 43                              | 38034                                                     | 6057                                                  | 31606                                                    | 260                                          | 27                               | 17                          | 18                          |                               |
| KwaZulu-Natal                                                | 47                              | 43228                                                     | 7279                                                  | 35408                                                    | 223                                          | 32                               | 9                           | 22                          |                               |
| Eastern Cape                                                 | 18                              | 15234                                                     | 3367                                                  | 11756                                                    | 46                                           | 7                                | 1                           | 4                           |                               |
| North West                                                   | 13                              | 12131                                                     | 1659                                                  | 10026                                                    | 44                                           | 8                                | 6                           | 8                           |                               |
| Mpumalanga                                                   | 9                               | 11445                                                     | 1676                                                  | 9659                                                     | 29                                           | 3                                | 1                           | 0                           |                               |
| Free State                                                   | 20                              | 13746                                                     | 2236                                                  | 11321                                                    | 22                                           | 2                                | 1                           | 0                           |                               |
| Limpopo                                                      | 7                               | 9036                                                      | 1705                                                  | 7181                                                     | 10                                           | 1                                | 0                           | 1                           |                               |
| Northern Cape                                                | 6                               | 5407                                                      | 838                                                   | 4319                                                     | 5                                            | 1                                | 1                           | 0                           |                               |
| Total                                                        | 259                             | 230601                                                    | 39193                                                 | 188303                                                   | 1120                                         | 145                              | 51                          | 74                          |                               |
| ary of reported COVID                                        | -19 admissions by               | hospital group                                            |                                                       |                                                          |                                              |                                  |                             |                             |                               |
| Hospital_Group                                               | Facilities                      | Admissions                                                | Died to                                               | Discharged                                               | Currently                                    | Currently                        | Currently                   | Currently                   | Admissions i                  |
|                                                              | Reporting                       | to Date                                                   | Date                                                  | to date                                                  | Admitted                                     | in ICU                           | Ventilated                  | Oxygenated                  | Previous Day                  |
| NHN                                                          | Reporting 69                    | 24449                                                     | Date<br>3635                                          | to date<br>19674                                         | Admitted 112                                 | in ICU<br>11                     | Ventilated<br>10            | Oxygenated 27               | Previous Day                  |
| NHN<br>Netcare                                               | ▼ ' '                           |                                                           |                                                       |                                                          |                                              |                                  |                             |                             | Previous Day                  |
|                                                              | 69                              | 24449                                                     | 3635                                                  | 19674                                                    | 112                                          | 11                               | 10                          | 27                          | Previous Da                   |
| Netcare                                                      | 69<br>62                        | 24449<br>63480                                            | 3635<br>13010                                         | 19674<br>50004                                           | 112<br>196                                   | 11<br>48                         | 10                          | 27<br>2                     | Previous Da                   |
| Netcare<br>Life Healthcare                                   | 69<br>62<br>51                  | 24449<br>63480<br>53229                                   | 3635<br>13010<br>8559                                 | 19674<br>50004<br>44497                                  | 112<br>196<br>122                            | 11<br>48<br>24                   | 10<br>8<br>3                | 27<br>2<br>7                | Previous Day                  |
| Netcare<br>Life Healthcare<br>Mediclinic                     | 69<br>62<br>51<br>51            | 24449<br>63480<br>53229<br>65022                          | 3635<br>13010<br>8559<br>10468                        | 19674<br>50004<br>44497<br>54255                         | 112<br>196<br>122<br>168                     | 11<br>48<br>24<br>13             | 10<br>8<br>3<br>8           | 27<br>2<br>7<br>3           | Previous Day                  |
| Netcare<br>Life Healthcare<br>Mediclinic<br>Lenmed           | 69<br>62<br>51<br>51            | 24449<br>63480<br>53229<br>65022<br>11656                 | 3635<br>13010<br>8559<br>10468<br>1541                | 19674<br>50004<br>44497<br>54255<br>9707                 | 112<br>196<br>122<br>168<br>49               | 11<br>48<br>24<br>13             | 10<br>8<br>3<br>8<br>2      | 27<br>2<br>7<br>3<br>3      | Previous Da                   |
| Netcare<br>Life Healthcare<br>Mediclinic<br>Lenmed<br>Clinix | 69<br>62<br>51<br>51<br>10<br>6 | 24449<br>63480<br>53229<br>65022<br>11656<br>1972         | 3635<br>13010<br>8559<br>10468<br>1541<br>303         | 19674<br>50004<br>44497<br>54255<br>9707<br>1384         | 112<br>196<br>122<br>168<br>49<br>243        | 11<br>48<br>24<br>13<br>11       | 10<br>8<br>3<br>8<br>2<br>7 | 27<br>2<br>7<br>3<br>3<br>9 | Previous Da                   |
| Netcare Life Healthcare Mediclinic Lenmed Clinix Melomed     | 69<br>62<br>51<br>51<br>10<br>6 | 24449<br>63480<br>53229<br>65022<br>11656<br>1972<br>7832 | 3635<br>13010<br>8559<br>10468<br>1541<br>303<br>1242 | 19674<br>50004<br>44497<br>54255<br>9707<br>1384<br>6381 | 112<br>196<br>122<br>168<br>49<br>243<br>189 | 11<br>48<br>24<br>13<br>11<br>17 | 10<br>8<br>3<br>8<br>2<br>7 | 27<br>2<br>7<br>3<br>3<br>9 | Previous Da                   |