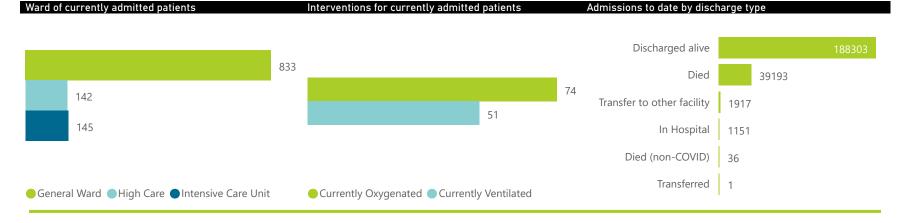

## NICD National COVID-19 Hospital Surveillance

Private

The number of reported admissions may change day-to-day as enrolled facilities back-capture historical data. The data below refer to admitted patients who test positive for SARS-CoV-2 on PCR or antigen tests.

#### NICD National COVID-19 Hospital Surveillance

Private

The number of reported admissions may change day-to-day as enrolled facilities back-capture historical data

|                                                              | Facilities<br>Reporting         | Admissions<br>to Date                                     | Died to<br>Date                                       | Discharged<br>to date                                    | Currently<br>Admitted                        | Currently<br>in ICU              | Currently<br>Ventilated     | Currently<br>Oxygenated     | Admissions ir<br>Previous Day |
|--------------------------------------------------------------|---------------------------------|-----------------------------------------------------------|-------------------------------------------------------|----------------------------------------------------------|----------------------------------------------|----------------------------------|-----------------------------|-----------------------------|-------------------------------|
| Gauteng                                                      | 96                              | 82340                                                     | 14376                                                 | 67027                                                    | 481                                          | 64                               | 15                          | 21                          |                               |
| Western Cape                                                 | 43                              | 38034                                                     | 6057                                                  | 31606                                                    | 260                                          | 27                               | 17                          | 18                          |                               |
| KwaZulu-Natal                                                | 47                              | 43228                                                     | 7279                                                  | 35408                                                    | 223                                          | 32                               | 9                           | 22                          |                               |
| Eastern Cape                                                 | 18                              | 15234                                                     | 3367                                                  | 11756                                                    | 46                                           | 7                                | 1                           | 4                           |                               |
| North West                                                   | 13                              | 12131                                                     | 1659                                                  | 10026                                                    | 44                                           | 8                                | 6                           | 8                           |                               |
| Mpumalanga                                                   | 9                               | 11445                                                     | 1676                                                  | 9659                                                     | 29                                           | 3                                | 1                           | 0                           |                               |
| Free State                                                   | 20                              | 13746                                                     | 2236                                                  | 11321                                                    | 22                                           | 2                                | 1                           | 0                           |                               |
| Limpopo                                                      | 7                               | 9036                                                      | 1705                                                  | 7181                                                     | 10                                           | 1                                | 0                           | 1                           |                               |
| Northern Cape                                                | 6                               | 5407                                                      | 838                                                   | 4319                                                     | 5                                            | 1                                | 1                           | 0                           |                               |
| Total                                                        | 259                             | 230601                                                    | 39193                                                 | 188303                                                   | 1120                                         | 145                              | 51                          | 74                          |                               |
| ary of reported COVID                                        | -19 admissions by               | hospital group                                            |                                                       |                                                          |                                              |                                  |                             |                             |                               |
| Hospital_Group                                               | Facilities                      | Admissions                                                | Died to                                               | Discharged                                               | Currently                                    | Currently                        | Currently                   | Currently                   | Admissions i                  |
|                                                              | Reporting                       | to Date                                                   | Date                                                  | to date                                                  | Admitted                                     | in ICU                           | Ventilated                  | Oxygenated                  | Previous Day                  |
| NHN                                                          | Reporting 69                    | 24449                                                     | Date<br>3635                                          | to date<br>19674                                         | Admitted 112                                 | in ICU<br>11                     | Ventilated<br>10            | Oxygenated 27               | Previous Day                  |
| NHN<br>Netcare                                               | ▼ ' '                           |                                                           |                                                       |                                                          |                                              |                                  |                             |                             | Previous Day                  |
|                                                              | 69                              | 24449                                                     | 3635                                                  | 19674                                                    | 112                                          | 11                               | 10                          | 27                          | Previous Da                   |
| Netcare                                                      | 69<br>62                        | 24449<br>63480                                            | 3635<br>13010                                         | 19674<br>50004                                           | 112<br>196                                   | 11<br>48                         | 10                          | 27<br>2                     | Previous Da                   |
| Netcare<br>Life Healthcare                                   | 69<br>62<br>51                  | 24449<br>63480<br>53229                                   | 3635<br>13010<br>8559                                 | 19674<br>50004<br>44497                                  | 112<br>196<br>122                            | 11<br>48<br>24                   | 10<br>8<br>3                | 27<br>2<br>7                | Previous Day                  |
| Netcare<br>Life Healthcare<br>Mediclinic                     | 69<br>62<br>51<br>51            | 24449<br>63480<br>53229<br>65022                          | 3635<br>13010<br>8559<br>10468                        | 19674<br>50004<br>44497<br>54255                         | 112<br>196<br>122<br>168                     | 11<br>48<br>24<br>13             | 10<br>8<br>3<br>8           | 27<br>2<br>7<br>3           | Previous Day                  |
| Netcare<br>Life Healthcare<br>Mediclinic<br>Lenmed           | 69<br>62<br>51<br>51            | 24449<br>63480<br>53229<br>65022<br>11656                 | 3635<br>13010<br>8559<br>10468<br>1541                | 19674<br>50004<br>44497<br>54255<br>9707                 | 112<br>196<br>122<br>168<br>49               | 11<br>48<br>24<br>13             | 10<br>8<br>3<br>8<br>2      | 27<br>2<br>7<br>3<br>3      | Previous Da                   |
| Netcare<br>Life Healthcare<br>Mediclinic<br>Lenmed<br>Clinix | 69<br>62<br>51<br>51<br>10<br>6 | 24449<br>63480<br>53229<br>65022<br>11656<br>1972         | 3635<br>13010<br>8559<br>10468<br>1541<br>303         | 19674<br>50004<br>44497<br>54255<br>9707<br>1384         | 112<br>196<br>122<br>168<br>49<br>243        | 11<br>48<br>24<br>13<br>11       | 10<br>8<br>3<br>8<br>2<br>7 | 27<br>2<br>7<br>3<br>3<br>9 | Previous Da                   |
| Netcare Life Healthcare Mediclinic Lenmed Clinix Melomed     | 69<br>62<br>51<br>51<br>10<br>6 | 24449<br>63480<br>53229<br>65022<br>11656<br>1972<br>7832 | 3635<br>13010<br>8559<br>10468<br>1541<br>303<br>1242 | 19674<br>50004<br>44497<br>54255<br>9707<br>1384<br>6381 | 112<br>196<br>122<br>168<br>49<br>243<br>189 | 11<br>48<br>24<br>13<br>11<br>17 | 10<br>8<br>3<br>8<br>2<br>7 | 27<br>2<br>7<br>3<br>3<br>9 | Previous Da                   |