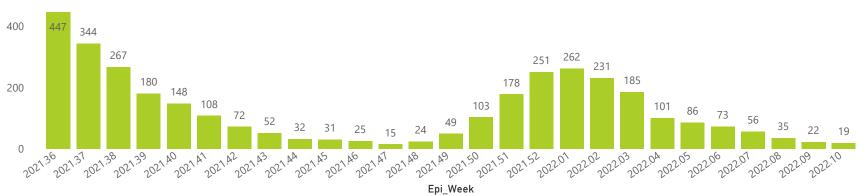

5                      | 264                     |                           |

12 March 2022

# NICD National COVID-19 Hospital Surveillance

National



The number of reported admissions may change day-to-day as enrolled facilities back-capture historical data. The Western Cape government has been unable to provide daily data on patients who are on oxygen or ventilated. The data below refer to admitted patients who test positive for SARS-CoV-2 on PCR or antigen tests.







## NICD National COVID-19 Hospital Surveillance

Private



The number of reported admissions may change day-to-day as enrolled facilities back-capture historical data. The data below refer to admitted patients who test positive for SARS-CoV-2 on PCR or antigen tests.

NATIONAL INSTITUTE FOR COMMUNICABLE DISEASES







#### NICD National COVID-19 Hospital Surveillance

Private



The number of reported admissions may change day-to-day as enrolled facilities back-capture historical data



|                                                              | Facilities<br>Reporting         | Admissions<br>to Date                                     | Died to<br>Date                                       | Discharged<br>to date                                    | Currently<br>Admitted                        | Currently<br>in ICU              | Currently<br>Ventilated     | Currently<br>Oxygenated     | Admissions ir<br>Previous Day |
|--------------------------------------------------------------|---------------------------------|-----------------------------------------------------------|-----------------