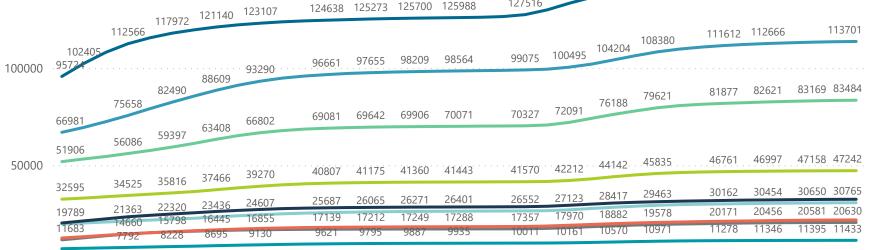

The data below refer to admitted patients who test positive for SARS-CoV-2 on PCR or antigen tests.

| Province      | Facilities<br>Reporting | Admissions<br>to Date | Died to<br>Date | Discharged<br>to date | Currently<br>Admitted | Currently<br>in ICU | Currently<br>Ventilated | Currently<br>Oxygenated | Admissions<br>Previous Da |
|---------------|-------------------------|-----------------------|-----------------|-----------------------|-----------------------|---------------------|-------------------------|-------------------------|---------------------------|
| Eastern Cape  | 104                     | 47243                 | 13120           | 32048                 | 122                   | 10                  | 5                       | 12                      |                           |
| Private       | 18                      | 15234                 | 3367            | 11756                 | 46                    | 7                   | 1                       | 4                       |                           |
| Public        | 86                      | 32009                 | 9753            | 20292                 | 76                    | 3                   | 4                       | 8                       |                           |
| Free State    | 55                      | 30765                 | 5996            | 22483                 | 70                    | 3                   | 3                       | 14                      |                           |
| Private       | 20                      | 13746                 | 2236            | 11321                 | 22                    | 2                   | 1                       | 0                       |                           |
| Public        | 35                      | 17019                 | 3760            | 11162                 | 48                    | 1                   | 2                       | 14                      |                           |
| Gauteng       | 136                     | 146806                | 29376           | 113032                | 1117                  | 95                  | 33                      | 101                     |                           |
| Private       | 96                      | 82340                 | 14376           | 67027                 | 481                   | 64                  | 15                      | 21                      |                           |
| Public        | 40                      | 64466                 | 15000           | 46005                 | 636                   | 31                  | 18                      | 80                      |                           |
| KwaZulu-Natal | 116                     | 83494                 | 17138           | 62720                 | 424                   | 43                  | 14                      | 68                      |                           |
| Private       | 47                      | 43228                 | 7279            | 35408                 | 223                   | 32                  | 9                       | 22                      |                           |
| Public        | 69                      | 40266                 | 9859            | 27312                 | 201                   | 11                  | 5                       | 46                      |                           |
| Limpopo       | 48                      | 20631                 | 5296            | 14695                 | 28                    | 2                   | 1                       | 6                       |                           |
| Private       | 7                       | 9036                  | 1705            | 7181                  | 10                    | 1                   | 0                       | 1                       |                           |
| Public        | 41                      | 11595                 | 3591            | 7514                  | 18                    | 1                   | 1                       | 5                       |                           |
| Mpumalanga    | 40                      | 21913                 | 4800            | 16490                 | 60                    | 4                   | 4                       | 6                       |                           |
| Private       | 9                       | 11445                 | 1676            | 9659                  | 29                    | 3                   | 1                       | 0                       |                           |
| Public        | 31                      | 10468                 | 3124            | 6831                  | 31                    | 1                   | 3                       | 6                       |                           |
| North West    | 30                      | 32550                 | 4764            | 25366                 | 100                   | 12                  | 6                       | 38                      |                           |
| Private       | 13                      | 12131                 | 1659            | 10026                 | 44                    | 8                   | 6                       | 8                       |                           |
| Public        | 17                      | 20419                 | 3105            | 15340                 | 56                    | 4                   | 0                       | 30                      |                           |
| Northern Cape | 35                      | 11433                 | 2420            | 8440                  | 13                    | 2                   | 2                       | 1                       |                           |
| Private       | 6                       | 5407                  | 838             | 4319                  | 5                     | 1                   | 1                       | 0                       |                           |
| Public        | 29                      | 6026                  | 1582            | 4121                  | 8                     | 1                   | 1                       | 1                       |                           |
| Western Cape  | 102                     | 113733                | 18369           | 94706                 | 465                   | 56                  | 17                      | 18                      |                           |
| Private       | 43                      | 38034                 | 6057            | 31606                 | 260                   | 27                  | 17                      | 18                      |                           |
| Public        | 59                      | 75699                 | 12312           | 63100                 | 205                   | 29                  |                         |                         |                           |
| Total         | 666                     | 508568                | 101279          | 389980                | 2399                  | 227                 | 85                      | 264                     |                           |