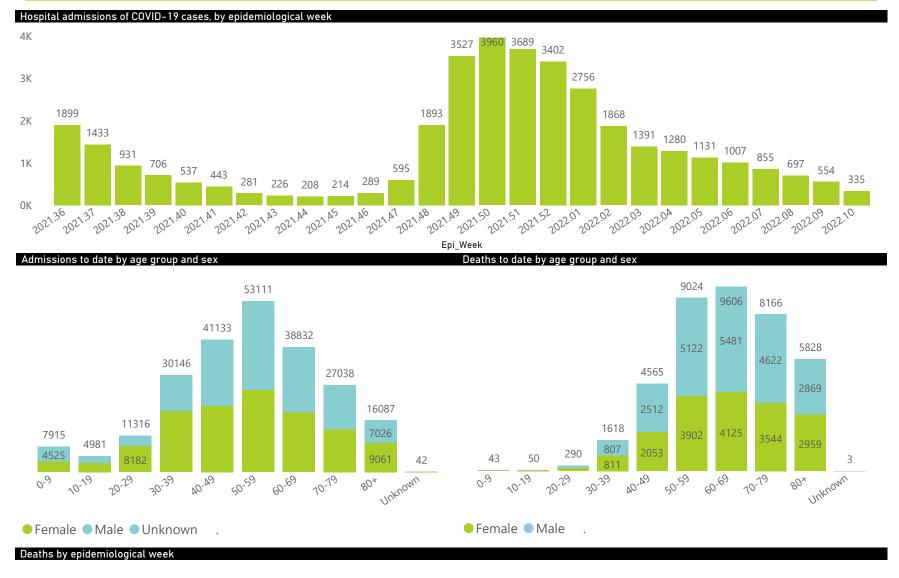

## NICD National COVID-19 Hospital Surveillance

National

0

The number of reported admissions may change day-to-day as enrolled facilities back-capture historical data. The Western Cape government has been unable to provide daily data on patients who are on oxygen or ventilated. The data below refer to admitted patients who test positive for SARS-CoV-2 on PCR or antigen tests.

The number of reported admissions may change day-to-day as enrolled facilities back-capture historical data. The Western Cape government has been unable to provide daily data on patients who are on oxygen or ventilated.

The data below refer to admitted patients who test positive for SARS-CoV-2 on PCR or antigen tests.

| Province      | Facilities<br>Reporting | Admissions<br>to Date | Died to<br>Date | Discharged<br>to date | Currently<br>Admitted | Currently<br>in ICU | Currently<br>Ventilated | Currently<br>Oxygenated | Admissions<br>Previous Da |
|---------------|-------------------------|-----------------------|-----------------|-----------------------|-----------------------|---------------------|-------------------------|-------------------------|---------------------------|
| Eastern Cape  | 104                     | 47243                 | 13120           | 32048                 | 122                   | 10                  | 5                       | 12                      |                           |
| Private       | 18                      | 15234                 | 3367            | 11756                 | 46                    | 7                   | 1                       | 4                       |                           |
| Public        | 86                      | 32009                 | 9753            | 20292                 | 76                    | 3                   | 4                       | 8                       |                           |
| Free State    | 55                      | 30765                 | 5996            | 22483                 | 70                    | 3                   | 3                       | 14                      |                           |
| Private       | 20                      | 13746                 | 2236            | 11321                 | 22                    | 2                   | 1                       | 0                       |                           |
| Public        | 35                      | 17019                 | 3760            | 11162                 | 48                    | 1                   | 2                       | 14                      |                           |
| Gauteng       | 136                     | 146806                | 29376           | 113032                | 1117                  | 95                  | 33                      | 101                     |                           |
| Private       | 96                      | 82340                 | 14376           | 67027                 | 481                   | 64                  | 15                      | 21                      |                           |
| Public        | 40                      | 64466                 | 15000           | 46005                 | 636                   | 31                  | 18                      | 80                      |                           |
| KwaZulu-Natal | 116                     | 83494                 | 17138           | 62720                 | 424                   | 43                  | 14                      | 68                      |                           |
| Private       | 47                      | 43228                 | 7279            | 35408                 | 223                   | 32                  | 9                       | 22                      |                           |
| Public        | 69                      | 40266                 | 9859            | 27312                 | 201                   | 11                  | 5                       | 46                      |                           |
| Limpopo       | 48                      | 20631                 | 5296            | 14695                 | 28                    | 2                   | 1                       | 6                       |                           |
| Private       | 7                       | 9036                  | 1705            | 7181                  | 10                    | 1                   | 0                       | 1                       |                           |
| Public        | 41                      | 11595                 | 3591            | 7514                  | 18                    | 1                   | 1                       | 5                       |                           |
| Mpumalanga    | 40                      | 21913                 | 4800            | 16490                 | 60                    | 4                   | 4                       | 6                       |                           |
| Private       | 9                       | 11445                 | 1676            | 9659                  | 29                    | 3                   | 1                       | 0                       |                           |
| Public        | 31                      | 10468                 | 3124            | 6831                  | 31                    | 1                   | 3                       | 6                       |                           |
| North West    | 30                      | 32550                 | 4764            | 25366                 | 100                   | 12                  | 6                       | 38                      |                           |
| Private       | 13                      | 12131                 | 1659            | 10026                 | 44                    | 8                   | 6                       | 8                       |                           |
| Public        | 17                      | 20419                 | 3105            | 15340                 | 56                    | 4                   | 0                       | 30                      |                           |
| Northern Cape | 35                      | 11433                 | 2420            | 8440                  | 13                    | 2                   | 2                       | 1                       |                           |
| Private       | 6                       | 5407                  | 838             | 4319                  | 5                     | 1                   | 1                       | 0                       |                           |
| Public        | 29                      | 6026                  | 1582            | 4121                  | 8                     | 1                   | 1                       | 1                       |                           |
| Western Cape  | 102                     | 113733                | 18369           | 94706                 | 465                   | 56                  | 17                      | 18                      |                           |
| Private       | 43                      | 38034                 | 6057            | 31606                 | 260                   | 27                  | 17                      | 18                      |                           |
| Public        | 59                      | 75699                 | 12312           | 63100                 | 205                   | 29                  |                         |                         |                           |
| Total         | 666                     | 508568                | 101279          | 389980                | 2399                  | 227                 | 85                      | 264                     |                           |