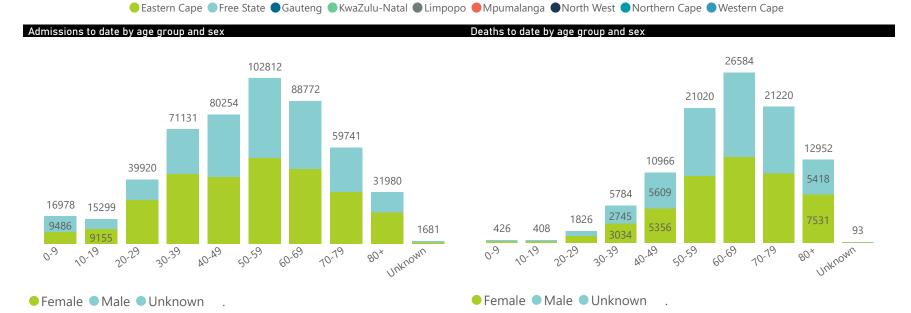

## NICD National COVID-19 Hospital Surveillance

National



0

The number of reported admissions may change day-to-day as enrolled facilities back-capture historical data. The Western Cape government has been unable to provide daily data on patients who are on oxygen or ventilated. The data below refer to admitted patients who test positive for SARS-CoV-2 on PCR or antigen tests.













The number of reported admissions may change day-to-day as enrolled facilities back-capture historical data. The Western Cape government has been unable to provide daily data on patients who are on oxygen or ventilated.

The data below refer to admitted patients who test positive for SARS-CoV-2 on PCR or antigen tests.





| Province      | Facilities<br>Reporting | Admissions<br>to Date | Died to<br>Date | Discharged<br>to date | Currently<br>Admitted | Currently<br>in ICU | Currently<br>Ventilated | Currently<br>Oxygenated | Admissions<br>Previous Da |
|---------------|-------------------------|-----------------------|-----------------|-----------------------|-----------------------|---------------------|-------------------------|-------------------------|---------------------------