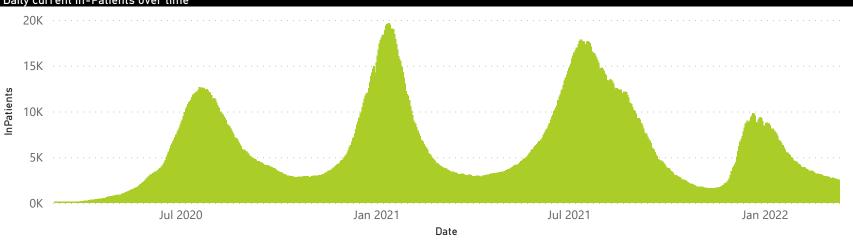

## NICD National COVID-19 Hospital Surveillance

National

0

The number of reported admissions may change day-to-day as enrolled facilities back-capture historical data. The Western Cape government has been unable to provide daily data on patients who are on oxygen or ventilated. The data below refer to admitted patients who test positive for SARS-CoV-2 on PCR or antigen tests.

The number of reported admissions may change day-to-day as enrolled facilities back-capture historical data. The Western Cape government has been unable to provide daily data on patients who are on oxygen or ventilated.

The data below refer to admitted patients who test positive for SARS-CoV-2 on PCR or antigen tests.

| Province      | Facilities<br>Reporting | Admissions<br>to Date | Died to<br>Date | Discharged<br>to date | Currently<br>Admitted | Currently<br>in ICU | Currently<br>Ventilated | Currently<br>Oxygenated | Admissions<br>Previous Da |
|---------------|-------------------------|-----------------------|-----------------|-----------------------|-----------------------|---------------------|-------------------------|-------------------------|---------------------------|
| Eastern Cape  | 104                     | 47243                 | 13120           | 32048                 | 122                   | 10                  | 5                       | 12                      |                           |
| Private       | 18                      | 15234                 | 3367            | 11756                 | 46                    | 7                   | 1                       | 4                       |                           |
| Public        | 86                      | 32009                 | 9753            | 20292                 | 76                    | 3                   | 4                       | 8                       |                           |
| Free State    | 55                      | 30765                 | 5996            | 22483                 | 70                    | 3                   | 3                       | 14                      |                           |
| Private       | 20                      | 13746                 | 2236            | 11321                 | 22                    | 2                   | 1                       | 0                       |                           |
| Public        | 35                      | 17019                 | 3760            | 11162                 | 48                    | 1                   | 2                       | 14                      |                           |
| Gauteng       | 136                     | 146806                | 29376           | 113032                | 1117                  | 95                  | 33                      | 101                     |                           |
| Private       | 96                      | 82340                 | 14376           | 67027                 | 481                   | 64                  | 15                      | 21                      |                           |
| Public        | 40                      | 64466                 | 15000           | 46005                 | 636                   | 31                  | 18                      | 80                      |                           |
| KwaZulu-Natal | 116                     | 83494                 | 17138           | 62720                 | 424                   | 43                  | 14                      | 68                      |                           |
| Private       | 47                      | 43228                 | 7279            | 35408                 | 223                   | 32                  | 9                       | 22                      |                           |
| Public        | 69                      | 40266                 | 9859            | 27312                 | 201                   | 11                  | 5                       | 46                      |                           |
| Limpopo       | 48                      | 20631                 | 5296            | 14695                 | 28                    | 2                   | 1                       | 6                       |                           |
| Private       | 7                       | 9036                  | 1705            | 7181                  | 10                    | 1                   | 0                       | 1                       |                           |
| Public        | 41                      | 11595                 | 3591            | 7514                  | 18                    | 1                   | 1                       | 5                       |                           |
| Mpumalanga    | 40                      | 21913                 | 4800            | 16490                 | 60                    | 4                   | 4                       | 6                       |                           |
| Private       | 9                       | 11445                 | 1676            | 9659                  | 29                    | 3                   | 1                       | 0                       |                           |
| Public        | 31                      | 10468                 | 3124            | 6831                  | 31                    | 1                   | 3                       | 6                       |                           |
| North West    | 30                      | 32550                 | 4764            | 25366                 | 100                   | 12                  | 6                       | 38                      |                           |
| Private       | 13                      | 12131                 | 1659            | 10026                 | 44                    | 8                   | 6                       | 8                       |                           |
| Public        | 17                      | 20419                 | 3105            | 15340                 | 56                    | 4                   | 0                       | 30                      |                           |
| Northern Cape | 35                      | 11433                 | 2420            | 8440                  | 13                    | 2                   | 2                       | 1                       |                           |
| Private       | 6                       | 5407                  | 838             | 4319                  | 5                     | 1                   | 1                       | 0                       |                           |
| Public        | 29                      | 6026                  | 1582            | 4121                  | 8                     | 1                   | 1                       | 1                       |                           |
| Western Cape  | 102                     | 113733                | 18369           | 94706                 | 465                   | 56                  | 17                      | 18                      |                           |
| Private       | 43                      | 38034                 | 6057            | 31606                 | 260                   | 27                  | 17                      | 18                      |                           |
| Public        | 59                      | 75699                 | 12312           | 63100                 | 205                   | 29                  |                         |                         |                           |
| Total         | 666                     | 508568                | 101279          | 389980                | 2399                  | 227                 | 85                      | 264                     |                           |