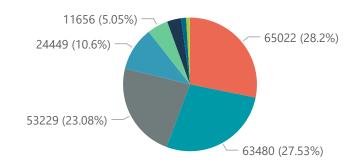

#### NICD National COVID-19 Hospital Surveillance

Private

The number of reported admissions may change day-to-day as enrolled facilities back-capture historical data

|                                                              | Facilities<br>Reporting         | Admissions<br>to Date                                     | Died to<br>Date                                       | Discharged<br>to date                                    | Currently<br>Admitted                        | Currently<br>in ICU              | Currently<br>Ventilated     | Currently<br>Oxygenated     | Admissions ir<br>Previous Day |
|--------------------------------------------------------------|---------------------------------|-----------------------------------------------------------|-------------------------------------------------------|----------------------------------------------------------|----------------------------------------------|----------------------------------|-----------------------------|-----------------------------|-------------------------------|
| Gauteng                                                      | 96                              | 82340                                                     | 14376                                                 | 67027                                                    | 481                                          | 64                               | 15                          | 21                          |                               |
| Western Cape                                                 | 43                              | 38034                                                     | 6057                                                  | 31606                                                    | 260                                          | 27                               | 17                          | 18                          |                               |
| KwaZulu-Natal                                                | 47                              | 43228                                                     | 7279                                                  | 35408                                                    | 223                                          | 32                               | 9                           | 22                          |                               |
| Eastern Cape                                                 | 18                              | 15234                                                     | 3367                                                  | 11756                                                    | 46                                           | 7                                | 1                           | 4                           |                               |
| North West                                                   | 13                              | 12131                                                     | 1659                                                  | 10026                                                    | 44                                           | 8                                | 6                           | 8                           |                               |
| Mpumalanga                                                   | 9                               | 11445                                                     | 1676                                                  | 9659                                                     | 29                                           | 3                                | 1                           | 0                           |                               |
| Free State                                                   | 20                              | 13746                                                     | 2236                                                  | 11321                                                    | 22                                           | 2                                | 1                           | 0                           |                               |
| Limpopo                                                      | 7                               | 9036                                                      | 1705                                                  | 7181                                                     | 10                                           | 1                                | 0                           | 1                           |                               |
| Northern Cape                                                | 6                               | 5407                                                      | 838                                                   | 4319                                                     | 5                                            | 1                                | 1                           | 0                           |                               |
| Total                                                        | 259                             | 230601                                                    | 39193                                                 | 188303                                                   | 1120                                         | 145                              | 51                          | 74                          |                               |
| ary of reported COVID                                        | -19 admissions by               | hospital group                                            |                                                       |                                                          |                                              |                                  |                             |                             |                               |
| Hospital_Group                                               | Facilities                      | Admissions                                                | Died to                                               | Discharged                                               | Currently                                    | Currently                        | Currently                   | Currently                   | Admissions i                  |
|                                                              | Reporting                       | to Date                                                   | Date                                                  | to date                                                  | Admitted                                     | in ICU                           | Ventilated                  | Oxygenated                  | Previous Day                  |
| NHN                                                          | Reporting 69                    | 24449                                                     | Date<br>3635                                          | to date<br>19674                                         | Admitted 112                                 | in ICU<br>11                     | Ventilated<br>10            | Oxygenated 27               | Previous Day                  |
| NHN<br>Netcare                                               | ▼ ' '                           |                                                           |                                                       |                                                          |                                              |                                  |                             |                             | Previous Day                  |
|                                                              | 69                              | 24449                                                     | 3635                                                  | 19674                                                    | 112                                          | 11                               | 10                          | 27                          | Previous Da                   |
| Netcare                                                      | 69<br>62                        | 24449<br>63480                                            | 3635<br>13010                                         | 19674<br>50004                                           | 112<br>196                                   | 11<br>48                         | 10                          | 27<br>2                     | Previous Da                   |
| Netcare<br>Life Healthcare                                   | 69<br>62<br>51                  | 24449<br>63480<br>53229                                   | 3635<br>13010<br>8559                                 | 19674<br>50004<br>44497                                  | 112<br>196<br>122                            | 11<br>48<br>24                   | 10<br>8<br>3                | 27<br>2<br>7                | Previous Day                  |
| Netcare<br>Life Healthcare<br>Mediclinic                     | 69<br>62<br>51<br>51            | 24449<br>63480<br>53229<br>65022                          | 3635<br>13010<br>8559<br>10468                        | 19674<br>50004<br>44497<br>54255                         | 112<br>196<br>122<br>168                     | 11<br>48<br>24<br>13             | 10<br>8<br>3<br>8           | 27<br>2<br>7<br>3           | Previous Day                  |
| Netcare<br>Life Healthcare<br>Mediclinic<br>Lenmed           | 69<br>62<br>51<br>51            | 24449<br>63480<br>53229<br>65022<br>11656                 | 3635<br>13010<br>8559<br>10468<br>1541                | 19674<br>50004<br>44497<br>54255<br>9707                 | 112<br>196<br>122<br>168<br>49               | 11<br>48<br>24<br>13             | 10<br>8<br>3<br>8<br>2      | 27<br>2<br>7<br>3<br>3      | Previous Da                   |
| Netcare<br>Life Healthcare<br>Mediclinic<br>Lenmed<br>Clinix | 69<br>62<br>51<br>51<br>10<br>6 | 24449<br>63480<br>53229<br>65022<br>11656<br>1972         | 3635<br>13010<br>8559<br>10468<br>1541<br>303         | 19674<br>50004<br>44497<br>54255<br>9707<br>1384         | 112<br>196<br>122<br>168<br>49<br>243        | 11<br>48<br>24<br>13<br>11       | 10<br>8<br>3<br>8<br>2<br>7 | 27<br>2<br>7<br>3<br>3<br>9 | Previous Da                   |
| Netcare Life Healthcare Mediclinic Lenmed Clinix Melomed     | 69<br>62<br>51<br>51<br>10<br>6 | 24449<br>63480<br>53229<br>65022<br>11656<br>1972<br>7832 | 3635<br>13010<br>8559<br>10468<br>1541<br>303<br>1242 | 19674<br>50004<br>44497<br>54255<br>9707<br>1384<br>6381 | 112<br>196<br>122<br>168<br>49<br>243<br>189 | 11<br>48<br>24<br>13<br>11<br>17 | 10<br>8<br>3<br>8<br>2<br>7 | 27<br>2<br>7<br>3<br>3<br>9 | Previous Da                   |

#### Deaths by hospital group Admissions by hospital group