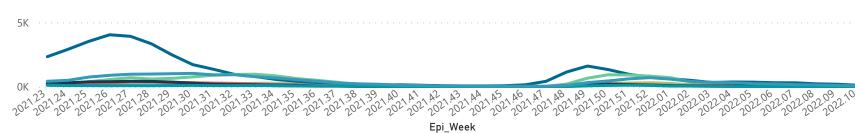

| 24449<br>63480<br>53229<br>65022<br>11656<br>1972         | 3635<br>13010<br>8559<br>10468<br>1541<br>303         | 19674<br>50004<br>44497<br>54255<br>9707<br>1384         | 112<br>196<br>122<br>168<br>49<br>243        | 11<br>48<br>24<br>13<br>11       | 10<br>8<br>3<br>8<br>2<br>7 | 27<br>2<br>7<br>3<br>3<br>9 | Previous Da                   |
| Netcare Life Healthcare Mediclinic Lenmed Clinix Melomed     | 69<br>62<br>51<br>51<br>10<br>6 | 24449<br>63480<br>53229<br>65022<br>11656<br>1972<br>7832 | 3635<br>13010<br>8559<br>10468<br>1541<br>303<br>1242 | 19674<br>50004<br>44497<br>54255<br>9707<br>1384<br>6381 | 112<br>196<br>122<br>168<br>49<br>243<br>189 | 11<br>48<br>24<br>13<br>11<br>17 | 10<br>8<br>3<br>8<br>2<br>7 | 27<br>2<br>7<br>3<br>3<br>9 | Previous Da                   |







#### Deaths by hospital group Admissions by hospital group