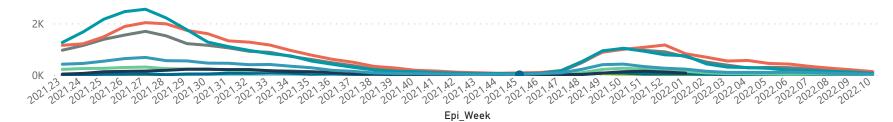

449<br>63480<br>53229<br>65022<br>11656<br>1972         | 3635<br>13010<br>8559<br>10468<br>1541<br>303         | 19674<br>50004<br>44497<br>54255<br>9707<br>1384         | 112<br>196<br>122<br>168<br>49<br>243        | 11<br>48<br>24<br>13<br>11       | 10<br>8<br>3<br>8<br>2<br>7 | 27<br>2<br>7<br>3<br>3<br>9 | Previous Da                   |
| Netcare Life Healthcare Mediclinic Lenmed Clinix Melomed     | 69<br>62<br>51<br>51<br>10<br>6 | 24449<br>63480<br>53229<br>65022<br>11656<br>1972<br>7832 | 3635<br>13010<br>8559<br>10468<br>1541<br>303<br>1242 | 19674<br>50004<br>44497<br>54255<br>9707<br>1384<br>6381 | 112<br>196<br>122<br>168<br>49<br>243<br>189 | 11<br>48<br>24<br>13<br>11<br>17 | 10<br>8<br>3<br>8<br>2<br>7 | 27<br>2<br>7<br>3<br>3<br>9 | Previous Da                   |







#### Deaths by hospital group Admissions by hospital group