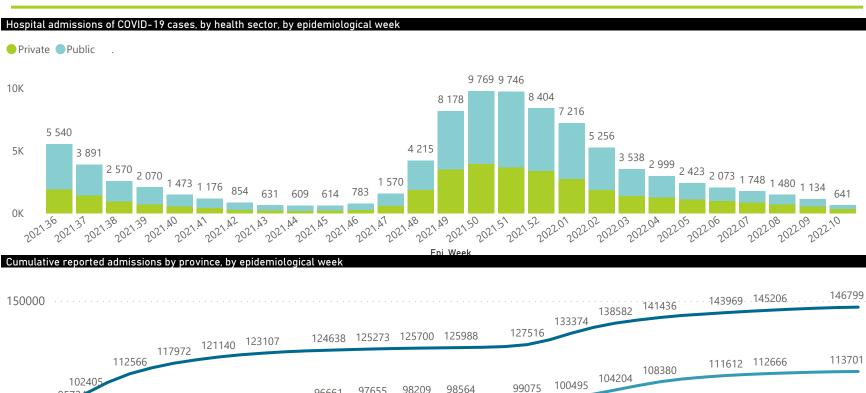

## NICD National COVID-19 Hospital Surveillance

National

0

The number of reported admissions may change day-to-day as enrolled facilities back-capture historical data. The Western Cape government has been unable to provide daily data on patients who are on oxygen or ventilated. The data below refer to admitted patients who test positive for SARS-CoV-2 on PCR or antigen tests.

The number of reported admissions may change day-to-day as enrolled facilities back-capture historical data. The Western Cape government has been unable to provide daily data on patients who are on oxygen or ventilated.

The data below refer to admitted patients who test positive for SARS-CoV-2 on PCR or antigen tests.

| Province      | Facilities<br>Reporting | Admissions<br>to Date | Died to<br>Date | Discharged<br>to date | Currently<br>Admitted | Currently<br>in ICU | Currently<br>Ventilated | Currently<br>Oxygenated | Admissions<br>Previous Da |
|---------------|-------------------------|-----------------------|-----------------|-----------------------|-----------------------|---------------------|-------------------------|-------------------------|---------------------------|
| Eastern Cape  | 104                     | 47243                 | 13120           | 32048                 | 122                   | 10                  | 5                       | 12                      |                           |
| Private       | 18                      | 15234                 | 3367            | 11756                 | 46                    | 7                   | 1                       | 4                       |                           |
| Public        | 86                      | 32009                 | 9753            | 20292                 | 76                    | 3                   | 4                       | 8                       |                           |
| Free State    | 55                      | 30765                 | 5996            | 22483                 | 70                    | 3                   | 3                       | 14                      |                           |
| Private       | 20                      | 13746                 | 2236            | 11321                 | 22                    | 2                   | 1                       | 0                       |                           |
| Public        | 35                      | 17019                 | 3760            | 11162                 | 48                    | 1                   | 2                       | 14                      |                           |
| Gauteng       | 136                     | 146806                | 29376           | 113032                | 1117                  | 95                  | 33                      | 101                     |                           |
| Private       | 96                      | 82340                 | 14376           | 67027                 | 481                   | 64                  | 15                      | 21                      |                           |
| Public        | 40                      | 64466                 | 15000           | 46005                 | 636                   | 31                  | 18                      | 80                      |                           |
| KwaZulu-Natal | 116                     | 83494                 | 17138           | 62720                 | 424                   | 43                  | 14                      | 68                      |                           |
| Private       | 47                      | 43228                 | 7279            | 35408                 | 223                   | 32                  | 9                       | 22                      |                           |
| Public        | 69                      | 40266                 | 9859            | 27312                 | 201                   | 11                  | 5                       | 46                      |                           |
| Limpopo       | 48                      | 20631                 | 5296            | 14695                 | 28                    | 2                   | 1                       | 6                       |                           |
| Private       | 7                       | 9036                  | 1705            | 7181                  | 10                    | 1                   | 0                       | 1                       |                           |
| Public        | 41                      | 11595                 | 3591            | 7514                  | 18                    | 1                   | 1                       | 5                       |                           |
| Mpumalanga    | 40                      | 21913                 | 4800            | 16490                 | 60                    | 4                   | 4                       | 6                       |                           |
| Private       | 9                       | 11445                 | 1676            | 9659                  | 29                    | 3                   | 1                       | 0                       |                           |
| Public        | 31                      | 10468                 | 3124            | 6831                  | 31                    | 1                   | 3                       | 6                       |                           |
| North West    | 30                      | 32550                 | 4764            | 25366                 | 100                   | 12                  | 6                       | 38                      |                           |
| Private       | 13                      | 12131                 | 1659            | 10026                 | 44                    | 8                   | 6                       | 8                       |                           |
| Public        | 17                      | 20419                 | 3105            | 15340                 | 56                    | 4                   | 0                       | 30                      |                           |
| Northern Cape | 35                      | 11433                 | 2420            | 8440                  | 13                    | 2                   | 2                       | 1                       |                           |
| Private       | 6                       | 5407                  | 838             | 4319                  | 5                     | 1                   | 1                       | 0                       |                           |
| Public        | 29                      | 6026                  | 1582            | 4121                  | 8                     | 1                   | 1                       | 1                       |                           |
| Western Cape  | 102                     | 113733                | 18369           | 94706                 | 465                   | 56                  | 17                      | 18                      |                           |
| Private       | 43                      | 38034                 | 6057            | 31606                 | 260                   | 27                  | 17                      | 18                      |                           |
| Public        | 59                      | 75699                 | 12312           | 63100                 | 205                   | 29                  |                         |                         |                           |
| Total         | 666                     | 508568                | 101279          | 389980                | 2399                  | 227                 | 85                      | 264                     |                           |