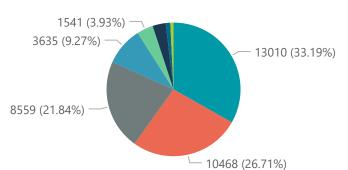

#### NICD National COVID-19 Hospital Surveillance

Private

The number of reported admissions may change day-to-day as enrolled facilities back-capture historical data

|                                                              | Facilities<br>Reporting         | Admissions<br>to Date                                     | Died to<br>Date                                       | Discharged<br>to date                                    | Currently<br>Admitted                        | Currently<br>in ICU              | Currently<br>Ventilated     | Currently<br>Oxygenated     | Admissions ir<br>Previous Day |
|--------------------------------------------------------------|---------------------------------|-----------------------------------------------------------|-------------------------------------------------------|----------------------------------------------------------|----------------------------------------------|----------------------------------|-----------------------------|-----------------------------|-------------------------------|
| Gauteng                                                      | 96                              | 82340                                                     | 14376                                                 | 67027                                                    | 481                                          | 64                               | 15                          | 21                          |                               |
| Western Cape                                                 | 43                              | 38034                                                     | 6057                                                  | 31606                                                    | 260                                          | 27                               | 17                          | 18                          |                               |
| KwaZulu-Natal                                                | 47                              | 43228                                                     | 7279                                                  | 35408                                                    | 223                                          | 32                               | 9                           | 22                          |                               |
| Eastern Cape                                                 | 18                              | 15234                                                     | 3367                                                  | 11756                                                    | 46                                           | 7                                | 1                           | 4                           |                               |
| North West                                                   | 13                              | 12131                                                     | 1659                                                  | 10026                                                    | 44                                           | 8                                | 6                           | 8                           |                               |
| Mpumalanga                                                   | 9                               | 11445                                                     | 1676                                                  | 9659                                                     | 29                                           | 3                                | 1                           | 0                           |                               |
| Free State                                                   | 20                              | 13746                                                     | 2236                                                  | 11321                                                    | 22                                           | 2                                | 1                           | 0                           |                               |
| Limpopo                                                      | 7                               | 9036                                                      | 1705                                                  | 7181                                                     | 10                                           | 1                                | 0                           | 1                           |                               |
| Northern Cape                                                | 6                               | 5407                                                      | 838                                                   | 4319                                                     | 5                                            | 1                                | 1                           | 0                           |                               |
| Total                                                        | 259                             | 230601                                                    | 39193                                                 | 188303                                                   | 1120                                         | 145                              | 51                          | 74                          |                               |
| ary of reported COVID                                        | -19 admissions by               | hospital group                                            |                                                       |                                                          |                                              |                                  |                             |                             |                               |
| Hospital_Group                                               | Facilities                      | Admissions                                                | Died to                                               | Discharged                                               | Currently                                    | Currently                        | Currently                   | Currently                   | Admissions i                  |
|                                                              | Reporting                       | to Date                                                   | Date                                                  | to date                                                  | Admitted                                     | in ICU                           | Ventilated                  | Oxygenated                  | Previous Day                  |
| NHN                                                          | Reporting 69                    | 24449                                                     | Date<br>3635                                          | to date<br>19674                                         | Admitted 112                                 | in ICU<br>11                     | Ventilated<br>10            | Oxygenated 27               | Previous Day                  |
| NHN<br>Netcare                                               | ▼ ' '                           |                                                           |                                                       |                                                          |                                              |                                  |                             |                             | Previous Day                  |
|                                                              | 69                              | 24449                                                     | 3635                                                  | 19674                                                    | 112                                          | 11                               | 10                          | 27                          | Previous Da                   |
| Netcare                                                      | 69<br>62                        | 24449<br>63480                                            | 3635<br>13010                                         | 19674<br>50004                                           | 112<br>196                                   | 11<br>48                         | 10                          | 27<br>2                     | Previous Da                   |
| Netcare<br>Life Healthcare                                   | 69<br>62<br>51                  | 24449<br>63480<br>53229                                   | 3635<br>13010<br>8559                                 | 19674<br>50004<br>44497                                  | 112<br>196<br>122                            | 11<br>48<br>24                   | 10<br>8<br>3                | 27<br>2<br>7                | Previous Day                  |
| Netcare<br>Life Healthcare<br>Mediclinic                     | 69<br>62<br>51<br>51            | 24449<br>63480<br>53229<br>65022                          | 3635<br>13010<br>8559<br>10468                        | 19674<br>50004<br>44497<br>54255                         | 112<br>196<br>122<br>168                     | 11<br>48<br>24<br>13             | 10<br>8<br>3<br>8           | 27<br>2<br>7<br>3           | Previous Day                  |
| Netcare<br>Life Healthcare<br>Mediclinic<br>Lenmed           | 69<br>62<br>51<br>51            | 24449<br>63480<br>53229<br>65022<br>11656                 | 3635<br>13010<br>8559<br>10468<br>1541                | 19674<br>50004<br>44497<br>54255<br>9707                 | 112<br>196<br>122<br>168<br>49               | 11<br>48<br>24<br>13             | 10<br>8<br>3<br>8<br>2      | 27<br>2<br>7<br>3<br>3      | Previous Da                   |
| Netcare<br>Life Healthcare<br>Mediclinic<br>Lenmed<br>Clinix | 69<br>62<br>51<br>51<br>10<br>6 | 24449<br>63480<br>53229<br>65022<br>11656<br>1972         | 3635<br>13010<br>8559<br>10468<br>1541<br>303         | 19674<br>50004<br>44497<br>54255<br>9707<br>1384         | 112<br>196<br>122<br>168<br>49<br>243        | 11<br>48<br>24<br>13<br>11       | 10<br>8<br>3<br>8<br>2<br>7 | 27<br>2<br>7<br>3<br>3<br>9 | Previous Da                   |
| Netcare Life Healthcare Mediclinic Lenmed Clinix Melomed     | 69<br>62<br>51<br>51<br>10<br>6 | 24449<br>63480<br>53229<br>65022<br>11656<br>1972<br>7832 | 3635<br>13010<br>8559<br>10468<br>1541<br>303<br>1242 | 19674<br>50004<br>44497<br>54255<br>9707<br>1384<br>6381 | 112<br>196<br>122<br>168<br>49<br>243<br>189 | 11<br>48<br>24<br>13<br>11<br>17 | 10<br>8<br>3<br>8<br>2<br>7 | 27<br>2<br>7<br>3<br>3<br>9 | Previous Da                   |

#### Deaths by hospital group Admissions by hospital group