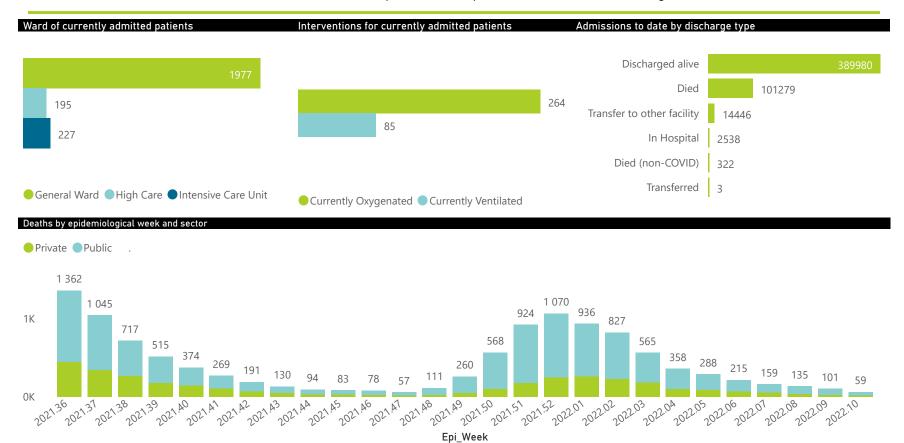

## NICD National COVID-19 Hospital Surveillance

National



0

The number of reported admissions may change day-to-day as enrolled facilities back-capture historical data. The Western Cape government has been unable to provide daily data on patients who are on oxygen or ventilated. The data below refer to admitted patients who test positive for SARS-CoV-2 on PCR or antigen tests.













The number of reported admissions may change day-to-day as enrolled facilities back-capture historical data. The Western Cape government has been unable to provide daily data on patients who are on oxygen or ventilated.

The data below refer to admitted patients who test positive for SARS-CoV-2 on PCR or antigen tests.





| Province      | Facilities<br>Reporting | Admissions<br>to Date | Died to<br>Date | Discharged<br>to date | Currently<br>Admitted | Currently<br>in ICU | Currently<br>Ventilated | Currently<br>Oxygenated | Admissions<br>Previous Da |
|---------------|-------------------------|-----------------------|-----------------|-----------------------|-----------------------|---------------------|-------------------------|-------------------------|---------------------------|
| Eastern Cape  | 104                     | 47243                 | 13120           | 32048                 | 122                   | 10                  | 5                       | 12                      |                           |
| Private       | 18                      | 15234                 | 3367            | 1175