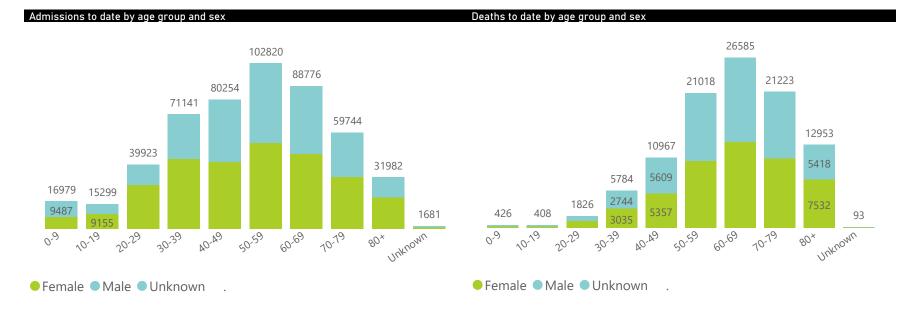

# NICD National COVID-19 Hospital Surveillance

National

The number of reported admissions may change day-to-day as enrolled facilities back-capture historical data. The Western Cape government has been unable to provide daily data on patients who are on oxygen or ventilated. The data below refer to admitted patients who test positive for SARS-CoV-2 on PCR or antigen tests.

|        |          |                |                       |                            |                               | Oxygenated                       | Previous Day                         |
|--------|----------|----------------|-----------------------|----------------------------|-------------------------------|----------------------------------|--------------------------------------|
| 230604 | 39195    | 188319         | 1104                  | 143                        | 51                            | 71                               | 0                                    |
| 277995 | 62088    | 201703         | 1273                  | 81                         | 34                            | 187                              | 10                                   |
| 508599 | 101283   | 390022         | 2377                  | 224                        | 85                            | 258                              | 10                                   |
| /      | 7 277995 | 7 277995 62088 | 7 277995 62088 201703 | 7 277995 62088 201703 1273 | 7 277995 62088 201703 1273 81 | 7 277995 62088 201703 1273 81 34 | 7 277995 62088 201703 1273 81 34 187 |