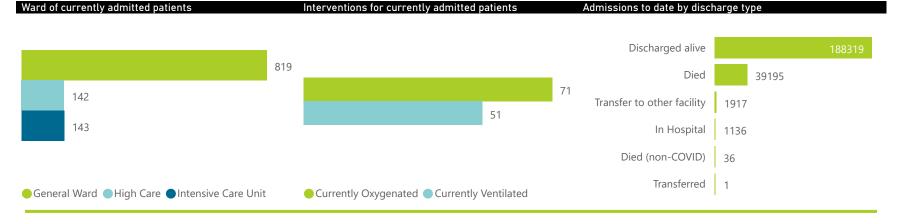

|        |          |                |                       |                            |                               | Oxygenated                       | Previous Day                         |
|--------|----------|----------------|-----------------------|----------------------------|-------------------------------|----------------------------------|--------------------------------------|
| 230604 | 39195    | 188319         | 1104                  | 143                        | 51                            | 71                               | 0                                    |
| 277995 | 62088    | 201703         | 1273                  | 81                         | 34                            | 187                              | 10                                   |
| 508599 | 101283   | 390022         | 2377                  | 224                        | 85                            | 258                              | 10                                   |
| /      | 7 277995 | 7 277995 62088 | 7 277995 62088 201703 | 7 277995 62088 201703 1273 | 7 277995 62088 201703 1273 81 | 7 277995 62088 201703 1273 81 34 | 7 277995 62088 201703 1273 81 34 187 |