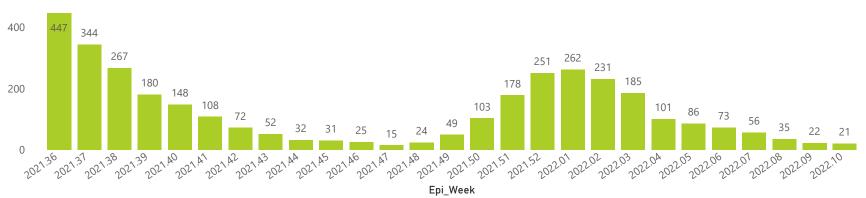

| 34                            | 187                              | 10                                   |
| 508599 | 101283   | 390022         | 2377                  | 224                        | 85                            | 258                              | 10                                   |
| /      | 7 277995 | 7 277995 62088 | 7 277995 62088 201703 | 7 277995 62088 201703 1273 | 7 277995 62088 201703 1273 81 | 7 277995 62088 201703 1273 81 34 | 7 277995 62088 201703 1273 81 34 187 |



# NICD National COVID-19 Hospital Surveillance

Private



The number of reported admissions may change day-to-day as enrolled facilities back-capture historical data. The data below refer to admitted patients who test positive for SARS-CoV-2 on PCR or antigen tests.









## NICD National COVID-19 Hospital Surveillance

Private



Hospital admissions by hospital group

The number of reported admissions may change day-to-day as enrolled facilities back-capture historical data.

The data below refer to admitted patients who test positive for SARS-CoV-2 on PCR or antigen tests.

NATIONAL INSTITUTE FOR COMMUNICABLE DISEASES

| Province      | Facilities<br>Reporting | Admissions<br>to Date | Died to<br>Date | Discharged<br>to date | Currently<br>Admitted | Currently<br>in ICU | Currently<br>Ventilated | Currently<br>Oxygenated | Admissions in<br>Previous Day |
|---------------|-------------------------|-----------------------|-----------------|-----------------------|-----------------------|---------------------|-------------------------|-------------------