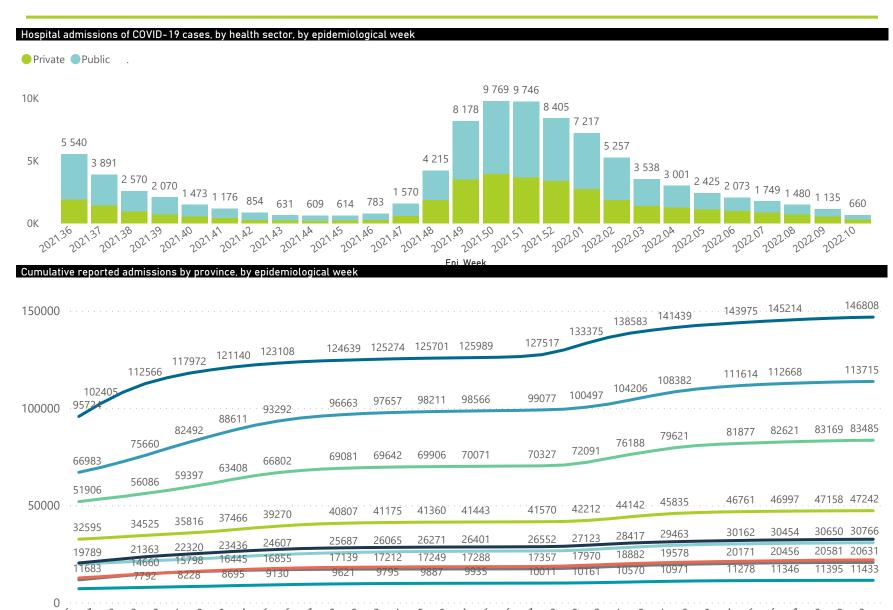

# NICD National COVID-19 Hospital Surveillance

National

The number of reported admissions may change day-to-day as enrolled facilities back-capture historical data. The Western Cape government has been unable to provide daily data on patients who are on oxygen or ventilated.

The data below refer to admitted patients who test positive for SARS-CoV-2 on PCR or antigen tests.

NATIONAL INSTITUTE FOR COMMUNICABLE DISEASES
Division of the National Health Laboratory Service

● Eastern Cape ● Free State ● Gauteng ● KwaZulu-Natal ● Limpopo ● Mpumalanga ● North West ● Northern Cape ● Western Cape