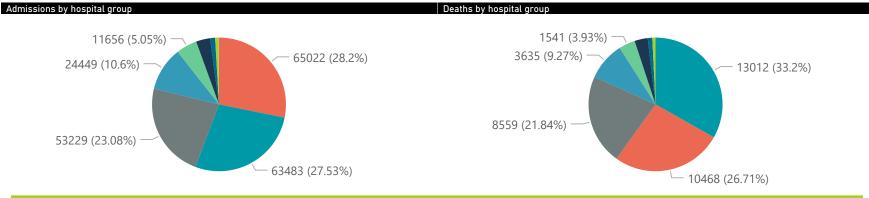

## NICD National COVID-19 Hospital Surveillance

Private

Hospital admissions by hospital group

The number of reported admissions may change day-to-day as enrolled facilities back-capture historical data.

The data below refer to admitted patients who test positive for SARS-CoV-2 on PCR or antigen tests.

Currently Oxygenated Admissions in Hospital Group **Facilities** Admissions Died to Discharged Currently Currently Currently Reporting to Date Date to date Admitted in ICU Ventilated Previous Day NHN Netcare Life Healthcare Mediclinic Lenmed Clinix Melomed JMH Independent **Total** 