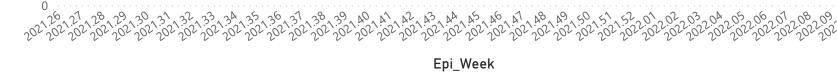

## NICD National COVID-19 Hospital Surveillance

National

The number of reported admissions may change day-to-day as enrolled facilities back-capture historical data. The Western Cape government has been unable to provide daily data on patients who are on oxygen or ventilated.

The data below refer to admitted patients who test positive for SARS-CoV-2 on PCR or antigen tests.

| Province      | Facilities<br>Reporting | Admissions<br>to Date | Died to<br>Date | Discharged<br>to date | Currently<br>Admitted | Currently<br>in ICU | Currently<br>Ventilated | Currently<br>Oxygenated | Admissions in<br>Previous Day |
|---------------|-------------------------|-----------------------|-----------------|-----------------------|-----------------------|---------------------|-------------------------|-------------------------|-------------------------------|
| Eastern Cape  | 104                     | 47243                 | 13120           | 32048                 | 122                   | 10                  | 5                       | 12                      | 0                             |
| Private       | 18                      | 15234                 | 3367            | 11756                 | 46                    | 7                   | 1                       | 4                       | 0                             |
| Public        | 86                      | 32009                 | 9753            | 20292                 | 76                    | 3                   | 4                       | 8                       | 0                             |
| Free State    | 55                      | 30766                 | 5996            | 22485                 | 69                    | 3                   | 3                       | 15                      | 1                             |
| Private       | 20                      | 13746                 | 2236            | 11322                 | 21                    | 2                   | 1                       | 0                       | 0                             |
| Public        | 35                      | 17020                 | 3760            | 11163                 | 48                    | 1                   | 2                       | 15                      | 1                             |
| Gauteng       | 136                     | 146815                | 29382           | 113054                | 1097                  | 92                  | 33                      | 92                      | 0                             |
| Private       | 96                      | 82340                 | 14378           | 67033                 | 473                   | 62                  | 15                      | 18                      | 0                             |
| Public        | 40                      | 64475                 | 15004           | 46021                 | 624                   | 30                  | 18                      | 74                      | 0                             |
| KwaZulu-Natal | 116                     | 83495                 | 17138           | 62725                 | 420                   | 43                  | 14                      | 68                      | 0                             |
| Private       | 47                      | 43229                 | 7279            | 35413                 | 219                   | 32                  | 9                       | 22                      | 0                             |
| Public        | 69                      | 40266                 | 9859            | 27312                 | 201                   | 11                  | 5                       | 46                      | 0                             |
| Limpopo       | 48                      | 20632                 | 5296            | 14697                 | 27                    | 2                   | 1                       | 6                       | 0                             |
| Private       | 7                       | 9037                  | 1705            | 7183                  | 9                     | 1                   | 0                       | 1                       | 0                             |
| Public        | 41                      | 11595                 | 3591            | 7514                  | 18                    | 1                   | 1                       | 5                       | 0                             |
| Mpumalanga    | 40                      | 21913                 | 4800            | 16490                 | 60                    | 4                   | 4                       | 6                       | 0                             |
| Private       | 9                       | 11445                 | 1676            | 9659                  | 29                    | 3                   | 1                       | 0                       | 0                             |
| Public        | 31                      | 10468                 | 3124            | 6831                  | 31                    | 1                   | 3                       | 6                       | 0                             |
| North West    | 30                      | 32555                 | 4764            | 25369                 | 102                   | 12                  | 6                       | 40                      | 5                             |
| Private       | 13                      | 12131                 | 1659            | 10026                 | 44                    | 8                   | 6                       | 8                       | 0                             |
| Public        | 17                      | 20424                 | 3105            | 15343                 | 58                    | 4                   | 0                       | 32                      | 5                             |
| Northern Cape | 35                      | 11433                 | 2420            | 8440                  | 13                    | 2                   | 2                       | 1                       | 0                             |
| Private       | 6                       | 5407                  | 838             | 4319                  | 5                     | 1                   | 1                       | 0                       | 0                             |
| Public        | 29                      | 6026                  | 1582            | 4121                  | 8                     | 1                   | 1                       | 1                       | 0                             |
| Western Cape  | 102                     | 113747                | 18367           | 94714                 | 467                   | 56                  | 17                      | 18                      | 4                             |
| Private       | 43                      | 38035                 | 6057            | 31608                 | 258                   | 27                  | 17                      | 18                      | 0                             |
| Public        | 59                      | 75712                 | 12310           | 63106                 | 209                   | 29                  |                         |                         | 4                             |
| Total         | 666                     | 508599                | 101283          | 390022                | 2377                  | 224                 | 85                      | 258                     | 10                            |