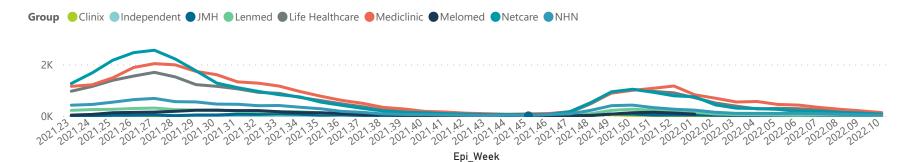

## NICD National COVID-19 Hospital Surveillance

Private

Hospital admissions by hospital group

The number of reported admissions may change day-to-day as enrolled facilities back-capture historical data.

The data below refer to admitted patients who test positive for SARS-CoV-2 on PCR or antigen tests.

Currently Oxygenated Admissions in Hospital Group **Facilities** Admissions Died to Discharged Currently Currently Currently Reporting to Date Date to date Admitted in ICU Ventilated Previous Day NHN Netcare Life Healthcare Mediclinic Lenmed Clinix Melomed JMH Independent **Total** 