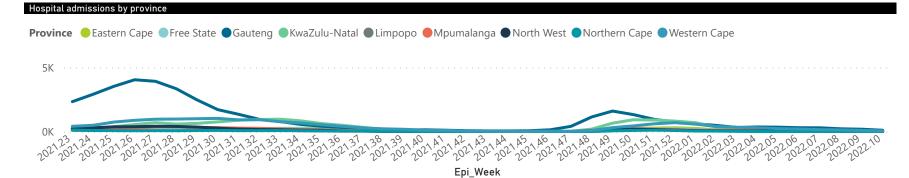

|                               |
| Northern Cape | 6                       | 5407                  | 838             | 4319                  | 5                     | 1                   | 1                       | 0                       |                               |
| Total         | 259                     | 230604                | 39195           | 188319                | 1104                  | 143                 | 51                      | 71                      | (                             |

Currently Oxygenated Admissions in Hospital Group **Facilities** Admissions Died to Discharged Currently Currently Currently Reporting to Date Date to date Admitted in ICU Ventilated Previous Day NHN Netcare Life Healthcare Mediclinic Lenmed Clinix Melomed JMH Independent **Total**