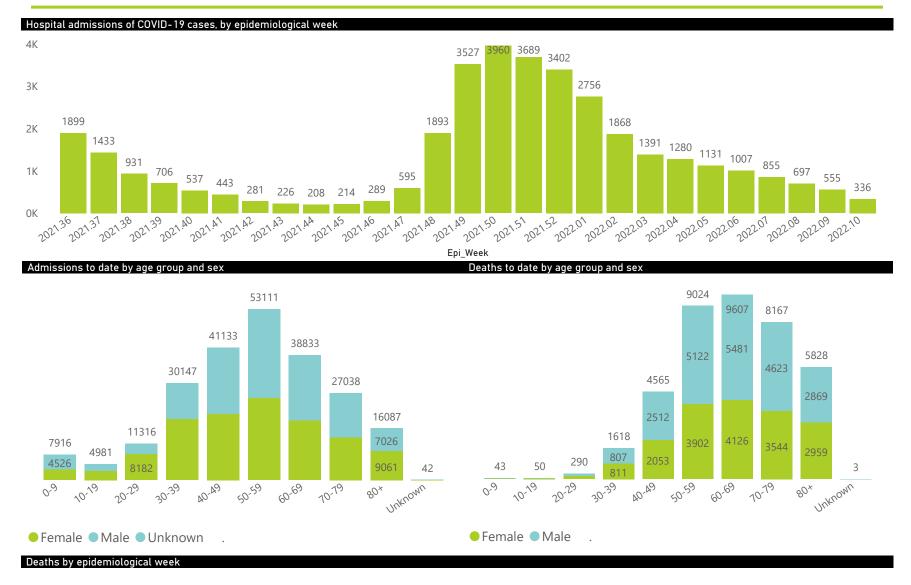

# NICD National COVID-19 Hospital Surveillance

National

The number of reported admissions may change day-to-day as enrolled facilities back-capture historical data. The Western Cape government has been unable to provide daily data on patients who are on oxygen or ventilated. The data below refer to admitted patients who test positive for SARS-CoV-2 on PCR or antigen tests.