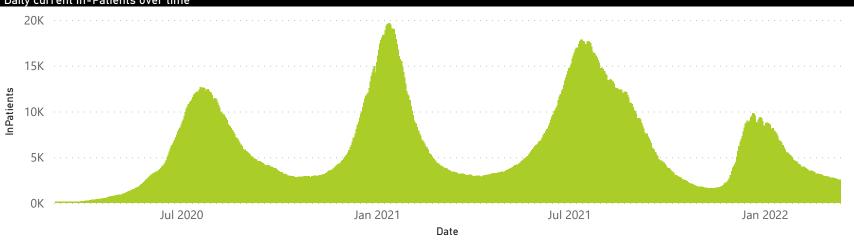

# NICD National COVID-19 Hospital Surveillance

National

The number of reported admissions may change day-to-day as enrolled facilities back-capture historical data. The Western Cape government has been unable to provide daily data on patients who are on oxygen or ventilated.

The data below refer to admitted patients who test positive for SARS-CoV-2 on PCR or antigen tests.

NATIONAL INSTITUTE FOR COMMUNICABLE DISEASES
Division of the National Health Laboratory Service

● Eastern Cape ● Free State ● Gauteng ● KwaZulu-Natal ● Limpopo ● Mpumalanga ● North West ● Northern Cape ● Western Cape