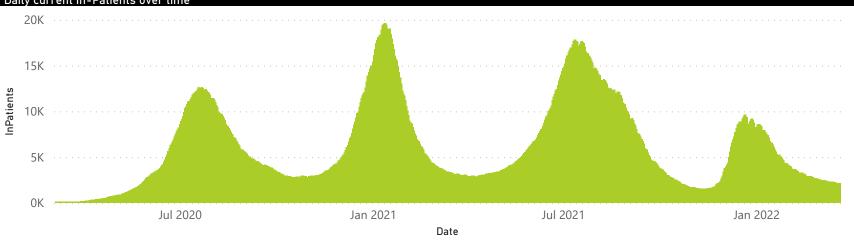

The data below refer to admitted patients who test positive for SARS-CoV-2 on PCR or antigen tests.

NATIONAL INSTITUTE FOR COMMUNICABLE DISEASES

92

UNKNOWN

 $^{\times}O_{8}$ 

2753

3047

50.59

The data below refer to admitted patients who test positive for SARS-CoV-2 on PCR or antigen tests.

The number of reported admissions may change day-to-day as enrolled facilities back-capture historical data. The data below refer to admitted patients who test positive for SARS-CoV-2 on PCR or antigen tests.