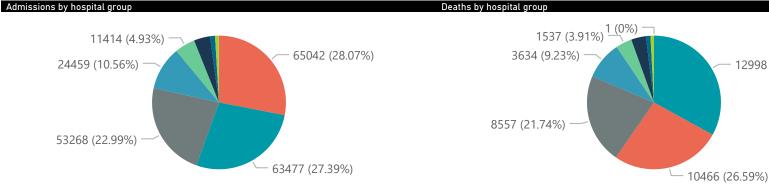

## NICD National COVID-19 Hospital Surveillance

Private

12998 (33.03%)

Hospital admissions by hospital group

The number of reported admissions may change day-to-day as enrolled facilities back-capture historical data.

| Summary of repo | Summary of reported COVID-19 admissions by hospital group |         |                 |                       |                       |                     |                         |                         |                               |  |
|-----------------|-----------------------------------------------------------|---------|-----------------|-----------------------|-----------------------|---------------------|-------------------------|-------------------------|-------------------------------|--|
| Hospital        | Group Facilities<br>Reporting                             |         | Died to<br>Date | Discharged<br>to date | Currently<br>Admitted | Currently<br>in ICU | Currently<br>Ventilated | Currently<br>Oxygenated | Admissions in<br>Previous Day |  |
| NH              | V 69                                                      | 9 24459 | 3634            | 19699                 | 98                    | 10                  | 7                       | 24                      | 1                             |  |
| Neto            | are 67                                                    | 2 63477 | 12998           | 50020                 | 189                   | 52                  | 10                      | 0                       | 5                             |  |
| Life Hea        | thcare 5                                                  | 1 53268 | 8557            | 44584                 | 81                    | 16                  | 1                       | 7                       | 8                             |  |
| Medic           | linic 5                                                   | 1 65042 | 10466           | 54295                 | 152                   | 15                  | 7                       | 2                       | 0                             |  |
| Lenn            | ed 10                                                     | 11414   | 1537            | 9476                  | 43                    | 11                  | 1                       | 2                       | 0                             |  |
| Clin            | ix                                                        | 5 2035  | 329             | 1528                  | 138                   | 10                  | 6                       | 7                       | 0                             |  |
| Meloi           | ned !                                                     | 9072    | 1401            | 7614                  | 38                    | 1                   | 1                       | 1                       | 0                             |  |
| JM              | -1                                                        | 4 2781  | 433             | 2245                  | 33                    | 2                   | 1                       | 8                       | 0                             |  |
| Indepe          | ndent                                                     | 1 175   | 1               | 158                   | 4                     | 0                   | 0                       | 0                       | 0                             |  |
| Tot             | al 259                                                    | 231723  | 39356           | 189619                | 776                   | 117                 | 34                      | 51                      | 14                            |  |