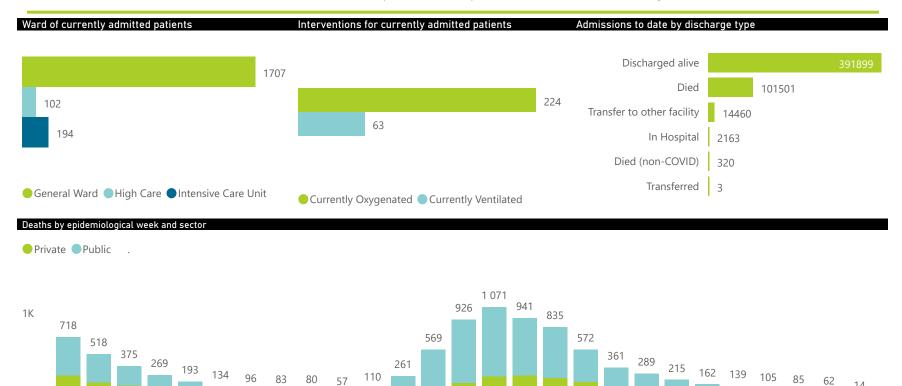

The data below refer to admitted patients who test positive for SARS-CoV-2 on PCR or antigen tests.

NATIONAL INSTITUTE FOR COMMUNICABLE DISEASES

92

UNKNOWN

 $^{\times}O_{8}$ 

2753

3047

50.59

2022.03

2022.04

2022.05

2022.07

2022.01

202152

Epi\_Week

| Summary of reported COVID-19 admissions by province, by sector |                         |                       |                 |                       |                       |                     |                         |                         |                               |
|----------------------------------------------------------------|-------------------------|-----------------------|-----------------|-----------------------|-----------------------|---------------------|-------------------------|-------------------------|-------------------------------|
| Province                                                       | Facilities<br>Reporting | Admissions<br>to Date | Died to<br>Date | Discharged<br>to date | Currently<br>Admitted | Currently<br>in ICU | Currently<br>Ventilated | Currently<br>Oxygenated | Admissions in<br>Previous Day |
| Eastern Cape                                                   | 104                     | 47182                 | 13102           | 32036                 | 95                    | 10                  | 5                       | 7                       | 1                             |
| Private                                                        | 18                      | 15184                 | 3353            | 11739                 | 29                    | 7                   | 1                       | 1                       | 1                             |
| Public                                                         | 86                      | 31998                 | 9749            | 20297                 | 66                    | 3                   | 4                       | 6                       | 0                             |
| Free State                                                     | 55                      | 30808                 | 6000            | 22511                 | 77                    | 1                   | 2                       | 22                      | 3                             |
| Private                                                        | 20                      | 13752                 | 2237            | 11326                 | 21                    | 0                   | 0                       | 1                       | 0                             |
| Public                                                         | 35                      | 17056                 | 3763            | 11185                 | 56                    | 1                   | 2                       | 21                      | 3                             |
| Gauteng                                                        | 136                     | 146968                | 29416           | 113276                | 977                   | 83                  | 29                      | 91                      | 11                            |
| Private                                                        | 96                      | 82277                 | 14395           | 67075                 | 354                   | 52                  | 14                      | 19                      | 6                             |
| Public                                                         | 40                      | 64691                 | 15021           | 46201                 | 623                   | 31                  | 15                      | 72                      | 5                             |
| KwaZulu-Natal                                                  | 116                     | 83706                 | 17161           | 62934                 | 395                   | 43                  | 14                      | 58                      | 12                            |
| Private                                                        | 47                      | 43289                 | 7290            | 35500                 | 186                   | 34                  | 9                       | 19                      | 4                             |
| Public                                                         | 69                      | 40417                 | 9871            | 27434                 | 209                   | 9                   | 5                       | 39                      | 8                             |
| Limpopo                                                        | 48                      | 20648                 | 5297            | 14720                 | 20                    | 2                   | 1                       | 1                       | 0                             |
| Private                                                        | 7                       | 9043                  | 1705            | 7191                  | 7                     | 1                   | 0                       | 0                       | 0                             |
| Public                                                         | 41                      | 11605                 | 3592            | 7529                  | 13                    | 1                   | 1                       | 1                       | 0                             |
| Mpumalanga                                                     | 40                      | 21957                 | 4802            | 16547                 | 46                    | 4                   | 2                       | 7                       | 1                             |
| Private                                                        | 9                       | 11442                 | 1674            | 9673                  | 14                    | 4                   | 0                       | 0                       | 0                             |
| Public                                                         | 31                      | 10515                 | 3128            | 6874                  | 32                    | 0                   | 2                       | 7                       | 1                             |
| North West                                                     | 30                      | 32645                 | 4773            | 25468                 | 85                    | 12                  | 5                       | 34                      | 4                             |
| Private                                                        | 13                      | 12192                 | 1670            | 10084                 | 37                    | 6                   | 5                       | 7                       | 1                             |
| Public                                                         | 17                      | 20453                 | 3103            | 15384                 | 48                    | 6                   | 0                       | 27                      | 3                             |
| Northern Cape                                                  | 35                      | 11448                 | 2425            | 8449                  | 11                    | 0                   | 0                       | 0                       | 0                             |
| Private                                                        | 6                       | 5407                  | 839             | 4319                  | 4                     | 0                   | 0                       | 0                       | 0                             |
| Public                                                         | 29                      | 6041                  | 1586            | 4130                  | 7                     | 0                   | 0                       | 0                       | 0                             |
| Western Cape                                                   | 102                     | 114984                | 18525           | 95958                 | 297                   | 39                  | 5                       | 4                       | 2                             |
| Private                                                        | 43                      | 39137                 | 6193            | 32712                 | 124                   | 13                  | 5                       | 4                       | 2                             |
| Public                                                         | 59                      | 75847                 | 12332           | 63246                 | 173                   | 26                  |                         |                         | 0                             |
| Total                                                          | 666                     | 510346                | 101501          | 391899                | 2003                  | 194                 | 63                      | 224                     | 34                            |