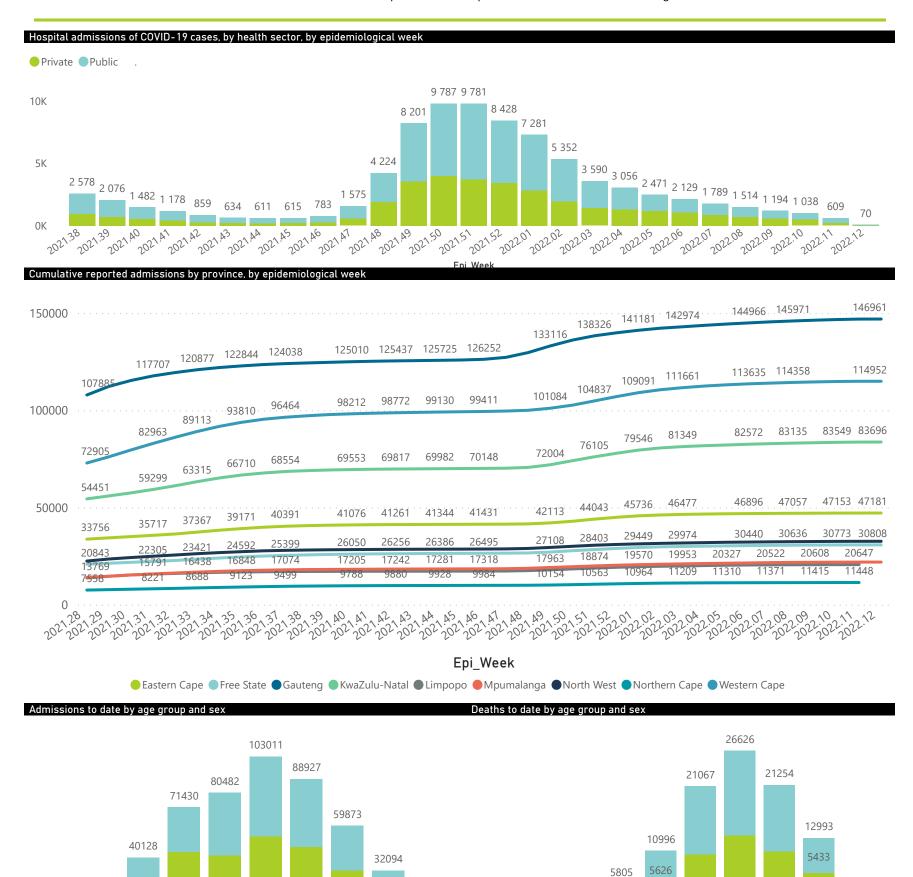

The data below refer to admitted patients who test positive for SARS-CoV-2 on PCR or antigen tests.

2021,46

2021.47

2021,48

2021,49

2021.50

202151

n, 5055'05

2022.03

2022.04

2022.05

2022.07

2022.01

202152

Epi\_Week

| Summary of reported COVID-19 admissions by province, by sector |                         |                       |                 |                       |                       |                     |                         |                         |                               |
|----------------------------------------------------------------|-------------------------|-----------------------|-----------------|-----------------------|-----------------------|---------------------|-------------------------|-------------------------|-------------------------------|
| Province                                                       | Facilities<br>Reporting | Admissions<br>to Date | Died to<br>Date | Discharged<br>to date | Currently<br>Admitted | Currently<br>in ICU | Currently<br>Ventilated | Currently<br>Oxygenated | Admissions in<br>Previous Day |
| Eastern Cape                                                   | 104                     | 47182                 | 13102           | 32036                 | 95                    | 10                  | 5                       | 7                       | 1                             |
| Private                                                        | 18                      | 15184                 | 3353            | 11739                 | 29                    | 7                   | 1                       | 1                       | 1                             |
| Public                                                         | 86                      | 31998                 | 9749            | 20297                 | 66                    | 3                   | 4                       | 6                       | 0                             |
| Free State                                                     | 55                      | 30808                 | 6000            | 22511                 | 77                    | 1                   | 2                       | 22                      | 3                             |
| Private                                                        | 20                      | 13752                 | 2237            | 11326                 | 21                    | 0                   | 0                       | 1                       | 0                             |
| Public                                                         | 35                      | 17056                 | 3763            | 11185                 | 56                    | 1                   | 2                       | 21                      | 3                             |
| Gauteng                                                        | 136                     | 146968                | 29416           | 113276                | 977                   | 83                  | 29                      | 91                      | 11                            |
| Private                                                        | 96                      | 82277                 | 14395           | 67075                 | 354                   | 52                  | 14                      | 19                      | 6                             |
| Public                                                         | 40                      | 64691                 | 15021           | 46201                 | 623                   | 31                  | 15                      | 72                      | 5                             |
| KwaZulu-Natal                                                  | 116                     | 83706                 | 17161           | 62934                 | 395                   | 43                  | 14                      | 58                      | 12                            |
| Private                                                        | 47                      | 43289                 | 7290            | 35500                 | 186                   | 34                  | 9                       | 19                      | 4                             |
| Public                                                         | 69                      | 40417                 | 9871            | 27434                 | 209                   | 9                   | 5                       | 39                      | 8                             |
| Limpopo                                                        | 48                      | 20648                 | 5297            | 14720                 | 20                    | 2                   | 1                       | 1                       | 0                             |
| Private                                                        | 7                       | 9043                  | 1705            | 7191                  | 7                     | 1                   | 0                       | 0                       | 0                             |
| Public                                                         | 41                      | 11605                 | 3592            | 7529                  | 13                    | 1                   | 1                       | 1                       | 0                             |
| Mpumalanga                                                     | 40                      | 21957                 | 4802            | 16547                 | 46                    | 4                   | 2                       | 7                       | 1                             |
| Private                                                        | 9                       | 11442                 | 1674            | 9673                  | 14                    | 4                   | 0                       | 0                       | 0                             |
| Public                                                         | 31                      | 10515                 | 3128            | 6874                  | 32                    | 0                   | 2                       | 7                       | 1                             |
| North West                                                     | 30                      | 32645                 | 4773            | 25468                 | 85                    | 12                  | 5                       | 34                      | 4                             |
| Private                                                        | 13                      | 12192                 | 1670            | 10084                 | 37                    | 6                   | 5                       | 7                       | 1                             |
| Public                                                         | 17                      | 20453                 | 3103            | 15384                 | 48                    | 6                   | 0                       | 27                      | 3                             |
| Northern Cape                                                  | 35                      | 11448                 | 2425            | 8449                  | 11                    | 0                   | 0                       | 0                       | 0                             |
| Private                                                        | 6                       | 5407                  | 839             | 4319                  | 4                     | 0                   | 0                       | 0                       | 0                             |
| Public                                                         | 29                      | 6041                  | 1586            | 4130                  | 7                     | 0                   | 0                       | 0                       | 0                             |
| Western Cape                                                   | 102                     | 114984                | 18525           | 95958                 | 297                   | 39                  | 5                       | 4                       | 2                             |
| Private                                                        | 43                      | 39137                 | 6193            | 32712                 | 124                   | 13                  | 5                       | 4                       | 2                             |
| Public                                                         | 59                      | 75847                 | 12332           | 63246                 | 173                   | 26                  |                         |                         | 0                             |
| Total                                                          | 666                     | 510346                | 101501          | 391899                | 2003                  | 194                 | 63                      | 224                     | 34                            |

The data below refer to admitted patients who test positive for SARS-CoV-2 on PCR or antigen tests.