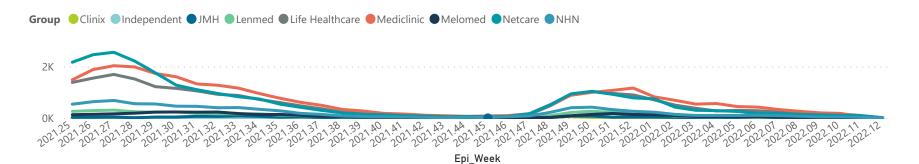

| Summary of repo | Summary of reported COVID-19 admissions by hospital group |         |                 |                       |                       |                     |                         |                         |                               |  |
|-----------------|-----------------------------------------------------------|---------|-----------------|-----------------------|-----------------------|---------------------|-------------------------|-------------------------|-------------------------------|--|
| Hospital        | Group Facilities<br>Reporting                             |         | Died to<br>Date | Discharged<br>to date | Currently<br>Admitted | Currently<br>in ICU | Currently<br>Ventilated | Currently<br>Oxygenated | Admissions in<br>Previous Day |  |
| NH              | V 69                                                      | 9 24459 | 3634            | 19699                 | 98                    | 10                  | 7                       | 24                      | 1                             |  |
| Neto            | are 67                                                    | 2 63477 | 12998           | 50020                 | 189                   | 52                  | 10                      | 0                       | 5                             |  |
| Life Hea        | thcare 5                                                  | 1 53268 | 8557            | 44584                 | 81                    | 16                  | 1                       | 7                       | 8                             |  |
| Medic           | linic 5                                                   | 1 65042 | 10466           | 54295                 | 152                   | 15                  | 7                       | 2                       | 0                             |  |
| Lenn            | ed 10                                                     | 11414   | 1537            | 9476                  | 43                    | 11                  | 1                       | 2                       | 0                             |  |
| Clin            | ix                                                        | 5 2035  | 329             | 1528                  | 138                   | 10                  | 6                       | 7                       | 0                             |  |
| Meloi           | ned !                                                     | 9072    | 1401            | 7614                  | 38                    | 1                   | 1                       | 1                       | 0                             |  |
| JM              | -1                                                        | 4 2781  | 433             | 2245                  | 33                    | 2                   | 1                       | 8                       | 0                             |  |
| Indepe          | ndent                                                     | 1 175   | 1               | 158                   | 4                     | 0                   | 0                       | 0                       | 0                             |  |
| Tot             | al 259                                                    | 231723  | 39356           | 189619                | 776                   | 117                 | 34                      | 51                      | 14                            |  |