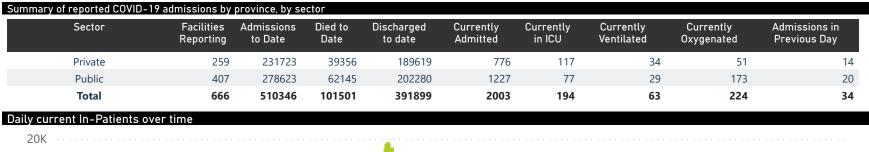

2022.03

2022.04

2022.05

2022.07

2022.01

202152

Epi\_Week

| Summary of reported COVID-19 admissions by province, by sector |                         |                       |                 |                       |                       |                     |                         |                         |                               |
|----------------------------------------------------------------|-------------------------|-----------------------|-----------------|-----------------------|-----------------------|---------------------|-------------------------|-------------------------|-------------------------------|
| Province                                                       | Facilities<br>Reporting | Admissions<br>to Date | Died to<br>Date | Discharged<br>to date | Currently<br>Admitted | Currently<br>in ICU | Currently<br>Ventilated | Currently<br>Oxygenated | Admissions in<br>Previous Day |
| Eastern Cape                                                   | 104                     | 47182                 | 13102           | 32036                 | 95                    | 10                  | 5                       | 7                       | 1                             |
| Private                                                        | 18                      | 15184                 | 3353            | 11739                 | 29                    | 7                   | 1                       | 1                       | 1                             |
| Public                                                         | 86                      | 31998                 | 9749            | 20297                 | 66                    | 3                   | 4                       | 6                       | 0                             |
| Free State                                                     | 55                      | 30808                 | 6000            | 22511                 | 77                    | 1                   | 2                       | 22                      | 3                             |
| Private                                                        | 20                      | 13752                 | 2237            | 11326                 | 21                    | 0                   | 0                       | 1                       | 0                             |
| Public                                                         | 35                      | 17056                 | 3763            | 11185                 | 56                    | 1                   | 2                       | 21                      | 3                             |
| Gauteng                                                        | 136                     | 146968                | 29416           | 113276                | 977                   | 83                  | 29                      | 91                      | 11                            |
| Private                                                        | 96                      | 82277                 | 14395           | 67075                 | 354                   | 52                  | 14                      | 19                      | 6                             |
| Public                                                         | 40                      | 64691                 | 15021           | 46201                 | 623                   | 31                  | 15                      | 72                      | 5                             |
| KwaZulu-Natal                                                  | 116                     | 83706                 | 17161           | 62934                 | 395                   | 43                  | 14                      | 58                      | 12                            |
| Private                                                        | 47                      | 43289                 | 7290            | 35500                 | 186                   | 34                  | 9                       | 19                      | 4                             |
| Public                                                         | 69                      | 40417                 | 9871            | 27434                 | 209                   | 9                   | 5                       | 39                      | 8                             |
| Limpopo                                                        | 48                      | 20648                 | 5297            | 14720                 | 20                    | 2                   | 1                       | 1                       | 0                             |
| Private                                                        | 7                       | 9043                  | 1705            | 7191                  | 7                     | 1                   | 0                       | 0                       | 0                             |
| Public                                                         | 41                      | 11605                 | 3592            | 7529                  | 13                    | 1                   | 1                       | 1                       | 0                             |
| Mpumalanga                                                     | 40                      | 21957                 | 4802            | 16547                 | 46                    | 4                   | 2                       | 7                       | 1                             |
| Private                                                        | 9                       | 11442                 | 1674            | 9673                  | 14                    | 4                   | 0                       | 0                       | 0                             |
| Public                                                         | 31                      | 10515                 | 3128            | 6874                  | 32                    | 0                   | 2                       | 7                       | 1                             |
| North West                                                     | 30                      | 32645                 | 4773            | 25468                 | 85                    | 12                  | 5                       | 34                      | 4                             |
| Private                                                        | 13                      | 12192                 | 1670            | 10084                 | 37                    | 6                   | 5                       | 7                       | 1                             |
| Public                                                         | 17                      | 20453                 | 3103            | 15384                 | 48                    | 6                   | 0                       | 27                      | 3                             |
| Northern Cape                                                  | 35                      | 11448                 | 2425            | 8449                  | 11                    | 0                   | 0                       | 0                       | 0                             |
| Private                                                        | 6                       | 5407                  | 839             | 4319                  | 4                     | 0                   | 0                       | 0                       | 0                             |
| Public                                                         | 29                      | 6041                  | 1586            | 4130                  | 7                     | 0                   | 0                       | 0                       | 0                             |
| Western Cape                                                   | 102                     | 114984                | 18525           | 95958                 | 297                   | 39                  | 5                       | 4                       | 2                             |
| Private                                                        | 43                      | 39137                 | 6193            | 32712                 | 124                   | 13                  | 5                       | 4                       | 2                             |
| Public                                                         | 59                      | 75847                 | 12332           | 63246                 | 173                   | 26                  |                         |                         | 0                             |
| Total                                                          | 666                     | 510346                | 101501          | 391899                | 2003                  | 194                 | 63                      | 224                     | 34                            |