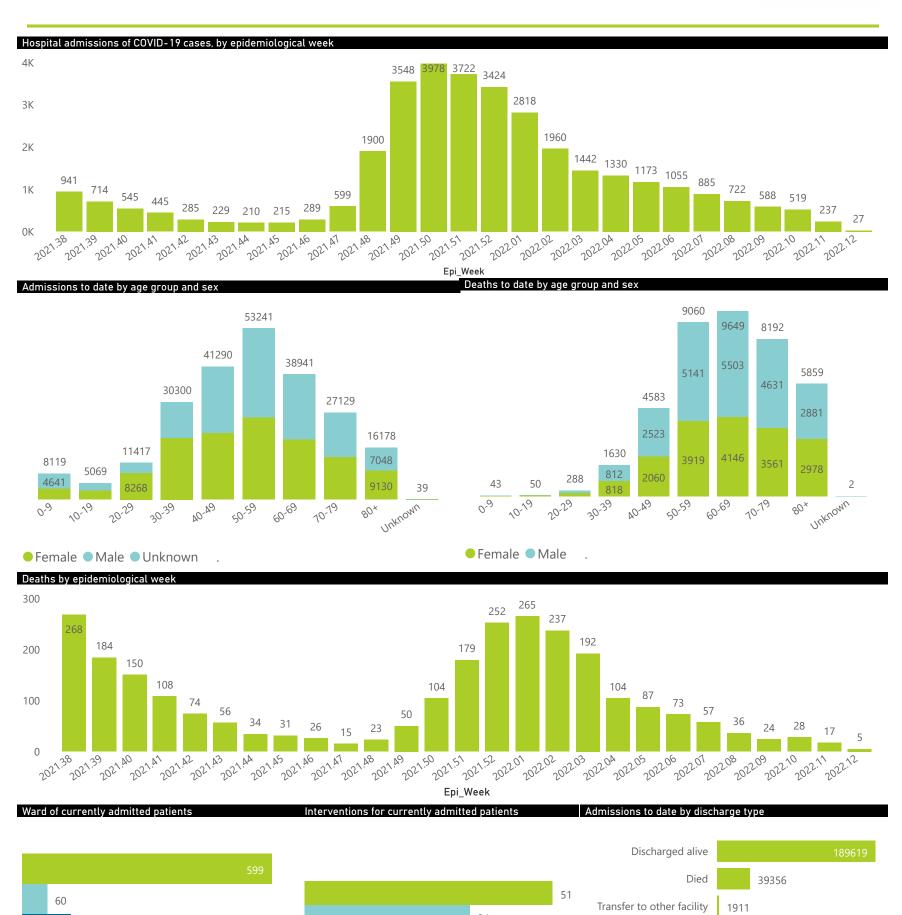

## NICD National COVID-19 Hospital Surveillance

National

17271

9655

15452

20-29

● Female ■ Male ■ Unknown

30-39

40-49

50.59

The number of reported admissions may change day-to-day as enrolled facilities back-capture historical data.

The Western Cape government has been unable to provide daily data on patients who are on oxygen or ventilated.

The data below refer to admitted patients who test positive for SARS-CoV-2 on PCR or antigen tests.

NATIONAL INSTITUTE FOR COMMUNICABLE DISEASES

92

UNKNOWN

 $^{\times}O_{8}$ 

2753

3047

50.59

60-69

10-79

1829

428

1678

UNKNOWN

 $_{8}O_{\times}$ 

411

● Female ■ Male ■ Unknown

The number of reported admissions may change day-to-day as enrolled facilities back-capture historical data.

The Western Cape government has been unable to provide daily data on patients who are on oxygen or ventilated.

The data below refer to admitted patients who test positive for SARS-CoV-2 on PCR or antigen tests.

2021,46

2021.47

2021,48

2021,49

2021.50

202151

n, 5055'05

2022.03

2022.04

2022.05

2022.07

2022.01

202152

Epi\_Week

| Summary of reported COVID-19 admissions by province, by sector |                         |                       |                 |                       |                       |                     |                         |                         |                               |
|----------------------------------------------------------------|-------------------------|-----------------------|-----------------|-----------------------|-----------------------|---------------------|-------------------------|-------------------------|-------------------------------|
| Province                                                       | Facilities<br>Reporting | Admissions<br>to Date | Died to<br>Date | Discharged<br>to date | Currently<br>Admitted | Currently<br>in ICU | Currently<br>Ventilated | Currently<br>Oxygenated | Admissions in<br>Previous Day |
| Eastern Cape                                                   | 104                     | 47182                 | 13102           | 32036                 | 95                    | 10                  | 5                       | 7                       | 1                             |
| Private                                                        | 18                      | 15184                 | 3353            | 11739                 | 29                    | 7                   | 1                       | 1                       | 1                             |
| Public                                                         | 86                      | 31998                 | 9749            | 20297                 | 66                    | 3                   | 4                       | 6                       | 0                             |
| Free State                                                     | 55                      | 30808                 | 6000            | 22511                 | 77                    | 1                   | 2                       | 22                      | 3                             |
| Private                                                        | 20                      | 13752                 | 2237            | 11326                 | 21                    | 0                   | 0                       | 1                       | 0                             |
| Public                                                         | 35                      | 17056                 | 3763            | 11185                 | 56                    | 1                   | 2                       | 21                      | 3                             |
| Gauteng                                                        | 136                     | 146968                | 29416           | 113276                | 977                   | 83                  | 29                      | 91                      | 11                            |
| Private                                                        | 96                      | 82277                 | 14395           | 67075                 | 354                   | 52                  | 14                      | 19                      | 6                             |
| Public                                                         | 40                      | 64691                 | 15021           | 46201                 | 623                   | 31                  | 15                      | 72                      | 5                             |
| KwaZulu-Natal                                                  | 116                     | 83706                 | 17161           | 62934                 | 395                   | 43                  | 14                      | 58                      | 12                            |
| Private                                                        | 47                      | 43289                 | 7290            | 35500                 | 186                   | 34                  | 9                       | 19                      | 4                             |
| Public                                                         | 69                      | 40417                 | 9871            | 27434                 | 209                   | 9                   | 5                       | 39                      | 8                             |
| Limpopo                                                        | 48                      | 20648                 | 5297            | 14720                 | 20                    | 2                   | 1                       | 1                       | 0                             |
| Private                                                        | 7                       | 9043                  | 1705            | 7191                  | 7                     | 1                   | 0                       | 0                       | 0                             |
| Public                                                         | 41                      | 11605                 | 3592            | 7529                  | 13                    | 1                   | 1                       | 1                       | 0                             |
| Mpumalanga                                                     | 40                      | 21957                 | 4802            | 16547                 | 46                    | 4                   | 2                       | 7                       | 1                             |
| Private                                                        | 9                       | 11442                 | 1674            | 9673                  | 14                    | 4                   | 0                       | 0                       | 0                             |
| Public                                                         | 31                      | 10515                 | 3128            | 6874                  | 32                    | 0                   | 2                       | 7                       | 1                             |
| North West                                                     | 30                      | 32645                 | 4773            | 25468                 | 85                    | 12                  | 5                       | 34                      | 4                             |
| Private                                                        | 13                      | 12192                 | 1670            | 10084                 | 37                    | 6                   | 5                       | 7                       | 1                             |
| Public                                                         | 17                      | 20453                 | 3103            | 15384                 | 48                    | 6                   | 0                       | 27                      | 3                             |
| Northern Cape                                                  | 35                      | 11448                 | 2425            | 8449                  | 11                    | 0                   | 0                       | 0                       | 0                             |
| Private                                                        | 6                       | 5407                  | 839             | 4319                  | 4                     | 0                   | 0                       | 0                       | 0                             |
| Public                                                         | 29                      | 6041                  | 1586            | 4130                  | 7                     | 0                   | 0                       | 0                       | 0                             |
| Western Cape                                                   | 102                     | 114984                | 18525           | 95958                 | 297                   | 39                  | 5                       | 4                       | 2                             |
| Private                                                        | 43                      | 39137                 | 6193            | 32712                 | 124                   | 13                  | 5                       | 4                       | 2                             |
| Public                                                         | 59                      | 75847                 | 12332           | 63246                 | 173                   | 26                  |                         |                         | 0                             |
| Total                                                          | 666                     | 510346                | 101501          | 391899                | 2003                  | 194                 | 63                      | 224                     | 34                            |

The data below refer to admitted patients who test positive for SARS-CoV-2 on PCR or antigen tests.

NATIONAL INSTITUTE FOR COMMUNICABLE DISEASES

| ummary of reported COVID-19 admissions by province |                         |                       |                 |                       |                       |                     |                         |                         |                               |
|----------------------------------------------------|-------------------------|-----------------------|-----------------|-----------------------|-----------------------|---------------------|-------------------------|-------------------------|-------------------------------|
| Province                                           | Facilities<br>Reporting | Admissions<br>to Date | Died to<br>Date | Discharged<br>to date | Currently<br>Admitted | Currently<br>in ICU | Currently<br>Ventilated | Currently<br>Oxygenated | Admissions in<br>Previous Day |
| Gauteng                                            | 96                      | 82277                 | 14395           | 67075                 | 354                   | 52                  | 14                      | 19                      | 6                             |
| KwaZulu-Natal                                      | 47                      | 43289                 | 7290            | 35500                 | 186                   | 34                  | 9                       | 19                      | 4                             |
| Western Cape                                       | 43                      | 39137                 | 6193            | 32712                 | 124                   | 13                  | 5                       | 4                       | 2                             |
| North West                                         | 13                      | 12192                 | 1670            | 10084                 | 37                    | 6                   | 5                       | 7                       | 1                             |
| Eastern Cape                                       | 18                      | 15184                 | 3353            | 11739                 | 29                    | 7                   | 1                       | 1                       | 1                             |
| Free State                                         | 20                      | 13752                 | 2237            | 11326                 | 21                    | 0                   | 0                       | 1                       | 0                             |
| Mpumalanga                                         | 9                       | 11442                 | 1674            | 9673                  | 14                    | 4                   | 0                       | 0                       | 0                             |
| Limpopo                                            | 7                       | 9043                  | 1705            | 7191                  | 7                     | 1                   | 0                       | 0                       | 0                             |
| Northern Cape                                      | 6                       | 5407                  | 839             | 4319                  | 4                     | 0                   | 0                       | 0                       | 0                             |
| Total                                              | 259                     | 231723                | 39356           | 189619                | 776                   | 117                 | 34                      | 51                      | 14                            |

| Summary of repo | Summary of reported COVID-19 admissions by hospital group |         |                 |                       |                       |                     |                         |                         |                               |  |
|-----------------|-----------------------------------------------------------|---------|-----------------|-----------------------|-----------------------|---------------------|-------------------------|-------------------------|-------------------------------|--|
| Hospital        | Group Facilities<br>Reporting                             |         | Died to<br>Date | Discharged<br>to date | Currently<br>Admitted | Currently<br>in ICU | Currently<br>Ventilated | Currently<br>Oxygenated | Admissions in<br>Previous Day |  |
| NH              | V 69                                                      | 9 24459 | 3634            | 19699                 | 98                    | 10                  | 7                       | 24                      | 1                             |  |
| Neto            | are 67                                                    | 2 63477 | 12998           | 50020                 | 189                   | 52                  | 10                      | 0                       | 5                             |  |
| Life Hea        | thcare 5                                                  | 1 53268 | 8557            | 44584                 | 81                    | 16                  | 1                       | 7                       | 8                             |  |
| Medic           | linic 5                                                   | 1 65042 | 10466           | 54295                 | 152                   | 15                  | 7                       | 2                       | 0                             |  |
| Lenn            | ed 10                                                     | 11414   | 1537            | 9476                  | 43                    | 11                  | 1                       | 2                       | 0                             |  |
| Clin            | ix                                                        | 5 2035  | 329             | 1528                  | 138                   | 10                  | 6                       | 7                       | 0                             |  |
| Meloi           | ned !                                                     | 9072    | 1401            | 7614                  | 38                    | 1                   | 1                       | 1                       | 0                             |  |
| JM              | -1                                                        | 4 2781  | 433             | 2245                  | 33                    | 2                   | 1                       | 8                       | 0                             |  |
| Indepe          | ndent                                                     | 1 175   | 1               | 158                   | 4                     | 0                   | 0                       | 0                       | 0                             |  |
| Tot             | al 259                                                    | 231723  | 39356           | 189619                | 776                   | 117                 | 34                      | 51                      | 14                            |  |