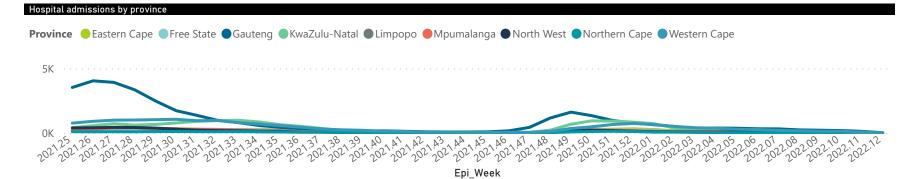

The data below refer to admitted patients who test positive for SARS-CoV-2 on PCR or antigen tests.

2021,46

2021.47

2021,48

2021,49

2021.50

202151

n, 5055'05

2022.03

2022.04

2022.05

2022.07

2022.01

202152

Epi\_Week

| Summary of reported COVID-19 admissions by province, by sector |                         |                       |                 |                       |                       |                     |                         |                         |                               |
|----------------------------------------------------------------|-------------------------|-----------------------|-----------------|-----------------------|-----------------------|---------------------|-------------------------|-------------------------|-------------------------------|
| Province                                                       | Facilities<br>Reporting | Admissions<br>to Date | Died to<br>Date | Discharged<br>to date | Currently<br>Admitted | Currently<br>in ICU | Currently<br>Ventilated | Currently<br>Oxygenated | Admissions in<br>Previous Day |
| Eastern Cape                                                   | 104                     | 47182                 | 13102           | 32036                 | 95                    | 10                  | 5                       | 7                       | 1                             |
| Private                                                        | 18                      | 15184                 | 3353            | 11739                 | 29                    | 7                   | 1                       | 1                       | 1                             |
| Public                                                         | 86                      | 31998                 | 9749            | 20297                 | 66                    | 3                   | 4                       | 6                       | 0                             |
| Free State                                                     | 55                      | 30808                 | 6000            | 22511                 | 77                    | 1                   | 2                       | 22                      | 3                             |
| Private                                                        | 20                      | 13752                 | 2237            | 11326                 | 21                    | 0                   | 0                       | 1                       | 0                             |
| Public                                                         | 35                      | 17056                 | 3763            | 11185                 | 56                    | 1                   | 2                       | 21                      | 3                             |
| Gauteng                                                        | 136                     | 146968                | 29416           | 113276                | 977                   | 83                  | 29                      | 91                      | 11                            |
| Private                                                        | 96                      | 82277                 | 14395           | 67075                 | 354                   | 52                  | 14                      | 19                      | 6                             |
| Public                                                         | 40                      | 64691                 | 15021           | 46201                 | 623                   | 31                  | 15                      | 72                      | 5                             |
| KwaZulu-Natal                                                  | 116                     | 83706                 | 17161           | 62934                 | 395                   | 43                  | 14                      | 58                      | 12                            |
| Private                                                        | 47                      | 43289                 | 7290            | 35500                 | 186                   | 34                  | 9                       | 19                      | 4                             |
| Public                                                         | 69                      | 40417                 | 9871            | 27434                 | 209                   | 9                   | 5                       | 39                      | 8                             |
| Limpopo                                                        | 48                      | 20648                 | 5297            | 14720                 | 20                    | 2                   | 1                       | 1                       | 0                             |
| Private                                                        | 7                       | 9043                  | 1705            | 7191                  | 7                     | 1                   | 0                       | 0                       | 0                             |
| Public                                                         | 41                      | 11605                 | 3592            | 7529                  | 13                    | 1                   | 1                       | 1                       | 0                             |
| Mpumalanga                                                     | 40                      | 21957                 | 4802            | 16547                 | 46                    | 4                   | 2                       | 7                       | 1                             |
| Private                                                        | 9                       | 11442                 | 1674            | 9673                  | 14                    | 4                   | 0                       | 0                       | 0                             |
| Public                                                         | 31                      | 10515                 | 3128            | 6874                  | 32                    | 0                   | 2                       | 7                       | 1                             |
| North West                                                     | 30                      | 32645                 | 4773            | 25468                 | 85                    | 12                  | 5                       | 34                      | 4                             |
| Private                                                        | 13                      | 12192                 | 1670            | 10084                 | 37                    | 6                   | 5                       | 7                       | 1                             |
| Public                                                         | 17                      | 20453                 | 3103            | 15384                 | 48                    | 6                   | 0                       | 27                      | 3                             |
| Northern Cape                                                  | 35                      | 11448                 | 2425            | 8449                  | 11                    | 0                   | 0                       | 0                       | 0                             |
| Private                                                        | 6                       | 5407                  | 839             | 4319                  | 4                     | 0                   | 0                       | 0                       | 0                             |
| Public                                                         | 29                      | 6041                  | 1586            | 4130                  | 7                     | 0                   | 0                       | 0                       | 0                             |
| Western Cape                                                   | 102                     | 114984                | 18525           | 95958                 | 297                   | 39                  | 5                       | 4                       | 2                             |
| Private                                                        | 43                      | 39137                 | 6193            | 32712                 | 124                   | 13                  | 5                       | 4                       | 2                             |
| Public                                                         | 59                      | 75847                 | 12332           | 63246                 | 173                   | 26                  |                         |                         | 0                             |
| Total                                                          | 666                     | 510346                | 101501          | 391899                | 2003                  | 194                 | 63                      | 224                     | 34                            |