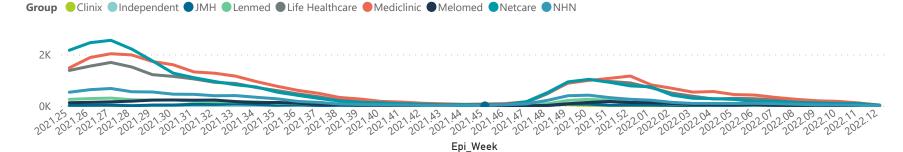

## NICD National COVID-19 Hospital Surveillance

Private

124

● General Ward ● High Care ● Intensive Care Unit

The number of reported admissions may change day-to-day as enrolled facilities back-capture historical data. The data below refer to admitted patients who test positive for SARS-CoV-2 on PCR or antigen tests.

## NICD National COVID-19 Hospital Surveillance

Private

Hospital admissions by province

Hospital admissions by hospital group

The number of reported admissions may change day-to-day as enrolled facilities back-capture historical data. The data below refer to admitted patients who test positive for SARS-CoV-2 on PCR or antigen tests.