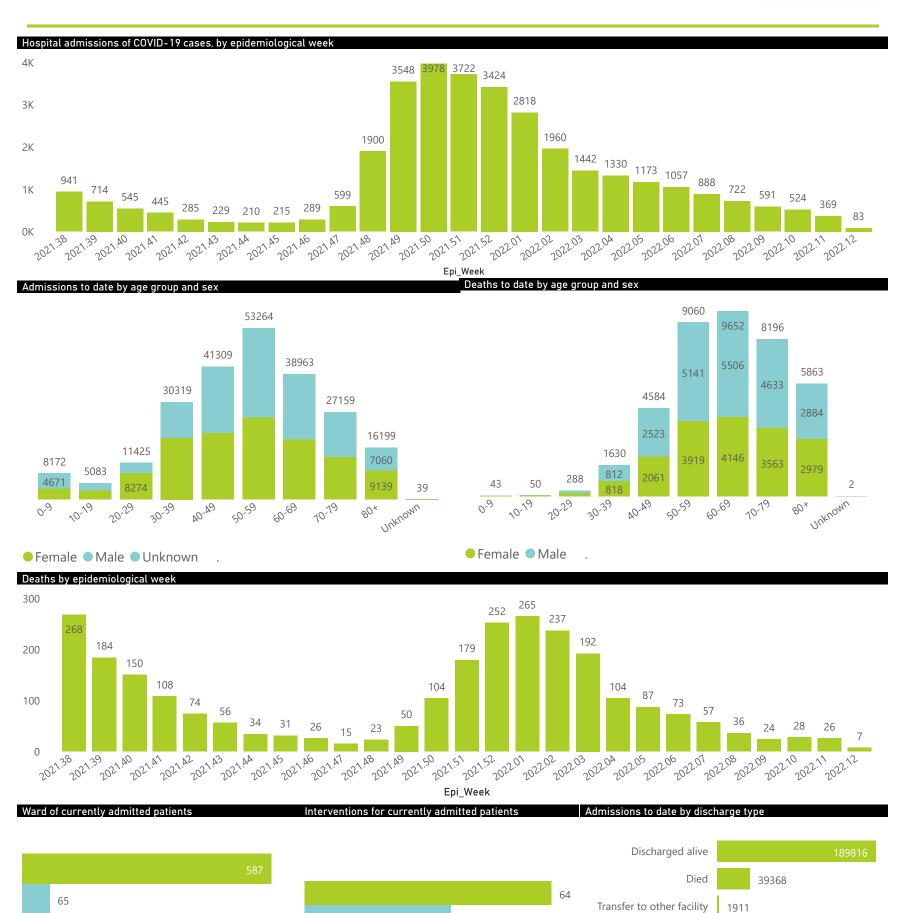

40-49

50.59

20-29

● Female ■ Male ■ Unknown

30-39

The number of reported admissions may change day-to-day as enrolled facilities back-capture historical data. The Western Cape government has been unable to provide daily data on patients who are on oxygen or ventilated. The data below refer to admitted patients who test positive for SARS-CoV-2 on PCR or antigen tests.

UNKNOWN

80×

The number of reported admissions may change day-to-day as enrolled facilities back-capture historical data. The Western Cape government has been unable to provide daily data on patients who are on oxygen or ventilated.

The data below refer to admitted patients who test positive for SARS-CoV-2 on PCR or antigen tests.

| 718                                         |                                                    |                                           |                          |                                 |                       |                     |                                    |                                    |                               |
|---------------------------------------------|----------------------------------------------------|-------------------------------------------|--------------------------|---------------------------------|-----------------------|---------------------|------------------------------------|------------------------------------|-------------------------------|
| 518                                         |                                                    |                                           |                          | 569                             |                       | 573                 |                                    |                                    |                               |
| OK 2021, 38 2021, 39 2021, 40 2021, 41 2021 | 193 134 96<br>134 96<br>132 134 136<br>132 134 136 |                                           | 57 110<br>A1 A8 2021     | 261<br>49<br>2021.50<br>2021.51 | 321.52 202.01         |                     | 362 289 215<br>2022 2022 2022 2022 | 162 140 105<br>201 2022 08 201 201 | 26                            |
|                                             |                                                    |                                           |                          | Epi V                           | /eek                  |                     |                                    |                                    |                               |
|                                             |                                                    |                                           |                          | . –                             |                       |                     |                                    |                                    |                               |
| Summary of reported COVID-19                | admissions by p                                    | rovince, by sect                          | or                       | . –                             |                       |                     |                                    |                                    |                               |
| Summary of reported COVID-19 Province       | admissions by p<br>Facilities<br>Reporting         | rovince, by sect<br>Admissions<br>to Date | or<br>Died to<br>Date    | Discharged<br>to date           | Currently<br>Admitted | Currently<br>in ICU | Currently<br>Ventilated            | Currently<br>Oxygenated            | Admissions in<br>Previous Day |
| , ,                                         | Facilities                                         | Admissions                                | Died to                  | ~                               | ,                     |                     | ,                                  | Oxygenated                         |                               |
| Province                                    | Facilities<br>Reporting                            | Admissions<br>to Date                     | Died to<br>Date          | to date                         | Admitted              | in ICU              | Ventilated                         | Oxygenated                         | Previous Day                  |
| Province Eastern Cape                       | Facilities<br>Reporting<br>104                     | Admissions<br>to Date                     | Died to<br>Date<br>13103 | to date<br>32040                | Admitted<br>94        | in ICU 11           | Ventilated                         | Oxygenated  6 1                    | Previous Day                  |

## NICD National COVID-19 Hospital Surveillance

National

The number of reported admissions may change day-to-day as enrolled facilities back-capture historical data.

The Western Cape government has been unable to provide daily data on patients who are on oxygen or ventilated.

The data below refer to admitted patients who test positive for SARS-CoV-2 on PCR or antigen tests.