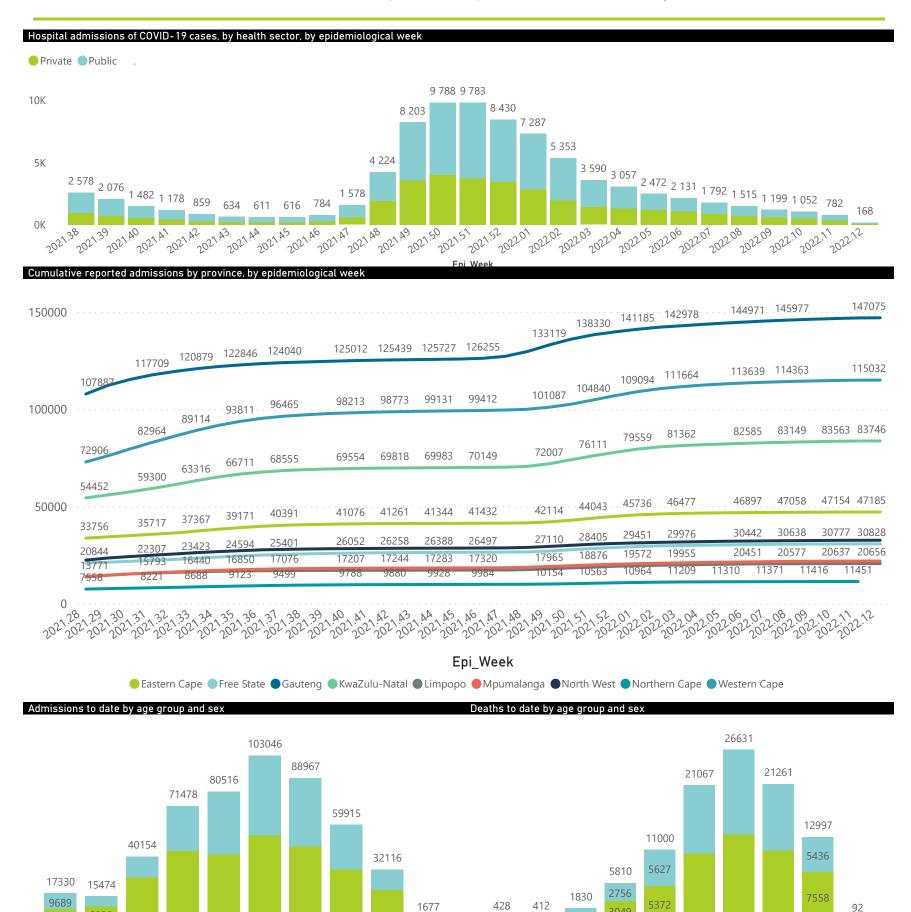

## NICD National COVID-19 Hospital Surveillance

National

The number of reported admissions may change day-to-day as enrolled facilities back-capture historical data.

The Western Cape government has been unable to provide daily data on patients who are on oxygen or ventilated.

The data below refer to admitted patients who test positive for SARS-CoV-2 on PCR or antigen tests.