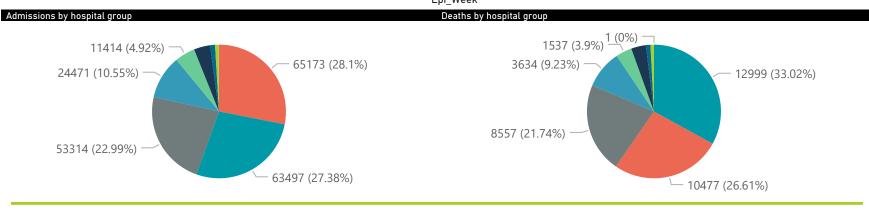

## NICD National COVID-19 Hospital Surveillance

Private

Hospital admissions by province

Hospital admissions by hospital group

The number of reported admissions may change day-to-day as enrolled facilities back-capture historical data. The data below refer to admitted patients who test positive for SARS-CoV-2 on PCR or antigen tests.

## Hospital Group Facilities Died to Discharged Currently Admissions in Admissions Currently Currently Currently Oxygenated Reporting to Date Date to date Admitted in ICU Ventilated Previous Day NHN Netcare Life Healthcare Mediclinic Lenmed Clinix Melomed **JMH** Independent **Total**