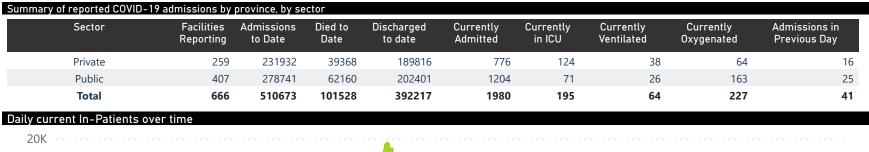

The data below refer to admitted patients who test positive for SARS-CoV-2 on PCR or antigen tests.

| 718                                         |                                                    |                                           |                          |                                 |                       |                     |                                    |                                    |                               |
|---------------------------------------------|----------------------------------------------------|-------------------------------------------|--------------------------|---------------------------------|-----------------------|---------------------|------------------------------------|------------------------------------|-------------------------------|
| 518                                         |                                                    |                                           |                          | 569                             |                       | 573                 |                                    |                                    |                               |
| OK 2021, 38 2021, 39 2021, 40 2021, 41 2021 | 193 134 96<br>134 96<br>132 134 136<br>132 134 136 |                                           | 57 110<br>A1 A8 2021     | 261<br>49<br>2021.50<br>2021.51 | 321.52 202.01         |                     | 362 289 215<br>2022 2022 2022 2022 | 162 140 105<br>201 2022 08 201 201 | 26                            |
|                                             |                                                    |                                           |                          | Epi V                           | /eek                  |                     |                                    |                                    |                               |
|                                             |                                                    |                                           |                          | . –                             |                       |                     |                                    |                                    |                               |
| Summary of reported COVID-19                | admissions by p                                    | rovince, by sect                          | or                       | . –                             |                       |                     |                                    |                                    |                               |
| Summary of reported COVID-19 Province       | admissions by p<br>Facilities<br>Reporting         | rovince, by sect<br>Admissions<br>to Date | or<br>Died to<br>Date    | Discharged<br>to date           | Currently<br>Admitted | Currently<br>in ICU | Currently<br>Ventilated            | Currently<br>Oxygenated            | Admissions in<br>Previous Day |
| , ,                                         | Facilities                                         | Admissions                                | Died to                  | ~                               | ,                     |                     | ,                                  | Oxygenated                         |                               |
| Province                                    | Facilities<br>Reporting                            | Admissions<br>to Date                     | Died to<br>Date          | to date                         | Admitted              | in ICU              | Ventilated                         | Oxygenated                         | Previous Day                  |
| Province Eastern Cape                       | Facilities<br>Reporting<br>104                     | Admissions<br>to Date                     | Died to<br>Date<br>13103 | to date<br>32040                | Admitted<br>94        | in ICU 11           | Ventilated                         | Oxygenated  6 1                    | Previous Day                  |

| Private         18         15185         3353         11740         29         8         1         1         1           Public         86         32001         9750         20300         65         3         4         5         1           Free State         55         30828         6000         22534         72         3         4         18         3           Private         20         13769         2237         11344         20         2         2         1         1         1           Public         35         17059         3763         11190         52         1         2         17         2           Gauteng         136         147082         29422         113377         983         89         32         91         20           Private         96         82356         14398         67145         360         56         17         26         10           Public         40         64726         15024         46232         623         33         15         65         10           KwaZulu-Natal         16         83756         1765         62984         389         39         <                                                                                                                       | Eastern Cape  | 104 | 47186  | 13103  | 32040  | 94   | 11  | 5  | 6   | 2  |
|-------------------------------------------------------------------------------------------------------------------------------------------------------------------------------------------------------------------------------------------------------------------------------------------------------------------------------------------------------------------------------------------------------------------------------------------------------------------------------------------------------------------------------------------------------------------------------------------------------------------------------------------------------------------------------------------------------------------------------------------------------------------------------------------------------------------------------------------------------------------------------------------------------------------------------------------------------------------------------------------------------------------------------------------------------------------------------------------------------------------------------------------------------------------------------------------------------------------------------------------------------------------|---------------|-----|--------|--------|--------|------|-----|----|-----|----|
| Free State         55         30828         6000         22534         72         3         4         18         3           Private         20         13769         2237         11344         20         2         2         1         1           Public         35         17059         3763         11190         52         1         2         17         2           Gauteng         136         147082         229422         113377         983         89         32         91         20           Private         96         82356         14398         67145         360         56         17         26         10           Public         40         64726         15024         46232         623         33         15         65         10           KwaZulu-Natal         116         83756         17165         62984         389         39         11         56         4           Private         47         43309         7290         35519         187         34         9         19         2           Public         69         40447         9875         27465         202         5         2                                                                                                                        | Private       | 18  | 15185  | 3353   | 11740  | 29   | 8   | 1  | 1   | 1  |
| Private         20         13769         2237         11344         20         2         2         1         1           Public         35         17059         3763         11190         52         1         2         17         2           Gauteng         136         147082         29422         113377         983         89         32         91         20           Private         96         82356         14398         67145         360         56         17         26         10           Public         40         64726         15024         46232         623         33         15         65         10           KwaZulu-Natal         116         83756         17165         62984         389         39         11         56         4           Private         47         43309         7290         35519         187         34         9         19         2           Limpopo         48         20657         5298         14727         21         2         1         5         0           Private         7         9049         1705         7196         8         1         0         <                                                                                                                       | Public        | 86  | 32001  | 9750   | 20300  | 65   | 3   | 4  | 5   | 1  |
| Public         35         17059         3763         11190         52         1         2         17         2           Gauteng         136         147082         29422         113377         983         89         32         91         20           Private         96         82356         14398         67145         360         56         17         26         10           Public         40         64726         15024         46232         623         33         15         65         10           KwaZulu-Natal         116         83756         17165         62984         389         39         11         56         4           Private         47         43309         7290         35519         187         34         9         19         2           Public         69         40447         9875         27465         202         5         2         37         2           Limpopo         48         20657         5298         14727         21         2         1         5         0           Private         7         9049         1705         7196         8         1         0                                                                                                                                | Free State    | 55  | 30828  | 6000   | 22534  | 72   | 3   | 4  | 18  | 3  |
| Gauteng         136         147082         29422         113377         983         89         32         91         20           Private         96         82356         14398         67145         360         56         17         26         10           Public         40         64726         15024         46232         623         33         15         65         10           KwaZulu-Natal         116         83756         17165         62984         389         39         11         56         4           Private         47         43309         7290         35519         187         34         9         19         2           Public         69         40447         9875         27465         202         5         2         37         2           Limpopo         48         20657         5298         14727         21         2         1         5         0           Private         7         9049         1705         7196         8         1         0         2         3         1           Mpublic         41         11608         3593         7531         13         1         <                                                                                                                       | Private       | 20  | 13769  | 2237   | 11344  | 20   | 2   | 2  | 1   | 1  |
| Private         96         82356         14398         67145         360         56         17         26         10           Public         40         64726         15024         46232         623         33         15         65         10           KwaZulu-Natal         116         83756         17165         62984         389         39         11         56         4           Private         47         43309         7290         35519         187         34         9         19         2           Public         69         40447         9875         27465         202         5         2         37         2           Limpopo         48         20657         5298         14727         21         2         1         5         0           Private         7         9049         1705         7196         8         1         0         2         0           Public         41         11608         3593         7531         13         1         1         3         0           Private         9         11456         1675         9684         16         2         0         2                                                                                                                                   | Public        | 35  | 17059  | 3763   | 11190  | 52   | 1   | 2  | 17  | 2  |
| Public         40         64726         15024         46232         623         33         15         655         10           KwaZulu-Natal         116         83756         17165         62984         389         39         11         56         4           Private         47         43309         7290         35519         187         34         9         19         2           Public         69         40447         9875         27465         202         5         2         37         2           Elimpopo         48         20657         5298         14727         21         2         1         5         0           Private         7         9049         1705         7196         8         1         0         2         0         0           Public         41         11608         3593         7531         13         1         1         3         0         0           Public         41         11608         3593         7531         13         1         1         3         0           Private         9         11456         1675         9684         16         2                                                                                                                                         | Gauteng       | 136 | 147082 | 29422  | 113377 | 983  | 89  | 32 | 91  | 20 |
| KwaZulu-Natal         116         83756         17165         62984         389         39         11         56         4           Private         47         43309         7290         35519         187         34         9         19         2           Public         69         40447         9875         27465         202         5         2         37         2           Limpopo         48         20657         5298         14727         21         2         1         5         0           Private         7         9049         1705         7196         8         1         0         2         0           Public         41         11608         3593         7531         13         1         1         3         0           Mpumalanga         40         21976         4805         16565         44         2         2         3         1           Private         9         11456         1675         9684         16         2         0         2         0           Public         31         10520         3130         6881         28         0         2         1                                                                                                                                             | Private       | 96  | 82356  | 14398  | 67145  | 360  | 56  | 17 | 26  | 10 |
| Private         47         43309         7290         35519         187         34         9         19         2           Public         69         40447         9875         27465         202         5         2         37         2           Limpopo         48         20657         5298         14727         21         2         1         5         0           Private         7         9049         1705         7196         8         1         0         2         0           Public         41         11608         3593         7531         13         1         1         3         0           Mpumalanga         40         21976         4805         16565         44         2         2         3         1           Private         9         11456         1675         9684         16         2         0         2         0           Public         31         10520         3130         6881         28         0         2         1         1           North West         30         32673         4775         25488         91         11         5         43         10                                                                                                                                         | Public        | 40  | 64726  | 15024  | 46232  | 623  | 33  | 15 | 65  | 10 |
| Public         69         40447         9875         27465         202         5         2         37         2           Limpopo         48         20657         5298         14727         21         2         1         5         0           Private         7         9049         1705         7196         8         1         0         2         0           Public         41         11608         3593         7531         13         1         1         3         0           Mpumalanga         40         21976         4805         16565         44         2         2         3         1           Private         9         11456         1675         9684         16         2         0         2         0           Public         31         10520         3130         6881         28         0         2         1         1           North West         30         32673         4775         25488         91         11         5         43         10           Private         13         12200         1671         10092         36         5         6         0         35                                                                                                                                           | KwaZulu-Natal | 116 | 83756  | 17165  | 62984  | 389  | 39  | 11 | 56  | 4  |
| Limpopo         48         20657         5298         14727         21         2         1         5         0           Private         7         9049         1705         7196         8         1         0         2         0           Public         41         11608         3593         7531         13         1         1         3         0           Mpumalanga         40         21976         4805         16565         44         2         2         3         1           Private         9         11456         1675         9684         16         2         0         2         0           Public         31         10520         3130         6881         28         0         2         1         1           North West         30         32673         4775         25488         91         11         5         43         10           Private         13         12200         1671         10092         36         5         5         8         1           Public         17         20473         3104         15396         55         6         0         35         9                                                                                                                                             | Private       | 47  | 43309  | 7290   | 35519  | 187  | 34  | 9  | 19  | 2  |
| Private         7         9049         1705         7196         8         1         0         2         0           Public         41         11608         3593         7531         13         1         1         3         0           Mpumalanga         40         21976         4805         16565         44         2         2         3         1           Private         9         11456         1675         9684         16         2         0         2         0           Public         31         10520         3130         6881         28         0         2         1         1           North West         30         32673         4775         25488         91         11         5         43         10           Private         13         12200         1671         10092         36         5         5         8         1           Public         17         20473         3104         15396         55         6         0         35         9           Northern Cape         35         11451         2426         8454         8         1         0         0         0                                                                                                                                         | Public        | 69  | 40447  | 9875   | 27465  | 202  | 5   | 2  | 37  | 2  |
| Public         41         11608         3593         7531         13         1         1         3         0           Mpumalanga         40         21976         4805         16565         44         2         2         3         1           Private         9         11456         1675         9684         16         2         0         2         0           Public         31         10520         3130         6881         28         0         2         1         1           North West         30         32673         4775         25488         91         11         5         43         10           Private         13         12200         1671         10092         36         5         5         8         1           Public         17         20473         3104         15396         55         6         0         35         9           Northern Cape         35         11451         2426         8454         8         1         0         0         0           Private         6         5410         840         4322         3         1         0         0         0                                                                                                                                          | Limpopo       | 48  | 20657  | 5298   | 14727  | 21   | 2   | 1  | 5   | 0  |
| Mpumalanga         40         21976         4805         16565         44         2         2         3         1           Private         9         11456         1675         9684         16         2         0         2         0           Public         31         10520         3130         6881         28         0         2         1         1           North West         30         32673         4775         25488         91         11         5         43         10           Private         13         12200         1671         10092         36         5         5         8         1           Public         17         20473         3104         15396         55         6         0         35         9           Northern Cape         35         11451         2426         8454         8         1         0         0         0         0           Private         6         5410         840         4322         3         1         0         0         0         0           Western Cape         102         115064         18534         96048         278         37                                                                                                                                        | Private       | 7   | 9049   | 1705   | 7196   | 8    | 1   | 0  | 2   | 0  |
| Private         9         11456         1675         9684         16         2         0         2         0           Public         31         10520         3130         6881         28         0         2         1         1           North West         30         32673         4775         25488         91         11         5         43         10           Private         13         12200         1671         10092         36         5         5         8         1           Public         17         20473         3104         15396         55         6         0         35         9           Northern Cape         35         11451         2426         8454         8         1         0         0         0           Private         6         5410         840         4322         3         1         0         0         0           Public         29         6041         1586         4132         5         0         0         0         0           Western Cape         102         115064         18534         96048         278         37         4         5         1<                                                                                                                                    | Public        | 41  | 11608  | 3593   | 7531   | 13   | 1   | 1  | 3   | 0  |
| Public         31         10520         3130         6881         28         0         2         1         1           North West         30         32673         4775         25488         91         11         5         43         10           Private         13         12200         1671         10092         36         5         5         8         1           Public         17         20473         3104         15396         55         6         0         35         9           Northern Cape         35         11451         2426         8454         8         1         0         0         0           Private         6         5410         840         4322         3         1         0         0         0           Public         29         6041         1586         4132         5         0         0         0         0           Western Cape         102         115064         18534         96048         278         37         4         5         1           Private         43         39198         6199         32774         117         15         4         5 <t< td=""><td>Mpumalanga</td><td>40</td><td>21976</td><td>4805</td><td>16565</td><td>44</td><td>2</td><td>2</td><td>3</td><td>1</td></t<> | Mpumalanga    | 40  | 21976  | 4805   | 16565  | 44   | 2   | 2  | 3   | 1  |
| North West         30         32673         4775         25488         91         11         5         43         10           Private         13         12200         1671         10092         36         5         5         8         1           Public         17         20473         3104         15396         55         6         0         35         9           Northern Cape         35         11451         2426         8454         8         1         0         0         0         0           Private         6         5410         840         4322         3         1         0         0         0         0           Public         29         6041         1586         4132         5         0         0         0         0           Western Cape         102         115064         18534         96048         278         37         4         5         1           Private         43         39198         6199         32774         117         15         4         5         1           Public         59         75866         12335         63274         161         22                                                                                                                                       | Private       | 9   | 11456  | 1675   | 9684   | 16   | 2   | 0  | 2   | 0  |
| Private       13       12200       1671       10092       36       5       5       8       1         Public       17       20473       3104       15396       55       6       0       35       9         Northern Cape       35       11451       2426       8454       8       1       0       0       0       0         Private       6       5410       840       4322       3       1       0       0       0       0         Public       29       6041       1586       4132       5       0       0       0       0         Western Cape       102       115064       18534       96048       278       37       4       5       1         Private       43       39198       6199       32774       117       15       4       5       1         Public       59       75866       12335       63274       161       22       5       0                                                                                                                                                                                                                                                                                                                                                                                                                  | Public        | 31  | 10520  | 3130   | 6881   | 28   | 0   | 2  | 1   | 1  |
| Public         17         20473         3104         15396         55         6         0         35         9           Northern Cape         35         11451         2426         8454         8         1         0         0         0           Private         6         5410         840         4322         3         1         0         0         0         0           Public         29         6041         1586         4132         5         0         0         0         0         0           Western Cape         102         115064         18534         96048         278         37         4         5         1           Private         43         39198         6199         32774         117         15         4         5         1           Public         59         75866         12335         63274         161         22                                                                                                                                                                                                                                                                                                                                                                                               | North West    | 30  | 32673  | 4775   | 25488  | 91   | 11  | 5  | 43  | 10 |
| Northern Cape         35         11451         2426         8454         8         1         0         0         0           Private         6         5410         840         4322         3         1         0         0         0         0           Public         29         6041         1586         4132         5         0         0         0         0         0           Western Cape         102         115064         18534         96048         278         37         4         5         1           Private         43         39198         6199         32774         117         15         4         5         1           Public         59         75866         12335         63274         161         22         5         0                                                                                                                                                                                                                                                                                                                                                                                                                                                                                                    | Private       | 13  | 12200  | 1671   | 10092  | 36   | 5   | 5  | 8   | 1  |
| Private         6         5410         840         4322         3         1         0         0         0           Public         29         6041         1586         4132         5         0         0         0         0           Western Cape         102         115064         18534         96048         278         37         4         5         1           Private         43         39198         6199         32774         117         15         4         5         1           Public         59         75866         12335         63274         161         22         5         0                                                                                                                                                                                                                                                                                                                                                                                                                                                                                                                                                                                                                                                     | Public        | 17  | 20473  | 3104   | 15396  | 55   | 6   | 0  | 35  | 9  |
| Public         29         6041         1586         4132         5         0         0         0         0         0           Western Cape         102         115064         18534         96048         278         37         4         5         1           Private         43         39198         6199         32774         117         15         4         5         1           Public         59         75866         12335         63274         161         22         0                                                                                                                                                                                                                                                                                                                                                                                                                                                                                                                                                                                                                                                                                                                                                                         | Northern Cape | 35  | 11451  | 2426   | 8454   | 8    | 1   | 0  | 0   | 0  |
| Western Cape         102         115064         18534         96048         278         37         4         5         1           Private         43         39198         6199         32774         117         15         4         5         1           Public         59         75866         12335         63274         161         22         0                                                                                                                                                                                                                                                                                                                                                                                                                                                                                                                                                                                                                                                                                                                                                                                                                                                                                                        | Private       | 6   | 5410   | 840    | 4322   | 3    | 1   | 0  | 0   | 0  |
| Private     43     39198     6199     32774     117     15     4     5     1       Public     59     75866     12335     63274     161     22     0                                                                                                                                                                                                                                                                                                                                                                                                                                                                                                                                                                                                                                                                                                                                                                                                                                                                                                                                                                                                                                                                                                               | Public        | 29  | 6041   | 1586   | 4132   | 5    | 0   | 0  | 0   | 0  |
| Public 59 75866 12335 63274 161 22 0                                                                                                                                                                                                                                                                                                                                                                                                                                                                                                                                                                                                                                                                                                                                                                                                                                                                                                                                                                                                                                                                                                                                                                                                                              | Western Cape  | 102 | 115064 | 18534  | 96048  | 278  | 37  | 4  | 5   | 1  |
|                                                                                                                                                                                                                                                                                                                                                                                                                                                                                                                                                                                                                                                                                                                                                                                                                                                                                                                                                                                                                                                                                                                                                                                                                                                                   | Private       | 43  | 39198  | 6199   | 32774  | 117  | 15  | 4  | 5   | 1  |
| Total 666 510673 101528 392217 1980 195 64 227 41                                                                                                                                                                                                                                                                                                                                                                                                                                                                                                                                                                                                                                                                                                                                                                                                                                                                                                                                                                                                                                                                                                                                                                                                                 | Public        | 59  | 75866  | 12335  | 63274  | 161  | 22  |    |     | 0  |
|                                                                                                                                                                                                                                                                                                                                                                                                                                                                                                                                                                                                                                                                                                                                                                                                                                                                                                                                                                                                                                                                                                                                                                                                                                                                   | Total         | 666 | 510673 | 101528 | 392217 | 1980 | 195 | 64 | 227 | 41 |