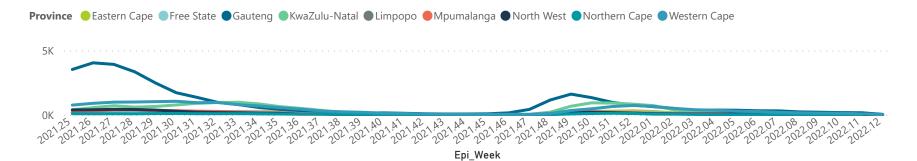

40-49

50.59

20-29

● Female ■ Male ■ Unknown

30-39

The number of reported admissions may change day-to-day as enrolled facilities back-capture historical data. The Western Cape government has been unable to provide daily data on patients who are on oxygen or ventilated. The data below refer to admitted patients who test positive for SARS-CoV-2 on PCR or antigen tests.

92

UNKNOWN

 $^{\times}O_{8}$ 

3049 30.39

● Female ■ Male ■ Unknown

50-59

60-69

10-79

UNKNOWN

80×

The number of reported admissions may change day-to-day as enrolled facilities back-capture historical data. The Western Cape government has been unable to provide daily data on patients who are on oxygen or ventilated.

The data below refer to admitted patients who test positive for SARS-CoV-2 on PCR or antigen tests.

| 718                                         |                                                    |                                           |                          |                                 |                       |                     |                                    |                                    |                               |
|---------------------------------------------|----------------------------------------------------|-------------------------------------------|--------------------------|---------------------------------|-----------------------|---------------------|------------------------------------|------------------------------------|-------------------------------|
| 518                                         |                                                    |                                           |                          | 569                             |                       | 573                 |                                    |                                    |                               |
| OK 2021, 38 2021, 39 2021, 40 2021, 41 2021 | 193 134 96<br>134 96<br>132 134 136<br>132 134 136 |                                           | 57 110<br>A1 A8 2021     | 261<br>49<br>2021.50<br>2021.51 | 321.52 202.01         |                     | 362 289 215<br>2022 2022 2022 2022 | 162 140 105<br>201 2022 08 201 201 | 26                            |
|                                             |                                                    |                                           |                          | Epi V                           | /eek                  |                     |                                    |                                    |                               |
|                                             |                                                    |                                           |                          | . –                             |                       |                     |                                    |                                    |                               |
| Summary of reported COVID-19                | admissions by p                                    | rovince, by sect                          | or                       | . –                             |                       |                     |                                    |                                    |                               |
| Summary of reported COVID-19 Province       | admissions by p<br>Facilities<br>Reporting         | rovince, by sect<br>Admissions<br>to Date | or<br>Died to<br>Date    | Discharged<br>to date           | Currently<br>Admitted | Currently<br>in ICU | Currently<br>Ventilated            | Currently<br>Oxygenated            | Admissions in<br>Previous Day |
| , ,                                         | Facilities                                         | Admissions                                | Died to                  | ~                               | ,                     |                     | ,                                  | Oxygenated                         |                               |
| Province                                    | Facilities<br>Reporting                            | Admissions<br>to Date                     | Died to<br>Date          | to date                         | Admitted              | in ICU              | Ventilated                         | Oxygenated                         | Previous Day                  |
| Province Eastern Cape                       | Facilities<br>Reporting<br>104                     | Admissions<br>to Date                     | Died to<br>Date<br>13103 | to date<br>32040                | Admitted<br>94        | in ICU 11           | Ventilated                         | Oxygenated  6 1                    | Previous Day                  |