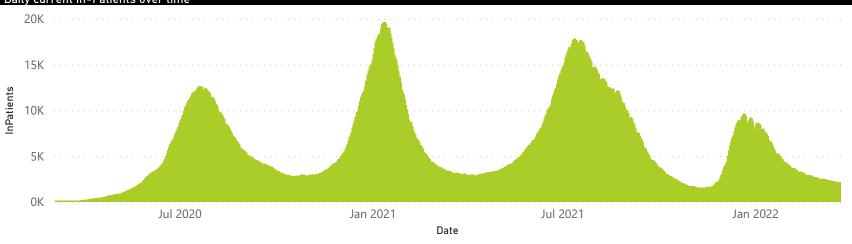

| Total         | 666 | 510673 | 101528 | 392217 | 1980 | 195 | 64 | 227 | 41 |

23 March 2022

## NICD National COVID-19 Hospital Surveillance

National



The number of reported admissions may change day-to-day as enrolled facilities back-capture historical data.

The Western Cape government has been unable to provide daily data on patients who are on oxygen or ventilated.

The data below refer to admitted patients who test positive for SARS-CoV-2 on PCR or antigen tests.







## NICD National COVID-19 Hospital Surveillance

Private



124

● General Ward ● High Care ● Intensive Care Unit

The number of reported admissions may change day-to-day as enrolled facilities back-capture historical data. The data below refer to admitted patients who test positive for SARS-CoV-2 on PCR or antigen tests.





38

Currently Oxygenated
 Currently Ventilated

In Hospital

Transferred

Died (non-COVID)

801

35

## NICD National COVID-19 Hospital Surveillance

Private



Hospital admissions by province

Hospital admissions by hospital group

The number of reported admissions may change day-to-day as enrolled facilities back-capture historical data. The data below refer to admitted patients who test positive for SARS-CoV-2 on PCR or antigen tests.

NATIONAL INSTITUTE FOR COM