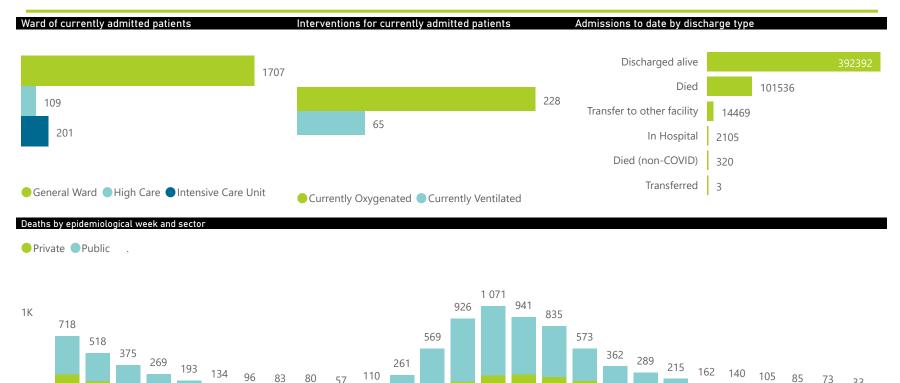

## NICD National COVID-19 Hospital Surveillance

National

The number of reported admissions may change day-to-day as enrolled facilities back-capture historical data.

The Western Cape government has been unable to provide daily data on patients who are on oxygen or ventilated.

The data below refer to admitted patients who test positive for SARS-CoV-2 on PCR or antigen tests.

NATIONAL INSTITUTE FOR COMMUNICABLE DISEASES

UNKNOWN

 $^{\times}O_{8}$ 

UNKNOWN

80×

30-39

● Female ■ Male ■ Unknown

2022.06

2022.05

2021,49

202150

2021,48

2021,46

2021.47

| Summary of reported COVID-19 | admissions by           | province, by sect     | or              |                       |                       |                     |                         |                         |                               |
|------------------------------|-------------------------|-----------------------|-----------------|-----------------------|-----------------------|---------------------|-------------------------|-------------------------|-------------------------------|
| Province                     | Facilities<br>Reporting | Admissions<br>to Date | Died to<br>Date | Discharged<br>to date | Currently<br>Admitted | Currently<br>in ICU | Currently<br>Ventilated | Currently<br>Oxygenated | Admissions in<br>Previous Day |
| Eastern Cape                 | 104                     | 47197                 | 13103           | 32047                 | 98                    | 10                  | 5                       | 7                       | 4                             |
| Private                      | 18                      | 15189                 | 3353            | 11743                 | 30                    | 7                   | 1                       | 2                       | 2                             |
| Public                       | 86                      | 32008                 | 9750            | 20304                 | 68                    | 3                   | 4                       | 5                       | 2                             |
| Free State                   | 55                      | 30847                 | 6000            | 22546                 | 79                    | 2                   | 4                       | 16                      | 6                             |
| Private                      | 20                      | 13781                 | 2237            | 11350                 | 26                    | 1                   | 2                       | 1                       | 1                             |
| Public                       | 35                      | 17066                 | 3763            | 11196                 | 53                    | 1                   | 2                       | 15                      | 5                             |
| Gauteng                      | 136                     | 147109                | 29424           | 113437                | 995                   | 97                  | 33                      | 94                      | 35                            |
| Private                      | 96                      | 82401                 | 14400           | 67182                 | 366                   | 58                  | 16                      | 20                      | 17                            |
| Public                       | 40                      | 64708                 | 15024           | 46255                 | 629                   | 39                  | 17                      | 74                      | 18                            |
| KwaZulu-Natal                | 116                     | 83792                 | 17167           | 63021                 | 386                   | 39                  | 11                      | 55                      | 10                            |
| Private                      | 47                      | 43337                 | 7290            | 35544                 | 190                   | 34                  | 9                       | 21                      | 3                             |
| Public                       | 69                      | 40455                 | 9877            | 27477                 | 196                   | 5                   | 2                       | 34                      | 7                             |
| Limpopo                      | 48                      | 20663                 | 5298            | 14732                 | 22                    | 2                   | 1                       | 2                       | 0                             |
| Private                      | 7                       | 9055                  | 1705            | 7200                  | 10                    | 1                   | 0                       | 0                       | 0                             |
| Public                       | 41                      | 11608                 | 3593            | 7532                  | 12                    | 1                   | 1                       | 2                       | 0                             |
| Mpumalanga                   | 40                      | 21987                 | 4807            | 16569                 | 49                    | 1                   | 2                       | 3                       | 4                             |
| Private                      | 9                       | 11461                 | 1676            | 9686                  | 18                    | 1                   | 0                       | 0                       | 2                             |
| Public                       | 31                      | 10526                 | 3131            | 6883                  | 31                    | 0                   | 2                       | 3                       | 2                             |
| North West                   | 30                      | 32719                 | 4775            | 25516                 | 108                   | 11                  | 6                       | 46                      | 2                             |
| Private                      | 13                      | 12232                 | 1671            | 10112                 | 47                    | 5                   | 5                       | 9                       | 0                             |
| Public                       | 17                      | 20487                 | 3104            | 15404                 | 61                    | 6                   | 1                       | 37                      | 2                             |
| Northern Cape                | 35                      | 11451                 | 2426            | 8454                  | 8                     | 1                   | 0                       | 0                       | 0                             |
| Private                      | 6                       | 5410                  | 840             | 4322                  | 3                     | 1                   | 0                       | 0                       | 0                             |
| Public                       | 29                      | 6041                  | 1586            | 4132                  | 5                     | 0                   | 0                       | 0                       | 0                             |
| Western Cape                 | 102                     | 115060                | 18536           | 96070                 | 272                   | 38                  | 3                       | 5                       | 3                             |
| Private                      | 43                      | 39227                 | 6199            | 32794                 | 126                   | 18                  | 3                       | 5                       | 0                             |
| Public                       | 59                      | 75833                 | 12337           | 63276                 | 146                   | 20                  |                         |                         | 3                             |
| Total                        | 666                     | 510825                | 101536          | 392392                | 2017                  | 201                 | 65                      | 228                     | 64                            |