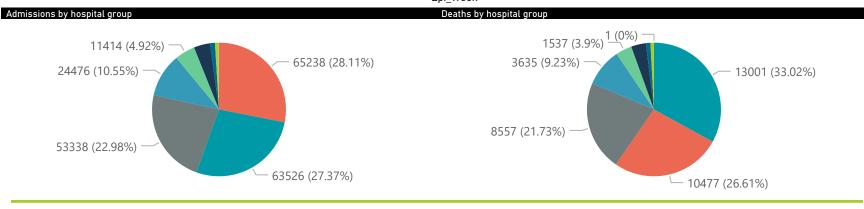

## NICD National COVID-19 Hospital Surveillance

Private

Hospital admissions by hospital group

The number of reported admissions may change day-to-day as enrolled facilities back-capture historical data. The data below refer to admitted patients who test positive for SARS-CoV-2 on PCR or antigen tests.

Summary of reported COVID-19 admissions by hospital group Facilities Admissions in Hospital Group Admissions Died to Discharged Currently Currently Currently Currently Oxygenated Reporting to Date Date to date Admitted in ICU Ventilated Previous Day NHN Netcare Life Healthcare Mediclinic Lenmed Clinix Melomed **JMH** Independent **Total** 