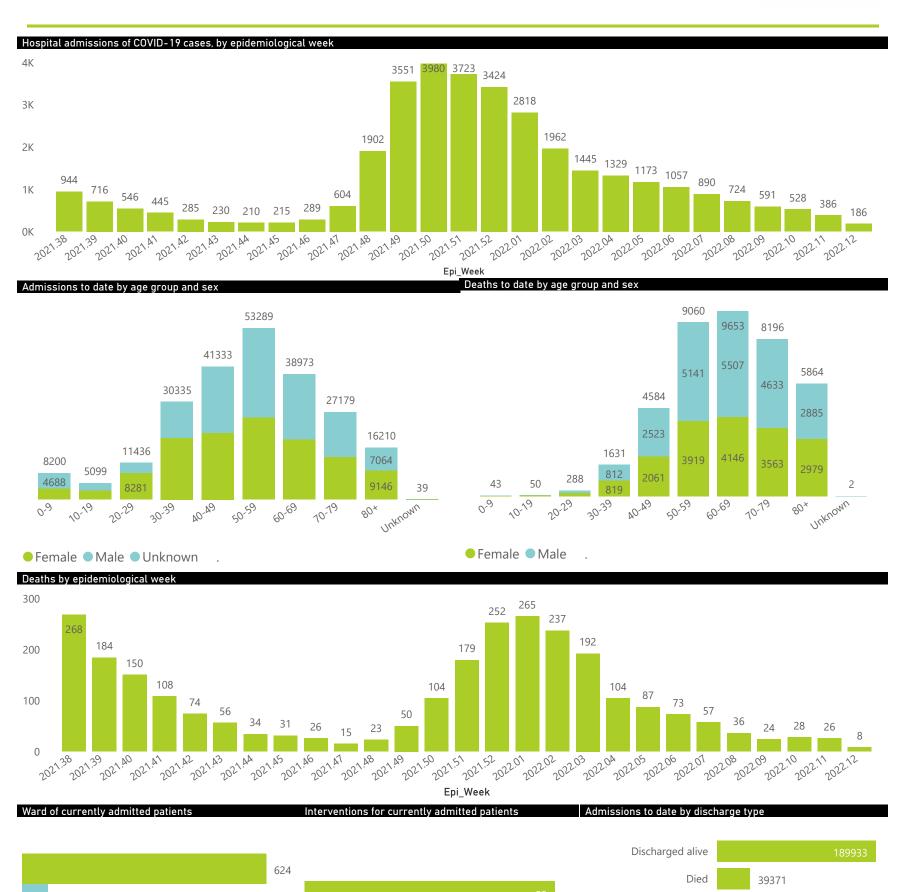

## NICD National COVID-19 Hospital Surveillance

National

The number of reported admissions may change day-to-day as enrolled facilities back-capture historical data.

The Western Cape government has been unable to provide daily data on patients who are on oxygen or ventilated.

The data below refer to admitted patients who test positive for SARS-CoV-2 on PCR or antigen tests.