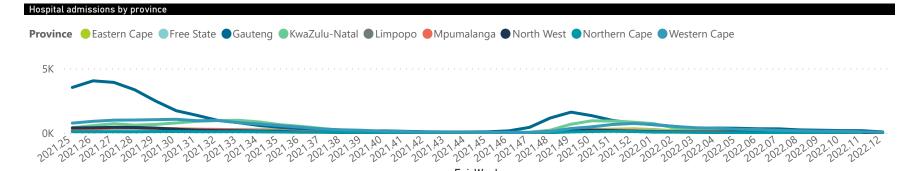

## NICD National COVID-19 Hospital Surveillance

National

The number of reported admissions may change day-to-day as enrolled facilities back-capture historical data.

The Western Cape government has been unable to provide daily data on patients who are on oxygen or ventilated.

The data below refer to admitted patients who test positive for SARS-CoV-2 on PCR or antigen tests.

NATIONAL INSTITUTE FOR COMMUNICABLE DISEASES

UNKNOWN

 $^{\times}O_{8}$ 

UNKNOWN

80×

30-39

● Female ■ Male ■ Unknown