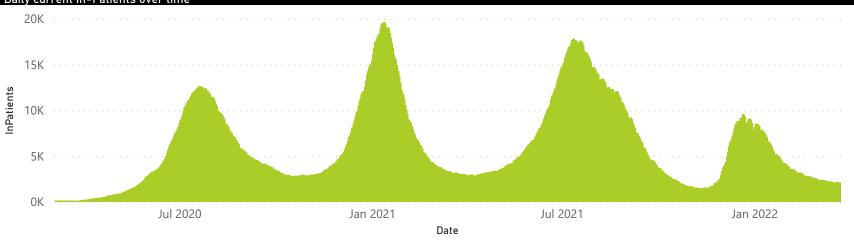

## NICD National COVID-19 Hospital Surveillance

National

The number of reported admissions may change day-to-day as enrolled facilities back-capture historical data.

The Western Cape government has been unable to provide daily data on patients who are on oxygen or ventilated.

The data below refer to admitted patients who test positive for SARS-CoV-2 on PCR or antigen tests.

NATIONAL INSTITUTE FOR COMMUNICABLE DISEASES

UNKNOWN

 $^{\times}O_{8}$ 

UNKNOWN

80×

30-39

● Female ■ Male ■ Unknown