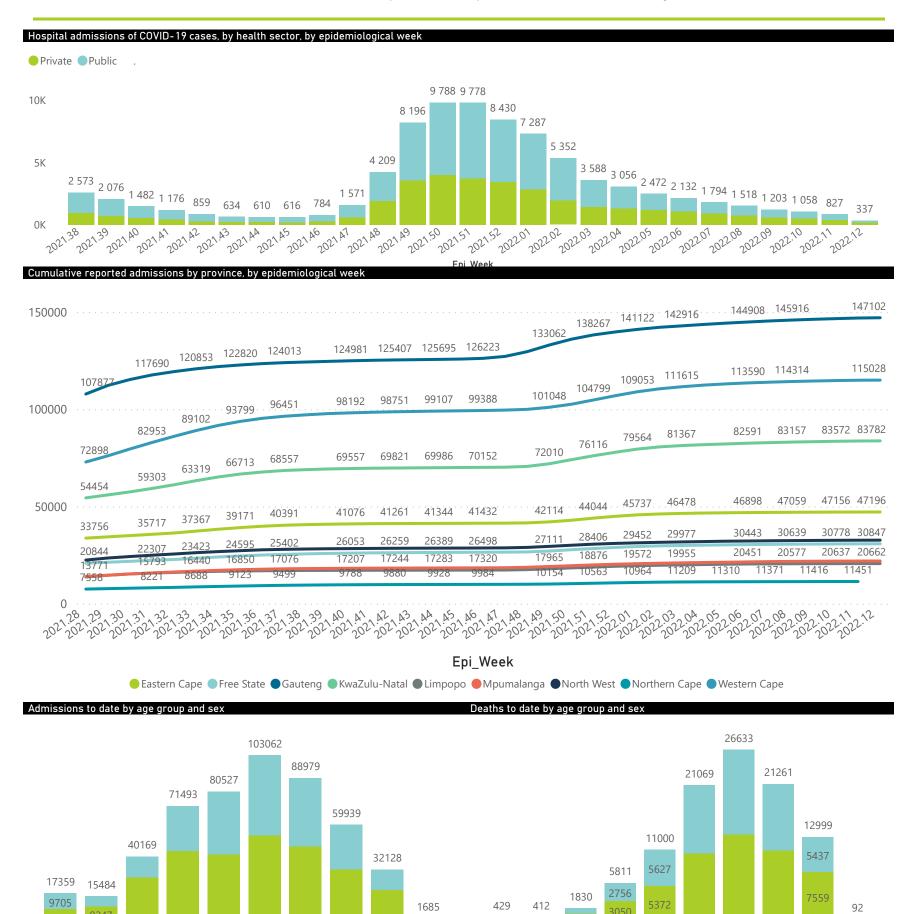

## NICD National COVID-19 Hospital Surveillance

National

The number of reported admissions may change day-to-day as enrolled facilities back-capture historical data.

The Western Cape government has been unable to provide daily data on patients who are on oxygen or ventilated.

The data below refer to admitted patients who test positive for SARS-CoV-2 on PCR or antigen tests.

NATIONAL INSTITUTE FOR COMMUNICABLE DISEASES

UNKNOWN

 $^{\times}O_{8}$ 

UNKNOWN

80×

30-39

● Female ■ Male ■ Unknown