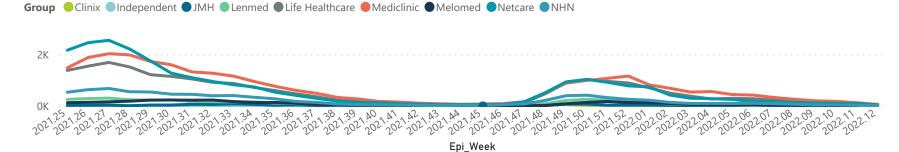

## NICD National COVID-19 Hospital Surveillance

Private

66

126

● General Ward ● High Care ● Intensive Care Unit

The number of reported admissions may change day-to-day as enrolled facilities back-capture historical data. The data below refer to admitted patients who test positive for SARS-CoV-2 on PCR or antigen tests.

## NICD National COVID-19 Hospital Surveillance

Private

Hospital admissions by hospital group

The number of reported admissions may change day-to-day as enrolled facilities back-capture historical data. The data below refer to admitted patients who test positive for SARS-CoV-2 on PCR or antigen tests.