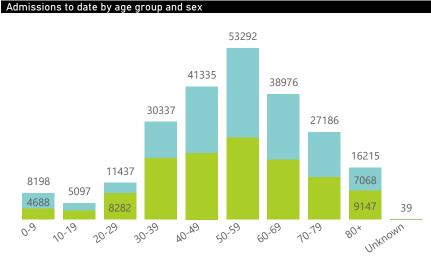

Admissions to date by age group and sex

| Province      | Facilities<br>Reporting | Admissions<br>to Date | Died to<br>Date | Discharged<br>to date | Currently<br>Admitted | Currently<br>in ICU | Currently<br>Ventilated | Currently<br>Oxygenated | Admissions in<br>Previous Day |
|---------------|-------------------------|-----------------------|-----------------|-----------------------|-----------------------|---------------------|-------------------------|-------------------------|-------------------------------|
| Eastern Cape  | 104                     | 47204                 | 13105           | 32052                 | 98                    | 10                  | 5                       | 8                       | 1                             |
| Private       | 18                      | 15189                 | 3353            | 11743                 | 30                    | 7                   | 1                       | 2                       | 0                             |
| Public        | 86                      | 32015                 | 9752            | 20309                 | 68                    | 3                   | 4                       | 6                       | 1                             |
| Free State    | 55                      | 30851                 | 6002            | 22551                 | 74                    | 3                   | 3                       | 14                      | 2                             |
| Private       | 20                      | 13782                 | 2238            | 11355                 | 21                    | 2                   | 1                       | 1                       | 0                             |
| Public        | 35                      | 17069                 | 3764            | 11196                 | 53                    | 1                   | 2                       | 13                      | 2                             |
| Gauteng       | 136                     | 147141                | 29425           | 113454                | 1008                  | 96                  | 32                      | 93                      | 13                            |
| Private       | 96                      | 82410                 | 14401           | 67190                 | 366                   | 57                  | 15                      | 21                      | 5                             |
| Public        | 40                      | 64731                 | 15024           | 46264                 | 642                   | 39                  | 17                      | 72                      | 8                             |
| KwaZulu-Natal | 116                     | 83805                 | 17168           | 63037                 | 384                   | 39                  | 11                      | 52                      | 9                             |
| Private       | 47                      | 43342                 | 7291            | 35550                 | 188                   | 34                  | 9                       | 19                      | 5                             |
| Public        | 69                      | 40463                 | 9877            | 27487                 | 196                   | 5                   | 2                       | 33                      | 4                             |
| Limpopo       | 48                      | 20672                 | 5300            | 14738                 | 23                    | 2                   | 1                       | 3                       | 1                             |
| Private       | 7                       | 9056                  | 1706            | 7201                  | 9                     | 1                   | 0                       | 0                       | 0                             |
| Public        | 41                      | 11616                 | 3594            | 7537                  | 14                    | 1                   | 1                       | 3                       | 1                             |
| Mpumalanga    | 40                      | 21992                 | 4808            | 16571                 | 51                    | 1                   | 2                       | 4                       | 4                             |
| Private       | 9                       | 11461                 | 1677            | 9686                  | 17                    | 1                   | 0                       | 0                       | 1                             |
| Public        | 31                      | 10531                 | 3131            | 6885                  | 34                    | 0                   | 2                       | 4                       | 3                             |
| North West    | 30                      | 32719                 | 4775            | 25513                 | 109                   | 11                  | 4                       | 49                      | 1                             |
| Private       | 13                      | 12225                 | 1671            | 10107                 | 45                    | 5                   | 4                       | 9                       | 0                             |
| Public        | 17                      | 20494                 | 3104            | 15406                 | 64                    | 6                   | 0                       | 40                      | 1                             |
| Northern Cape | 35                      | 11451                 | 2426            | 8455                  | 7                     | 1                   | 1                       | 0                       | 0                             |
| Private       | 6                       | 5409                  | 840             | 4322                  | 3                     | 1                   | 1                       | 0                       | 0                             |
| Public        | 29                      | 6042                  | 1586            | 4133                  | 4                     | 0                   | 0                       | 0                       | 0                             |
| Western Cape  | 102                     | 115091                | 18539           | 96157                 | 217                   | 29                  | 3                       | 5                       | 4                             |
| Private       | 43                      | 39238                 | 6199            | 32809                 | 122                   | 15                  | 3                       | 5                       | 0                             |
| Public        | 59                      | 75853                 | 12340           | 63348                 | 95                    | 14                  |                         |                         | 4                             |
| Total         | 666                     | 510926                | 101548          | 392528                | 1971                  | 192                 | 62                      | 228                     | 35                            |