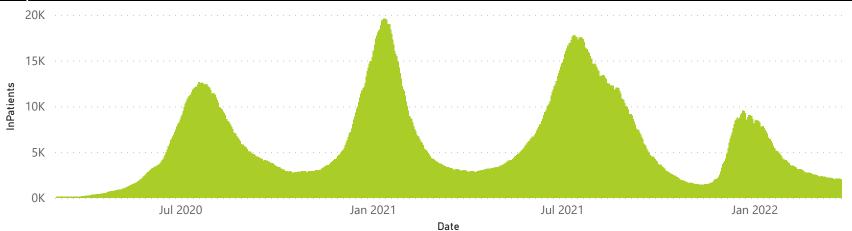

| 39376           | 189963                | 801                   | 123                 | 34                      | 57                      | 11                            |  |
| Public                                                         | 407                     | 278814                | 62172           | 202565                | 1170                  | 69                  | 28                      | 171                     | 24                            |  |
| Total                                                          | 666                     | 510926                | 101548          | 392528                | 1971                  | 192                 | 62                      | 228                     | 35                            |  |

Daily current In-Patients over time



### 25 March 2022

# NICD National COVID-19 Hospital Surveillance

Private



The number of reported admissions may change day-to-day as enrolled facilities back-capture historical data. The data below refer to admitted patients who test positive for SARS-CoV-2 on PCR or antigen tests.

NATIONAL INSTITUTE FOR COMMUNICABLE DISEASES









Female Male Unknown



Female Male



25 March 2022

# NICD National COVID-19 Hospital Surveillance

Private



The number of reported admissions may change day-to-day as enrolled facilities back-capture historical data. The data below refer to admitted patients who test positive for SARS-CoV-2 on PCR or antigen tests.

NATIONAL INSTITUTE FOR COMMUNICABLE DISEASES Division of the National Health Laboratory Service

| Summary of reported COVID-19 admiss