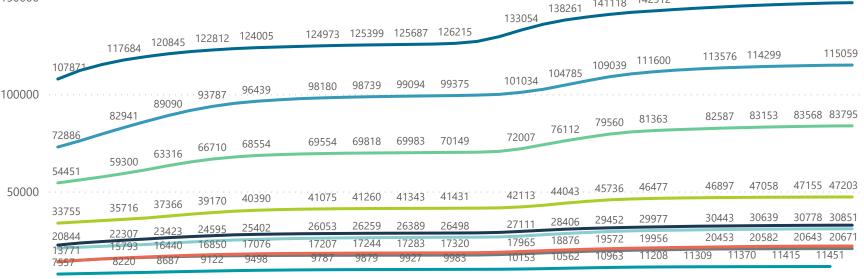

Hospital admissions of COVID-19 cases, by health sector, by epidemiological week

# NICD National COVID-19 Hospital Surveillance

National

The number of reported admissions may change day-to-day as enrolled facilities back-capture historical data. The Western Cape government has been unable to provide daily data on patients who are on oxygen or ventilated. The data below refer to admitted patients who test positive for SARS-CoV-2 on PCR or antigen tests.

### 0 2021,29 2021.32 2021.34 2021.36 2021.31 202130 2021.35

2021

2021

2021

Epi\_Week

● Eastern Cape ● Free State ● Gauteng ● KwaZulu-Natal ● Limpopo ● Mpumalanga ● North West ● Northern Cape ● Western Cape