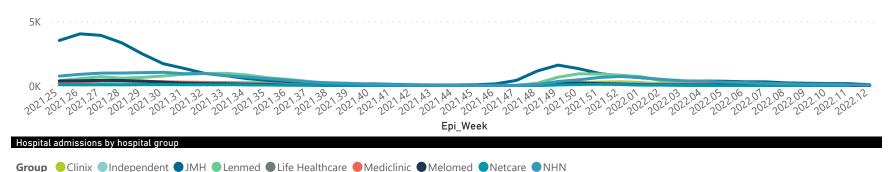

Hospital admissions of COVID-19 cases, by health sector, by epidemiological week