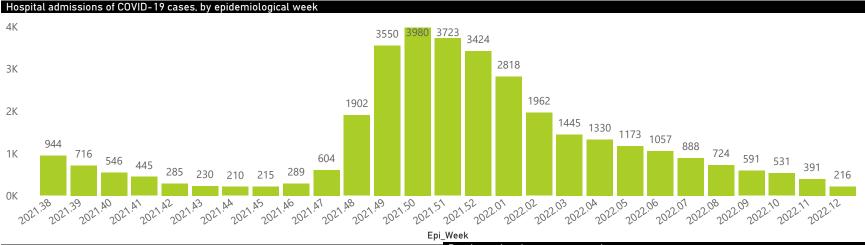

Hospital admissions of COVID-19 cases, by health sector, by epidemiological week