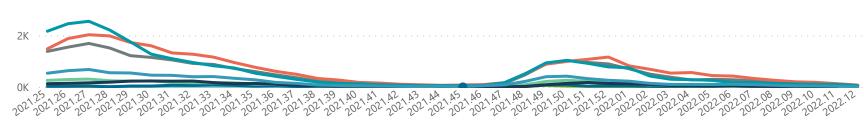

Hospital admissions by province

Province State Free State Gauteng KwaZulu-Natal Limpopo Mpumalanga North West Northern Cape Western Cape