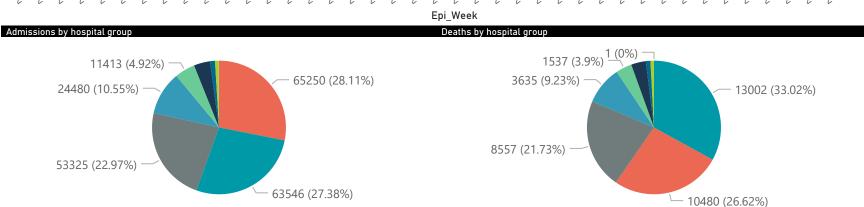

## Summary of reported COVID-19 admissions by hospital group

| Hospital_Group  | Facilities<br>Reporting<br>▼ | Admissions<br>to Date | Died to<br>Date | Discharged<br>to date | Currently<br>Admitted | Currently<br>in ICU | Currently<br>Ventilated | Currently<br>Oxygenated | Admissions in<br>Previous Day |
|-----------------|------------------------------|-----------------------|-----------------|-----------------------|-----------------------|---------------------|-------------------------|-------------------------|-------------------------------|
| NHN             | 69                           | 24480                 | 3635            | 19711                 | 106                   | 8                   | 7                       | 25                      | 2                             |
| Netcare         | 62                           | 63546                 | 13002           | 50086                 | 188                   | 56                  | 9                       | 0                       | 8                             |
| Life Healthcare | 51                           | 53325                 | 8557            | 44617                 | 105                   | 19                  | 2                       | 7                       | 1                             |
| Mediclinic      | 51                           | 65250                 | 10480           | 54507                 | 134                   | 16                  | 7                       | 6                       | 0                             |
| Lenmed          | 10                           | 11413                 | 1537            | 9477                  | 42                    | 11                  | 1                       | 2                       | 0                             |
| Clinix          | 6                            | 2058                  | 329             | 1539                  | 149                   | 10                  | 6                       | 8                       | 0                             |
| Melomed         | 5                            | 9073                  | 1401            | 7615                  | 38                    | 1                   | 1                       | 1                       | 0                             |
| JMH             | 4                            | 2792                  | 434             | 2253                  | 35                    | 2                   | 1                       | 8                       | 0                             |
| Independent     | 1                            | 175                   | 1               | 158                   | 4                     | 0                   | 0                       | 0                       | 0                             |
| Total           | 259                          | 232112                | 39376           | 189963                | 801                   | 123                 | 34                      | 57                      | 11                            |