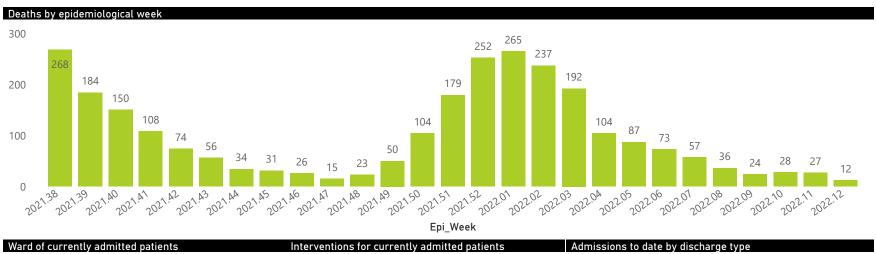

Hospital admissions of COVID-19 cases, by health sector, by epidemiological week