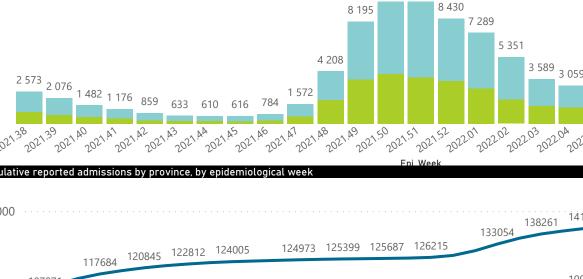

Hospital admissions of COVID-19 cases, by health sector, by epidemiological week

Hospital admissions by province

Province State Free State Gauteng KwaZulu-Natal Limpopo Mpumalanga North West Northern Cape Western Cape