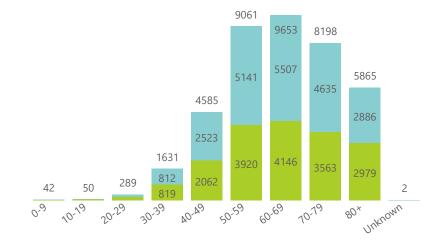

NATIONAL INSTITUTE FOR COMMUNICABLE DISEASES Division of the National Health Laboratory Service

| Summary of reported COVID-19 admissions by province |                         |                       |                 |                       |                       |                     |                         |                         |                               |
|-----------------------------------------------------|-------------------------|-----------------------|-----------------|-----------------------|-----------------------|---------------------|-------------------------|-------------------------|-------------------------------|
| Province                                            | Facilities<br>Reporting | Admissions<br>to Date | Died to<br>Date | Discharged<br>to date | Currently<br>Admitted | Currently<br>in ICU | Currently<br>Ventilated | Currently<br>Oxygenated | Admissions in<br>Previous Day |
| Gauteng                                             | 96                      | 82410                 | 14401           | 67190                 | 366                   | 57                  | 15                      | 21                      | 5                             |
| KwaZulu-Natal                                       | 47                      | 43342                 | 7291            | 35550                 | 188                   | 34                  | 9                       | 19                      | 5                             |
| Western Cape                                        | 43                      | 39238                 | 6199            | 32809                 | 122                   | 15                  | 3                       | 5                       | 0                             |
| North West                                          | 13                      | 12225                 | 1671            | 10107                 | 45                    | 5                   | 4                       | 9                       | 0                             |
| Eastern Cape                                        | 18                      | 15189                 | 3353            | 11743                 | 30                    | 7                   | 1                       | 2                       | 0                             |
| Free State                                          | 20                      | 13782                 | 2238            | 11355                 | 21                    | 2                   | 1                       | 1                       | 0                             |
| Mpumalanga                                          | 9                       | 11461                 | 1677            | 9686                  | 17                    | 1                   | 0                       | 0                       | 1                             |
| Limpopo                                             | 7                       | 9056                  | 1706            | 7201                  | 9                     | 1                   | 0                       | 0                       | 0                             |
| Northern Cape                                       | 6                       | 5409                  | 840             | 4322                  | 3                     | 1                   | 1                       | 0                       | 0                             |
| Total                                               | 259                     | 232112                | 39376           | 189963                | 801                   | 123                 | 34                      | 57                      | 11                            |