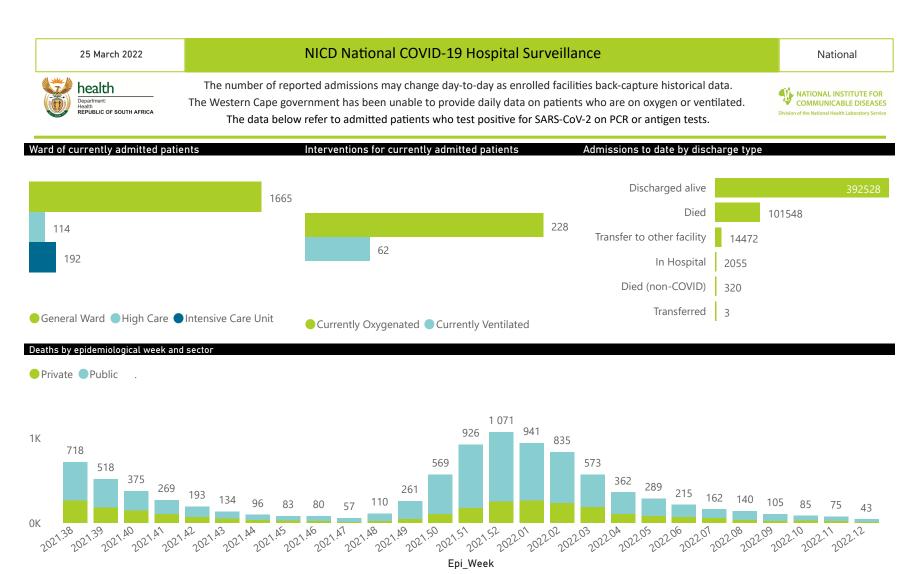

# NICD National COVID-19 Hospital Surveillance

National

The number of reported admissions may change day-to-day as enrolled facilities back-capture historical data. The Western Cape government has been unable to provide daily data on patients who are on oxygen or ventilated. The data below refer to admitted patients who test positive for SARS-CoV-2 on PCR or antigen tests.

Admissions to date by age group and sex

| Province      | Facilities<br>Reporting | Admissions<br>to Date | Died to<br>Date | Discharged<br>to date | Currently<br>Admitted | Currently<br>in ICU | Currently<br>Ventilated | Currently<br>Oxygenated | Admissions in<br>Previous Day |
|---------------|-------------------------|-----------------------|-----------------|-----------------------|-----------------------|---------------------|-------------------------|-------------------------|-------------------------------|
| Eastern Cape  | 104                     | 47204                 | 13105           | 32052                 | 98                    | 10                  | 5                       | 8                       | 1                             |
| Private       | 18                      | 15189                 | 3353            | 11743                 | 30                    | 7                   | 1                       | 2                       | 0                             |
| Public        | 86                      | 32015                 | 9752            | 20309                 | 68                    | 3                   | 4                       | 6                       | 1                             |
| Free State    | 55                      | 30851                 | 6002            | 22551                 | 74                    | 3                   | 3                       | 14                      | 2                             |
| Private       | 20                      | 13782                 | 2238            | 11355                 | 21                    | 2                   | 1                       | 1                       | 0                             |
| Public        | 35                      | 17069                 | 3764            | 11196                 | 53                    | 1                   | 2                       | 13                      | 2                             |
| Gauteng       | 136                     | 147141                | 29425           | 113454                | 1008                  | 96                  | 32                      | 93                      | 13                            |
| Private       | 96                      | 82410                 | 14401           | 67190                 | 366                   | 57                  | 15                      | 21                      | 5                             |
| Public        | 40                      | 64731                 | 15024           | 46264                 | 642                   | 39                  | 17                      | 72                      | 8                             |
| KwaZulu-Natal | 116                     | 83805                 | 17168           | 63037                 | 384                   | 39                  | 11                      | 52                      | 9                             |
| Private       | 47                      | 43342                 | 7291            | 35550                 | 188                   | 34                  | 9                       | 19                      | 5                             |
| Public        | 69                      | 40463                 | 9877            | 27487                 | 196                   | 5                   | 2                       | 33                      | 4                             |
| Limpopo       | 48                      | 20672                 | 5300            | 14738                 | 23                    | 2                   | 1                       | 3                       | 1                             |
| Private       | 7                       | 9056                  | 1706            | 7201                  | 9                     | 1                   | 0                       | 0                       | 0                             |
| Public        | 41                      | 11616                 | 3594            | 7537                  | 14                    | 1                   | 1                       | 3                       | 1                             |
| Mpumalanga    | 40                      | 21992                 | 4808            | 16571                 | 51                    | 1                   | 2                       | 4                       | 4                             |
| Private       | 9                       | 11461                 | 1677            | 9686                  | 17                    | 1                   | 0                       | 0                       | 1                             |
| Public        | 31                      | 10531                 | 3131            | 6885                  | 34                    | 0                   | 2                       | 4                       | 3                             |
| North West    | 30                      | 32719                 | 4775            | 25513                 | 109                   | 11                  | 4                       | 49                      | 1                             |
| Private       | 13                      | 12225                 | 1671            | 10107                 | 45                    | 5                   | 4                       | 9                       | 0                             |
| Public        | 17                      | 20494                 | 3104            | 15406                 | 64                    | 6                   | 0                       | 40                      | 1                             |
| Northern Cape | 35                      | 11451                 | 2426            | 8455                  | 7                     | 1                   | 1                       | 0                       | 0                             |
| Private       | 6                       | 5409                  | 840             | 4322                  | 3                     | 1                   | 1                       | 0                       | 0                             |
| Public        | 29                      | 6042                  | 1586            | 4133                  | 4                     | 0                   | 0                       | 0                       | 0                             |
| Western Cape  | 102                     | 115091                | 18539           | 96157                 | 217                   | 29                  | 3                       | 5                       | 4                             |
| Private       | 43                      | 39238                 | 6199            | 32809                 | 122                   | 15                  | 3                       | 5                       | 0                             |
| Public        | 59                      | 75853                 | 12340           | 63348                 | 95                    | 14                  |                         |                         | 4                             |
| Total         | 666                     | 510926                | 101548          | 392528                | 1971                  | 192                 | 62                      | 228                     | 35                            |

25 March 2022

NATIONAL INSTITUTE FOR COMMUNICABLE DISEASES

| Summary of reported COVID-19 admissions by province, by sector |                         |                       |                 |                       |                       |                     |                         |                         |                               |  |
|----------------------------------------------------------------|-------------------------|-----------------------|-----------------|-----------------------|-----------------------|---------------------|-------------------------|-------------------------|-------------------------------|--|
| Sector                                                         | Facilities<br>Reporting | Admissions<br>to Date | Died to<br>Date | Discharged<br>to date | Currently<br>Admitted | Currently<br>in ICU | Currently<br>Ventilated | Currently<br>Oxygenated | Admissions in<br>Previous Day |  |
| Private                                                        | 259                     | 232112                | 39376           | 189963                | 801                   | 123                 | 34                      | 57                      | 11                            |  |
| Public                                                         | 407                     | 278814                | 62172           | 202565                | 1170                  | 69                  | 28                      | 171                     | 24                            |  |
| Total                                                          | 666                     | 510926                | 101548          | 392528                | 1971                  | 192                 | 62                      | 228                     | 35                            |  |