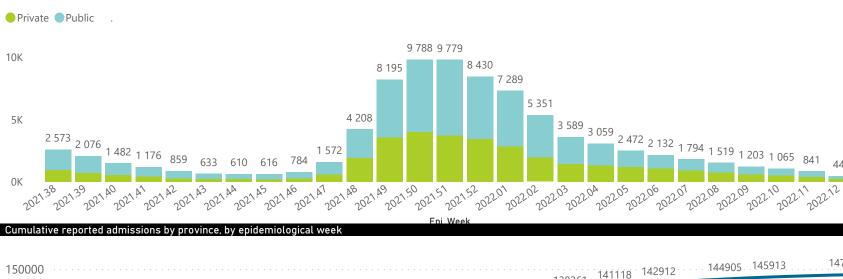

Hospital admissions of COVID-19 cases, by health sector, by epidemiological week

Hospital admissions by province

Province State Free State Gauteng KwaZulu-Natal Limpopo Mpumalanga North West Northern Cape Western Cape