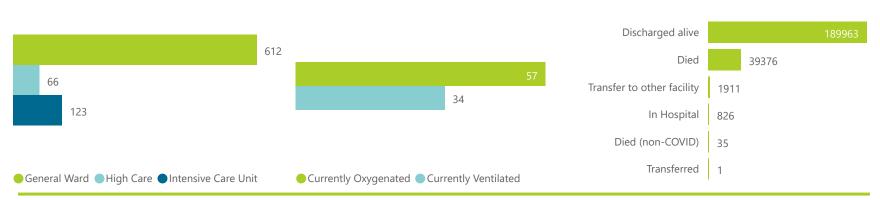

NATIONAL INSTITUTE FOR COMMUNICABLE DISEASES

| Summary of reported COVID-19 admissions by province, by sector |                         |                       |                 |                       |                       |                     |                         |                         |                               |  |
|----------------------------------------------------------------|-------------------------|-----------------------|-----------------|-----------------------|-----------------------|---------------------|-------------------------|-------------------------|-------------------------------|--|
| Sector                                                         | Facilities<br>Reporting | Admissions<br>to Date | Died to<br>Date | Discharged<br>to date | Currently<br>Admitted | Currently<br>in ICU | Currently<br>Ventilated | Currently<br>Oxygenated | Admissions in<br>Previous Day |  |
| Private                                                        | 259                     | 232112                | 39376           | 189963                | 801                   | 123                 | 34                      | 57                      | 11                            |  |
| Public                                                         | 407                     | 278814                | 62172           | 202565                | 1170                  | 69                  | 28                      | 171                     | 24                            |  |
| Total                                                          | 666                     | 510926                | 101548          | 392528                | 1971                  | 192                 | 62                      | 228                     | 35                            |  |

## Summary of reported COVID-19 admissions by hospital group

| Hospital_Group  | Facilities<br>Reporting<br>▼ | Admissions<br>to Date | Died to<br>Date | Discharged<br>to date | Currently<br>Admitted | Currently<br>in ICU | Currently<br>Ventilated | Currently<br>Oxygenated | Admissions in<br>Previous Day |
|-----------------|------------------------------|-----------------------|-----------------|-----------------------|-----------------------|---------------------|-------------------------|-------------------------|-------------------------------|
| NHN             | 69                           | 24480                 | 3635            | 19711                 | 106                   | 8                   | 7                       | 25                      | 2                             |
| Netcare         | 62                           | 63546                 | 13002           | 50086                 | 188                   | 56                  | 9                       | 0                       | 8                             |
| Life Healthcare | 51                           | 53325                 | 8557            | 44617                 | 105                   | 19                  | 2                       | 7                       | 1                             |
| Mediclinic      | 51                           | 65250                 | 10480           | 54507                 | 134                   | 16                  | 7                       | 6                       | 0                             |
| Lenmed          | 10                           | 11413                 | 1537            | 9477                  | 42                    | 11                  | 1                       | 2                       | 0                             |
| Clinix          | 6                            | 2058                  | 329             | 1539                  | 149                   | 10                  | 6                       | 8                       | 0                             |
| Melomed         | 5                            | 9073                  | 1401            | 7615                  | 38                    | 1                   | 1                       | 1                       | 0                             |
| JMH             | 4                            | 2792                  | 434             | 2253                  | 35                    | 2                   | 1                       | 8                       | 0                             |
| Independent     | 1                            | 175                   | 1               | 158                   | 4                     | 0                   | 0                       | 0                       | 0                             |
| Total           | 259                          | 232112                | 39376           | 189963                | 801                   | 123                 | 34                      | 57                      | 11                            |