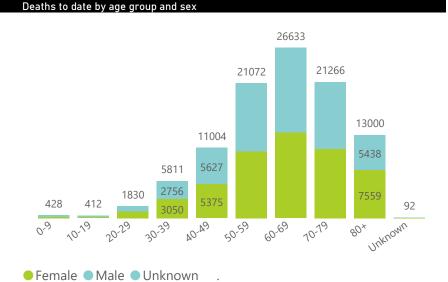

Admissions to date by age group and sex

| Province      | Facilities<br>Reporting | Admissions<br>to Date | Died to<br>Date | Discharged<br>to date | Currently<br>Admitted | Currently<br>in ICU | Currently<br>Ventilated | Currently<br>Oxygenated | Admissions in<br>Previous Day |
|---------------|-------------------------|-----------------------|-----------------|-----------------------|-----------------------|---------------------|-------------------------|-------------------------|-------------------------------|
| Eastern Cape  | 104                     | 47204                 | 13105           | 32052                 | 98                    | 10                  | 5                       | 8                       | 1                             |
| Private       | 18                      | 15189                 | 3353            | 11743                 | 30                    | 7                   | 1                       | 2                       | 0                             |
| Public        | 86                      | 32015                 | 9752            | 20309                 | 68                    | 3                   | 4                       | 6                       | 1                             |
| Free State    | 55                      | 30851                 | 6002            | 22551                 | 74                    | 3                   | 3                       | 14                      | 2                             |
| Private       | 20                      | 13782                 | 2238            | 11355                 | 21                    | 2                   | 1                       | 1                       | 0                             |
| Public        | 35                      | 17069                 | 3764            | 11196                 | 53                    | 1                   | 2                       | 13                      | 2                             |
| Gauteng       | 136                     | 147141                | 29425           | 113454                | 1008                  | 96                  | 32                      | 93                      | 13                            |
| Private       | 96                      | 82410                 | 14401           | 67190                 | 366                   | 57                  | 15                      | 21                      | 5                             |
| Public        | 40                      | 64731                 | 15024           | 46264                 | 642                   | 39                  | 17                      | 72                      | 8                             |
| KwaZulu-Natal | 116                     | 83805                 | 17168           | 63037                 | 384                   | 39                  | 11                      | 52                      | 9                             |
| Private       | 47                      | 43342                 | 7291            | 35550                 | 188                   | 34                  | 9                       | 19                      | 5                             |
| Public        | 69                      | 40463                 | 9877            | 27487                 | 196                   | 5                   | 2                       | 33                      | 4                             |
| Limpopo       | 48                      | 20672                 | 5300            | 14738                 | 23                    | 2                   | 1                       | 3                       | 1                             |
| Private       | 7                       | 9056                  | 1706            | 7201                  | 9                     | 1                   | 0                       | 0                       | 0                             |
| Public        | 41                      | 11616                 | 3594            | 7537                  | 14                    | 1                   | 1                       | 3                       | 1                             |
| Mpumalanga    | 40                      | 21992                 | 4808            | 16571                 | 51                    | 1                   | 2                       | 4                       | 4                             |
| Private       | 9                       | 11461                 | 1677            | 9686                  | 17                    | 1                   | 0                       | 0                       | 1                             |
| Public        | 31                      | 10531                 | 3131            | 6885                  | 34                    | 0                   | 2                       | 4                       | 3                             |
| North West    | 30                      | 32719                 | 4775            | 25513                 | 109                   | 11                  | 4                       | 49                      | 1                             |
| Private       | 13                      | 12225                 | 1671            | 10107                 | 45                    | 5                   | 4                       | 9                       | 0                             |
| Public        | 17                      | 20494                 | 3104            | 15406                 | 64                    | 6                   | 0                       | 40                      | 1                             |
| Northern Cape | 35                      | 11451                 | 2426            | 8455                  | 7                     | 1                   | 1                       | 0                       | 0                             |
| Private       | 6                       | 5409                  | 840             | 4322                  | 3                     | 1                   | 1                       | 0                       | 0                             |
| Public        | 29                      | 6042                  | 1586            | 4133                  | 4                     | 0                   | 0                       | 0                       | 0                             |
| Western Cape  | 102                     | 115091                | 18539           | 96157                 | 217                   | 29                  | 3                       | 5                       | 4                             |
| Private       | 43                      | 39238                 | 6199            | 32809                 | 122                   | 15                  | 3                       | 5                       | 0                             |
| Public        | 59                      | 75853                 | 12340           | 63348                 | 95                    | 14                  |                         |                         | 4                             |
| Total         | 666                     | 510926                | 101548          | 392528                | 1971                  | 192                 | 62                      | 228                     | 35                            |