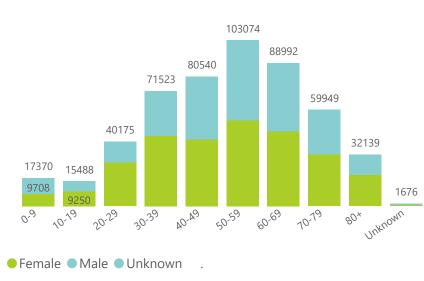

Admissions to date by age group and sex

| Province      | Facilities<br>Reporting | Admissions<br>to Date | Died to<br>Date | Discharged<br>to date | Currently<br>Admitted | Currently<br>in ICU | Currently<br>Ventilated | Currently<br>Oxygenated | Admissions in<br>Previous Day |
|---------------|-------------------------|-----------------------|-----------------|-----------------------|-----------------------|---------------------|-------------------------|-------------------------|-------------------------------|
| Eastern Cape  | 104                     | 47204                 | 13105           | 32052                 | 98                    | 10                  | 5                       | 8                       | 1                             |
| Private       | 18                      | 15189                 | 3353            | 11743                 | 30                    | 7                   | 1                       | 2                       | 0                             |
| Public        | 86                      | 32015                 | 9752            | 20309                 | 68                    | 3                   | 4                       | 6                       | 1                             |
| Free State    | 55                      | 30851                 | 6002            | 22551                 | 74                    | 3                   | 3                       | 14                      | 2                             |
| Private       | 20                      | 13782                 | 2238            | 11355                 | 21                    | 2                   | 1                       | 1                       | 0                             |
| Public        | 35                      | 17069                 | 3764            | 11196                 | 53                    | 1                   | 2                       | 13                      | 2                             |
| Gauteng       | 136                     | 147141                | 29425           | 113454                | 1008                  | 96                  | 32                      | 93                      | 13                            |
| Private       | 96                      | 82410                 | 14401           | 67190                 | 366                   | 57                  | 15                      | 21                      | 5                             |
| Public        | 40                      | 64731                 | 15024           | 46264                 | 642                   | 39                  | 17                      | 72                      | 8                             |
| KwaZulu-Natal | 116                     | 83805                 | 17168           | 63037                 | 384                   | 39                  | 11                      | 52                      | 9                             |
| Private       | 47                      | 43342                 | 7291            | 35550                 | 188                   | 34                  | 9                       | 19                      | 5                             |
| Public        | 69                      | 40463                 | 9877            | 27487                 | 196                   | 5                   | 2                       | 33                      | 4                             |
| Limpopo       | 48                      | 20672                 | 5300            | 14738                 | 23                    | 2                   | 1                       | 3                       | 1                             |
| Private       | 7                       | 9056                  | 1706            | 7201                  | 9                     | 1                   | 0                       | 0                       | 0                             |
| Public        | 41                      | 11616                 | 3594            | 7537                  | 14                    | 1                   | 1                       | 3                       | 1                             |
| Mpumalanga    | 40                      | 21992                 | 4808            | 16571                 | 51                    | 1                   | 2                       | 4                       | 4                             |
| Private       | 9                       | 11461                 | 1677            | 9686                  | 17                    | 1                   | 0                       | 0                       | 1                             |
| Public        | 31                      | 10531                 | 3131            | 6885                  | 34                    | 0                   | 2                       | 4                       | 3                             |
| North West    | 30                      | 32719                 | 4775            | 25513                 | 109                   | 11                  | 4                       | 49                      | 1                             |
| Private       | 13                      | 12225                 | 1671            | 10107                 | 45                    | 5                   | 4                       | 9                       | 0                             |
| Public        | 17                      | 20494                 | 3104            | 15406                 | 64                    | 6                   | 0                       | 40                      | 1                             |
| Northern Cape | 35                      | 11451                 | 2426            | 8455                  | 7                     | 1                   | 1                       | 0                       | 0                             |
| Private       | 6                       | 5409                  | 840             | 4322                  | 3                     | 1                   | 1                       | 0                       | 0                             |
| Public        | 29                      | 6042                  | 1586            | 4133                  | 4                     | 0                   | 0                       | 0                       | 0                             |
| Western Cape  | 102                     | 115091                | 18539           | 96157                 | 217                   | 29                  | 3                       | 5                       | 4                             |
| Private       | 43                      | 39238                 | 6199            | 32809                 | 122                   | 15                  | 3                       | 5                       | 0                             |
| Public        | 59                      | 75853                 | 12340           | 63348                 | 95                    | 14                  |                         |                         | 4                             |
| Total         | 666                     | 510926                | 101548          | 392528                | 1971                  | 192                 | 62                      | 228                     | 35                            |