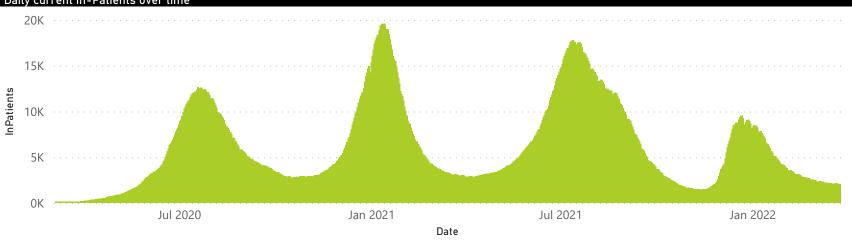

## NICD National COVID-19 Hospital Surveillance

National

The number of reported admissions may change day-to-day as enrolled facilities back-capture historical data.

The Western Cape government has been unable to provide daily data on patients who are on oxygen or ventilated.

The data below refer to admitted patients who test positive for SARS-CoV-2 on PCR or antigen tests.

The number of reported admissions may change day-to-day as enrolled facilities back-capture historical data. The Western Cape government has been unable to provide daily data on patients who are on oxygen or ventilated.