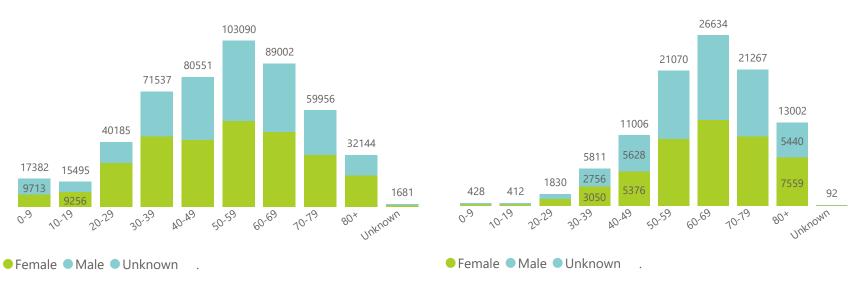

## NICD National COVID-19 Hospital Surveillance

National

The number of reported admissions may change day-to-day as enrolled facilities back-capture historical data. The Western Cape government has been unable to provide daily data on patients who are on oxygen or ventilated. The data below refer to admitted patients who test positive for SARS-CoV-2 on PCR or antigen tests.