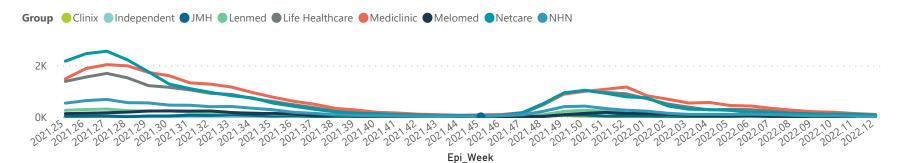

## NICD National COVID-19 Hospital Surveillance

Private

Hospital admissions by hospital group

The number of reported admissions may change day-to-day as enrolled facilities back-capture historical data.

The data below refer to admitted patients who test positive for SARS-CoV-2 on PCR or antigen tests.