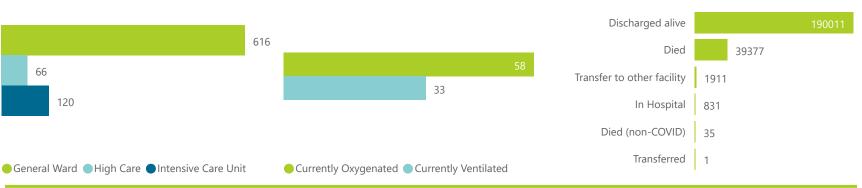

## NICD National COVID-19 Hospital Surveillance

Private

Hospital admissions by hospital group

The number of reported admissions may change day-to-day as enrolled facilities back-capture historical data.

The data below refer to admitted patients who test positive for SARS-CoV-2 on PCR or antigen tests.

NATIONAL INSTITUTE FOR COMMUNICABLE DISEASES

| Province                | Facilities<br>Reporting | Admissions<br>to Date | Died to<br>Date | Discharged<br>to date | Currently<br>Admitted | Currently<br>in ICU | Currently<br>Ventilated | Currently<br>Oxygenated | Admissions in<br>Previous Day |
|-------------------------|-------------------------|-----------------------|-----------------|-----------------------|-----------------------|---------------------|-------------------------|-------------------------|-------------------------------|
| Gauteng                 | 96                      | 82426                 | 14400           | 67204                 | 367                   | 59                  | 15                      | 20                      | i                             |
| KwaZulu-Natal           | 47                      | 43343                 | 7293            | 35552                 | 185                   | 29                  | 8                       | 19                      |                               |
| Western Cape            | 43                      | 39260                 | 6199            | 32830                 | 122                   | 17                  | 3                       | 4                       |                               |
| North West              | 13                      | 12226                 | 1671            | 10108                 | 45                    | 5                   | 4                       | 10                      |                               |
| Eastern Cape            | 18                      | 15191                 | 3353            | 11744                 | 31                    | 6                   | 1                       | 2                       |                               |
| Free State              | 20                      | 13785                 | 2238            | 11358                 | 20                    | 1                   | 1                       | 2                       |                               |
| Mpumalanga              | 9                       | 11465                 | 1677            | 9689                  | 18                    | 1                   | 0                       | 0                       |                               |
| Limpopo                 | 7                       | 9060                  | 1706            | 7204                  | 10                    | 1                   | 0                       | 1                       |                               |
| Northern Cape           | 6                       | 5410                  | 840             | 4322                  | 4                     | 1                   | 1                       | 0                       |                               |
| Total                   | 259                     | 232166                | 39377           | 190011                | 802                   | 120                 | 33                      | 58                      |                               |
| ary of reported COVID-1 | 9 admissions by         | hospital group        |                 |                       |                       |                     |                         |                         |                               |
| Hospital_Group          | Facilities<br>Reporting | Admissions<br>to Date | Died to<br>Date | Discharged<br>to date | Currently<br>Admitted | Currently<br>in ICU | Currently<br>Ventilated | Currently<br>Oxygenated | Admissions in<br>Previous Day |