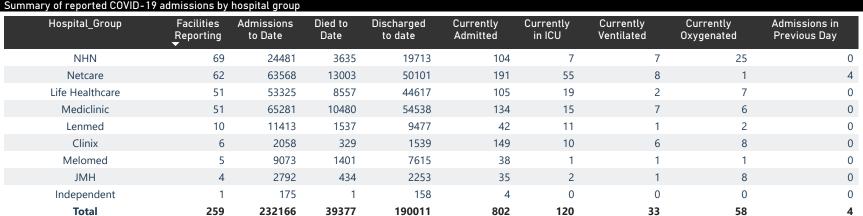

## NICD National COVID-19 Hospital Surveillance

Private

Hospital admissions by hospital group

The number of reported admissions may change day-to-day as enrolled facilities back-capture historical data.

The data below refer to admitted patients who test positive for SARS-CoV-2 on PCR or antigen tests.

NATIONAL INSTITUTE FOR COMMUNICABLE DISEASES

| Province                | Facilities<br>Reporting | Admissions<br>to Date | Died to<br>Date | Discharged<br>to date | Currently<br>Admitted | Currently<br>in ICU | Currently<br>Ventilated | Currently<br>Oxygenated | Admissions in<br>Previous Day |
|-------------------------|-------------------------|-----------------------|-----------------|-----------------------|-----------------------|---------------------|-------------------------|-------------------------|-------------------------------|
| Gauteng                 | 96                      | 82426                 | 14400           | 67204                 | 367                   | 59                  | 15                      | 20                      | i                             |
| KwaZulu-Natal           | 47                      | 43343                 | 7293            | 35552                 | 185                   | 29                  | 8                       | 19                      |                               |
| Western Cape            | 43                      | 39260                 | 6199            | 32830                 | 122                   | 17                  | 3                       | 4                       |                               |
| North West              | 13                      | 12226                 | 1671            | 10108                 | 45                    | 5                   | 4                       | 10                      |                               |
| Eastern Cape            | 18                      | 15191                 | 3353            | 11744                 | 31                    | 6                   | 1                       | 2                       |                               |
| Free State              | 20                      | 13785                 | 2238            | 11358                 | 20                    | 1                   | 1                       | 2                       |                               |
| Mpumalanga              | 9                       | 11465                 | 1677            | 9689                  | 18                    | 1                   | 0                       | 0                       |                               |
| Limpopo                 | 7                       | 9060                  | 1706            | 7204                  | 10                    | 1                   | 0                       | 1                       |                               |
| Northern Cape           | 6                       | 5410                  | 840             | 4322                  | 4                     | 1                   | 1                       | 0                       |                               |
| Total                   | 259                     | 232166                | 39377           | 190011                | 802                   | 120                 | 33                      | 58                      |                               |
| ary of reported COVID-1 | 9 admissions by         | hospital group        |                 |                       |                       |                     |                         |                         |                               |
| Hospital_Group          | Facilities<br>Reporting | Admissions<br>to Date | Died to<br>Date | Discharged<br>to date | Currently<br>Admitted | Currently<br>in ICU | Currently<br>Ventilated | Currently<br>Oxygenated | Admissions in<br>Previous Day |