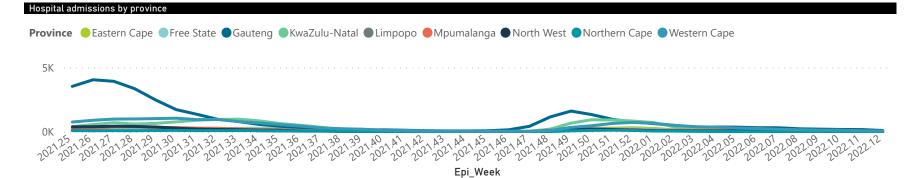

## NICD National COVID-19 Hospital Surveillance

National

The number of reported admissions may change day-to-day as enrolled facilities back-capture historical data.

The Western Cape government has been unable to provide daily data on patients who are on oxygen or ventilated.

The data below refer to admitted patients who test positive for SARS-CoV-2 on PCR or antigen tests.

The number of reported admissions may change day-to-day as enrolled facilities back-capture historical data. The Western Cape government has been unable to provide daily data on patients who are on oxygen or ventilated.

The data below refer to admitted patients who test positive for SARS-CoV-2 on PCR or antigen tests.

| 718 518 375 269 0K                                                       | 193 134 9               |                       | 57 110          | 569                      |                       |                     | 362 289 215             | 162 140 105             | 85 75 51                      |
|--------------------------------------------------------------------------|-------------------------|-----------------------|-----------------|--------------------------|-----------------------|---------------------|-------------------------|-------------------------|-------------------------------|
| 2021, 38 2021, 39 2021, 40 2021, 41 2021<br>Summary of reported COVID-19 |                         |                       |                 | 2021 50 2021 51<br>Epi_V |                       | 2055.03             | 2022,032022,002         | 2012.08 2012.09         | 21/202212                     |
| Province                                                                 | Facilities<br>Reporting | Admissions<br>to Date | Died to<br>Date | Discharged<br>to date    | Currently<br>Admitted | Currently<br>in ICU | Currently<br>Ventilated | Currently<br>Oxygenated | Admissions in<br>Previous Day |
| Eastern Cape                                                             | 104                     | 47204                 | 13105           | 32051                    | 99                    | 9                   | 5                       | 8                       | 1                             |
| Private                                                                  | 18                      | 15191                 | 3353            | 11744                    | 31                    | 6                   | 1                       | 2                       | 1                             |
| Public                                                                   | 86                      | 32013                 | 9752            | 20307                    | 68                    | 3                   | 4                       | 6                       | 0                             |