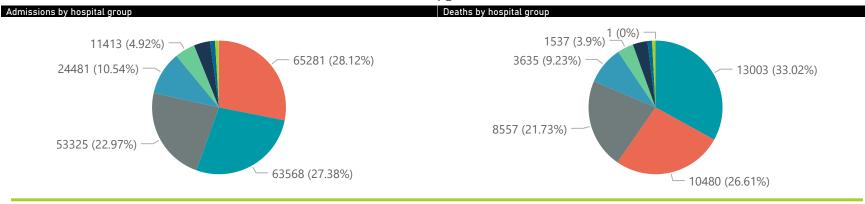

## NICD National COVID-19 Hospital Surveillance

Private

Hospital admissions by hospital group

The number of reported admissions may change day-to-day as enrolled facilities back-capture historical data.

The data below refer to admitted patients who test positive for SARS-CoV-2 on PCR or antigen tests.