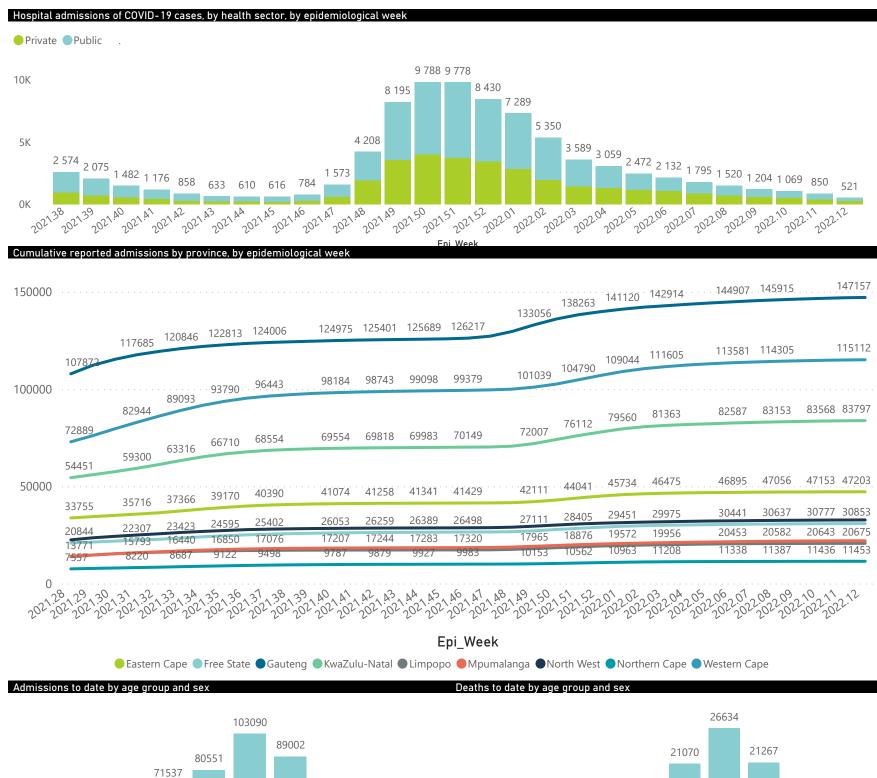

The data below refer to admitted patients who test positive for SARS-CoV-2 on PCR or antigen tests.

| 718 518 375 269 0K                                                       | 193 134 9               |                       | 57 110          | 569                      |                       |                     | 362 289 215             | 162 140 105             | 85 75 51                      |
|--------------------------------------------------------------------------|-------------------------|-----------------------|-----------------|--------------------------|-----------------------|---------------------|-------------------------|-------------------------|-------------------------------|
| 2021, 38 2021, 39 2021, 40 2021, 41 2021<br>Summary of reported COVID-19 |                         |                       |                 | 2021 50 2021 51<br>Epi_V |                       | 2055.03             | 2022,032022,002         | 2012.08 2012.09         | 21/202212                     |
| Province                                                                 | Facilities<br>Reporting | Admissions<br>to Date | Died to<br>Date | Discharged<br>to date    | Currently<br>Admitted | Currently<br>in ICU | Currently<br>Ventilated | Currently<br>Oxygenated | Admissions in<br>Previous Day |
| Eastern Cape                                                             | 104                     | 47204                 | 13105           | 32051                    | 99                    | 9                   | 5                       | 8                       | 1                             |
| Private                                                                  | 18                      | 15191                 | 3353            | 11744                    | 31                    | 6                   | 1                       | 2                       | 1                             |
| Public                                                                   | 86                      | 32013                 | 9752            | 20307                    | 68                    | 3                   | 4                       | 6                       | 0                             |

|               | Reporting | to Date | Date   | to date | Admitted | in ICU | Ventilated | Oxygenated | Previous Day |
|---------------|-----------|---------|--------|---------|----------|--------|------------|------------|--------------|
| Eastern Cape  | 104       | 47204   | 13105  | 32051   | 99       | 9      | 5          | 8          | 1            |
| Private       | 18        | 15191   | 3353   | 11744   | 31       | 6      | 1          | 2          | 1            |
| Public        | 86        | 32013   | 9752   | 20307   | 68       | 3      | 4          | 6          | 0            |
| Free State    | 55        | 30853   | 6002   | 22556   | 72       | 2      | 3          | 17         | 0            |
| Private       | 20        | 13785   | 2238   | 11358   | 20       | 1      | 1          | 2          | 0            |
| Public        | 35        | 17068   | 3764   | 11198   | 52       | 1      | 2          | 15         | 0            |
| Gauteng       | 136       | 147164  | 29426  | 113475  | 1007     | 96     | 32         | 90         | 6            |
| Private       | 96        | 82426   | 14400  | 67204   | 367      | 59     | 15         | 20         | 2            |
| Public        | 40        | 64738   | 15026  | 46271   | 640      | 37     | 17         | 70         | 4            |
| KwaZulu-Natal | 116       | 83807   | 17170  | 63039   | 382      | 34     | 10         | 52         | 1            |
| Private       | 47        | 43343   | 7293   | 35552   | 185      | 29     | 8          | 19         | 0            |
| Public        | 69        | 40464   | 9877   | 27487   | 197      | 5      | 2          | 33         | 1            |
| Limpopo       | 48        | 20676   | 5301   | 14741   | 23       | 2      | 1          | 4          | 1            |
| Private       | 7         | 9060    | 1706   | 7204    | 10       | 1      | 0          | 1          | 0            |
| Public        | 41        | 11616   | 3595   | 7537    | 13       | 1      | 1          | 3          | 1            |
| Mpumalanga    | 40        | 21996   | 4808   | 16574   | 52       | 1      | 2          | 4          | 0            |
| Private       | 9         | 11465   | 1677   | 9689    | 18       | 1      | 0          | 0          | 0            |
| Public        | 31        | 10531   | 3131   | 6885    | 34       | 0      | 2          | 4          | 0            |
| North West    | 30        | 32726   | 4776   | 25520   | 108      | 11     | 4          | 45         | 1            |
| Private       | 13        | 12226   | 1671   | 10108   | 45       | 5      | 4          | 10         | 0            |
| Public        | 17        | 20500   | 3105   | 15412   | 63       | 6      | 0          | 35         | 1            |
| Northern Cape | 35        | 11453   | 2426   | 8456    | 8        | 1      | 1          | 0          | 0            |
| Private       | 6         | 5410    | 840    | 4322    | 4        | 1      | 1          | 0          | 0            |
| Public        | 29        | 6043    | 1586   | 4134    | 4        | 0      | 0          | 0          | 0            |
| Western Cape  | 102       | 115144  | 18538  | 96207   | 214      | 33     | 3          | 4          | 5            |
| Private       | 43        | 39260   | 6199   | 32830   | 122      | 17     | 3          | 4          | 1            |
| Public        | 59        | 75884   | 12339  | 63377   | 92       | 16     |            |            | 4            |
| Total         | 666       | 511023  | 101552 | 392619  | 1965     | 189    | 61         | 224        | 15           |