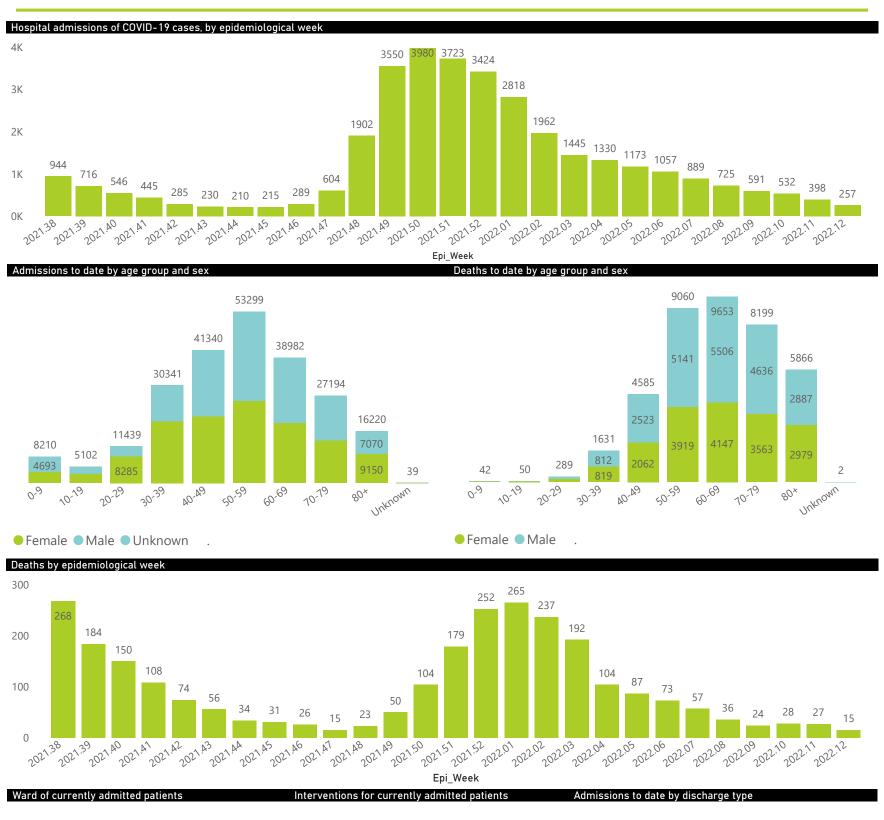

## NICD National COVID-19 Hospital Surveillance

National

The number of reported admissions may change day-to-day as enrolled facilities back-capture historical data. The Western Cape government has been unable to provide daily data on patients who are on oxygen or ventilated. The data below refer to admitted patients who test positive for SARS-CoV-2 on PCR or antigen tests.