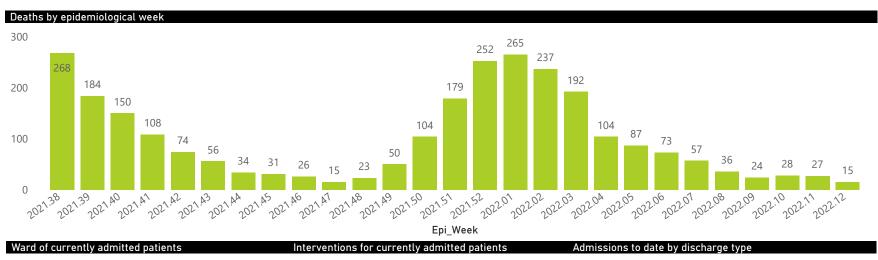

#### NICD National COVID-19 Hospital Surveillance Sunday, 27 March 2022 National The number of reported admissions may change day-to-day as enrolled facilities back-capture historical data. health NATIONAL INSTITUTE FOR COMMUNICABLE DISEASES The Western Cape government has been unable to provide daily data on patients who are on oxygen or ventilated. PUBLIC OF SOUTH AFRICA The data below refer to admitted patients who test positive for SARS-CoV-2 on PCR or antigen tests. Ward of currently admitted patients Interventions for currently admitted patients Admissions to date by discharge type Discharged alive 1663 Died 101553 230 113 Transfer to other facility 14472 60 185 In Hospital 2055 Died (non-COVID) 320 Transferred 3 ● General Ward ● High Care ● Intensive Care Unit Currently Oxygenated Currently Ventilated Deaths by epidemiological week and sector Private Public