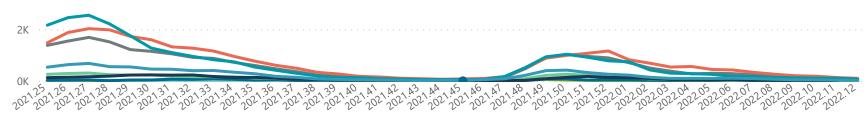

Hospital admissions by province

Province State Free State Gauteng KwaZulu-Natal Limpopo Mpumalanga North West Northern Cape Western Cape

NATIONAL INSTITUTE FOR COMMUNICABLE DISEASES

| Summary of reported COVID-19 | admissions by           | province              |                 |                       |                       |                     |                         |                         |                               |
|------------------------------|-------------------------|-----------------------|-----------------|-----------------------|-----------------------|---------------------|-------------------------|-------------------------|-------------------------------|
| Province                     | Facilities<br>Reporting | Admissions<br>to Date | Died to<br>Date | Discharged<br>to date | Currently<br>Admitted | Currently<br>in ICU | Currently<br>Ventilated | Currently<br>Oxygenated | Admissions in<br>Previous Day |
| Gauteng                      | 96                      | 82427                 | 14402           | 67213                 | 359                   | 57                  | 15                      | 18                      | 0                             |
| KwaZulu-Natal                | 47                      | 43344                 | 7293            | 35555                 | 183                   | 28                  | 8                       | 19                      | 1                             |
| Western Cape                 | 43                      | 39262                 | 6199            | 32831                 | 123                   | 17                  | 3                       | 3                       | 0                             |
| North West                   | 13                      | 12226                 | 1671            | 10108                 | 45                    | 5                   | 4                       | 9                       | 0                             |
| Eastern Cape                 | 18                      | 15191                 | 3353            | 11745                 | 30                    | 5                   | 0                       | 2                       | 0                             |
| Free State                   | 20                      | 13785                 | 2238            | 11358                 | 20                    | 1                   | 1                       | 2                       | 0                             |
| Mpumalanga                   | 9                       | 11465                 | 1677            | 9689                  | 18                    | 1                   | 0                       | 0                       | 0                             |
| Limpopo                      | 7                       | 9060                  | 1706            | 7204                  | 10                    | 1                   | 0                       | 0                       | 0                             |
| Northern Cape                | 6                       | 5410                  | 840             | 4322                  | 4                     | 1                   | 1                       | 0                       | 0                             |
| Total                        | 259                     | 232170                | 39379           | 190025                | 792                   | 116                 | 32                      | 53                      | 1                             |