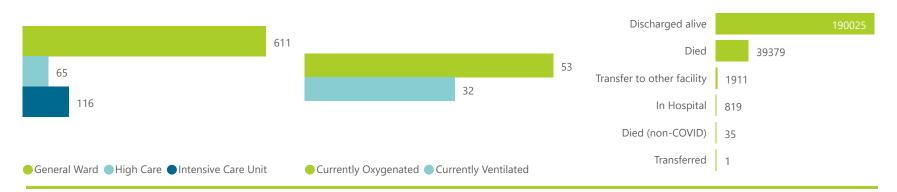

#### NICD National COVID-19 Hospital Surveillance Sunday, 27 March 2022 National The number of reported admissions may change day-to-day as enrolled facilities back-capture historical data. health NATIONAL INSTITUTE FOR COMMUNICABLE DISEASES The Western Cape government has been unable to provide daily data on patients who are on oxygen or ventilated. PUBLIC OF SOUTH AFRICA The data below refer to admitted patients who test positive for SARS-CoV-2 on PCR or antigen tests. Ward of currently admitted patients Interventions for currently admitted patients Admissions to date by discharge type Discharged alive 1663 Died 101553 230 113 Transfer to other facility 14472 60 185 In Hospital 2055 Died (non-COVID) 320 Transferred 3 ● General Ward ● High Care ● Intensive Care Unit Currently Oxygenated Currently Ventilated Deaths by epidemiological week and sector Private Public

NATIONAL INSTITUTE FOR COMMUNICABLE DISEASES

| Summary of reported COVID-19 admissions by province, by sector |                         |                       |                 |                       |                       |                     |                         |                         |                               |  |
|----------------------------------------------------------------|-------------------------|-----------------------|-----------------|-----------------------|-----------------------|---------------------|-------------------------|-------------------------|-------------------------------|--|
| Sector                                                         | Facilities<br>Reporting | Admissions<br>to Date | Died to<br>Date | Discharged<br>to date | Currently<br>Admitted | Currently<br>in ICU | Currently<br>Ventilated | Currently<br>Oxygenated | Admissions in<br>Previous Day |  |
| Private                                                        | 259                     | 232170                | 39379           | 190025                | 792                   | 116                 | 32                      | 53                      | 1                             |  |
| Public                                                         | 407                     | 278883                | 62174           | 202625                | 1169                  | 69                  | 28                      | 177                     | 6                             |  |
| Total                                                          | 666                     | 511053                | 101553          | 392650                | 1961                  | 185                 | 60                      | 230                     | 7                             |  |