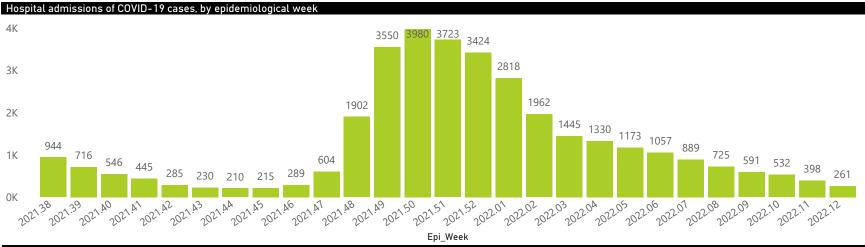

Hospital admissions of COVID-19 cases, by health sector, by epidemiological week