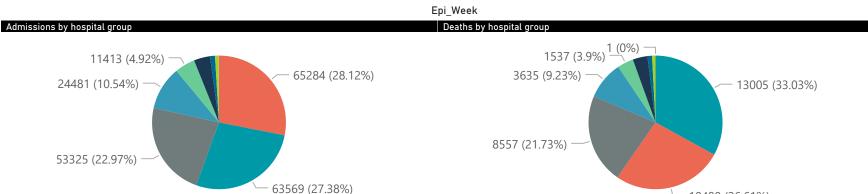

## NICD National COVID-19 Hospital Surveillance

Private

└── 10480 (26.61%)

The number of reported admissions may change day-to-day as enrolled facilities back-capture historical data. The data below refer to admitted patients who test positive for SARS-CoV-2 on PCR or antigen tests.

### Summary of reported COVID-19 admissions by hospital group

| Hospital_Group  | Facilities<br>Reporting | Admissions<br>to Date | Died to<br>Date | Discharged<br>to date | Currently<br>Admitted | Currently<br>in ICU | Currently<br>Ventilated | Currently<br>Oxygenated | Admissions in<br>Previous Day |
|-----------------|-------------------------|-----------------------|-----------------|-----------------------|-----------------------|---------------------|-------------------------|-------------------------|-------------------------------|
| NHN             | 69                      | 24481                 | 3635            | 19714                 | 103                   | 7                   | 7                       | 24                      | 0                             |
| Netcare         | 62                      | 63569                 | 13005           | 50114                 | 179                   | 50                  | 7                       | 0                       | 1                             |
| Life Healthcare | 51                      | 53325                 | 8557            | 44617                 | 105                   | 19                  | 2                       | 7                       | 0                             |
| Mediclinic      | 51                      | 65284                 | 10480           | 54538                 | 137                   | 16                  | 7                       | 3                       | 0                             |
| Lenmed          | 10                      | 11413                 | 1537            | 9477                  | 42                    | 11                  | 1                       | 2                       | 0                             |
| Clinix          | 6                       | 2058                  | 329             | 1539                  | 149                   | 10                  | 6                       | 8                       | 0                             |
| Melomed         | 5                       | 9073                  | 1401            | 7615                  | 38                    | 1                   | 1                       | 1                       | 0                             |
| JMH             | 4                       | 2792                  | 434             | 2253                  | 35                    | 2                   | 1                       | 8                       | 0                             |
| Independent     | 1                       | 175                   | 1               | 158                   | 4                     | 0                   | 0                       | 0                       | 0                             |
| Total           | 259                     | 232170                | 39379           | 190025                | 792                   | 116                 | 32                      | 53                      | 1                             |