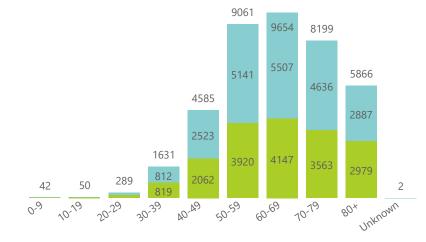

## NICD National COVID-19 Hospital Surveillance

Private

The number of reported admissions may change day-to-day as enrolled facilities back-capture historical data. The data below refer to admitted patients who test positive for SARS-CoV-2 on PCR or antigen tests.

NATIONAL INSTITUTE FOR COMMUNICABLE DISEASES

Female Male Unknown

● Female ● Male