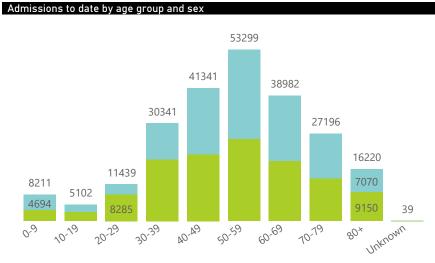

### NICD National COVID-19 Hospital Surveillance

National

15497

20-29

Female Male Unknown

30-39

40-49

50-59

60-69

10-79

80×

10-19

9715

0.9

Private Public

The number of reported admissions may change day-to-day as enrolled facilities back-capture historical data. The Western Cape government has been unable to provide daily data on patients who are on oxygen or ventilated. The data below refer to admitted patients who test positive for SARS-CoV-2 on PCR or antigen tests.