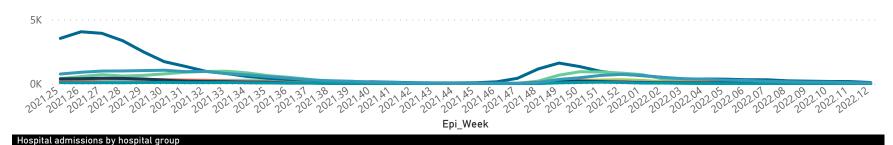

Hospital admissions of COVID-19 cases, by health sector, by epidemiological week

### Summary of reported COVID-19 admissions by hospital group

| Hospital_Group  | Facilities<br>Reporting | Admissions<br>to Date | Died to<br>Date | Discharged<br>to date | Currently<br>Admitted | Currently<br>in ICU | Currently<br>Ventilated | Currently<br>Oxygenated | Admissions in<br>Previous Day |
|-----------------|-------------------------|-----------------------|-----------------|-----------------------|-----------------------|---------------------|-------------------------|-------------------------|-------------------------------|
| NHN             | 69                      | 24481                 | 3635            | 19714                 | 103                   | 7                   | 7                       | 24                      | 0                             |
| Netcare         | 62                      | 63569                 | 13005           | 50114                 | 179                   | 50                  | 7                       | 0                       | 1                             |
| Life Healthcare | 51                      | 53325                 | 8557            | 44617                 | 105                   | 19                  | 2                       | 7                       | 0                             |
| Mediclinic      | 51                      | 65284                 | 10480           | 54538                 | 137                   | 16                  | 7                       | 3                       | 0                             |
| Lenmed          | 10                      | 11413                 | 1537            | 9477                  | 42                    | 11                  | 1                       | 2                       | 0                             |
| Clinix          | 6                       | 2058                  | 329             | 1539                  | 149                   | 10                  | 6                       | 8                       | 0                             |
| Melomed         | 5                       | 9073                  | 1401            | 7615                  | 38                    | 1                   | 1                       | 1                       | 0                             |
| JMH             | 4                       | 2792                  | 434             | 2253                  | 35                    | 2                   | 1                       | 8                       | 0                             |
| Independent     | 1                       | 175                   | 1               | 158                   | 4                     | 0                   | 0                       | 0                       | 0                             |
| Total           | 259                     | 232170                | 39379           | 190025                | 792                   | 116                 | 32                      | 53                      | 1                             |