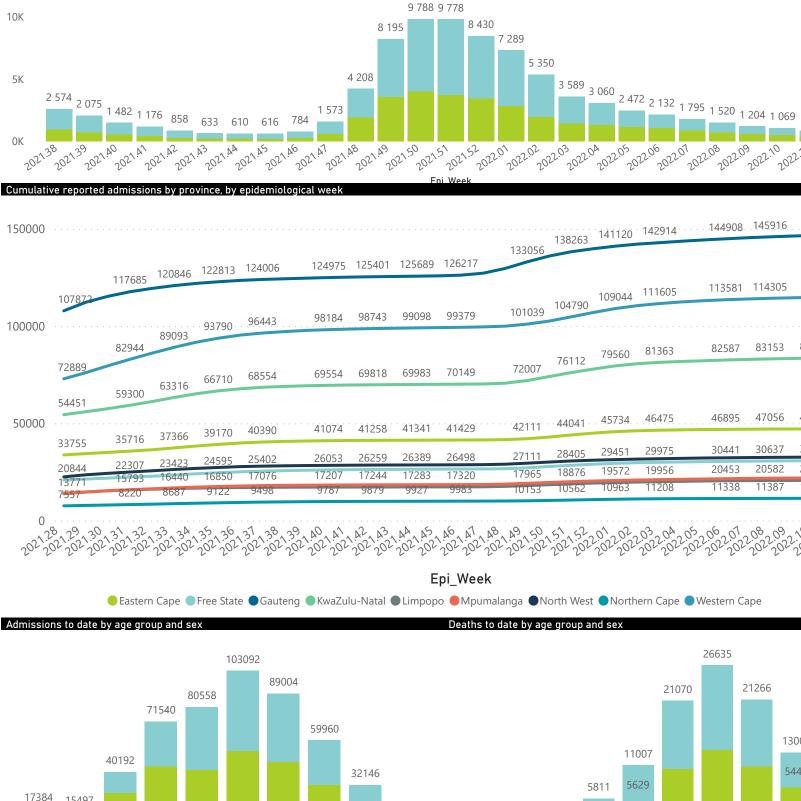

Hospital admissions of COVID-19 cases, by health sector, by epidemiological week

Hospital admissions by province

Province State Free State Gauteng KwaZulu-Natal Limpopo Mpumalanga North West Northern Cape Western Cape