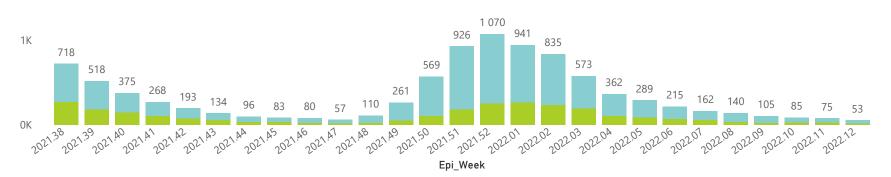

Hospital admissions of COVID-19 cases, by health sector, by epidemiological week