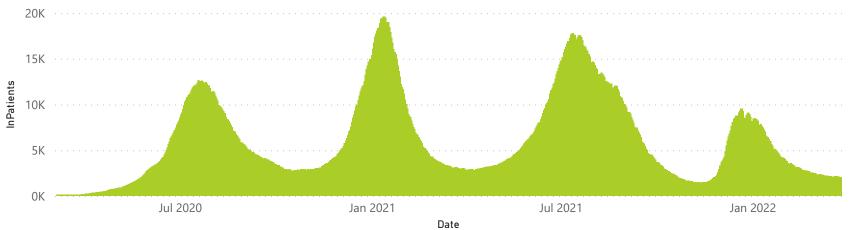

| 39379           | 190025                | 792                   | 116                 | 32                      | 53                      | 1                             |  |
| Public                                                         | 407                     | 278883                | 62174           | 202625                | 1169                  | 69                  | 28                      | 177                     | 6                             |  |
| Total                                                          | 666                     | 511053                | 101553          | 392650                | 1961                  | 185                 | 60                      | 230                     | 7                             |  |

Daily current In-Patients over time



#### Sunday, 27 March 2022

## NICD National COVID-19 Hospital Surveillance

Private



The number of reported admissions may change day-to-day as enrolled facilities back-capture historical data. The data below refer to admitted patients who test positive for SARS-CoV-2 on PCR or antigen tests.

NATIONAL INSTITUTE FOR COMMUNICABLE DISEASES









Female Male Unknown



● Female ● Male



## NICD National COVID-19 Hospital Surveillance

Private

└── 10480 (26.61%)



The number of reported admissions may change day-to-day as enrolled facilities back-capture historical data. The data below refer to admitted patients who test positive for SARS-CoV-2 on PCR or antigen tests.

NATIONAL INSTITUTE FOR COMMUNICABLE DISEASES

| Summary of reported COVID-19 | admissions by           | province