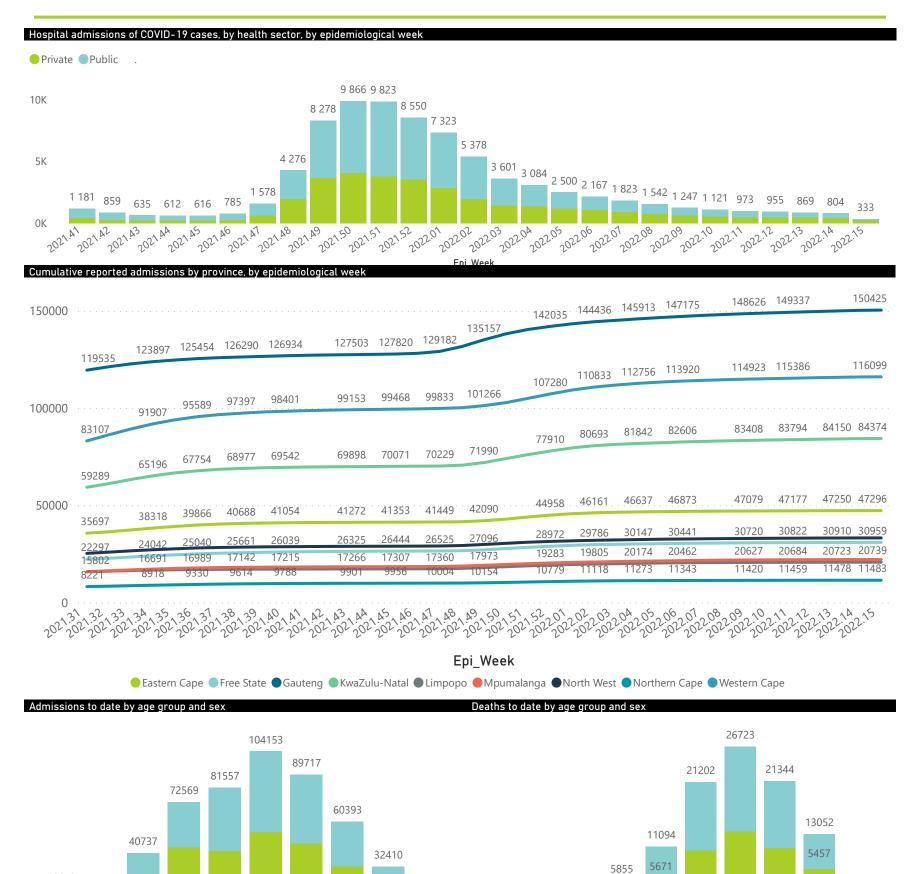

The data below refer to admitted patients who test positive for SARS-CoV-2 on PCR or antigen tests.

92

Unknown

80×

1679

Unknown

 $80_{\times}$ 

435

The data below refer to admitted patients who test positive for SARS-CoV-2 on PCR or antigen tests.

| Province      | Facilities<br>Reporting | Admissions<br>to Date | Died to<br>Date | Discharged<br>to date | Currently<br>Admitted | Currently<br>in ICU | Currently<br>Ventilated | Currently<br>Oxygenated | Admissions in<br>Previous Day |
|---------------|-------------------------|-----------------------|-----------------|-----------------------|-----------------------|---------------------|-------------------------|-------------------------|-------------------------------|
| Eastern Cape  | 104                     | 47327                 | 13111           | 32133                 | 138                   | 6                   | 7                       | 10                      | 7                             |
| Private       | 18                      | 15285                 | 3357            | 11804                 | 61                    | 3                   | 2                       | 2                       | 0                             |
| Public        | 86                      | 32042                 | 9754            | 20329                 | 77                    | 3                   | 5                       | 8                       | 7                             |
| Free State    | 55                      | 30971                 | 6005            | 22654                 | 91                    | 6                   | 4                       | 19                      | 4                             |
| Private       | 20                      | 13870                 | 2239            | 11424                 | 39                    | 5                   | 2                       | 5                       | 0                             |
| Public        | 35                      | 17101                 | 3766            | 11230                 | 52                    | 1                   | 2                       | 14                      | 4                             |
| Gauteng       | 136                     | 150644                | 29798           | 116444                | 1130                  | 75                  | 24                      | 86                      | 5                             |
| Private       | 96                      | 85570                 | 14747           | 69802                 | 566                   | 51                  | 12                      | 27                      | 2                             |
| Public        | 40                      | 65074                 | 15051           | 46642                 | 564                   | 24                  | 12                      | 59                      | 3                             |
| KwaZulu-Natal | 116                     | 84407                 | 17174           | 63626                 | 380                   | 35                  | 12                      | 50                      | 2                             |
| Private       | 47                      | 43791                 | 7301            | 35957                 | 217                   | 26                  | 11                      | 16                      | 1                             |
| Public        | 69                      | 40616                 | 9873            | 27669                 | 163                   | 9                   | 1                       | 34                      | 1                             |
| Limpopo       | 48                      | 20745                 | 5304            | 14805                 | 24                    | 2                   | 2                       | 4                       | 0                             |
| Private       | 7                       | 9113                  | 1707            | 7255                  | 11                    | 1                   | 0                       | 0                       | 0                             |
| Public        | 41                      | 11632                 | 3597            | 7550                  | 13                    | 1                   | 2                       | 4                       | 0                             |
| Mpumalanga    | 40                      | 22122                 | 4818            | 16710                 | 30                    | 2                   | 1                       | 7                       | 0                             |
| Private       | 9                       | 11551                 | 1678            | 9780                  | 12                    | 2                   | 0                       | 1                       | 0                             |
| Public        | 31                      | 10571                 | 3140            | 6930                  | 18                    | 0                   | 1                       | 6                       | 0                             |
| North West    | 30                      | 33256                 | 4852            | 26005                 | 74                    | 8                   | 1                       | 20                      | 1                             |
| Private       | 13                      | 12737                 | 1741            | 10558                 | 35                    | 4                   | 0                       | 3                       | 0                             |
| Public        | 17                      | 20519                 | 3111            | 15447                 | 39                    | 4                   | 1                       | 17                      | 1                             |
| Northern Cape | 35                      | 11483                 | 2424            | 8489                  | 5                     | 1                   | 1                       | 1                       | 0                             |
| Private       | 6                       | 5437                  | 841             | 4348                  | 3                     | 1                   | 1                       | 0                       | 0                             |
| Public        | 29                      | 6046                  | 1583            | 4141                  | 2                     | 0                   | 0                       | 1                       | 0                             |
| Western Cape  | 102                     | 116147                | 18581           | 97173                 | 215                   | 34                  | 3                       | 4                       | 0                             |
| Private       | 43                      | 39943                 | 6224            | 33485                 | 126                   | 18                  | 3                       | 4                       | 0                             |
| Public        | 59                      | 76204                 | 12357           | 63688                 | 89                    | 16                  |                         |                         | 0                             |
| Total         | 666                     | 517102                | 102067          | 398039                | 2087                  | 169                 | 55                      | 201                     | 19                            |