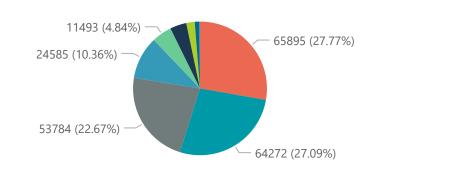

National

18053

15834

20.29

● Female ■ Male ■ Unknown

30-39

40-49

50-59

415

● Female ■ Male ■ Unknown

3074

40-49

50-59

60-69

10-19

National