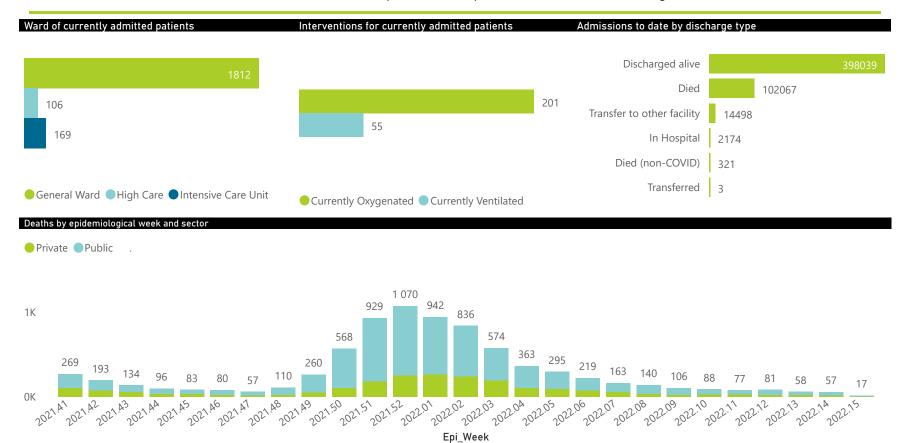

The data below refer to admitted patients who test positive for SARS-CoV-2 on PCR or antigen tests.

| Province      | Facilities<br>Reporting | Admissions<br>to Date | Died to<br>Date | Discharged<br>to date | Currently<br>Admitted | Currently<br>in ICU | Currently<br>Ventilated | Currently<br>Oxygenated | Admissions in<br>Previous Day |
|---------------|-------------------------|-----------------------|-----------------|-----------------------|-----------------------|---------------------|-------------------------|-------------------------|-------------------------------|
| Eastern Cape  | 104                     | 47327                 | 13111           | 32133                 | 138                   | 6                   | 7                       | 10                      | 7                             |
| Private       | 18                      | 15285                 | 3357            | 11804                 | 61                    | 3                   | 2                       | 2                       | 0                             |
| Public        | 86                      | 32042                 | 9754            | 20329                 | 77                    | 3                   | 5                       | 8                       | 7                             |
| Free State    | 55                      | 30971                 | 6005            | 22654                 | 91                    | 6                   | 4                       | 19                      | 4                             |
| Private       | 20                      | 13870                 | 2239            | 11424                 | 39                    | 5                   | 2                       | 5                       | 0                             |
| Public        | 35                      | 17101                 | 3766            | 11230                 | 52                    | 1                   | 2                       | 14                      | 4                             |
| Gauteng       | 136                     | 150644                | 29798           | 116444                | 1130                  | 75                  | 24                      | 86                      | 5                             |
| Private       | 96                      | 85570                 | 14747           | 69802                 | 566                   | 51                  | 12                      | 27                      | 2                             |
| Public        | 40                      | 65074                 | 15051           | 46642                 | 564                   | 24                  | 12                      | 59                      | 3                             |
| KwaZulu-Natal | 116                     | 84407                 | 17174           | 63626                 | 380                   | 35                  | 12                      | 50                      | 2                             |
| Private       | 47                      | 43791                 | 7301            | 35957                 | 217                   | 26                  | 11                      | 16                      | 1                             |
| Public        | 69                      | 40616                 | 9873            | 27669                 | 163                   | 9                   | 1                       | 34                      | 1                             |
| Limpopo       | 48                      | 20745                 | 5304            | 14805                 | 24                    | 2                   | 2                       | 4                       | 0                             |
| Private       | 7                       | 9113                  | 1707            | 7255                  | 11                    | 1                   | 0                       | 0                       | 0                             |
| Public        | 41                      | 11632                 | 3597            | 7550                  | 13                    | 1                   | 2                       | 4                       | 0                             |
| Mpumalanga    | 40                      | 22122                 | 4818            | 16710                 | 30                    | 2                   | 1                       | 7                       | 0                             |
| Private       | 9                       | 11551                 | 1678            | 9780                  | 12                    | 2                   | 0                       | 1                       | 0                             |
| Public        | 31                      | 10571                 | 3140            | 6930                  | 18                    | 0                   | 1                       | 6                       | 0                             |
| North West    | 30                      | 33256                 | 4852            | 26005                 | 74                    | 8                   | 1                       | 20                      | 1                             |
| Private       | 13                      | 12737                 | 1741            | 10558                 | 35                    | 4                   | 0                       | 3                       | 0                             |
| Public        | 17                      | 20519                 | 3111            | 15447                 | 39                    | 4                   | 1                       | 17                      | 1                             |
| Northern Cape | 35                      | 11483                 | 2424            | 8489                  | 5                     | 1                   | 1                       | 1                       | 0                             |
| Private       | 6                       | 5437                  | 841             | 4348                  | 3                     | 1                   | 1                       | 0                       | 0                             |
| Public        | 29                      | 6046                  | 1583            | 4141                  | 2                     | 0                   | 0                       | 1                       | 0                             |
| Western Cape  | 102                     | 116147                | 18581           | 97173                 | 215                   | 34                  | 3                       | 4                       | 0                             |
| Private       | 43                      | 39943                 | 6224            | 33485                 | 126                   | 18                  | 3                       | 4                       | 0                             |
| Public        | 59                      | 76204                 | 12357           | 63688                 | 89                    | 16                  |                         |                         | 0                             |
| Total         | 666                     | 517102                | 102067          | 398039                | 2087                  | 169                 | 55                      | 201                     | 19                            |