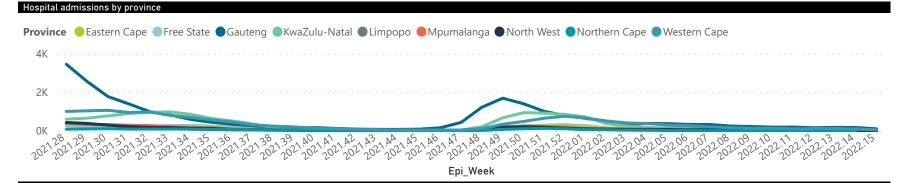

The data below refer to admitted patients who test positive for SARS-CoV-2 on PCR or antigen tests.

| Province      | Facilities<br>Reporting | Admissions<br>to Date | Died to<br>Date | Discharged<br>to date | Currently<br>Admitted | Currently<br>in ICU | Currently<br>Ventilated | Currently<br>Oxygenated | Admissions in<br>Previous Day |
|---------------|-------------------------|-----------------------|-----------------|-----------------------|-----------------------|---------------------|-------------------------|-------------------------|-------------------------------|
| Eastern Cape  | 104                     | 47327                 | 13111           | 32133                 | 138                   | 6                   | 7                       | 10                      | 7                             |
| Private       | 18                      | 15285                 | 3357            | 11804                 | 61                    | 3                   | 2                       | 2                       | 0                             |
| Public        | 86                      | 32042                 | 9754            | 20329                 | 77                    | 3                   | 5                       | 8                       | 7                             |
| Free State    | 55                      | 30971                 | 6005            | 22654                 | 91                    | 6                   | 4                       | 19                      | 4                             |
| Private       | 20                      | 13870                 | 2239            | 11424                 | 39                    | 5                   | 2                       | 5                       | 0                             |
| Public        | 35                      | 17101                 | 3766            | 11230                 | 52                    | 1                   | 2                       | 14                      | 4                             |
| Gauteng       | 136                     | 150644                | 29798           | 116444                | 1130                  | 75                  | 24                      | 86                      | 5                             |
| Private       | 96                      | 85570                 | 14747           | 69802                 | 566                   | 51                  | 12                      | 27                      | 2                             |
| Public        | 40                      | 65074                 | 15051           | 46642                 | 564                   | 24                  | 12                      | 59                      | 3                             |
| KwaZulu-Natal | 116                     | 84407                 | 17174           | 63626                 | 380                   | 35                  | 12                      | 50                      | 2                             |
| Private       | 47                      | 43791                 | 7301            | 35957                 | 217                   | 26                  | 11                      | 16                      | 1                             |
| Public        | 69                      | 40616                 | 9873            | 27669                 | 163                   | 9                   | 1                       | 34                      | 1                             |
| Limpopo       | 48                      | 20745                 | 5304            | 14805                 | 24                    | 2                   | 2                       | 4                       | 0                             |
| Private       | 7                       | 9113                  | 1707            | 7255                  | 11                    | 1                   | 0                       | 0                       | 0                             |
| Public        | 41                      | 11632                 | 3597            | 7550                  | 13                    | 1                   | 2                       | 4                       | 0                             |
| Mpumalanga    | 40                      | 22122                 | 4818            | 16710                 | 30                    | 2                   | 1                       | 7                       | 0                             |
| Private       | 9                       | 11551                 | 1678            | 9780                  | 12                    | 2                   | 0                       | 1                       | 0                             |
| Public        | 31                      | 10571                 | 3140            | 6930                  | 18                    | 0                   | 1                       | 6                       | 0                             |
| North West    | 30                      | 33256                 | 4852            | 26005                 | 74                    | 8                   | 1                       | 20                      | 1                             |
| Private       | 13                      | 12737                 | 1741            | 10558                 | 35                    | 4                   | 0                       | 3                       | 0                             |
| Public        | 17                      | 20519                 | 3111            | 15447                 | 39                    | 4                   | 1                       | 17                      | 1                             |
| Northern Cape | 35                      | 11483                 | 2424            | 8489                  | 5                     | 1                   | 1                       | 1                       | 0                             |
| Private       | 6                       | 5437                  | 841             | 4348                  | 3                     | 1                   | 1                       | 0                       | 0                             |
| Public        | 29                      | 6046                  | 1583            | 4141                  | 2                     | 0                   | 0                       | 1                       | 0                             |
| Western Cape  | 102                     | 116147                | 18581           | 97173                 | 215                   | 34                  | 3                       | 4                       | 0                             |
| Private       | 43                      | 39943                 | 6224            | 33485                 | 126                   | 18                  | 3                       | 4                       | 0                             |
| Public        | 59                      | 76204                 | 12357           | 63688                 | 89                    | 16                  |                         |                         | 0                             |
| Total         | 666                     | 517102                | 102067          | 398039                | 2087                  | 169                 | 55                      | 201                     | 19                            |