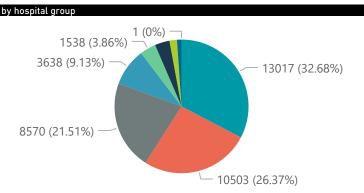

Private

Admissions by hospital group

The number of reported admissions may change day-to-day as enrolled facilities back-capture historical data.

The data below refer to admitted patients who test positive for SARS-CoV-2 on PCR or antigen tests.

### Summary of reported COVID-19 admissions by hospital group Hospital\_Group **Facilities** Admissions Died to Discharged Currently Currently Currently Currently Admissions in Oxygenated Reporting to Date Date to date Admitted in ICU Ventilated Previous Day NHN Netcare Life Healthcare Mediclinic Lenmed Clinix Melomed JMH Independent **Total**