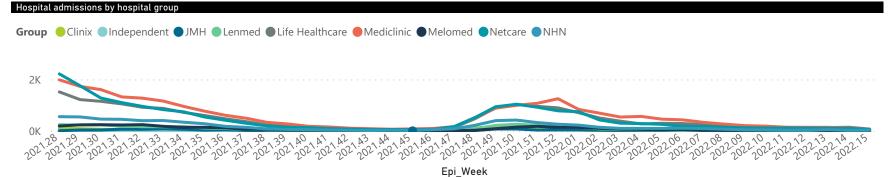

Private

Admissions by hospital group

The number of reported admissions may change day-to-day as enrolled facilities back-capture historical data.

The data below refer to admitted patients who test positive for SARS-CoV-2 on PCR or antigen tests.

### Summary of reported COVID-19 admissions by hospital group Hospital\_Group **Facilities** Admissions Died to Discharged Currently Currently Currently Currently Admissions in Oxygenated Reporting to Date Date to date Admitted in ICU Ventilated Previous Day NHN Netcare Life Healthcare Mediclinic Lenmed Clinix Melomed JMH Independent **Total**