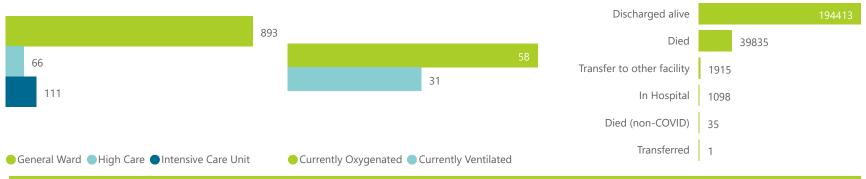

NATIONAL INSTITUTE FOR COMMUNICABLE DISEASES

| Province      | Facilities<br>Reporting | Admissions<br>to Date | Died to<br>Date | Discharged<br>to date | Currently<br>Admitted | Currently<br>in ICU | Currently<br>Ventilated | Currently<br>Oxygenated | Admissions in<br>Previous Day |
|---------------|-------------------------|-----------------------|-----------------|-----------------------|-----------------------|---------------------|-------------------------|-------------------------|-------------------------------|
| Gauteng       | 96                      | 85570                 | 14747           | 69802                 | 566                   | 51                  | 12                      | 27                      |                               |
| KwaZulu-Natal | 47                      | 43791                 | 7301            | 35957                 | 217                   | 26                  | 11                      | 16                      |                               |
| Western Cape  | 43                      | 39943                 | 6224            | 33485                 | 126                   | 18                  | 3                       | 4                       |                               |
| Eastern Cape  | 18                      | 15285                 | 3357            | 11804                 | 61                    | 3                   | 2                       | 2                       | (                             |
| Free State    | 20                      | 13870                 | 2239            | 11424                 | 39                    | 5                   | 2                       | 5                       | (                             |
| North West    | 13                      | 12737                 | 1741            | 10558                 | 35                    | 4                   | 0                       | 3                       | (                             |
| Mpumalanga    | 9                       | 11551                 | 1678            | 9780                  | 12                    | 2                   | 0                       | 1                       | (                             |
| Limpopo       | 7                       | 9113                  | 1707            | 7255                  | 11                    | 1                   | 0                       | 0                       | (                             |
| Northern Cape | 6                       | 5437                  | 841             | 4348                  | 3                     | 1                   | 1                       | 0                       |                               |
| Total         | 259                     | 237297                | 39835           | 194413                | 1070                  | 111                 | 31                      | 58                      |                               |