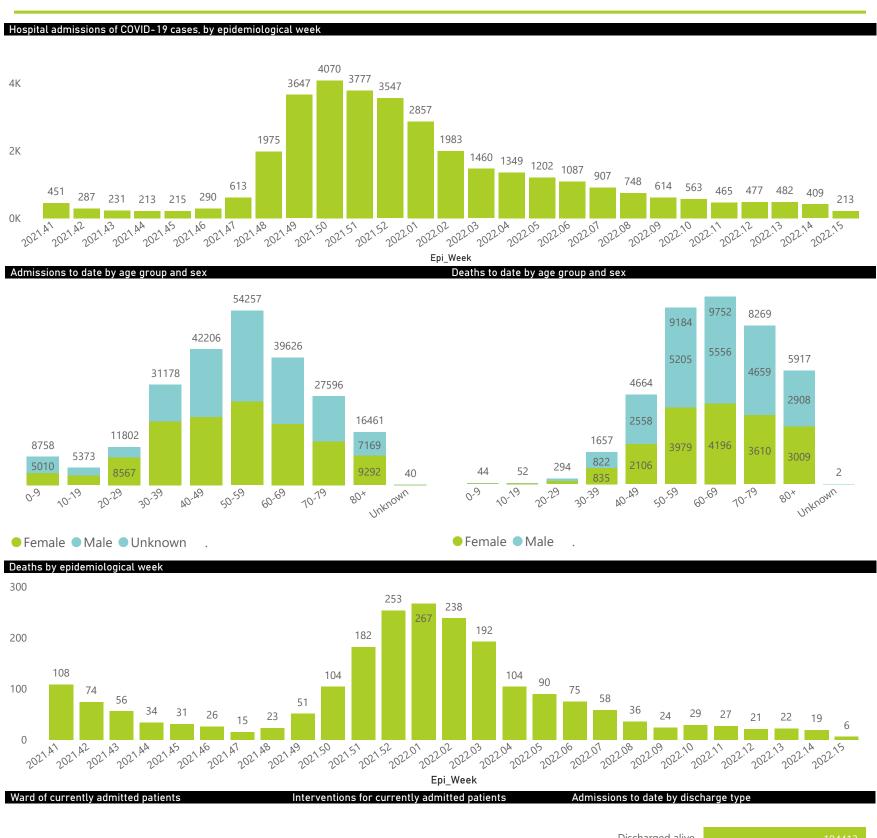

The data below refer to admitted patients who test positive for SARS-CoV-2 on PCR or antigen tests.

92

Unknown

80×

1679

Unknown

 $80_{\times}$ 

435

The data below refer to admitted patients who test positive for SARS-CoV-2 on PCR or antigen tests.

| Province      | Facilities<br>Reporting | Admissions<br>to Date | Died to<br>Date | Discharged<br>to date | Currently<br>Admitted | Currently<br>in ICU | Currently<br>Ventilated | Currently<br>Oxygenated | Admissions in<br>Previous Day |
|---------------|-------------------------|-----------------------|-----------------|-----------------------|-----------------------|---------------------|-------------------------|-------------------------|-------------------------------|
| Eastern Cape  | 104                     | 47327                 | 13111           | 32133                 | 138                   | 6                   | 7                       | 10                      | 7                             |
| Private       | 18                      | 15285                 | 3357            | 11804                 | 61                    | 3                   | 2                       | 2                       | 0                             |
| Public        | 86                      | 32042                 | 9754            | 20329                 | 77                    | 3                   | 5                       | 8                       | 7                             |
| Free State    | 55                      | 30971                 | 6005            | 22654                 | 91                    | 6                   | 4                       | 19                      | 4                             |
| Private       | 20                      | 13870                 | 2239            | 11424                 | 39                    | 5                   | 2                       | 5                       | 0                             |
| Public        | 35                      | 17101                 | 3766            | 11230                 | 52                    | 1                   | 2                       | 14                      | 4                             |
| Gauteng       | 136                     | 150644                | 29798           | 116444                | 1130                  | 75                  | 24                      | 86                      | 5                             |
| Private       | 96                      | 85570                 | 14747           | 69802                 | 566                   | 51                  | 12                      | 27                      | 2                             |
| Public        | 40                      | 65074                 | 15051           | 46642                 | 564                   | 24                  | 12                      | 59                      | 3                             |
| KwaZulu-Natal | 116                     | 84407                 | 17174           | 63626                 | 380                   | 35                  | 12                      | 50                      | 2                             |
| Private       | 47                      | 43791                 | 7301            | 35957                 | 217                   | 26                  | 11                      | 16                      | 1                             |
| Public        | 69                      | 40616                 | 9873            | 27669                 | 163                   | 9                   | 1                       | 34                      | 1                             |
| Limpopo       | 48                      | 20745                 | 5304            | 14805                 | 24                    | 2                   | 2                       | 4                       | 0                             |
| Private       | 7                       | 9113                  | 1707            | 7255                  | 11                    | 1                   | 0                       | 0                       | 0                             |
| Public        | 41                      | 11632                 | 3597            | 7550                  | 13                    | 1                   | 2                       | 4                       | 0                             |
| Mpumalanga    | 40                      | 22122                 | 4818            | 16710                 | 30                    | 2                   | 1                       | 7                       | 0                             |
| Private       | 9                       | 11551                 | 1678            | 9780                  | 12                    | 2                   | 0                       | 1                       | 0                             |
| Public        | 31                      | 10571                 | 3140            | 6930                  | 18                    | 0                   | 1                       | 6                       | 0                             |
| North West    | 30                      | 33256                 | 4852            | 26005                 | 74                    | 8                   | 1                       | 20                      | 1                             |
| Private       | 13                      | 12737                 | 1741            | 10558                 | 35                    | 4                   | 0                       | 3                       | 0                             |
| Public        | 17                      | 20519                 | 3111            | 15447                 | 39                    | 4                   | 1                       | 17                      | 1                             |
| Northern Cape | 35                      | 11483                 | 2424            | 8489                  | 5                     | 1                   | 1                       | 1                       | 0                             |
| Private       | 6                       | 5437                  | 841             | 4348                  | 3                     | 1                   | 1                       | 0                       | 0                             |
| Public        | 29                      | 6046                  | 1583            | 4141                  | 2                     | 0                   | 0                       | 1                       | 0                             |
| Western Cape  | 102                     | 116147                | 18581           | 97173                 | 215                   | 34                  | 3                       | 4                       | 0                             |
| Private       | 43                      | 39943                 | 6224            | 33485                 | 126                   | 18                  | 3                       | 4                       | 0                             |
| Public        | 59                      | 76204                 | 12357           | 63688                 | 89                    | 16                  |                         |                         | 0                             |
| Total         | 666                     | 517102                | 102067          | 398039                | 2087                  | 169                 | 55                      | 201                     | 19                            |