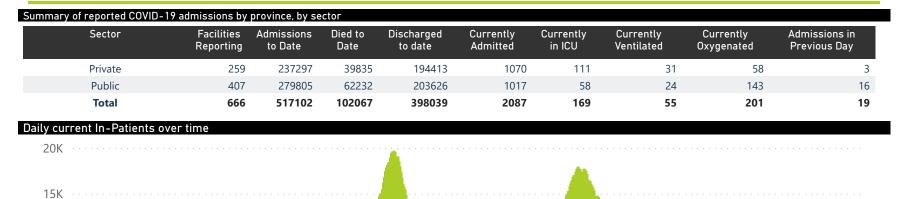

10.79

The number of reported admissions may change day-to-day as enrolled facilities back-capture historical data.

The Western Cape government has been unable to provide daily data on patients who are on oxygen or ventilated.

The data below refer to admitted patients who test positive for SARS-CoV-2 on PCR or antigen tests.

92

Unknown

80×

1679

Unknown

 $80_{\times}$ 

435

The data below refer to admitted patients who test positive for SARS-CoV-2 on PCR or antigen tests.

| Province      | Facilities<br>Reporting | Admissions<br>to Date | Died to<br>Date | Discharged<br>to date | Currently<br>Admitted | Currently<br>in ICU | Currently<br>Ventilated | Currently<br>Oxygenated | Admissions in<br>Previous Day |
|---------------|-------------------------|-----------------------|-----------------|-----------------------|-----------------------|---------------------|-------------------------|-------------------------|-------------------------------|
| Eastern Cape  | 104                     | 47327                 | 13111           | 32133                 | 138                   | 6                   | 7                       | 10                      | 7                             |
| Private       | 18                      | 15285                 | 3357            | 11804                 | 61                    | 3                   | 2                       | 2                       | 0                             |
| Public        | 86                      | 32042                 | 9754            | 20329                 | 77                    | 3                   | 5                       | 8                       | 7                             |
| Free State    | 55                      | 30971                 | 6005            | 22654                 | 91                    | 6                   | 4                       | 19                      | 4                             |
| Private       | 20                      | 13870                 | 2239            | 11424                 | 39                    | 5                   | 2                       | 5                       | 0                             |
| Public        | 35                      | 17101                 | 3766            | 11230                 | 52                    | 1                   | 2                       | 14                      | 4                             |
| Gauteng       | 136                     | 150644                | 29798           | 116444                | 1130                  | 75                  | 24                      | 86                      | 5                             |
| Private       | 96                      | 85570                 | 14747           | 69802                 | 566                   | 51                  | 12                      | 27                      | 2                             |
| Public        | 40                      | 65074                 | 15051           | 46642                 | 564                   | 24                  | 12                      | 59                      | 3                             |
| KwaZulu-Natal | 116                     | 84407                 | 17174           | 63626                 | 380                   | 35                  | 12                      | 50                      | 2                             |
| Private       | 47                      | 43791                 | 7301            | 35957                 | 217                   | 26                  | 11                      | 16                      | 1                             |
| Public        | 69                      | 40616                 | 9873            | 27669                 | 163                   | 9                   | 1                       | 34                      | 1                             |
| Limpopo       | 48                      | 20745                 | 5304            | 14805                 | 24                    | 2                   | 2                       | 4                       | 0                             |
| Private       | 7                       | 9113                  | 1707            | 7255                  | 11                    | 1                   | 0                       | 0                       | 0                             |
| Public        | 41                      | 11632                 | 3597            | 7550                  | 13                    | 1                   | 2                       | 4                       | 0                             |
| Mpumalanga    | 40                      | 22122                 | 4818            | 16710                 | 30                    | 2                   | 1                       | 7                       | 0                             |
| Private       | 9                       | 11551                 | 1678            | 9780                  | 12                    | 2                   | 0                       | 1                       | 0                             |
| Public        | 31                      | 10571                 | 3140            | 6930                  | 18                    | 0                   | 1                       | 6                       | 0                             |
| North West    | 30                      | 33256                 | 4852            | 26005                 | 74                    | 8                   | 1                       | 20                      | 1                             |
| Private       | 13                      | 12737                 | 1741            | 10558                 | 35                    | 4                   | 0                       | 3                       | 0                             |
| Public        | 17                      | 20519                 | 3111            | 15447                 | 39                    | 4                   | 1                       | 17                      | 1                             |
| Northern Cape | 35                      | 11483                 | 2424            | 8489                  | 5                     | 1                   | 1                       | 1                       | 0                             |
| Private       | 6                       | 5437                  | 841             | 4348                  | 3                     | 1                   | 1                       | 0                       | 0                             |
| Public        | 29                      | 6046                  | 1583            | 4141                  | 2                     | 0                   | 0                       | 1                       | 0                             |
| Western Cape  | 102                     | 116147                | 18581           | 97173                 | 215                   | 34                  | 3                       | 4                       | 0                             |
| Private       | 43                      | 39943                 | 6224            | 33485                 | 126                   | 18                  | 3                       | 4                       | 0                             |
| Public        | 59                      | 76204                 | 12357           | 63688                 | 89                    | 16                  |                         |                         | 0                             |
| Total         | 666                     | 517102                | 102067          | 398039                | 2087                  | 169                 | 55                      | 201                     | 19                            |