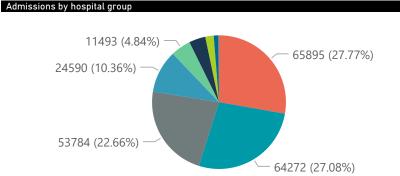

Summary of reported COVID-19 admissions by hospital group Facilities <u>Disc</u>harged Currently in ICU Admissions in Hospital\_Group Admissions Died to Currently Currently Currently Admitted Ventilated Oxygenated Previous Day Reporting to Date Date to date NHN Netcare Life Healthcare Mediclinic Lenmed Clinix Melomed JMH Independent Total 