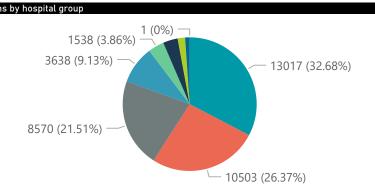

Summary of reported COVID-19 admissions by hospital group Facilities <u>Disc</u>harged Currently in ICU Admissions in Hospital\_Group Admissions Died to Currently Currently Currently Admitted Ventilated Oxygenated Previous Day Reporting to Date Date to date NHN Netcare Life Healthcare Mediclinic Lenmed Clinix Melomed JMH Independent Total 