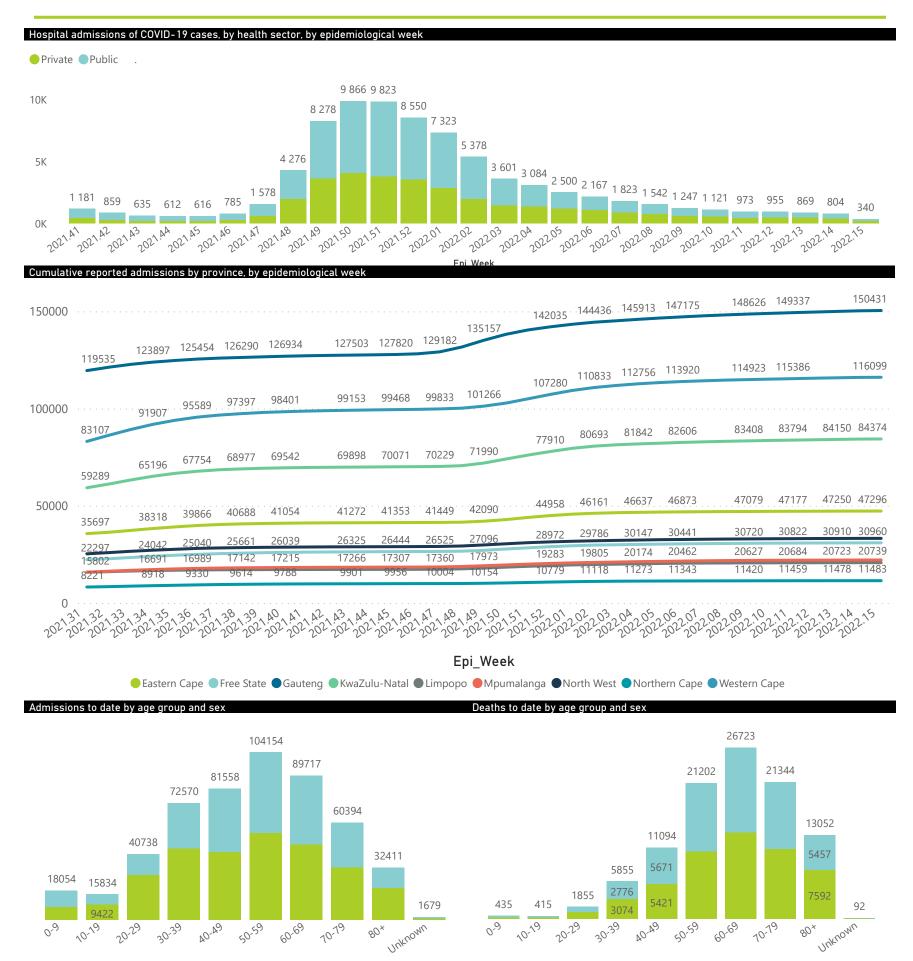

## NICD National COVID-19 Hospital Surveillance

National

The number of reported admissions may change day-to-day as enrolled facilities back-capture historical data.

The Western Cape government has been unable to provide daily data on patients who are on oxygen or ventilated.

The data below refer to admitted patients who test positive for SARS-CoV-2 on PCR or antigen tests.

● Female ■ Male ■ Unknown

Summary of reported COVID-19 admissions by province, by sector

The number of reported admissions may change day-to-day as enrolled facilities back-capture historical data.

The Western Cape government has been unable to provide daily data on patients who are on oxygen or ventilated.

The data below refer to admitted patients who test positive for SARS-CoV-2 on PCR or antigen tests.