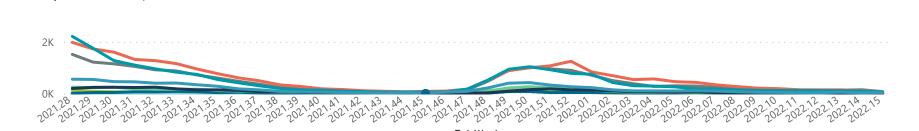

Summary of reported COVID-19 admissions by hospital group Facilities <u>Disc</u>harged Currently in ICU Admissions in Hospital\_Group Admissions Died to Currently Currently Currently Admitted Ventilated Oxygenated Previous Day Reporting to Date Date to date NHN Netcare Life Healthcare Mediclinic Lenmed Clinix Melomed JMH Independent Total 

Epi\_Week

Group ● Clinix ● Independent ● JMH ● Lenmed ● Life Healthcare ● Mediclinic ● Melomed ● Netcare ● NHN