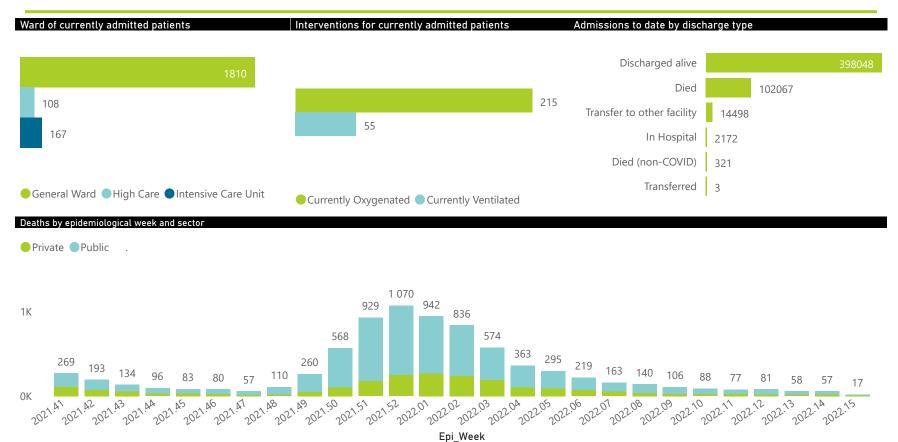

## NICD National COVID-19 Hospital Surveillance

National

The number of reported admissions may change day-to-day as enrolled facilities back-capture historical data.

The Western Cape government has been unable to provide daily data on patients who are on oxygen or ventilated.

The data below refer to admitted patients who test positive for SARS-CoV-2 on PCR or antigen tests.

● Female ■ Male ■ Unknown

Summary of reported COVID-19 admissions by province, by sector

The number of reported admissions may change day-to-day as enrolled facilities back-capture historical data.

The Western Cape government has been unable to provide daily data on patients who are on oxygen or ventilated.

The data below refer to admitted patients who test positive for SARS-CoV-2 on PCR or antigen tests.

| Province      | Facilities<br>Reporting | Admissions<br>to Date | Died to<br>Date | Discharged<br>to date | Currently<br>Admitted | Currently<br>in ICU | Currently<br>Ventilated | Currently<br>Oxygenated | Admissions in<br>Previous Day |
|---------------|-------------------------|-----------------------|-----------------|-----------------------|-----------------------|---------------------|-------------------------|-------------------------|-------------------------------|
| Eastern Cape  | 104                     | 47327                 | 13111           | 32133                 | 138                   | 6                   | 7                       | 10                      | 0                             |
| Private       | 18                      | 15285                 | 3357            | 11804                 | 61                    | 3                   | 2                       | 2                       | 0                             |
| Public        | 86                      | 32042                 | 9754            | 20329                 | 77                    | 3                   | 5                       | 8                       | 0                             |
| Free State    | 55                      | 30972                 | 6005            | 22655                 | 91                    | 6                   | 5                       | 19                      | 1                             |
| Private       | 20                      | 13870                 | 2239            | 11425                 | 38                    | 5                   | 2                       | 5                       | 0                             |
| Public        | 35                      | 17102                 | 3766            | 11230                 | 53                    | 1                   | 3                       | 14                      | 1                             |
| Gauteng       | 136                     | 150650                | 29798           | 116445                | 1135                  | 74                  | 24                      | 101                     | 1                             |
| Private       | 96                      | 85575                 | 14747           | 69803                 | 570                   | 51                  | 12                      | 29                      | 0                             |
| Public        | 40                      | 65075                 | 15051           | 46642                 | 565                   | 23                  | 12                      | 72                      | 1                             |
| KwaZulu-Natal | 116                     | 84407                 | 17174           | 63632                 | 374                   | 35                  | 12                      | 48                      | 0                             |
| Private       | 47                      | 43791                 | 7301            | 35957                 | 217                   | 26                  | 11                      | 16                      | 0                             |
| Public        | 69                      | 40616                 | 9873            | 27675                 | 157                   | 9                   | 1                       | 32                      | 0                             |
| Limpopo       | 48                      | 20745                 | 5304            | 14805                 | 24                    | 2                   | 2                       | 4                       | 0                             |
| Private       | 7                       | 9113                  | 1707            | 7255                  | 11                    | 1                   | 0                       | 0                       | 0                             |
| Public        | 41                      | 11632                 | 3597            | 7550                  | 13                    | 1                   | 2                       | 4                       | 0                             |
| Mpumalanga    | 40                      | 22122                 | 4818            | 16710                 | 30                    | 2                   | 1                       | 7                       | 0                             |
| Private       | 9                       | 11551                 | 1678            | 9780                  | 12                    | 2                   | 0                       | 1                       | 0                             |
| Public        | 31                      | 10571                 | 3140            | 6930                  | 18                    | 0                   | 1                       | 6                       | 0                             |
| North West    | 30                      | 33256                 | 4852            | 26006                 | 73                    | 7                   | 0                       | 21                      | 0                             |
| Private       | 13                      | 12737                 | 1741            | 10558                 | 35                    | 4                   | 0                       | 3                       | 0                             |
| Public        | 17                      | 20519                 | 3111            | 15448                 | 38                    | 3                   | 0                       | 18                      | 0                             |
| Northern Cape | 35                      | 11483                 | 2424            | 8489                  | 5                     | 1                   | 1                       | 1                       | 0                             |
| Private       | 6                       | 5437                  | 841             | 4348                  | 3                     | 1                   | 1                       | 0                       | 0                             |
| Public        | 29                      | 6046                  | 1583            | 4141                  | 2                     | 0                   | 0                       | 1                       | 0                             |
| Western Cape  | 102                     | 116147                | 18581           | 97173                 | 215                   | 34                  | 3                       | 4                       | 0                             |
| Private       | 43                      | 39943                 | 6224            | 33485                 | 126                   | 18                  | 3                       | 4                       | 0                             |
| Public        | 59                      | 76204                 | 12357           | 63688                 | 89                    | 16                  |                         |                         | 0                             |
| Total         | 666                     | 517109                | 102067          | 398048                | 2085                  | 167                 | 55                      | 215                     | 2                             |

The data below refer to admitted patients who test positive for SARS-CoV-2 on PCR or antigen tests.

| Sector  | Facilities<br>Reporting | Admissions<br>to Date | Died to<br>Date | Discharged<br>to date | Currently<br>Admitted | Currently<br>in ICU | Currently<br>Ventilated | Currently<br>Oxygenated | Admissions in<br>Previous Day |
|---------|-------------------------|-----------------------|-----------------|-----------------------|-----------------------|---------------------|-------------------------|-------------------------|-------------------------------|
| Private | 259                     | 237302                | 39835           | 194415                | 1073                  | 111                 | 31                      | 60                      | 0                             |
| Public  | 407                     | 279807                | 62232           | 203633                | 1012                  | 56                  | 24                      | 155                     | 2                             |
| Total   | 666                     | 517109                | 102067          | 398048                | 2085                  | 167                 | 55                      | 215                     | 2                             |