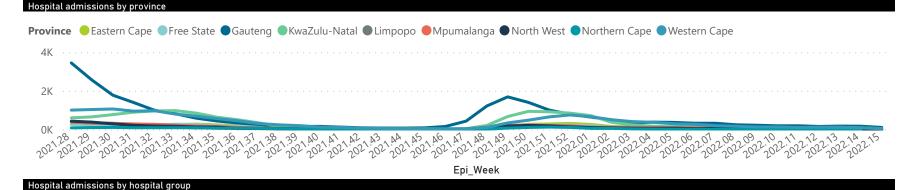

## NICD National COVID-19 Hospital Surveillance

National

The number of reported admissions may change day-to-day as enrolled facilities back-capture historical data.

The Western Cape government has been unable to provide daily data on patients who are on oxygen or ventilated.

The data below refer to admitted patients who test positive for SARS-CoV-2 on PCR or antigen tests.

● Female ■ Male ■ Unknown

Summary of reported COVID-19 admissions by province, by sector

The number of reported admissions may change day-to-day as enrolled facilities back-capture historical data.

The Western Cape government has been unable to provide daily data on patients who are on oxygen or ventilated.

The data below refer to admitted patients who test positive for SARS-CoV-2 on PCR or antigen tests.