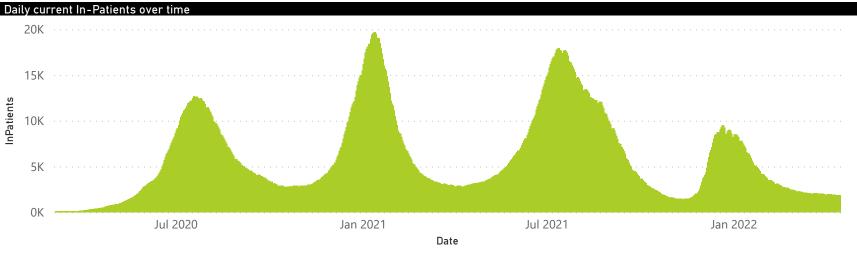

## NICD National COVID-19 Hospital Surveillance

National

The number of reported admissions may change day-to-day as enrolled facilities back-capture historical data.

The Western Cape government has been unable to provide daily data on patients who are on oxygen or ventilated.

The data below refer to admitted patients who test positive for SARS-CoV-2 on PCR or antigen tests.

● Female ■ Male ■ Unknown

Summary of reported COVID-19 admissions by province, by sector

The number of reported admissions may change day-to-day as enrolled facilities back-capture historical data.

The Western Cape government has been unable to provide daily data on patients who are on oxygen or ventilated.

The data below refer to admitted patients who test positive for SARS-CoV-2 on PCR or antigen tests.