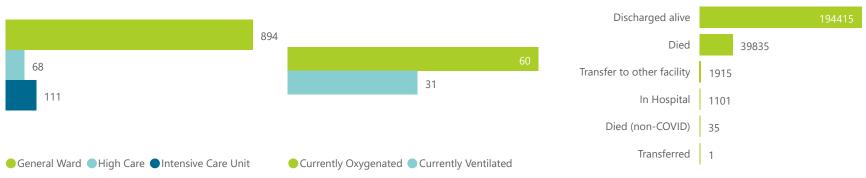

## NICD National COVID-19 Hospital Surveillance

Private

The number of reported admissions may change day-to-day as enrolled facilities back-capture historical data. The data below refer to admitted patients who test positive for SARS-CoV-2 on PCR or antigen tests.

NATIONAL INSTITUTE FOR COMMUNICABLE DISEASES

| Summary of reported COVID-19 admissions by province |                         |                       |                 |                       |                       |                     |                         |                         |                               |
|-----------------------------------------------------|-------------------------|-----------------------|-----------------|-----------------------|-----------------------|---------------------|-------------------------|-------------------------|-------------------------------|
| Province                                            | Facilities<br>Reporting | Admissions<br>to Date | Died to<br>Date | Discharged<br>to date | Currently<br>Admitted | Currently<br>in ICU | Currently<br>Ventilated | Currently<br>Oxygenated | Admissions in<br>Previous Day |
| Gauteng                                             | 96                      | 85575                 | 14747           | 69803                 | 570                   | 51                  | 12                      | 29                      | 0                             |
| KwaZulu-Natal                                       | 47                      | 43791                 | 7301            | 35957                 | 217                   | 26                  | 11                      | 16                      | 0                             |
| Western Cape                                        | 43                      | 39943                 | 6224            | 33485                 | 126                   | 18                  | 3                       | 4                       | 0                             |
| Eastern Cape                                        | 18                      | 15285                 | 3357            | 11804                 | 61                    | 3                   | 2                       | 2                       | 0                             |
| Free State                                          | 20                      | 13870                 | 2239            | 11425                 | 38                    | 5                   | 2                       | 5                       | 0                             |
| North West                                          | 13                      | 12737                 | 1741            | 10558                 | 35                    | 4                   | 0                       | 3                       | 0                             |
| Mpumalanga                                          | 9                       | 11551                 | 1678            | 9780                  | 12                    | 2                   | 0                       | 1                       | 0                             |
| Limpopo                                             | 7                       | 9113                  | 1707            | 7255                  | 11                    | 1                   | 0                       | 0                       | 0                             |
| Northern Cape                                       | 6                       | 5437                  | 841             | 4348                  | 3                     | 1                   | 1                       | 0                       | 0                             |
| Total                                               | 259                     | 237302                | 39835           | 194415                | 1073                  | 111                 | 31                      | 60                      | 0                             |