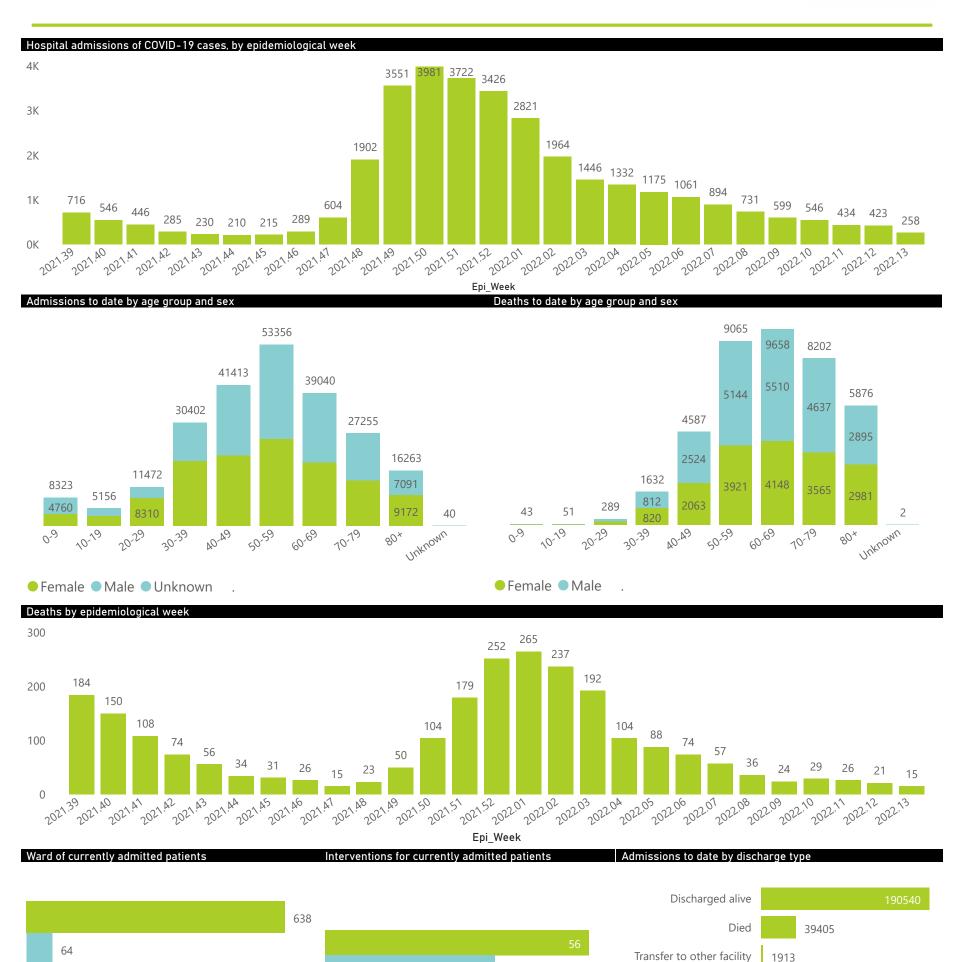

## NICD National COVID-19 Hospital Surveillance

National

The number of reported admissions may change day-to-day as enrolled facilities back-capture historical data. The Western Cape government has been unable to provide daily data on patients who are on oxygen or ventilated. The data below refer to admitted patients who test positive for SARS-CoV-2 on PCR or antigen tests.

## NICD National COVID-19 Hospital Surveillance

The number of reported admissions may change day-to-day as enrolled facilities back-capture historical data. The Western Cape government has been unable to provide daily data on patients who are on oxygen or ventilated.

The data below refer to admitted patients who test positive for SARS-CoV-2 on PCR or antigen tests.

| Province      | Facilities<br>Reporting | Admissions<br>to Date | Died to<br>Date | Discharged<br>to date | Currently<br>Admitted | Currently<br>in ICU | Currently<br>Ventilated | Currently<br>Oxygenated | Admissions in<br>Previous Day |
|---------------|-------------------------|-----------------------|-----------------|-----------------------|-----------------------|---------------------|-------------------------|-------------------------|-------------------------------|
| Eastern Cape  | 104                     | 47237                 | 13106           | 32080                 | 103                   | 6                   | 5                       | 11                      | <u> </u>                      |
| Private       | 18                      | 15219                 | 3356            | 11764                 | 36                    | 3                   | 1                       | 1                       |                               |
| Public        | 86                      | 32018                 | 9750            | 20316                 | 67                    | 3                   | 4                       | 10                      |                               |
| Free State    | 55                      | 30880                 | 6005            | 22574                 | 79                    | 3                   | 3                       | 20                      |                               |
| Private       | 20                      | 13804                 | 2239            | 11371                 | 25                    | 2                   | 1                       | 5                       |                               |
| Public        | 35                      | 17076                 | 3766            | 11203                 | 54                    | 1                   | 2                       | 15                      |                               |
| Gauteng       | 136                     | 147388                | 29441           | 113697                | 998                   | 80                  | 33                      | 83                      |                               |
| Private       | 96                      | 82574                 | 14412           | 67353                 | 356                   | 45                  | 18                      | 18                      |                               |
| Public        | 40                      | 64814                 | 15029           | 46344                 | 642                   | 35                  | 15                      | 65                      |                               |
| KwaZulu-Natal | 116                     | 83968                 | 17164           | 63202                 | 385                   | 30                  | 11                      | 55                      |                               |
| Private       | 47                      | 43472                 | 7296            | 35671                 | 191                   | 27                  | 9                       | 17                      |                               |
| Public        | 69                      | 40496                 | 9868            | 27531                 | 194                   | 3                   | 2                       | 38                      |                               |
| Limpopo       | 48                      | 20692                 | 5301            | 14756                 | 23                    | 2                   | 1                       | 4                       |                               |
| Private       | 7                       | 9071                  | 1706            | 7218                  | 7                     | 1                   | 0                       | 0                       |                               |
| Public        | 41                      | 11621                 | 3595            | 7538                  | 16                    | 1                   | 1                       | 4                       |                               |
| Mpumalanga    | 40                      | 22031                 | 4812            | 16624                 | 32                    | 0                   | 1                       | 5                       |                               |
| Private       | 9                       | 11485                 | 1677            | 9714                  | 13                    | 0                   | 0                       | 3                       |                               |
| Public        | 31                      | 10546                 | 3135            | 6910                  | 19                    | 0                   | 1                       | 2                       |                               |
| North West    | 30                      | 32746                 | 4780            | 25546                 | 95                    | 11                  | 4                       | 37                      |                               |
| Private       | 13                      | 12245                 | 1672            | 10129                 | 42                    | 3                   | 3                       | 8                       |                               |
| Public        | 17                      | 20501                 | 3108            | 15417                 | 53                    | 8                   | 1                       | 29                      |                               |
| Northern Cape | 35                      | 11463                 | 2426            | 8464                  | 8                     | 0                   | 0                       | 2                       |                               |
| Private       | 6                       | 5417                  | 841             | 4327                  | 4                     | 0                   | 0                       | 0                       |                               |
| Public        | 29                      | 6046                  | 1585            | 4137                  | 4                     | 0                   | 0                       | 2                       |                               |
| Western Cape  | 102                     | 115381                | 18551           | 96456                 | 197                   | 30                  | 4                       | 4                       |                               |
| Private       | 43                      | 39433                 | 6206            | 32993                 | 126                   | 17                  | 4                       | 4                       |                               |
| Public        | 59                      | 75948                 | 12345           | 63463                 | 71                    | 13                  |                         |                         |                               |
| Total         | 666                     | 511786                | 101586          | 393399                | 1920                  | 162                 | 62                      | 221                     |                               |