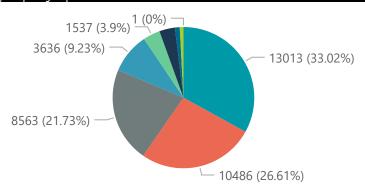

|                                             | Facilities<br>Reporting      | Admissions<br>to Date | Died to<br>Date | Discharged<br>to date | Currently<br>Admitted | Currently<br>in ICU | Currently<br>Ventilated | Currently<br>Oxygenated | Admissior<br>Previous |
|---------------------------------------------|------------------------------|-----------------------|-----------------|-----------------------|-----------------------|---------------------|-------------------------|-------------------------|-----------------------|
| Gauteng                                     | 96                           | 82574                 | 14412           | 67353                 | 356                   | 45                  | 18                      | 18                      |                       |
| KwaZulu-Natal                               | 47                           | 43472                 | 7296            | 35671                 | 191                   | 27                  | 9                       | 17                      |                       |
| Western Cape                                | 43                           | 39433                 | 6206            | 32993                 | 126                   | 17                  | 4                       | 4                       |                       |
| North West                                  | 13                           | 12245                 | 1672            | 10129                 | 42                    | 3                   | 3                       | 8                       |                       |
| Eastern Cape                                | 18                           | 15219                 | 3356            | 11764                 | 36                    | 3                   | 1                       | 1                       |                       |
| Free State                                  | 20                           | 13804                 | 2239            | 11371                 | 25                    | 2                   | 1                       | 5                       |                       |
| Mpumalanga                                  | 9                            | 11485                 | 1677            | 9714                  | 13                    | 0                   | 0                       | 3                       |                       |
| Limpopo                                     | 7                            | 9071                  | 1706            | 7218                  | 7                     | 1                   | 0                       | 0                       |                       |
| Northern Cape                               | 6                            | 5417                  | 841             | 4327                  | 4                     | 0                   | 0                       | 0                       |                       |
| Total                                       | 259                          | 232720                | 39405           | 190540                | 800                   | 98                  | 36                      | 56                      |                       |
| ry of reported COVID-19                     |                              |                       |                 |                       |                       |                     |                         |                         |                       |
| Hospital_Group                              | Facilities<br>Reporting<br>▼ | Admissions<br>to Date | Died to<br>Date | Discharged<br>to date | Currently<br>Admitted | Currently<br>in ICU | Currently<br>Ventilated | Currently<br>Oxygenated | Admissio<br>Previous  |
| NHN                                         | 69                           | 24514                 | 3636            | 19743                 | 105                   | 8                   | 7                       | 26                      |                       |
| Netcare                                     | 62                           | 63667                 | 13013           | 50188                 | 196                   | 37                  | 11                      | 0                       |                       |
| Life Healthcare                             | 51                           | 53488                 | 8563            | 44787                 | 92                    | 16                  | 3                       | 9                       |                       |
| Mediclinic                                  | 51                           | 65409                 | 10486           | 54658                 | 136                   | 9                   | 6                       | 4                       |                       |
| Lenmed                                      | 10                           | 11432                 | 1537            | 9494                  | 43                    | 10                  | 1                       | 2                       |                       |
| Clinix                                      | 6                            | 2058                  | 329             | 1539                  | 149                   | 10                  | 6                       | 8                       |                       |
| Melomed                                     | 5                            | 9168                  | 1404            | 7705                  | 40                    | 6                   | 1                       | 1                       |                       |
| JMH                                         | 4                            | 2809                  | 436             | 2268                  | 35                    | 2                   | 1                       | 6                       |                       |
| Independent                                 | 1                            | 175                   | 1               | 158                   | 4                     | 0                   | 0                       | 0                       |                       |
| Total admissions by province                | 259                          | 232720                | 39405           | 190540                | 800                   | 98                  | 36                      | 56                      |                       |
| admissions by province                      |                              |                       |                 |                       |                       |                     |                         |                         |                       |
| admissions by province                      | ee State                     | eng <b>©</b> KwaZulu  | ı-Natal ● Lir   | npopo • Mpum          | nalanga • North       | West North          | ern Cape • West         |                         | 2092202202            |
| admissions by province  ce Eastern Cape Fre | ee State                     | eng ● KwaZulu         | 1-Natal • Lin   | npopo • Mpum          | nalanga ● North       | West North          | ern Cape • West         | ern Cape                | 22022022              |
| admissions by province                      | ee State                     | eng ● KwaZulu         | 1-Natal • Lin   | npopo • Mpum          | nalanga ● North       | West North          | ern Cape • West         | ern Cape                | 2092202202            |