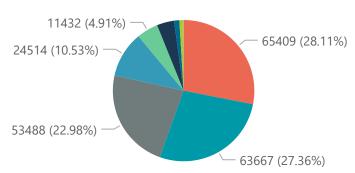

## NICD National COVID-19 Hospital Surveillance

Private

The number of reported admissions may change day-to-day as enrolled facilities back-capture historical data. The data below refer to admitted patients who test positive for SARS-CoV-2 on PCR or antigen tests.

|                                             | Facilities<br>Reporting      | Admissions<br>to Date | Died to<br>Date | Discharged<br>to date | Currently<br>Admitted | Currently<br>in ICU | Currently<br>Ventilated | Currently<br>Oxygenated | Admissior<br>Previous |
|---------------------------------------------|------------------------------|-----------------------|-----------------|-----------------------|-----------------------|---------------------|-------------------------|-------------------------|-----------------------|
| Gauteng                                     | 96                           | 82574                 | 14412           | 67353                 | 356                   | 45                  | 18                      | 18                      |                       |
| KwaZulu-Natal                               | 47                           | 43472                 | 7296            | 35671                 | 191                   | 27                  | 9                       | 17                      |                       |
| Western Cape                                | 43                           | 39433                 | 6206            | 32993                 | 126                   | 17                  | 4                       | 4                       |                       |
| North West                                  | 13                           | 12245                 | 1672            | 10129                 | 42                    | 3                   | 3                       | 8                       |                       |
| Eastern Cape                                | 18                           | 15219                 | 3356            | 11764                 | 36                    | 3                   | 1                       | 1                       |                       |
| Free State                                  | 20                           | 13804                 | 2239            | 11371                 | 25                    | 2                   | 1                       | 5                       |                       |
| Mpumalanga                                  | 9                            | 11485                 | 1677            | 9714                  | 13                    | 0                   | 0                       | 3                       |                       |
| Limpopo                                     | 7                            | 9071                  | 1706            | 7218                  | 7                     | 1                   | 0                       | 0                       |                       |
| Northern Cape                               | 6                            | 5417                  | 841             | 4327                  | 4                     | 0                   | 0                       | 0                       |                       |
| Total                                       | 259                          | 232720                | 39405           | 190540                | 800                   | 98                  | 36                      | 56                      |                       |
| ry of reported COVID-19                     |                              |                       |                 |                       |                       |                     |                         |                         |                       |
| Hospital_Group                              | Facilities<br>Reporting<br>▼ | Admissions<br>to Date | Died to<br>Date | Discharged<br>to date | Currently<br>Admitted | Currently<br>in ICU | Currently<br>Ventilated | Currently<br>Oxygenated | Admissio<br>Previous  |
| NHN                                         | 69                           | 24514                 | 3636            | 19743                 | 105                   | 8                   | 7                       | 26                      |                       |
| Netcare                                     | 62                           | 63667                 | 13013           | 50188                 | 196                   | 37                  | 11                      | 0                       |                       |
| Life Healthcare                             | 51                           | 53488                 | 8563            | 44787                 | 92                    | 16                  | 3                       | 9                       |                       |
| Mediclinic                                  | 51                           | 65409                 | 10486           | 54658                 | 136                   | 9                   | 6                       | 4                       |                       |
| Lenmed                                      | 10                           | 11432                 | 1537            | 9494                  | 43                    | 10                  | 1                       | 2                       |                       |
| Clinix                                      | 6                            | 2058                  | 329             | 1539                  | 149                   | 10                  | 6                       | 8                       |                       |
| Melomed                                     | 5                            | 9168                  | 1404            | 7705                  | 40                    | 6                   | 1                       | 1                       |                       |
| JMH                                         | 4                            | 2809                  | 436             | 2268                  | 35                    | 2                   | 1                       | 6                       |                       |
| Independent                                 | 1                            | 175                   | 1               | 158                   | 4                     | 0                   | 0                       | 0                       |                       |
| Total admissions by province                | 259                          | 232720                | 39405           | 190540                | 800                   | 98                  | 36                      | 56                      |                       |
| admissions by province                      |                              |                       |                 |                       |                       |                     |                         |                         |                       |
| admissions by province                      | ee State                     | eng <b>©</b> KwaZulu  | ı-Natal ● Lir   | npopo • Mpum          | nalanga • North       | West North          | ern Cape • West         |                         | 2092202202            |
| admissions by province  ce Eastern Cape Fre | ee State                     | eng ● KwaZulu         | 1-Natal • Lin   | npopo • Mpum          | nalanga ● North       | West North          | ern Cape • West         | ern Cape                | 22022022              |
| admissions by province                      | ee State                     | eng ● KwaZulu         | 1-Natal • Lin   | npopo • Mpum          | nalanga ● North       | West North          | ern Cape • West         | ern Cape                | 2092202202            |