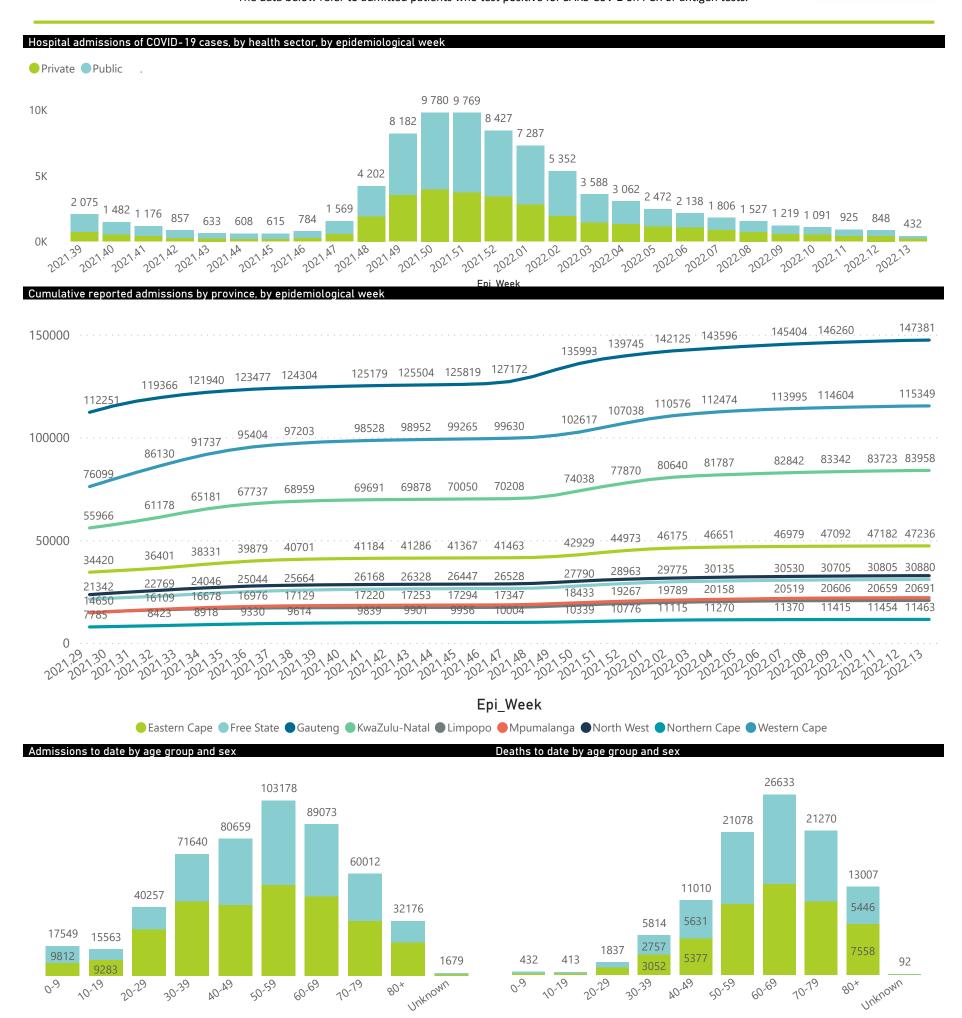

## NICD National COVID-19 Hospital Surveillance

National

The number of reported admissions may change day-to-day as enrolled facilities back-capture historical data. The Western Cape government has been unable to provide daily data on patients who are on oxygen or ventilated. The data below refer to admitted patients who test positive for SARS-CoV-2 on PCR or antigen tests.

## NICD National COVID-19 Hospital Surveillance

The number of reported admissions may change day-to-day as enrolled facilities back-capture historical data. The Western Cape government has been unable to provide daily data on patients who are on oxygen or ventilated.

The data below refer to admitted patients who test positive for SARS-CoV-2 on PCR or antigen tests.

| Province      | Facilities<br>Reporting | Admissions<br>to Date | Died to<br>Date | Discharged<br>to date | Currently<br>Admitted | Currently<br>in ICU | Currently<br>Ventilated | Currently<br>Oxygenated | Admissions in<br>Previous Day |
|---------------|-------------------------|-----------------------|-----------------|-----------------------|-----------------------|---------------------|-------------------------|-------------------------|-------------------------------|
| Eastern Cape  | 104                     | 47237                 | 13106           | 32080                 | 103                   | 6                   | 5                       | 11                      | <u> </u>                      |
| Private       | 18                      | 15219                 | 3356            | 11764                 | 36                    | 3                   | 1                       | 1                       |                               |
| Public        | 86                      | 32018                 | 9750            | 20316                 | 67                    | 3                   | 4                       | 10                      |                               |
| Free State    | 55                      | 30880                 | 6005            | 22574                 | 79                    | 3                   | 3                       | 20                      |                               |
| Private       | 20                      | 13804                 | 2239            | 11371                 | 25                    | 2                   | 1                       | 5                       |                               |
| Public        | 35                      | 17076                 | 3766            | 11203                 | 54                    | 1                   | 2                       | 15                      |                               |
| Gauteng       | 136                     | 147388                | 29441           | 113697                | 998                   | 80                  | 33                      | 83                      |                               |
| Private       | 96                      | 82574                 | 14412           | 67353                 | 356                   | 45                  | 18                      | 18                      |                               |
| Public        | 40                      | 64814                 | 15029           | 46344                 | 642                   | 35                  | 15                      | 65                      |                               |
| KwaZulu-Natal | 116                     | 83968                 | 17164           | 63202                 | 385                   | 30                  | 11                      | 55                      |                               |
| Private       | 47                      | 43472                 | 7296            | 35671                 | 191                   | 27                  | 9                       | 17                      |                               |
| Public        | 69                      | 40496                 | 9868            | 27531                 | 194                   | 3                   | 2                       | 38                      |                               |
| Limpopo       | 48                      | 20692                 | 5301            | 14756                 | 23                    | 2                   | 1                       | 4                       |                               |
| Private       | 7                       | 9071                  | 1706            | 7218                  | 7                     | 1                   | 0                       | 0                       |                               |
| Public        | 41                      | 11621                 | 3595            | 7538                  | 16                    | 1                   | 1                       | 4                       |                               |
| Mpumalanga    | 40                      | 22031                 | 4812            | 16624                 | 32                    | 0                   | 1                       | 5                       |                               |
| Private       | 9                       | 11485                 | 1677            | 9714                  | 13                    | 0                   | 0                       | 3                       |                               |
| Public        | 31                      | 10546                 | 3135            | 6910                  | 19                    | 0                   | 1                       | 2                       |                               |
| North West    | 30                      | 32746                 | 4780            | 25546                 | 95                    | 11                  | 4                       | 37                      |                               |
| Private       | 13                      | 12245                 | 1672            | 10129                 | 42                    | 3                   | 3                       | 8                       |                               |
| Public        | 17                      | 20501                 | 3108            | 15417                 | 53                    | 8                   | 1                       | 29                      |                               |
| Northern Cape | 35                      | 11463                 | 2426            | 8464                  | 8                     | 0                   | 0                       | 2                       |                               |
| Private       | 6                       | 5417                  | 841             | 4327                  | 4                     | 0                   | 0                       | 0                       |                               |
| Public        | 29                      | 6046                  | 1585            | 4137                  | 4                     | 0                   | 0                       | 2                       |                               |
| Western Cape  | 102                     | 115381                | 18551           | 96456                 | 197                   | 30                  | 4                       | 4                       |                               |
| Private       | 43                      | 39433                 | 6206            | 32993                 | 126                   | 17                  | 4                       | 4                       |                               |
| Public        | 59                      | 75948                 | 12345           | 63463                 | 71                    | 13                  |                         |                         |                               |
| Total         | 666                     | 511786                | 101586          | 393399                | 1920                  | 162                 | 62                      | 221                     |                               |