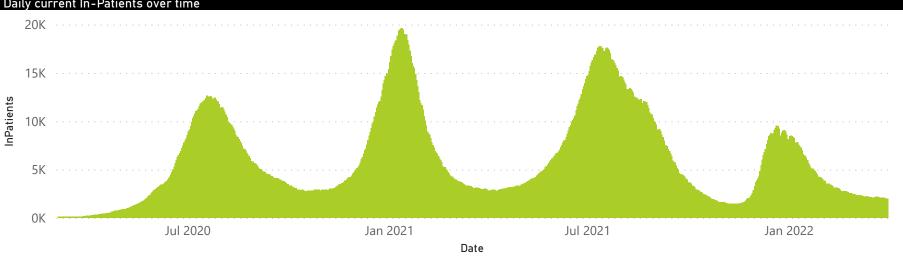

## NICD National COVID-19 Hospital Surveillance

National

The number of reported admissions may change day-to-day as enrolled facilities back-capture historical data. The Western Cape government has been unable to provide daily data on patients who are on oxygen or ventilated. The data below refer to admitted patients who test positive for SARS-CoV-2 on PCR or antigen tests.

## NICD National COVID-19 Hospital Surveillance

The number of reported admissions may change day-to-day as enrolled facilities back-capture historical data. The Western Cape government has been unable to provide daily data on patients who are on oxygen or ventilated.