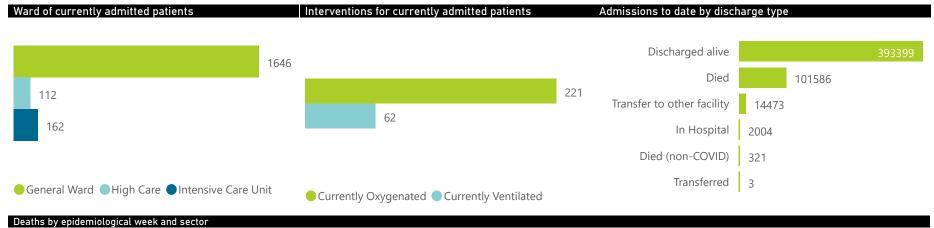

## NICD National COVID-19 Hospital Surveillance

National

The number of reported admissions may change day-to-day as enrolled facilities back-capture historical data. The Western Cape government has been unable to provide daily data on patients who are on oxygen or ventilated. The data below refer to admitted patients who test positive for SARS-CoV-2 on PCR or antigen tests.

The data below refer to admitted patients who test positive for SARS-CoV-2 on PCR or antigen tests.

| Province      | Facilities<br>Reporting | Admissions<br>to Date | Died to<br>Date | Discharged<br>to date | Currently<br>Admitted | Currently<br>in ICU | Currently<br>Ventilated | Currently<br>Oxygenated | Admissions in<br>Previous Day |
|---------------|-------------------------|-----------------------|-----------------|-----------------------|-----------------------|---------------------|-------------------------|-------------------------|-------------------------------|
| Eastern Cape  | 104                     | 47237                 | 13106           | 32080                 | 103                   | 6                   | 5                       | 11                      | <u> </u>                      |
| Private       | 18                      | 15219                 | 3356            | 11764                 | 36                    | 3                   | 1                       | 1                       |                               |
| Public        | 86                      | 32018                 | 9750            | 20316                 | 67                    | 3                   | 4                       | 10                      |                               |
| Free State    | 55                      | 30880                 | 6005            | 22574                 | 79                    | 3                   | 3                       | 20                      |                               |
| Private       | 20                      | 13804                 | 2239            | 11371                 | 25                    | 2                   | 1                       | 5                       |                               |
| Public        | 35                      | 17076                 | 3766            | 11203                 | 54                    | 1                   | 2                       | 15                      |                               |
| Gauteng       | 136                     | 147388                | 29441           | 113697                | 998                   | 80                  | 33                      | 83                      |                               |
| Private       | 96                      | 82574                 | 14412           | 67353                 | 356                   | 45                  | 18                      | 18                      |                               |
| Public        | 40                      | 64814                 | 15029           | 46344                 | 642                   | 35                  | 15                      | 65                      |                               |
| KwaZulu-Natal | 116                     | 83968                 | 17164           | 63202                 | 385                   | 30                  | 11                      | 55                      |                               |
| Private       | 47                      | 43472                 | 7296            | 35671                 | 191                   | 27                  | 9                       | 17                      |                               |
| Public        | 69                      | 40496                 | 9868            | 27531                 | 194                   | 3                   | 2                       | 38                      |                               |
| Limpopo       | 48                      | 20692                 | 5301            | 14756                 | 23                    | 2                   | 1                       | 4                       |                               |
| Private       | 7                       | 9071                  | 1706            | 7218                  | 7                     | 1                   | 0                       | 0                       |                               |
| Public        | 41                      | 11621                 | 3595            | 7538                  | 16                    | 1                   | 1                       | 4                       |                               |
| Mpumalanga    | 40                      | 22031                 | 4812            | 16624                 | 32                    | 0                   | 1                       | 5                       |                               |
| Private       | 9                       | 11485                 | 1677            | 9714                  | 13                    | 0                   | 0                       | 3                       |                               |
| Public        | 31                      | 10546                 | 3135            | 6910                  | 19                    | 0                   | 1                       | 2                       |                               |
| North West    | 30                      | 32746                 | 4780            | 25546                 | 95                    | 11                  | 4                       | 37                      |                               |
| Private       | 13                      | 12245                 | 1672            | 10129                 | 42                    | 3                   | 3                       | 8                       |                               |
| Public        | 17                      | 20501                 | 3108            | 15417                 | 53                    | 8                   | 1                       | 29                      |                               |
| Northern Cape | 35                      | 11463                 | 2426            | 8464                  | 8                     | 0                   | 0                       | 2                       |                               |
| Private       | 6                       | 5417                  | 841             | 4327                  | 4                     | 0                   | 0                       | 0                       |                               |
| Public        | 29                      | 6046                  | 1585            | 4137                  | 4                     | 0                   | 0                       | 2                       |                               |
| Western Cape  | 102                     | 115381                | 18551           | 96456                 | 197                   | 30                  | 4                       | 4                       |                               |
| Private       | 43                      | 39433                 | 6206            | 32993                 | 126                   | 17                  | 4                       | 4                       |                               |
| Public        | 59                      | 75948                 | 12345           | 63463                 | 71                    | 13                  |                         |                         |                               |
| Total         | 666                     | 511786                | 101586          | 393399                | 1920                  | 162                 | 62                      | 221                     |                               |

NATIONAL INSTITUTE FOR COMMUNICABLE DISEASES

98

General Ward High Care Intensive Care Unit

The number of reported admissions may change day-to-day as enrolled facilities back-capture historical data.

The data below refer to admitted patients who test positive for SARS-CoV-2 on PCR or antigen tests.

36

Currently OxygenatedCurrently Ventilated

In Hospital

Transferred

Died (non-COVID)

826

35

1