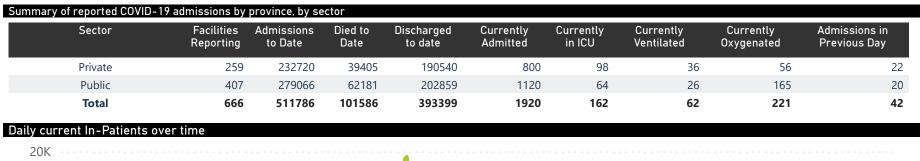

The data below refer to admitted patients who test positive for SARS-CoV-2 on PCR or antigen tests.

| Province      | Facilities<br>Reporting | Admissions<br>to Date | Died to<br>Date | Discharged<br>to date | Currently<br>Admitted | Currently<br>in ICU | Currently<br>Ventilated | Currently<br>Oxygenated | Admissions in<br>Previous Day |
|---------------|-------------------------|-----------------------|-----------------|-----------------------|-----------------------|---------------------|-------------------------|-------------------------|-------------------------------|
| Eastern Cape  | 104                     | 47237                 | 13106           | 32080                 | 103                   | 6                   | 5                       | 11                      | <u> </u>                      |
| Private       | 18                      | 15219                 | 3356            | 11764                 | 36                    | 3                   | 1                       | 1                       |                               |
| Public        | 86                      | 32018                 | 9750            | 20316                 | 67                    | 3                   | 4                       | 10                      |                               |
| Free State    | 55                      | 30880                 | 6005            | 22574                 | 79                    | 3                   | 3                       | 20                      |                               |
| Private       | 20                      | 13804                 | 2239            | 11371                 | 25                    | 2                   | 1                       | 5                       |                               |
| Public        | 35                      | 17076                 | 3766            | 11203                 | 54                    | 1                   | 2                       | 15                      |                               |
| Gauteng       | 136                     | 147388                | 29441           | 113697                | 998                   | 80                  | 33                      | 83                      |                               |
| Private       | 96                      | 82574                 | 14412           | 67353                 | 356                   | 45                  | 18                      | 18                      |                               |
| Public        | 40                      | 64814                 | 15029           | 46344                 | 642                   | 35                  | 15                      | 65                      |                               |
| KwaZulu-Natal | 116                     | 83968                 | 17164           | 63202                 | 385                   | 30                  | 11                      | 55                      |                               |
| Private       | 47                      | 43472                 | 7296            | 35671                 | 191                   | 27                  | 9                       | 17                      |                               |
| Public        | 69                      | 40496                 | 9868            | 27531                 | 194                   | 3                   | 2                       | 38                      |                               |
| Limpopo       | 48                      | 20692                 | 5301            | 14756                 | 23                    | 2                   | 1                       | 4                       |                               |
| Private       | 7                       | 9071                  | 1706            | 7218                  | 7                     | 1                   | 0                       | 0                       |                               |
| Public        | 41                      | 11621                 | 3595            | 7538                  | 16                    | 1                   | 1                       | 4                       |                               |
| Mpumalanga    | 40                      | 22031                 | 4812            | 16624                 | 32                    | 0                   | 1                       | 5                       |                               |
| Private       | 9                       | 11485                 | 1677            | 9714                  | 13                    | 0                   | 0                       | 3                       |                               |
| Public        | 31                      | 10546                 | 3135            | 6910                  | 19                    | 0                   | 1                       | 2                       |                               |
| North West    | 30                      | 32746                 | 4780            | 25546                 | 95                    | 11                  | 4                       | 37                      |                               |
| Private       | 13                      | 12245                 | 1672            | 10129                 | 42                    | 3                   | 3                       | 8                       |                               |
| Public        | 17                      | 20501                 | 3108            | 15417                 | 53                    | 8                   | 1                       | 29                      |                               |
| Northern Cape | 35                      | 11463                 | 2426            | 8464                  | 8                     | 0                   | 0                       | 2                       |                               |
| Private       | 6                       | 5417                  | 841             | 4327                  | 4                     | 0                   | 0                       | 0                       |                               |
| Public        | 29                      | 6046                  | 1585            | 4137                  | 4                     | 0                   | 0                       | 2                       |                               |
| Western Cape  | 102                     | 115381                | 18551           | 96456                 | 197                   | 30                  | 4                       | 4                       |                               |
| Private       | 43                      | 39433                 | 6206            | 32993                 | 126                   | 17                  | 4                       | 4                       |                               |
| Public        | 59                      | 75948                 | 12345           | 63463                 | 71                    | 13                  |                         |                         |                               |
| Total         | 666                     | 511786                | 101586          | 393399                | 1920                  | 162                 | 62                      | 221                     |                               |