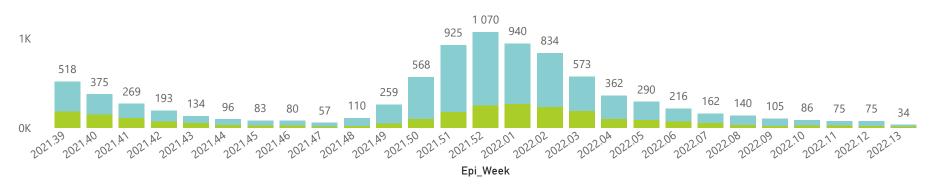

## NICD National COVID-19 Hospital Surveillance

National

The number of reported admissions may change day-to-day as enrolled facilities back-capture historical data. The Western Cape government has been unable to provide daily data on patients who are on oxygen or ventilated. The data below refer to admitted patients who test positive for SARS-CoV-2 on PCR or antigen tests.

The data below refer to admitted patients who test positive for SARS-CoV-2 on PCR or antigen tests.

| Province      | Facilities<br>Reporting | Admissions<br>to Date | Died to<br>Date | Discharged<br>to date | Currently<br>Admitted | Currently<br>in ICU | Currently<br>Ventilated | Currently<br>Oxygenated | Admissions in<br>Previous Day |
|---------------|-------------------------|-----------------------|-----------------|-----------------------|-----------------------|---------------------|-------------------------|-------------------------|-------------------------------|
| Eastern Cape  | 104                     | 47237                 | 13106           | 32080                 | 103                   | 6                   | 5                       | 11                      | <u> </u>                      |
| Private       | 18                      | 15219                 | 3356            | 11764                 | 36                    | 3                   | 1                       | 1                       |                               |
| Public        | 86                      | 32018                 | 9750            | 20316                 | 67                    | 3                   | 4                       | 10                      |                               |
| Free State    | 55                      | 30880                 | 6005            | 22574                 | 79                    | 3                   | 3                       | 20                      |                               |
| Private       | 20                      | 13804                 | 2239            | 11371                 | 25                    | 2                   | 1                       | 5                       |                               |
| Public        | 35                      | 17076                 | 3766            | 11203                 | 54                    | 1                   | 2                       | 15                      |                               |
| Gauteng       | 136                     | 147388                | 29441           | 113697                | 998                   | 80                  | 33                      | 83                      |                               |
| Private       | 96                      | 82574                 | 14412           | 67353                 | 356                   | 45                  | 18                      | 18                      |                               |
| Public        | 40                      | 64814                 | 15029           | 46344                 | 642                   | 35                  | 15                      | 65                      |                               |
| KwaZulu-Natal | 116                     | 83968                 | 17164           | 63202                 | 385                   | 30                  | 11                      | 55                      |                               |
| Private       | 47                      | 43472                 | 7296            | 35671                 | 191                   | 27                  | 9                       | 17                      |                               |
| Public        | 69                      | 40496                 | 9868            | 27531                 | 194                   | 3                   | 2                       | 38                      |                               |
| Limpopo       | 48                      | 20692                 | 5301            | 14756                 | 23                    | 2                   | 1                       | 4                       |                               |
| Private       | 7                       | 9071                  | 1706            | 7218                  | 7                     | 1                   | 0                       | 0                       |                               |
| Public        | 41                      | 11621                 | 3595            | 7538                  | 16                    | 1                   | 1                       | 4                       |                               |
| Mpumalanga    | 40                      | 22031                 | 4812            | 16624                 | 32                    | 0                   | 1                       | 5                       |                               |
| Private       | 9                       | 11485                 | 1677            | 9714                  | 13                    | 0                   | 0                       | 3                       |                               |
| Public        | 31                      | 10546                 | 3135            | 6910                  | 19                    | 0                   | 1                       | 2                       |                               |
| North West    | 30                      | 32746                 | 4780            | 25546                 | 95                    | 11                  | 4                       | 37                      |                               |
| Private       | 13                      | 12245                 | 1672            | 10129                 | 42                    | 3                   | 3                       | 8                       |                               |
| Public        | 17                      | 20501                 | 3108            | 15417                 | 53                    | 8                   | 1                       | 29                      |                               |
| Northern Cape | 35                      | 11463                 | 2426            | 8464                  | 8                     | 0                   | 0                       | 2                       |                               |
| Private       | 6                       | 5417                  | 841             | 4327                  | 4                     | 0                   | 0                       | 0                       |                               |
| Public        | 29                      | 6046                  | 1585            | 4137                  | 4                     | 0                   | 0                       | 2                       |                               |
| Western Cape  | 102                     | 115381                | 18551           | 96456                 | 197                   | 30                  | 4                       | 4                       |                               |
| Private       | 43                      | 39433                 | 6206            | 32993                 | 126                   | 17                  | 4                       | 4                       |                               |
| Public        | 59                      | 75948                 | 12345           | 63463                 | 71                    | 13                  |                         |                         |                               |
| Total         | 666                     | 511786                | 101586          | 393399                | 1920                  | 162                 | 62                      | 221                     |                               |