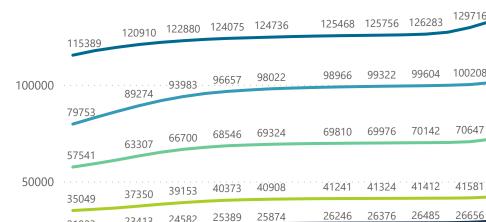

Hospital admissions of COVID-19 cases, by health sector, by epidemiological week

09 April 2022

n JBLIC OF SOUTH AFRICA

health

#### NICD National COVID-19 Hospital Surveillance 09 April 2022 National The number of reported admissions may change day-to-day as enrolled facilities back-capture historical data. health NATIONAL INSTITUTE FOR COMMUNICABLE DISEASES The Western Cape government has been unable to provide daily data on patients who are on oxygen or ventilated. Health REPUBLIC OF SOUTH AFRICA The data below refer to admitted patients who test positive for SARS-CoV-2 on PCR or antigen tests. Ward of currently admitted patients Interventions for currently admitted patients Admissions to date by discharge type Discharged alive 101642 Died 104 Transfer to other facility 14485 63 163 2234 In Hospital Died (non-COVID) 321 Transferred 3 General Ward High Care Intensive Care Unit Currently Oxygenated Currently Ventilated Deaths by epidemiological week and sector Private Public 1 068 940 926 1K 834 568 574 375 363 292 268 259 218 193 162 140 134 96 110 106 83 88 80 57 76 81 59 43 2021,48 2021.45 2021,46 2021,49 0K 2021,44 2021.47 2021.50 2022.06 2022.01 2022.08 2022.09 2022.10 2022.11 2022.12 2022.13 2022.14 2021.42 2021.43 202151 2021,40 2021.41 2021.52 2022.01 2022.02 2022.03 2022.04 2022.05