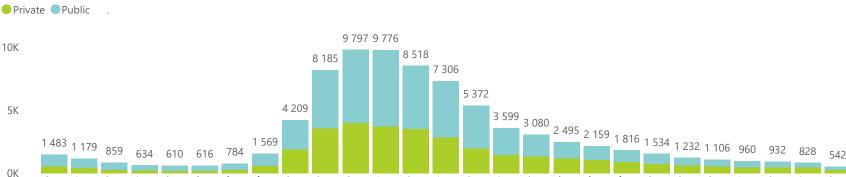

Hospital admissions of COVID-19 cases, by health sector, by epidemiological week

09 April 2022

n JBLIC OF SOUTH AFRICA

health

#### NICD National COVID-19 Hospital Surveillance 09 April 2022 National The number of reported admissions may change day-to-day as enrolled facilities back-capture historical data. health NATIONAL INSTITUTE FOR COMMUNICABLE DISEASES The Western Cape government has been unable to provide daily data on patients who are on oxygen or ventilated. Health REPUBLIC OF SOUTH AFRICA The data below refer to admitted patients who test positive for SARS-CoV-2 on PCR or antigen tests. Ward of currently admitted patients Interventions for currently admitted patients Admissions to date by discharge type Discharged alive 101642 Died 104 Transfer to other facility 14485 63 163 2234 In Hospital Died (non-COVID) 321 Transferred 3 General Ward High Care Intensive Care Unit Currently Oxygenated Currently Ventilated Deaths by epidemiological week and sector Private Public 1 068 940 926 1K 834 568 574 375 363 292 268 259 218 193 162 140 134 96 110 106 83 88 80 57 76 81 59 43 2021,48 2021.45 2021,46 2021,49 0K 2021,44 2021.47 2021.50 2022.06 2022.01 2022.08 2022.09 2022.10 2022.11 2022.12 2022.13 2022.14 2021.42 2021.43 202151 2021,40 2021.41 2021.52 2022.01 2022.02 2022.03 2022.04 2022.05