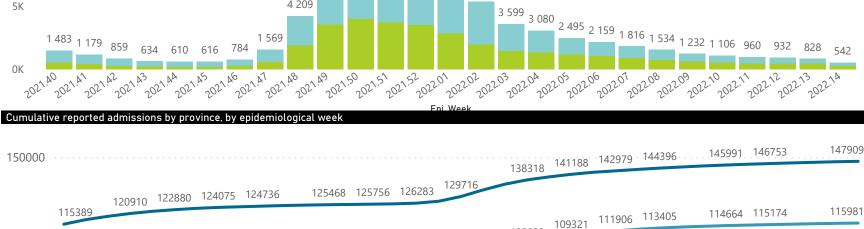

#### Hospital admissions by province

**Province** ● Eastern Cape ● Free State ● Gauteng ● KwaZulu-Natal ● Limpopo ● Mpumalanga ● North West ● Northern Cape ● Western Cape

202 202 202 202

Deaths to date by age group and sex

~ Å?

Epi Week

, 50

● Eastern Cape ● Free State ● Gauteng ● KwaZulu-Natal ● Limpopo ● Mpumalanga ● North West ● Northern Cape ● Western Cape

The number of reported admissions may change day-to-day as enrolled facilities back-capture historical data. The Western Cape government has been unable to provide daily data on patients who are on oxygen or ventilated. The data below refer to admitted patients who test positive for SARS-CoV-2 on PCR or antigen tests.