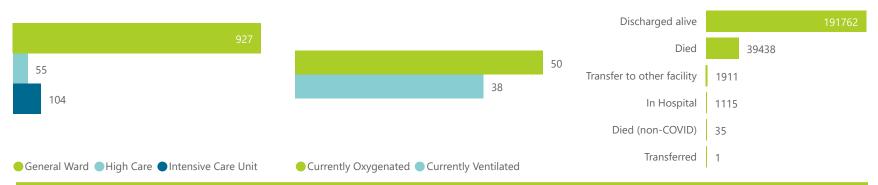

WATIONAL INSTITUTE FOR COMMUNICABLE DISEASES Division of the National Health Laboratory Service

| Summary of reported COVID-19 admissions by province, by sector |                         |                       |                 |                       |                       |                     |                         |                         |                               |  |
|----------------------------------------------------------------|-------------------------|-----------------------|-----------------|-----------------------|-----------------------|---------------------|-------------------------|-------------------------|-------------------------------|--|
| Sector                                                         | Facilities<br>Reporting | Admissions<br>to Date | Died to<br>Date | Discharged<br>to date | Currently<br>Admitted | Currently<br>in ICU | Currently<br>Ventilated | Currently<br>Oxygenated | Admissions in<br>Previous Day |  |
| Private                                                        | 259                     | 234262                | 39438           | 191762                | 1086                  | 104                 | 38                      | 50                      | 8                             |  |
| Public                                                         | 407                     | 279523                | 62204           | 203338                | 1053                  | 59                  | 25                      | 149                     | 13                            |  |
| Total                                                          | 666                     | 513785                | 101642          | 395100                | 2139                  | 163                 | 63                      | 199                     | 21                            |  |

### Summary of reported COVID-19 admissions by hospital group

| Hospital_Group  | Facilities<br>Reporting<br>▼ | Admissions<br>to Date | Died to<br>Date | Discharged<br>to date | Currently<br>Admitted | Currently<br>in ICU | Currently<br>Ventilated | Currently<br>Oxygenated | Admissions in<br>Previous Day |
|-----------------|------------------------------|-----------------------|-----------------|-----------------------|-----------------------|---------------------|-------------------------|-------------------------|-------------------------------|
| NHN             | 69                           | 24548                 | 3637            | 19785                 | 97                    | 9                   | 9                       | 27                      | 0                             |
| Netcare         | 62                           | 64189                 | 13016           | 50390                 | 512                   | 43                  | 11                      | 0                       | 8                             |
| Life Healthcare | 51                           | 53647                 | 8566            | 44938                 | 97                    | 17                  | 5                       | 2                       | 0                             |
| Mediclinic      | 51                           | 65820                 | 10499           | 55064                 | 128                   | 11                  | 4                       | 5                       | 0                             |
| Lenmed          | 10                           | 11474                 | 1538            | 9533                  | 46                    | 11                  | 1                       | 2                       | 0                             |
| Clinix          | 6                            | 2138                  | 327             | 1623                  | 146                   | 10                  | 6                       | 7                       | 0                             |
| Melomed         | 5                            | 9445                  | 1418            | 7978                  | 30                    | 1                   | 1                       | 1                       | 0                             |
| JMH             | 4                            | 2826                  | 436             | 2293                  | 26                    | 2                   | 1                       | 6                       | 0                             |
| Independent     | 1                            | 175                   | 1               | 158                   | 4                     | 0                   | 0                       | 0                       | 0                             |
| Total           | 259                          | 234262                | 39438           | 191762                | 1086                  | 104                 | 38                      | 50                      | 8                             |