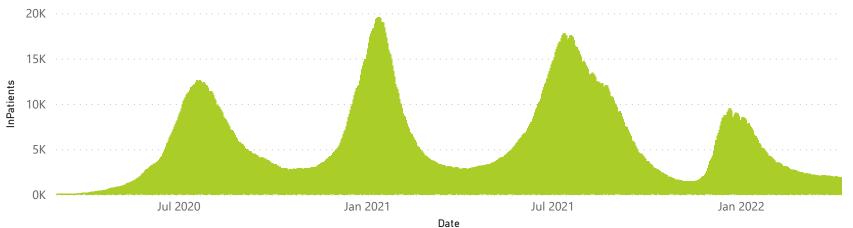

#### Hospital admissions by province

**Province** ● Eastern Cape ● Free State ● Gauteng ● KwaZulu-Natal ● Limpopo ● Mpumalanga ● North West ● Northern Cape ● Western Cape