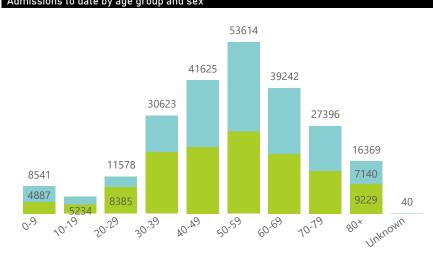

2022.14

2022:13

Female Male Unknown

2021.34

2021.36

Admissions to date by age group and sex

0.9

10-19