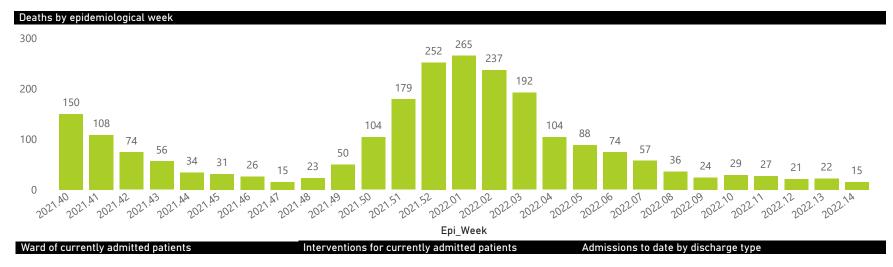

#### NICD National COVID-19 Hospital Surveillance 09 April 2022 National The number of reported admissions may change day-to-day as enrolled facilities back-capture historical data. health NATIONAL INSTITUTE FOR COMMUNICABLE DISEASES The Western Cape government has been unable to provide daily data on patients who are on oxygen or ventilated. Health REPUBLIC OF SOUTH AFRICA The data below refer to admitted patients who test positive for SARS-CoV-2 on PCR or antigen tests. Ward of currently admitted patients Interventions for currently admitted patients Admissions to date by discharge type Discharged alive 101642 Died 104 Transfer to other facility 14485 63 163 2234 In Hospital Died (non-COVID) 321 Transferred 3 General Ward High Care Intensive Care Unit Currently Oxygenated Currently Ventilated Deaths by epidemiological week and sector Private Public 1 068 940 926 1K 834 568 574 375 363 292 268 259 218 193 162 140 134 96 110 106 83 88 80 57 76 81 59 43 2021,48 2021.45 2021,46 2021,49 0K 2021,44 2021.47 2021.50 2022.06 2022.01 2022.08 2022.09 2022.10 2022.11 2022.12 2022.13 2022.14 2021.42 2021.43 202151 2021,40 2021.41 2021.52 2022.01 2022.02 2022.03 2022.04 2022.05