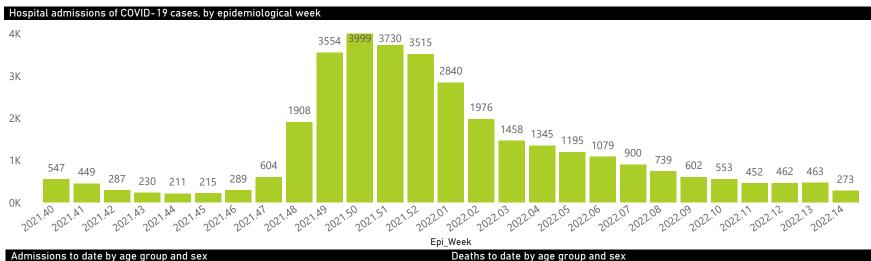

Hospital admissions of COVID-19 cases, by health sector, by epidemiological week

09 April 2022

n JBLIC OF SOUTH AFRICA

health

#### NICD National COVID-19 Hospital Surveillance 09 April 2022 National The number of reported admissions may change day-to-day as enrolled facilities back-capture historical data. health NATIONAL INSTITUTE FOR COMMUNICABLE DISEASES The Western Cape government has been unable to provide daily data on patients who are on oxygen or ventilated. Health REPUBLIC OF SOUTH AFRICA The data below refer to admitted patients who test positive for SARS-CoV-2 on PCR or antigen tests. Ward of currently admitted patients Interventions for currently admitted patients Admissions to date by discharge type Discharged alive 101642 Died 104 Transfer to other facility 14485 63 163 2234 In Hospital Died (non-COVID) 321 Transferred 3 General Ward High Care Intensive Care Unit Currently Oxygenated Currently Ventilated Deaths by epidemiological week and sector Private Public 1 068 940 926 1K 834 568 574 375 363 292 268 259 218 193 162 140 134 96 110 106 83 88 80 57 76 81 59 43 2021,48 2021.45 2021,46 2021,49 0K 2021,44 2021.47 2021.50 2022.06 2022.01 2022.08 2022.09 2022.10 2022.11 2022.12 2022.13 2022.14 2021.42 2021.43 202151 2021,40 2021.41 2021.52 2022.01 2022.02 2022.03 2022.04 2022.05