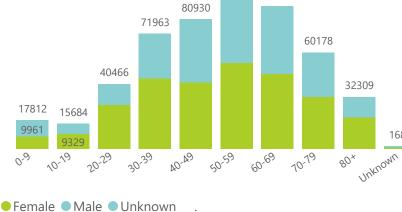

**COMMUNICABLE DISEASES** 

13014

5446

7565

80×

Unknown

92

NATIONAL INSTITUTE FOR COMMUNICABLE DISEASES

Female Male Unknown