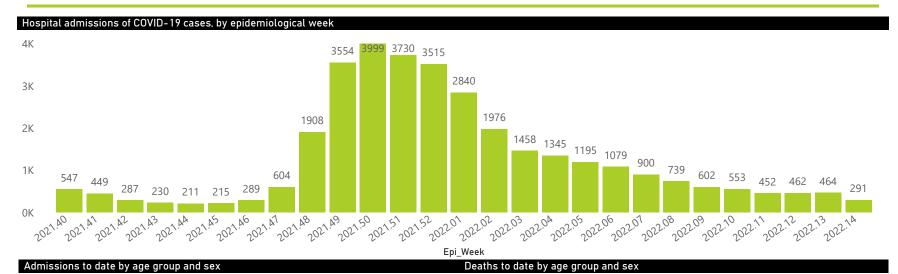

## NICD National COVID-19 Hospital Surveillance

National

The number of reported admissions may change day-to-day as enrolled facilities back-capture historical data. The Western Cape government has been unable to provide daily data on patients who are on oxygen or ventilated. The data below refer to admitted patients who test positive for SARS-CoV-2 on PCR or antigen tests.