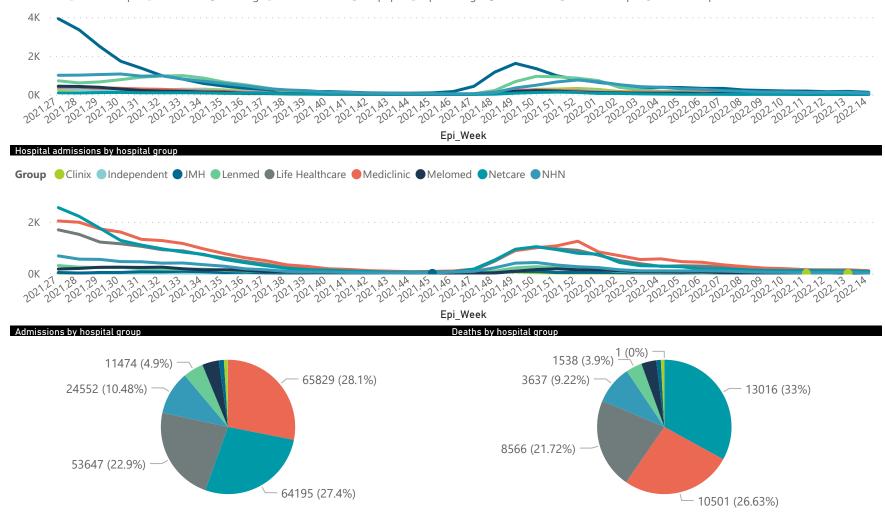

#### Summary of reported COVID-19 admissions by hospital group

| Hospital_Group  | Facilities<br>Reporting<br>▼ | Admissions<br>to Date | Died to<br>Date | Discharged<br>to date | Currently<br>Admitted | Currently<br>in ICU | Currently<br>Ventilated | Currently<br>Oxygenated | Admissions in<br>Previous Day |
|-----------------|------------------------------|-----------------------|-----------------|-----------------------|-----------------------|---------------------|-------------------------|-------------------------|-------------------------------|
| NHN             | 69                           | 24552                 | 3637            | 19789                 | 96                    | 8                   | 8                       | 28                      | 0                             |
| Netcare         | 62                           | 64195                 | 13016           | 50399                 | 509                   | 43                  | 11                      | 0                       | 7                             |
| Life Healthcare | 51                           | 53647                 | 8566            | 44938                 | 97                    | 17                  | 5                       | 2                       | 0                             |
| Mediclinic      | 51                           | 65829                 | 10501           | 55091                 | 108                   | 11                  | 3                       | 3                       | 0                             |
| Lenmed          | 10                           | 11474                 | 1538            | 9533                  | 46                    | 11                  | 1                       | 2                       | 0                             |
| Clinix          | 6                            | 2138                  | 327             | 1623                  | 146                   | 10                  | 6                       | 7                       | 0                             |
| Melomed         | 5                            | 9445                  | 1418            | 7979                  | 29                    | 1                   | 1                       | 1                       | 0                             |
| JMH             | 4                            | 2826                  | 436             | 2293                  | 26                    | 2                   | 1                       | 6                       | 0                             |
| Independent     | 1                            | 175                   | 1               | 158                   | 4                     | 0                   | 0                       | 0                       | 0                             |
| Total           | 259                          | 234281                | 39440           | 191803                | 1061                  | 103                 | 36                      | 49                      | 7                             |