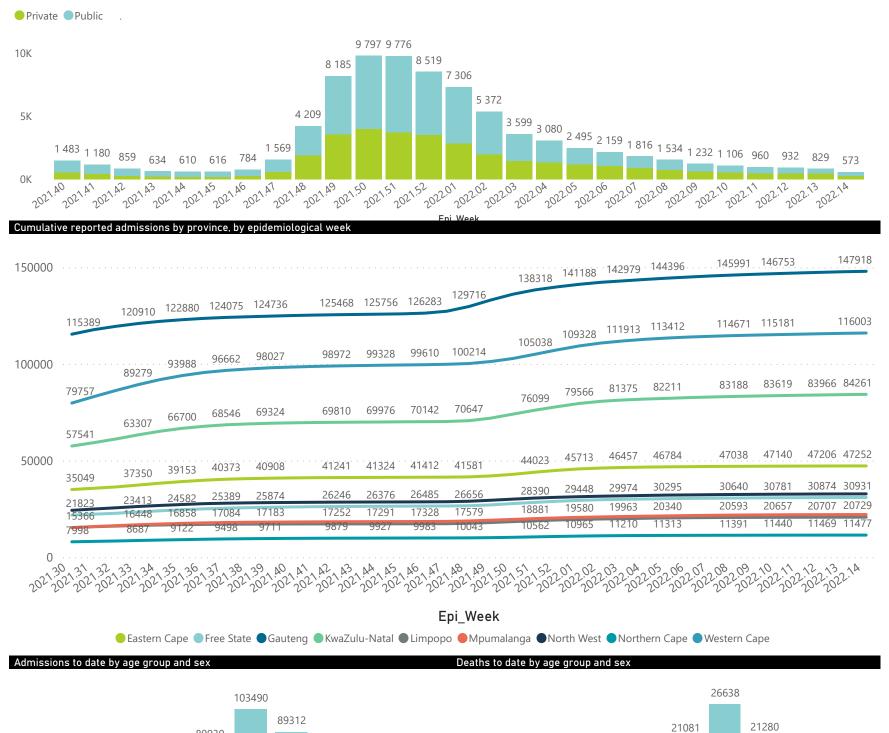

# Hospital admissions of COVID-19 cases, by health sector, by epidemiological week

1680

434

0.9

414

5828

2767

1849

### Epi\_Week

#### Hospital admissions by province

**Province** Eastern Cape Free State Gauteng KwaZulu-Natal Limpopo Mpumalanga North West Northern Cape Western Cape