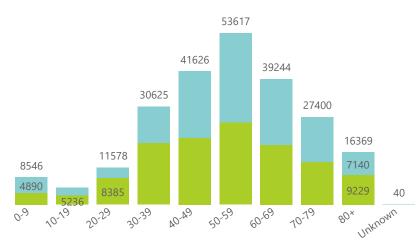

| 203353                | 1052                  | 60                  | 25                      | 148                     | 6                             |  |
| Total                                                          | 666                     | 513824                | 101644          | 395156                | 2113                  | 163                 | 61                      | 197                     | 13                            |  |





#### 10 April 2022

# NICD National COVID-19 Hospital Surveillance

Private



The number of reported admissions may change day-to-day as enrolled facilities back-capture historical data. The data below refer to admitted patients who test positive for SARS-CoV-2 on PCR or antigen tests.

NATIONAL INSTITUTE FOR COMMUNICABLE DISEASES







Female Male Unknown





# NICD National COVID-19 Hospital Surveillance

Private



The number of reported admissions may change day-to-day as enrolled facilities back-capture historical data. The data below refer to admitted patients who test positive for SARS-CoV-2 on PCR or antigen tests.

NATIONAL INSTITUTE FOR COMMUNICABLE DISEASES Division of the National Health Laboratory Service

| Summary of reported COVID-19 admissions by province |                         |                       |                 |                       |                       |                     |                         |                         |                               |
|-----------------------------------------------------|-------------------------|-----------------------|-----------------|----