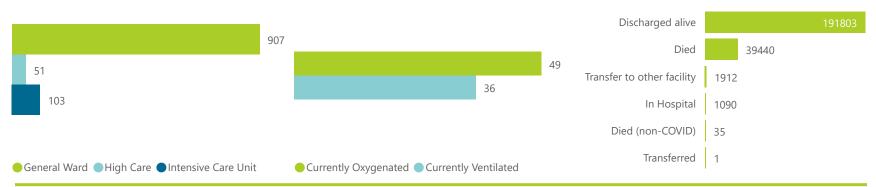

# NICD National COVID-19 Hospital Surveillance

Private

The number of reported admissions may change day-to-day as enrolled facilities back-capture historical data. The data below refer to admitted patients who test positive for SARS-CoV-2 on PCR or antigen tests.

NATIONAL INSTITUTE FOR COMMUNICABLE DISEASES Division of the National Health Laboratory Service

| Summary of reported COVID-19 admissions by province |                         |                       |                 |                       |                       |                     |                         |                         |                               |
|-----------------------------------------------------|-------------------------|-----------------------|-----------------|-----------------------|-----------------------|---------------------|-------------------------|-------------------------|-------------------------------|
| Province                                            | Facilities<br>Reporting | Admissions<br>to Date | Died to<br>Date | Discharged<br>to date | Currently<br>Admitted | Currently<br>in ICU | Currently<br>Ventilated | Currently<br>Oxygenated | Admissions in<br>Previous Day |
| Gauteng                                             | 96                      | 83157                 | 14423           | 67712                 | 568                   | 46                  | 18                      | 20                      | 6                             |
| KwaZulu-Natal                                       | 47                      | 43724                 | 7300            | 35898                 | 211                   | 29                  | 9                       | 15                      | 1                             |
| Western Cape                                        | 43                      | 39897                 | 6223            | 33446                 | 119                   | 16                  | 3                       | 3                       | 0                             |
| Eastern Cape                                        | 18                      | 15271                 | 3356            | 11791                 | 61                    | 2                   | 2                       | 1                       | 0                             |
| North West                                          | 13                      | 12296                 | 1673            | 10173                 | 47                    | 4                   | 3                       | 7                       | 0                             |
| Free State                                          | 20                      | 13857                 | 2239            | 11419                 | 31                    | 4                   | 1                       | 3                       | 0                             |
| Limpopo                                             | 7                       | 9108                  | 1707            | 7250                  | 11                    | 1                   | 0                       | 0                       | 0                             |
| Mpumalanga                                          | 9                       | 11538                 | 1678            | 9769                  | 10                    | 0                   | 0                       | 0                       | 0                             |
| Northern Cape                                       | 6                       | 5433                  | 841             | 4345                  | 3                     | 1                   | 0                       | 0                       | 0                             |
| Total                                               | 259                     | 234281                | 39440           | 191803                | 1061                  | 103                 | 36                      | 49                      | 7                             |

#### Summary of reported COVID-19 admissions by hospital group

| Hospital_Group  | Facilities<br>Reporting<br>▼ | Admissions<br>to Date | Died to<br>Date | Discharged<br>to date | Currently<br>Admitted | Currently<br>in ICU | Currently<br>Ventilated | Currently<br>Oxygenated | Admissions in<br>Previous Day |
|-----------------|------------------------------|-----------------------|-----------------|-----------------------|-----------------------|---------------------|-------------------------|-------------------------|-------------------------------|
| NHN             | 69                           | 24552                 | 3637            | 19789                 | 96                    | 8                   | 8                       | 28                      | 0                             |
| Netcare         | 62                           | 64195                 | 13016           | 50399                 | 509                   | 43                  | 11                      | 0                       | 7                             |
| Life Healthcare | 51                           | 53647                 | 8566            | 44938                 | 97                    | 17                  | 5                       | 2                       | 0                             |
| Mediclinic      | 51                           | 65829                 | 10501           | 55091                 | 108                   | 11                  | 3                       | 3                       | 0                             |
| Lenmed          | 10                           | 11474                 | 1538            | 9533                  | 46                    | 11                  | 1                       | 2                       | 0                             |
| Clinix          | 6                            | 2138                  | 327             | 1623                  | 146                   | 10                  | 6                       | 7                       | 0                             |
| Melomed         | 5                            | 9445                  | 1418            | 7979                  | 29                    | 1                   | 1                       | 1                       | 0                             |
| JMH             | 4                            | 2826                  | 436             | 2293                  | 26                    | 2                   | 1                       | 6                       | 0                             |
| Independent     | 1                            | 175                   | 1               | 158                   | 4                     | 0                   | 0                       | 0                       | 0                             |
| Total           | 259                          | 234281                | 39440           | 191803                | 1061                  | 103                 | 36                      | 49                      | 7                             |