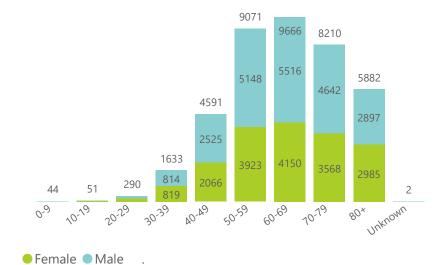

| 203353                | 1052                  | 60                  | 25                      | 148                     | 6                             |  |
| Total                                                          | 666                     | 513824                | 101644          | 395156                | 2113                  | 163                 | 61                      | 197                     | 13                            |  |





#### 10 April 2022

# NICD National COVID-19 Hospital Surveillance

Private



The number of reported admissions may change day-to-day as enrolled facilities back-capture historical data. The data below refer to admitted patients who test positive for SARS-CoV-2 on PCR or antigen tests.

NATIONAL INSTITUTE FOR COMMUNICABLE DISEASES







Female Male Unknown





# NICD National COVID-19 Hospital Surveillance

Private



The number of reported admissions may change day-to-day as enrolled facilities back-capture historical data. The data below refer to admitted patients who test positive for SARS-CoV-2 on PCR or antigen tests.

NATIONAL INSTITUTE FOR COMMUNICABLE DISEASES Division of the National Health Laboratory Service

| Summary of reported COVID-19 admissions by province |                         |                       |                 |                       |                       |                     |                         |                         |                               |
|-----------------------------------------------------|-------------------------|-----------------------|-----------------|------