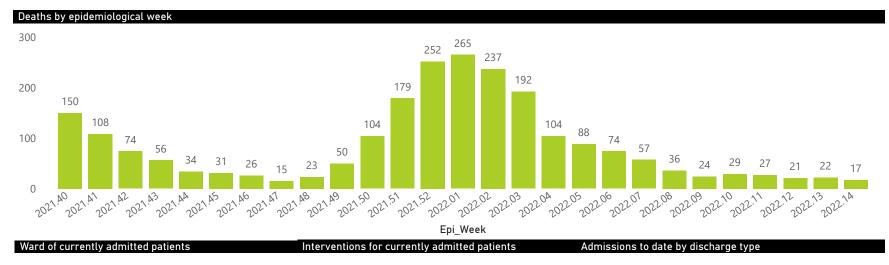

#### NICD National COVID-19 Hospital Surveillance 10 April 2022 National The number of reported admissions may change day-to-day as enrolled facilities back-capture historical data. health NATIONAL INSTITUTE FOR COMMUNICABLE DISEASES The Western Cape government has been unable to provide daily data on patients who are on oxygen or ventilated. Health REPUBLIC OF SOUTH AFRICA The data below refer to admitted patients who test positive for SARS-CoV-2 on PCR or antigen tests. Ward of currently admitted patients Interventions for currently admitted patients Admissions to date by discharge type Discharged alive Died 101644 100 Transfer to other facility 14486 61 163 In Hospital 2214 Died (non-COVID) 321 Transferred 3 General Ward High Care Intensive Care Unit Currently Oxygenated Currently Ventilated Deaths by epidemiological week and sector Private Public 1 068 940 926 1K 834 568 574 375 363 292 268 259 218 193 162 140 134 96 110 106 83 88 80 57 76 81 59 45 2021,48 2021.45 2021,46 2021,49 0K 2021,44 2021.47 2021.50 2022.06 2022.08 2022.09 2022.10 2022.12 2022.13 2022.14 2021.42 2021.43 202151 2022.01 2022.11 2021,40 2021.41 2021.52 2022.01 0<sup>1</sup> 2022.0<sup>2</sup> 2022.0<sup>3</sup> 2022.0<sup>4</sup> 2022.0<sup>5</sup> 2