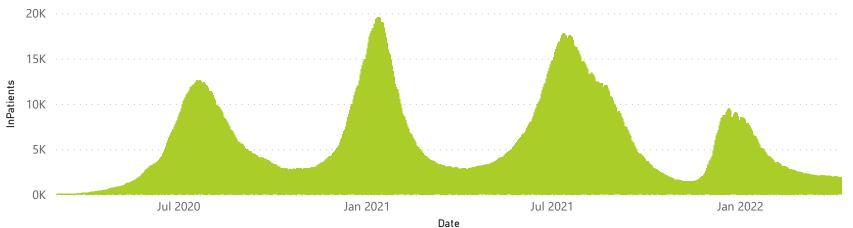

## NICD National COVID-19 Hospital Surveillance

National

The number of reported admissions may change day-to-day as enrolled facilities back-capture historical data. The Western Cape government has been unable to provide daily data on patients who are on oxygen or ventilated. The data below refer to admitted patients who test positive for SARS-CoV-2 on PCR or antigen tests.

#### NICD National COVID-19 Hospital Surveillance 10 April 2022 National The number of reported admissions may change day-to-day as enrolled facilities back-capture historical data. health NATIONAL INSTITUTE FOR COMMUNICABLE DISEASES The Western Cape government has been unable to provide daily data on patients who are on oxygen or ventilated. Health REPUBLIC OF SOUTH AFRICA The data below refer to admitted patients who test positive for SARS-CoV-2 on PCR or antigen tests. Ward of currently admitted patients Interventions for currently admitted patients Admissions to date by discharge type Discharged alive Died 101644 100 Transfer to other facility 14486 61 163 In Hospital 2214 Died (non-COVID) 321 Transferred 3 General Ward High Care Intensive Care Unit Currently Oxygenated Currently Ventilated Deaths by epidemiological week and sector Private Public 1 068 940 926 1K 834 568 574 375 363 292 268 259 218 193 162 140 134 96 110 106 83 88 80 57 76 81 59 45 2021,48 2021.45 2021,46 2021,49 0K 2021,44 2021.47 2021.50 2022.06 2022.08 2022.09 2022.10 2022.12 2022.13 2022.14 2021.42 2021.43 202151 2022.01 2022.11 2021,40 2021.41 2021.52 2022.01 0<sup>1</sup> 2022.0<sup>2</sup> 2022.0<sup>3</sup> 2022.0<sup>4</sup> 2022.0<sup>5</sup> 2

# NICD National COVID-19 Hospital Surveillance

National

The number of reported admissions may change day-to-day as enrolled facilities back-capture historical data. The Western Cape government has been unable to provide daily data on patients who are on oxygen or ventilated. The data below refer to admitted patients who test positive for SARS-CoV-2 on PCR or antigen tests.