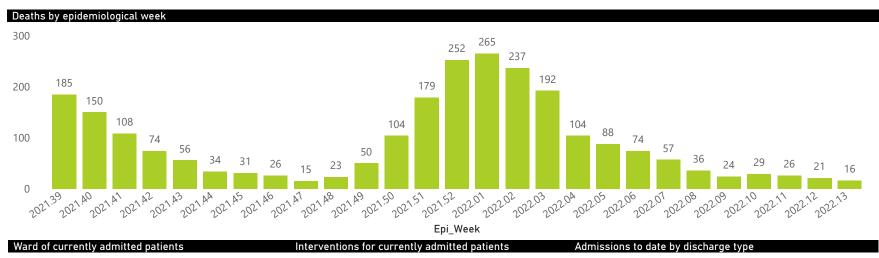

#### NICD National COVID-19 Hospital Surveillance Saturday, 02 April 2022 National The number of reported admissions may change day-to-day as enrolled facilities back-capture historical data. health NATIONAL INSTITUTE FOR COMMUNICABLE DISEASES The Western Cape government has been unable to provide daily data on patients who are on oxygen or ventilated. UBLIC OF SOUTH AFRICA The data below refer to admitted patients who test positive for SARS-CoV-2 on PCR or antigen tests. Interventions for currently admitted patients Ward of currently admitted patients Admissions to date by discharge type Discharged alive 1608 Died 101604 237 118 Transfer to other facility 14476 58 171 In Hospital 1980 Died (non-COVID) 321 Transferred 3 ● General Ward ● High Care ● Intensive Care Unit Currently Oxygenated Currently Ventilated Deaths by epidemiological week and sector Private Public