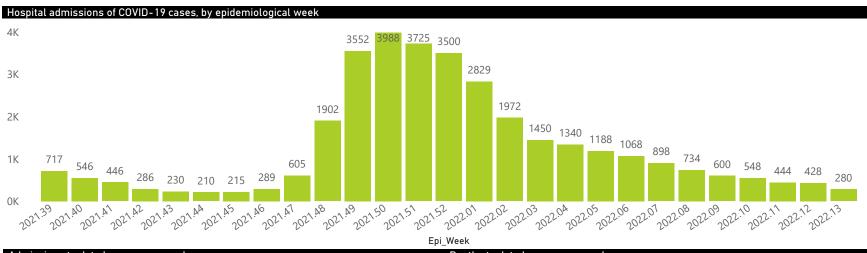

Female Male Unknown

Hospital admissions of COVID-19 cases, by health sector, by epidemiological week