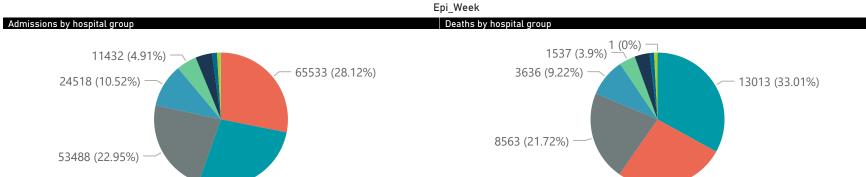

### Summary of reported COVID-19 admissions by hospital group

| Hospital_Group  | Facilities<br>Reporting | Admissions<br>to Date | Died to<br>Date | Discharged<br>to date | Currently<br>Admitted | Currently<br>in ICU | Currently<br>Ventilated | Currently<br>Oxygenated | Admissions in<br>Previous Day |
|-----------------|-------------------------|-----------------------|-----------------|-----------------------|-----------------------|---------------------|-------------------------|-------------------------|-------------------------------|
| NHN             | 69                      | 24518                 | 3636            | 19744                 | 108                   | 8                   | 7                       | 28                      | 0                             |
| Netcare         | 62                      | 63667                 | 13013           | 50188                 | 196                   | 46                  | 8                       | 0                       | 1                             |
| Life Healthcare | 51                      | 53488                 | 8563            | 44787                 | 92                    | 16                  | 3                       | 9                       | 0                             |
| Mediclinic      | 51                      | 65533                 | 10487           | 54789                 | 128                   | 10                  | 5                       | 4                       | 0                             |
| Lenmed          | 10                      | 11432                 | 1537            | 9494                  | 43                    | 10                  | 1                       | 2                       | 0                             |
| Clinix          | 6                       | 2058                  | 329             | 1539                  | 149                   | 10                  | 6                       | 8                       | 0                             |
| Melomed         | 5                       | 9344                  | 1415            | 7869                  | 41                    | 7                   | 1                       | 1                       | 2                             |
| JMH             | 4                       | 2809                  | 436             | 2268                  | 35                    | 2                   | 1                       | 6                       | 0                             |
| Independent     | 1                       | 175                   | 1               | 158                   | 4                     | 0                   | 0                       | 0                       | 0                             |
| Total           | 259                     | 233024                | 39417           | 190836                | 796                   | 109                 | 32                      | 58                      | 3                             |