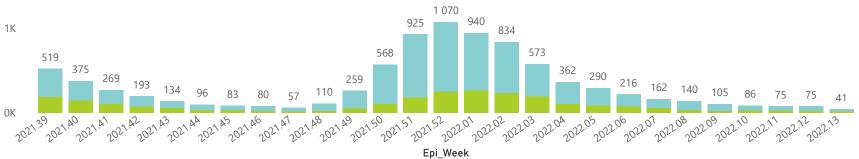

#### NICD National COVID-19 Hospital Surveillance Saturday, 02 April 2022 National The number of reported admissions may change day-to-day as enrolled facilities back-capture historical data. health NATIONAL INSTITUTE FOR COMMUNICABLE DISEASES The Western Cape government has been unable to provide daily data on patients who are on oxygen or ventilated. UBLIC OF SOUTH AFRICA The data below refer to admitted patients who test positive for SARS-CoV-2 on PCR or antigen tests. Interventions for currently admitted patients Ward of currently admitted patients Admissions to date by discharge type Discharged alive 1608 Died 101604 237 118 Transfer to other facility 14476 58 171 In Hospital 1980 Died (non-COVID) 321 Transferred 3 ● General Ward ● High Care ● Intensive Care Unit Currently Oxygenated Currently Ventilated Deaths by epidemiological week and sector Private Public