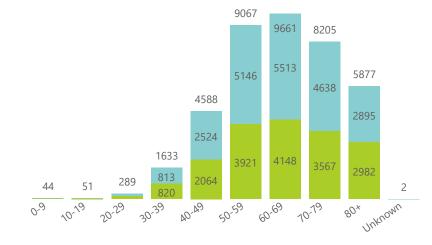

## NICD National COVID-19 Hospital Surveillance

Private

The number of reported admissions may change day-to-day as enrolled facilities back-capture historical data. The data below refer to admitted patients who test positive for SARS-CoV-2 on PCR or antigen tests.

NATIONAL INSTITUTE FOR COMMUNICABLE DISEASES

Female Male

Female Male Unknown