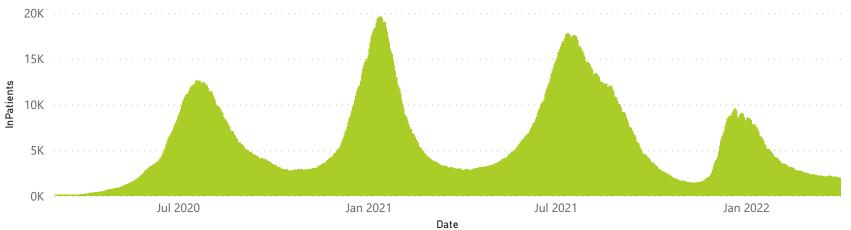

| 39417           | 190836                | 796                   | 109                 | 32                      | 58                      | 3                             |  |
| Public                                                         | 407                     | 279107                | 62187           | 202911                | 1101                  | 62                  | 26                      | 179                     | 3                             |  |
| Total                                                          | 666                     | 512131                | 101604          | 393747                | 1897                  | 171                 | 58                      | 237                     | 6                             |  |

Daily current In-Patients over time



#### Saturday, 02 April 2022

## NICD National COVID-19 Hospital Surveillance

Private



The number of reported admissions may change day-to-day as enrolled facilities back-capture historical data. The data below refer to admitted patients who test positive for SARS-CoV-2 on PCR or antigen tests.

NATIONAL INSTITUTE FOR COMMUNICABLE DISEASES







Female Male



Female Male Unknown





## NICD National COVID-19 Hospital Surveillance

Private



The number of reported admissions may change day-to-day as enrolled facilities back-capture historical data. The data below refer to admitted patients who test positive for SARS-CoV-2 on PCR or antigen tests.

NATIONAL INSTITUTE FOR COMMUNICABLE DISEASES

| Summary of reported COVID-19 admissions by province |                         |