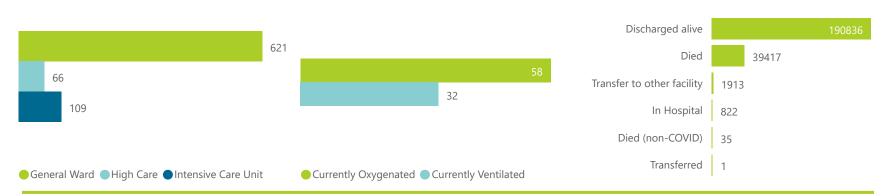

#### NICD National COVID-19 Hospital Surveillance Saturday, 02 April 2022 National The number of reported admissions may change day-to-day as enrolled facilities back-capture historical data. health NATIONAL INSTITUTE FOR COMMUNICABLE DISEASES The Western Cape government has been unable to provide daily data on patients who are on oxygen or ventilated. UBLIC OF SOUTH AFRICA The data below refer to admitted patients who test positive for SARS-CoV-2 on PCR or antigen tests. Interventions for currently admitted patients Ward of currently admitted patients Admissions to date by discharge type Discharged alive 1608 Died 101604 237 118 Transfer to other facility 14476 58 171 In Hospital 1980 Died (non-COVID) 321 Transferred 3 ● General Ward ● High Care ● Intensive Care Unit Currently Oxygenated Currently Ventilated Deaths by epidemiological week and sector Private Public

NATIONAL INSTITUTE FOR COMMUNICABLE DISEASES

| Summary of reported COVID-19 admissions by province, by sector |                         |                       |                 |                       |                       |                     |                         |                         |                               |  |
|----------------------------------------------------------------|-------------------------|-----------------------|-----------------|-----------------------|-----------------------|---------------------|-------------------------|-------------------------|-------------------------------|--|
| Sector                                                         | Facilities<br>Reporting | Admissions<br>to Date | Died to<br>Date | Discharged<br>to date | Currently<br>Admitted | Currently<br>in ICU | Currently<br>Ventilated | Currently<br>Oxygenated | Admissions in<br>Previous Day |  |
| Private                                                        | 259                     | 233024                | 39417           | 190836                | 796                   | 109                 | 32                      | 58                      | 3                             |  |
| Public                                                         | 407                     | 279107                | 62187           | 202911                | 1101                  | 62                  | 26                      | 179                     | 3                             |  |
| Total                                                          | 666                     | 512131                | 101604          | 393747                | 1897                  | 171                 | 58                      | 237                     | 6                             |  |