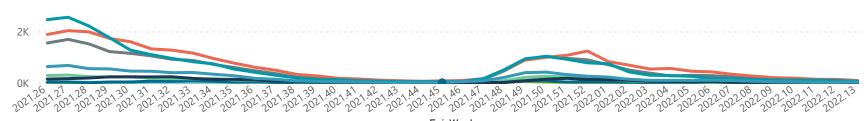

| 436             | 2268                  | 35                    | 2                   | 1                       | 6                       | 0                             |
| Independent     | 1                       | 175                   | 1               | 158                   | 4                     | 0                   | 0                       | 0                       | 0                             |
| Total           | 259                     | 233024                | 39417           | 190836                | 796                   | 109                 | 32                      | 58                      | 3                             |

Hospital admissions by province

Province State Free State Gauteng KwaZulu-Natal Limpopo Mpumalanga North West Northern Cape Western Cape







63667 (27.32%)