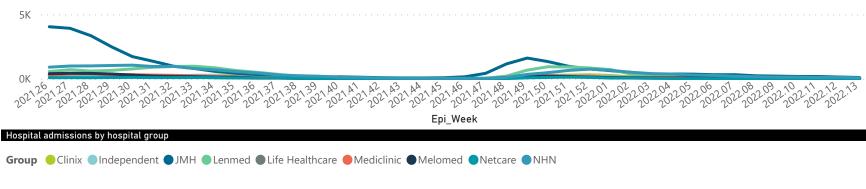

| 436             | 2268                  | 35                    | 2                   | 1                       | 6                       | 0                             |
| Independent     | 1                       | 175                   | 1               | 158                   | 4                     | 0                   | 0                       | 0                       | 0                             |
| Total           | 259                     | 233024                | 39417           | 190836                | 796                   | 109                 | 32                      | 58                      | 3                             |

Hospital admissions by province

Province State Free State Gauteng KwaZulu-Natal Limpopo Mpumalanga North West Northern Cape Western Cape







63667 (27.32%)