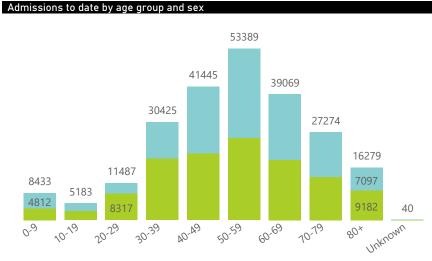

Female Male Unknown

Hospital admissions of COVID-19 cases, by health sector, by epidemiological week