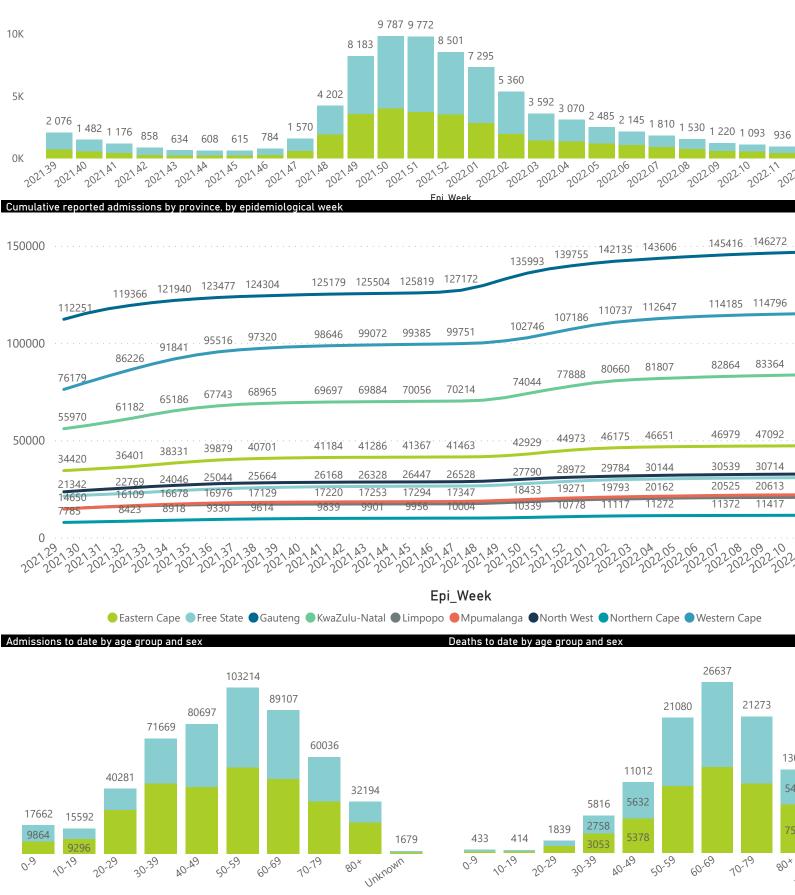

#### NICD National COVID-19 Hospital Surveillance Saturday, 02 April 2022 National The number of reported admissions may change day-to-day as enrolled facilities back-capture historical data. health NATIONAL INSTITUTE FOR COMMUNICABLE DISEASES The Western Cape government has been unable to provide daily data on patients who are on oxygen or ventilated. UBLIC OF SOUTH AFRICA The data below refer to admitted patients who test positive for SARS-CoV-2 on PCR or antigen tests. Interventions for currently admitted patients Ward of currently admitted patients Admissions to date by discharge type Discharged alive 1608 Died 101604 237 118 Transfer to other facility 14476 58 171 In Hospital 1980 Died (non-COVID) 321 Transferred 3 ● General Ward ● High Care ● Intensive Care Unit Currently Oxygenated Currently Ventilated Deaths by epidemiological week and sector Private Public

### Summary of reported COVID-19 admissions by province, by sector

| Province      | Facilities<br>Reporting | Admissions<br>to Date | Died to<br>Date | Discharged<br>to date | Currently<br>Admitted | Currently<br>in ICU | Currently<br>Ventilated | Currently<br>Oxygenated | Admissions in<br>Previous Day |
|---------------|-------------------------|-----------------------|-----------------|-----------------------|-----------------------|---------------------|-------------------------|-------------------------|-------------------------------|
| Eastern Cape  | 104                     | 47237                 | 13106           | 32081                 | 102                   | 6                   | 5                       | 11                      |                               |
| Private       | 18                      | 15219                 | 3356            | 11764                 | 36                    | 3                   | 1                       | 1                       |                               |
| Public        | 86                      | 32018                 | 9750            | 20317                 | 66                    | 3                   | 4                       | 10                      |                               |
| Free State    | 55                      | 30890                 | 6005            | 22585                 | 78                    | 3                   | 3                       | 20                      |                               |
| Private       | 20                      | 13814                 | 2239            | 11382                 | 24                    | 2                   | 1                       | 5                       |                               |
| Public        | 35                      | 17076                 | 3766            | 11203                 | 54                    | 1                   | 2                       | 15                      |                               |
| Gauteng       | 136                     | 147416                | 29444           | 113723                | 994                   | 86                  | 31                      | 97                      |                               |
| Private       | 96                      | 82596                 | 14413           | 67368                 | 362                   | 52                  | 16                      | 20                      |                               |
| Public        | 40                      | 64820                 | 15031           | 46355                 | 632                   | 34                  | 15                      | 77                      |                               |
| KwaZulu-Natal | 116                     | 83995                 | 17164           | 63232                 | 382                   | 30                  | 10                      | 55                      |                               |
| Private       | 47                      | 43498                 | 7296            | 35700                 | 188                   | 27                  | 8                       | 17                      |                               |
| Public        | 69                      | 40497                 | 9868            | 27532                 | 194                   | 3                   | 2                       | 38                      |                               |
| Limpopo       | 48                      | 20699                 | 5301            | 14764                 | 22                    | 2                   | 1                       | 4                       |                               |
| Private       | 7                       | 9078                  | 1706            | 7226                  | 6                     | 1                   | 0                       | 0                       |                               |
| Public        | 41                      | 11621                 | 3595            | 7538                  | 16                    | 1                   | 1                       | 4                       |                               |
| Mpumalanga    | 40                      | 22052                 | 4812            | 16646                 | 31                    | 0                   | 1                       | 5                       |                               |
| Private       | 9                       | 11506                 | 1677            | 9736                  | 12                    | 0                   | 0                       | 3                       |                               |
| Public        | 31                      | 10546                 | 3135            | 6910                  | 19                    | 0                   | 1                       | 2                       |                               |
| North West    | 30                      | 32755                 | 4781            | 25554                 | 95                    | 11                  | 4                       | 39                      |                               |
| Private       | 13                      | 12250                 | 1672            | 10134                 | 42                    | 3                   | 3                       | 8                       |                               |
| Public        | 17                      | 20505                 | 3109            | 15420                 | 53                    | 8                   | 1                       | 31                      |                               |
| Northern Cape | 35                      | 11465                 | 2426            | 8468                  | 6                     | 0                   | 0                       | 2                       |                               |
| Private       | 6                       | 5419                  | 841             | 4331                  | 2                     | 0                   | 0                       | 0                       |                               |
| Public        | 29                      | 6046                  | 1585            | 4137                  | 4                     | 0                   | 0                       | 2                       |                               |
| Western Cape  | 102                     | 115622                | 18565           | 96694                 | 187                   | 33                  | 3                       | 4                       |                               |
| Private       | 43                      | 39644                 | 6217            | 33195                 | 124                   | 21                  | 3                       | 4                       |                               |
| Public        | 59                      | 75978                 | 12348           | 63499                 | 63                    | 12                  |                         |                         |                               |
| Total         | 666                     | 512131                | 101604          | 393747                | 1897                  | 171                 | 58                      | 237                     |                               |

NATIONAL INSTITUTE FOR COMMUNICABLE DISEASES

| Summary of reported COVID-19 admissions by province, by sector |                         |                       |                 |                       |                       |                     |                         |                         |                               |  |
|----------------------------------------------------------------|-------------------------|-----------------------|-----------------|-----------------------|-----------------------|---------------------|-------------------------|-------------------------|-------------------------------|--|
| Sector                                                         | Facilities<br>Reporting | Admissions<br>to Date | Died to<br>Date | Discharged<br>to date | Currently<br>Admitted | Currently<br>in ICU | Currently<br>Ventilated | Currently<br>Oxygenated | Admissions in<br>Previous Day |  |
| Private                                                        | 259                     | 233024                | 39417           | 190836                | 796                   | 109                 | 32                      | 58                      | 3                             |  |
| Public                                                         | 407                     | 279107                | 62187           | 202911                | 1101                  | 62                  | 26                      | 179                     | 3                             |  |
| Total                                                          | 666                     | 512131                | 101604          | 393747                | 1897                  | 171                 | 58                      | 237                     | 6                             |  |

NATIONAL INSTITUTE FOR COMMUNICABLE DISEASES

| Summary of reported COVID-19 admissions by province |                         |                       |                 |                       |                       |                     |                         |                         |                               |
|-----------------------------------------------------|-------------------------|-----------------------|-----------------|-----------------------|-----------------------|---------------------|-------------------------|-------------------------|-------------------------------|
| Province                                            | Facilities<br>Reporting | Admissions<br>to Date | Died to<br>Date | Discharged<br>to date | Currently<br>Admitted | Currently<br>in ICU | Currently<br>Ventilated | Currently<br>Oxygenated | Admissions in<br>Previous Day |
| Gauteng                                             | 96                      | 82596                 | 14413           | 67368                 | 362                   | 52                  | 16                      | 20                      | 1                             |
| KwaZulu-Natal                                       | 47                      | 43498                 | 7296            | 35700                 | 188                   | 27                  | 8                       | 17                      | 0                             |
| Western Cape                                        | 43                      | 39644                 | 6217            | 33195                 | 124                   | 21                  | 3                       | 4                       | 2                             |
| North West                                          | 13                      | 12250                 | 1672            | 10134                 | 42                    | 3                   | 3                       | 8                       | 0                             |
| Eastern Cape                                        | 18                      | 15219                 | 3356            | 11764                 | 36                    | 3                   | 1                       | 1                       | 0                             |
| Free State                                          | 20                      | 13814                 | 2239            | 11382                 | 24                    | 2                   | 1                       | 5                       | 0                             |
| Mpumalanga                                          | 9                       | 11506                 | 1677            | 9736                  | 12                    | 0                   | 0                       | 3                       | 0                             |
| Limpopo                                             | 7                       | 9078                  | 1706            | 7226                  | 6                     | 1                   | 0                       | 0                       | 0                             |
| Northern Cape                                       | 6                       | 5419                  | 841             | 4331                  | 2                     | 0                   | 0                       | 0                       | 0                             |
| Total                                               | 259                     | 233024                | 39417           | 190836                | 796                   | 109                 | 32                      | 58                      | 3                             |

### Summary of reported COVID-19 admissions by hospital group

| Hospital_Group  | Facilities<br>Reporting | Admissions<br>to Date | Died to<br>Date | Discharged<br>to date | Currently<br>Admitted | Currently<br>in ICU | Currently<br>Ventilated | Currently<br>Oxygenated | Admissions in<br>Previous Day |
|-----------------|-------------------------|-----------------------|-----------------|-----------------------|-----------------------|---------------------|-------------------------|-------------------------|-------------------------------|
| NHN             | 69                      | 24518                 | 3636            | 19744                 | 108                   | 8                   | 7                       | 28                      | 0                             |
| Netcare         | 62                      | 63667                 | 13013           | 50188                 | 196                   | 46                  | 8                       | 0                       | 1                             |
| Life Healthcare | 51                      | 53488                 | 8563            | 44787                 | 92                    | 16                  | 3                       | 9                       | 0                             |
| Mediclinic      | 51                      | 65533                 | 10487           | 54789                 | 128                   | 10                  | 5                       | 4                       | 0                             |
| Lenmed          | 10                      | 11432                 | 1537            | 9494                  | 43                    | 10                  | 1                       | 2                       | 0                             |
| Clinix          | 6                       | 2058                  | 329             | 1539                  | 149                   | 10                  | 6                       | 8                       | 0                             |
| Melomed         | 5                       | 9344                  | 1415            | 7869                  | 41                    | 7                   | 1                       | 1                       | 2                             |
| JMH             | 4                       | 2809                  | 436             | 2268                  | 35                    | 2                   | 1                       | 6                       | 0                             |
| Independent     | 1                       | 175                   | 1               | 158                   | 4                     | 0                   | 0                       | 0                       | 0                             |
| Total           | 259                     | 233024                | 39417           | 190836                | 796                   | 109                 | 32                      | 58                      | 3                             |