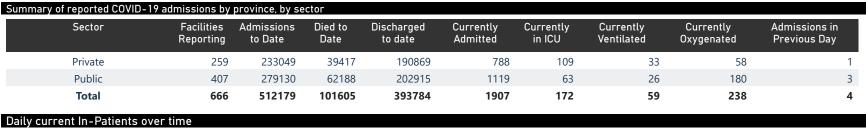

Epi\_Week

| Summary of reported COVID-19 admissions by province, by sector |                         |                       |                 |                       |                       |                     |                         |                         |                               |  |  |
|----------------------------------------------------------------|-------------------------|-----------------------|-----------------|-----------------------|-----------------------|---------------------|-------------------------|-------------------------|-------------------------------|--|--|
| Province                                                       | Facilities<br>Reporting | Admissions<br>to Date | Died to<br>Date | Discharged<br>to date | Currently<br>Admitted | Currently<br>in ICU | Currently<br>Ventilated | Currently<br>Oxygenated | Admissions in<br>Previous Day |  |  |
| Eastern Cape                                                   | 104                     | 47237                 | 13106           | 32081                 | 102                   | 6                   | 5                       | 11                      | 0                             |  |  |
| Private                                                        | 18                      | 15219                 | 3356            | 11764                 | 36                    | 3                   | 1                       | 1                       | 0                             |  |  |
| Public                                                         | 86                      | 32018                 | 9750            | 20317                 | 66                    | 3                   | 4                       | 10                      | 0                             |  |  |
| Free State                                                     | 55                      | 30893                 | 6005            | 22585                 | 81                    | 4                   | 3                       | 20                      | 0                             |  |  |
| Private                                                        | 20                      | 13817                 | 2239            | 11382                 | 27                    | 3                   | 1                       | 5                       | 0                             |  |  |
| Public                                                         | 35                      | 17076                 | 3766            | 11203                 | 54                    | 1                   | 2                       | 15                      | 0                             |  |  |
| Gauteng                                                        | 136                     | 147425                | 29444           | 113731                | 995                   | 85                  | 32                      | 96                      | 2                             |  |  |
| Private                                                        | 96                      | 82602                 | 14413           | 67376                 | 360                   | 51                  | 17                      | 20                      | 1                             |  |  |
| Public                                                         | 40                      | 64823                 | 15031           | 46355                 | 635                   | 34                  | 15                      | 76                      | 1                             |  |  |
| KwaZulu-Natal                                                  | 116                     | 84001                 | 17164           | 63236                 | 384                   | 30                  | 10                      | 55                      | 0                             |  |  |
| Private                                                        | 47                      | 43502                 | 7296            | 35704                 | 188                   | 27                  | 8                       | 17                      | 0                             |  |  |
| Public                                                         | 69                      | 40499                 | 9868            | 27532                 | 196                   | 3                   | 2                       | 38                      | 0                             |  |  |
| Limpopo                                                        | 48                      | 20701                 | 5301            | 14764                 | 24                    | 2                   | 1                       | 5                       | 0                             |  |  |
| Private                                                        | 7                       | 9080                  | 1706            | 7226                  | 8                     | 1                   | 0                       | 1                       | 0                             |  |  |
| Public                                                         | 41                      | 11621                 | 3595            | 7538                  | 16                    | 1                   | 1                       | 4                       | 0                             |  |  |
| Mpumalanga                                                     | 40                      | 22052                 | 4812            | 16648                 | 29                    | 0                   | 1                       | 5                       | 0                             |  |  |
| Private                                                        | 9                       | 11506                 | 1677            | 9738                  | 10                    | 0                   | 0                       | 3                       | 0                             |  |  |
| Public                                                         | 31                      | 10546                 | 3135            | 6910                  | 19                    | 0                   | 1                       | 2                       | 0                             |  |  |
| North West                                                     | 30                      | 32757                 | 4781            | 25556                 | 95                    | 11                  | 4                       | 41                      | 2                             |  |  |
| Private                                                        | 13                      | 12250                 | 1672            | 10136                 | 40                    | 3                   | 3                       | 8                       | 0                             |  |  |
| Public                                                         | 17                      | 20507                 | 3109            | 15420                 | 55                    | 8                   | 1                       | 33                      | 2                             |  |  |
| Northern Cape                                                  | 35                      | 11465                 | 2426            | 8468                  | 6                     | 0                   | 0                       | 2                       | 0                             |  |  |
| Private                                                        | 6                       | 5419                  | 841             | 4331                  | 2                     | 0                   | 0                       | 0                       | 0                             |  |  |
| Public                                                         | 29                      | 6046                  | 1585            | 4137                  | 4                     | 0                   | 0                       | 2                       | 0                             |  |  |
| Western Cape                                                   | 102                     | 115648                | 18566           | 96715                 | 191                   | 34                  | 3                       | 3                       | 0                             |  |  |
| Private                                                        | 43                      | 39654                 | 6217            | 33212                 | 117                   | 21                  | 3                       | 3                       | 0                             |  |  |
| Public                                                         | 59                      | 75994                 | 12349           | 63503                 | 74                    | 13                  |                         |                         | 0                             |  |  |
| Total                                                          | 666                     | 512179                | 101605          | 393784                | 1907                  | 172                 | 59                      | 238                     | 4                             |  |  |