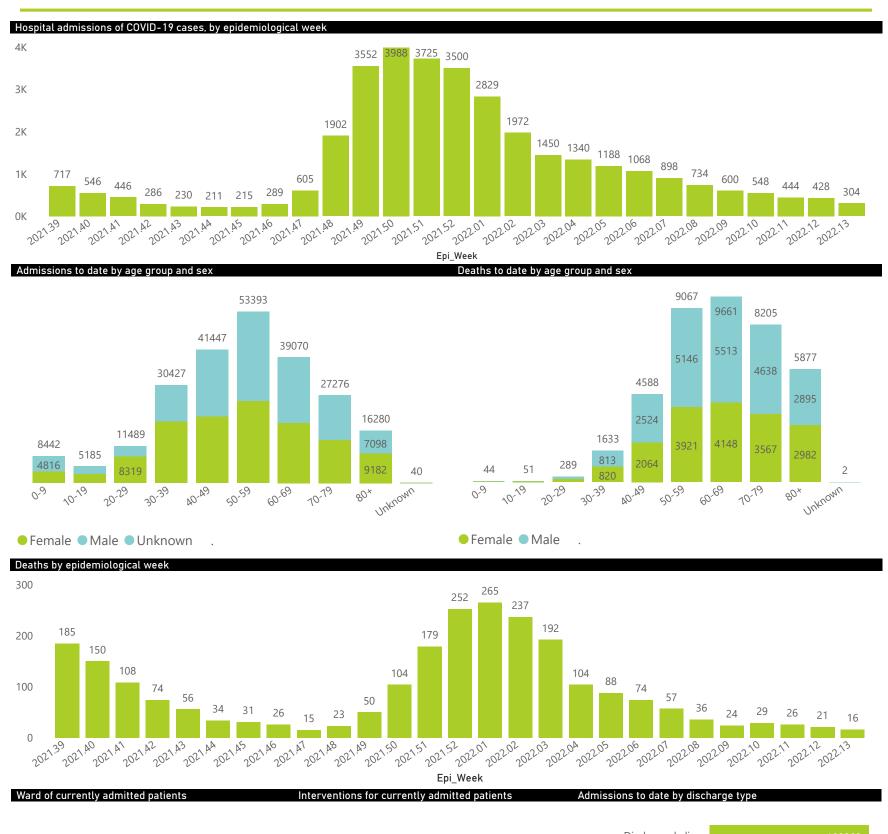

| 172                 | 59                      | 238                     | 4                             |  |  |

Sunday, 03 April 2022

# NICD National COVID-19 Hospital Surveillance

National



The number of reported admissions may change day-to-day as enrolled facilities back-capture historical data. The Western Cape government has been unable to provide daily data on patients who are on oxygen or ventilated. The data below refer to admitted patients who test positive for SARS-CoV-2 on PCR or antigen tests.







Private



The number of reported admissions may change day-to-day as enrolled facilities back-capture historical data. The data below refer to admitted patients who test positive for SARS-CoV-2 on PCR or antigen tests.

NATIONAL INSTITUTE FOR COMMUNICABLE DISEASES





Private



JMH

Independent

**Total** 

The number of reported admissions may change day-to-day as enrolled facilities back-capture historical data.

| Department: Health REPUBLIC OF SOUTH AFRICA | The data below refer to admitted patients who test positive for SARS-CoV-2 on PCR or antigen tests. |                                   |                 |                       |                       |                     |                         |                         | NATIONAL INSTITUTE FOR COMMUNICABLE DISEAD Division of the National Health Laboratory St |  |
|---------------------------------------------|-----------------------------------------------------------------------------------------------------|-----------------------------------|-----------------|----------------------