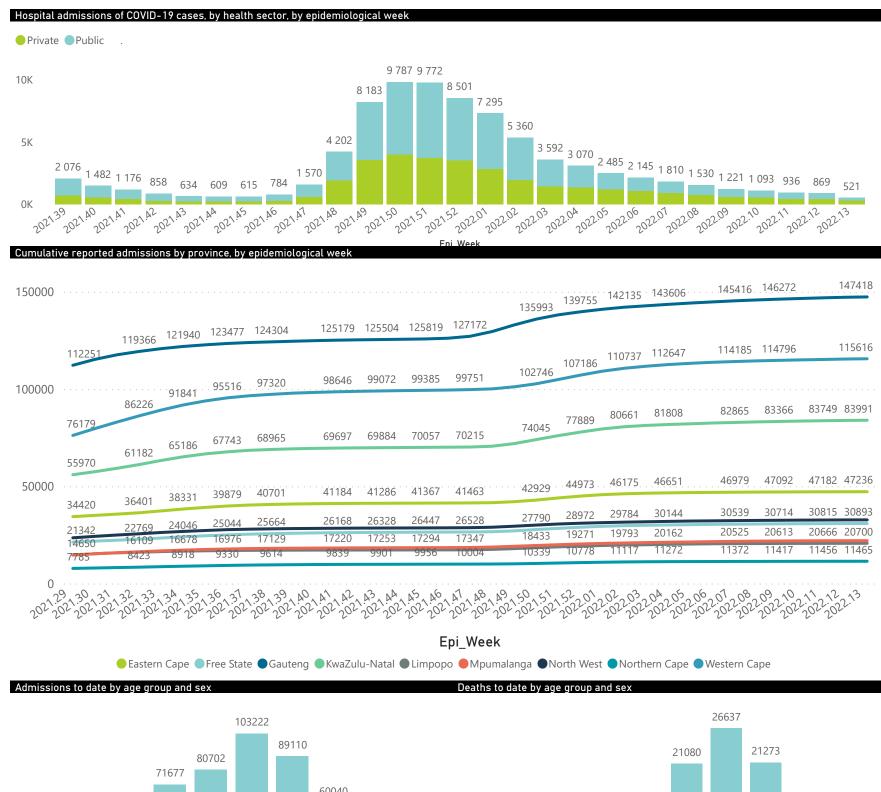

National

The number of reported admissions may change day-to-day as enrolled facilities back-capture historical data.

The Western Cape government has been unable to provide daily data on patients who are on oxygen or ventilated.

The data below refer to admitted patients who test positive for SARS-CoV-2 on PCR or antigen tests.

National

The number of reported admissions may change day-to-day as enrolled facilities back-capture historical data. The Western Cape government has been unable to provide daily data on patients who are on oxygen or ventilated. The data below refer to admitted patients who test positive for SARS-CoV-2 on PCR or antigen tests.

# NICD National COVID-19 Hospital Surveillance

National

The number of reported admissions may change day-to-day as enrolled facilities back-capture historical data. The Western Cape government has been unable to provide daily data on patients who are on oxygen or ventilated. The data below refer to admitted patients who test positive for SARS-CoV-2 on PCR or antigen tests.