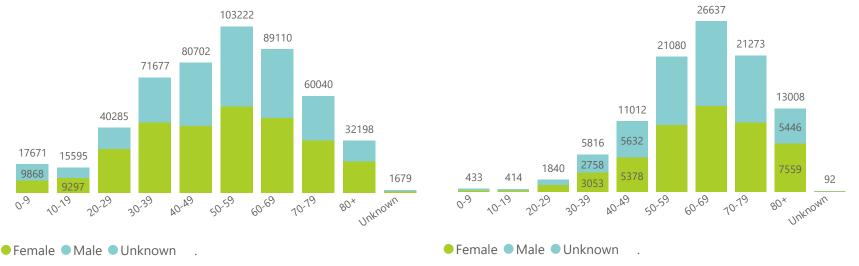

Epi\_Week

| Summary of reported COVID-19 admissions by province, by sector |                         |                       |                 |                       |                       |                     |                         |                         |                               |  |  |
|----------------------------------------------------------------|-------------------------|-----------------------|-----------------|-----------------------|-----------------------|---------------------|-------------------------|-------------------------|-------------------------------|--|--|
| Province                                                       | Facilities<br>Reporting | Admissions<br>to Date | Died to<br>Date | Discharged<br>to date | Currently<br>Admitted | Currently<br>in ICU | Currently<br>Ventilated | Currently<br>Oxygenated | Admissions in<br>Previous Day |  |  |
| Eastern Cape                                                   | 104                     | 47237                 | 13106           | 32081                 | 102                   | 6                   | 5                       | 11                      | 0                             |  |  |
| Private                                                        | 18                      | 15219                 | 3356            | 11764                 | 36                    | 3                   | 1                       | 1                       | 0                             |  |  |
| Public                                                         | 86                      | 32018                 | 9750            | 20317                 | 66                    | 3                   | 4                       | 10                      | 0                             |  |  |
| Free State                                                     | 55                      | 30893                 | 6005            | 22585                 | 81                    | 4                   | 3                       | 20                      | 0                             |  |  |
| Private                                                        | 20                      | 13817                 | 2239            | 11382                 | 27                    | 3                   | 1                       | 5                       | 0                             |  |  |
| Public                                                         | 35                      | 17076                 | 3766            | 11203                 | 54                    | 1                   | 2                       | 15                      | 0                             |  |  |
| Gauteng                                                        | 136                     | 147425                | 29444           | 113731                | 995                   | 85                  | 32                      | 96                      | 2                             |  |  |
| Private                                                        | 96                      | 82602                 | 14413           | 67376                 | 360                   | 51                  | 17                      | 20                      | 1                             |  |  |
| Public                                                         | 40                      | 64823                 | 15031           | 46355                 | 635                   | 34                  | 15                      | 76                      | 1                             |  |  |
| KwaZulu-Natal                                                  | 116                     | 84001                 | 17164           | 63236                 | 384                   | 30                  | 10                      | 55                      | 0                             |  |  |
| Private                                                        | 47                      | 43502                 | 7296            | 35704                 | 188                   | 27                  | 8                       | 17                      | 0                             |  |  |
| Public                                                         | 69                      | 40499                 | 9868            | 27532                 | 196                   | 3                   | 2                       | 38                      | 0                             |  |  |
| Limpopo                                                        | 48                      | 20701                 | 5301            | 14764                 | 24                    | 2                   | 1                       | 5                       | 0                             |  |  |
| Private                                                        | 7                       | 9080                  | 1706            | 7226                  | 8                     | 1                   | 0                       | 1                       | 0                             |  |  |
| Public                                                         | 41                      | 11621                 | 3595            | 7538                  | 16                    | 1                   | 1                       | 4                       | 0                             |  |  |
| Mpumalanga                                                     | 40                      | 22052                 | 4812            | 16648                 | 29                    | 0                   | 1                       | 5                       | 0                             |  |  |
| Private                                                        | 9                       | 11506                 | 1677            | 9738                  | 10                    | 0                   | 0                       | 3                       | 0                             |  |  |
| Public                                                         | 31                      | 10546                 | 3135            | 6910                  | 19                    | 0                   | 1                       | 2                       | 0                             |  |  |
| North West                                                     | 30                      | 32757                 | 4781            | 25556                 | 95                    | 11                  | 4                       | 41                      | 2                             |  |  |
| Private                                                        | 13                      | 12250                 | 1672            | 10136                 | 40                    | 3                   | 3                       | 8                       | 0                             |  |  |
| Public                                                         | 17                      | 20507                 | 3109            | 15420                 | 55                    | 8                   | 1                       | 33                      | 2                             |  |  |
| Northern Cape                                                  | 35                      | 11465                 | 2426            | 8468                  | 6                     | 0                   | 0                       | 2                       | 0                             |  |  |
| Private                                                        | 6                       | 5419                  | 841             | 4331                  | 2                     | 0                   | 0                       | 0                       | 0                             |  |  |
| Public                                                         | 29                      | 6046                  | 1585            | 4137                  | 4                     | 0                   | 0                       | 2                       | 0                             |  |  |
| Western Cape                                                   | 102                     | 115648                | 18566           | 96715                 | 191                   | 34                  | 3                       | 3                       | 0                             |  |  |
| Private                                                        | 43                      | 39654                 | 6217            | 33212                 | 117                   | 21                  | 3                       | 3                       | 0                             |  |  |
| Public                                                         | 59                      | 75994                 | 12349           | 63503                 | 74                    | 13                  |                         |                         | 0                             |  |  |
| Total                                                          | 666                     | 512179                | 101605          | 393784                | 1907                  | 172                 | 59                      | 238                     | 4                             |  |  |