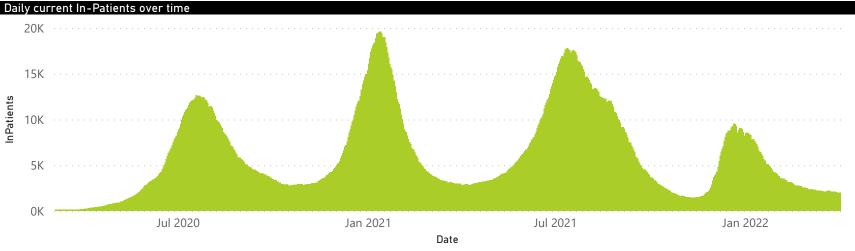

|                         |                         | 0                             |  |  |
| Total                                                          | 666                     | 512179                | 101605          | 393784                | 1907                  | 172                 | 59                      | 238                     | 4                             |  |  |

Sunday, 03 April 2022

# NICD National COVID-19 Hospital Surveillance

National



The number of reported admissions may change day-to-day as enrolled facilities back-capture historical data. The Western Cape government has been unable to provide daily data on patients who are on oxygen or ventilated. The data below refer to admitted patients who test positive for SARS-CoV-2 on PCR or antigen tests.







Private



The number of reported admissions may change day-to-day as enrolled facilities back-capture historical data. The data below refer to admitted patients who test positive for SARS-CoV-2 on PCR or antigen tests.

NATIONAL INSTITUTE FOR COMMUNICABLE DISEASES





Private



JMH

Independent

**Total** 

The number of reported admissions may change day-to-day as enrolled facilities back-capture historical data.

| Department: Health REPUBLIC OF SOUTH AFRICA | The data below refer to admitted patients who test positive for SARS-CoV-2 on PCR or antigen tests. |                                   |                 |                       |                       |                     |                         |                         | NATIONAL INSTITUTE FOR COMMUNICABLE DISEAD Divisio