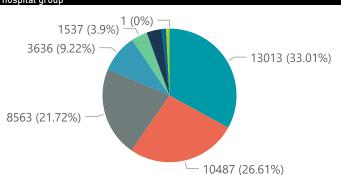

NATIONAL INSTITUTE FOR COMMUNICABLE DISEASES

Private

JMH

Independent

**Total** 

The number of reported admissions may change day-to-day as enrolled facilities back-capture historical data.

| Department: Health REPUBLIC OF SOUTH AFRICA | The data below refer to admitted patients who test positive for SARS-CoV-2 on PCR or antigen tests. |                                   |                 |                       |                       |                     |                         |                         | NATIONAL INSTITUTE FOR COMMUNICABLE DISEAD Division of the National Health Laboratory St |  |
|---------------------------------------------|-----------------------------------------------------------------------------------------------------|-----------------------------------|-----------------|-----------------------|-----------------------|---------------------|-------------------------|-------------------------|------------------------------------------------------------------------------------------|--|
| ry of reported COVID-                       | 19 admissions by<br>Facilities<br>Reporting                                                         | province<br>Admissions<br>to Date | Died to<br>Date | Discharged<br>to date | Currently<br>Admitted | Currently<br>in ICU | Currently<br>Ventilated | Currently<br>Oxygenated | Admissions in<br>Previous Day                                                            |  |
| Gauteng                                     | 96                                                                                                  | 82602                             | 14413           | 67376                 | 360                   | 51                  | 17                      | 20                      |                                                                                          |  |
| KwaZulu-Natal                               | 47                                                                                                  | 43502                             | 7296            | 35704                 | 188                   | 27                  | 8                       | 17                      |                                                                                          |  |
| Western Cape                                | 43                                                                                                  | 39654                             | 6217            | 33212                 | 117                   | 21                  | 3                       | 3                       |                                                                                          |  |
| North West                                  | 13                                                                                                  | 12250                             | 1672            | 10136                 | 40                    | 3                   | 3                       | 8                       |                                                                                          |  |
| Eastern Cape                                | 18                                                                                                  | 15219                             | 3356            | 11764                 | 36                    | 3                   | 1                       | 1                       |                                                                                          |  |
| Free State                                  | 20                                                                                                  | 13817                             | 2239            | 11382                 | 27                    | 3                   | 1                       | 5                       |                                                                                          |  |
| Mpumalanga                                  | 9                                                                                                   | 11506                             | 1677            | 9738                  | 10                    | 0                   | 0                       | 3                       |                                                                                          |  |
| Limpopo                                     | 7                                                                                                   | 9080                              | 1706            | 7226                  | 8                     | 1                   | 0                       | 1                       |                                                                                          |  |
| Northern Cape                               | 6                                                                                                   | 5419                              | 841             | 4331                  | 2                     | 0                   | 0                       | 0                       |                                                                                          |  |
| Total                                       | 259                                                                                                 | 233049                            | 39417           | 190869                | 788                   | 109                 | 33                      | 58                      |                                                                                          |  |
| ry of reported COVID-                       | 19 admissions by                                                                                    | hospital group                    |                 |                       |                       |                     |                         |                         |                                                                                          |  |
| Hospital_Group                              | Facilities<br>Reporting                                                                             | Admissions<br>to Date             | Died to<br>Date | Discharged<br>to date | Currently<br>Admitted | Currently<br>in ICU | Currently<br>Ventilated | Currently<br>Oxygenated | Admissions in<br>Previous Day                                                            |  |
| NHN                                         | 69                                                                                                  | 24520                             | 3636            | 19746                 | 108                   | 9                   | 8                       | 28                      |                                                                                          |  |
| Netcare                                     | 62                                                                                                  | 63667                             | 13013           | 50188                 | 196                   | 46                  | 8                       | 0                       |                                                                                          |  |
| Life Healthcare                             | 51                                                                                                  | 53488                             | 8563            | 44787                 | 92                    | 16                  | 3                       | 9                       |                                                                                          |  |
| Mediclinic                                  | 51                                                                                                  | 65556                             | 10487           | 54818                 | 122                   | 9                   | 5                       | 4                       |                                                                                          |  |
| Lenmed                                      | 10                                                                                                  | 11432                             | 1537            | 9494                  | 43                    | 10                  | 1                       | 2                       |                                                                                          |  |
| Clinix                                      | 6                                                                                                   | 2058                              | 329             | 1539                  | 149                   | 10                  | 6                       | 8                       |                                                                                          |  |
|                                             |                                                                                                     |                                   |                 |                       |                       |                     |                         |                         |                                                                                          |  |