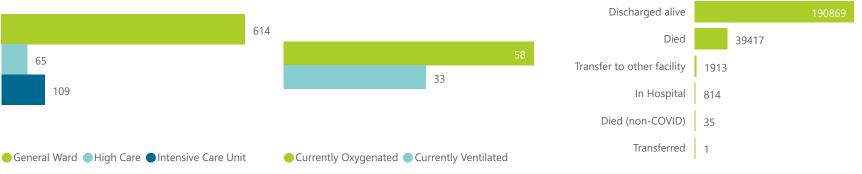

NATIONAL INSTITUTE FOR COMMUNICABLE DISEASES

Private

JMH

Independent

**Total** 

The number of reported admissions may change day-to-day as enrolled facilities back-capture historical data.

| Department: Health REPUBLIC OF SOUTH AFRICA | The data below refer to admitted patients who test positive for SARS-CoV-2 on PCR or antigen tests. |                                   |                 |                       |                       |                     |                         |                         | NATIONAL INSTITUTE FOR COMMUNICABLE DISEAD Division of the National Health Laboratory St |  |
|---------------------------------------------|-----------------------------------------------------------------------------------------------------|-----------------------------------|-----------------|-----------------------|-----------------------|---------------------|-------------------------|-------------------------|------------------------------------------------------------------------------------------|--|
| ry of reported COVID-                       | 19 admissions by<br>Facilities<br>Reporting                                                         | province<br>Admissions<br>to Date | Died to<br>Date | Discharged<br>to date | Currently<br>Admitted | Currently<br>in ICU | Currently<br>Ventilated | Currently<br>Oxygenated | Admissions in<br>Previous Day                                                            |  |
| Gauteng                                     | 96                                                                                                  | 82602                             | 14413           | 67376                 | 360                   | 51                  | 17                      | 20                      |                                                                                          |  |
| KwaZulu-Natal                               | 47                                                                                                  | 43502                             | 7296            | 35704                 | 188                   | 27                  | 8                       | 17                      |                                                                                          |  |
| Western Cape                                | 43                                                                                                  | 39654                             | 6217            | 33212                 | 117                   | 21                  | 3                       | 3                       |                                                                                          |  |
| North West                                  | 13                                                                                                  | 12250                             | 1672            | 10136                 | 40                    | 3                   | 3                       | 8                       |                                                                                          |  |
| Eastern Cape                                | 18                                                                                                  | 15219                             | 3356            | 11764                 | 36                    | 3                   | 1                       | 1                       |                                                                                          |  |
| Free State                                  | 20                                                                                                  | 13817                             | 2239            | 11382                 | 27                    | 3                   | 1                       | 5                       |                                                                                          |  |
| Mpumalanga                                  | 9                                                                                                   | 11506                             | 1677            | 9738                  | 10                    | 0                   | 0                       | 3                       |                                                                                          |  |
| Limpopo                                     | 7                                                                                                   | 9080                              | 1706            | 7226                  | 8                     | 1                   | 0                       | 1                       |                                                                                          |  |
| Northern Cape                               | 6                                                                                                   | 5419                              | 841             | 4331                  | 2                     | 0                   | 0                       | 0                       |                                                                                          |  |
| Total                                       | 259                                                                                                 | 233049                            | 39417           | 190869                | 788                   | 109                 | 33                      | 58                      |                                                                                          |  |
| ry of reported COVID-                       | 19 admissions by                                                                                    | hospital group                    |                 |                       |                       |                     |                         |                         |                                                                                          |  |
| Hospital_Group                              | Facilities<br>Reporting                                                                             | Admissions<br>to Date             | Died to<br>Date | Discharged<br>to date | Currently<br>Admitted | Currently<br>in ICU | Currently<br>Ventilated | Currently<br>Oxygenated | Admissions in<br>Previous Day                                                            |  |
| NHN                                         | 69                                                                                                  | 24520                             | 3636            | 19746                 | 108                   | 9                   | 8                       | 28                      |                                                                                          |  |
| Netcare                                     | 62                                                                                                  | 63667                             | 13013           | 50188                 | 196                   | 46                  | 8                       | 0                       |                                                                                          |  |
| Life Healthcare                             | 51                                                                                                  | 53488                             | 8563            | 44787                 | 92                    | 16                  | 3                       | 9                       |                                                                                          |  |
| Mediclinic                                  | 51                                                                                                  | 65556                             | 10487           | 54818                 | 122                   | 9                   | 5                       | 4                       |                                                                                          |  |
| Lenmed                                      | 10                                                                                                  | 11432                             | 1537            | 9494                  | 43                    | 10                  | 1                       | 2                       |                                                                                          |  |
| Clinix                                      | 6                                                                                                   | 2058                              | 329             | 1539                  | 149                   | 10                  | 6                       | 8                       |                                                                                          |  |
|                                             |                                                                                                     |                                   |                 |                       |                       |                     |                         |                         |                                                                                          |  |