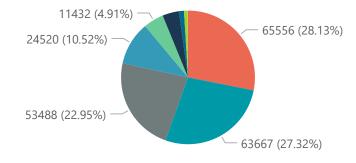

NATIONAL INSTITUTE FOR COMMUNICABLE DISEASES

Private

JMH

Independent

**Total** 

The number of reported admissions may change day-to-day as enrolled facilities back-capture historical data.

| Department: Health REPUBLIC OF SOUTH AFRICA | The data below refer to admitted patients who test positive for SARS-CoV-2 on PCR or antigen tests. |                                   |                 |                       |                       |                     |                         |                         | NATIONAL INSTITUTE FOR COMMUNICABLE DISEAD Division of the National Health Laboratory St |  |
|---------------------------------------------|-----------------------------------------------------------------------------------------------------|-----------------------------------|-----------------|-----------------------|-----------------------|---------------------|-------------------------|-------------------------|------------------------------------------------------------------------------------------|--|
| ry of reported COVID-                       | 19 admissions by<br>Facilities<br>Reporting                                                         | province<br>Admissions<br>to Date | Died to<br>Date | Discharged<br>to date | Currently<br>Admitted | Currently<br>in ICU | Currently<br>Ventilated | Currently<br>Oxygenated | Admissions in<br>Previous Day                                                            |  |
| Gauteng                                     | 96                                                                                                  | 82602                             | 14413           | 67376                 | 360                   | 51                  | 17                      | 20                      |                                                                                          |  |
| KwaZulu-Natal                               | 47                                                                                                  | 43502                             | 7296            | 35704                 | 188                   | 27                  | 8                       | 17                      |                                                                                          |  |
| Western Cape                                | 43                                                                                                  | 39654                             | 6217            | 33212                 | 117                   | 21                  | 3                       | 3                       |                                                                                          |  |
| North West                                  | 13                                                                                                  | 12250                             | 1672            | 10136                 | 40                    | 3                   | 3                       | 8                       |                                                                                          |  |
| Eastern Cape                                | 18                                                                                                  | 15219                             | 3356            | 11764                 | 36                    | 3                   | 1                       | 1                       |                                                                                          |  |
| Free State                                  | 20                                                                                                  | 13817                             | 2239            | 11382                 | 27                    | 3                   | 1                       | 5                       |                                                                                          |  |
| Mpumalanga                                  | 9                                                                                                   | 11506                             | 1677            | 9738                  | 10                    | 0                   | 0                       | 3                       |                                                                                          |  |
| Limpopo                                     | 7                                                                                                   | 9080                              | 1706            | 7226                  | 8                     | 1                   | 0                       | 1                       |                                                                                          |  |
| Northern Cape                               | 6                                                                                                   | 5419                              | 841             | 4331                  | 2                     | 0                   | 0                       | 0                       |                                                                                          |  |
| Total                                       | 259                                                                                                 | 233049                            | 39417           | 190869                | 788                   | 109                 | 33                      | 58                      |                                                                                          |  |
| ry of reported COVID-                       | 19 admissions by                                                                                    | hospital group                    |                 |                       |                       |                     |                         |                         |                                                                                          |  |
| Hospital_Group                              | Facilities<br>Reporting                                                                             | Admissions<br>to Date             | Died to<br>Date | Discharged<br>to date | Currently<br>Admitted | Currently<br>in ICU | Currently<br>Ventilated | Currently<br>Oxygenated | Admissions in<br>Previous Day                                                            |  |
| NHN                                         | 69                                                                                                  | 24520                             | 3636            | 19746                 | 108                   | 9                   | 8                       | 28                      |                                                                                          |  |
| Netcare                                     | 62                                                                                                  | 63667                             | 13013           | 50188                 | 196                   | 46                  | 8                       | 0                       |                                                                                          |  |
| Life Healthcare                             | 51                                                                                                  | 53488                             | 8563            | 44787                 | 92                    | 16                  | 3                       | 9                       |                                                                                          |  |
| Mediclinic                                  | 51                                                                                                  | 65556                             | 10487           | 54818                 | 122                   | 9                   | 5                       | 4                       |                                                                                          |  |
| Lenmed                                      | 10                                                                                                  | 11432                             | 1537            | 9494                  | 43                    | 10                  | 1                       | 2                       |                                                                                          |  |
| Clinix                                      | 6                                                                                                   | 2058                              | 329             | 1539                  | 149                   | 10                  | 6                       | 8                       |                                                                                          |  |
|                                             |                                                                                                     |                                   |                 |                       |                       |                     |                         |                         |                                                                                          |  |