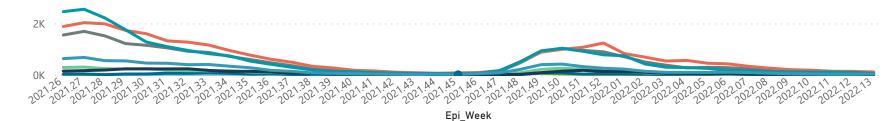

National

The number of reported admissions may change day-to-day as enrolled facilities back-capture historical data.

The Western Cape government has been unable to provide daily data on patients who are on oxygen or ventilated.

The data below refer to admitted patients who test positive for SARS-CoV-2 on PCR or antigen tests.

National

The number of reported admissions may change day-to-day as enrolled facilities back-capture historical data. The Western Cape government has been unable to provide daily data on patients who are on oxygen or ventilated. The data below refer to admitted patients who test positive for SARS-CoV-2 on PCR or antigen tests.

# NICD National COVID-19 Hospital Surveillance

National

The number of reported admissions may change day-to-day as enrolled facilities back-capture historical data. The Western Cape government has been unable to provide daily data on patients who are on oxygen or ventilated. The data below refer to admitted patients who test positive for SARS-CoV-2 on PCR or antigen tests.