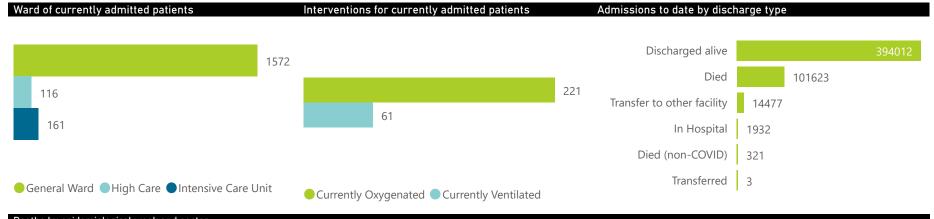

The data below refer to admitted patients who test positive for SARS-CoV-2 on PCR or antigen tests.

| Summary of reported COVID-19 admissions by province, by sector |                         |                       |                 |                       |                       |                     |                         |                         |                               |
|----------------------------------------------------------------|-------------------------|-----------------------|-----------------|-----------------------|-----------------------|---------------------|-------------------------|-------------------------|-------------------------------|
| Province                                                       | Facilities<br>Reporting | Admissions<br>to Date | Died to<br>Date | Discharged<br>to date | Currently<br>Admitted | Currently<br>in ICU | Currently<br>Ventilated | Currently<br>Oxygenated | Admissions in<br>Previous Day |
| Eastern Cape                                                   | 104                     | 47251                 | 13107           | 32093                 | 103                   | 6                   | 5                       | 12                      | 3                             |
| Private                                                        | 18                      | 15230                 | 3356            | 11775                 | 36                    | 3                   | 1                       | 1                       | 2                             |
| Public                                                         | 86                      | 32021                 | 9751            | 20318                 | 67                    | 3                   | 4                       | 11                      | 1                             |
| Free State                                                     | 55                      | 30896                 | 6005            | 22594                 | 75                    | 4                   | 3                       | 20                      | 0                             |
| Private                                                        | 20                      | 13818                 | 2239            | 11388                 | 22                    | 3                   | 1                       | 3                       | 0                             |
| Public                                                         | 35                      | 17078                 | 3766            | 11206                 | 53                    | 1                   | 2                       | 17                      | 0                             |
| Gauteng                                                        | 136                     | 147487                | 29450           | 113811                | 970                   | 80                  | 35                      | 86                      | 9                             |
| Private                                                        | 96                      | 82644                 | 14415           | 67430                 | 346                   | 45                  | 20                      | 22                      | 7                             |
| Public                                                         | 40                      | 64843                 | 15035           | 46381                 | 624                   | 35                  | 15                      | 64                      | 2                             |
| KwaZulu-Natal                                                  | 116                     | 84067                 | 17170           | 63309                 | 370                   | 27                  | 9                       | 53                      | 9                             |
| Private                                                        | 47                      | 43541                 | 7299            | 35749                 | 179                   | 23                  | 8                       | 16                      | 4                             |
| Public                                                         | 69                      | 40526                 | 9871            | 27560                 | 191                   | 4                   | 1                       | 37                      | 5                             |
| Limpopo                                                        | 48                      | 20705                 | 5303            | 14766                 | 24                    | 2                   | 1                       | 5                       | 1                             |
| Private                                                        | 7                       | 9080                  | 1707            | 7226                  | 7                     | 1                   | 0                       | 0                       | 0                             |
| Public                                                         | 41                      | 11625                 | 3596            | 7540                  | 17                    | 1                   | 1                       | 5                       | 1                             |
| Mpumalanga                                                     | 40                      | 22053                 | 4812            | 16652                 | 26                    | 0                   | 1                       | 3                       | 0                             |
| Private                                                        | 9                       | 11507                 | 1677            | 9741                  | 8                     | 0                   | 0                       | 1                       | 0                             |
| Public                                                         | 31                      | 10546                 | 3135            | 6911                  | 18                    | 0                   | 1                       | 2                       | 0                             |
| North West                                                     | 30                      | 32760                 | 4783            | 25563                 | 90                    | 11                  | 4                       | 37                      | 0                             |
| Private                                                        | 13                      | 12252                 | 1672            | 10139                 | 39                    | 3                   | 3                       | 8                       | 0                             |
| Public                                                         | 17                      | 20508                 | 3111            | 15424                 | 51                    | 8                   | 1                       | 29                      | 0                             |
| Northern Cape                                                  | 35                      | 11473                 | 2426            | 8475                  | 7                     | 1                   | 0                       | 2                       | 0                             |
| Private                                                        | 6                       | 5427                  | 841             | 4338                  | 3                     | 1                   | 0                       | 0                       | 0                             |
| Public                                                         | 29                      | 6046                  | 1585            | 4137                  | 4                     | 0                   | 0                       | 2                       | 0                             |
| Western Cape                                                   | 102                     | 115676                | 18567           | 96749                 | 184                   | 30                  | 3                       | 3                       | 4                             |
| Private                                                        | 43                      | 39675                 | 6218            | 33240                 | 109                   | 17                  | 3                       | 3                       | 3                             |
| Public                                                         | 59                      | 76001                 | 12349           | 63509                 | 75                    | 13                  |                         |                         | 1                             |
| Total                                                          | 666                     | 512368                | 101623          | 394012                | 1849                  | 161                 | 61                      | 221                     | 26                            |

The data below refer to admitted patients who test positive for SARS-CoV-2 on PCR or antigen tests.

| Summary of reported COVID-19 admissions by province, by sector |                         |                       |                 |                       |                       |                     |                         |                         |                               |
|----------------------------------------------------------------|-------------------------|-----------------------|-----------------|-----------------------|-----------------------|---------------------|-------------------------|-------------------------|-------------------------------|
| Sector                                                         | Facilities<br>Reporting | Admissions<br>to Date | Died to<br>Date | Discharged<br>to date | Currently<br>Admitted | Currently<br>in ICU | Currently<br>Ventilated | Currently<br>Oxygenated | Admissions in<br>Previous Day |
| Private                                                        | 259                     | 233174                | 39424           | 191026                | 749                   | 96                  | 36                      | 54                      | 16                            |
| Public                                                         | 407                     | 279194                | 62199           | 202986                | 1100                  | 65                  | 25                      | 167                     | 10                            |
| Total                                                          | 666                     | 512368                | 101623          | 394012                | 1849                  | 161                 | 61                      | 221                     | 26                            |