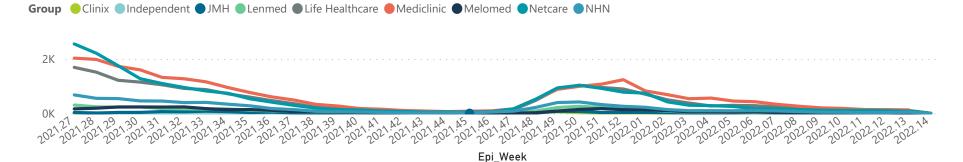

#### Summary of reported COVID-19 admissions by hospital group Currently in ICU Hospital\_Group Discharged Currently Admissions in Facilities Admissions Died to Currently Currently Reporting to Date Date to date Admitted Ventilated Oxygenated **Previous Day** NHN Netcare Life Healthcare Mediclinic Lenmed Clinix Melomed JMH Independent **Total**