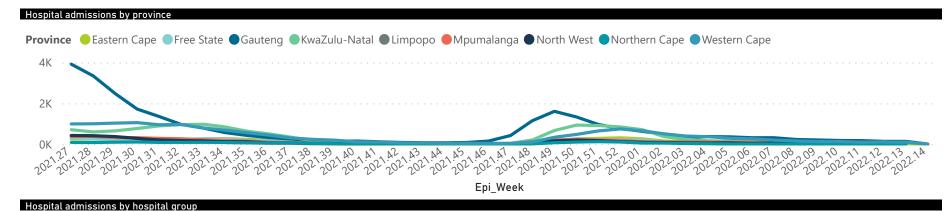

National

The number of reported admissions may change day-to-day as enrolled facilities back-capture historical data. The Western Cape government has been unable to provide daily data on patients who are on oxygen or ventilated. The data below refer to admitted patients who test positive for SARS-CoV-2 on PCR or antigen tests.

National

The number of reported admissions may change day-to-day as enrolled facilities back-capture historical data. The Western Cape government has been unable to provide daily data on patients who are on oxygen or ventilated.

The data below refer to admitted patients who test positive for SARS-CoV-2 on PCR or antigen tests.

| Summary of reported COVID-19 admissions by province, by sector |                         |                       |                 |                       |                       |                     |                         |                         |                               |
|----------------------------------------------------------------|-------------------------|-----------------------|-----------------|-----------------------|-----------------------|---------------------|-------------------------|-------------------------|-------------------------------|
| Province                                                       | Facilities<br>Reporting | Admissions<br>to Date | Died to<br>Date | Discharged<br>to date | Currently<br>Admitted | Currently<br>in ICU | Currently<br>Ventilated | Currently<br>Oxygenated | Admissions in<br>Previous Day |
| Eastern Cape                                                   | 104                     | 47251                 | 13107           | 32093                 | 103                   | 6                   | 5                       | 12                      | 3                             |
| Private                                                        | 18                      | 15230                 | 3356            | 11775                 | 36                    | 3                   | 1                       | 1                       | 2                             |
| Public                                                         | 86                      | 32021                 | 9751            | 20318                 | 67                    | 3                   | 4                       | 11                      | 1                             |
| Free State                                                     | 55                      | 30896                 | 6005            | 22594                 | 75                    | 4                   | 3                       | 20                      | 0                             |
| Private                                                        | 20                      | 13818                 | 2239            | 11388                 | 22                    | 3                   | 1                       | 3                       | 0                             |
| Public                                                         | 35                      | 17078                 | 3766            | 11206                 | 53                    | 1                   | 2                       | 17                      | 0                             |
| Gauteng                                                        | 136                     | 147487                | 29450           | 113811                | 970                   | 80                  | 35                      | 86                      | 9                             |
| Private                                                        | 96                      | 82644                 | 14415           | 67430                 | 346                   | 45                  | 20                      | 22                      | 7                             |
| Public                                                         | 40                      | 64843                 | 15035           | 46381                 | 624                   | 35                  | 15                      | 64                      | 2                             |
| KwaZulu-Natal                                                  | 116                     | 84067                 | 17170           | 63309                 | 370                   | 27                  | 9                       | 53                      | 9                             |
| Private                                                        | 47                      | 43541                 | 7299            | 35749                 | 179                   | 23                  | 8                       | 16                      | 4                             |
| Public                                                         | 69                      | 40526                 | 9871            | 27560                 | 191                   | 4                   | 1                       | 37                      | 5                             |
| Limpopo                                                        | 48                      | 20705                 | 5303            | 14766                 | 24                    | 2                   | 1                       | 5                       | 1                             |
| Private                                                        | 7                       | 9080                  | 1707            | 7226                  | 7                     | 1                   | 0                       | 0                       | 0                             |
| Public                                                         | 41                      | 11625                 | 3596            | 7540                  | 17                    | 1                   | 1                       | 5                       | 1                             |
| Mpumalanga                                                     | 40                      | 22053                 | 4812            | 16652                 | 26                    | 0                   | 1                       | 3                       | 0                             |
| Private                                                        | 9                       | 11507                 | 1677            | 9741                  | 8                     | 0                   | 0                       | 1                       | 0                             |
| Public                                                         | 31                      | 10546                 | 3135            | 6911                  | 18                    | 0                   | 1                       | 2                       | 0                             |
| North West                                                     | 30                      | 32760                 | 4783            | 25563                 | 90                    | 11                  | 4                       | 37                      | 0                             |
| Private                                                        | 13                      | 12252                 | 1672            | 10139                 | 39                    | 3                   | 3                       | 8                       | 0                             |
| Public                                                         | 17                      | 20508                 | 3111            | 15424                 | 51                    | 8                   | 1                       | 29                      | 0                             |
| Northern Cape                                                  | 35                      | 11473                 | 2426            | 8475                  | 7                     | 1                   | 0                       | 2                       | 0                             |
| Private                                                        | 6                       | 5427                  | 841             | 4338                  | 3                     | 1                   | 0                       | 0                       | 0                             |
| Public                                                         | 29                      | 6046                  | 1585            | 4137                  | 4                     | 0                   | 0                       | 2                       | 0                             |
| Western Cape                                                   | 102                     | 115676                | 18567           | 96749                 | 184                   | 30                  | 3                       | 3                       | 4                             |
| Private                                                        | 43                      | 39675                 | 6218            | 33240                 | 109                   | 17                  | 3                       | 3                       | 3                             |
| Public                                                         | 59                      | 76001                 | 12349           | 63509                 | 75                    | 13                  |                         |                         | 1                             |
| Total                                                          | 666                     | 512368                | 101623          | 394012                | 1849                  | 161                 | 61                      | 221                     | 26                            |