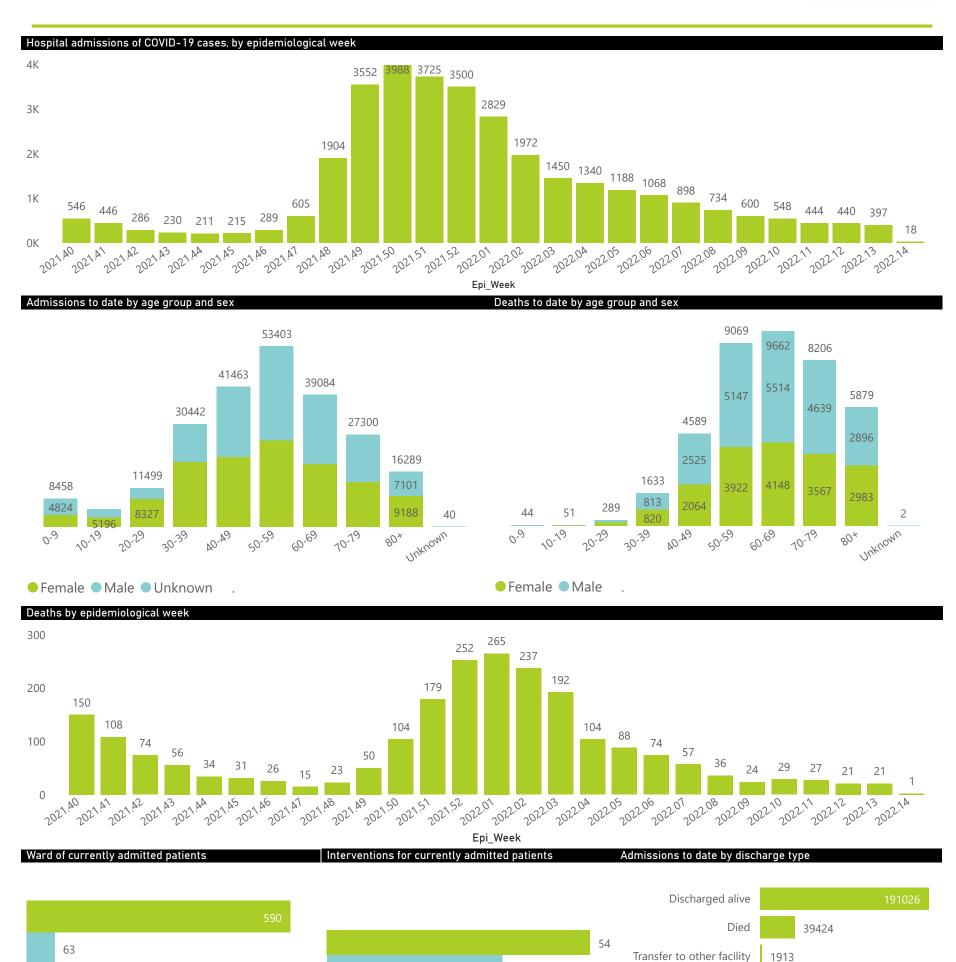

| 407                     | 279194                | 62199           | 202986                | 1100                  | 65                  | 25                      | 167                     | 10                            |
| Total                                                          | 666                     | 512368                | 101623          | 394012                | 1849                  | 161                 | 61                      | 221                     | 26                            |



Private



96

■ General Ward ■ High Care ■ Intensive Care Unit

The number of reported admissions may change day-to-day as enrolled facilities back-capture historical data.

The data below refer to admitted patients who test positive for SARS-CoV-2 on PCR or antigen tests.





36

Currently OxygenatedCurrently Ventilated

In Hospital

Transferred

Died (non-COVID)

775

Private



The number of reported admissions may change day-to-day as enrolled facilities back-capture historical data.

The data below refer to admitted patients who test positive for SARS-CoV-2 on PCR or antigen tests.



| Summary of reported COVID-19 admissions by province |                         |                       |                 |                       |                       |                     |                         |                         |                               |
|-----------------------------------------------------|-------------------------|-----------------------|-----------------|-----------------------|-----------------------|---------------------|--------