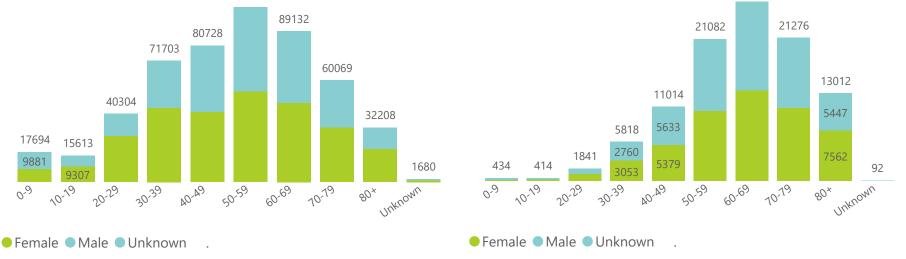

The data below refer to admitted patients who test positive for SARS-CoV-2 on PCR or antigen tests.

| Summary of reported COVID-19 admissions by province, by sector |                         |                       |                 |                       |                       |                     |                         |                         |                               |
|----------------------------------------------------------------|-------------------------|-----------------------|-----------------|-----------------------|-----------------------|---------------------|-------------------------|-------------------------|-------------------------------|
| Province                                                       | Facilities<br>Reporting | Admissions<br>to Date | Died to<br>Date | Discharged<br>to date | Currently<br>Admitted | Currently<br>in ICU | Currently<br>Ventilated | Currently<br>Oxygenated | Admissions in<br>Previous Day |
| Eastern Cape                                                   | 104                     | 47251                 | 13107           | 32093                 | 103                   | 6                   | 5                       | 12                      | 3                             |
| Private                                                        | 18                      | 15230                 | 3356            | 11775                 | 36                    | 3                   | 1                       | 1                       | 2                             |
| Public                                                         | 86                      | 32021                 | 9751            | 20318                 | 67                    | 3                   | 4                       | 11                      | 1                             |
| Free State                                                     | 55                      | 30896                 | 6005            | 22594                 | 75                    | 4                   | 3                       | 20                      | 0                             |
| Private                                                        | 20                      | 13818                 | 2239            | 11388                 | 22                    | 3                   | 1                       | 3                       | 0                             |
| Public                                                         | 35                      | 17078                 | 3766            | 11206                 | 53                    | 1                   | 2                       | 17                      | 0                             |
| Gauteng                                                        | 136                     | 147487                | 29450           | 113811                | 970                   | 80                  | 35                      | 86                      | 9                             |
| Private                                                        | 96                      | 82644                 | 14415           | 67430                 | 346                   | 45                  | 20                      | 22                      | 7                             |
| Public                                                         | 40                      | 64843                 | 15035           | 46381                 | 624                   | 35                  | 15                      | 64                      | 2                             |
| KwaZulu-Natal                                                  | 116                     | 84067                 | 17170           | 63309                 | 370                   | 27                  | 9                       | 53                      | 9                             |
| Private                                                        | 47                      | 43541                 | 7299            | 35749                 | 179                   | 23                  | 8                       | 16                      | 4                             |
| Public                                                         | 69                      | 40526                 | 9871            | 27560                 | 191                   | 4                   | 1                       | 37                      | 5                             |
| Limpopo                                                        | 48                      | 20705                 | 5303            | 14766                 | 24                    | 2                   | 1                       | 5                       | 1                             |
| Private                                                        | 7                       | 9080                  | 1707            | 7226                  | 7                     | 1                   | 0                       | 0                       | 0                             |
| Public                                                         | 41                      | 11625                 | 3596            | 7540                  | 17                    | 1                   | 1                       | 5                       | 1                             |
| Mpumalanga                                                     | 40                      | 22053                 | 4812            | 16652                 | 26                    | 0                   | 1                       | 3                       | 0                             |
| Private                                                        | 9                       | 11507                 | 1677            | 9741                  | 8                     | 0                   | 0                       | 1                       | 0                             |
| Public                                                         | 31                      | 10546                 | 3135            | 6911                  | 18                    | 0                   | 1                       | 2                       | 0                             |
| North West                                                     | 30                      | 32760                 | 4783            | 25563                 | 90                    | 11                  | 4                       | 37                      | 0                             |
| Private                                                        | 13                      | 12252                 | 1672            | 10139                 | 39                    | 3                   | 3                       | 8                       | 0                             |
| Public                                                         | 17                      | 20508                 | 3111            | 15424                 | 51                    | 8                   | 1                       | 29                      | 0                             |
| Northern Cape                                                  | 35                      | 11473                 | 2426            | 8475                  | 7                     | 1                   | 0                       | 2                       | 0                             |
| Private                                                        | 6                       | 5427                  | 841             | 4338                  | 3                     | 1                   | 0                       | 0                       | 0                             |
| Public                                                         | 29                      | 6046                  | 1585            | 4137                  | 4                     | 0                   | 0                       | 2                       | 0                             |
| Western Cape                                                   | 102                     | 115676                | 18567           | 96749                 | 184                   | 30                  | 3                       | 3                       | 4                             |
| Private                                                        | 43                      | 39675                 | 6218            | 33240                 | 109                   | 17                  | 3                       | 3                       | 3                             |
| Public                                                         | 59                      | 76001                 | 12349           | 63509                 | 75                    | 13                  |                         |                         | 1                             |
| Total                                                          | 666                     | 512368                | 101623          | 394012                | 1849                  | 161                 | 61                      | 221                     | 26                            |