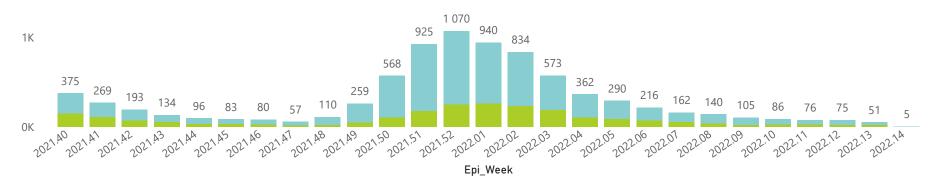

The data below refer to admitted patients who test positive for SARS-CoV-2 on PCR or antigen tests.

| Summary of reported COVID-19 admissions by province, by sector |                         |                       |                 |                       |                       |                     |                         |                         |                               |
|----------------------------------------------------------------|-------------------------|-----------------------|-----------------|-----------------------|-----------------------|---------------------|-------------------------|-------------------------|-------------------------------|
| Province                                                       | Facilities<br>Reporting | Admissions<br>to Date | Died to<br>Date | Discharged<br>to date | Currently<br>Admitted | Currently<br>in ICU | Currently<br>Ventilated | Currently<br>Oxygenated | Admissions in<br>Previous Day |
| Eastern Cape                                                   | 104                     | 47251                 | 13107           | 32093                 | 103                   | 6                   | 5                       | 12                      | 3                             |
| Private                                                        | 18                      | 15230                 | 3356            | 11775                 | 36                    | 3                   | 1                       | 1                       | 2                             |
| Public                                                         | 86                      | 32021                 | 9751            | 20318                 | 67                    | 3                   | 4                       | 11                      | 1                             |
| Free State                                                     | 55                      | 30896                 | 6005            | 22594                 | 75                    | 4                   | 3                       | 20                      | 0                             |
| Private                                                        | 20                      | 13818                 | 2239            | 11388                 | 22                    | 3                   | 1                       | 3                       | 0                             |
| Public                                                         | 35                      | 17078                 | 3766            | 11206                 | 53                    | 1                   | 2                       | 17                      | 0                             |
| Gauteng                                                        | 136                     | 147487                | 29450           | 113811                | 970                   | 80                  | 35                      | 86                      | 9                             |
| Private                                                        | 96                      | 82644                 | 14415           | 67430                 | 346                   | 45                  | 20                      | 22                      | 7                             |
| Public                                                         | 40                      | 64843                 | 15035           | 46381                 | 624                   | 35                  | 15                      | 64                      | 2                             |
| KwaZulu-Natal                                                  | 116                     | 84067                 | 17170           | 63309                 | 370                   | 27                  | 9                       | 53                      | 9                             |
| Private                                                        | 47                      | 43541                 | 7299            | 35749                 | 179                   | 23                  | 8                       | 16                      | 4                             |
| Public                                                         | 69                      | 40526                 | 9871            | 27560                 | 191                   | 4                   | 1                       | 37                      | 5                             |
| Limpopo                                                        | 48                      | 20705                 | 5303            | 14766                 | 24                    | 2                   | 1                       | 5                       | 1                             |
| Private                                                        | 7                       | 9080                  | 1707            | 7226                  | 7                     | 1                   | 0                       | 0                       | 0                             |
| Public                                                         | 41                      | 11625                 | 3596            | 7540                  | 17                    | 1                   | 1                       | 5                       | 1                             |
| Mpumalanga                                                     | 40                      | 22053                 | 4812            | 16652                 | 26                    | 0                   | 1                       | 3                       | 0                             |
| Private                                                        | 9                       | 11507                 | 1677            | 9741                  | 8                     | 0                   | 0                       | 1                       | 0                             |
| Public                                                         | 31                      | 10546                 | 3135            | 6911                  | 18                    | 0                   | 1                       | 2                       | 0                             |
| North West                                                     | 30                      | 32760                 | 4783            | 25563                 | 90                    | 11                  | 4                       | 37                      | 0                             |
| Private                                                        | 13                      | 12252                 | 1672            | 10139                 | 39                    | 3                   | 3                       | 8                       | 0                             |
| Public                                                         | 17                      | 20508                 | 3111            | 15424                 | 51                    | 8                   | 1                       | 29                      | 0                             |
| Northern Cape                                                  | 35                      | 11473                 | 2426            | 8475                  | 7                     | 1                   | 0                       | 2                       | 0                             |
| Private                                                        | 6                       | 5427                  | 841             | 4338                  | 3                     | 1                   | 0                       | 0                       | 0                             |
| Public                                                         | 29                      | 6046                  | 1585            | 4137                  | 4                     | 0                   | 0                       | 2                       | 0                             |
| Western Cape                                                   | 102                     | 115676                | 18567           | 96749                 | 184                   | 30                  | 3                       | 3                       | 4                             |
| Private                                                        | 43                      | 39675                 | 6218            | 33240                 | 109                   | 17                  | 3                       | 3                       | 3                             |
| Public                                                         | 59                      | 76001                 | 12349           | 63509                 | 75                    | 13                  |                         |                         | 1                             |
| Total                                                          | 666                     | 512368                | 101623          | 394012                | 1849                  | 161                 | 61                      | 221                     | 26                            |

The data below refer to admitted patients who test positive for SARS-CoV-2 on PCR or antigen tests.

| Summary of reported COVID-19 admissions by province, by sector |                         |                       |                 |                       |                       |                     |                         |                         |                               |
|----------------------------------------------------------------|-------------------------|-----------------------|-----------------|-----------------------|-----------------------|---------------------|-------------------------|-------------------------|-------------------------------|
| Sector                                                         | Facilities<br>Reporting | Admissions<br>to Date | Died to<br>Date | Discharged<br>to date | Currently<br>Admitted | Currently<br>in ICU | Currently<br>Ventilated | Currently<br>Oxygenated | Admissions in<br>Previous Day |
| Private                                                        | 259                     | 233174                | 39424           | 191026                | 749                   | 96                  | 36                      | 54                      | 16                            |
| Public                                                         | 407                     | 279194                | 62199           | 202986                | 1100                  | 65                  | 25                      | 167                     | 10                            |
| Total                                                          | 666                     | 512368                | 101623          | 394012                | 1849                  | 161                 | 61                      | 221                     | 26                            |