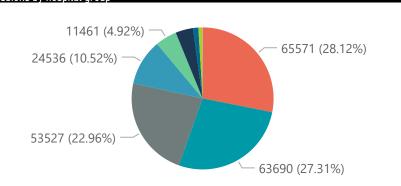

The data below refer to admitted patients who test positive for SARS-CoV-2 on PCR or antigen tests.

| Summary of reported COVID-19 admissions by province |                         |                       |                 |                       |                       |                     |                         |                         |                               |
|-----------------------------------------------------|-------------------------|-----------------------|-----------------|-----------------------|-----------------------|---------------------|-------------------------|-------------------------|-------------------------------|
| Province                                            | Facilities<br>Reporting | Admissions<br>to Date | Died to<br>Date | Discharged<br>to date | Currently<br>Admitted | Currently<br>in ICU | Currently<br>Ventilated | Currently<br>Oxygenated | Admissions in<br>Previous Day |
| Gauteng                                             | 96                      | 82644                 | 14415           | 67430                 | 346                   | 45                  | 20                      | 22                      | 7                             |
| KwaZulu-Natal                                       | 47                      | 43541                 | 7299            | 35749                 | 179                   | 23                  | 8                       | 16                      | 4                             |
| Western Cape                                        | 43                      | 39675                 | 6218            | 33240                 | 109                   | 17                  | 3                       | 3                       | 3                             |
| North West                                          | 13                      | 12252                 | 1672            | 10139                 | 39                    | 3                   | 3                       | 8                       | 0                             |
| Eastern Cape                                        | 18                      | 15230                 | 3356            | 11775                 | 36                    | 3                   | 1                       | 1                       | 2                             |
| Free State                                          | 20                      | 13818                 | 2239            | 11388                 | 22                    | 3                   | 1                       | 3                       | 0                             |
| Mpumalanga                                          | 9                       | 11507                 | 1677            | 9741                  | 8                     | 0                   | 0                       | 1                       | 0                             |
| Limpopo                                             | 7                       | 9080                  | 1707            | 7226                  | 7                     | 1                   | 0                       | 0                       | 0                             |
| Northern Cape                                       | 6                       | 5427                  | 841             | 4338                  | 3                     | 1                   | 0                       | 0                       | 0                             |
| Total                                               | 259                     | 233174                | 39424           | 191026                | 749                   | 96                  | 36                      | 54                      | 16                            |