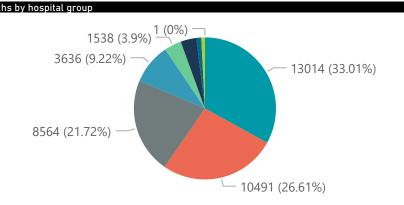

#### Summary of reported COVID-19 admissions by hospital group Currently in ICU Hospital\_Group Discharged Currently Admissions in Facilities Admissions Died to Currently Currently Reporting to Date Date to date Admitted Ventilated Oxygenated **Previous Day** NHN Netcare Life Healthcare Mediclinic Lenmed Clinix Melomed JMH Independent **Total**