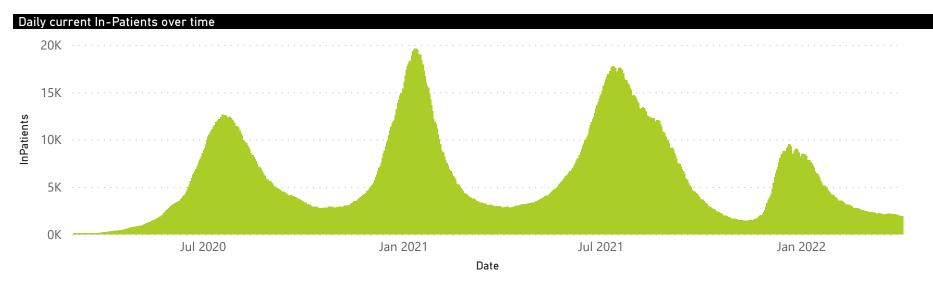

59                     | 233174                | 39424           | 191026                | 749                   | 96                  | 36                      | 54                      | 16                            |
| Public                                                         | 407                     | 279194                | 62199           | 202986                | 1100                  | 65                  | 25                      | 167                     | 10                            |
| Total                                                          | 666                     | 512368                | 101623          | 394012                | 1849                  | 161                 | 61                      | 221                     | 26                            |



Private



96

■ General Ward ■ High Care ■ Intensive Care Unit

The number of reported admissions may change day-to-day as enrolled facilities back-capture historical data.

The data below refer to admitted patients who test positive for SARS-CoV-2 on PCR or antigen tests.





36

Currently OxygenatedCurrently Ventilated

In Hospital

Transferred

Died (non-COVID)

775

Private



The number of reported admissions may change day-to-day as enrolled facilities back-capture historical data.

The data below refer to admitted patients who test positive for SARS-CoV-2 on PCR or antigen tests.



| Summary of reported COVID-19 admissions by province |                         |                       |                 |                       |                       |                     |