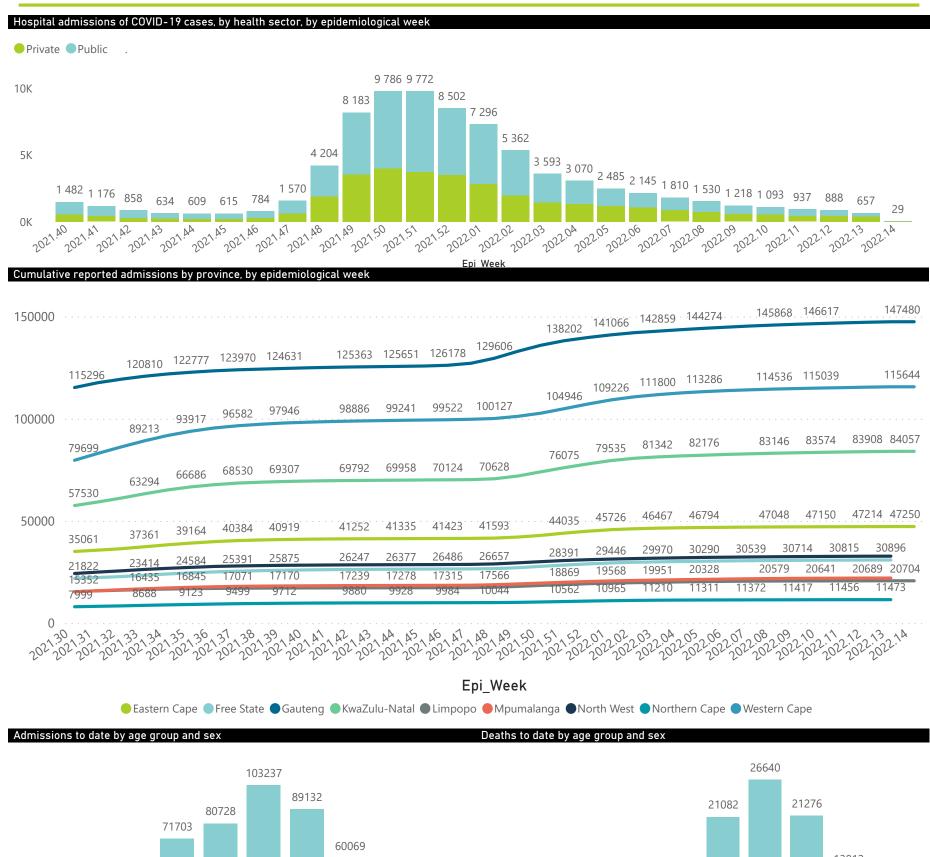

National

The number of reported admissions may change day-to-day as enrolled facilities back-capture historical data. The Western Cape government has been unable to provide daily data on patients who are on oxygen or ventilated. The data below refer to admitted patients who test positive for SARS-CoV-2 on PCR or antigen tests.

National

The number of reported admissions may change day-to-day as enrolled facilities back-capture historical data. The Western Cape government has been unable to provide daily data on patients who are on oxygen or ventilated.

The data below refer to admitted patients who test positive for SARS-CoV-2 on PCR or antigen tests.

| Summary of reported COVID-19 admissions by province, by sector |                         |                       |                 |                       |                       |                     |                         |                         |                               |
|----------------------------------------------------------------|-------------------------|-----------------------|-----------------|-----------------------|-----------------------|---------------------|-------------------------|-------------------------|-------------------------------|
| Province                                                       | Facilities<br>Reporting | Admissions<br>to Date | Died to<br>Date | Discharged<br>to date | Currently<br>Admitted | Currently<br>in ICU | Currently<br>Ventilated | Currently<br>Oxygenated | Admissions in<br>Previous Day |
| Eastern Cape                                                   | 104                     | 47251                 | 13107           | 32093                 | 103                   | 6                   | 5                       | 12                      | 3                             |
| Private                                                        | 18                      | 15230                 | 3356            | 11775                 | 36                    | 3                   | 1                       | 1                       | 2                             |
| Public                                                         | 86                      | 32021                 | 9751            | 20318                 | 67                    | 3                   | 4                       | 11                      | 1                             |
| Free State                                                     | 55                      | 30896                 | 6005            | 22594                 | 75                    | 4                   | 3                       | 20                      | 0                             |
| Private                                                        | 20                      | 13818                 | 2239            | 11388                 | 22                    | 3                   | 1                       | 3                       | 0                             |
| Public                                                         | 35                      | 17078                 | 3766            | 11206                 | 53                    | 1                   | 2                       | 17                      | 0                             |
| Gauteng                                                        | 136                     | 147487                | 29450           | 113811                | 970                   | 80                  | 35                      | 86                      | 9                             |
| Private                                                        | 96                      | 82644                 | 14415           | 67430                 | 346                   | 45                  | 20                      | 22                      | 7                             |
| Public                                                         | 40                      | 64843                 | 15035           | 46381                 | 624                   | 35                  | 15                      | 64                      | 2                             |
| KwaZulu-Natal                                                  | 116                     | 84067                 | 17170           | 63309                 | 370                   | 27                  | 9                       | 53                      | 9                             |
| Private                                                        | 47                      | 43541                 | 7299            | 35749                 | 179                   | 23                  | 8                       | 16                      | 4                             |
| Public                                                         | 69                      | 40526                 | 9871            | 27560                 | 191                   | 4                   | 1                       | 37                      | 5                             |
| Limpopo                                                        | 48                      | 20705                 | 5303            | 14766                 | 24                    | 2                   | 1                       | 5                       | 1                             |
| Private                                                        | 7                       | 9080                  | 1707            | 7226                  | 7                     | 1                   | 0                       | 0                       | 0                             |
| Public                                                         | 41                      | 11625                 | 3596            | 7540                  | 17                    | 1                   | 1                       | 5                       | 1                             |
| Mpumalanga                                                     | 40                      | 22053                 | 4812            | 16652                 | 26                    | 0                   | 1                       | 3                       | 0                             |
| Private                                                        | 9                       | 11507                 | 1677            | 9741                  | 8                     | 0                   | 0                       | 1                       | 0                             |
| Public                                                         | 31                      | 10546                 | 3135            | 6911                  | 18                    | 0                   | 1                       | 2                       | 0                             |
| North West                                                     | 30                      | 32760                 | 4783            | 25563                 | 90                    | 11                  | 4                       | 37                      | 0                             |
| Private                                                        | 13                      | 12252                 | 1672            | 10139                 | 39                    | 3                   | 3                       | 8                       | 0                             |
| Public                                                         | 17                      | 20508                 | 3111            | 15424                 | 51                    | 8                   | 1                       | 29                      | 0                             |
| Northern Cape                                                  | 35                      | 11473                 | 2426            | 8475                  | 7                     | 1                   | 0                       | 2                       | 0                             |
| Private                                                        | 6                       | 5427                  | 841             | 4338                  | 3                     | 1                   | 0                       | 0                       | 0                             |
| Public                                                         | 29                      | 6046                  | 1585            | 4137                  | 4                     | 0                   | 0                       | 2                       | 0                             |
| Western Cape                                                   | 102                     | 115676                | 18567           | 96749                 | 184                   | 30                  | 3                       | 3                       | 4                             |
| Private                                                        | 43                      | 39675                 | 6218            | 33240                 | 109                   | 17                  | 3                       | 3                       | 3                             |
| Public                                                         | 59                      | 76001                 | 12349           | 63509                 | 75                    | 13                  |                         |                         | 1                             |
| Total                                                          | 666                     | 512368                | 101623          | 394012                | 1849                  | 161                 | 61                      | 221                     | 26                            |