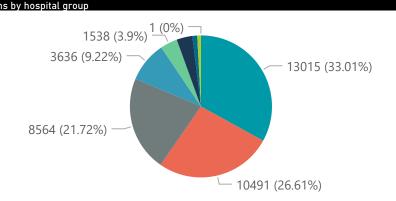

#### Summary of reported COVID-19 admissions by hospital group Hospital\_Group Discharged Admissions in Admissions Died to Currently Currently Currently Reporting to Date Date to date Admitted in ICU Ventilated Oxygenated **Previous Day** NHN Netcare Life Healthcare Mediclinic Lenmed Clinix Melomed JMH Independent **Total**