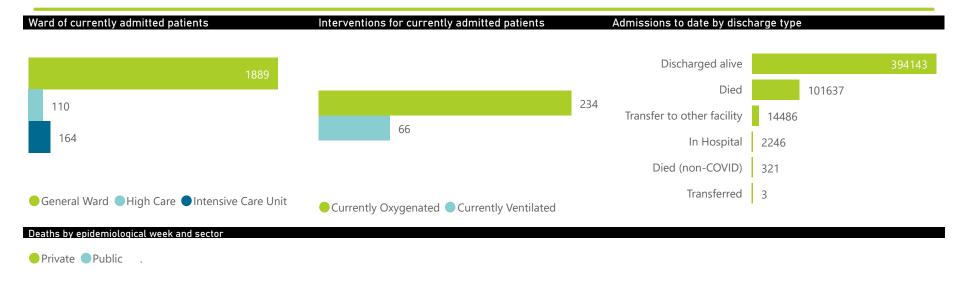

The data below refer to admitted patients who test positive for SARS-CoV-2 on PCR or antigen tests.

| Province      | Facilities<br>Reporting | Admissions<br>to Date | Died to<br>Date | Discharged<br>to date | Currently<br>Admitted | Currently<br>in ICU | Currently<br>Ventilated | Currently<br>Oxygenated | Admissions in<br>Previous Day |
|---------------|-------------------------|-----------------------|-----------------|-----------------------|-----------------------|---------------------|-------------------------|-------------------------|-------------------------------|
| Eastern Cape  | 104                     | 47283                 | 13107           | 32096                 | 132                   | 6                   | 5                       | 9                       |                               |
| Private       | 18                      | 15260                 | 3356            | 11775                 | 66                    | 3                   | 1                       | 1                       |                               |
| Public        | 86                      | 32023                 | 9751            | 20321                 | 66                    | 3                   | 4                       | 8                       |                               |
| Free State    | 55                      | 30914                 | 6006            | 22601                 | 85                    | 5                   | 3                       | 18                      |                               |
| Private       | 20                      | 13833                 | 2239            | 11391                 | 34                    | 4                   | 1                       | 3                       |                               |
| Public        | 35                      | 17081                 | 3767            | 11210                 | 51                    | 1                   | 2                       | 15                      |                               |
| Gauteng       | 136                     | 147759                | 29452           | 113859                | 1186                  | 80                  | 39                      | 95                      |                               |
| Private       | 96                      | 82869                 | 14416           | 67444                 | 556                   | 47                  | 22                      | 25                      |                               |
| Public        | 40                      | 64890                 | 15036           | 46415                 | 630                   | 33                  | 17                      | 70                      |                               |
| KwaZulu-Natal | 116                     | 84143                 | 17176           | 63341                 | 406                   | 30                  | 9                       | 57                      |                               |
| Private       | 47                      | 43581                 | 7299            | 35758                 | 210                   | 26                  | 8                       | 16                      |                               |
| Public        | 69                      | 40562                 | 9877            | 27583                 | 196                   | 4                   | 1                       | 41                      |                               |
| Limpopo       | 48                      | 20716                 | 5304            | 14776                 | 24                    | 2                   | 2                       | 5                       |                               |
| Private       | 7                       | 9086                  | 1707            | 7229                  | 10                    | 1                   | 1                       | 0                       |                               |
| Public        | 41                      | 11630                 | 3597            | 7547                  | 14                    | 1                   | 1                       | 5                       |                               |
| Mpumalanga    | 40                      | 22056                 | 4813            | 16656                 | 24                    | 0                   | 1                       | 7                       |                               |
| Private       | 9                       | 11507                 | 1677            | 9741                  | 8                     | 0                   | 0                       | 1                       |                               |
| Public        | 31                      | 10549                 | 3136            | 6915                  | 16                    | 0                   | 1                       | 6                       |                               |
| North West    | 30                      | 32769                 | 4784            | 25565                 | 95                    | 12                  | 4                       | 37                      |                               |
| Private       | 13                      | 12259                 | 1672            | 10140                 | 45                    | 4                   | 3                       | 8                       |                               |
| Public        | 17                      | 20510                 | 3112            | 15425                 | 50                    | 8                   | 1                       | 29                      |                               |
| Northern Cape | 35                      | 11473                 | 2426            | 8476                  | 6                     | 1                   | 0                       | 2                       |                               |
| Private       | 6                       | 5427                  | 841             | 4338                  | 3                     | 1                   | 0                       | 0                       |                               |
| Public        | 29                      | 6046                  | 1585            | 4138                  | 3                     | 0                   | 0                       | 2                       |                               |
| Western Cape  | 102                     | 115723                | 18569           | 96773                 | 205                   | 28                  | 3                       | 4                       |                               |
| Private       | 43                      | 39707                 | 6218            | 33252                 | 129                   | 16                  | 3                       | 4                       |                               |
| Public        | 59                      | 76016                 | 12351           | 63521                 | 76                    | 12                  |                         |                         |                               |
| Total         | 666                     | 512836                | 101637          | 394143                | 2163                  | 164                 | 66                      | 234                     |                               |

| Summary of reported COVID-19 admissions by province, by sector |                         |                       |                 |                       |                       |                     |                         |                         |                               |
|----------------------------------------------------------------|-------------------------|-----------------------|-----------------|-----------------------|-----------------------|---------------------|-------------------------|-------------------------|-------------------------------|
| Sector                                                         | Facilities<br>Reporting | Admissions<br>to Date | Died to<br>Date | Discharged<br>to date | Currently<br>Admitted | Currently<br>in ICU | Currently<br>Ventilated | Currently<br>Oxygenated | Admissions in<br>Previous Day |
| Private                                                        | 259                     | 233529                | 39425           | 191068                | 1061                  | 102                 | 39                      | 58                      | 7                             |
| Public                                                         | 407                     | 279307                | 62212           | 203075                | 1102                  | 62                  | 27                      | 176                     | 27                            |
| Total                                                          | 666                     | 512836                | 101637          | 394143                | 2163                  | 164                 | 66                      | 234                     | 34                            |