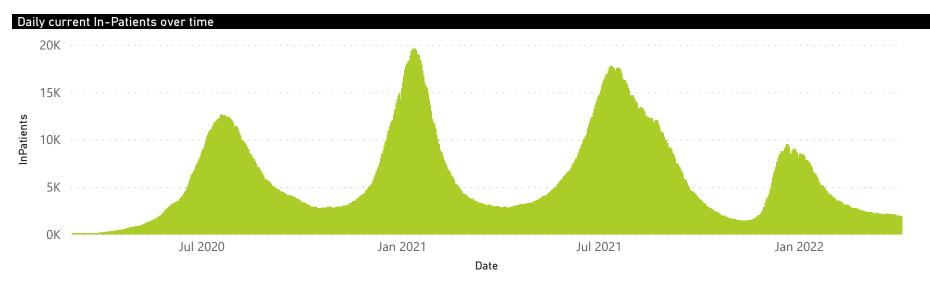

The number of reported admissions may change day-to-day as enrolled facilities back-capture historical data. The Western Cape government has been unable to provide daily data on patients who are on oxygen or ventilated. The data below refer to admitted patients who test positive for SARS-CoV-2 on PCR or antigen tests.

National

The number of reported admissions may change day-to-day as enrolled facilities back-capture historical data.

The Western Cape government has been unable to provide daily data on patients who are on oxygen or ventilated.

The data below refer to admitted patients who test positive for SARS-CoV-2 on PCR or antigen tests.

| Province      | Facilities<br>Reporting | Admissions<br>to Date | Died to<br>Date | Discharged<br>to date | Currently<br>Admitted | Currently<br>in ICU | Currently<br>Ventilated | Currently<br>Oxygenated | Admissions in<br>Previous Day |
|---------------|-------------------------|-----------------------|-----------------|-----------------------|-----------------------|---------------------|-------------------------|-------------------------|-------------------------------|
| Eastern Cape  | 104                     | 47283                 | 13107           | 32096                 | 132                   | 6                   | 5                       | 9                       |                               |
| Private       | 18                      | 15260                 | 3356            | 11775                 | 66                    | 3                   | 1                       | 1                       |                               |
| Public        | 86                      | 32023                 | 9751            | 20321                 | 66                    | 3                   | 4                       | 8                       |                               |
| Free State    | 55                      | 30914                 | 6006            | 22601                 | 85                    | 5                   | 3                       | 18                      |                               |
| Private       | 20                      | 13833                 | 2239            | 11391                 | 34                    | 4                   | 1                       | 3                       |                               |
| Public        | 35                      | 17081                 | 3767            | 11210                 | 51                    | 1                   | 2                       | 15                      |                               |
| Gauteng       | 136                     | 147759                | 29452           | 113859                | 1186                  | 80                  | 39                      | 95                      |                               |
| Private       | 96                      | 82869                 | 14416           | 67444                 | 556                   | 47                  | 22                      | 25                      |                               |
| Public        | 40                      | 64890                 | 15036           | 46415                 | 630                   | 33                  | 17                      | 70                      |                               |
| KwaZulu-Natal | 116                     | 84143                 | 17176           | 63341                 | 406                   | 30                  | 9                       | 57                      |                               |
| Private       | 47                      | 43581                 | 7299            | 35758                 | 210                   | 26                  | 8                       | 16                      |                               |
| Public        | 69                      | 40562                 | 9877            | 27583                 | 196                   | 4                   | 1                       | 41                      |                               |
| Limpopo       | 48                      | 20716                 | 5304            | 14776                 | 24                    | 2                   | 2                       | 5                       |                               |
| Private       | 7                       | 9086                  | 1707            | 7229                  | 10                    | 1                   | 1                       | 0                       |                               |
| Public        | 41                      | 11630                 | 3597            | 7547                  | 14                    | 1                   | 1                       | 5                       |                               |
| Mpumalanga    | 40                      | 22056                 | 4813            | 16656                 | 24                    | 0                   | 1                       | 7                       |                               |
| Private       | 9                       | 11507                 | 1677            | 9741                  | 8                     | 0                   | 0                       | 1                       |                               |
| Public        | 31                      | 10549                 | 3136            | 6915                  | 16                    | 0                   | 1                       | 6                       |                               |
| North West    | 30                      | 32769                 | 4784            | 25565                 | 95                    | 12                  | 4                       | 37                      |                               |
| Private       | 13                      | 12259                 | 1672            | 10140                 | 45                    | 4                   | 3                       | 8                       |                               |
| Public        | 17                      | 20510                 | 3112            | 15425                 | 50                    | 8                   | 1                       | 29                      |                               |
| Northern Cape | 35                      | 11473                 | 2426            | 8476                  | 6                     | 1                   | 0                       | 2                       |                               |
| Private       | 6                       | 5427                  | 841             | 4338                  | 3                     | 1                   | 0                       | 0                       |                               |
| Public        | 29                      | 6046                  | 1585            | 4138                  | 3                     | 0                   | 0                       | 2                       |                               |
| Western Cape  | 102                     | 115723                | 18569           | 96773                 | 205                   | 28                  | 3                       | 4                       |                               |
| Private       | 43                      | 39707                 | 6218            | 33252                 | 129                   | 16                  | 3                       | 4                       |                               |
| Public        | 59                      | 76016                 | 12351           | 63521                 | 76                    | 12                  |                         |                         |                               |
| Total         | 666                     | 512836                | 101637          | 394143                | 2163                  | 164                 | 66                      | 234                     |                               |

# NICD National COVID-19 Hospital Surveillance

National

The number of reported admissions may change day-to-day as enrolled facilities back-capture historical data. The Western Cape government has been unable to provide daily data on patients who are on oxygen or ventilated. The data below refer to admitted patients who test positive for SARS-CoV-2 on PCR or antigen tests.