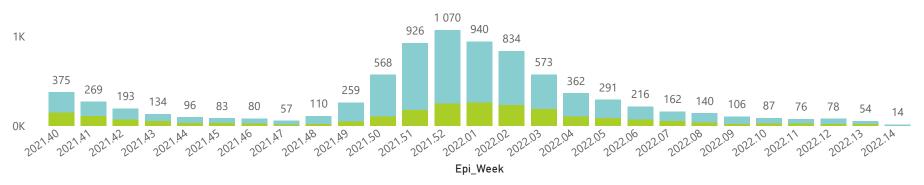

The number of reported admissions may change day-to-day as enrolled facilities back-capture historical data. The Western Cape government has been unable to provide daily data on patients who are on oxygen or ventilated. The data below refer to admitted patients who test positive for SARS-CoV-2 on PCR or antigen tests.







National



The number of reported admissions may change day-to-day as enrolled facilities back-capture historical data.

The Western Cape government has been unable to provide daily data on patients who are on oxygen or ventilated.

The data below refer to admitted patients who test positive for SARS-CoV-2 on PCR or antigen tests.







| Province      | Facilities<br>Reporting | Admissions<br>to Date | Died to<br>Date | Discharged<br>to date | Currently<br>Admitted | Currently<br>in ICU | Currently<br>Ventilated | Currently<br>Oxygenated | Admissions in<br>Previous Day |
|---------------|-------------------------|-----------------------|-----------------|-----------------------|-----------------------|---------------------|-------------------------|-------------------------|-------------------------------|
| Eastern Cape  | 104                     | 47283                 | 13107           | 32096                 | 132                   | 6                   | 5                       | 9                       |                               |
| Private       | 18                      | 15260                 | 3356