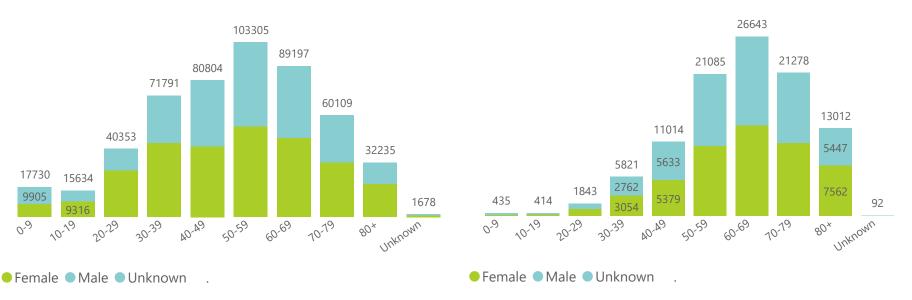

The number of reported admissions may change day-to-day as enrolled facilities back-capture historical data. The Western Cape government has been unable to provide daily data on patients who are on oxygen or ventilated. The data below refer to admitted patients who test positive for SARS-CoV-2 on PCR or antigen tests.

National

The number of reported admissions may change day-to-day as enrolled facilities back-capture historical data.

The Western Cape government has been unable to provide daily data on patients who are on oxygen or ventilated.

The data below refer to admitted patients who test positive for SARS-CoV-2 on PCR or antigen tests.

| Province      | Facilities<br>Reporting | Admissions<br>to Date | Died to<br>Date | Discharged<br>to date | Currently<br>Admitted | Currently<br>in ICU | Currently<br>Ventilated | Currently<br>Oxygenated | Admissions in<br>Previous Day |
|---------------|-------------------------|-----------------------|-----------------|-----------------------|-----------------------|---------------------|-------------------------|-------------------------|-------------------------------|
| Eastern Cape  | 104                     | 47283                 | 13107           | 32096                 | 132                   | 6                   | 5                       | 9                       |                               |
| Private       | 18                      | 15260                 | 3356            | 11775                 | 66                    | 3                   | 1                       | 1                       |                               |
| Public        | 86                      | 32023                 | 9751            | 20321                 | 66                    | 3                   | 4                       | 8                       |                               |
| Free State    | 55                      | 30914                 | 6006            | 22601                 | 85                    | 5                   | 3                       | 18                      |                               |
| Private       | 20                      | 13833                 | 2239            | 11391                 | 34                    | 4                   | 1                       | 3                       |                               |
| Public        | 35                      | 17081                 | 3767            | 11210                 | 51                    | 1                   | 2                       | 15                      |                               |
| Gauteng       | 136                     | 147759                | 29452           | 113859                | 1186                  | 80                  | 39                      | 95                      |                               |
| Private       | 96                      | 82869                 | 14416           | 67444                 | 556                   | 47                  | 22                      | 25                      |                               |
| Public        | 40                      | 64890                 | 15036           | 46415                 | 630                   | 33                  | 17                      | 70                      |                               |
| KwaZulu-Natal | 116                     | 84143                 | 17176           | 63341                 | 406                   | 30                  | 9                       | 57                      |                               |
| Private       | 47                      | 43581                 | 7299            | 35758                 | 210                   | 26                  | 8                       | 16                      |                               |
| Public        | 69                      | 40562                 | 9877            | 27583                 | 196                   | 4                   | 1                       | 41                      |                               |
| Limpopo       | 48                      | 20716                 | 5304            | 14776                 | 24                    | 2                   | 2                       | 5                       |                               |
| Private       | 7                       | 9086                  | 1707            | 7229                  | 10                    | 1                   | 1                       | 0                       |                               |
| Public        | 41                      | 11630                 | 3597            | 7547                  | 14                    | 1                   | 1                       | 5                       |                               |
| Mpumalanga    | 40                      | 22056                 | 4813            | 16656                 | 24                    | 0                   | 1                       | 7                       |                               |
| Private       | 9                       | 11507                 | 1677            | 9741                  | 8                     | 0                   | 0                       | 1                       |                               |
| Public        | 31                      | 10549                 | 3136            | 6915                  | 16                    | 0                   | 1                       | 6                       |                               |
| North West    | 30                      | 32769                 | 4784            | 25565                 | 95                    | 12                  | 4                       | 37                      |                               |
| Private       | 13                      | 12259                 | 1672            | 10140                 | 45                    | 4                   | 3                       | 8                       |                               |
| Public        | 17                      | 20510                 | 3112            | 15425                 | 50                    | 8                   | 1                       | 29                      |                               |
| Northern Cape | 35                      | 11473                 | 2426            | 8476                  | 6                     | 1                   | 0                       | 2                       |                               |
| Private       | 6                       | 5427                  | 841             | 4338                  | 3                     | 1                   | 0                       | 0                       |                               |
| Public        | 29                      | 6046                  | 1585            | 4138                  | 3                     | 0                   | 0                       | 2                       |                               |
| Western Cape  | 102                     | 115723                | 18569           | 96773                 | 205                   | 28                  | 3                       | 4                       |                               |
| Private       | 43                      | 39707                 | 6218            | 33252                 | 129                   | 16                  | 3                       | 4                       |                               |
| Public        | 59                      | 76016                 | 12351           | 63521                 | 76                    | 12                  |                         |                         |                               |
| Total         | 666                     | 512836                | 101637          | 394143                | 2163                  | 164                 | 66                      | 234                     |                               |