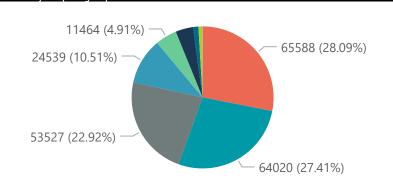

| Summary of reported COVID-19 admissions by province |                         |                       |                 |                       |                       |                     |                         |                         |                               |
|-----------------------------------------------------|-------------------------|-----------------------|-----------------|-----------------------|-----------------------|---------------------|-------------------------|-------------------------|-------------------------------|
| Province                                            | Facilities<br>Reporting | Admissions<br>to Date | Died to<br>Date | Discharged<br>to date | Currently<br>Admitted | Currently<br>in ICU | Currently<br>Ventilated | Currently<br>Oxygenated | Admissions in<br>Previous Day |
| Gauteng                                             | 96                      | 82869                 | 14416           | 67444                 | 556                   | 47                  | 22                      | 25                      | 2                             |
| KwaZulu-Natal                                       | 47                      | 43581                 | 7299            | 35758                 | 210                   | 26                  | 8                       | 16                      | 3                             |
| Western Cape                                        | 43                      | 39707                 | 6218            | 33252                 | 129                   | 16                  | 3                       | 4                       | 2                             |
| Eastern Cape                                        | 18                      | 15260                 | 3356            | 11775                 | 66                    | 3                   | 1                       | 1                       | 0                             |
| North West                                          | 13                      | 12259                 | 1672            | 10140                 | 45                    | 4                   | 3                       | 8                       | 0                             |
| Free State                                          | 20                      | 13833                 | 2239            | 11391                 | 34                    | 4                   | 1                       | 3                       | 0                             |
| Limpopo                                             | 7                       | 9086                  | 1707            | 7229                  | 10                    | 1                   | 1                       | 0                       | 0                             |
| Mpumalanga                                          | 9                       | 11507                 | 1677            | 9741                  | 8                     | 0                   | 0                       | 1                       | 0                             |
| Northern Cape                                       | 6                       | 5427                  | 841             | 4338                  | 3                     | 1                   | 0                       | 0                       | 0                             |
| Total                                               | 259                     | 233529                | 39425           | 191068                | 1061                  | 102                 | 39                      | 58                      | 7                             |