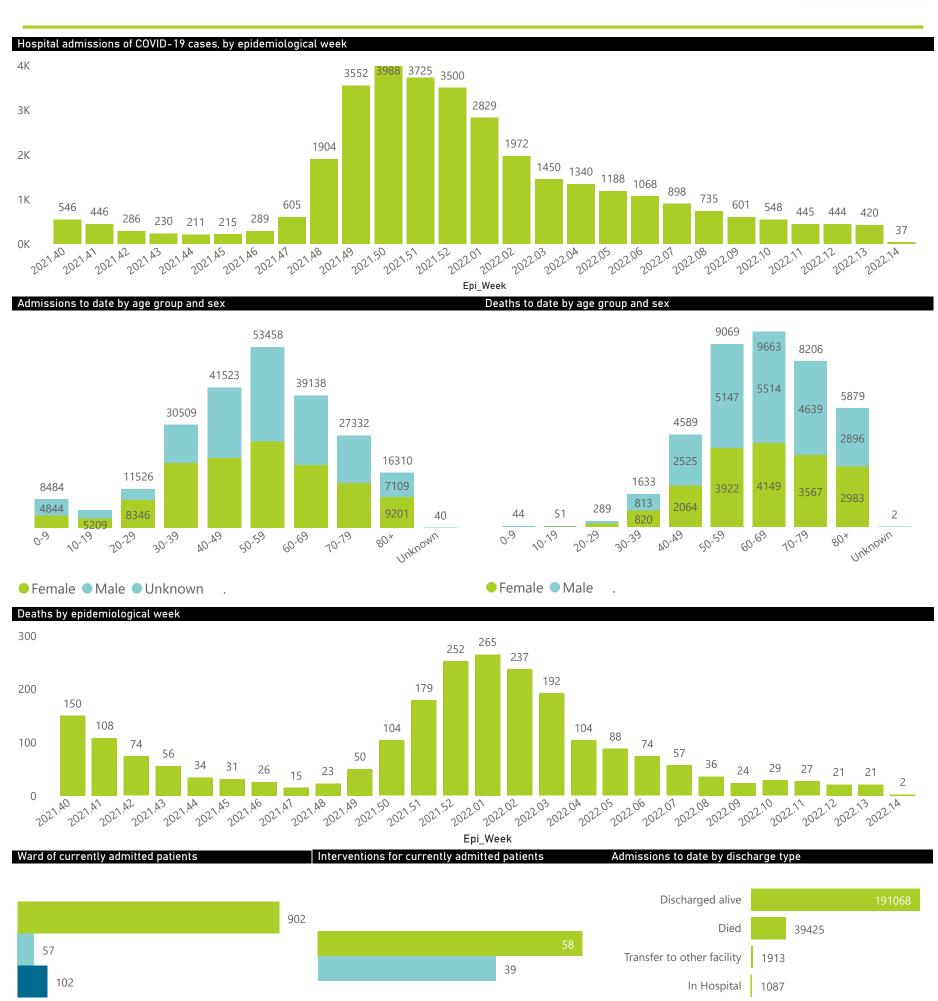

The number of reported admissions may change day-to-day as enrolled facilities back-capture historical data. The Western Cape government has been unable to provide daily data on patients who are on oxygen or ventilated. The data below refer to admitted patients who test positive for SARS-CoV-2 on PCR or antigen tests.

National

The number of reported admissions may change day-to-day as enrolled facilities back-capture historical data.

The Western Cape government has been unable to provide daily data on patients who are on oxygen or ventilated.

The data below refer to admitted patients who test positive for SARS-CoV-2 on PCR or antigen tests.

| Province      | Facilities<br>Reporting | Admissions<br>to Date | Died to<br>Date | Discharged<br>to date | Currently<br>Admitted | Currently<br>in ICU | Currently<br>Ventilated | Currently<br>Oxygenated | Admissions in<br>Previous Day |
|---------------|-------------------------|-----------------------|-----------------|-----------------------|-----------------------|---------------------|-------------------------|-------------------------|-------------------------------|
| Eastern Cape  | 104                     | 47283                 | 13107           | 32096                 | 132                   | 6                   | 5                       | 9                       |                               |
| Private       | 18                      | 15260                 | 3356            | 11775                 | 66                    | 3                   | 1                       | 1                       |                               |
| Public        | 86                      | 32023                 | 9751            | 20321                 | 66                    | 3                   | 4                       | 8                       |                               |
| Free State    | 55                      | 30914                 | 6006            | 22601                 | 85                    | 5                   | 3                       | 18                      |                               |
| Private       | 20                      | 13833                 | 2239            | 11391                 | 34                    | 4                   | 1                       | 3                       |                               |
| Public        | 35                      | 17081                 | 3767            | 11210                 | 51                    | 1                   | 2                       | 15                      |                               |
| Gauteng       | 136                     | 147759                | 29452           | 113859                | 1186                  | 80                  | 39                      | 95                      |                               |
| Private       | 96                      | 82869                 | 14416           | 67444                 | 556                   | 47                  | 22                      | 25                      |                               |
| Public        | 40                      | 64890                 | 15036           | 46415                 | 630                   | 33                  | 17                      | 70                      |                               |
| KwaZulu-Natal | 116                     | 84143                 | 17176           | 63341                 | 406                   | 30                  | 9                       | 57                      |                               |
| Private       | 47                      | 43581                 | 7299            | 35758                 | 210                   | 26                  | 8                       | 16                      |                               |
| Public        | 69                      | 40562                 | 9877            | 27583                 | 196                   | 4                   | 1                       | 41                      |                               |
| Limpopo       | 48                      | 20716                 | 5304            | 14776                 | 24                    | 2                   | 2                       | 5                       |                               |
| Private       | 7                       | 9086                  | 1707            | 7229                  | 10                    | 1                   | 1                       | 0                       |                               |
| Public        | 41                      | 11630                 | 3597            | 7547                  | 14                    | 1                   | 1                       | 5                       |                               |
| Mpumalanga    | 40                      | 22056                 | 4813            | 16656                 | 24                    | 0                   | 1                       | 7                       |                               |
| Private       | 9                       | 11507                 | 1677            | 9741                  | 8                     | 0                   | 0                       | 1                       |                               |
| Public        | 31                      | 10549                 | 3136            | 6915                  | 16                    | 0                   | 1                       | 6                       |                               |
| North West    | 30                      | 32769                 | 4784            | 25565                 | 95                    | 12                  | 4                       | 37                      |                               |
| Private       | 13                      | 12259                 | 1672            | 10140                 | 45                    | 4                   | 3                       | 8                       |                               |
| Public        | 17                      | 20510                 | 3112            | 15425                 | 50                    | 8                   | 1                       | 29                      |                               |
| Northern Cape | 35                      | 11473                 | 2426            | 8476                  | 6                     | 1                   | 0                       | 2                       |                               |
| Private       | 6                       | 5427                  | 841             | 4338                  | 3                     | 1                   | 0                       | 0                       |                               |
| Public        | 29                      | 6046                  | 1585            | 4138                  | 3                     | 0                   | 0                       | 2                       |                               |
| Western Cape  | 102                     | 115723                | 18569           | 96773                 | 205                   | 28                  | 3                       | 4                       |                               |
| Private       | 43                      | 39707                 | 6218            | 33252                 | 129                   | 16                  | 3                       | 4                       |                               |
| Public        | 59                      | 76016                 | 12351           | 63521                 | 76                    | 12                  |                         |                         |                               |
| Total         | 666                     | 512836                | 101637          | 394143                | 2163                  | 164                 | 66                      | 234                     |                               |

# NICD National COVID-19 Hospital Surveillance

National

The number of reported admissions may change day-to-day as enrolled facilities back-capture historical data. The Western Cape government has been unable to provide daily data on patients who are on oxygen or ventilated. The data below refer to admitted patients who test positive for SARS-CoV-2 on PCR or antigen tests.