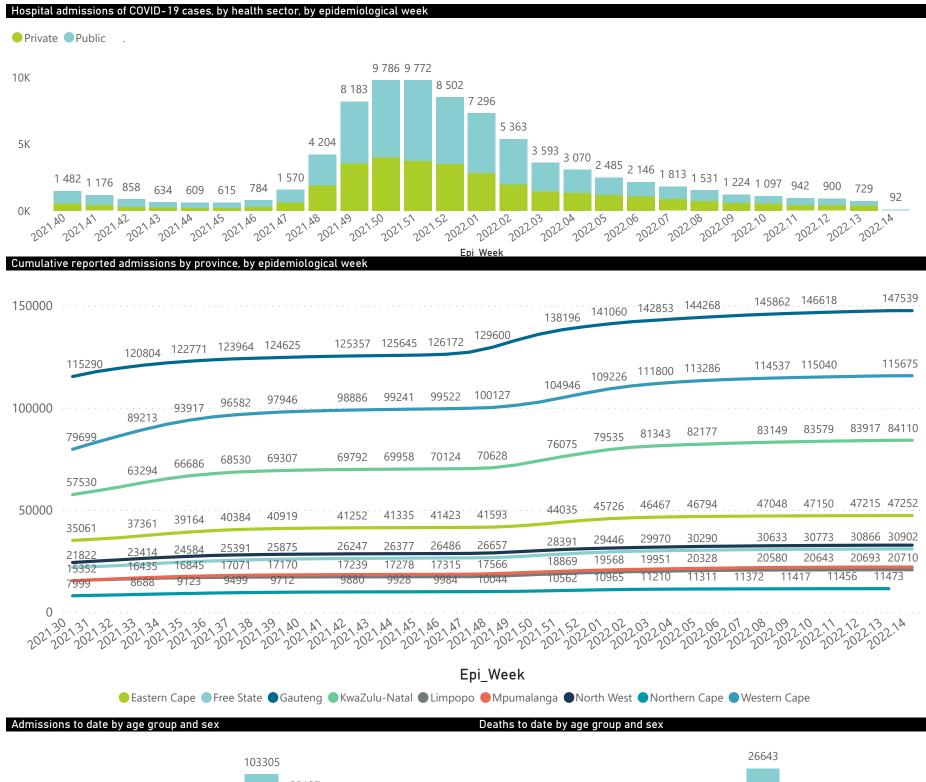

The number of reported admissions may change day-to-day as enrolled facilities back-capture historical data. The Western Cape government has been unable to provide daily data on patients who are on oxygen or ventilated. The data below refer to admitted patients who test positive for SARS-CoV-2 on PCR or antigen tests.

National

The number of reported admissions may change day-to-day as enrolled facilities back-capture historical data.

The Western Cape government has been unable to provide daily data on patients who are on oxygen or ventilated.

The data below refer to admitted patients who test positive for SARS-CoV-2 on PCR or antigen tests.

| Province      | Facilities<br>Reporting | Admissions<br>to Date | Died to<br>Date | Discharged<br>to date | Currently<br>Admitted | Currently<br>in ICU | Currently<br>Ventilated | Currently<br>Oxygenated | Admissions in<br>Previous Day |
|---------------|-------------------------|-----------------------|-----------------|-----------------------|-----------------------|---------------------|-------------------------|-------------------------|-------------------------------|
| Eastern Cape  | 104                     | 47283                 | 13107           | 32096                 | 132                   | 6                   | 5                       | 9                       |                               |
| Private       | 18                      | 15260                 | 3356            | 11775                 | 66                    | 3                   | 1                       | 1                       |                               |
| Public        | 86                      | 32023                 | 9751            | 20321                 | 66                    | 3                   | 4                       | 8                       |                               |
| Free State    | 55                      | 30914                 | 6006            | 22601                 | 85                    | 5                   | 3                       | 18                      |                               |
| Private       | 20                      | 13833                 | 2239            | 11391                 | 34                    | 4                   | 1                       | 3                       |                               |
| Public        | 35                      | 17081                 | 3767            | 11210                 | 51                    | 1                   | 2                       | 15                      |                               |
| Gauteng       | 136                     | 147759                | 29452           | 113859                | 1186                  | 80                  | 39                      | 95                      |                               |
| Private       | 96                      | 82869                 | 14416           | 67444                 | 556                   | 47                  | 22                      | 25                      |                               |
| Public        | 40                      | 64890                 | 15036           | 46415                 | 630                   | 33                  | 17                      | 70                      |                               |
| KwaZulu-Natal | 116                     | 84143                 | 17176           | 63341                 | 406                   | 30                  | 9                       | 57                      |                               |
| Private       | 47                      | 43581                 | 7299            | 35758                 | 210                   | 26                  | 8                       | 16                      |                               |
| Public        | 69                      | 40562                 | 9877            | 27583                 | 196                   | 4                   | 1                       | 41                      |                               |
| Limpopo       | 48                      | 20716                 | 5304            | 14776                 | 24                    | 2                   | 2                       | 5                       |                               |
| Private       | 7                       | 9086                  | 1707            | 7229                  | 10                    | 1                   | 1                       | 0                       |                               |
| Public        | 41                      | 11630                 | 3597            | 7547                  | 14                    | 1                   | 1                       | 5                       |                               |
| Mpumalanga    | 40                      | 22056                 | 4813            | 16656                 | 24                    | 0                   | 1                       | 7                       |                               |
| Private       | 9                       | 11507                 | 1677            | 9741                  | 8                     | 0                   | 0                       | 1                       |                               |
| Public        | 31                      | 10549                 | 3136            | 6915                  | 16                    | 0                   | 1                       | 6                       |                               |
| North West    | 30                      | 32769                 | 4784            | 25565                 | 95                    | 12                  | 4                       | 37                      |                               |
| Private       | 13                      | 12259                 | 1672            | 10140                 | 45                    | 4                   | 3                       | 8                       |                               |
| Public        | 17                      | 20510                 | 3112            | 15425                 | 50                    | 8                   | 1                       | 29                      |                               |
| Northern Cape | 35                      | 11473                 | 2426            | 8476                  | 6                     | 1                   | 0                       | 2                       |                               |
| Private       | 6                       | 5427                  | 841             | 4338                  | 3                     | 1                   | 0                       | 0                       |                               |
| Public        | 29                      | 6046                  | 1585            | 4138                  | 3                     | 0                   | 0                       | 2                       |                               |
| Western Cape  | 102                     | 115723                | 18569           | 96773                 | 205                   | 28                  | 3                       | 4                       |                               |
| Private       | 43                      | 39707                 | 6218            | 33252                 | 129                   | 16                  | 3                       | 4                       |                               |
| Public        | 59                      | 76016                 | 12351           | 63521                 | 76                    | 12                  |                         |                         |                               |
| Total         | 666                     | 512836                | 101637          | 394143                | 2163                  | 164                 | 66                      | 234                     |                               |

# NICD National COVID-19 Hospital Surveillance

National

The number of reported admissions may change day-to-day as enrolled facilities back-capture historical data. The Western Cape government has been unable to provide daily data on patients who are on oxygen or ventilated. The data below refer to admitted patients who test positive for SARS-CoV-2 on PCR or antigen tests.