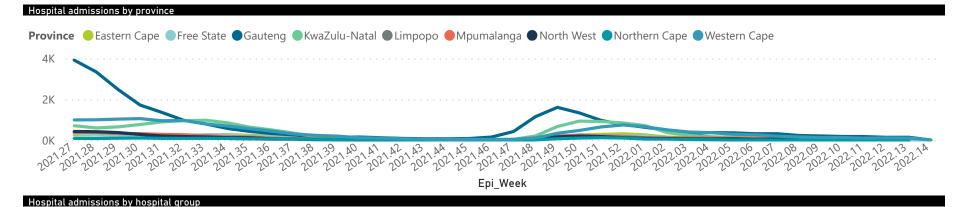

| Summary of reported COVID-19 admissions by province |                         |                       |                 |                       |                       |                     |                         |                         |                               |
|-----------------------------------------------------|-------------------------|-----------------------|-----------------|-----------------------|-----------------------|---------------------|-------------------------|-------------------------|-------------------------------|
| Province                                            | Facilities<br>Reporting | Admissions<br>to Date | Died to<br>Date | Discharged<br>to date | Currently<br>Admitted | Currently<br>in ICU | Currently<br>Ventilated | Currently<br>Oxygenated | Admissions in<br>Previous Day |
| Gauteng                                             | 96                      | 82869                 | 14416           | 67444                 | 556                   | 47                  | 22                      | 25                      | 2                             |
| KwaZulu-Natal                                       | 47                      | 43581                 | 7299            | 35758                 | 210                   | 26                  | 8                       | 16                      | 3                             |
| Western Cape                                        | 43                      | 39707                 | 6218            | 33252                 | 129                   | 16                  | 3                       | 4                       | 2                             |
| Eastern Cape                                        | 18                      | 15260                 | 3356            | 11775                 | 66                    | 3                   | 1                       | 1                       | 0                             |
| North West                                          | 13                      | 12259                 | 1672            | 10140                 | 45                    | 4                   | 3                       | 8                       | 0                             |
| Free State                                          | 20                      | 13833                 | 2239            | 11391                 | 34                    | 4                   | 1                       | 3                       | 0                             |
| Limpopo                                             | 7                       | 9086                  | 1707            | 7229                  | 10                    | 1                   | 1                       | 0                       | 0                             |
| Mpumalanga                                          | 9                       | 11507                 | 1677            | 9741                  | 8                     | 0                   | 0                       | 1                       | 0                             |
| Northern Cape                                       | 6                       | 5427                  | 841             | 4338                  | 3                     | 1                   | 0                       | 0                       | 0                             |
| Total                                               | 259                     | 233529                | 39425           | 191068                | 1061                  | 102                 | 39                      | 58                      | 7                             |