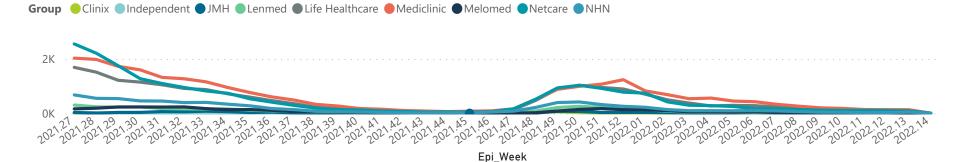

#### Summary of reported COVID-19 admissions by hospital group Hospital\_Group Discharged Admissions in Admissions Died to Currently Currently Currently Reporting to Date Date to date Admitted in ICU Ventilated Oxygenated **Previous Day** NHN Netcare Life Healthcare Mediclinic Lenmed Clinix Melomed JMH Independent **Total**