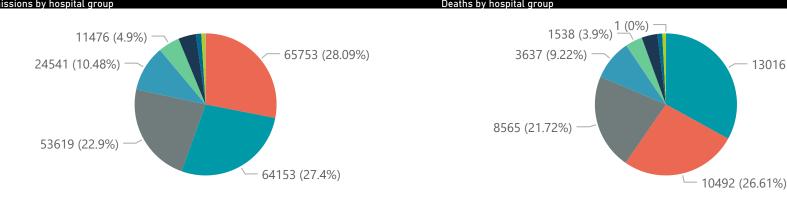

| nmary of reported COVID-19 admissions by hospital group |                         |                       |                 |                       |                       |                     |                         |                         |                               |
|---------------------------------------------------------|-------------------------|-----------------------|-----------------|-----------------------|-----------------------|---------------------|-------------------------|-------------------------|-------------------------------|
| Hospital_Group                                          | Facilities<br>Reporting | Admissions<br>to Date | Died to<br>Date | Discharged<br>to date | Currently<br>Admitted | Currently<br>in ICU | Currently<br>Ventilated | Currently<br>Oxygenated | Admissions in<br>Previous Day |
| NHN                                                     | 69                      | 24541                 | 3637            | 19779                 | 95                    | 9                   | 9                       | 24                      | 1                             |
| Netcare                                                 | 62                      | 64153                 | 13016           | 50363                 | 504                   | 41                  | 12                      | 0                       | 10                            |
| Life Healthcare                                         | 51                      | 53619                 | 8565            | 44914                 | 94                    | 16                  | 3                       | 6                       | 5                             |
| Mediclinic                                              | 51                      | 65753                 | 10492           | 55006                 | 126                   | 10                  | 5                       | 6                       | 0                             |
| Lenmed                                                  | 10                      | 11476                 | 1538            | 9534                  | 46                    | 11                  | 1                       | 2                       | 2                             |
| Clinix                                                  | 6                       | 2124                  | 327             | 1609                  | 146                   | 10                  | 6                       | 7                       | 0                             |
| Melomed                                                 | 5                       | 9445                  | 1416            | 7978                  | 32                    | 2                   | 1                       | 1                       | 1                             |
| JMH                                                     | 4                       | 2824                  | 436             | 2289                  | 28                    | 2                   | 1                       | 6                       | 0                             |
| Independent                                             | 1                       | 175                   | 1               | 158                   | 4                     | 0                   | 0                       | 0                       | 0                             |
| Total                                                   | 259                     | 234110                | 39428           | 191630                | 1075                  | 101                 | 38                      | 52                      | 19                            |