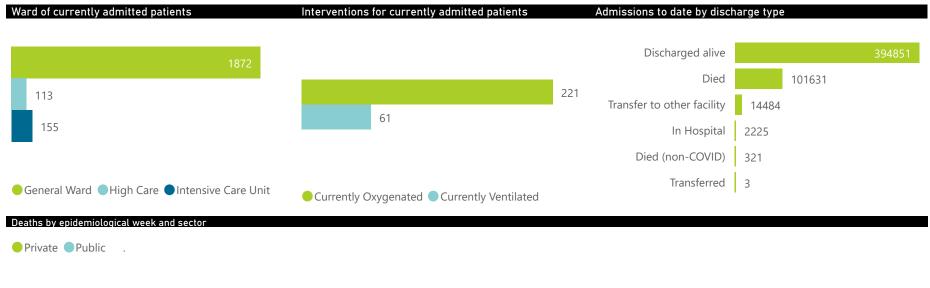

National

15660

20-29

● Female ■ Male ■ Unknown

30.39

40-49

10-19

50.59

60-69

10-79

9937

0.9

The number of reported admissions may change day-to-day as enrolled facilities back-capture historical data. The Western Cape government has been unable to provide daily data on patients who are on oxygen or ventilated. The data below refer to admitted patients who test positive for SARS-CoV-2 on PCR or antigen tests.

92

Nukuowu

 $_{8}O_{\times}$ 

2764

3055

40-49

50.59

60-69

10-79

1847

434

1678

Unknown

 $^{\times}O_{8}$ 

414

● Female ■ Male ■ Unknown