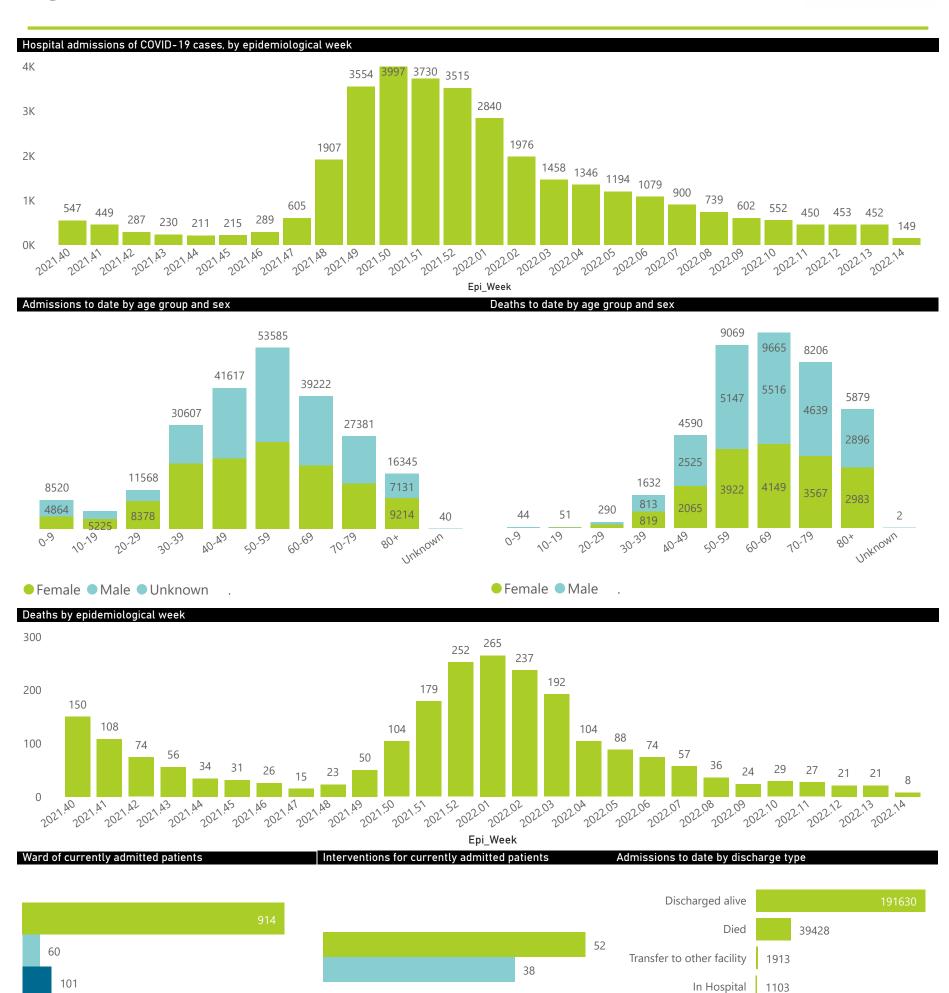

60-69

10-79

9937

0.9

The number of reported admissions may change day-to-day as enrolled facilities back-capture historical data. The Western Cape government has been unable to provide daily data on patients who are on oxygen or ventilated. The data below refer to admitted patients who test positive for SARS-CoV-2 on PCR or antigen tests.

National

The number of reported admissions may change day-to-day as enrolled facilities back-capture historical data. The Western Cape government has been unable to provide daily data on patients who are on oxygen or ventilated.