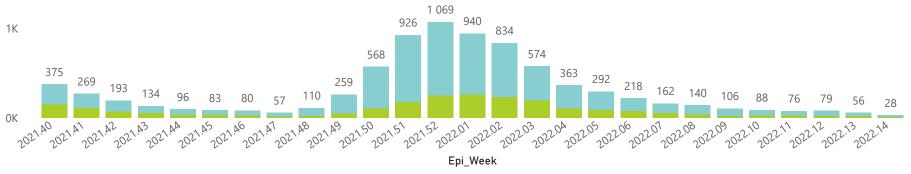

The data below refer to admitted patients who test positive for SARS-CoV-2 on PCR or antigen tests.

| Province      | Facilities<br>Reporting | Admissions<br>to Date | Died to<br>Date | Discharged<br>to date | Currently<br>Admitted | Currently<br>in ICU | Currently<br>Ventilated | Currently<br>Oxygenated | Admissions in<br>Previous Day |
|---------------|-------------------------|-----------------------|-----------------|-----------------------|-----------------------|---------------------|-------------------------|-------------------------|-------------------------------|
| Eastern Cape  | 104                     | 47280                 | 13105           | 32107                 | 123                   | 5                   | 5                       | 7                       |                               |
| Private       | 18                      | 15270                 | 3356            | 11788                 | 63                    | 2                   | 1                       | 1                       |                               |
| Public        | 86                      | 32010                 | 9749            | 20319                 | 60                    | 3                   | 4                       | 6                       |                               |
| Free State    | 55                      | 30931                 | 6003            | 22622                 | 85                    | 4                   | 3                       | 16                      |                               |
| Private       | 20                      | 13852                 | 2239            | 11412                 | 32                    | 3                   | 1                       | 3                       |                               |
| Public        | 35                      | 17079                 | 3764            | 11210                 | 53                    | 1                   | 2                       | 13                      |                               |
| Gauteng       | 136                     | 148029                | 29459           | 114153                | 1153                  | 68                  | 32                      | 90                      |                               |
| Private       | 96                      | 83084                 | 14421           | 67644                 | 566                   | 46                  | 19                      | 19                      |                               |
| Public        | 40                      | 64945                 | 15038           | 46509                 | 587                   | 22                  | 13                      | 71                      |                               |
| KwaZulu-Natal | 116                     | 84253                 | 17172           | 63458                 | 401                   | 35                  | 11                      | 51                      |                               |
| Private       | 47                      | 43687                 | 7299            | 35857                 | 216                   | 31                  | 9                       | 16                      |                               |
| Public        | 69                      | 40566                 | 9873            | 27601                 | 185                   | 4                   | 2                       | 35                      |                               |
| Limpopo       | 48                      | 20732                 | 5303            | 14793                 | 24                    | 2                   | 2                       | 5                       |                               |
| Private       | 7                       | 9104                  | 1707            | 7247                  | 10                    | 1                   | 1                       | 0                       |                               |
| Public        | 41                      | 11628                 | 3596            | 7546                  | 14                    | 1                   | 1                       | 5                       |                               |
| Mpumalanga    | 40                      | 22080                 | 4813            | 16680                 | 24                    | 0                   | 1                       | 6                       |                               |
| Private       | 9                       | 11525                 | 1677            | 9760                  | 7                     | 0                   | 0                       | 0                       |                               |
| Public        | 31                      | 10555                 | 3136            | 6920                  | 17                    | 0                   | 1                       | 6                       |                               |
| North West    | 30                      | 32803                 | 4782            | 25593                 | 103                   | 13                  | 4                       | 39                      |                               |
| Private       | 13                      | 12288                 | 1670            | 10169                 | 46                    | 5                   | 4                       | 7                       |                               |
| Public        | 17                      | 20515                 | 3112            | 15424                 | 57                    | 8                   | 0                       | 32                      |                               |
| Northern Cape | 35                      | 11480                 | 2424            | 8483                  | 8                     | 1                   | 0                       | 1                       |                               |
| Private       | 6                       | 5435                  | 841             | 4345                  | 4                     | 1                   | 0                       | 0                       |                               |
| Public        | 29                      | 6045                  | 1583            | 4138                  | 4                     | 0                   | 0                       | 1                       |                               |
| Western Cape  | 102                     | 115927                | 18570           | 96962                 | 219                   | 27                  | 3                       | 6                       |                               |
| Private       | 43                      | 39865                 | 6218            | 33408                 | 131                   | 12                  | 3                       | 6                       |                               |
| Public        | 59                      | 76062                 | 12352           | 63554                 | 88                    | 15                  |                         |                         |                               |
| Total         | 666                     | 513515                | 101631          | 394851                | 2140                  | 155                 | 61                      | 221                     |                               |

Private

■ General Ward ■ High Care ■ Intensive Care Unit

The number of reported admissions may change day-to-day as enrolled facilities back-capture historical data.

The data below refer to admitted patients who test positive for SARS-CoV-2 on PCR or antigen tests.

Currently OxygenatedCurrently Ventilated

Died (non-COVID)

Transferred

13016 (33.01%)

The number of reported admissions may change day-to-day as enrolled facilities back-capture historical data.

The data below refer to admitted patients who test positive for SARS-CoV-2 on PCR or antigen tests.