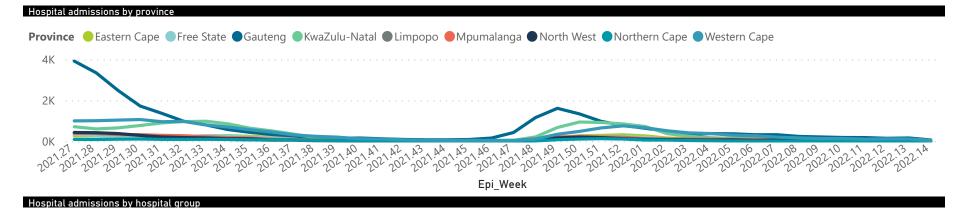

The data below refer to admitted patients who test positive for SARS-CoV-2 on PCR or antigen tests.

| Summary of reported COVID-19 admissions by province, by sector |                         |                       |                 |                       |                       |                     |                         |                         |                               |  |
|----------------------------------------------------------------|-------------------------|-----------------------|-----------------|-----------------------|-----------------------|---------------------|-------------------------|-------------------------|-------------------------------|--|
| Sector                                                         | Facilities<br>Reporting | Admissions<br>to Date | Died to<br>Date | Discharged<br>to date | Currently<br>Admitted | Currently<br>in ICU | Currently<br>Ventilated | Currently<br>Oxygenated | Admissions in<br>Previous Day |  |
| Private                                                        | 259                     | 234110                | 39428           | 191630                | 1075                  | 101                 | 38                      | 52                      | 19                            |  |
| Public                                                         | 407                     | 279405                | 62203           | 203221                | 1065                  | 54                  | 23                      | 169                     | 36                            |  |
| Total                                                          | 666                     | 513515                | 101631          | 394851                | 2140                  | 155                 | 61                      | 221                     | 55                            |  |

Private

■ General Ward ■ High Care ■ Intensive Care Unit

The number of reported admissions may change day-to-day as enrolled facilities back-capture historical data.

The data below refer to admitted patients who test positive for SARS-CoV-2 on PCR or antigen tests.

Currently OxygenatedCurrently Ventilated

Died (non-COVID)

Transferred

13016 (33.01%)

The number of reported admissions may change day-to-day as enrolled facilities back-capture historical data.

The data below refer to admitted patients who test positive for SARS-CoV-2 on PCR or antigen tests.