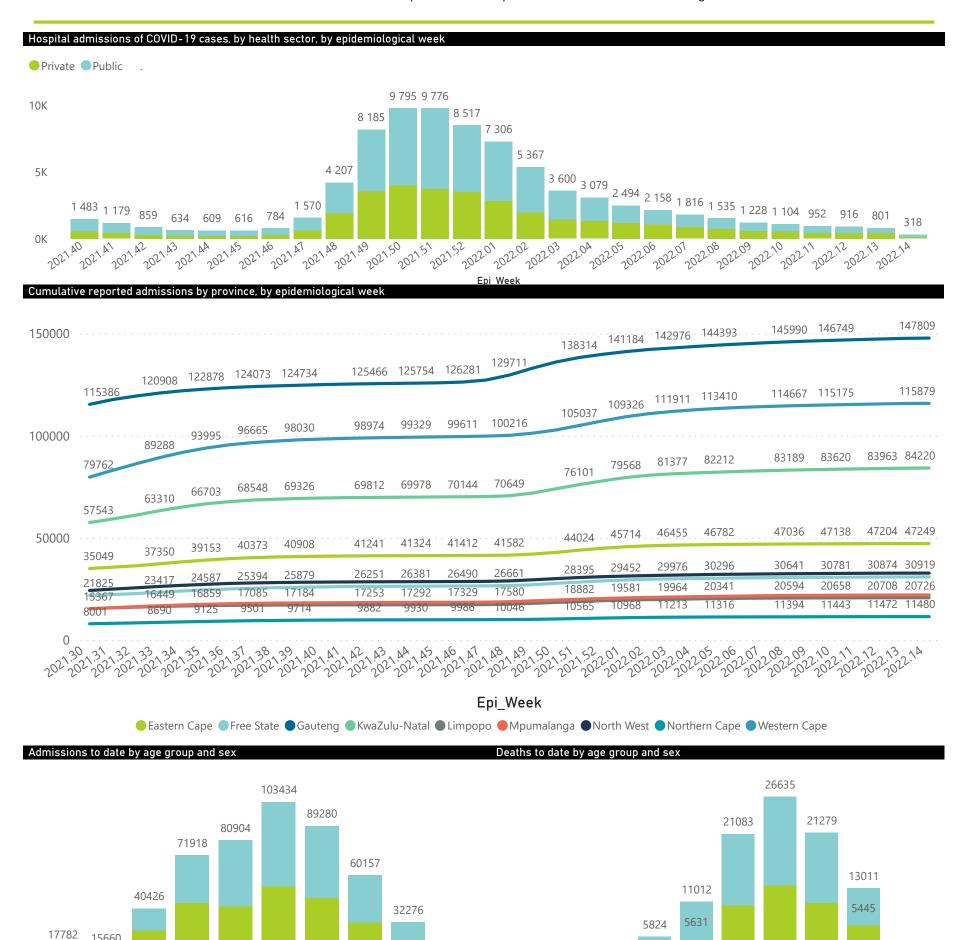

60-69

10-79

9937

0.9

The number of reported admissions may change day-to-day as enrolled facilities back-capture historical data. The Western Cape government has been unable to provide daily data on patients who are on oxygen or ventilated. The data below refer to admitted patients who test positive for SARS-CoV-2 on PCR or antigen tests.

National

The number of reported admissions may change day-to-day as enrolled facilities back-capture historical data. The Western Cape government has been unable to provide daily data on patients who are on oxygen or ventilated.