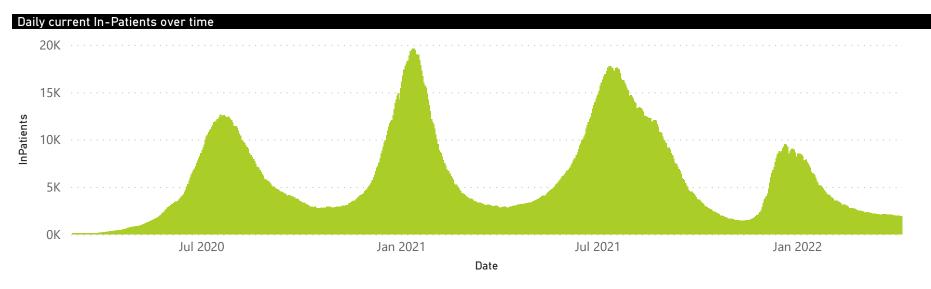

60-69

10-79

9937

0.9

The number of reported admissions may change day-to-day as enrolled facilities back-capture historical data. The Western Cape government has been unable to provide daily data on patients who are on oxygen or ventilated. The data below refer to admitted patients who test positive for SARS-CoV-2 on PCR or antigen tests.

National

The number of reported admissions may change day-to-day as enrolled facilities back-capture historical data. The Western Cape government has been unable to provide daily data on patients who are on oxygen or ventilated.

The data below refer to admitted patients who test positive for SARS-CoV-2 on PCR or antigen tests.

| Province      | Facilities<br>Reporting | Admissions<br>to Date | Died to<br>Date | Discharged<br>to date | Currently<br>Admitted | Currently<br>in ICU | Currently<br>Ventilated | Currently<br>Oxygenated | Admissions in<br>Previous Day |
|---------------|-------------------------|-----------------------|-----------------|-----------------------|-----------------------|---------------------|-------------------------|-------------------------|-------------------------------|
| Eastern Cape  | 104                     | 47280                 | 13105           | 32107                 | 123                   | 5                   | 5                       | 7                       |                               |
| Private       | 18                      | 15270                 | 3356            | 11788                 | 63                    | 2                   | 1                       | 1                       |                               |
| Public        | 86                      | 32010                 | 9749            | 20319                 | 60                    | 3                   | 4                       | 6                       |                               |
| Free State    | 55                      | 30931                 | 6003            | 22622                 | 85                    | 4                   | 3                       | 16                      |                               |
| Private       | 20                      | 13852                 | 2239            | 11412                 | 32                    | 3                   | 1                       | 3                       |                               |
| Public        | 35                      | 17079                 | 3764            | 11210                 | 53                    | 1                   | 2                       | 13                      |                               |
| Gauteng       | 136                     | 148029                | 29459           | 114153                | 1153                  | 68                  | 32                      | 90                      |                               |
| Private       | 96                      | 83084                 | 14421           | 67644                 | 566                   | 46                  | 19                      | 19                      |                               |
| Public        | 40                      | 64945                 | 15038           | 46509                 | 587                   | 22                  | 13                      | 71                      |                               |
| KwaZulu-Natal | 116                     | 84253                 | 17172           | 63458                 | 401                   | 35                  | 11                      | 51                      |                               |
| Private       | 47                      | 43687                 | 7299            | 35857                 | 216                   | 31                  | 9                       | 16                      |                               |
| Public        | 69                      | 40566                 | 9873            | 27601                 | 185                   | 4                   | 2                       | 35                      |                               |
| Limpopo       | 48                      | 20732                 | 5303            | 14793                 | 24                    | 2                   | 2                       | 5                       |                               |
| Private       | 7                       | 9104                  | 1707            | 7247                  | 10                    | 1                   | 1                       | 0                       |                               |
| Public        | 41                      | 11628                 | 3596            | 7546                  | 14                    | 1                   | 1                       | 5                       |                               |
| Mpumalanga    | 40                      | 22080                 | 4813            | 16680                 | 24                    | 0                   | 1                       | 6                       |                               |
| Private       | 9                       | 11525                 | 1677            | 9760                  | 7                     | 0                   | 0                       | 0                       |                               |
| Public        | 31                      | 10555                 | 3136            | 6920                  | 17                    | 0                   | 1                       | 6                       |                               |
| North West    | 30                      | 32803                 | 4782            | 25593                 | 103                   | 13                  | 4                       | 39                      |                               |
| Private       | 13                      | 12288                 | 1670            | 10169                 | 46                    | 5                   | 4                       | 7                       |                               |
| Public        | 17                      | 20515                 | 3112            | 15424                 | 57                    | 8                   | 0                       | 32                      |                               |
| Northern Cape | 35                      | 11480                 | 2424            | 8483                  | 8                     | 1                   | 0                       | 1                       |                               |
| Private       | 6                       | 5435                  | 841             | 4345                  | 4                     | 1                   | 0                       | 0                       |                               |
| Public        | 29                      | 6045                  | 1583            | 4138                  | 4                     | 0                   | 0                       | 1                       |                               |
| Western Cape  | 102                     | 115927                | 18570           | 96962                 | 219                   | 27                  | 3                       | 6                       |                               |
| Private       | 43                      | 39865                 | 6218            | 33408                 | 131                   | 12                  | 3                       | 6                       |                               |
| Public        | 59                      | 76062                 | 12352           | 63554                 | 88                    | 15                  |                         |                         |                               |
| Total         | 666                     | 513515                | 101631          | 394851                | 2140                  | 155                 | 61                      | 221                     |                               |