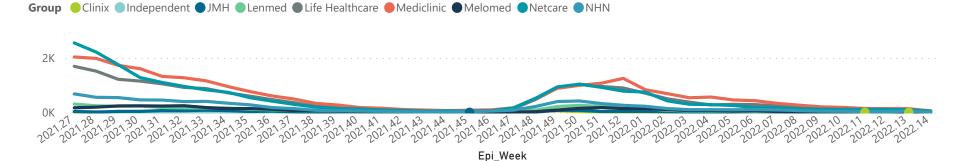

| Province      | Facilities<br>Reporting | Admissions<br>to Date | Died to<br>Date | Discharged<br>to date | Currently<br>Admitted | Currently<br>in ICU | Currently<br>Ventilated | Currently<br>Oxygenated | Admissions in<br>Previous Day |
|---------------|-------------------------|-----------------------|-----------------|-----------------------|-----------------------|---------------------|-------------------------|-------------------------|-------------------------------|
| Gauteng       | 96                      | 83084                 | 14421           | 67644                 | 566                   | 46                  | 19                      | 19                      | (                             |
| KwaZulu-Natal | 47                      | 43687                 | 7299            | 35857                 | 216                   | 31                  | 9                       | 16                      |                               |
| Western Cape  | 43                      | 39865                 | 6218            | 33408                 | 131                   | 12                  | 3                       | 6                       |                               |
| Eastern Cape  | 18                      | 15270                 | 3356            | 11788                 | 63                    | 2                   | 1                       | 1                       |                               |
| North West    | 13                      | 12288                 | 1670            | 10169                 | 46                    | 5                   | 4                       | 7                       |                               |
| Free State    | 20                      | 13852                 | 2239            | 11412                 | 32                    | 3                   | 1                       | 3                       |                               |
| Limpopo       | 7                       | 9104                  | 1707            | 7247                  | 10                    | 1                   | 1                       | 0                       |                               |
| Mpumalanga    | 9                       | 11525                 | 1677            | 9760                  | 7                     | 0                   | 0                       | 0                       |                               |
| Northern Cape | 6                       | 5435                  | 841             | 4345                  | 4                     | 1                   | 0                       | 0                       |                               |
| Total         | 259                     | 234110                | 39428           | 191630                | 1075                  | 101                 | 38                      | 52                      | 1                             |

| nmary of reported COVID-19 admissions by hospital group |                         |                       |                 |                       |                       |                     |                         |                         |                               |
|---------------------------------------------------------|-------------------------|-----------------------|-----------------|-----------------------|-----------------------|---------------------|-------------------------|-------------------------|-------------------------------|
| Hospital_Group                                          | Facilities<br>Reporting | Admissions<br>to Date | Died to<br>Date | Discharged<br>to date | Currently<br>Admitted | Currently<br>in ICU | Currently<br>Ventilated | Currently<br>Oxygenated | Admissions in<br>Previous Day |
| NHN                                                     | 69                      | 24541                 | 3637            | 19779                 | 95                    | 9                   | 9                       | 24                      | 1                             |
| Netcare                                                 | 62                      | 64153                 | 13016           | 50363                 | 504                   | 41                  | 12                      | 0                       | 10                            |
| Life Healthcare                                         | 51                      | 53619                 | 8565            | 44914                 | 94                    | 16                  | 3                       | 6                       | 5                             |
| Mediclinic                                              | 51                      | 65753                 | 10492           | 55006                 | 126                   | 10                  | 5                       | 6                       | 0                             |
| Lenmed                                                  | 10                      | 11476                 | 1538            | 9534                  | 46                    | 11                  | 1                       | 2                       | 2                             |
| Clinix                                                  | 6                       | 2124                  | 327             | 1609                  | 146                   | 10                  | 6                       | 7                       | 0                             |
| Melomed                                                 | 5                       | 9445                  | 1416            | 7978                  | 32                    | 2                   | 1                       | 1                       | 1                             |
| JMH                                                     | 4                       | 2824                  | 436             | 2289                  | 28                    | 2                   | 1                       | 6                       | 0                             |
| Independent                                             | 1                       | 175                   | 1               | 158                   | 4                     | 0                   | 0                       | 0                       | 0                             |
| Total                                                   | 259                     | 234110                | 39428           | 191630                | 1075                  | 101                 | 38                      | 52                      | 19                            |